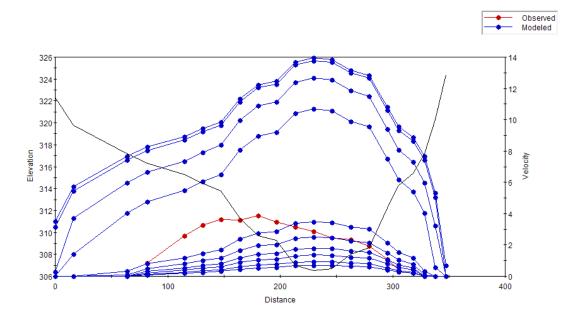

Figure C.5 Plot of the simulated velocity profiles for the Belly River – Study Reach 1 – Cross Section 5.

Figure C.6 Plot of the simulated velocity profiles for the Belly River – Study Reach 1 – Cross Section 6.

Figure C.7 Plot of the simulated velocity profiles for the Belly River – Study Reach 1 – Cross Section 7.

Figure C.8 Plot of the simulated velocity profiles for the Belly River – Study Reach 2 – Cross Section 1.