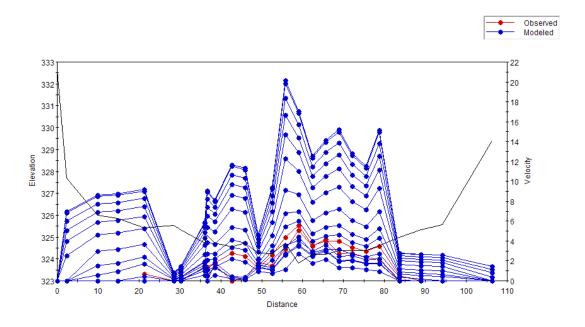

## Appendix C

Figure C.1 Plot of the simulated velocity profiles for the Belly River – Study Reach 1 – Cross Section 1.

Figure C.2 Plot of the simulated velocity profiles for the Belly River – Study Reach 1 – Cross Section 2.