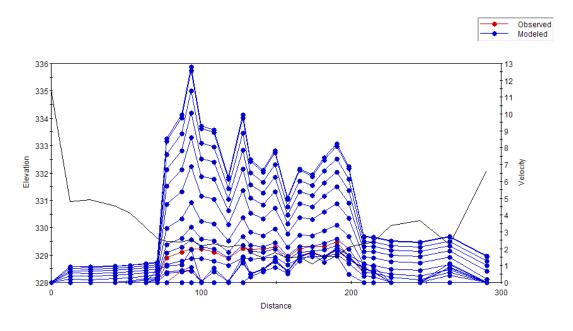

## Appendix C

Figure C.1 Plot of the simulated velocity profiles for the Belly River – Study Reach 1 – Cross Section 1.

Figure C.2 Plot of the simulated velocity profiles for the Belly River – Study Reach 1 – Cross Section 2.

Figure C.3 Plot of the simulated velocity profiles for the Belly River – Study Reach 1 – Cross Section 3.

Figure C.4 Plot of the simulated velocity profiles for the Belly River – Study Reach 1 – Cross Section 4.