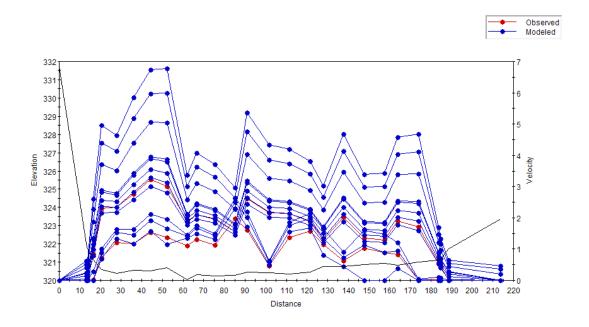

## Appendix C

Figure C.1 Plot of the simulated velocity profiles for the Belly River – Study Reach 1 – Cross Section 1.

Figure C.2 Plot of the simulated velocity profiles for the Belly River – Study Reach 1 – Cross Section 2.