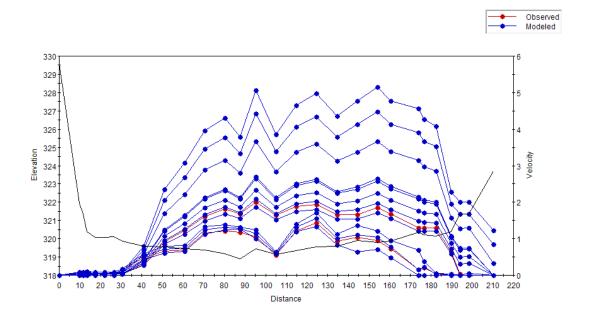

## Appendix C

Figure C.1 Plot of the simulated velocity profiles for the Belly River – Study Reach 1 – Cross Section 1.

Figure C.2 Plot of the simulated velocity profiles for the Belly River – Study Reach 1 – Cross Section 2.