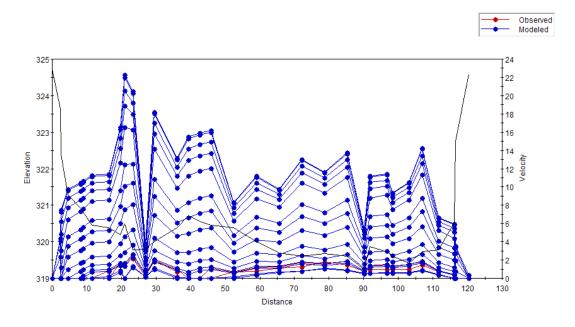

Figure C.3 Plot of the simulated velocity profiles for the Belly River – Study Reach 1 – Cross Section 3.

Figure C.4 Plot of the simulated velocity profiles for the Belly River – Study Reach 1 – Cross Section 4.

Figure C.5 Plot of the simulated velocity profiles for the Belly River – Study Reach 1 – Cross Section 5.

Figure C.6 Plot of the simulated velocity profiles for the Belly River – Study Reach 1 – Cross Section 6.