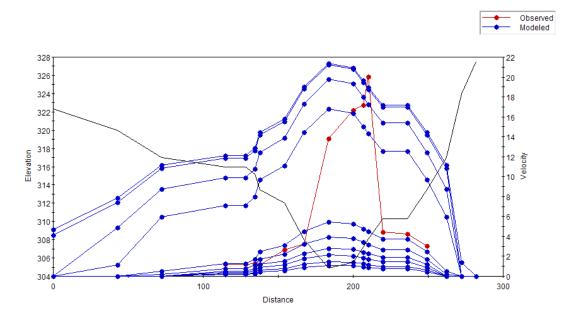

Figure C.3 Plot of the simulated velocity profiles for the Belly River – Study Reach 1 – Cross Section 3.

Figure C.4 Plot of the simulated velocity profiles for the Belly River – Study Reach 1 – Cross Section 4.

Figure C.5 Plot of the simulated velocity profiles for the Belly River – Study Reach 1 – Cross Section 5.

Figure C.6 Plot of the simulated velocity profiles for the Belly River – Study Reach 1 – Cross Section 6.