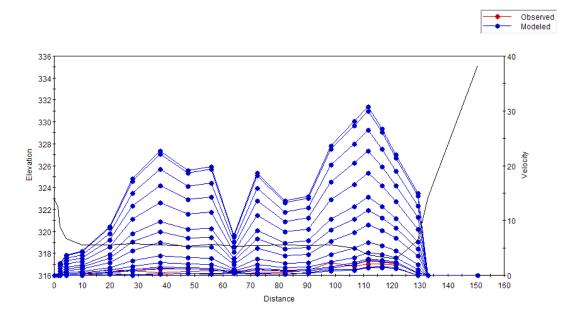

## Appendix C

Figure C.1 Plot of the simulated velocity profiles for the Belly River – Study Reach 1 – Cross Section 1.

Figure C.2 Plot of the simulated velocity profiles for the Belly River – Study Reach 1 – Cross Section 2.