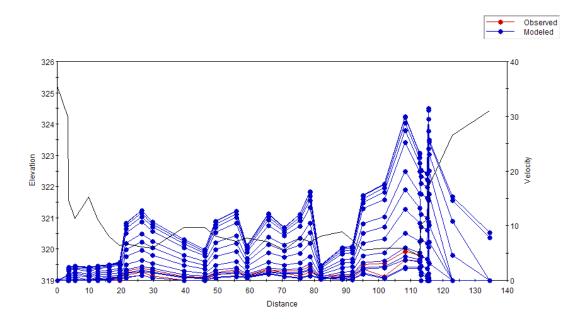

Figure C.5 Plot of the simulated velocity profiles for the Belly River – Study Reach 1 – Cross Section 5.

Figure C.6 Plot of the simulated velocity profiles for the Belly River – Study Reach 1 – Cross Section 6.

Figure C.7 Plot of the simulated velocity profiles for the Belly River – Study Reach 1 – Cross Section 7.

Figure C.8 Plot of the simulated velocity profiles for the Belly River – Study Reach 2 – Cross Section 1.