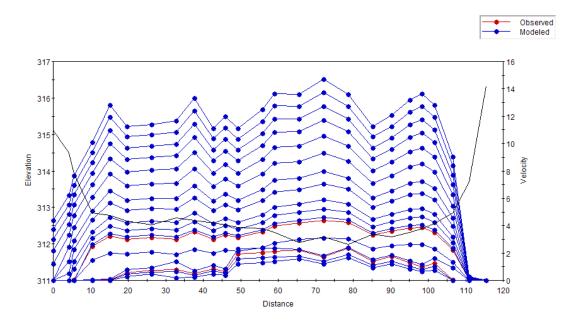

Figure C.3 Plot of the simulated velocity profiles for the Belly River – Study Reach 1 – Cross Section 3.

Figure C.4 Plot of the simulated velocity profiles for the Belly River – Study Reach 1 – Cross Section 4.