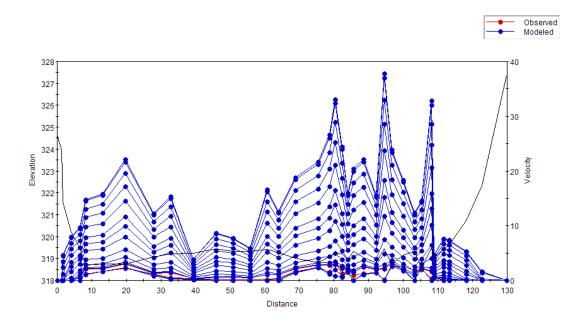

## Appendix C

Figure C.1 Plot of the simulated velocity profiles for the Belly River – Study Reach 1 – Cross Section 1.

Figure C.2 Plot of the simulated velocity profiles for the Belly River – Study Reach 1 – Cross Section 2.

Figure C.3 Plot of the simulated velocity profiles for the Belly River – Study Reach 1 – Cross Section 3.

Figure C.4 Plot of the simulated velocity profiles for the Belly River – Study Reach 1 – Cross Section 4.