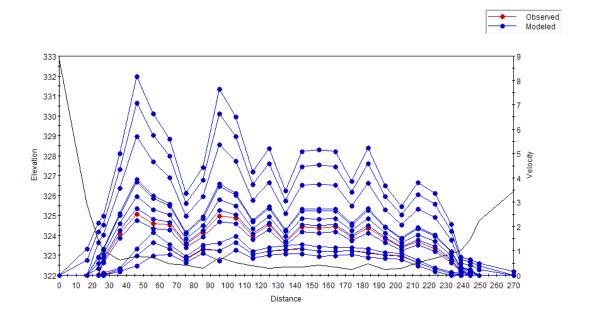

Figure C.3 Plot of the simulated velocity profiles for the Belly River – Study Reach 1 – Cross Section 3.

Figure C.4 Plot of the simulated velocity profiles for the Belly River – Study Reach 1 – Cross Section 4.