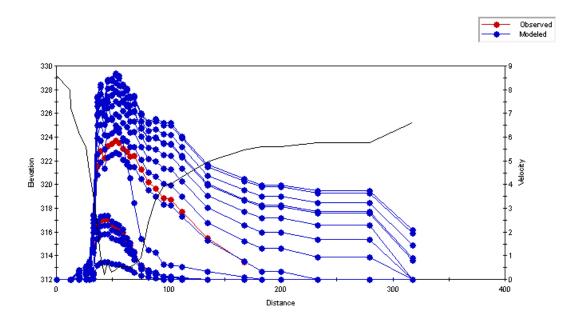

Figure C.118 Plot of the simulated velocity profiles for the Red Deer River – Study Reach 2 – Cross Section 5.



Figure C.119 Plot of the simulated velocity profiles for the Red Deer River – Study Reach 3 – Cross Section 1.



Figure C.120 Plot of the simulated velocity profiles for the Red Deer River – Study Reach 3 – Cross Section 2.



Figure C.121 Plot of the simulated velocity profiles for the Red Deer River – Study Reach 3 – Cross Section 3.



Figure C.122 Plot of the simulated velocity profiles for the Red Deer River – Study Reach 3 – Cross Section 4.



Figure C.123 Plot of the simulated velocity profiles for the Red Deer River – Study Reach 4 – Cross Section 1.



Figure C.124 Plot of the simulated velocity profiles for the Red Deer River – Study Reach 4 – Cross Section 2.



Figure C.125 Plot of the simulated velocity profiles for the Red Deer River – Study Reach 4 – Cross Section 3.



Figure C.126 Plot of the simulated velocity profiles for the Red Deer River – Study Reach 4 – Cross Section 4.



Figure C.127 Plot of the simulated velocity profiles for the Red Deer River – Study Reach 4 – Cross Section 5.



Figure C.128 Plot of the simulated velocity profiles for the Red Deer River – Study Reach 4 – Cross Section 6.



Figure C.129 Plot of the simulated velocity profiles for the St. Marys River – Study Reach 1 – Cross Section 1.



Figure C.130 Plot of the simulated velocity profiles for the St. Marys River – Study Reach 1 – Cross Section 2.



Figure C.131 Plot of the simulated velocity profiles for the St. Marys River – Study Reach 1 – Cross Section 3.