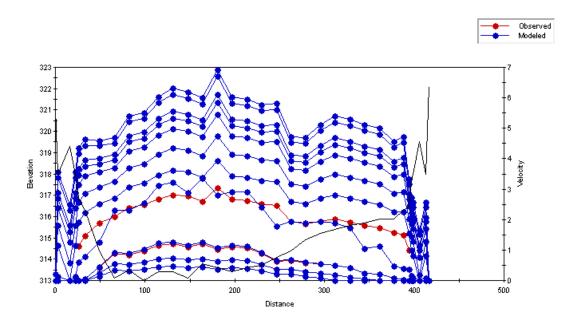

Figure C.115 Plot of the simulated velocity profiles for the Red Deer River – Study Reach 2 – Cross Section 2.

Figure C.116 Plot of the simulated velocity profiles for the Red Deer River – Study Reach 2 – Cross Section 3.