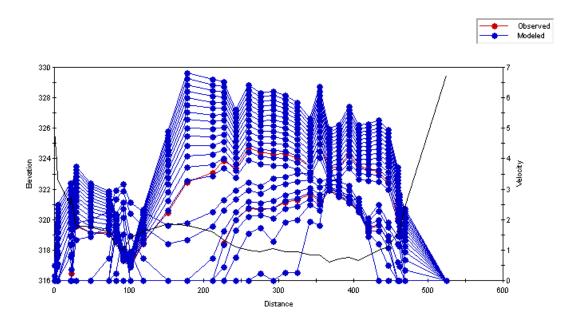

Figure C.113 Plot of the simulated velocity profiles for the Red Deer River – Study Reach 1 – Cross Section 5.

Figure C.114 Plot of the simulated velocity profiles for the Red Deer River – Study Reach 2 – Cross Section 1.