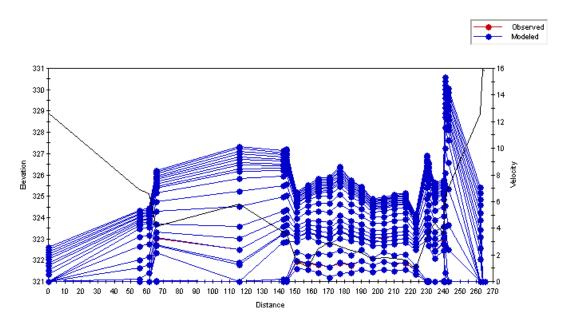

Figure C.113 Plot of the simulated velocity profiles for the Red Deer River – Study Reach 1 – Cross Section 5.

Figure C.114 Plot of the simulated velocity profiles for the Red Deer River – Study Reach 2 – Cross Section 1.