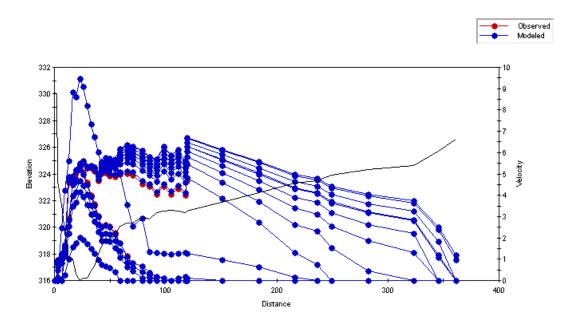

Figure C.119 Plot of the simulated velocity profiles for the Red Deer River – Study Reach 3 – Cross Section 1.



Figure C.120 Plot of the simulated velocity profiles for the Red Deer River – Study Reach 3 – Cross Section 2.



Figure C.121 Plot of the simulated velocity profiles for the Red Deer River – Study Reach 3 – Cross Section 3.



Figure C.122 Plot of the simulated velocity profiles for the Red Deer River – Study Reach 3 – Cross Section 4.



Figure C.123 Plot of the simulated velocity profiles for the Red Deer River – Study Reach 4 – Cross Section 1.



Figure C.124 Plot of the simulated velocity profiles for the Red Deer River – Study Reach 4 – Cross Section 2.



Figure C.125 Plot of the simulated velocity profiles for the Red Deer River – Study Reach 4 – Cross Section 3.



Figure C.126 Plot of the simulated velocity profiles for the Red Deer River – Study Reach 4 – Cross Section 4.



Figure C.127 Plot of the simulated velocity profiles for the Red Deer River – Study Reach 4 – Cross Section 5.



Figure C.128 Plot of the simulated velocity profiles for the Red Deer River – Study Reach 4 – Cross Section 6.



Figure C.129 Plot of the simulated velocity profiles for the St. Marys River – Study Reach 1 – Cross Section 1.



Figure C.130 Plot of the simulated velocity profiles for the St. Marys River – Study Reach 1 – Cross Section 2.



Figure C.131 Plot of the simulated velocity profiles for the St. Marys River – Study Reach 1 – Cross Section 3.



Figure C.132 Plot of the simulated velocity profiles for the St. Marys River - Study Reach 1 - Cross Section 4.