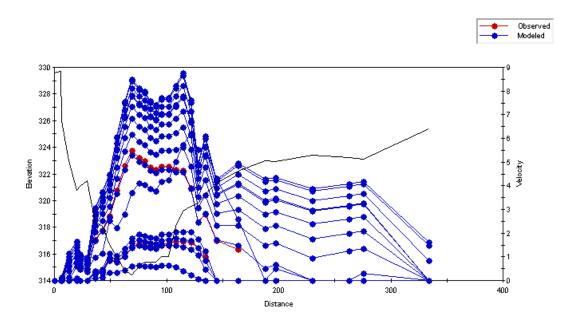

Figure C.117 Plot of the simulated velocity profiles for the Red Deer River – Study Reach 2 – Cross Section 4.

Figure C.118 Plot of the simulated velocity profiles for the Red Deer River – Study Reach 2 – Cross Section 5.