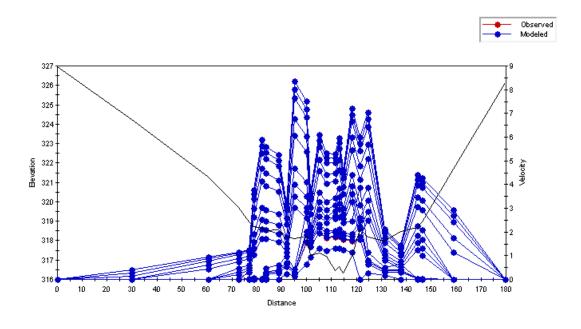

Figure C.115 Plot of the simulated velocity profiles for the Red Deer River – Study Reach 2 – Cross Section 2.

Figure C.116 Plot of the simulated velocity profiles for the Red Deer River – Study Reach 2 – Cross Section 3.