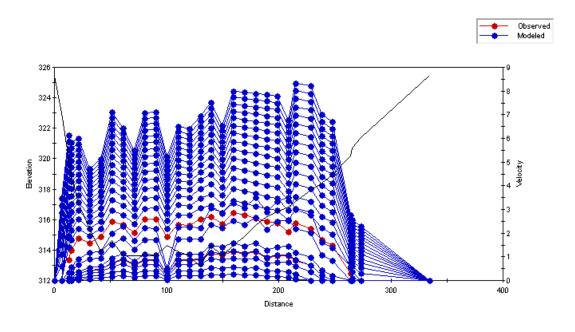

Figure C.113 Plot of the simulated velocity profiles for the Red Deer River – Study Reach 1 – Cross Section 5.



Figure C.114 Plot of the simulated velocity profiles for the Red Deer River – Study Reach 2 – Cross Section 1.



Figure C.115 Plot of the simulated velocity profiles for the Red Deer River – Study Reach 2 – Cross Section 2.



Figure C.116 Plot of the simulated velocity profiles for the Red Deer River – Study Reach 2 – Cross Section 3.



Figure C.117 Plot of the simulated velocity profiles for the Red Deer River – Study Reach 2 – Cross Section 4.



Figure C.118 Plot of the simulated velocity profiles for the Red Deer River – Study Reach 2 – Cross Section 5.



Figure C.119 Plot of the simulated velocity profiles for the Red Deer River – Study Reach 3 – Cross Section 1.



Figure C.120 Plot of the simulated velocity profiles for the Red Deer River – Study Reach 3 – Cross Section 2.



Figure C.121 Plot of the simulated velocity profiles for the Red Deer River – Study Reach 3 – Cross Section 3.



Figure C.122 Plot of the simulated velocity profiles for the Red Deer River – Study Reach 3 – Cross Section 4.