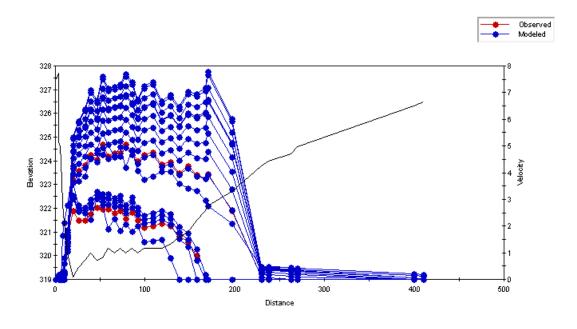

Figure C.120 Plot of the simulated velocity profiles for the Red Deer River – Study Reach 3 – Cross Section 2.



Figure C.121 Plot of the simulated velocity profiles for the Red Deer River – Study Reach 3 – Cross Section 3.



Figure C.122 Plot of the simulated velocity profiles for the Red Deer River – Study Reach 3 – Cross Section 4.



Figure C.123 Plot of the simulated velocity profiles for the Red Deer River – Study Reach 4 – Cross Section 1.



Figure C.124 Plot of the simulated velocity profiles for the Red Deer River – Study Reach 4 – Cross Section 2.



Figure C.125 Plot of the simulated velocity profiles for the Red Deer River – Study Reach 4 – Cross Section 3.



Figure C.126 Plot of the simulated velocity profiles for the Red Deer River – Study Reach 4 – Cross Section 4.



Figure C.127 Plot of the simulated velocity profiles for the Red Deer River – Study Reach 4 – Cross Section 5.



Figure C.128 Plot of the simulated velocity profiles for the Red Deer River – Study Reach 4 – Cross Section 6.



Figure C.129 Plot of the simulated velocity profiles for the St. Marys River – Study Reach 1 – Cross Section 1.



Figure C.130 Plot of the simulated velocity profiles for the St. Marys River – Study Reach 1 – Cross Section 2.



Figure C.131 Plot of the simulated velocity profiles for the St. Marys River – Study Reach 1 – Cross Section 3.



Figure C.132 Plot of the simulated velocity profiles for the St. Marys River - Study Reach 1 - Cross Section 4.



Figure C.133 Plot of the simulated velocity profiles for the St. Marys River – Study Reach 1 – Cross Section 5