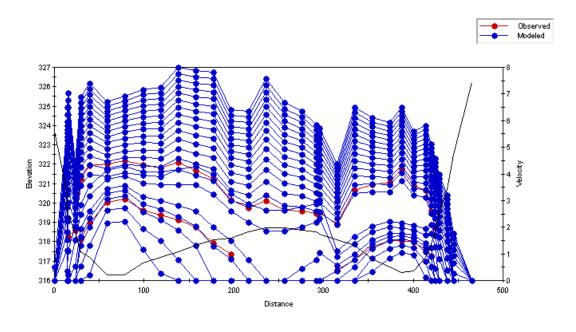

Figure C.113 Plot of the simulated velocity profiles for the Red Deer River – Study Reach 1 – Cross Section 5.



Figure C.114 Plot of the simulated velocity profiles for the Red Deer River – Study Reach 2 – Cross Section 1.



Figure C.115 Plot of the simulated velocity profiles for the Red Deer River – Study Reach 2 – Cross Section 2.



Figure C.116 Plot of the simulated velocity profiles for the Red Deer River – Study Reach 2 – Cross Section 3.



Figure C.117 Plot of the simulated velocity profiles for the Red Deer River – Study Reach 2 – Cross Section 4.



Figure C.118 Plot of the simulated velocity profiles for the Red Deer River – Study Reach 2 – Cross Section 5.



Figure C.119 Plot of the simulated velocity profiles for the Red Deer River – Study Reach 3 – Cross Section 1.



Figure C.120 Plot of the simulated velocity profiles for the Red Deer River – Study Reach 3 – Cross Section 2.