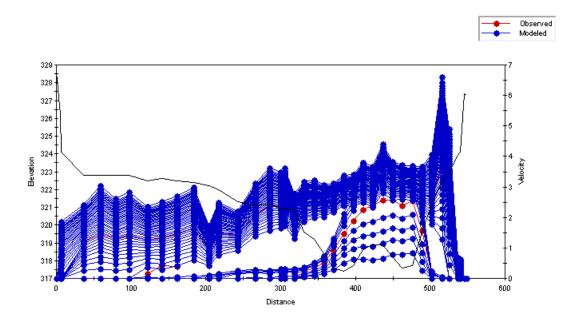

Figure C.113 Plot of the simulated velocity profiles for the Red Deer River – Study Reach 1 – Cross Section 5.



Figure C.114 Plot of the simulated velocity profiles for the Red Deer River – Study Reach 2 – Cross Section 1.



Figure C.115 Plot of the simulated velocity profiles for the Red Deer River – Study Reach 2 – Cross Section 2.



Figure C.116 Plot of the simulated velocity profiles for the Red Deer River – Study Reach 2 – Cross Section 3.



Figure C.117 Plot of the simulated velocity profiles for the Red Deer River – Study Reach 2 – Cross Section 4.



Figure C.118 Plot of the simulated velocity profiles for the Red Deer River – Study Reach 2 – Cross Section 5.



Figure C.119 Plot of the simulated velocity profiles for the Red Deer River – Study Reach 3 – Cross Section 1.