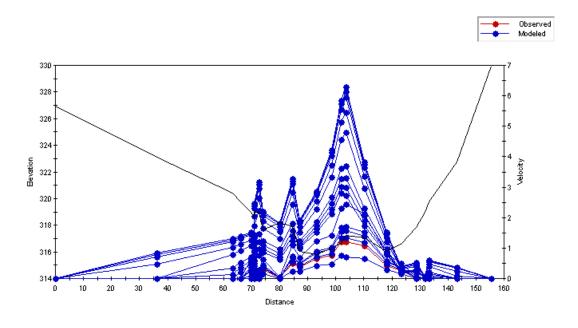

Figure C.115 Plot of the simulated velocity profiles for the Red Deer River – Study Reach 2 – Cross Section 2.

Figure C.116 Plot of the simulated velocity profiles for the Red Deer River – Study Reach 2 – Cross Section 3.