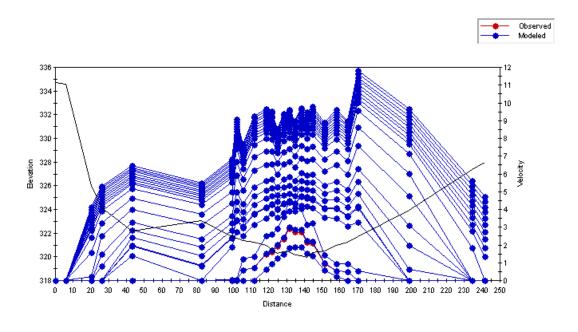

Figure C.115 Plot of the simulated velocity profiles for the Red Deer River – Study Reach 2 – Cross Section 2.

Figure C.116 Plot of the simulated velocity profiles for the Red Deer River – Study Reach 2 – Cross Section 3.