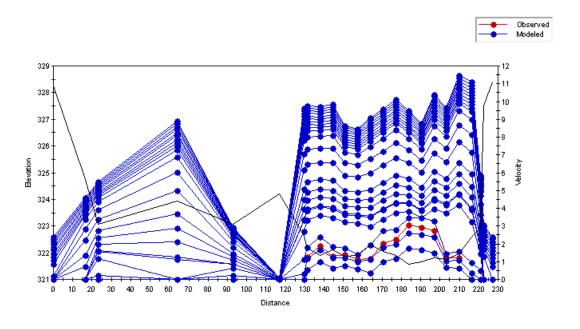

Figure C.113 Plot of the simulated velocity profiles for the Red Deer River – Study Reach 1 – Cross Section 5.

Figure C.114 Plot of the simulated velocity profiles for the Red Deer River – Study Reach 2 – Cross Section 1.