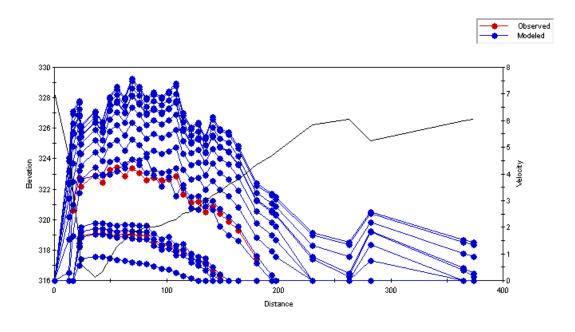

Figure C.121 Plot of the simulated velocity profiles for the Red Deer River – Study Reach 3 – Cross Section 3.



Figure C.122 Plot of the simulated velocity profiles for the Red Deer River – Study Reach 3 – Cross Section 4.



Figure C.123 Plot of the simulated velocity profiles for the Red Deer River – Study Reach 4 – Cross Section 1.



Figure C.124 Plot of the simulated velocity profiles for the Red Deer River – Study Reach 4 – Cross Section 2.



Figure C.125 Plot of the simulated velocity profiles for the Red Deer River – Study Reach 4 – Cross Section 3.



Figure C.126 Plot of the simulated velocity profiles for the Red Deer River – Study Reach 4 – Cross Section 4.



Figure C.127 Plot of the simulated velocity profiles for the Red Deer River – Study Reach 4 – Cross Section 5.



Figure C.128 Plot of the simulated velocity profiles for the Red Deer River – Study Reach 4 – Cross Section 6.



Figure C.129 Plot of the simulated velocity profiles for the St. Marys River – Study Reach 1 – Cross Section 1.



Figure C.130 Plot of the simulated velocity profiles for the St. Marys River – Study Reach 1 – Cross Section 2.



Figure C.131 Plot of the simulated velocity profiles for the St. Marys River – Study Reach 1 – Cross Section 3.



Figure C.132 Plot of the simulated velocity profiles for the St. Marys River - Study Reach 1 - Cross Section 4.



Figure C.133 Plot of the simulated velocity profiles for the St. Marys River – Study Reach 1 – Cross Section 5.



Figure C.134 Plot of the simulated velocity profiles for the St. Marys River – Study Reach 1 – Cross Section