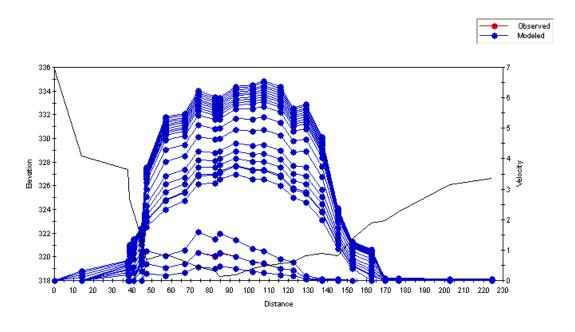

Figure C.113 Plot of the simulated velocity profiles for the Red Deer River – Study Reach 1 – Cross Section 5.

Figure C.114 Plot of the simulated velocity profiles for the Red Deer River – Study Reach 2 – Cross Section 1.