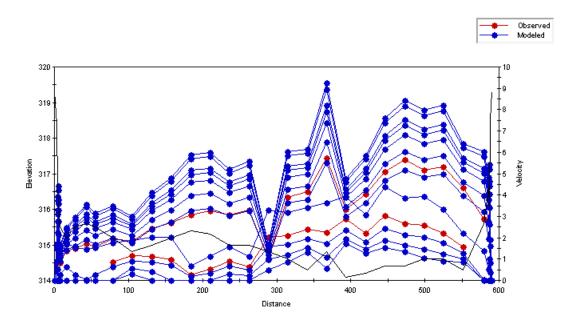

Figure C.115 Plot of the simulated velocity profiles for the Red Deer River – Study Reach 2 – Cross Section 2.

Figure C.116 Plot of the simulated velocity profiles for the Red Deer River – Study Reach 2 – Cross Section 3.