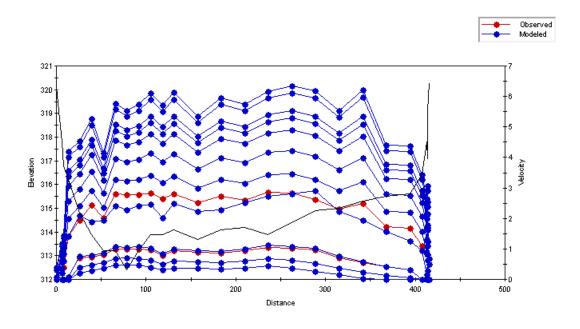

Figure C.113 Plot of the simulated velocity profiles for the Red Deer River – Study Reach 1 – Cross Section 5.

Figure C.114 Plot of the simulated velocity profiles for the Red Deer River – Study Reach 2 – Cross Section 1.