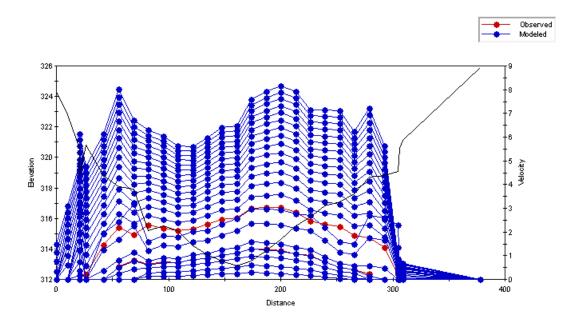

Figure C.113 Plot of the simulated velocity profiles for the Red Deer River – Study Reach 1 – Cross Section 5.



Figure C.114 Plot of the simulated velocity profiles for the Red Deer River – Study Reach 2 – Cross Section 1.



Figure C.115 Plot of the simulated velocity profiles for the Red Deer River – Study Reach 2 – Cross Section 2.



Figure C.116 Plot of the simulated velocity profiles for the Red Deer River – Study Reach 2 – Cross Section 3.



Figure C.117 Plot of the simulated velocity profiles for the Red Deer River – Study Reach 2 – Cross Section 4.



Figure C.118 Plot of the simulated velocity profiles for the Red Deer River – Study Reach 2 – Cross Section 5.



Figure C.119 Plot of the simulated velocity profiles for the Red Deer River – Study Reach 3 – Cross Section 1.



Figure C.120 Plot of the simulated velocity profiles for the Red Deer River – Study Reach 3 – Cross Section 2.



Figure C.121 Plot of the simulated velocity profiles for the Red Deer River – Study Reach 3 – Cross Section 3.