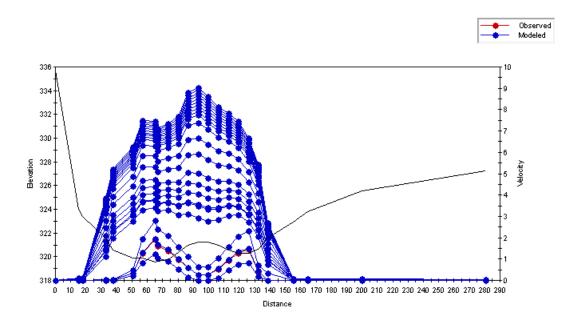

Figure C.115 Plot of the simulated velocity profiles for the Red Deer River – Study Reach 2 – Cross Section 2.

Figure C.116 Plot of the simulated velocity profiles for the Red Deer River – Study Reach 2 – Cross Section 3.