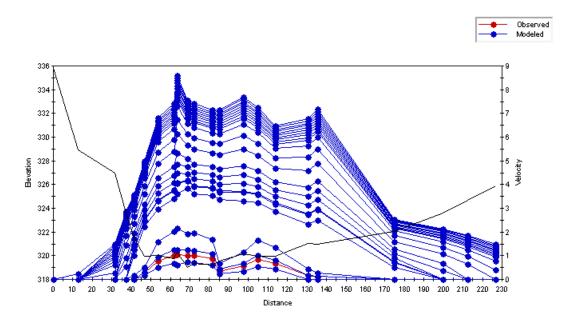

Figure C.113 Plot of the simulated velocity profiles for the Red Deer River – Study Reach 1 – Cross Section 5.

Figure C.114 Plot of the simulated velocity profiles for the Red Deer River – Study Reach 2 – Cross Section 1.