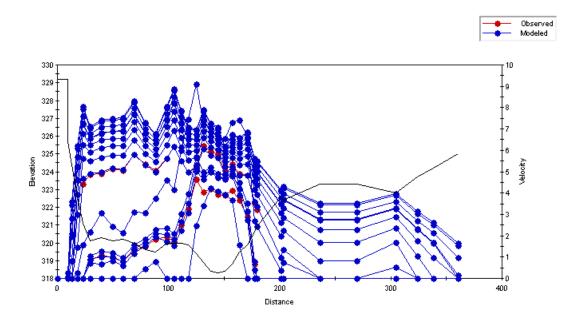

Figure C.117 Plot of the simulated velocity profiles for the Red Deer River – Study Reach 2 – Cross Section 4.

Figure C.118 Plot of the simulated velocity profiles for the Red Deer River – Study Reach 2 – Cross Section 5.