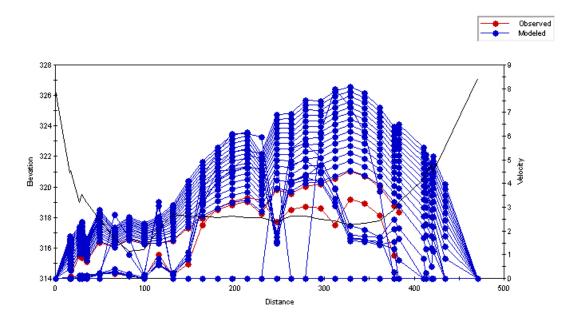

Figure C.113 Plot of the simulated velocity profiles for the Red Deer River – Study Reach 1 – Cross Section 5.

Figure C.114 Plot of the simulated velocity profiles for the Red Deer River – Study Reach 2 – Cross Section 1.