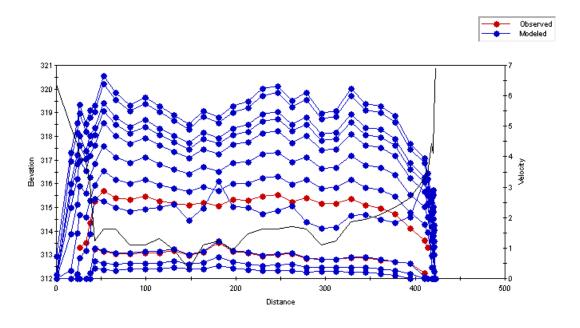

Figure C.115 Plot of the simulated velocity profiles for the Red Deer River – Study Reach 2 – Cross Section 2.

Figure C.116 Plot of the simulated velocity profiles for the Red Deer River – Study Reach 2 – Cross Section 3.