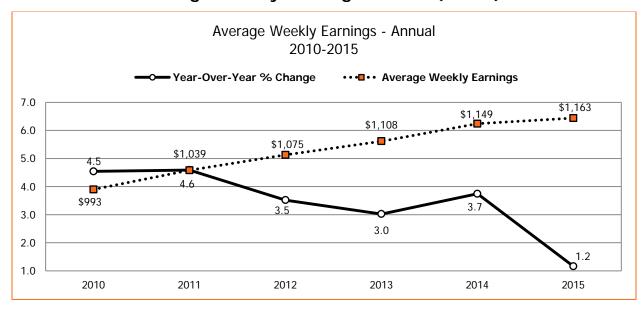

# Average Weekly Earnings Alberta (AWEA)\*

Source: Statistical data supplied by Statistics Canada

<sup>\*</sup>To date preliminary figures. Graph data available upon request.

1 Year over Year % Change (Monthly) - (Current month AWEA - Same month previous year AAWE)/Same month previous year AWEA x 100

2 Year over Year % Change (Annual) - (Ave. of current year AWEA - Ave. of previous year AWEA) / Ave. of previous year AWEA x 100