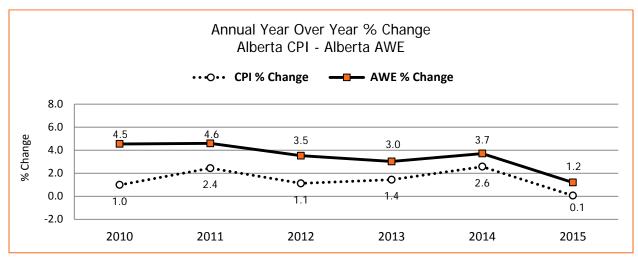

# Average Weekly Earnings Alberta (AWEA)\*

Source: Statistical data supplied by Statistics Canada

<sup>\*</sup>To date preliminary figures. Graph data available upon request.

1 Year over Year % Change (Monthly) - (Current month AWEA - Same month previous year AAWE)/Same month previous year AWEA x 100

2 Year over Year % Change (Annual) - (Ave. of current year AWEA - Ave. of previous year AWEA) / Ave. of previous year AWEA x 100

## Consumer Price Index (CPI), 2002=100

<sup>\*</sup>Year to date – Graph data available upon request.

<sup>&</sup>lt;sup>1</sup> Year over Year % Change (Annual) - (Ave. of current year CPI - Ave. of previous year CPI) / Ave. of previous year CPI x 100

<sup>&</sup>lt;sup>2</sup> Year over Year % Change (Monthly) - (Current month CPI - Same month previous year CPI) / Same month previous year CPI x 100 Source: Statistics Canada Consumer Price Index

# **Alberta CPI and AWE Comparison**

|        | Consumer Price Index |          |       |          |       |          |       |          |  |  |  |  |  |
|--------|----------------------|----------|-------|----------|-------|----------|-------|----------|--|--|--|--|--|
| Month  | Car                  | nada     | Alk   | erta     | Edmo  | onton    | Calq  | Calgary  |  |  |  |  |  |
| WOITH  | CPI                  | % Change | CPI   | % Change | CPI   | % Change | CPI   | % Change |  |  |  |  |  |
| Apr 14 | 125.2                | 2.0      | 132.2 | 2.7      | 131.9 | 2.2      | 132.6 | 3.2      |  |  |  |  |  |
| May 14 | 125.8                | 2.3      | 132.8 | 2.5      | 132.1 | 1.9      | 133.5 | 3.2      |  |  |  |  |  |
| Jun 14 | 125.9                | 2.4      | 132.3 | 1.9      | 132.1 | 1.6      | 132.8 | 2.4      |  |  |  |  |  |
| Jul 14 | 125.7                | 2.1      | 132.9 | 2.5      | 132.4 | 2.2      | 133.4 | 2.9      |  |  |  |  |  |
| Aug 14 | 125.7                | 2.1      | 132.7 | 2.6      | 132.2 | 2.2      | 133.4 | 3.2      |  |  |  |  |  |
| Sep 14 | 125.8                | 2.0      | 132.9 | 2.6      | 132.3 | 2.2      | 133.6 | 3.2      |  |  |  |  |  |
| Oct 14 | 125.9                | 2.4      | 133.2 | 3.0      | 132.8 | 2.8      | 133.7 | 3.3      |  |  |  |  |  |
| Nov 14 | 125.4                | 2.0      | 132.1 | 2.0      | 131.9 | 2.0      | 132.6 | 2.3      |  |  |  |  |  |
| Dec 14 | 124.5                | 1.5      | 131.5 | 1.9      | 131.1 | 1.7      | 132.1 | 2.2      |  |  |  |  |  |
| Jan 15 | 124.3                | 1.0      | 131.0 | 0.8      | 130.5 | 0.7      | 131.7 | 1.2      |  |  |  |  |  |
| Feb 15 | 125.4                | 1.0      | 132.0 | 0.9      | 131.6 | 0.9      | 132.6 | 1.1      |  |  |  |  |  |
| Mar 15 | 126.3                | 1.2      | 133.0 | -0.1     | 132.6 | 0.1      | 133.6 | -0.1     |  |  |  |  |  |
| Apr 15 | 126.2                | 0.8      | 133.1 | 0.7      | 132.8 | 0.7      | 133.6 | 0.8      |  |  |  |  |  |