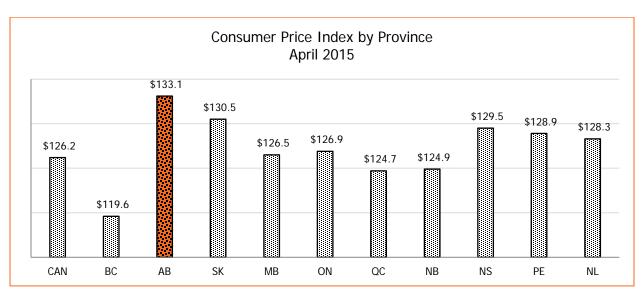

## Consumer Price Index (CPI), 2002=100

<sup>\*</sup>Year to date – Graph data available upon request.

<sup>&</sup>lt;sup>1</sup> Year over Year % Change (Annual) - (Ave. of current year CPI - Ave. of previous year CPI) / Ave. of previous year CPI x 100

<sup>&</sup>lt;sup>2</sup> Year over Year % Change (Monthly) - (Current month CPI - Same month previous year CPI) / Same month previous year CPI x 100 Source: Statistics Canada Consumer Price Index

# **Alberta CPI and AWE Comparison**

|        | Consumer Price Index |          |       |          |       |          |       |          |  |  |  |  |  |
|--------|----------------------|----------|-------|----------|-------|----------|-------|----------|--|--|--|--|--|
| Month  | Car                  | nada     | Alk   | erta     | Edmo  | onton    | Calq  | Calgary  |  |  |  |  |  |
| WOITH  | CPI                  | % Change | CPI   | % Change | CPI   | % Change | CPI   | % Change |  |  |  |  |  |
| Apr 14 | 125.2                | 2.0      | 132.2 | 2.7      | 131.9 | 2.2      | 132.6 | 3.2      |  |  |  |  |  |
| May 14 | 125.8                | 2.3      | 132.8 | 2.5      | 132.1 | 1.9      | 133.5 | 3.2      |  |  |  |  |  |
| Jun 14 | 125.9                | 2.4      | 132.3 | 1.9      | 132.1 | 1.6      | 132.8 | 2.4      |  |  |  |  |  |
| Jul 14 | 125.7                | 2.1      | 132.9 | 2.5      | 132.4 | 2.2      | 133.4 | 2.9      |  |  |  |  |  |
| Aug 14 | 125.7                | 2.1      | 132.7 | 2.6      | 132.2 | 2.2      | 133.4 | 3.2      |  |  |  |  |  |
| Sep 14 | 125.8                | 2.0      | 132.9 | 2.6      | 132.3 | 2.2      | 133.6 | 3.2      |  |  |  |  |  |
| Oct 14 | 125.9                | 2.4      | 133.2 | 3.0      | 132.8 | 2.8      | 133.7 | 3.3      |  |  |  |  |  |
| Nov 14 | 125.4                | 2.0      | 132.1 | 2.0      | 131.9 | 2.0      | 132.6 | 2.3      |  |  |  |  |  |
| Dec 14 | 124.5                | 1.5      | 131.5 | 1.9      | 131.1 | 1.7      | 132.1 | 2.2      |  |  |  |  |  |
| Jan 15 | 124.3                | 1.0      | 131.0 | 0.8      | 130.5 | 0.7      | 131.7 | 1.2      |  |  |  |  |  |
| Feb 15 | 125.4                | 1.0      | 132.0 | 0.9      | 131.6 | 0.9      | 132.6 | 1.1      |  |  |  |  |  |
| Mar 15 | 126.3                | 1.2      | 133.0 | -0.1     | 132.6 | 0.1      | 133.6 | -0.1     |  |  |  |  |  |
| Apr 15 | 126.2                | 0.8      | 133.1 | 0.7      | 132.8 | 0.7      | 133.6 | 0.8      |  |  |  |  |  |