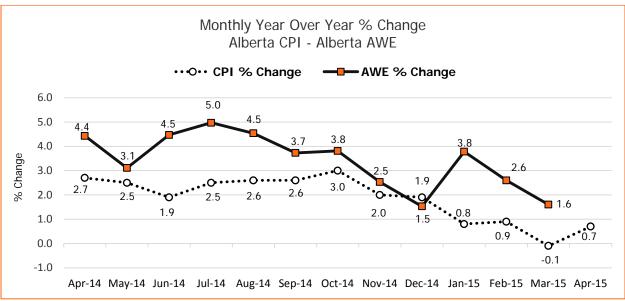

# **Alberta CPI and AWE Comparison**

|        | Consumer Price Index |          |       |          |       |          |       |          |  |  |  |  |  |
|--------|----------------------|----------|-------|----------|-------|----------|-------|----------|--|--|--|--|--|
| Month  | Car                  | nada     | Alk   | erta     | Edmo  | onton    | Calq  | Calgary  |  |  |  |  |  |
| WOITH  | CPI                  | % Change | CPI   | % Change | CPI   | % Change | CPI   | % Change |  |  |  |  |  |
| Apr 14 | 125.2                | 2.0      | 132.2 | 2.7      | 131.9 | 2.2      | 132.6 | 3.2      |  |  |  |  |  |
| May 14 | 125.8                | 2.3      | 132.8 | 2.5      | 132.1 | 1.9      | 133.5 | 3.2      |  |  |  |  |  |
| Jun 14 | 125.9                | 2.4      | 132.3 | 1.9      | 132.1 | 1.6      | 132.8 | 2.4      |  |  |  |  |  |
| Jul 14 | 125.7                | 2.1      | 132.9 | 2.5      | 132.4 | 2.2      | 133.4 | 2.9      |  |  |  |  |  |
| Aug 14 | 125.7                | 2.1      | 132.7 | 2.6      | 132.2 | 2.2      | 133.4 | 3.2      |  |  |  |  |  |
| Sep 14 | 125.8                | 2.0      | 132.9 | 2.6      | 132.3 | 2.2      | 133.6 | 3.2      |  |  |  |  |  |
| Oct 14 | 125.9                | 2.4      | 133.2 | 3.0      | 132.8 | 2.8      | 133.7 | 3.3      |  |  |  |  |  |
| Nov 14 | 125.4                | 2.0      | 132.1 | 2.0      | 131.9 | 2.0      | 132.6 | 2.3      |  |  |  |  |  |
| Dec 14 | 124.5                | 1.5      | 131.5 | 1.9      | 131.1 | 1.7      | 132.1 | 2.2      |  |  |  |  |  |
| Jan 15 | 124.3                | 1.0      | 131.0 | 0.8      | 130.5 | 0.7      | 131.7 | 1.2      |  |  |  |  |  |
| Feb 15 | 125.4                | 1.0      | 132.0 | 0.9      | 131.6 | 0.9      | 132.6 | 1.1      |  |  |  |  |  |
| Mar 15 | 126.3                | 1.2      | 133.0 | -0.1     | 132.6 | 0.1      | 133.6 | -0.1     |  |  |  |  |  |
| Apr 15 | 126.2                | 0.8      | 133.1 | 0.7      | 132.8 | 0.7      | 133.6 | 0.8      |  |  |  |  |  |

|                                                                                        | Average Weekly Earnings |            |            |            |            |            |            |            |            |            |            |            |            |
|----------------------------------------------------------------------------------------|-------------------------|------------|------------|------------|------------|------------|------------|------------|------------|------------|------------|------------|------------|
| Mar-14 Apr-14 May-14 Jun-14 Jul-14 Aug-14 Sep-14 Oct-14 Nov-14 Dec-14 Jan-15 Feb-15 Ma |                         |            |            |            |            |            |            |            | Mar-15     |            |            |            |            |
| AWE \$                                                                                 | \$1,141.24              | \$1,143.28 | \$1,150.61 | \$1,150.30 | \$1,155.54 | \$1,158.26 | \$1,152.65 | \$1,165.89 | \$1,158.63 | \$1,157.93 | \$1,168.73 | \$1,158.87 | \$1,160.06 |
| AWE %                                                                                  | 4.31                    | 4.43       | 3.11       | 4.47       | 4.97       | 4.54       | 3.73       | 3.81       | 2.53       | 1.53       | 3.78       | 2.57       | 1.65       |

<sup>\*</sup>Year to date – Graph data available upon request.

<sup>&</sup>lt;sup>1</sup> Year over Year % Change (Monthly) - (Ave. of current year CPI - Ave. of previous year CPI) / Ave. of previous year CPI x 100
<sup>2</sup> Year over Year % Change (Monthly) - (Current month CPI - Same month previous year CPI) / Same month previous year CPI x 100 Source: Statistics Canada Consumer Price Index