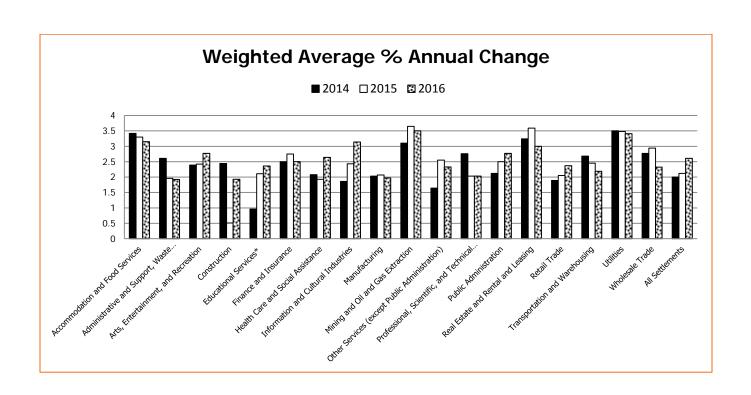

# Wage Settlements in Alberta Weighted Average % Annual Change by Industry

Wage data reflects the average yearly % change taking effect in the indicated year.

|                                                                      |      | 2014    |      |      | 2015    |      |      | 2016    |      |      | 2017   |      |
|----------------------------------------------------------------------|------|---------|------|------|---------|------|------|---------|------|------|--------|------|
| Industry Sector                                                      | CBAS | EEs     | %    | CBAS | EEs     | %    | CBAS | EEs     | %    | CBAS | EEs    | %    |
| Accommodation & Food Services                                        | 30   | 4,176   | 3.43 | 28   | 3,826   | 3.32 | 12   | 2,646   | 3.21 | 4    | 548    | 2.36 |
| Administrative & Support, Waste<br>Management & Remediation Services | 11   | 1032    | 2.61 | 8    | 644     | 1.96 | 4    | 582     | 1.92 |      |        |      |
| Arts, Entertainment, & Recreation                                    | 29   | 3,524   | 2.38 | 17   | 2,193   | 2.42 | 9    | 1,261   | 2.78 | 3    | 708    | 3.37 |
| Construction                                                         | 140  | 74,403  | 2.45 | 56   | 10,940  | 1.04 | 10   | 1,165   | 2.02 | 5    | 829    | 2.34 |
| Educational Services                                                 | 159  | 75,075  | 0.85 | 124  | 48,292  | 2.12 | 23   | 6,814   | 2.34 | 1    | 8      | 2.50 |
| Finance & Insurance                                                  | 2    | 6       | 2.5  | 2    | 6       | 2.75 | 1    | 3       | 2.50 | 1    | 3      | 3.00 |
| Health Care & Social Assistance                                      | 128  | 81,307  | 2.08 | 67   | 51,256  | 1.94 | 31   | 48,729  | 2.64 | 4    | 331    | 3.00 |
| Information & Cultural Industries                                    | 20   | 2,214   | 1.86 | 11   | 1,852   | 2.43 | 5    | 1,338   | 3.14 | 4    | 1,330  | 3.53 |
| Manufacturing                                                        | 168  | 21,914  | 2.03 | 119  | 17,420  | 2.14 | 68   | 11,845  | 2.07 | 21   | 4,354  | 2.23 |
| Mining & Oil & Gas Extraction                                        | 27   | 9,995   | 3.11 | 13   | 4,906   | 3.65 | 5    | 1,474   | 3.50 | 2    | 323    | 3.23 |
| Other Services (except Public Administration                         | 30   | 1,508   | 2.05 | 19   | 1,026   | 2.55 | 10   | 397     | 2.33 | 4    | 222    | 2.57 |
| Professional, Scientific, & Technical<br>Services                    | 5    | 1,780   | 2.76 | 2    | 60      | 2.03 | 2    | 60      | 2.03 |      |        |      |
| Public Administration                                                | 117  | 55,897  | 2.12 | 96   | 53,191  | 2.50 | 70   | 51,057  | 2.77 | 39   | 22,544 | 3.45 |
| Real Estate & Rental & Leasing                                       | 3    | 163     | 3.24 | 2    | 143     | 3.59 | 1    | 18      | 3.00 |      |        |      |
| Retail Trade                                                         | 15   | 12,256  | 2.20 | 6    | 11,718  | 1.72 | 3    | 8,744   | 1.58 | 3    | 8,744  | 1.56 |
| Transportation & Warehousing                                         | 46   | 4,126   | 2.68 | 37   | 3,458   | 2.45 | 20   | 1,591   | 2.22 | 6    | 420    | 1.67 |
| Utilities                                                            | 26   | 9,064   | 3.5  | 23   | 7,461   | 3.48 | 12   | 5,336   | 3.41 | 4    | 2,213  | 3.13 |
| Wholesale Trade                                                      | 26   | 5,245   | 2.77 | 21   | 5,076   | 2.94 | 11   | 1,771   | 2.32 | 3    | 675    | 2.62 |
| All Settlements                                                      | 982  | 363,685 | 2.01 | 651  | 223,468 | 2.23 | 297  | 144,831 | 2.60 | 104  | 43,252 | 2.86 |