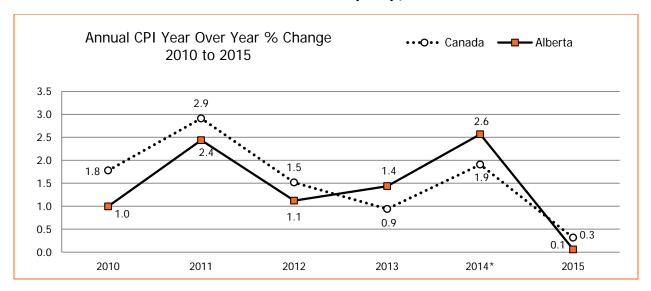

## Consumer Price Index (CPI), 2002=100

<sup>\*</sup>Year to date – Graph data available upon request.

<sup>&</sup>lt;sup>1</sup> Year over Year % Change (Annual) - (Ave. of current year CPI - Ave. of previous year CPI) / Ave. of previous year CPI x 100

<sup>&</sup>lt;sup>2</sup> Year over Year % Change (Monthly) - (Current month CPI - Same month previous year CPI) / Same month previous year CPI x 100 Source: Statistics Canada Consumer Price Index