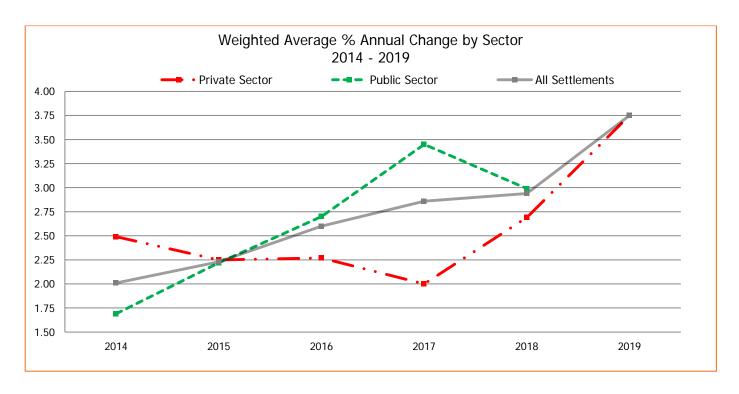

# Wage Settlements in Alberta Weighted Average % Annual Change by Sector 2014-2019

Wage data reflects the average yearly % change taking effect in the indicated year.

|       | Sector          | Agreements | Employees | Weighted Average<br>% Annual Change |
|-------|-----------------|------------|-----------|-------------------------------------|
|       | Private Sector  | 565        | 160,435   | 2.41                                |
| 2014  | Public Sector   | 437        | 222,986   | 1.71                                |
|       | All Settlements | 1,002      | 383,421   | 2.00                                |
|       | Private Sector  | 373        | 90,912    | 1.96                                |
| 2015  | Public Sector   | 311        | 158,986   | 2.21                                |
|       | All Settlements | 684        | 249,898   | 2.12                                |
|       | Private Sector  | 172        | 47,997    | 2.40                                |
| 2016  | Public Sector   | 137        | 110,694   | 2.70                                |
|       | All Settlements | 309        | 158,691   | 2.61                                |
|       | Private Sector  | 59         | 22,500    | 1.58                                |
| 2017  | Public Sector   | 51         | 25,855    | 3.42                                |
|       | All Settlements | 110        | 48,355    | 2.56                                |
|       | Private Sector  | 18         | 6,689     | 2.19                                |
| 2018  | Public Sector   | 16         | 11,155    | 2.99                                |
|       | All Settlements | 34         | 17,844    | 2.69                                |
|       | Private Sector  | 2          | 119       | 3.39                                |
| 2019* | Public Sector   |            |           |                                     |
|       | All Settlements | 2          | 119       | 3.39                                |