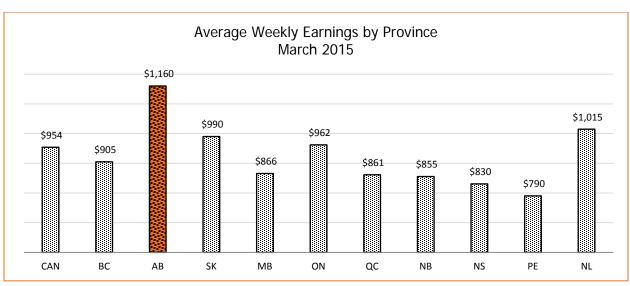

# Average Weekly Earnings Alberta (AWEA)\*

Source: Statistical data supplied by Statistics Canada

<sup>\*</sup>To date preliminary figures. Graph data available upon request.

1 Year over Year % Change (Monthly) - (Current month AWEA - Same month previous year AAWE)/Same month previous year AWEA x 100

2 Year over Year % Change (Annual) - (Ave. of current year AWEA - Ave. of previous year AWEA) / Ave. of previous year AWEA x 100