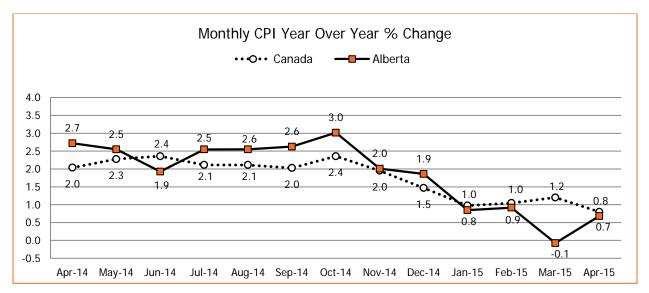

# **Alberta CPI and AWE Comparison**

|        | Consumer Price Index |          |       |          |       |          |       |          |  |  |  |  |  |
|--------|----------------------|----------|-------|----------|-------|----------|-------|----------|--|--|--|--|--|
| Month  | Car                  | nada     | Alk   | erta     | Edmo  | onton    | Calq  | Calgary  |  |  |  |  |  |
| WOITH  | CPI                  | % Change | CPI   | % Change | CPI   | % Change | CPI   | % Change |  |  |  |  |  |
| Apr 14 | 125.2                | 2.0      | 132.2 | 2.7      | 131.9 | 2.2      | 132.6 | 3.2      |  |  |  |  |  |
| May 14 | 125.8                | 2.3      | 132.8 | 2.5      | 132.1 | 1.9      | 133.5 | 3.2      |  |  |  |  |  |
| Jun 14 | 125.9                | 2.4      | 132.3 | 1.9      | 132.1 | 1.6      | 132.8 | 2.4      |  |  |  |  |  |
| Jul 14 | 125.7                | 2.1      | 132.9 | 2.5      | 132.4 | 2.2      | 133.4 | 2.9      |  |  |  |  |  |
| Aug 14 | 125.7                | 2.1      | 132.7 | 2.6      | 132.2 | 2.2      | 133.4 | 3.2      |  |  |  |  |  |
| Sep 14 | 125.8                | 2.0      | 132.9 | 2.6      | 132.3 | 2.2      | 133.6 | 3.2      |  |  |  |  |  |
| Oct 14 | 125.9                | 2.4      | 133.2 | 3.0      | 132.8 | 2.8      | 133.7 | 3.3      |  |  |  |  |  |
| Nov 14 | 125.4                | 2.0      | 132.1 | 2.0      | 131.9 | 2.0      | 132.6 | 2.3      |  |  |  |  |  |
| Dec 14 | 124.5                | 1.5      | 131.5 | 1.9      | 131.1 | 1.7      | 132.1 | 2.2      |  |  |  |  |  |
| Jan 15 | 124.3                | 1.0      | 131.0 | 0.8      | 130.5 | 0.7      | 131.7 | 1.2      |  |  |  |  |  |
| Feb 15 | 125.4                | 1.0      | 132.0 | 0.9      | 131.6 | 0.9      | 132.6 | 1.1      |  |  |  |  |  |
| Mar 15 | 126.3                | 1.2      | 133.0 | -0.1     | 132.6 | 0.1      | 133.6 | -0.1     |  |  |  |  |  |
| Apr 15 | 126.2                | 0.8      | 133.1 | 0.7      | 132.8 | 0.7      | 133.6 | 0.8      |  |  |  |  |  |