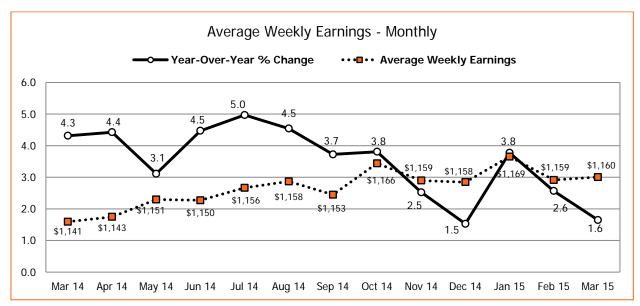

# **Alberta CPI and AWE Comparison**

|        | Consumer Price Index |          |       |          |       |          |       |          |  |  |  |  |  |
|--------|----------------------|----------|-------|----------|-------|----------|-------|----------|--|--|--|--|--|
| Month  | Car                  | nada     | Alk   | erta     | Edmo  | onton    | Calq  | Calgary  |  |  |  |  |  |
| WOITH  | CPI                  | % Change | CPI   | % Change | CPI   | % Change | CPI   | % Change |  |  |  |  |  |
| Apr 14 | 125.2                | 2.0      | 132.2 | 2.7      | 131.9 | 2.2      | 132.6 | 3.2      |  |  |  |  |  |
| May 14 | 125.8                | 2.3      | 132.8 | 2.5      | 132.1 | 1.9      | 133.5 | 3.2      |  |  |  |  |  |
| Jun 14 | 125.9                | 2.4      | 132.3 | 1.9      | 132.1 | 1.6      | 132.8 | 2.4      |  |  |  |  |  |
| Jul 14 | 125.7                | 2.1      | 132.9 | 2.5      | 132.4 | 2.2      | 133.4 | 2.9      |  |  |  |  |  |
| Aug 14 | 125.7                | 2.1      | 132.7 | 2.6      | 132.2 | 2.2      | 133.4 | 3.2      |  |  |  |  |  |
| Sep 14 | 125.8                | 2.0      | 132.9 | 2.6      | 132.3 | 2.2      | 133.6 | 3.2      |  |  |  |  |  |
| Oct 14 | 125.9                | 2.4      | 133.2 | 3.0      | 132.8 | 2.8      | 133.7 | 3.3      |  |  |  |  |  |
| Nov 14 | 125.4                | 2.0      | 132.1 | 2.0      | 131.9 | 2.0      | 132.6 | 2.3      |  |  |  |  |  |
| Dec 14 | 124.5                | 1.5      | 131.5 | 1.9      | 131.1 | 1.7      | 132.1 | 2.2      |  |  |  |  |  |
| Jan 15 | 124.3                | 1.0      | 131.0 | 0.8      | 130.5 | 0.7      | 131.7 | 1.2      |  |  |  |  |  |
| Feb 15 | 125.4                | 1.0      | 132.0 | 0.9      | 131.6 | 0.9      | 132.6 | 1.1      |  |  |  |  |  |
| Mar 15 | 126.3                | 1.2      | 133.0 | -0.1     | 132.6 | 0.1      | 133.6 | -0.1     |  |  |  |  |  |
| Apr 15 | 126.2                | 0.8      | 133.1 | 0.7      | 132.8 | 0.7      | 133.6 | 0.8      |  |  |  |  |  |

|                                                                                        | Average Weekly Earnings |            |            |            |            |            |            |            |            |            |            |            |            |
|----------------------------------------------------------------------------------------|-------------------------|------------|------------|------------|------------|------------|------------|------------|------------|------------|------------|------------|------------|
| Mar-14 Apr-14 May-14 Jun-14 Jul-14 Aug-14 Sep-14 Oct-14 Nov-14 Dec-14 Jan-15 Feb-15 Ma |                         |            |            |            |            |            |            |            | Mar-15     |            |            |            |            |
| AWE \$                                                                                 | \$1,141.24              | \$1,143.28 | \$1,150.61 | \$1,150.30 | \$1,155.54 | \$1,158.26 | \$1,152.65 | \$1,165.89 | \$1,158.63 | \$1,157.93 | \$1,168.73 | \$1,158.87 | \$1,160.06 |
| AWE %                                                                                  | 4.31                    | 4.43       | 3.11       | 4.47       | 4.97       | 4.54       | 3.73       | 3.81       | 2.53       | 1.53       | 3.78       | 2.57       | 1.65       |