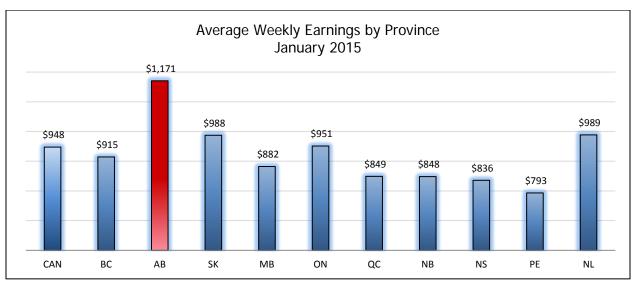

# Average Weekly Earnings Alberta (AWEA)\*

<sup>\*</sup>To date preliminary figures. Graph data available upon request.

Source: Statistical data supplied by Statistics Canada

<sup>&</sup>lt;sup>1</sup> Year over Year % Change (Monthly) - (Current month AWEA - Same month previous year AAWE)/Same month previous year AWEA x 100 <sup>2</sup> Year over Year % Change (Annual) - (Ave. of current year AWEA - Ave. of previous year AWEA) / Ave. of previous year AWEA x 100