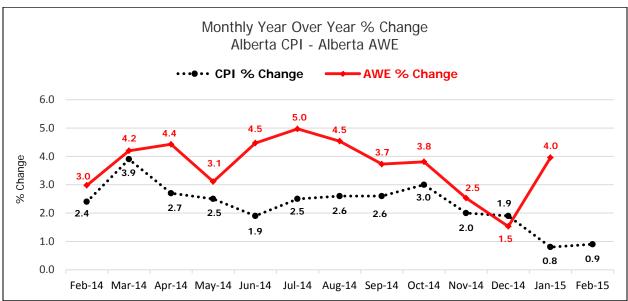

# **Alberta CPI and AWE Comparison**

|        | Consumer Price Index |          |       |          |       |          |         |          |  |  |  |  |  |  |
|--------|----------------------|----------|-------|----------|-------|----------|---------|----------|--|--|--|--|--|--|
| Month  | Month Canada         |          |       | erta     | Edmo  | onton    | Calgary |          |  |  |  |  |  |  |
| Wonth  | CPI                  | % Change | CPI   | % Change | CPI   | % Change | CPI     | % Change |  |  |  |  |  |  |
| Feb 14 | 124.1                | 1.1      | 130.8 | 2.4      | 130.4 | 1.9      | 131.2   | 2.9      |  |  |  |  |  |  |
| Mar 14 | 124.8                | 1.5      | 133.1 | 3.9      | 132.5 | 3.3      | 133.8   | 4.6      |  |  |  |  |  |  |
| Apr 14 | 125.2                | 2.0      | 132.2 | 2.7      | 131.9 | 2.2      | 132.6   | 3.2      |  |  |  |  |  |  |
| May 14 | 125.8                | 2.3      | 132.8 | 2.5      | 132.1 | 1.9      | 133.5   | 3.2      |  |  |  |  |  |  |
| Jun 14 | 125.9                | 2.4      | 132.3 | 1.9      | 132.1 | 1.6      | 132.8   | 2.4      |  |  |  |  |  |  |
| Jul 14 | 125.7                | 2.1      | 132.9 | 2.5      | 132.4 | 2.2      | 133.4   | 2.9      |  |  |  |  |  |  |
| Aug 14 | 125.7                | 2.1      | 132.7 | 2.6      | 132.2 | 2.2      | 133.4   | 3.2      |  |  |  |  |  |  |
| Sep 14 | 125.8                | 2.0      | 132.9 | 2.6      | 132.3 | 2.2      | 133.6   | 3.2      |  |  |  |  |  |  |
| Oct 14 | 125.9                | 2.4      | 133.2 | 3.0      | 132.8 | 2.8      | 133.7   | 3.3      |  |  |  |  |  |  |
| Nov 14 | 125.4                | 2.0      | 132.1 | 2.0      | 131.9 | 2.0      | 132.6   | 2.3      |  |  |  |  |  |  |
| Dec 14 | 124.5                | 1.5      | 131.5 | 1.9      | 131.1 | 1.7      | 132.1   | 2.2      |  |  |  |  |  |  |
| Jan 15 | 124.3                | 1.0      | 131.0 | 0.8      | 130.5 | 0.7      | 131.7   | 1.2      |  |  |  |  |  |  |
| Feb 15 | 125.4                | 1.0      | 132.0 | 0.9      | 131.6 | 0.9      | 132.6   | 1.1      |  |  |  |  |  |  |

|        | Average Weekly Earnings                                                                   |            |            |            |            |            |            |            |            |            |            |            |            |
|--------|-------------------------------------------------------------------------------------------|------------|------------|------------|------------|------------|------------|------------|------------|------------|------------|------------|------------|
|        | Jan-14 Feb-14 Mar-14 Apr-14 May-14 Jun-14 Jul-14 Aug-14 Sep-14 Oct-14 Nov-14 Dec-14 Jan-1 |            |            |            |            |            |            |            |            | Jan-15     |            |            |            |
| AWE \$ | \$1,126.21                                                                                | \$1,127.06 | \$1,140.00 | \$1,143.28 | \$1,150.61 | \$1,150.30 | \$1,155.54 | \$1,158.26 | \$1,152.65 | \$1,165.89 | \$1,158.63 | \$1,157.93 | \$1,170.84 |
| AWE %  | 4.39                                                                                      | 2.98       | 4.20       | 4.43       | 3.11       | 4.47       | 4.97       | 4.54       | 3.73       | 3.81       | 2.53       | 1.53       | 3.96       |