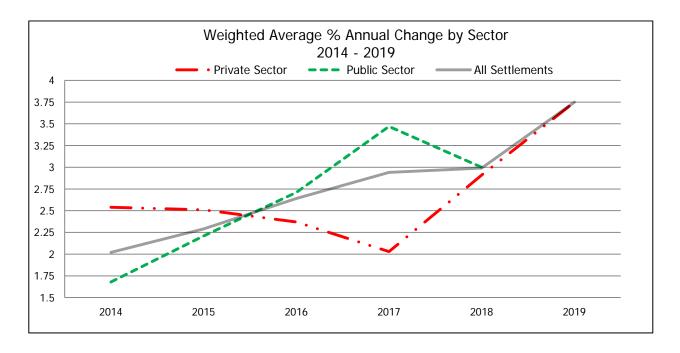

# Wage Settlements in Alberta Weighted Average % Annual Change by Sector 2014-2019

Wage data reflects the average yearly % change taking effect in the indicated year.

|                   | Sector          | Agreements | Employees | Weighted Average % Annual Change |
|-------------------|-----------------|------------|-----------|----------------------------------|
|                   | Private Sector  | 542        | 143,665   | 2.49                             |
| 2014              | Public Sector   | 415        | 214,895   | 1.68                             |
|                   | All Settlements | 957        | 358,560   | 2.00                             |
|                   | Private Sector  | 322        | 60,584    | 2.42                             |
| 2015              | Public Sector   | 285        | 154,632   | 2.21                             |
|                   | All Settlements | 607        | 215,216   | 2.27                             |
|                   | Private Sector  | 160        | 33,582    | 2.27                             |
| 2016              | Public Sector   | 119        | 108,042   | 2.70                             |
|                   | All Settlements | 279        | 141,624   | 2.60                             |
|                   | Private Sector  | 51         | 16,588    | 2.00                             |
| 2017              | Public Sector   | 44         | 24,079    | 3.45                             |
|                   | All Settlements | 95         | 40,667    | 2.86                             |
|                   | Private Sector  | 13         | 1,497     | 2.91                             |
| 2018              | Public Sector   | 13         | 10,895    | 3.00                             |
|                   | All Settlements | 26         | 12,392    | 2.99                             |
|                   | Private Sector  | 1          | 100       | 3.75                             |
| 2019 <sup>*</sup> | Public Sector   |            |           |                                  |
|                   | All Settlements | 1          | 100       | 3.75                             |