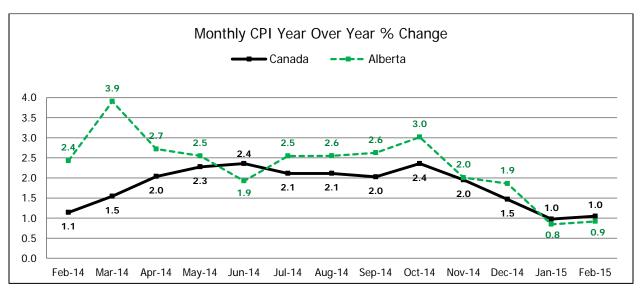

# **Alberta CPI and AWE Comparison**

|        | Consumer Price Index |          |       |          |       |          |         |          |  |  |  |  |  |  |
|--------|----------------------|----------|-------|----------|-------|----------|---------|----------|--|--|--|--|--|--|
| Month  | Month Canada         |          |       | erta     | Edmo  | onton    | Calgary |          |  |  |  |  |  |  |
| Wonth  | CPI                  | % Change | CPI   | % Change | CPI   | % Change | CPI     | % Change |  |  |  |  |  |  |
| Feb 14 | 124.1                | 1.1      | 130.8 | 2.4      | 130.4 | 1.9      | 131.2   | 2.9      |  |  |  |  |  |  |
| Mar 14 | 124.8                | 1.5      | 133.1 | 3.9      | 132.5 | 3.3      | 133.8   | 4.6      |  |  |  |  |  |  |
| Apr 14 | 125.2                | 2.0      | 132.2 | 2.7      | 131.9 | 2.2      | 132.6   | 3.2      |  |  |  |  |  |  |
| May 14 | 125.8                | 2.3      | 132.8 | 2.5      | 132.1 | 1.9      | 133.5   | 3.2      |  |  |  |  |  |  |
| Jun 14 | 125.9                | 2.4      | 132.3 | 1.9      | 132.1 | 1.6      | 132.8   | 2.4      |  |  |  |  |  |  |
| Jul 14 | 125.7                | 2.1      | 132.9 | 2.5      | 132.4 | 2.2      | 133.4   | 2.9      |  |  |  |  |  |  |
| Aug 14 | 125.7                | 2.1      | 132.7 | 2.6      | 132.2 | 2.2      | 133.4   | 3.2      |  |  |  |  |  |  |
| Sep 14 | 125.8                | 2.0      | 132.9 | 2.6      | 132.3 | 2.2      | 133.6   | 3.2      |  |  |  |  |  |  |
| Oct 14 | 125.9                | 2.4      | 133.2 | 3.0      | 132.8 | 2.8      | 133.7   | 3.3      |  |  |  |  |  |  |
| Nov 14 | 125.4                | 2.0      | 132.1 | 2.0      | 131.9 | 2.0      | 132.6   | 2.3      |  |  |  |  |  |  |
| Dec 14 | 124.5                | 1.5      | 131.5 | 1.9      | 131.1 | 1.7      | 132.1   | 2.2      |  |  |  |  |  |  |
| Jan 15 | 124.3                | 1.0      | 131.0 | 0.8      | 130.5 | 0.7      | 131.7   | 1.2      |  |  |  |  |  |  |
| Feb 15 | 125.4                | 1.0      | 132.0 | 0.9      | 131.6 | 0.9      | 132.6   | 1.1      |  |  |  |  |  |  |