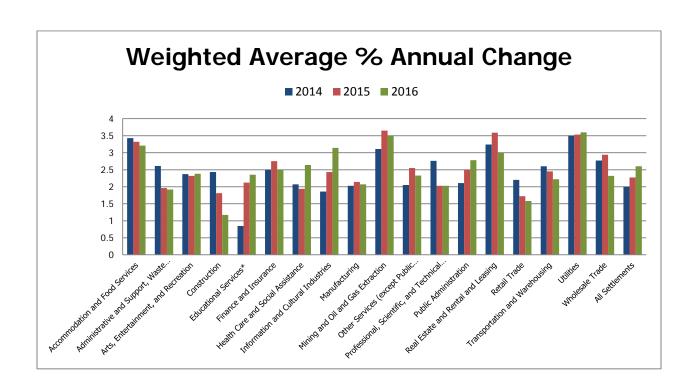

# Wage Settlements in Alberta Weighted Average % Annual Change by Industry

Wage data reflects the average yearly % change taking effect in the indicated year.

|                                                                      |      | 2014    |      |      | 2015    |      |      | 2016    |      |      | 2017   |      |
|----------------------------------------------------------------------|------|---------|------|------|---------|------|------|---------|------|------|--------|------|
| Industry Sector                                                      | CBAS | EEs     | %    | CBAS | EEs     | %    | CBAS | EEs     | %    | CBAS | EEs    | %    |
| Accommodation & Food Services                                        | 30   | 4,176   | 3.43 | 28   | 3,826   | 3.32 | 12   | 2,646   | 3.21 | 4    | 548    | 2.36 |
| Administrative & Support, Waste<br>Management & Remediation Services | 11   | 1,032   | 2.61 | 8    | 644     | 1.96 | 4    | 582     | 1.92 |      |        |      |
| Arts, Entertainment, & Recreation                                    | 28   | 3,434   | 2.37 | 16   | 1,879   | 2.32 | 8    | 947     | 2.38 | 2    | 394    | 2.87 |
| Construction                                                         | 133  | 71,817  | 2.43 | 36   | 6,129   | 1.81 | 9    | 365     | 1.17 | 4    | 29     | 3.50 |
| Educational Services                                                 | 155  | 74,363  | 0.85 | 121  | 47,870  | 2.12 | 21   | 6,669   | 2.35 | 1    | 8      | 2.50 |
| Finance & Insurance                                                  | 2    | 6       | 2.50 | 2    | 6       | 2.75 | 1    | 3       | 2.50 | 1    | 3      | 3.00 |
| Health Care & Social Assistance                                      | 121  | 80,448  | 2.07 | 60   | 50,397  | 1.94 | 25   | 48,310  | 2.64 | 4    | 331    | 3.00 |
| Information & Cultural Industries                                    | 20   | 2,214   | 1.86 | 11   | 1,852   | 2.43 | 5    | 1,338   | 3.14 | 4    | 1,330  | 3.53 |
| Manufacturing                                                        | 164  | 21,777  | 2.03 | 115  | 17,127  | 2.14 | 67   | 11,836  | 2.07 | 20   | 4,345  | 2.23 |
| Mining & Oil & Gas Extraction                                        | 27   | 9,995   | 3.11 | 13   | 4,906   | 3.65 | 5    | 1,474   | 3.50 | 2    | 323    | 3.23 |
| Other Services (except Public Administration                         | 30   | 1,508   | 2.05 | 19   | 1,026   | 2.55 | 10   | 397     | 2.33 | 4    | 222    | 2.57 |
| Professional, Scientific, & Technical<br>Services                    | 5    | 1,780   | 2.76 | 2    | 60      | 2.03 | 2    | 60      | 2.03 |      |        |      |
| Public Administration                                                | 117  | 55,892  | 2.11 | 90   | 52,847  | 2.50 | 65   | 50,722  | 2.78 | 35   | 22,267 | 3.47 |
| Real Estate & Rental & Leasing                                       | 3    | 163     | 3.24 | 2    | 143     | 3.59 | 1    | 18      | 3.00 |      |        |      |
| Retail Trade                                                         | 15   | 12,256  | 2.20 | 6    | 11,718  | 1.72 | 3    | 8,744   | 1.58 | 3    | 8,744  | 1.56 |
| Transportation & Warehousing                                         | 45   | 4,102   | 2.60 | 36   | 3,434   | 2.45 | 20   | 1,591   | 2.22 | 6    | 420    | 1.67 |
| Utilities                                                            | 25   | 8,352   | 3.50 | 21   | 6,276   | 3.53 | 10   | 4,151   | 3.60 | 2    | 1,028  | 3.51 |
| Wholesale Trade                                                      | 26   | 5,245   | 2.77 | 21   | 5,076   | 2.94 | 11   | 1,771   | 2.32 | 3    | 675    | 2.62 |
| All Settlements                                                      | 957  | 358,560 | 2.00 | 607  | 215,216 | 2.27 | 279  | 141,624 | 2.60 | 95   | 40,667 | 2.86 |