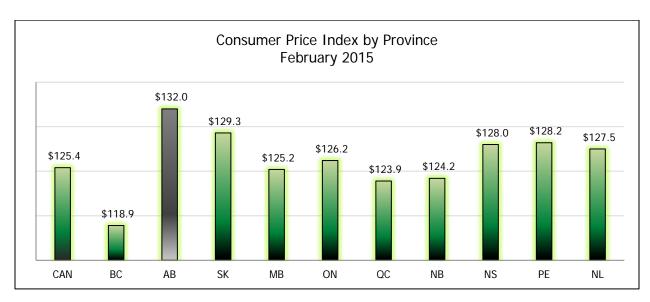

## Consumer Price Index (CPI), 2002=100

<sup>\*</sup>Year to date – Graph data available upon request.

<sup>&</sup>lt;sup>1</sup> Year over Year % Change (Annual) - (Ave. of current year CPI - Ave. of previous year CPI) / Ave. of previous year CPI x 100

# **Alberta CPI and AWE Comparison**

|        | Consumer Price Index |          |       |          |       |          |         |          |  |  |  |  |  |  |
|--------|----------------------|----------|-------|----------|-------|----------|---------|----------|--|--|--|--|--|--|
| Month  | Month Canada         |          |       | erta     | Edmo  | onton    | Calgary |          |  |  |  |  |  |  |
| Wonth  | CPI                  | % Change | CPI   | % Change | CPI   | % Change | CPI     | % Change |  |  |  |  |  |  |
| Feb 14 | 124.1                | 1.1      | 130.8 | 2.4      | 130.4 | 1.9      | 131.2   | 2.9      |  |  |  |  |  |  |
| Mar 14 | 124.8                | 1.5      | 133.1 | 3.9      | 132.5 | 3.3      | 133.8   | 4.6      |  |  |  |  |  |  |
| Apr 14 | 125.2                | 2.0      | 132.2 | 2.7      | 131.9 | 2.2      | 132.6   | 3.2      |  |  |  |  |  |  |
| May 14 | 125.8                | 2.3      | 132.8 | 2.5      | 132.1 | 1.9      | 133.5   | 3.2      |  |  |  |  |  |  |
| Jun 14 | 125.9                | 2.4      | 132.3 | 1.9      | 132.1 | 1.6      | 132.8   | 2.4      |  |  |  |  |  |  |
| Jul 14 | 125.7                | 2.1      | 132.9 | 2.5      | 132.4 | 2.2      | 133.4   | 2.9      |  |  |  |  |  |  |
| Aug 14 | 125.7                | 2.1      | 132.7 | 2.6      | 132.2 | 2.2      | 133.4   | 3.2      |  |  |  |  |  |  |
| Sep 14 | 125.8                | 2.0      | 132.9 | 2.6      | 132.3 | 2.2      | 133.6   | 3.2      |  |  |  |  |  |  |
| Oct 14 | 125.9                | 2.4      | 133.2 | 3.0      | 132.8 | 2.8      | 133.7   | 3.3      |  |  |  |  |  |  |
| Nov 14 | 125.4                | 2.0      | 132.1 | 2.0      | 131.9 | 2.0      | 132.6   | 2.3      |  |  |  |  |  |  |
| Dec 14 | 124.5                | 1.5      | 131.5 | 1.9      | 131.1 | 1.7      | 132.1   | 2.2      |  |  |  |  |  |  |
| Jan 15 | 124.3                | 1.0      | 131.0 | 0.8      | 130.5 | 0.7      | 131.7   | 1.2      |  |  |  |  |  |  |
| Feb 15 | 125.4                | 1.0      | 132.0 | 0.9      | 131.6 | 0.9      | 132.6   | 1.1      |  |  |  |  |  |  |