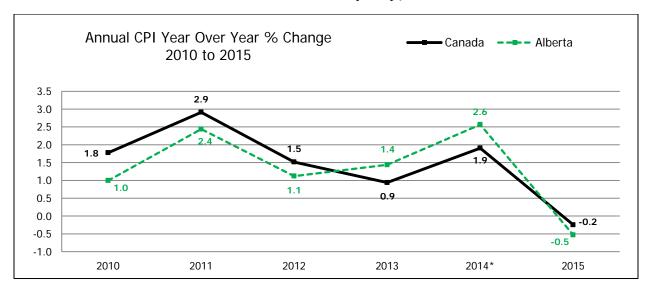

## Consumer Price Index (CPI), 2002=100

<sup>\*</sup>Year to date – Graph data available upon request.

<sup>&</sup>lt;sup>1</sup> Year over Year % Change (Annual) - (Ave. of current year CPI - Ave. of previous year CPI) / Ave. of previous year CPI x 100

<sup>&</sup>lt;sup>2</sup> Year over Year % Change (Monthly) - (Current month CPI - Same month previous year CPI) / Same month previous year CPI x 100 Source: Statistics Canada Consumer Price Index