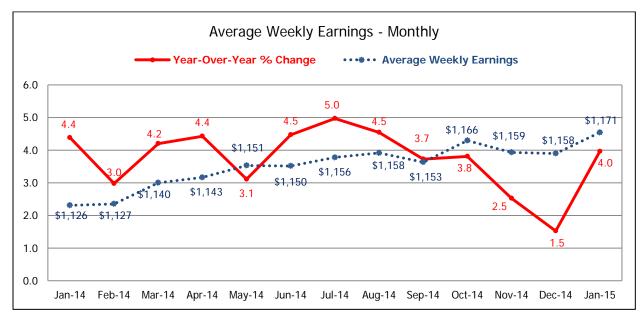

# Average Weekly Earnings Alberta (AWEA)\*

<sup>\*</sup>To date preliminary figures. Graph data available upon request.

Source: Statistical data supplied by Statistics Canada

<sup>&</sup>lt;sup>1</sup> Year over Year % Change (Monthly) - (Current month AWEA - Same month previous year AAWE)/Same month previous year AWEA x 100 <sup>2</sup> Year over Year % Change (Annual) - (Ave. of current year AWEA - Ave. of previous year AWEA) / Ave. of previous year AWEA x 100

|        | Average Weekly Earnings                                                                   |            |            |            |            |            |            |            |            |            |            |            |            |
|--------|-------------------------------------------------------------------------------------------|------------|------------|------------|------------|------------|------------|------------|------------|------------|------------|------------|------------|
|        | Jan-14 Feb-14 Mar-14 Apr-14 May-14 Jun-14 Jul-14 Aug-14 Sep-14 Oct-14 Nov-14 Dec-14 Jan-1 |            |            |            |            |            |            |            |            | Jan-15     |            |            |            |
| AWE \$ | \$1,126.21                                                                                | \$1,127.06 | \$1,140.00 | \$1,143.28 | \$1,150.61 | \$1,150.30 | \$1,155.54 | \$1,158.26 | \$1,152.65 | \$1,165.89 | \$1,158.63 | \$1,157.93 | \$1,170.84 |
| AWE %  | 4.39                                                                                      | 2.98       | 4.20       | 4.43       | 3.11       | 4.47       | 4.97       | 4.54       | 3.73       | 3.81       | 2.53       | 1.53       | 3.96       |