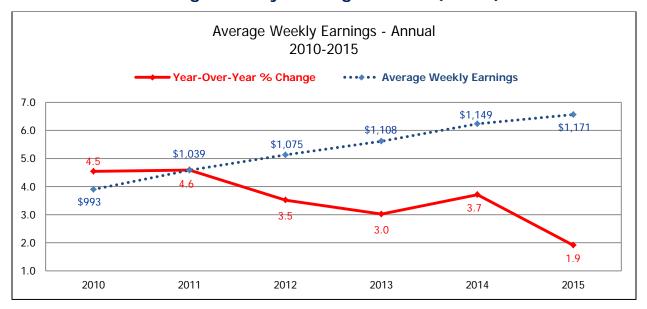

# Average Weekly Earnings Alberta (AWEA)\*

<sup>\*</sup>To date preliminary figures. Graph data available upon request.

Source: Statistical data supplied by Statistics Canada

<sup>&</sup>lt;sup>1</sup> Year over Year % Change (Monthly) - (Current month AWEA - Same month previous year AAWE)/Same month previous year AWEA x 100 <sup>2</sup> Year over Year % Change (Annual) - (Ave. of current year AWEA - Ave. of previous year AWEA) / Ave. of previous year AWEA x 100

|        | Average Weekly Earnings                                                                   |            |            |            |            |            |            |            |            |            |            |            |            |
|--------|-------------------------------------------------------------------------------------------|------------|------------|------------|------------|------------|------------|------------|------------|------------|------------|------------|------------|
|        | Jan-14 Feb-14 Mar-14 Apr-14 May-14 Jun-14 Jul-14 Aug-14 Sep-14 Oct-14 Nov-14 Dec-14 Jan-1 |            |            |            |            |            |            |            |            | Jan-15     |            |            |            |
| AWE \$ | \$1,126.21                                                                                | \$1,127.06 | \$1,140.00 | \$1,143.28 | \$1,150.61 | \$1,150.30 | \$1,155.54 | \$1,158.26 | \$1,152.65 | \$1,165.89 | \$1,158.63 | \$1,157.93 | \$1,170.84 |
| AWE %  | 4.39                                                                                      | 2.98       | 4.20       | 4.43       | 3.11       | 4.47       | 4.97       | 4.54       | 3.73       | 3.81       | 2.53       | 1.53       | 3.96       |