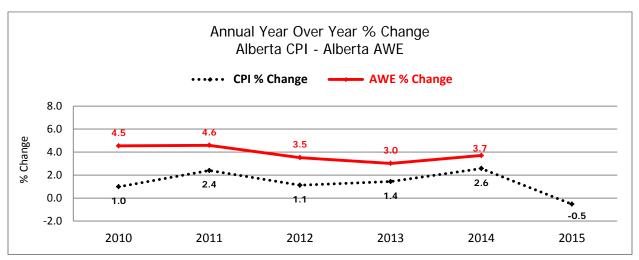

# **Alberta CPI and AWE Comparison**

|        | Consumer Price Index |          |       |          |       |          |         |          |  |  |  |  |  |  |
|--------|----------------------|----------|-------|----------|-------|----------|---------|----------|--|--|--|--|--|--|
| Month  | Month Canada         |          |       | erta     | Edmo  | onton    | Calgary |          |  |  |  |  |  |  |
| Wonth  | CPI                  | % Change | CPI   | % Change | CPI   | % Change | CPI     | % Change |  |  |  |  |  |  |
| Feb 14 | 124.1                | 1.1      | 130.8 | 2.4      | 130.4 | 1.9      | 131.2   | 2.9      |  |  |  |  |  |  |
| Mar 14 | 124.8                | 1.5      | 133.1 | 3.9      | 132.5 | 3.3      | 133.8   | 4.6      |  |  |  |  |  |  |
| Apr 14 | 125.2                | 2.0      | 132.2 | 2.7      | 131.9 | 2.2      | 132.6   | 3.2      |  |  |  |  |  |  |
| May 14 | 125.8                | 2.3      | 132.8 | 2.5      | 132.1 | 1.9      | 133.5   | 3.2      |  |  |  |  |  |  |
| Jun 14 | 125.9                | 2.4      | 132.3 | 1.9      | 132.1 | 1.6      | 132.8   | 2.4      |  |  |  |  |  |  |
| Jul 14 | 125.7                | 2.1      | 132.9 | 2.5      | 132.4 | 2.2      | 133.4   | 2.9      |  |  |  |  |  |  |
| Aug 14 | 125.7                | 2.1      | 132.7 | 2.6      | 132.2 | 2.2      | 133.4   | 3.2      |  |  |  |  |  |  |
| Sep 14 | 125.8                | 2.0      | 132.9 | 2.6      | 132.3 | 2.2      | 133.6   | 3.2      |  |  |  |  |  |  |
| Oct 14 | 125.9                | 2.4      | 133.2 | 3.0      | 132.8 | 2.8      | 133.7   | 3.3      |  |  |  |  |  |  |
| Nov 14 | 125.4                | 2.0      | 132.1 | 2.0      | 131.9 | 2.0      | 132.6   | 2.3      |  |  |  |  |  |  |
| Dec 14 | 124.5                | 1.5      | 131.5 | 1.9      | 131.1 | 1.7      | 132.1   | 2.2      |  |  |  |  |  |  |
| Jan 15 | 124.3                | 1.0      | 131.0 | 0.8      | 130.5 | 0.7      | 131.7   | 1.2      |  |  |  |  |  |  |
| Feb 15 | 125.4                | 1.0      | 132.0 | 0.9      | 131.6 | 0.9      | 132.6   | 1.1      |  |  |  |  |  |  |

|        | Average Weekly Earnings                                                                   |            |            |            |            |            |            |            |            |            |            |            |            |
|--------|-------------------------------------------------------------------------------------------|------------|------------|------------|------------|------------|------------|------------|------------|------------|------------|------------|------------|
|        | Jan-14 Feb-14 Mar-14 Apr-14 May-14 Jun-14 Jul-14 Aug-14 Sep-14 Oct-14 Nov-14 Dec-14 Jan-1 |            |            |            |            |            |            |            |            | Jan-15     |            |            |            |
| AWE \$ | \$1,126.21                                                                                | \$1,127.06 | \$1,140.00 | \$1,143.28 | \$1,150.61 | \$1,150.30 | \$1,155.54 | \$1,158.26 | \$1,152.65 | \$1,165.89 | \$1,158.63 | \$1,157.93 | \$1,170.84 |
| AWE %  | 4.39                                                                                      | 2.98       | 4.20       | 4.43       | 3.11       | 4.47       | 4.97       | 4.54       | 3.73       | 3.81       | 2.53       | 1.53       | 3.96       |