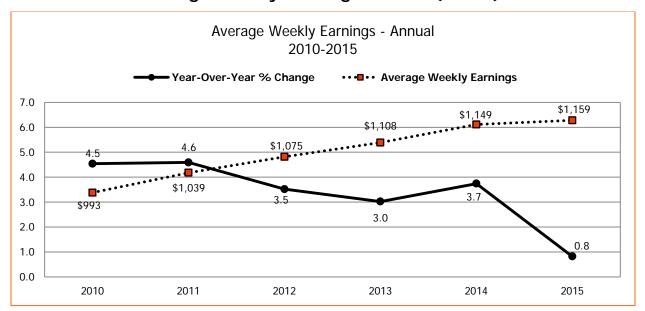

## Average Weekly Earnings Alberta (AWEA)\*

<sup>\*</sup>To date preliminary figures. Graph data available upon request.

<sup>&</sup>lt;sup>1</sup> Year over Year % Change (Monthly) - (Current month AWEA - Same month previous year AAWE)/Same month previous year AWEA x 100 <sup>2</sup> Year over Year % Change (Annual) - (Ave. of current year AWEA - Ave. of previous year AWEA) / Ave. of previous year AWEA x 100 Source: Statistical data supplied by Statistics Canada