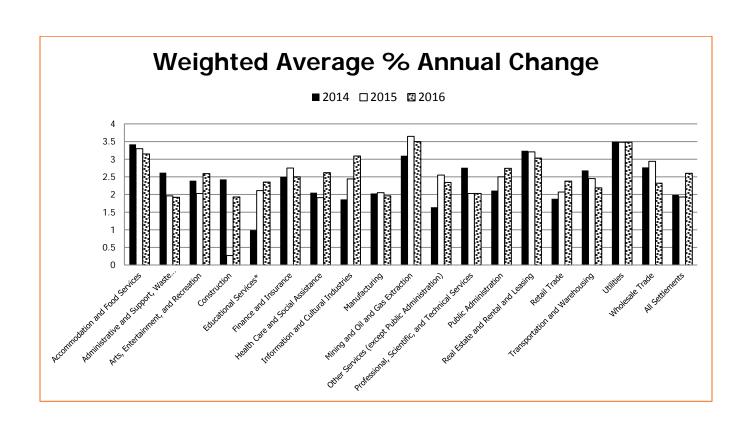

# Wage Settlements in Alberta Weighted Average % Annual Change by Industry

Wage data reflects the average yearly % change taking effect in the indicated year.

|                                                                      |       | 2014    |      |      | 2015    |      |      | 2016    |      |      | 2017   |      |
|----------------------------------------------------------------------|-------|---------|------|------|---------|------|------|---------|------|------|--------|------|
| Industry Sector                                                      | CBAS  | EEs     | %    | CBAS | EEs     | %    | CBAS | EEs     | %    | CBAS | EEs    | %    |
| Accommodation & Food Services                                        | 30    | 3,726   | 3.42 | 28   | 3,376   | 3.30 | 12   | 2,196   | 3.15 | 4    | 548    | 2.36 |
| Administrative & Support, Waste<br>Management & Remediation Services | 12    | 1,081   | 2.62 | 8    | 643     | 1.96 | 4    | 581     | 1.92 |      |        |      |
| Arts, Entertainment, & Recreation                                    | 30    | 3,668   | 2.39 | 24   | 2,989   | 2.03 | 14   | 1,795   | 2.59 | 6    | 927    | 3.15 |
| Construction                                                         | 145   | 76,212  | 2.43 | 91   | 48,771  | 0.27 | 13   | 1,247   | 1.93 | 7    | 899    | 2.19 |
| Educational Services                                                 | 173   | 82,130  | 0.99 | 138  | 51,511  | 2.11 | 29   | 8,011   | 2.35 | 2    | 44     | 0.45 |
| Finance & Insurance                                                  | 2     | 6       | 2.50 | 2    | 6       | 2.75 | 1    | 3       | 2.50 | 1    | 3      | 3.00 |
| Health Care & Social Assistance                                      | 141   | 85,134  | 2.05 | 79   | 54,978  | 1.91 | 39   | 51,958  | 2.62 | 5    | 439    | 2.26 |
| Information & Cultural Industries                                    | 21    | 2,233   | 1.86 | 14   | 1,948   | 2.44 | 7    | 1,415   | 3.09 | 6    | 1,407  | 3.48 |
| Manufacturing                                                        | 174   | 22,215  | 2.03 | 131  | 18,638  | 2.05 | 78   | 12,938  | 1.96 | 28   | 5,440  | 1.97 |
| Mining & Oil & Gas Extraction                                        | 28    | 10,032  | 3.10 | 13   | 4,906   | 3.65 | 5    | 1,474   | 3.50 | 2    | 323    | 3.23 |
| Other Services (except Public Administration                         | 33    | 1,884   | 1.64 | 22   | 1,035   | 2.55 | 12   | 401     | 2.34 | 6    | 226    | 2.58 |
| Professional, Scientific, & Technical<br>Services                    | 5     | 1,780   | 2.76 | 2    | 60      | 2.03 | 2    | 60      | 2.03 |      |        |      |
| Public Administration                                                | 119   | 56,702  | 2.11 | 101  | 54,721  | 2.50 | 75   | 52,587  | 2.74 | 42   | 24,024 | 3.67 |
| Real Estate & Rental & Leasing                                       | 3     | 163     | 3.24 | 3    | 171     | 3.21 | 2    | 46      | 3.03 | 1    | 28     | 4.14 |
| Retail Trade                                                         | 20    | 25,631  | 1.88 | 11   | 25,093  | 2.07 | 8    | 22,119  | 2.38 | 4    | 12,972 | 1.05 |
| Transportation & Warehousing                                         | 46    | 4,126   | 2.68 | 38   | 3,477   | 2.45 | 21   | 1,610   | 2.19 | 7    | 439    | 1.68 |
| Utilities                                                            | 27    | 9,094   | 3.50 | 25   | 8,869   | 3.48 | 14   | 6,744   | 3.48 | 4    | 2,213  | 3.13 |
| Wholesale Trade                                                      | 26    | 5,245   | 2.77 | 21   | 5,076   | 2.94 | 11   | 1,771   | 2.32 | 3    | 675    | 2.62 |
| All Settlements                                                      | 1,035 | 391,062 | 1.99 | 751  | 286,268 | 1.93 | 347  | 166,956 | 2.60 | 128  | 50,607 | 2.69 |