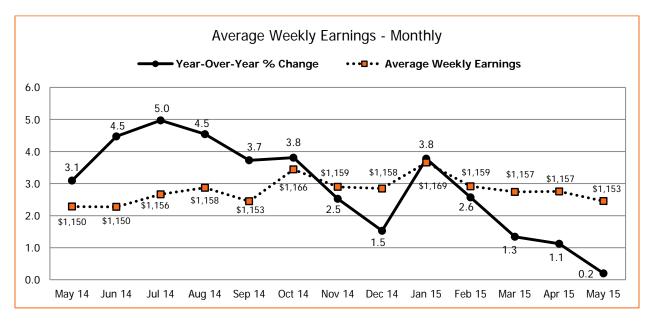

|        | Average Weekly Earnings |            |            |            |            |            |            |            |            |            |            |            |            |
|--------|-------------------------|------------|------------|------------|------------|------------|------------|------------|------------|------------|------------|------------|------------|
|        | May-14                  | Jun-14     | Jul-14     | Aug-14     | Sep-14     | Oct-14     | Nov-14     | Dec-14     | Jan-15     | Feb-15     | Mar-15     | Apr-15     | May-15     |
| AWE \$ | \$1,150.43              | \$1,150.30 | \$1,155.54 | \$1,158.26 | \$1,152.65 | \$1,165.89 | \$1,158.63 | \$1,157.93 | \$1,168.73 | \$1,158.87 | \$1,156.52 | \$1,156.72 | \$1,152.72 |
| AWE %  | 3.10                    | 4.47       | 4.97       | 4.54       | 3.73       | 3.81       | 2.53       | 1.53       | 3.78       | 2.57       | 1.34       | 1.12       | 0.2        |