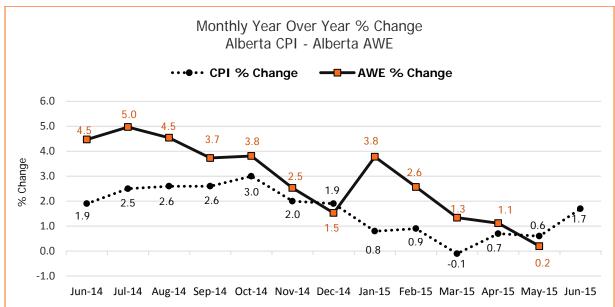

## **Alberta CPI and AWE Comparison**

|        | Consumer Price Index |          |       |          |       |          |         |          |  |  |  |  |  |
|--------|----------------------|----------|-------|----------|-------|----------|---------|----------|--|--|--|--|--|
| Month  | Car                  | nada     | Alk   | erta     | Edm   | onton    | Calgary |          |  |  |  |  |  |
| WONTH  | CPI                  | % Change | CPI   | % Change | CPI   | % Change | CPI     | % Change |  |  |  |  |  |
| Jun 14 | 125.9                | 2.4      | 132.3 | 1.9      | 132.1 | 1.6      | 132.8   | 2.4      |  |  |  |  |  |
| Jul 14 | 125.7                | 2.1      | 132.9 | 2.5      | 132.4 | 2.2      | 133.4   | 2.9      |  |  |  |  |  |
| Aug 14 | 125.7                | 2.1      | 132.7 | 2.6      | 132.2 | 2.2      | 133.4   | 3.2      |  |  |  |  |  |
| Sep 14 | 125.8                | 2.0      | 132.9 | 2.6      | 132.3 | 2.2      | 133.6   | 3.2      |  |  |  |  |  |
| Oct 14 | 125.9                | 2.4      | 133.2 | 3.0      | 132.8 | 2.8      | 133.7   | 3.3      |  |  |  |  |  |
| Nov 14 | 125.4                | 2.0      | 132.1 | 2.0      | 131.9 | 2.0      | 132.6   | 2.3      |  |  |  |  |  |
| Dec 14 | 124.5                | 1.5      | 131.5 | 1.9      | 131.1 | 1.7      | 132.1   | 2.2      |  |  |  |  |  |
| Jan 15 | 124.3                | 1.0      | 131.0 | 0.8      | 130.5 | 0.7      | 131.7   | 1.2      |  |  |  |  |  |
| Feb 15 | 125.4                | 1.0      | 132.0 | 0.9      | 131.6 | 0.9      | 132.6   | 1.1      |  |  |  |  |  |
| Mar 15 | 126.3                | 1.2      | 133.0 | -0.1     | 132.6 | 0.1      | 133.6   | -0.1     |  |  |  |  |  |
| Apr 15 | 126.2                | 0.8      | 133.1 | 0.7      | 132.8 | 0.7      | 133.6   | 0.8      |  |  |  |  |  |
| May 15 | 126.9                | 0.9      | 133.6 | 0.6      | 133.3 | 0.9      | 134.1   | 0.4      |  |  |  |  |  |
| Jun 15 | 127.2                | 1.0      | 134.5 | 1.7      | 134.1 | 1.5      | 135.0   | 1.7      |  |  |  |  |  |

|        | Average Weekly Earnings |            |            |            |            |            |            |            |            |            |            |            |            |
|--------|-------------------------|------------|------------|------------|------------|------------|------------|------------|------------|------------|------------|------------|------------|
|        | May-14                  | Jun-14     | Jul-14     | Aug-14     | Sep-14     | Oct-14     | Nov-14     | Dec-14     | Jan-15     | Feb-15     | Mar-15     | Apr-15     | May-15     |
| AWE \$ | \$1,150.43              | \$1,150.30 | \$1,155.54 | \$1,158.26 | \$1,152.65 | \$1,165.89 | \$1,158.63 | \$1,157.93 | \$1,168.73 | \$1,158.87 | \$1,156.52 | \$1,156.72 | \$1,152.72 |
| AWE %  | 3.10                    | 4.47       | 4.97       | 4.54       | 3.73       | 3.81       | 2.53       | 1.53       | 3.78       | 2.57       | 1.34       | 1.12       | 0.2        |