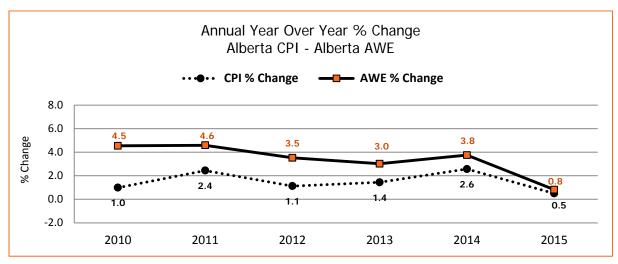

## **Alberta CPI and AWE Comparison**

|        | Consumer Price Index |          |       |          |       |          |         |          |  |  |  |  |  |
|--------|----------------------|----------|-------|----------|-------|----------|---------|----------|--|--|--|--|--|
| Month  | Car                  | nada     | Alk   | erta     | Edm   | onton    | Calgary |          |  |  |  |  |  |
| WONTH  | CPI                  | % Change | CPI   | % Change | CPI   | % Change | CPI     | % Change |  |  |  |  |  |
| Jun 14 | 125.9                | 2.4      | 132.3 | 1.9      | 132.1 | 1.6      | 132.8   | 2.4      |  |  |  |  |  |
| Jul 14 | 125.7                | 2.1      | 132.9 | 2.5      | 132.4 | 2.2      | 133.4   | 2.9      |  |  |  |  |  |
| Aug 14 | 125.7                | 2.1      | 132.7 | 2.6      | 132.2 | 2.2      | 133.4   | 3.2      |  |  |  |  |  |
| Sep 14 | 125.8                | 2.0      | 132.9 | 2.6      | 132.3 | 2.2      | 133.6   | 3.2      |  |  |  |  |  |
| Oct 14 | 125.9                | 2.4      | 133.2 | 3.0      | 132.8 | 2.8      | 133.7   | 3.3      |  |  |  |  |  |
| Nov 14 | 125.4                | 2.0      | 132.1 | 2.0      | 131.9 | 2.0      | 132.6   | 2.3      |  |  |  |  |  |
| Dec 14 | 124.5                | 1.5      | 131.5 | 1.9      | 131.1 | 1.7      | 132.1   | 2.2      |  |  |  |  |  |
| Jan 15 | 124.3                | 1.0      | 131.0 | 0.8      | 130.5 | 0.7      | 131.7   | 1.2      |  |  |  |  |  |
| Feb 15 | 125.4                | 1.0      | 132.0 | 0.9      | 131.6 | 0.9      | 132.6   | 1.1      |  |  |  |  |  |
| Mar 15 | 126.3                | 1.2      | 133.0 | -0.1     | 132.6 | 0.1      | 133.6   | -0.1     |  |  |  |  |  |
| Apr 15 | 126.2                | 0.8      | 133.1 | 0.7      | 132.8 | 0.7      | 133.6   | 0.8      |  |  |  |  |  |
| May 15 | 126.9                | 0.9      | 133.6 | 0.6      | 133.3 | 0.9      | 134.1   | 0.4      |  |  |  |  |  |
| Jun 15 | 127.2                | 1.0      | 134.5 | 1.7      | 134.1 | 1.5      | 135.0   | 1.7      |  |  |  |  |  |

|        | Average Weekly Earnings |            |            |            |            |            |            |            |            |            |            |            |            |
|--------|-------------------------|------------|------------|------------|------------|------------|------------|------------|------------|------------|------------|------------|------------|
|        | May-14                  | Jun-14     | Jul-14     | Aug-14     | Sep-14     | Oct-14     | Nov-14     | Dec-14     | Jan-15     | Feb-15     | Mar-15     | Apr-15     | May-15     |
| AWE \$ | \$1,150.43              | \$1,150.30 | \$1,155.54 | \$1,158.26 | \$1,152.65 | \$1,165.89 | \$1,158.63 | \$1,157.93 | \$1,168.73 | \$1,158.87 | \$1,156.52 | \$1,156.72 | \$1,152.72 |
| AWE %  | 3.10                    | 4.47       | 4.97       | 4.54       | 3.73       | 3.81       | 2.53       | 1.53       | 3.78       | 2.57       | 1.34       | 1.12       | 0.2        |