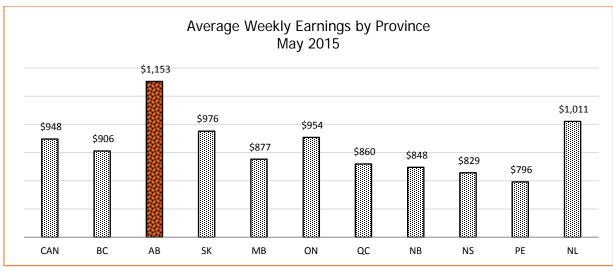

## Average Weekly Earnings Alberta (AWEA)\*

<sup>\*</sup>To date preliminary figures. Graph data available upon request.

<sup>&</sup>lt;sup>1</sup> Year over Year % Change (Monthly) - (Current month AWEA - Same month previous year AAWE)/Same month previous year AWEA x 100 <sup>2</sup> Year over Year % Change (Annual) - (Ave. of current year AWEA - Ave. of previous year AWEA) / Ave. of previous year AWEA x 100 Source: Statistical data supplied by Statistics Canada

|        | Average Weekly Earnings |            |            |            |            |            |            |            |            |            |            |            |            |
|--------|-------------------------|------------|------------|------------|------------|------------|------------|------------|------------|------------|------------|------------|------------|
|        | May-14                  | Jun-14     | Jul-14     | Aug-14     | Sep-14     | Oct-14     | Nov-14     | Dec-14     | Jan-15     | Feb-15     | Mar-15     | Apr-15     | May-15     |
| AWE \$ | \$1,150.43              | \$1,150.30 | \$1,155.54 | \$1,158.26 | \$1,152.65 | \$1,165.89 | \$1,158.63 | \$1,157.93 | \$1,168.73 | \$1,158.87 | \$1,156.52 | \$1,156.72 | \$1,152.72 |
| AWE %  | 3.10                    | 4.47       | 4.97       | 4.54       | 3.73       | 3.81       | 2.53       | 1.53       | 3.78       | 2.57       | 1.34       | 1.12       | 0.2        |