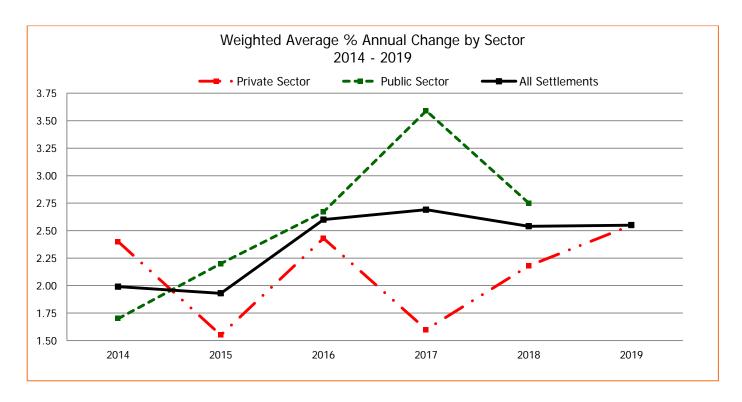

# Wage Settlements in Alberta Weighted Average % Annual Change by Sector 2014-2019

Wage data reflects the average yearly % change taking effect in the indicated year.

|       | Sector          | Agreements | Employees | Weighted Average<br>% Annual Change |
|-------|-----------------|------------|-----------|-------------------------------------|
|       | Private Sector  | 578        | 162,065   | 2.40                                |
| 2014  | Public Sector   | 457        | 228,997   | 1.70                                |
|       | All Settlements | 1,035      | 391,062   | 1.99                                |
|       | Private Sector  | 414        | 119,927   | 1.55                                |
| 2015  | Public Sector   | 337        | 166,341   | 2.20                                |
|       | All Settlements | 751        | 286,268   | 1.93                                |
|       | Private Sector  | 191        | 50,446    | 2.43                                |
| 2016  | Public Sector   | 156        | 116,510   | 2.67                                |
|       | All Settlements | 347        | 166,956   | 2.60                                |
|       | Private Sector  | 70         | 23,051    | 1.60                                |
| 2017  | Public Sector   | 58         | 27,556    | 3.59                                |
|       | All Settlements | 128        | 50,607    | 2.69                                |
|       | Private Sector  | 20         | 6,874     | 2.18                                |
| 2018  | Public Sector   | 18         | 11,859    | 2.75                                |
|       | All Settlements | 38         | 18,733    | 2.54                                |
|       | Private Sector  | 4          | 304       | 2.55                                |
| 2019* | Public Sector   |            |           |                                     |
|       | All Settlements | 4          | 304       | 2.55                                |