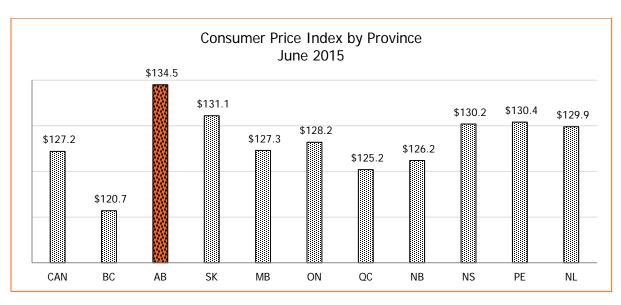

### Consumer Price Index (CPI), 2002=100

<sup>\*</sup>Year to date - Graph data available upon request.

Source: Statistics Canada Consumer Price Index

<sup>&</sup>lt;sup>1</sup> Year over Year % Change (Annual) - (Ave. of current year CPI - Ave. of previous year CPI) / Ave. of previous year CPI x 100

## **Alberta CPI and AWE Comparison**

|        | Consumer Price Index |          |       |          |       |          |         |          |  |  |  |  |  |
|--------|----------------------|----------|-------|----------|-------|----------|---------|----------|--|--|--|--|--|
| Month  | Car                  | nada     | Alk   | erta     | Edm   | onton    | Calgary |          |  |  |  |  |  |
| WONTH  | CPI                  | % Change | CPI   | % Change | CPI   | % Change | CPI     | % Change |  |  |  |  |  |
| Jun 14 | 125.9                | 2.4      | 132.3 | 1.9      | 132.1 | 1.6      | 132.8   | 2.4      |  |  |  |  |  |
| Jul 14 | 125.7                | 2.1      | 132.9 | 2.5      | 132.4 | 2.2      | 133.4   | 2.9      |  |  |  |  |  |
| Aug 14 | 125.7                | 2.1      | 132.7 | 2.6      | 132.2 | 2.2      | 133.4   | 3.2      |  |  |  |  |  |
| Sep 14 | 125.8                | 2.0      | 132.9 | 2.6      | 132.3 | 2.2      | 133.6   | 3.2      |  |  |  |  |  |
| Oct 14 | 125.9                | 2.4      | 133.2 | 3.0      | 132.8 | 2.8      | 133.7   | 3.3      |  |  |  |  |  |
| Nov 14 | 125.4                | 2.0      | 132.1 | 2.0      | 131.9 | 2.0      | 132.6   | 2.3      |  |  |  |  |  |
| Dec 14 | 124.5                | 1.5      | 131.5 | 1.9      | 131.1 | 1.7      | 132.1   | 2.2      |  |  |  |  |  |
| Jan 15 | 124.3                | 1.0      | 131.0 | 0.8      | 130.5 | 0.7      | 131.7   | 1.2      |  |  |  |  |  |
| Feb 15 | 125.4                | 1.0      | 132.0 | 0.9      | 131.6 | 0.9      | 132.6   | 1.1      |  |  |  |  |  |
| Mar 15 | 126.3                | 1.2      | 133.0 | -0.1     | 132.6 | 0.1      | 133.6   | -0.1     |  |  |  |  |  |
| Apr 15 | 126.2                | 0.8      | 133.1 | 0.7      | 132.8 | 0.7      | 133.6   | 0.8      |  |  |  |  |  |
| May 15 | 126.9                | 0.9      | 133.6 | 0.6      | 133.3 | 0.9      | 134.1   | 0.4      |  |  |  |  |  |
| Jun 15 | 127.2                | 1.0      | 134.5 | 1.7      | 134.1 | 1.5      | 135.0   | 1.7      |  |  |  |  |  |