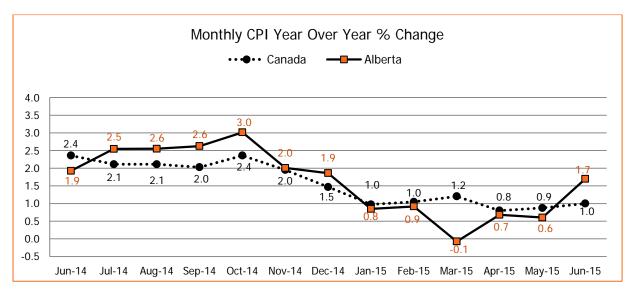

## **Alberta CPI and AWE Comparison**

|        | Consumer Price Index |          |       |          |       |          |         |          |  |  |  |  |  |
|--------|----------------------|----------|-------|----------|-------|----------|---------|----------|--|--|--|--|--|
| Month  | Car                  | nada     | Alk   | erta     | Edm   | onton    | Calgary |          |  |  |  |  |  |
| WONTH  | CPI                  | % Change | CPI   | % Change | CPI   | % Change | CPI     | % Change |  |  |  |  |  |
| Jun 14 | 125.9                | 2.4      | 132.3 | 1.9      | 132.1 | 1.6      | 132.8   | 2.4      |  |  |  |  |  |
| Jul 14 | 125.7                | 2.1      | 132.9 | 2.5      | 132.4 | 2.2      | 133.4   | 2.9      |  |  |  |  |  |
| Aug 14 | 125.7                | 2.1      | 132.7 | 2.6      | 132.2 | 2.2      | 133.4   | 3.2      |  |  |  |  |  |
| Sep 14 | 125.8                | 2.0      | 132.9 | 2.6      | 132.3 | 2.2      | 133.6   | 3.2      |  |  |  |  |  |
| Oct 14 | 125.9                | 2.4      | 133.2 | 3.0      | 132.8 | 2.8      | 133.7   | 3.3      |  |  |  |  |  |
| Nov 14 | 125.4                | 2.0      | 132.1 | 2.0      | 131.9 | 2.0      | 132.6   | 2.3      |  |  |  |  |  |
| Dec 14 | 124.5                | 1.5      | 131.5 | 1.9      | 131.1 | 1.7      | 132.1   | 2.2      |  |  |  |  |  |
| Jan 15 | 124.3                | 1.0      | 131.0 | 0.8      | 130.5 | 0.7      | 131.7   | 1.2      |  |  |  |  |  |
| Feb 15 | 125.4                | 1.0      | 132.0 | 0.9      | 131.6 | 0.9      | 132.6   | 1.1      |  |  |  |  |  |
| Mar 15 | 126.3                | 1.2      | 133.0 | -0.1     | 132.6 | 0.1      | 133.6   | -0.1     |  |  |  |  |  |
| Apr 15 | 126.2                | 0.8      | 133.1 | 0.7      | 132.8 | 0.7      | 133.6   | 0.8      |  |  |  |  |  |
| May 15 | 126.9                | 0.9      | 133.6 | 0.6      | 133.3 | 0.9      | 134.1   | 0.4      |  |  |  |  |  |
| Jun 15 | 127.2                | 1.0      | 134.5 | 1.7      | 134.1 | 1.5      | 135.0   | 1.7      |  |  |  |  |  |