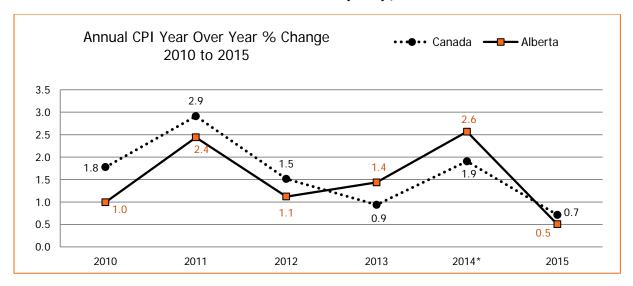

### Consumer Price Index (CPI), 2002=100

<sup>\*</sup>Year to date - Graph data available upon request.

Source: Statistics Canada Consumer Price Index

<sup>&</sup>lt;sup>1</sup> Year over Year % Change (Annual) - (Ave. of current year CPI - Ave. of previous year CPI) / Ave. of previous year CPI x 100