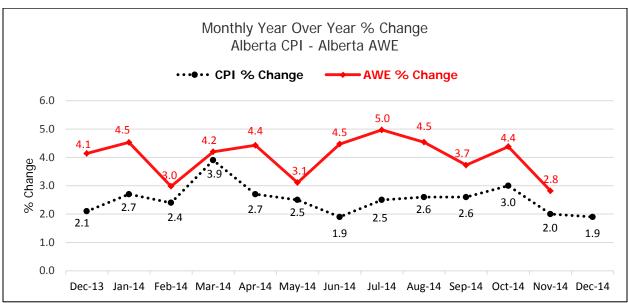

### **Alberta CPI and AWE Comparison**

|        | Consumer Price Index |          |       |          |       |          |         |          |  |  |  |  |  |
|--------|----------------------|----------|-------|----------|-------|----------|---------|----------|--|--|--|--|--|
| Month  | Canada               |          | Albe  | erta     | Edmo  | onton    | Calgary |          |  |  |  |  |  |
| Worth  | CPI                  | % Change | CPI   | % Change | CPI   | % Change | CPI     | % Change |  |  |  |  |  |
| Dec 13 | 122.7                | 1.2      | 129.1 | 2.1      | 128.9 | 1.5      | 129.3   | 2.6      |  |  |  |  |  |
| Jan 14 | 123.1                | 1.5      | 129.9 | 2.7      | 129.6 | 2.2      | 130.2   | 3.1      |  |  |  |  |  |
| Feb 14 | 124.1                | 1.1      | 130.8 | 2.4      | 130.4 | 1.9      | 131.2   | 2.9      |  |  |  |  |  |
| Mar 14 | 124.8                | 1.5      | 133.1 | 3.9      | 132.5 | 3.3      | 133.8   | 4.6      |  |  |  |  |  |
| Apr 14 | 125.2                | 2.0      | 132.2 | 2.7      | 131.9 | 2.2      | 132.6   | 3.2      |  |  |  |  |  |
| May 14 | 125.8                | 2.3      | 132.8 | 2.5      | 132.1 | 1.9      | 133.5   | 3.2      |  |  |  |  |  |
| Jun 14 | 125.9                | 2.4      | 132.3 | 1.9      | 132.1 | 1.6      | 132.8   | 2.4      |  |  |  |  |  |
| Jul 14 | 125.7                | 2.1      | 132.9 | 2.5      | 132.4 | 2.2      | 133.4   | 2.9      |  |  |  |  |  |
| Aug 14 | 125.7                | 2.1      | 132.7 | 2.6      | 132.2 | 2.2      | 133.4   | 3.2      |  |  |  |  |  |
| Sep 14 | 125.8                | 2.0      | 132.9 | 2.6      | 132.3 | 2.2      | 133.6   | 3.2      |  |  |  |  |  |
| Oct 14 | 125.9                | 2.4      | 133.2 | 3.0      | 132.8 | 2.8      | 133.7   | 3.3      |  |  |  |  |  |
| Nov 14 | 125.4                | 2.0      | 132.1 | 2.0      | 131.9 | 2.0      | 132.6   | 2.3      |  |  |  |  |  |
| Dec 14 | 124.5                | 1.5      | 131.5 | 1.9      | 131.1 | 1.7      | 132.1   | 2.2      |  |  |  |  |  |

|        | Average Weekly Earnings |            |            |            |            |            |            |            |            |            |            |            |            |
|--------|-------------------------|------------|------------|------------|------------|------------|------------|------------|------------|------------|------------|------------|------------|
|        | Nov-13                  | Dec-13     | Jan-14     | Feb-14     | Mar-14     | Apr-14     | May-14     | Jun-14     | Jul-14     | Aug-14     | Sep-14     | Oct-14     | Nov-14     |
| AWE \$ | \$1,130.09              | \$1,140.52 | \$1,127.82 | \$1,127.06 | \$1,140.00 | \$1,143.28 | \$1,150.61 | \$1,150.30 | \$1,155.54 | \$1,158.26 | \$1,152.65 | \$1,165.89 | \$1,161.93 |
| AWE %  | 3.56                    | 4.14       | 4.53       | 2.98       | 4.20       | 4.43       | 3.11       | 4.47       | 4.97       | 4.54       | 3.73       | 3.81       | 2.82       |