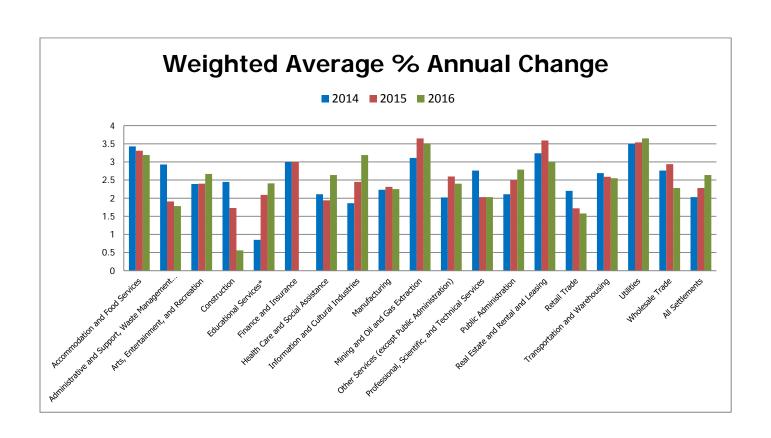

# Wage Settlements in Alberta Weighted Average % Annual Change by Industry

Wage data reflects the average yearly % change taking effect in the indicated year.

|                                                                      |      | 2014    |      |      | 2015    |      |      | 2016    |      |      | 2017   |      |
|----------------------------------------------------------------------|------|---------|------|------|---------|------|------|---------|------|------|--------|------|
| Industry Sector                                                      | CBAS | EEs     | %    | CBAS | EEs     | %    | CBAS | EEs     | %    | CBAS | EEs    | %    |
| Accommodation & Food Services                                        | 28   | 3,961   | 3.43 | 26   | 3,611   | 3.31 | 10   | 2,431   | 3.19 | 4    | 548    | 2.36 |
| Administrative & Support, Waste<br>Management & Remediation Services | 10   | 671     | 2.93 | 7    | 283     | 1.91 | 3    | 221     | 1.78 |      |        |      |
| Arts, Entertainment, & Recreation                                    | 27   | 3,084   | 2.39 | 14   | 1,512   | 2.40 | 6    | 575     | 2.67 | 2    | 394    | 2.87 |
| Construction                                                         | 126  | 70,479  | 2.45 | 29   | 4,589   | 1.73 | 7    | 215     | 0.56 | 4    | 29     | 3.50 |
| Educational Services                                                 | 144  | 40,011  | 0.85 | 113  | 43,992  | 2.09 | 17   | 4,543   | 2.41 | 1    | 8      | 2.50 |
| Finance & Insurance                                                  | 1    | 3       | 3    | 1    | 3       | 3.00 |      |         |      |      |        |      |
| Health Care & Social Assistance                                      | 110  | 78,550  | 2.11 | 54   | 50,110  | 1.94 | 22   | 48,197  | 2.64 | 3    | 298    | 3.00 |
| Information & Cultural Industries                                    | 18   | 2,207   | 1.86 | 8    | 1,795   | 2.45 | 3    | 1283    | 3.19 | 3    | 1283   | 3.58 |
| Manufacturing                                                        | 155  | 18,541  | 2.23 | 103  | 13,402  | 2.31 | 54   | 8,013   | 2.25 | 17   | 1,643  | 2.74 |
| Mining & Oil & Gas Extraction                                        | 26   | 9,974   | 3.11 | 12   | 4,885   | 3.65 | 4    | 1,453   | 3.51 | 1    | 318    | 3.25 |
| Other Services (except Public Administration                         | 26   | 1,402   | 2.02 | 15   | 920     | 2.60 | 7    | 293     | 2.40 | 2    | 190    | 2.50 |
| Professional, Scientific, & Technical<br>Services                    | 5    | 1,780   | 2.76 | 2    | 60      | 2.03 | 2    | 60      | 2.03 |      |        |      |
| Public Administration                                                | 109  | 54,109  | 2.11 | 69   | 50,533  | 2.50 | 44   | 48,410  | 2.79 | 20   | 21,509 | 3.48 |
| Real Estate & Rental & Leasing                                       | 3    | 163     | 3.24 | 2    | 143     | 3.59 | 1    | 18      | 3.00 |      |        |      |
| Retail Trade                                                         | 15   | 12,256  | 2.20 | 6    | 11,718  | 1.72 | 3    | 8,744   | 1.58 | 3    | 8,744  | 1.56 |
| Transportation & Warehousing                                         | 41   | 3,881   | 2.69 | 31   | 3,013   | 2.59 | 15   | 1,272   | 2.55 | 5    | 220    | 2.19 |
| Utilities                                                            | 23   | 8,359   | 3.5  | 19   | 6,283   | 3.54 | 9    | 4,181   | 3.65 | 1    | 877    | 3.75 |
| Wholesale Trade                                                      | 24   | 5,178   | 2.76 | 20   | 5,017   | 2.94 | 10   | 1,712   | 2.28 | 3    | 675    | 2.62 |
| All Settlements                                                      | 891  | 314,609 | 2.03 | 531  | 201,869 | 2.28 | 217  | 131,621 | 2.64 | 69   | 36,736 | 2.94 |