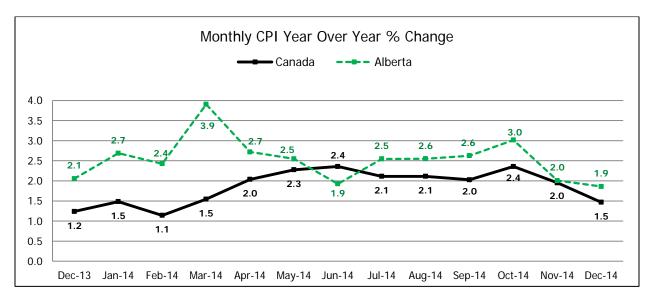

### Consumer Price Index (CPI), 2002=100

<sup>\*</sup>Year to date – Graph data available upon request.

Source: Statistics Canada Consumer Price Index

 $<sup>^{1}</sup>$  Year over Year % Change (Annual) - (Ave. of current year CPI - Ave. of previous year CPI) / Ave. of previous year CPI x 100

 $<sup>^2</sup>$  Year over Year % Change (Monthly) - (Current month CPI - Same month previous year CPI) / Same month previous year CPI x 100