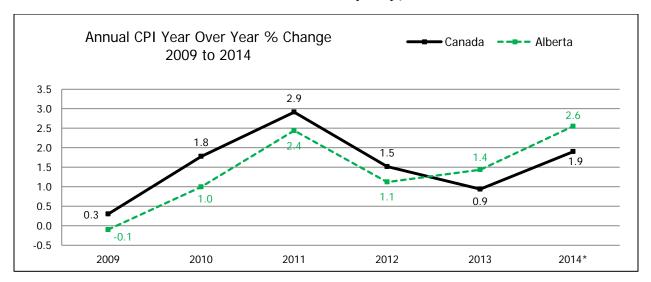

### Consumer Price Index (CPI), 2002=100

<sup>\*</sup>Year to date – Graph data available upon request.

Source: Statistics Canada Consumer Price Index

 $<sup>^{1}</sup>$  Year over Year % Change (Annual) - (Ave. of current year CPI - Ave. of previous year CPI) / Ave. of previous year CPI x 100

 $<sup>^2</sup>$  Year over Year % Change (Monthly) - (Current month CPI - Same month previous year CPI) / Same month previous year CPI x 100