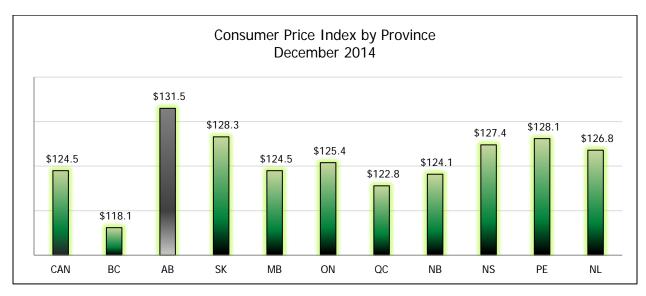

### Consumer Price Index (CPI), 2002=100

<sup>\*</sup>Year to date – Graph data available upon request.

Source: Statistics Canada Consumer Price Index

 $<sup>^{1}</sup>$  Year over Year % Change (Annual) - (Ave. of current year CPI - Ave. of previous year CPI) / Ave. of previous year CPI x 100

 $<sup>^2</sup>$  Year over Year % Change (Monthly) - (Current month CPI - Same month previous year CPI) / Same month previous year CPI x 100

### **Alberta CPI and AWE Comparison**

|        | Consumer Price Index |          |       |          |       |          |         |          |  |  |  |  |  |
|--------|----------------------|----------|-------|----------|-------|----------|---------|----------|--|--|--|--|--|
| Month  | Canada               |          | Albe  | erta     | Edmo  | onton    | Calgary |          |  |  |  |  |  |
| Worth  | CPI                  | % Change | CPI   | % Change | CPI   | % Change | CPI     | % Change |  |  |  |  |  |
| Dec 13 | 122.7                | 1.2      | 129.1 | 2.1      | 128.9 | 1.5      | 129.3   | 2.6      |  |  |  |  |  |
| Jan 14 | 123.1                | 1.5      | 129.9 | 2.7      | 129.6 | 2.2      | 130.2   | 3.1      |  |  |  |  |  |
| Feb 14 | 124.1                | 1.1      | 130.8 | 2.4      | 130.4 | 1.9      | 131.2   | 2.9      |  |  |  |  |  |
| Mar 14 | 124.8                | 1.5      | 133.1 | 3.9      | 132.5 | 3.3      | 133.8   | 4.6      |  |  |  |  |  |
| Apr 14 | 125.2                | 2.0      | 132.2 | 2.7      | 131.9 | 2.2      | 132.6   | 3.2      |  |  |  |  |  |
| May 14 | 125.8                | 2.3      | 132.8 | 2.5      | 132.1 | 1.9      | 133.5   | 3.2      |  |  |  |  |  |
| Jun 14 | 125.9                | 2.4      | 132.3 | 1.9      | 132.1 | 1.6      | 132.8   | 2.4      |  |  |  |  |  |
| Jul 14 | 125.7                | 2.1      | 132.9 | 2.5      | 132.4 | 2.2      | 133.4   | 2.9      |  |  |  |  |  |
| Aug 14 | 125.7                | 2.1      | 132.7 | 2.6      | 132.2 | 2.2      | 133.4   | 3.2      |  |  |  |  |  |
| Sep 14 | 125.8                | 2.0      | 132.9 | 2.6      | 132.3 | 2.2      | 133.6   | 3.2      |  |  |  |  |  |
| Oct 14 | 125.9                | 2.4      | 133.2 | 3.0      | 132.8 | 2.8      | 133.7   | 3.3      |  |  |  |  |  |
| Nov 14 | 125.4                | 2.0      | 132.1 | 2.0      | 131.9 | 2.0      | 132.6   | 2.3      |  |  |  |  |  |
| Dec 14 | 124.5                | 1.5      | 131.5 | 1.9      | 131.1 | 1.7      | 132.1   | 2.2      |  |  |  |  |  |