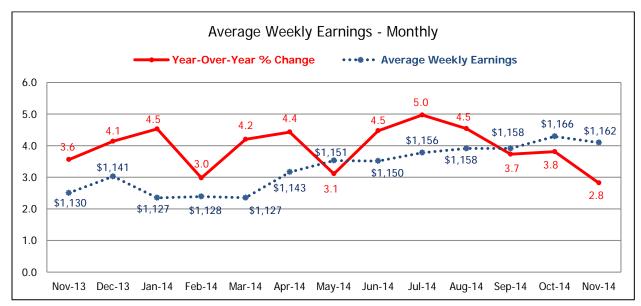

|        | Average Weekly Earnings |            |            |            |            |            |            |            |            |            |            |            |            |
|--------|-------------------------|------------|------------|------------|------------|------------|------------|------------|------------|------------|------------|------------|------------|
|        | Nov-13                  | Dec-13     | Jan-14     | Feb-14     | Mar-14     | Apr-14     | May-14     | Jun-14     | Jul-14     | Aug-14     | Sep-14     | Oct-14     | Nov-14     |
| AWE \$ | \$1,130.09              | \$1,140.52 | \$1,127.82 | \$1,127.06 | \$1,140.00 | \$1,143.28 | \$1,150.61 | \$1,150.30 | \$1,155.54 | \$1,158.26 | \$1,152.65 | \$1,165.89 | \$1,161.93 |
| AWE %  | 3.56                    | 4.14       | 4.53       | 2.98       | 4.20       | 4.43       | 3.11       | 4.47       | 4.97       | 4.54       | 3.73       | 3.81       | 2.82       |