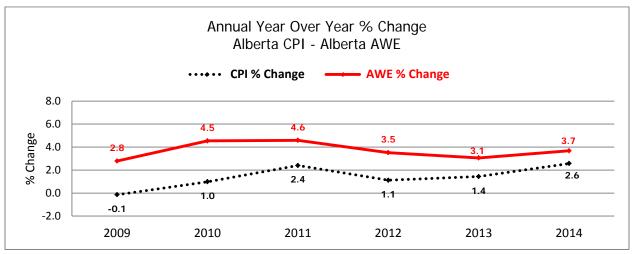

### **Alberta CPI and AWE Comparison**

|        | Consumer Price Index |          |       |          |       |          |         |          |  |  |  |  |  |
|--------|----------------------|----------|-------|----------|-------|----------|---------|----------|--|--|--|--|--|
| Month  | Canada               |          | Albe  | erta     | Edmo  | onton    | Calgary |          |  |  |  |  |  |
| Worth  | CPI                  | % Change | CPI   | % Change | CPI   | % Change | CPI     | % Change |  |  |  |  |  |
| Dec 13 | 122.7                | 1.2      | 129.1 | 2.1      | 128.9 | 1.5      | 129.3   | 2.6      |  |  |  |  |  |
| Jan 14 | 123.1                | 1.5      | 129.9 | 2.7      | 129.6 | 2.2      | 130.2   | 3.1      |  |  |  |  |  |
| Feb 14 | 124.1                | 1.1      | 130.8 | 2.4      | 130.4 | 1.9      | 131.2   | 2.9      |  |  |  |  |  |
| Mar 14 | 124.8                | 1.5      | 133.1 | 3.9      | 132.5 | 3.3      | 133.8   | 4.6      |  |  |  |  |  |
| Apr 14 | 125.2                | 2.0      | 132.2 | 2.7      | 131.9 | 2.2      | 132.6   | 3.2      |  |  |  |  |  |
| May 14 | 125.8                | 2.3      | 132.8 | 2.5      | 132.1 | 1.9      | 133.5   | 3.2      |  |  |  |  |  |
| Jun 14 | 125.9                | 2.4      | 132.3 | 1.9      | 132.1 | 1.6      | 132.8   | 2.4      |  |  |  |  |  |
| Jul 14 | 125.7                | 2.1      | 132.9 | 2.5      | 132.4 | 2.2      | 133.4   | 2.9      |  |  |  |  |  |
| Aug 14 | 125.7                | 2.1      | 132.7 | 2.6      | 132.2 | 2.2      | 133.4   | 3.2      |  |  |  |  |  |
| Sep 14 | 125.8                | 2.0      | 132.9 | 2.6      | 132.3 | 2.2      | 133.6   | 3.2      |  |  |  |  |  |
| Oct 14 | 125.9                | 2.4      | 133.2 | 3.0      | 132.8 | 2.8      | 133.7   | 3.3      |  |  |  |  |  |
| Nov 14 | 125.4                | 2.0      | 132.1 | 2.0      | 131.9 | 2.0      | 132.6   | 2.3      |  |  |  |  |  |
| Dec 14 | 124.5                | 1.5      | 131.5 | 1.9      | 131.1 | 1.7      | 132.1   | 2.2      |  |  |  |  |  |