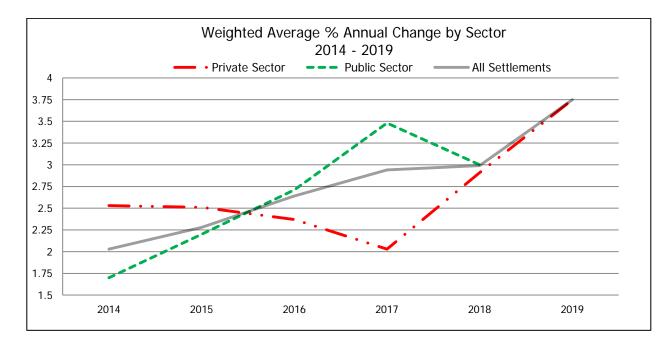

# Wage Settlements in Alberta Weighted Average % Annual Change by Sector 2014-2019

Wage data reflects the average yearly % change taking effect in the indicated year.

|                   | Sector          | Agreements | Employees | Weighted Average<br>% Annual Change |
|-------------------|-----------------|------------|-----------|-------------------------------------|
|                   | Private Sector  | 508        | 138,020   | 2.53                                |
| 2014              | Public Sector   | 383        | 206,589   | 1.70                                |
|                   | All Settlements | 891        | 344,609   | 2.03                                |
|                   | Private Sector  | 286        | 54,061    | 2.51                                |
| 2015              | Public Sector   | 245        | 147,808   | 2.20                                |
|                   | All Settlements | 531        | 201,869   | 2.28                                |
|                   | Private Sector  | 129        | 28,336    | 2.37                                |
| 2016              | Public Sector   | 88         | 103,285   | 2.71                                |
|                   | All Settlements | 217        | 131,621   | 2.64                                |
|                   | Private Sector  | 43         | 13,646    | 2.03                                |
| 2017              | Public Sector   | 26         | 23,090    | 3.48                                |
|                   | All Settlements | 69         | 36,736    | 2.94                                |
|                   | Private Sector  | 12         | 1,492     | 2.91                                |
| 2018              | Public Sector   | 9          | 10,766    | 3.00                                |
|                   | All Settlements | 21         | 12,258    | 2.99                                |
|                   | Private Sector  | 1          | 100       | 3.75                                |
| 2019 <sup>*</sup> | Public Sector   |            |           |                                     |
|                   | All Settlements | 1          | 100       | 3.75                                |