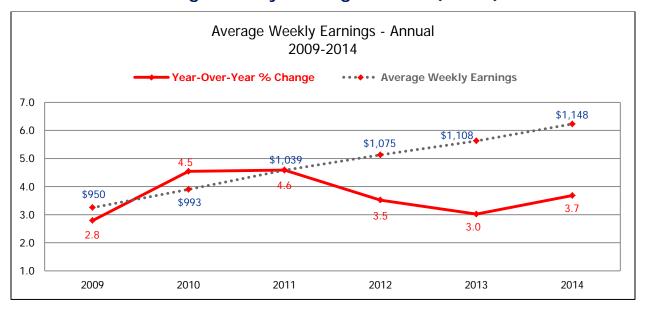

### Average Weekly Earnings Alberta (AWEA)\*

Source: Statistical data supplied by Statistics Canada

<sup>\*</sup>To date preliminary figures. Graph data available upon request.

1 Year over Year % Change (Monthly) - (Current month AWEA - Same month previous year AAWE)/Same month previous year AWEA x 100

2 Year over Year % Change (Annual) - (Ave. of current year AWEA - Ave. of previous year AWEA) / Ave. of previous year AWEA x 100