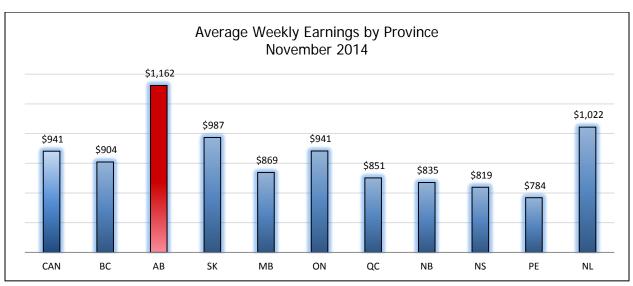

### Average Weekly Earnings Alberta (AWEA)\*

Source: Statistical data supplied by Statistics Canada

<sup>\*</sup>To date preliminary figures. Graph data available upon request.

1 Year over Year % Change (Monthly) - (Current month AWEA - Same month previous year AAWE)/Same month previous year AWEA x 100

2 Year over Year % Change (Annual) - (Ave. of current year AWEA - Ave. of previous year AWEA) / Ave. of previous year AWEA x 100