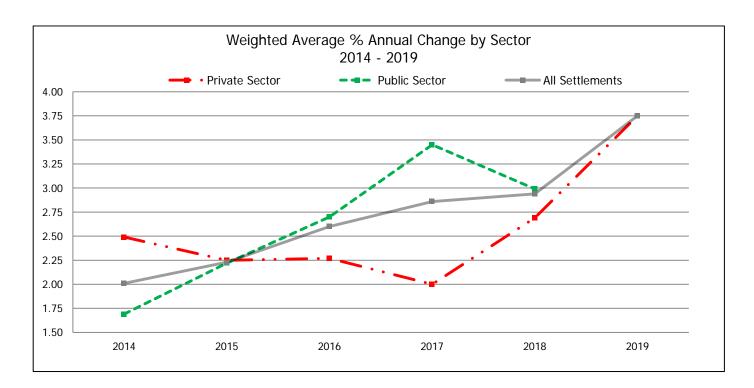

#### In this Issue:

- 2 Alberta Settlements
- 3 Upcoming Negotiations
- 6 Sector Wage Changes, 2014 2019
- 7 Industry Wage Changes, 2014 2017
- 8 Average Weekly Earnings [AWE]
- 9 Consumer Price Index [CPI]
- 10 CPI and AWE Comparison