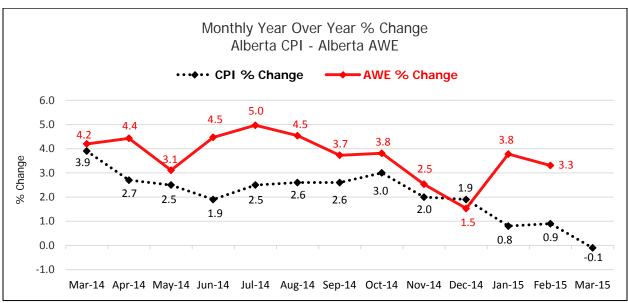

. Graph data available upon request.

1 Year over Year % Change (Monthly) - (Current month AWEA - Same month previous year AAWE)/Same month previous year AWEA x 100

2 Year over Year % Change (Annual) - (Ave. of current year AWEA - Ave. of previous year AWEA) / Ave. of previous year AWEA x 100

### Consumer Price Index (CPI), 2002=100







<sup>\*</sup>Year to date – Graph data available upon request.

<sup>&</sup>lt;sup>1</sup> Year over Year % Change (Annual) - (Ave. of current year CPI - Ave. of previous year CPI) / Ave. of previous year CPI x 100

<sup>&</sup>lt;sup>2</sup> Year over Year % Change (Monthly) - (Current month CPI - Same month previous year CPI) / Same month previous year CPI x 100 Source: Statistics Canada Consumer Price Index

## **Alberta CPI and AWE Comparison**





|        | Consumer Price Index |          |       |          |       |          |         |          |  |  |  |  |  |
|--------|----------------------|----------|-------|----------|-------|----------|---------|----------|--|--|--|--|--|
| Month  | Can                  | ada      | Alb   | erta     | Edmo  | onton    | Calgary |          |  |  |  |  |  |
| Worth  | CPI                  | % Change | CPI   | % Change | CPI   | % Change | CPI     | % Change |  |  |  |  |  |
| Mar 14 | 124.8                | 1.5      | 133.1 | 3.9      | 132.5 | 3.3      | 133.8   | 4.6      |  |  |  |  |  |
| Apr 14 | 125.2                | 2.0      | 132.2 | 2.7      | 131.9 | 2.2      | 132.6   | 3.2      |  |  |  |  |  |
| May 14 | 125.8                | 2.3      | 132.8 | 2.5      | 132.1 | 1.9      | 1