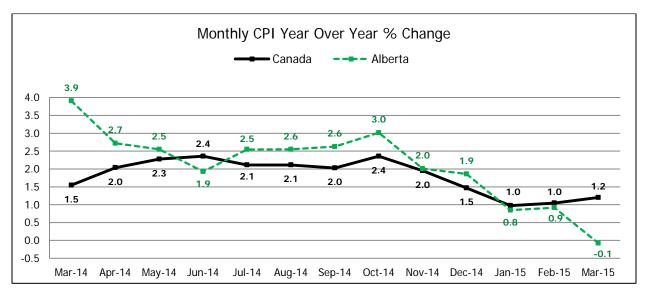

### **Alberta Settlements**

Settlements presented in this section are selected from those with 100 or more employees.

| Parties                                                                                           | No of EEs | Term | Expiry Date | Wage Settlement                                                                                                                                 |
|---------------------------------------------------------------------------------------------------|-----------|------|-------------|-------------------------------------------------------------------------------------------------------------------------------------------------|
| Arts, Entertainment, & Recreation Regional Recreation Corporation of Wood Buffalo CUPE Local 1505 | 314       | 36   | 2017-12-31  | 1 <sup>st</sup> year 3%<br>2 <sup>nd</sup> year 4%<br>3 <sup>rd</sup> year 4%                                                                   |
| Construction CLR – Operating Engineers                                                            | 2,500     | 48   | 2019-04-30  | May 2015 0%                                                                                                                                     |
| Operating Engineers Local 955  Ledcor Utility Infrastructure  CLAC Local 63                       | 280       | 32   | 2016-09-30  | 2 <sup>nd</sup> -4 <sup>th</sup> year Calculated increase  1 <sup>st</sup> year 3%  2 <sup>nd</sup> year Wage reopener                          |
| Masonry Contractors Association of Alberta<br>Bricklayers Local 1                                 | 800       | 48   | 2019-04-30  | 3 <sup>rd</sup> year Wage reopener  1 <sup>st</sup> year 2.41% 2 <sup>nd</sup> year 2.41% 3 <sup>rd</sup> year 2.30% 4 <sup>th</sup> year 2.27% |
| Westwood Electric<br>CLAC Local 63                                                                | 228       | 24   | 2016-04-30  | 1 <sup>st</sup> year 2%<br>2 <sup>nd</sup> year Wage reopener                                                                                   |
| Educational Services Athabasca University Athabasca University Faculty Association                | 290       | 36   | 2016-06-30  | 1 <sup>st</sup> year 0%<br>2 <sup>nd</sup> year 0%<br>3 <sup>rd</sup> year Wage reopener                                                        |
| Health Care and Social Assistance<br>Canadian Blood Services [3 sites]<br>UNA                     | 97        | 48   | 2017-03-31  | 1 <sup>st</sup> year 0.00%<br>2 <sup>nd</sup> year 2.00%<br>3 <sup>rd</sup> year 2.25%<br>4 <sup>th</sup> year 3.00%                            |
| Covenant Health – PMP/PMT<br>HSAA                                                                 | 180       | 36   | 2017-03-31  | 1 <sup>st</sup> year  1.00%<br>2 <sup>nd</sup> year  1.25%<br>3 <sup>rd</sup> year  2.00%                                                       |
| Prairie Emergency Medical Systems<br>HSAA                                                         | 117       | 36   | 2017-03-31  | 1 <sup>st</sup> year 2.0%<br>2 <sup>nd</sup> year 1.5%<br>3 <sup>rd</sup> year 2.0%                                                             |
| Revera – Jasper Place, South Terrace, Miller<br>Crossing<br>AUPE                                  | 440       | 24   | 2016-03-31  | 1 <sup>st</sup> year 3%<br>2 <sup>nd</sup> year 2%                                                                                              |
| Public Administration City of Lloydminster CUPE Local 1015                                        | 150       | 45   | 2018-12-31  | 1 <sup>st</sup> year 3.00%<br>2 <sup>nd</sup> year 2.75%<br>3 <sup>rd</sup> year 2.75%<br>4 <sup>th</sup> year 2.75%                            |
| Utilities<br>ENMAX Corporation<br>IBEW Local 254                                                  | 473       | 36   | 2017-12-31  | 1 <sup>st</sup> year 3.50%<br>2 <sup>nd</sup> year 3.50%<br>3 <sup>rd</sup> year 3.75%                                                          |
| EPCOR Utilities<br>Civic Service Union 52                                                         | 712       | 48   | 2017-12-24  | 1 <sup>st</sup> year 3.50%<br>2 <sup>nd</sup> year 3.00%<br>3 <sup>rd</sup> year 2.25%<br>4 <sup>th</sup> year 2.15%                            |