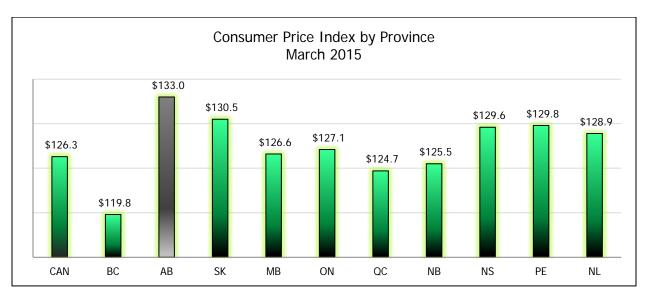

### **Alberta Settlements**

Settlements presented in this section are selected from those with 100 or more employees.

| Parties                                                                                           | No of EEs | Term | Expiry Date | Wage Settlement                                                                                                                                 |
|---------------------------------------------------------------------------------------------------|-----------|------|-------------|-------------------------------------------------------------------------------------------------------------------------------------------------|
| Arts, Entertainment, & Recreation Regional Recreation Corporation of Wood Buffalo CUPE Local 1505 | 314       | 36   | 2017-12-31  | 1 <sup>st</sup> year 3%<br>2 <sup>nd</sup> year 4%<br>3 <sup>rd</sup> year 4%                                                                   |
| Construction CLR – Operating Engineers                                                            | 2,500     | 48   | 2019-04-30  | May 2015 0%                                                                                                                                     |
| Operating Engineers Local 955  Ledcor Utility Infrastructure  CLAC Local 63                       | 280       | 32   | 2016-09-30  | 2 <sup>nd</sup> -4 <sup>th</sup> year Calculated increase  1 <sup>st</sup> year 3%  2 <sup>nd</sup> year Wage reopener                          |
| Masonry Contractors Association of Alberta<br>Bricklayers Local 1                                 | 800       | 48   | 2019-04-30  | 3 <sup>rd</sup> year Wage reopener  1 <sup>st</sup> year 2.41% 2 <sup>nd</sup> year 2.41% 3 <sup>rd</sup> year 2.30% 4 <sup>th</sup> year 2.27% |
| Westwood Electric<br>CLAC Local 63                                                                | 228       | 24   | 2016-04-30  | 1 <sup>st</sup> year 2%<br>2 <sup>nd</sup> year Wage reopener                                                                                   |
| Educational Services Athabasca University Athabasca University Faculty Association                | 290       | 36   | 2016-06-30  | 1 <sup>st</sup> year 0%<br>2 <sup>nd</sup> year 0%<br>3 <sup>rd</sup> year Wage reopener                                                        |
| Health Care and Social Assistance<br>Canadian Blood Services [3 sites]<br>UNA                     | 97        | 48   | 2017-03-31  | 1 <sup>st</sup> year 0.00%<br>2 <sup>nd</sup> year 2.00%<br>3 <sup>rd</sup> year 2.25%<br>4 <sup>th</sup> year 3.00%                            |
| Covenant Health – PMP/PMT<br>HSAA                                                                 | 180       | 36   | 2017-03-31  | 1 <sup>st</sup> year  1.00%<br>2 <sup>nd</sup> year  1.25%<br>3 <sup>rd</sup> year  2.00%                                                       |
| Prairie Emergency Medical Systems<br>HSAA                                                         | 117       | 36   | 2017-03-31  | 1 <sup>st</sup> year 2.0%<br>2 <sup>nd</sup> year 1.5%<br>3 <sup>rd</sup> year 2.0%                                                             |
| Revera – Jasper Place, South Terrace, Miller<br>Crossing<br>AUPE                                  | 440       | 24   | 2016-03-31  | 1 <sup>st</sup> year 3%<br>2 <sup>nd</sup> year 2%                                                                                              |
| Public Administration City of Lloydminster CUPE Local 1015                                        | 150       | 45   | 2018-12-31  | 1 <sup>st</sup> year 3.00%<br>2 <sup>nd</sup> year 2.75%<br>3 <sup>rd</sup> year 2.75%<br>4 <sup>th</sup> year 2.75%                            |
| Utilities<br>ENMAX Corporation<br>IBEW Local 254                                                  | 473       | 36   | 2017-12-31  | 1 <sup>st</sup> year 3.50%<br>2 <sup>nd</sup> year 3.50%<br>3 <sup>rd</sup> year 3.75%                                                          |
| EPCOR Utilities<br>Civic Service Union 52                                                         | 712       | 48   | 2017-12-24  | 1 <sup>st</sup> year 3.50%<br>2 <sup>nd</sup> year 3.00%<br>3 <sup>rd</sup> year 2.25%<br>4 <sup>th</sup> year 2.15%                            |