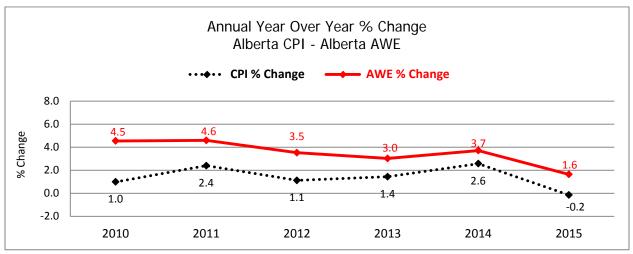

es. Graph data available upon request.

1 Year over Year % Change (Monthly) - (Current month AWEA - Same month previous year AAWE)/Same month previous year AWEA x 100

2 Year over Year % Change (Annual) - (Ave. of current year AWEA - Ave. of previous year AWEA) / Ave. of previous year AWEA x 100

### Consumer Price Index (CPI), 2002=100







<sup>\*</sup>Year to date – Graph data available upon request.

<sup>&</sup>lt;sup>1</sup> Year over Year % Change (Annual) - (Ave. of current year CPI - Ave. of previous year CPI) / Ave. of previous year CPI x 100

<sup>&</sup>lt;sup>2</sup> Year over Year % Change (Monthly) - (Current month CPI - Same month previous year CPI) / Same month previous year CPI x 100 Source: Statistics Canada Consumer Price Index

## **Alberta CPI and AWE Comparison**





|        | Consumer Price Index |          |       |          |       |          |         |          |  |  |  |  |  |
|--------|----------------------|----------|-------|----------|-------|----------|---------|----------|--|--|--|--|--|
| Month  | Can                  | ada      | Alb   | erta     | Edmo  | onton    | Calgary |          |  |  |  |  |  |
| Worth  | CPI                  | % Change | CPI   | % Change | CPI   | % Change | CPI     | % Change |  |  |  |  |  |
| Mar 14 | 124.8                | 1.5      | 133.1 | 3.9      | 132.5 | 3.3      | 133.8   | 4.6      |  |  |  |  |  |
| Apr 14 | 125.2                | 2.0      | 132.2 | 2.7      | 131.9 | 2.2      | 132.6   | 3.2      |  |  |  |  |  |
| May 14 | 125.8                | 2.3      | 132.8 | 2.5      | 132.1 | 1.9      |