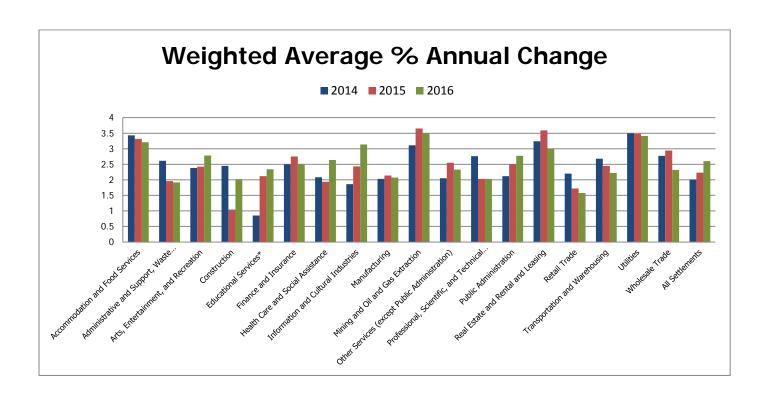

#### In this Issue:

- 2 Alberta Settlements
- 3 Upcoming Negotiations
- 6 Sector Wage Changes, 2014 2019
- 7 Industry Wage Changes, 2014 2017
- 8 Average Weekly Earnings [AWE]
- 9 Consumer Price Index [CPI]
- 10 CPI and AWE Comparison