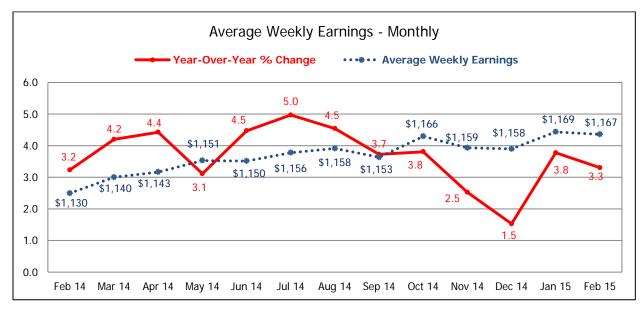

#### In this Issue:

- 2 Alberta Settlements
- 3 Upcoming Negotiations
- 6 Sector Wage Changes, 2014 2019
- 7 Industry Wage Changes, 2014 2017
- 8 Average Weekly Earnings [AWE]
- 9 Consumer Price Index [CPI]
- 10 CPI and AWE Comparison