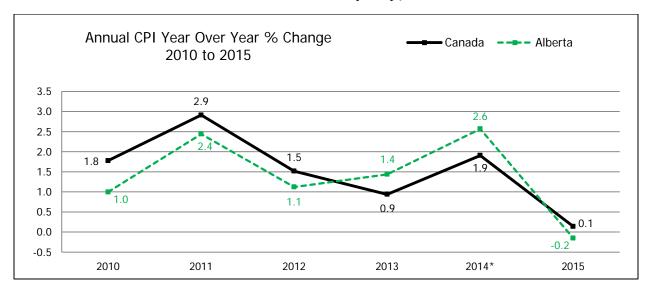

### **Alberta Settlements**

Settlements presented in this section are selected from those with 100 or more employees.

| Parties                                                                                           | No of EEs | Term | Expiry Date | Wage Settlement                                                                                                                                 |
|---------------------------------------------------------------------------------------------------|-----------|------|-------------|-------------------------------------------------------------------------------------------------------------------------------------------------|
| Arts, Entertainment, & Recreation Regional Recreation Corporation of Wood Buffalo CUPE Local 1505 | 314       | 36   | 2017-12-31  | 1 <sup>st</sup> year 3%<br>2 <sup>nd</sup> year 4%<br>3 <sup>rd</sup> year 4%                                                                   |
| Construction CLR – Operating Engineers                                                            | 2,500     | 48   | 2019-04-30  | May 2015 0%                                                                                                                                     |
| Operating Engineers Local 955  Ledcor Utility Infrastructure  CLAC Local 63                       | 280       | 32   | 2016-09-30  | 2 <sup>nd</sup> -4 <sup>th</sup> year Calculated increase  1 <sup>st</sup> year 3%  2 <sup>nd</sup> year Wage reopener                          |
| Masonry Contractors Association of Alberta<br>Bricklayers Local 1                                 | 800       | 48   | 2019-04-30  | 3 <sup>rd</sup> year Wage reopener  1 <sup>st</sup> year 2.41% 2 <sup>nd</sup> year 2.41% 3 <sup>rd</sup> year 2.30% 4 <sup>th</sup> year 2.27% |
| Westwood Electric<br>CLAC Local 63                                                                | 228       | 24   | 2016-04-30  | 1 <sup>st</sup> year 2%<br>2 <sup>nd</sup> year Wage reopener                                                                                   |
| Educational Services Athabasca University Athabasca University Faculty Association                | 290       | 36   | 2016-06-30  | 1 <sup>st</sup> year 0%<br>2 <sup>nd</sup> year 0%<br>3 <sup>rd</sup> year Wage reopener                                                        |
| Health Care and Social Assistance<br>Canadian Blood Services [3 sites]<br>UNA                     | 97        | 48   | 2017-03-31  | 1 <sup>st</sup> year 0.00%<br>2 <sup>nd</sup> year 2.00%<br>3 <sup>rd</sup> year 2.25%<br>4 <sup>th</sup> year 3.00%                            |
| Covenant Health – PMP/PMT<br>HSAA                                                                 | 180       | 36   | 2017-03-31  | 1 <sup>st</sup> year  1.00%<br>2 <sup>nd</sup> year  1.25%<br>3 <sup>rd</sup> year  2.00%                                                       |
| Prairie Emergency Medical Systems<br>HSAA                                                         | 117       | 36   | 2017-03-31  | 1 <sup>st</sup> year 2.0%<br>2 <sup>nd</sup> year 1.5%<br>3 <sup>rd</sup> year 2.0%                                                             |
| Revera – Jasper Place, South Terrace, Miller<br>Crossing<br>AUPE                                  | 440       | 24   | 2016-03-31  | 1 <sup>st</sup> year 3%<br>2 <sup>nd</sup> year 2%                                                                                              |
| Public Administration City of Lloydminster CUPE Local 1015                                        | 150       | 45   | 2018-12-31  | 1 <sup>st</sup> year 3.00%<br>2 <sup>nd</sup> year 2.75%<br>3 <sup>rd</sup> year 2.75%<br>4 <sup>th</sup> year 2.75%                            |
| Utilities<br>ENMAX Corporation<br>IBEW Local 254                                                  | 473       | 36   | 2017-12-31  | 1 <sup>st</sup> year 3.50%<br>2 <sup>nd</sup> year 3.50%<br>3 <sup>rd</sup> year 3.75%                                                          |
| EPCOR Utilities<br>Civic Service Union 52                                                         | 712       | 48   | 2017-12-24  | 1 <sup>st</sup> year 3.50%<br>2 <sup>nd</sup> year 3.00%<br>3 <sup>rd</sup> year 2.25%<br>4 <sup>th</sup> year 2.15%                            |