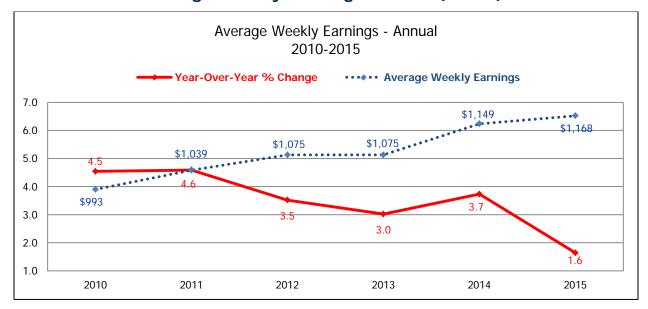

#### In this Issue:

- 2 Alberta Settlements
- 3 Upcoming Negotiations
- 6 Sector Wage Changes, 2014 2019
- 7 Industry Wage Changes, 2014 2017
- 8 Average Weekly Earnings [AWE]
- 9 Consumer Price Index [CPI]
- 10 CPI and AWE Comparison