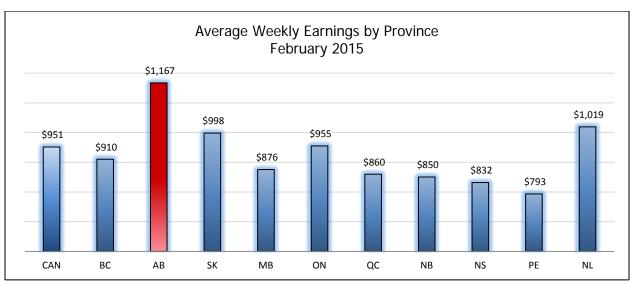

### **Alberta Settlements**

Settlements presented in this section are selected from those with 100 or more employees.

| Parties                                                                                           | No of EEs | Term | Expiry Date | Wage Settlement                                                                                                                                 |
|---------------------------------------------------------------------------------------------------|-----------|------|-------------|-------------------------------------------------------------------------------------------------------------------------------------------------|
| Arts, Entertainment, & Recreation Regional Recreation Corporation of Wood Buffalo CUPE Local 1505 | 314       | 36   | 2017-12-31  | 1 <sup>st</sup> year 3%<br>2 <sup>nd</sup> year 4%<br>3 <sup>rd</sup> year 4%                                                                   |
| Construction CLR – Operating Engineers                                                            | 2,500     | 48   | 2019-04-30  | May 2015 0%                                                                                                                                     |
| Operating Engineers Local 955  Ledcor Utility Infrastructure  CLAC Local 63                       | 280       | 32   | 2016-09-30  | 2 <sup>nd</sup> -4 <sup>th</sup> year Calculated increase  1 <sup>st</sup> year 3%  2 <sup>nd</sup> year Wage reopener                          |
| Masonry Contractors Association of Alberta<br>Bricklayers Local 1                                 | 800       | 48   | 2019-04-30  | 3 <sup>rd</sup> year Wage reopener  1 <sup>st</sup> year 2.41% 2 <sup>nd</sup> year 2.41% 3 <sup>rd</sup> year 2.30% 4 <sup>th</sup> year 2.27% |
| Westwood Electric<br>CLAC Local 63                                                                | 228       | 24   | 2016-04-30  | 1 <sup>st</sup> year 2%<br>2 <sup>nd</sup> year Wage reopener                                                                                   |
| Educational Services Athabasca University Athabasca University Faculty Association                | 290       | 36   | 2016-06-30  | 1 <sup>st</sup> year 0%<br>2 <sup>nd</sup> year 0%<br>3 <sup>rd</sup> year Wage reopener                                                        |
| Health Care and Social Assistance<br>Canadian Blood Services [3 sites]<br>UNA                     | 97        | 48   | 2017-03-31  | 1 <sup>st</sup> year 0.00%<br>2 <sup>nd</sup> year 2.00%<br>3 <sup>rd</sup> year 2.25%<br>4 <sup>th</sup> year 3.00%                            |
| Covenant Health – PMP/PMT<br>HSAA                                                                 | 180       | 36   | 2017-03-31  | 1 <sup>st</sup> year  1.00%<br>2 <sup>nd</sup> year  1.25%<br>3 <sup>rd</sup> year  2.00%                                                       |
| Prairie Emergency Medical Systems<br>HSAA                                                         | 117       | 36   | 2017-03-31  | 1 <sup>st</sup> year 2.0%<br>2 <sup>nd</sup> year 1.5%<br>3 <sup>rd</sup> year 2.0%                                                             |
| Revera – Jasper Place, South Terrace, Miller<br>Crossing<br>AUPE                                  | 440       | 24   | 2016-03-31  | 1 <sup>st</sup> year 3%<br>2 <sup>nd</sup> year 2%                                                                                              |
| Public Administration City of Lloydminster CUPE Local 1015                                        | 150       | 45   | 2018-12-31  | 1 <sup>st</sup> year 3.00%<br>2 <sup>nd</sup> year 2.75%<br>3 <sup>rd</sup> year 2.75%<br>4 <sup>th</sup> year 2.75%                            |
| Utilities<br>ENMAX Corporation<br>IBEW Local 254                                                  | 473       | 36   | 2017-12-31  | 1 <sup>st</sup> year 3.50%<br>2 <sup>nd</sup> year 3.50%<br>3 <sup>rd</sup> year 3.75%                                                          |
| EPCOR Utilities<br>Civic Service Union 52                                                         | 712       | 48   | 2017-12-24  | 1 <sup>st</sup> year 3.50%<br>2 <sup>nd</sup> year 3.00%<br>3 <sup>rd</sup> year 2.25%<br>4 <sup>th</sup> year 2.15%                            |