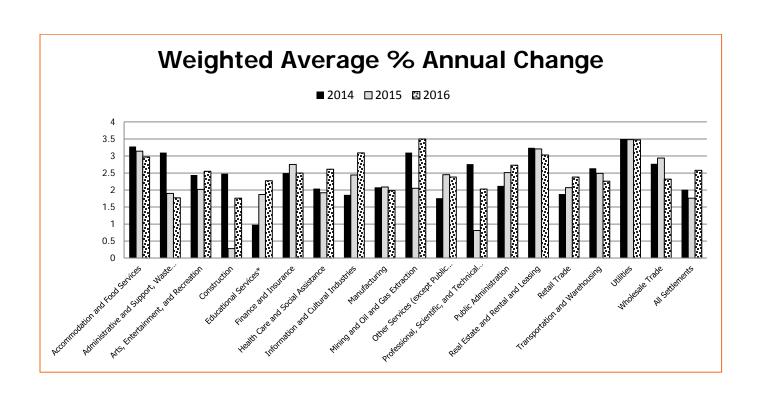

# Wage Settlements in Alberta Weighted Average % Annual Change by Industry

Wage data reflects the average yearly % change taking effect in the indicated year.

|                                                                      |       | 2014    |      |      | 2015    |      |      | 2016    |      |      | 2017   |      |
|----------------------------------------------------------------------|-------|---------|------|------|---------|------|------|---------|------|------|--------|------|
| Industry Sector                                                      | CBAS  | EEs     | %    | CBAS | EEs     | %    | CBAS | EEs     | %    | CBAS | EEs    | %    |
| Accommodation & Food Services                                        | 36    | 4,659   | 3.28 | 36   | 4,399   | 3.14 | 17   | 2,886   | 2.97 | 6    | 638    | 2.45 |
| Administrative & Support, Waste<br>Management & Remediation Services | 10    | 611     | 3.1  | 7    | 298     | 1.90 | 3    | 236     | 1.77 | 1    | 125    | 1.95 |
| Arts, Entertainment, & Recreation                                    | 32    | 3,846   | 2.44 | 27   | 3,180   | 2.02 | 17   | 1,886   | 2.55 | 9    | 1,018  | 3.12 |
| Construction                                                         | 149   | 76,730  | 2.48 | 110  | 72,773  | 0.28 | 17   | 1,435   | 1.76 | 8    | 906    | 2.18 |
| Educational Services                                                 | 176   | 82,329  | 0.98 | 147  | 64,339  | 1.87 | 35   | 13,712  | 2.27 | 5    | 5,370  | 2.18 |
| Finance & Insurance                                                  | 2     | 6       | 2.50 | 2    | 6       | 2.75 | 1    | 3       | 2.50 | 1    | 3      | 3.00 |
| Health Care & Social Assistance                                      | 151   | 86,897  | 2.04 | 92   | 57,423  | 1.92 | 49   | 54,441  | 2.61 | 10   | 1,344  | 2.32 |
| Information & Cultural Industries                                    | 21    | 2,233   | 1.86 | 14   | 1,948   | 2.44 | 7    | 1,415   | 3.09 | 6    | 1,407  | 3.48 |
| Manufacturing                                                        | 179   | 22,713  | 2.08 | 148  | 20,391  | 2.09 | 92   | 14,445  | 1.98 | 36   | 6,601  | 2.03 |
| Mining & Oil & Gas Extraction                                        | 28    | 10,032  | 3.10 | 16   | 5,924   | 2.05 | 5    | 1,474   | 3.50 | 2    | 323    | 3.23 |
| Other Services (except Public Administration                         | 36    | 2,057   | 1.76 | 29   | 1,153   | 2.45 | 17   | 468     | 2.38 | 10   | 279    | 2.56 |
| Professional, Scientific, & Technical<br>Services                    | 5     | 1,780   | 2.76 | 3    | 150     | 0.81 | 2    | 60      | 2.03 |      |        |      |
| Public Administration                                                | 120   | 59,172  | 2.12 | 108  | 58,638  | 2.51 | 83   | 56,518  | 2.73 | 47   | 25,764 | 4.13 |
| Real Estate & Rental & Leasing                                       | 3     | 163     | 3.24 | 3    | 171     | 3.21 | 2    | 46      | 3.03 | 1    | 28     | 4.14 |
| Retail Trade                                                         | 20    | 25,631  | 1.88 | 11   | 25,093  | 2.07 | 8    | 22,119  | 2.38 | 4    | 12,972 | 1.05 |
| Transportation & Warehousing                                         | 48    | 4,335   | 2.64 | 42   | 3,671   | 2.49 | 25   | 1,813   | 2.26 | 10   | 630    | 2.08 |
| Utilities                                                            | 27    | 9,163   | 3.50 | 26   | 8,950   | 3.48 | 15   | 6,825   | 3.47 | 5    | 2,294  | 3.09 |
| Wholesale Trade                                                      | 26    | 5,245   | 2.77 | 22   | 5,088   | 2.94 | 11   | 1,771   | 2.32 | 3    | 675    | 2.62 |
| All Settlements                                                      | 1,069 | 397,602 | 2.01 | 843  | 333,595 | 1.76 | 406  | 181,503 | 2.58 | 164  | 60,377 | 2.85 |