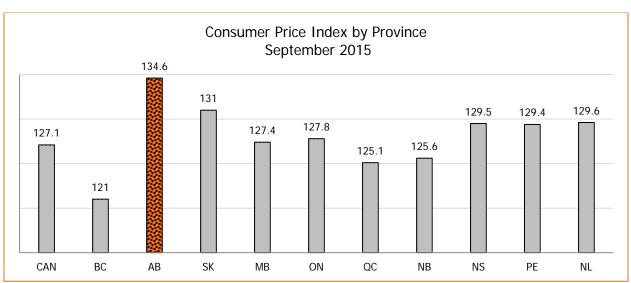

## Consumer Price Index (CPI), 2002=100

<sup>\*</sup>Year to date – Graph data available upon request.

<sup>&</sup>lt;sup>1</sup> Year over Year % Change (Annual) - (Ave. of current year CPI - Ave. of previous year CPI) / Ave. of previous year CPI x 100

<sup>\*</sup>Year to date – Graph data available upon request.

Year over Year % Change (Annual) - (Ave. of current year CPI - Ave. of previous year CPI) / Ave. of previous year CPI x 100
 Year over Year % Change (Monthly) - (Current month CPI - Same month previous year CPI) / Same month previous year CPI x 100 Source: Statistics Canada Consumer Price Index