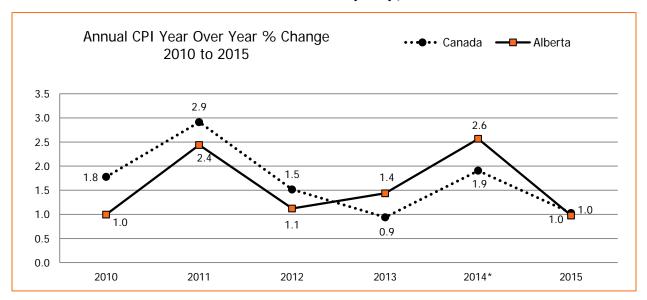

## Consumer Price Index (CPI), 2002=100

<sup>\*</sup>Year to date – Graph data available upon request.

<sup>&</sup>lt;sup>1</sup> Year over Year % Change (Annual) - (Ave. of current year CPI - Ave. of previous year CPI) / Ave. of previous year CPI x 100

<sup>&</sup>lt;sup>2</sup> Year over Year % Change (Monthly) - (Current month CPI - Same month previous year CPI) / Same month previous year CPI x 100 Source: Statistics Canada Consumer Price Index