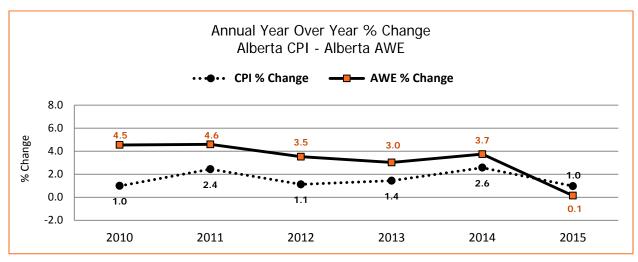

# Average Weekly Earnings Alberta (AWEA)\*

<sup>\*</sup>To date preliminary figures. Graph data available upon request.

Source: Statistical data supplied by Statistics Canada

<sup>&</sup>lt;sup>1</sup> Year over Year % Change (Monthly) - (Current month AWEA - Same month previous year AAWE)/Same month previous year AWEA x 100 <sup>2</sup> Year over Year % Change (Annual) - (Ave. of current year AWEA - Ave. of previous year AWEA) / Ave. of previous year AWEA x 100

## Consumer Price Index (CPI), 2002=100

<sup>\*</sup>Year to date – Graph data available upon request.

<sup>&</sup>lt;sup>1</sup> Year over Year % Change (Annual) - (Ave. of current year CPI - Ave. of previous year CPI) / Ave. of previous year CPI x 100