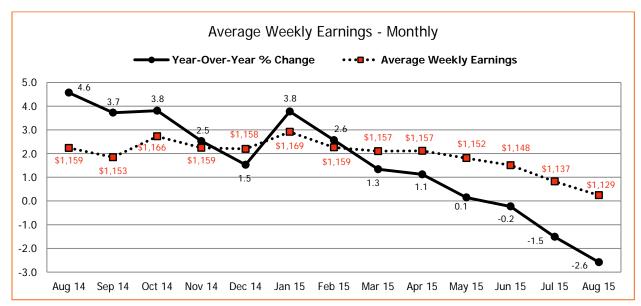

|        | Average Weekly Earnings |            |            |            |            |            |            |            |            |            |            |            |            |
|--------|-------------------------|------------|------------|------------|------------|------------|------------|------------|------------|------------|------------|------------|------------|
|        | Aug-14                  | Sep-14     | Oct-14     | Nov-14     | Dec-14     | Jan-15     | Feb-15     | Mar-15     | Apr-15     | May-15     | Jun-15     | Jul-15     | Aug-15     |
| AWE \$ | \$1,158.56              | \$1,152.65 | \$1,165.89 | \$1,158.63 | \$1,157.93 | \$1,168.73 | \$1,158.87 | \$1,156.52 | \$1,156.72 | \$1,152.13 | \$1,147.62 | \$1,137.31 | \$1,128.63 |
| AWE %  | 4.57                    | 3.73       | 3.81       | 2.53       | 1.53       | 3.78       | 2.57       | 1.34       | 1.12       | 0.15       | -0.23      | -1.51      | -2.58      |