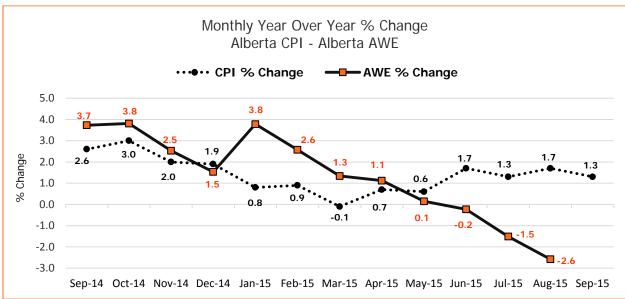

### **Alberta CPI and AWE Comparison**

|        | Consumer Price Index |          |       |          |       |          |         |          |  |  |  |  |  |
|--------|----------------------|----------|-------|----------|-------|----------|---------|----------|--|--|--|--|--|
| Month  | Car                  | nada     | Alb   | erta     | Edme  | onton    | Calgary |          |  |  |  |  |  |
| MOHUI  | CPI                  | % Change | CPI   | % Change | CPI   | % Change | CPI     | % Change |  |  |  |  |  |
| Sep 14 | 125.8                | 2.0      | 132.9 | 2.6      | 132.3 | 2.2      | 133.6   | 3.2      |  |  |  |  |  |
| Oct 14 | 125.9                | 2.4      | 133.2 | 3.0      | 132.8 | 2.8      | 133.7   | 3.3      |  |  |  |  |  |
| Nov 14 | 125.4                | 2.0      | 132.1 | 2.0      | 131.9 | 2.0      | 132.6   | 2.3      |  |  |  |  |  |
| Dec 14 | 124.5                | 1.5      | 131.5 | 1.9      | 131.1 | 1.7      | 132.1   | 2.2      |  |  |  |  |  |
| Jan 15 | 124.3                | 1.0      | 131.0 | 0.8      | 130.5 | 0.7      | 131.7   | 1.2      |  |  |  |  |  |
| Feb 15 | 125.4                | 1.0      | 132.0 | 0.9      | 131.6 | 0.9      | 132.6   | 1.1      |  |  |  |  |  |
| Mar 15 | 126.3                | 1.2      | 133.0 | -0.1     | 132.6 | 0.1      | 133.6   | -0.1     |  |  |  |  |  |
| Apr 15 | 126.2                | 0.8      | 133.1 | 0.7      | 132.8 | 0.7      | 133.6   | 0.8      |  |  |  |  |  |
| May 15 | 126.9                | 0.9      | 133.6 | 0.6      | 133.3 | 0.9      | 134.1   | 0.4      |  |  |  |  |  |
| Jun 15 | 127.2                | 1.0      | 134.5 | 1.7      | 134.1 | 1.5      | 135.0   | 1.7      |  |  |  |  |  |
| Jul 15 | 127.3                | 1.3      | 134.6 | 1.3      | 134.1 | 1.3      | 135.1   | 1.3      |  |  |  |  |  |
| Aug 15 | 127.3                | 1.3      | 135.0 | 1.7      | 134.7 | 1.9      | 135.5   | 1.6      |  |  |  |  |  |
| Sep 15 | 127.1                | 1.0      | 134.6 | 1.3      | 134.4 | 1.6      | 135.1   | 1.1      |  |  |  |  |  |

|        | Average Weekly Earnings |            |            |            |            |            |            |            |            |            |            |            |            |
|--------|-------------------------|------------|------------|------------|------------|------------|------------|------------|------------|------------|------------|------------|------------|
|        | Aug-14                  | Sep-14     | Oct-14     | Nov-14     | Dec-14     | Jan-15     | Feb-15     | Mar-15     | Apr-15     | May-15     | Jun-15     | Jul-15     | Aug-15     |
| AWE \$ | \$1,158.56              | \$1,152.65 | \$1,165.89 | \$1,158.63 | \$1,157.93 | \$1,168.73 | \$1,158.87 | \$1,156.52 | \$1,156.72 | \$1,152.13 | \$1,147.62 | \$1,137.31 | \$1,128.63 |
| AWE %  | 4.57                    | 3.73       | 3.81       | 2.53       | 1.53       | 3.78       | 2.57       | 1.34       | 1.12       | 0.15       | -0.23      | -1.51      | -2.58      |