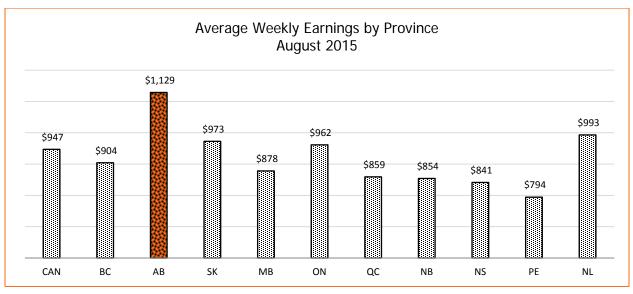

# Average Weekly Earnings Alberta (AWEA)\*

<sup>\*</sup>To date preliminary figures. Graph data available upon request.

Source: Statistical data supplied by Statistics Canada

<sup>&</sup>lt;sup>1</sup> Year over Year % Change (Monthly) - (Current month AWEA - Same month previous year AAWE)/Same month previous year AWEA x 100 <sup>2</sup> Year over Year % Change (Annual) - (Ave. of current year AWEA - Ave. of previous year AWEA) / Ave. of previous year AWEA x 100