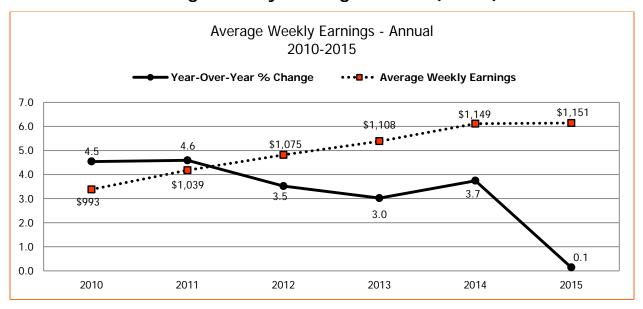

# Average Weekly Earnings Alberta (AWEA)\*

<sup>\*</sup>To date preliminary figures. Graph data available upon request.

Source: Statistical data supplied by Statistics Canada

<sup>&</sup>lt;sup>1</sup> Year over Year % Change (Monthly) - (Current month AWEA - Same month previous year AAWE)/Same month previous year AWEA x 100 <sup>2</sup> Year over Year % Change (Annual) - (Ave. of current year AWEA - Ave. of previous year AWEA) / Ave. of previous year AWEA x 100