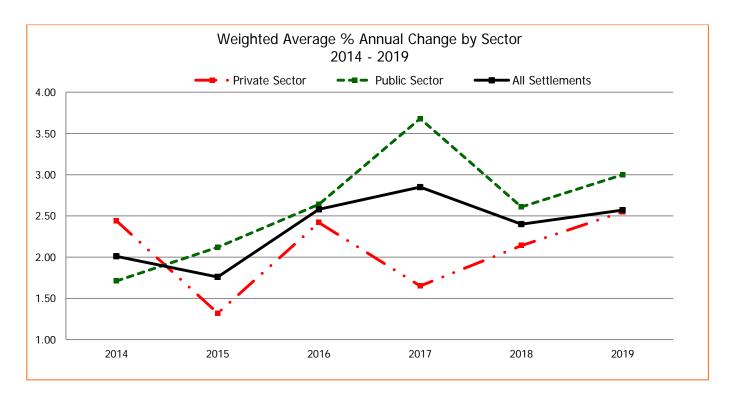

# Wage Settlements in Alberta Weighted Average % Annual Change by Sector 2014-2019

Wage data reflects the average yearly % change taking effect in the indicated year.

|       | Sector          | Agreements | Employees | Weighted Average<br>% Annual Change |
|-------|-----------------|------------|-----------|-------------------------------------|
|       | Private Sector  | 598        | 164,104   | 2.44                                |
| 2014  | Public Sector   | 471        | 233,498   | 1.71                                |
|       | All Settlements | 1,069      | 397,602   | 2.01                                |
|       | Private Sector  | 476        | 147,983   | 1.32                                |
| 2015  | Public Sector   | 367        | 185,612   | 2.12                                |
|       | All Settlements | 843        | 333,595   | 1.76                                |
|       | Private Sector  | 225        | 52,797    | 2.42                                |
| 2016  | Public Sector   | 181        | 128,706   | 2.64                                |
|       | All Settlements | 406        | 181,503   | 2.58                                |
|       | Private Sector  | 92         | 24,769    | 1.65                                |
| 2017  | Public Sector   | 72         | 35,608    | 3.68                                |
|       | All Settlements | 164        | 60,377    | 2.85                                |
|       | Private Sector  | 25         | 7,324     | 2.14                                |
| 2018  | Public Sector   | 22         | 8,636     | 2.61                                |
|       | All Settlements | 47         | 15,960    | 2.40                                |
|       | Private Sector  | 4          | 304       | 2.55                                |
| 2019* | Public Sector   | 1          | 14        | 3.00                                |
|       | All Settlements | 5          | 318       | 2.57                                |