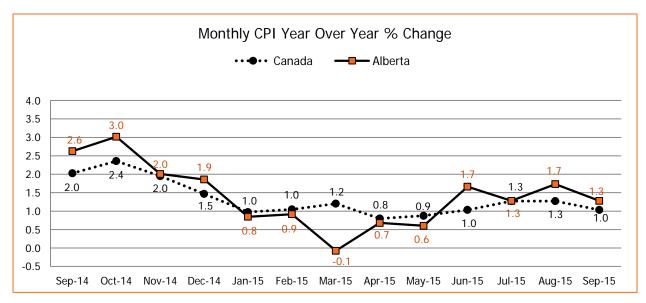

### **Alberta CPI and AWE Comparison**

|        | Consumer Price Index |          |       |          |       |          |         |          |  |  |  |  |  |
|--------|----------------------|----------|-------|----------|-------|----------|---------|----------|--|--|--|--|--|
| Month  | Car                  | nada     | Alb   | erta     | Edme  | onton    | Calgary |          |  |  |  |  |  |
| MOHUI  | CPI                  | % Change | CPI   | % Change | CPI   | % Change | CPI     | % Change |  |  |  |  |  |
| Sep 14 | 125.8                | 2.0      | 132.9 | 2.6      | 132.3 | 2.2      | 133.6   | 3.2      |  |  |  |  |  |
| Oct 14 | 125.9                | 2.4      | 133.2 | 3.0      | 132.8 | 2.8      | 133.7   | 3.3      |  |  |  |  |  |
| Nov 14 | 125.4                | 2.0      | 132.1 | 2.0      | 131.9 | 2.0      | 132.6   | 2.3      |  |  |  |  |  |
| Dec 14 | 124.5                | 1.5      | 131.5 | 1.9      | 131.1 | 1.7      | 132.1   | 2.2      |  |  |  |  |  |
| Jan 15 | 124.3                | 1.0      | 131.0 | 0.8      | 130.5 | 0.7      | 131.7   | 1.2      |  |  |  |  |  |
| Feb 15 | 125.4                | 1.0      | 132.0 | 0.9      | 131.6 | 0.9      | 132.6   | 1.1      |  |  |  |  |  |
| Mar 15 | 126.3                | 1.2      | 133.0 | -0.1     | 132.6 | 0.1      | 133.6   | -0.1     |  |  |  |  |  |
| Apr 15 | 126.2                | 0.8      | 133.1 | 0.7      | 132.8 | 0.7      | 133.6   | 0.8      |  |  |  |  |  |
| May 15 | 126.9                | 0.9      | 133.6 | 0.6      | 133.3 | 0.9      | 134.1   | 0.4      |  |  |  |  |  |
| Jun 15 | 127.2                | 1.0      | 134.5 | 1.7      | 134.1 | 1.5      | 135.0   | 1.7      |  |  |  |  |  |
| Jul 15 | 127.3                | 1.3      | 134.6 | 1.3      | 134.1 | 1.3      | 135.1   | 1.3      |  |  |  |  |  |
| Aug 15 | 127.3                | 1.3      | 135.0 | 1.7      | 134.7 | 1.9      | 135.5   | 1.6      |  |  |  |  |  |
| Sep 15 | 127.1                | 1.0      | 134.6 | 1.3      | 134.4 | 1.6      | 135.1   | 1.1      |  |  |  |  |  |