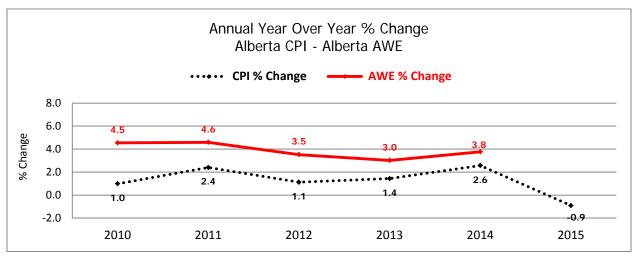

### **Alberta CPI and AWE Comparison**

|        | Consumer Price Index |          |       |          |       |          |       |          |  |  |  |  |  |
|--------|----------------------|----------|-------|----------|-------|----------|-------|----------|--|--|--|--|--|
| Month  | Can                  | ada      | Alb   | erta     | Edmo  | onton    | Cal   | gary     |  |  |  |  |  |
| Month  | CPI                  | % Change | CPI   | % Change | CPI   | % Change | CPI   | % Change |  |  |  |  |  |
| Jan 14 | 123.1                | 1.5      | 129.9 | 2.7      | 129.6 | 2.2      | 130.2 | 3.1      |  |  |  |  |  |
| Feb 14 | 124.1                | 1.1      | 130.8 | 2.4      | 130.4 | 1.9      | 131.2 | 2.9      |  |  |  |  |  |
| Mar 14 | 124.8                | 1.5      | 133.1 | 3.9      | 132.5 | 3.3      | 133.8 | 4.6      |  |  |  |  |  |
| Apr 14 | 125.2                | 2.0      | 132.2 | 2.7      | 131.9 | 2.2      | 132.6 | 3.2      |  |  |  |  |  |
| May 14 | 125.8                | 2.3      | 132.8 | 2.5      | 132.1 | 1.9      | 133.5 | 3.2      |  |  |  |  |  |
| Jun 14 | 125.9                | 2.4      | 132.3 | 1.9      | 132.1 | 1.6      | 132.8 | 2.4      |  |  |  |  |  |
| Jul 14 | 125.7                | 2.1      | 132.9 | 2.5      | 132.4 | 2.2      | 133.4 | 2.9      |  |  |  |  |  |
| Aug 14 | 125.7                | 2.1      | 132.7 | 2.6      | 132.2 | 2.2      | 133.4 | 3.2      |  |  |  |  |  |
| Sep 14 | 125.8                | 2.0      | 132.9 | 2.6      | 132.3 | 2.2      | 133.6 | 3.2      |  |  |  |  |  |
| Oct 14 | 125.9                | 2.4      | 133.2 | 3.0      | 132.8 | 2.8      | 133.7 | 3.3      |  |  |  |  |  |
| Nov 14 | 125.4                | 2.0      | 132.1 | 2.0      | 131.9 | 2.0      | 132.6 | 2.3      |  |  |  |  |  |
| Dec 14 | 124.5                | 1.5      | 131.5 | 1.9      | 131.1 | 1.7      | 132.1 | 2.2      |  |  |  |  |  |
| Jan 15 | 124.3                | 1.0      | 131.0 | 0.8      | 130.5 | 0.7      | 131.7 | 1.2      |  |  |  |  |  |

| Average Weekly Earnings |            |            |            |            |            |            |            |            |            |            |            |            |            |
|-------------------------|------------|------------|------------|------------|------------|------------|------------|------------|------------|------------|------------|------------|------------|
|                         | Dec-13     | Jan-14     | Feb-14     | Mar-14     | Apr-14     | May-14     | Jun-14     | Jul-14     | Aug-14     | Sep-14     | Oct-14     | Nov-14     | Dec-14     |
| AWE \$                  | \$1,140.52 | \$1,127.82 | \$1,127.06 | \$1,140.00 | \$1,143.28 | \$1,150.61 | \$1,150.30 | \$1,155.54 | \$1,158.26 | \$1,152.65 | \$1,165.89 | \$1,158.63 | \$1,163.01 |
| AWE %                   | 4.14       | 4.53       | 2.98       | 4.20       | 4.43       | 3.11       | 4.47       | 4.97       | 4.54       | 3.73       | 3.81       | 2.53       | 1.97       |