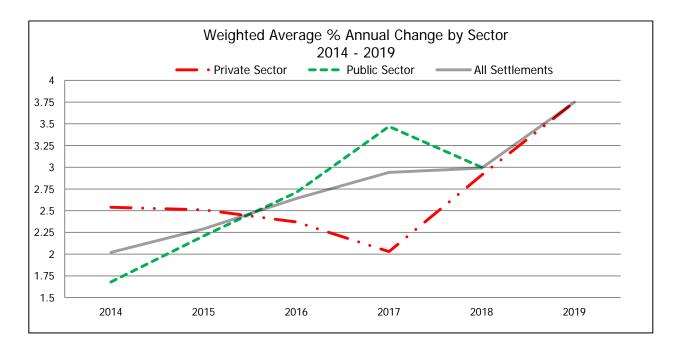

# Wage Settlements in Alberta Weighted Average % Annual Change by Sector 2014-2019

Wage data reflects the average yearly % change taking effect in the indicated year.

|                   | Sector          | Agreements | Employees | Weighted Average<br>% Annual Change |
|-------------------|-----------------|------------|-----------|-------------------------------------|
|                   | Private Sector  | 521        | 139,003   | 2.54                                |
| 2014              | Public Sector   | 391        | 208,552   | 1.68                                |
|                   | All Settlements | 912        | 347,555   | 2.02                                |
|                   | Private Sector  | 296        | 55,021    | 2.51                                |
| 2015              | Public Sector   | 260        | 149,011   | 2.21                                |
|                   | All Settlements | 556        | 204,032   | 2.29                                |
|                   | Private Sector  | 138        | 29,389    | 2.37                                |
| 2016              | Public Sector   | 101        | 103,711   | 2.71                                |
|                   | All Settlements | 239        | 133,100   | 2.64                                |
|                   | Private Sector  | 43         | 13,646    | 2.03                                |
| 2017              | Public Sector   | 34         | 23,347    | 3.47                                |
|                   | All Settlements | 77         | 36,993    | 2.94                                |
|                   | Private Sector  | 12         | 1,492     | 2.91                                |
| 2018              | Public Sector   | 13         | 10,895    | 3.00                                |
|                   | All Settlements | 25         | 12,387    | 2.99                                |
|                   | Private Sector  | 1          | 100       | 3.75                                |
| 2019 <sup>*</sup> | Public Sector   |            |           |                                     |
|                   | All Settlements | 1          | 100       | 3.75                                |