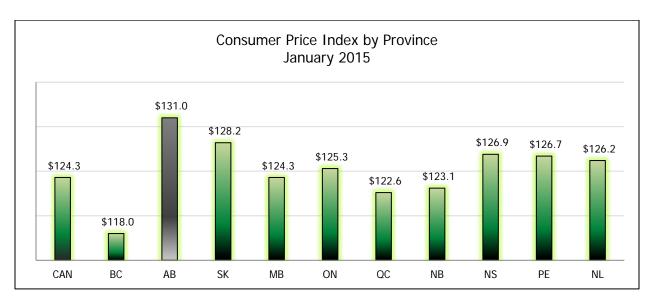

#### Consumer Price Index (CPI), 2002=100

<sup>\*</sup>Year to date – Graph data available upon request.

<sup>&</sup>lt;sup>1</sup> Year over Year % Change (Annual) - (Ave. of current year CPI - Ave. of previous year CPI) / Ave. of previous year CPI x 100

### **Alberta CPI and AWE Comparison**

|        | Consumer Price Index |          |       |          |       |          |       |          |  |  |  |  |  |
|--------|----------------------|----------|-------|----------|-------|----------|-------|----------|--|--|--|--|--|
| Month  | Can                  | ada      | Alb   | erta     | Edmo  | onton    | Cal   | gary     |  |  |  |  |  |
| Month  | CPI                  | % Change | CPI   | % Change | CPI   | % Change | CPI   | % Change |  |  |  |  |  |
| Jan 14 | 123.1                | 1.5      | 129.9 | 2.7      | 129.6 | 2.2      | 130.2 | 3.1      |  |  |  |  |  |
| Feb 14 | 124.1                | 1.1      | 130.8 | 2.4      | 130.4 | 1.9      | 131.2 | 2.9      |  |  |  |  |  |
| Mar 14 | 124.8                | 1.5      | 133.1 | 3.9      | 132.5 | 3.3      | 133.8 | 4.6      |  |  |  |  |  |
| Apr 14 | 125.2                | 2.0      | 132.2 | 2.7      | 131.9 | 2.2      | 132.6 | 3.2      |  |  |  |  |  |
| May 14 | 125.8                | 2.3      | 132.8 | 2.5      | 132.1 | 1.9      | 133.5 | 3.2      |  |  |  |  |  |
| Jun 14 | 125.9                | 2.4      | 132.3 | 1.9      | 132.1 | 1.6      | 132.8 | 2.4      |  |  |  |  |  |
| Jul 14 | 125.7                | 2.1      | 132.9 | 2.5      | 132.4 | 2.2      | 133.4 | 2.9      |  |  |  |  |  |
| Aug 14 | 125.7                | 2.1      | 132.7 | 2.6      | 132.2 | 2.2      | 133.4 | 3.2      |  |  |  |  |  |
| Sep 14 | 125.8                | 2.0      | 132.9 | 2.6      | 132.3 | 2.2      | 133.6 | 3.2      |  |  |  |  |  |
| Oct 14 | 125.9                | 2.4      | 133.2 | 3.0      | 132.8 | 2.8      | 133.7 | 3.3      |  |  |  |  |  |
| Nov 14 | 125.4                | 2.0      | 132.1 | 2.0      | 131.9 | 2.0      | 132.6 | 2.3      |  |  |  |  |  |
| Dec 14 | 124.5                | 1.5      | 131.5 | 1.9      | 131.1 | 1.7      | 132.1 | 2.2      |  |  |  |  |  |
| Jan 15 | 124.3                | 1.0      | 131.0 | 0.8      | 130.5 | 0.7      | 131.7 | 1.2      |  |  |  |  |  |