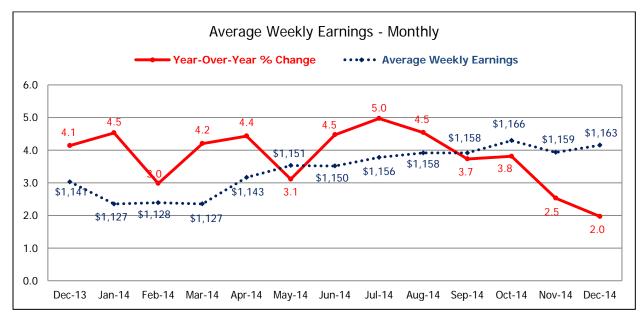

### Average Weekly Earnings Alberta (AWEA)\*

<sup>\*</sup>To date preliminary figures. Graph data available upon request.

<sup>&</sup>lt;sup>1</sup> Year over Year % Change (Monthly) - (Current month AWEA - Same month previous year AAWE)/Same month previous year AWEA x 100 <sup>2</sup> Year over Year % Change (Annual) - (Ave. of current year AWEA - Ave. of previous year AWEA) / Ave. of previous year AWEA x 100

Source: Statistical data supplied by Statistics Canada

| Average Weekly Earnings |            |            |            |            |            |            |            |            |            |            |            |            |            |
|-------------------------|------------|------------|------------|------------|------------|------------|------------|------------|------------|------------|------------|------------|------------|
|                         | Dec-13     | Jan-14     | Feb-14     | Mar-14     | Apr-14     | May-14     | Jun-14     | Jul-14     | Aug-14     | Sep-14     | Oct-14     | Nov-14     | Dec-14     |
| AWE \$                  | \$1,140.52 | \$1,127.82 | \$1,127.06 | \$1,140.00 | \$1,143.28 | \$1,150.61 | \$1,150.30 | \$1,155.54 | \$1,158.26 | \$1,152.65 | \$1,165.89 | \$1,158.63 | \$1,163.01 |
| AWE %                   | 4.14       | 4.53       | 2.98       | 4.20       | 4.43       | 3.11       | 4.47       | 4.97       | 4.54       | 3.73       | 3.81       | 2.53       | 1.97       |