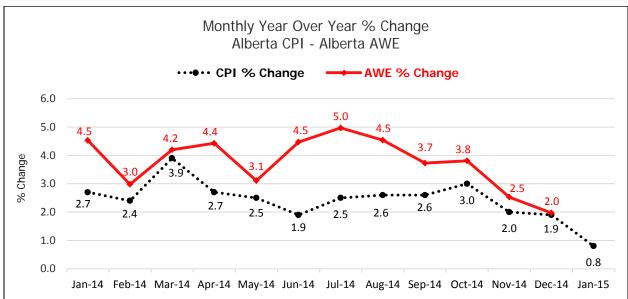

### **Alberta CPI and AWE Comparison**

|        | Consumer Price Index |          |       |          |       |          |       |          |  |  |  |  |  |
|--------|----------------------|----------|-------|----------|-------|----------|-------|----------|--|--|--|--|--|
| Month  | Can                  | ada      | Alb   | erta     | Edmo  | onton    | Cal   | gary     |  |  |  |  |  |
| Month  | CPI                  | % Change | CPI   | % Change | CPI   | % Change | CPI   | % Change |  |  |  |  |  |
| Jan 14 | 123.1                | 1.5      | 129.9 | 2.7      | 129.6 | 2.2      | 130.2 | 3.1      |  |  |  |  |  |
| Feb 14 | 124.1                | 1.1      | 130.8 | 2.4      | 130.4 | 1.9      | 131.2 | 2.9      |  |  |  |  |  |
| Mar 14 | 124.8                | 1.5      | 133.1 | 3.9      | 132.5 | 3.3      | 133.8 | 4.6      |  |  |  |  |  |
| Apr 14 | 125.2                | 2.0      | 132.2 | 2.7      | 131.9 | 2.2      | 132.6 | 3.2      |  |  |  |  |  |
| May 14 | 125.8                | 2.3      | 132.8 | 2.5      | 132.1 | 1.9      | 133.5 | 3.2      |  |  |  |  |  |
| Jun 14 | 125.9                | 2.4      | 132.3 | 1.9      | 132.1 | 1.6      | 132.8 | 2.4      |  |  |  |  |  |
| Jul 14 | 125.7                | 2.1      | 132.9 | 2.5      | 132.4 | 2.2      | 133.4 | 2.9      |  |  |  |  |  |
| Aug 14 | 125.7                | 2.1      | 132.7 | 2.6      | 132.2 | 2.2      | 133.4 | 3.2      |  |  |  |  |  |
| Sep 14 | 125.8                | 2.0      | 132.9 | 2.6      | 132.3 | 2.2      | 133.6 | 3.2      |  |  |  |  |  |
| Oct 14 | 125.9                | 2.4      | 133.2 | 3.0      | 132.8 | 2.8      | 133.7 | 3.3      |  |  |  |  |  |
| Nov 14 | 125.4                | 2.0      | 132.1 | 2.0      | 131.9 | 2.0      | 132.6 | 2.3      |  |  |  |  |  |
| Dec 14 | 124.5                | 1.5      | 131.5 | 1.9      | 131.1 | 1.7      | 132.1 | 2.2      |  |  |  |  |  |
| Jan 15 | 124.3                | 1.0      | 131.0 | 0.8      | 130.5 | 0.7      | 131.7 | 1.2      |  |  |  |  |  |

| Average Weekly Earnings |            |            |            |            |            |            |            |            |            |            |            |            |            |
|-------------------------|------------|------------|------------|------------|------------|------------|------------|------------|------------|------------|------------|------------|------------|
|                         | Dec-13     | Jan-14     | Feb-14     | Mar-14     | Apr-14     | May-14     | Jun-14     | Jul-14     | Aug-14     | Sep-14     | Oct-14     | Nov-14     | Dec-14     |
| AWE \$                  | \$1,140.52 | \$1,127.82 | \$1,127.06 | \$1,140.00 | \$1,143.28 | \$1,150.61 | \$1,150.30 | \$1,155.54 | \$1,158.26 | \$1,152.65 | \$1,165.89 | \$1,158.63 | \$1,163.01 |
| AWE %                   | 4.14       | 4.53       | 2.98       | 4.20       | 4.43       | 3.11       | 4.47       | 4.97       | 4.54       | 3.73       | 3.81       | 2.53       | 1.97       |