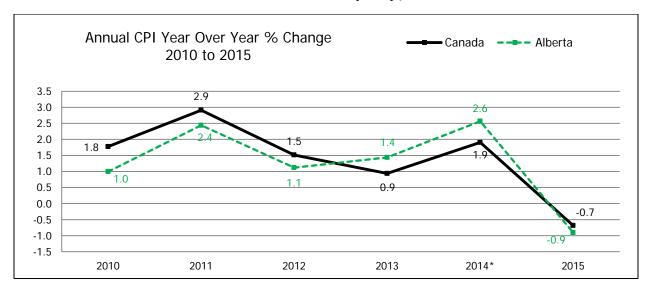

#### Consumer Price Index (CPI), 2002=100

<sup>\*</sup>Year to date – Graph data available upon request.

<sup>&</sup>lt;sup>1</sup> Year over Year % Change (Annual) - (Ave. of current year CPI - Ave. of previous year CPI) / Ave. of previous year CPI x 100

<sup>&</sup>lt;sup>2</sup> Year over Year % Change (Monthly) - (Current month CPI - Same month previous year CPI) / Same month previous year CPI x 100 Source: Statistics Canada Consumer Price Index