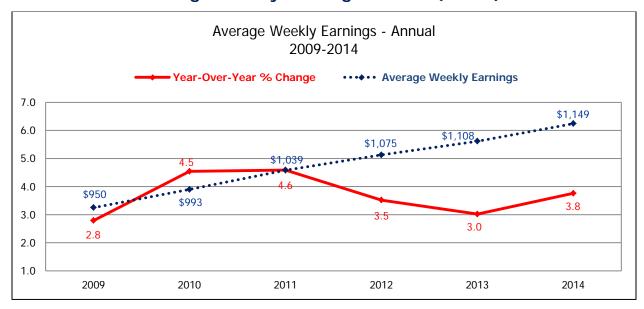

### Average Weekly Earnings Alberta (AWEA)\*

<sup>\*</sup>To date preliminary figures. Graph data available upon request.

<sup>&</sup>lt;sup>1</sup> Year over Year % Change (Monthly) - (Current month AWEA - Same month previous year AAWE)/Same month previous year AWEA x 100 <sup>2</sup> Year over Year % Change (Annual) - (Ave. of current year AWEA - Ave. of previous year AWEA) / Ave. of previous year AWEA x 100

Source: Statistical data supplied by Statistics Canada