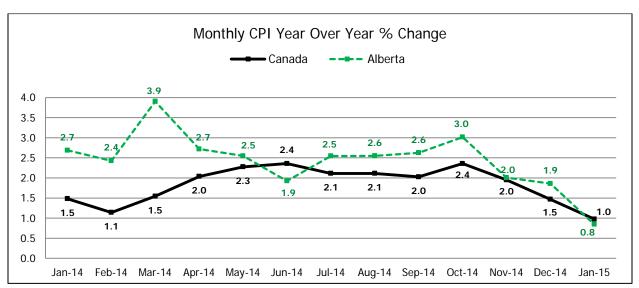

### **Alberta CPI and AWE Comparison**

|        | Consumer Price Index |          |       |          |       |          |       |          |  |  |  |  |  |
|--------|----------------------|----------|-------|----------|-------|----------|-------|----------|--|--|--|--|--|
| Month  | Can                  | ada      | Alb   | erta     | Edmo  | onton    | Cal   | gary     |  |  |  |  |  |
| Month  | CPI                  | % Change | CPI   | % Change | CPI   | % Change | CPI   | % Change |  |  |  |  |  |
| Jan 14 | 123.1                | 1.5      | 129.9 | 2.7      | 129.6 | 2.2      | 130.2 | 3.1      |  |  |  |  |  |
| Feb 14 | 124.1                | 1.1      | 130.8 | 2.4      | 130.4 | 1.9      | 131.2 | 2.9      |  |  |  |  |  |
| Mar 14 | 124.8                | 1.5      | 133.1 | 3.9      | 132.5 | 3.3      | 133.8 | 4.6      |  |  |  |  |  |
| Apr 14 | 125.2                | 2.0      | 132.2 | 2.7      | 131.9 | 2.2      | 132.6 | 3.2      |  |  |  |  |  |
| May 14 | 125.8                | 2.3      | 132.8 | 2.5      | 132.1 | 1.9      | 133.5 | 3.2      |  |  |  |  |  |
| Jun 14 | 125.9                | 2.4      | 132.3 | 1.9      | 132.1 | 1.6      | 132.8 | 2.4      |  |  |  |  |  |
| Jul 14 | 125.7                | 2.1      | 132.9 | 2.5      | 132.4 | 2.2      | 133.4 | 2.9      |  |  |  |  |  |
| Aug 14 | 125.7                | 2.1      | 132.7 | 2.6      | 132.2 | 2.2      | 133.4 | 3.2      |  |  |  |  |  |
| Sep 14 | 125.8                | 2.0      | 132.9 | 2.6      | 132.3 | 2.2      | 133.6 | 3.2      |  |  |  |  |  |
| Oct 14 | 125.9                | 2.4      | 133.2 | 3.0      | 132.8 | 2.8      | 133.7 | 3.3      |  |  |  |  |  |
| Nov 14 | 125.4                | 2.0      | 132.1 | 2.0      | 131.9 | 2.0      | 132.6 | 2.3      |  |  |  |  |  |
| Dec 14 | 124.5                | 1.5      | 131.5 | 1.9      | 131.1 | 1.7      | 132.1 | 2.2      |  |  |  |  |  |
| Jan 15 | 124.3                | 1.0      | 131.0 | 0.8      | 130.5 | 0.7      | 131.7 | 1.2      |  |  |  |  |  |