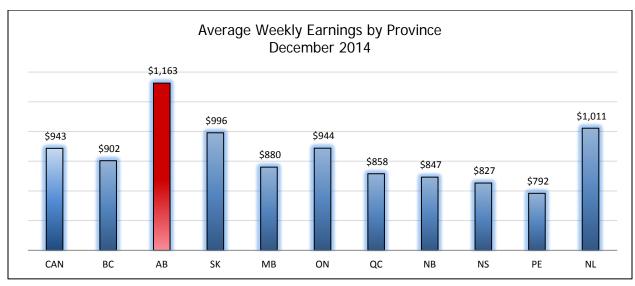

### Average Weekly Earnings Alberta (AWEA)\*

<sup>\*</sup>To date preliminary figures. Graph data available upon request.

<sup>&</sup>lt;sup>1</sup> Year over Year % Change (Monthly) - (Current month AWEA - Same month previous year AAWE)/Same month previous year AWEA x 100 <sup>2</sup> Year over Year % Change (Annual) - (Ave. of current year AWEA - Ave. of previous year AWEA) / Ave. of previous year AWEA x 100

| Average Weekly Earnings |            |            |            |            |            |            |            |            |            |            |            |            |            |
|-------------------------|------------|------------|------------|------------|------------|------------|------------|------------|------------|------------|------------|------------|------------|
|                         | Dec-13     | Jan-14     | Feb-14     | Mar-14     | Apr-14     | May-14     | Jun-14     | Jul-14     | Aug-14     | Sep-14     | Oct-14     | Nov-14     | Dec-14     |
| AWE \$                  | \$1,140.52 | \$1,127.82 | \$1,127.06 | \$1,140.00 | \$1,143.28 | \$1,150.61 | \$1,150.30 | \$1,155.54 | \$1,158.26 | \$1,152.65 | \$1,165.89 | \$1,158.63 | \$1,163.01 |
| AWE %                   | 4.14       | 4.53       | 2.98       | 4.20       | 4.43       | 3.11       | 4.47       | 4.97       | 4.54       | 3.73       | 3.81       | 2.53       | 1.97       |