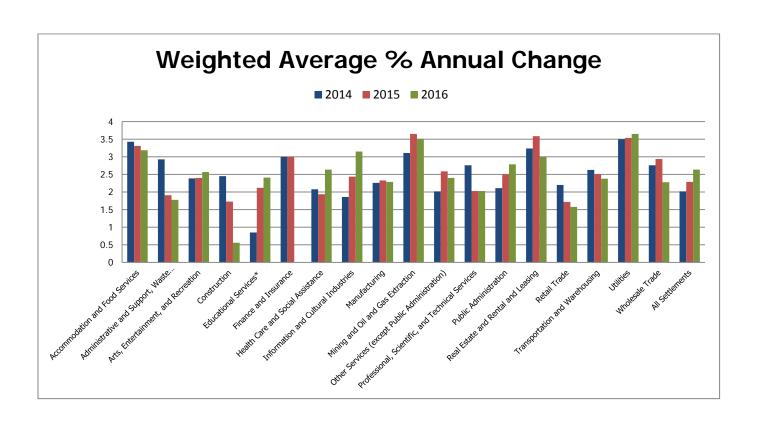

## Wage Settlements in Alberta Weighted Average % Annual Change by Industry

Wage data reflects the average yearly % change taking effect in the indicated year.

|                                                                      |      | 2014    |      |      | 2015    |      |      | 2016    |      |      | 2017   |      |
|----------------------------------------------------------------------|------|---------|------|------|---------|------|------|---------|------|------|--------|------|
| Industry Sector                                                      | CBAS | EEs     | %    | CBAS | EEs     | %    | CBAS | EEs     | %    | CBAS | EEs    | %    |
| Accommodation & Food Services                                        | 28   | 3,961   | 3.43 | 26   | 3,611   | 3.31 | 10   | 2,431   | 3.19 | 4    | 548    | 2.36 |
| Administrative & Support, Waste<br>Management & Remediation Services | 10   | 671     | 2.93 | 7    | 283     | 1.91 | 3    | 221     | 1.78 |      |        |      |
| Arts, Entertainment, & Recreation                                    | 27   | 3,084   | 2.39 | 14   | 1,512   | 2.40 | 7    | 597     | 2.57 | 2    | 394    | 2.87 |
| Construction                                                         | 127  | 70,487  | 2.45 | 29   | 4,589   | 1.73 | 7    | 215     | 0.56 | 4    | 29     | 3.50 |
| Educational Services                                                 | 145  | 70,750  | 0.85 | 113  | 44,692  | 2.12 | 17   | 4,543   | 2.41 | 1    | 8      | 2.50 |
| Finance & Insurance                                                  | 1    | 3       | 3    | 1    | 3       | 3.00 |      |         |      |      |        |      |
| Health Care & Social Assistance                                      | 114  | 79,714  | 2.08 | 57   | 50,217  | 1.94 | 23   | 48,229  | 2.64 | 3    | 298    | 3.00 |
| Information & Cultural Industries                                    | 20   | 2,214   | 1.86 | 10   | 1,844   | 2.44 | 4    | 1.330   | 3.15 | 4    | 1,330  | 3.53 |
| Manufacturing                                                        | 160  | 19,385  | 2.26 | 107  | 14,236  | 2.33 | 59   | 8,945   | 2.29 | 17   | 1,643  | 2.74 |
| Mining & Oil & Gas Extraction                                        | 26   | 9,974   | 3.11 | 12   | 4,885   | 3.65 | 4    | 1,453   | 3.51 | 1    | 318    | 3.25 |
| Other Services (except Public Administration                         | 27   | 1,404   | 2.02 | 16   | 922     | 2.59 | 7    | 293     | 2.40 | 2    | 190    | 2.50 |
| Professional, Scientific, & Technical<br>Services                    | 5    | 1,780   | 2.76 | 2    | 60      | 2.03 | 2    | 60      | 2.03 |      |        |      |
| Public Administration                                                | 112  | 54,169  | 2.11 | 80   | 50,882  | 2.50 | 55   | 48,757  | 2.79 | 27   | 21,719 | 3.47 |
| Real Estate & Rental & Leasing                                       | 3    | 163     | 3.24 | 2    | 143     | 3.59 | 1    | 18      | 3.00 |      |        |      |
| Retail Trade                                                         | 15   | 12,256  | 2.20 | 6    | 11,718  | 1.72 | 3    | 8,744   | 1.58 | 3    | 8,744  | 1.56 |
| Transportation & Warehousing                                         | 44   | 3,980   | 2.63 | 34   | 3,112   | 2.51 | 18   | 1,371   | 2.38 | 5    | 220    | 2.19 |
| Utilities                                                            | 24   | 8,382   | 3.5  | 20   | 6,306   | 3.54 | 9    | 4,181   | 3.65 | 1    | 877    | 3.75 |
| Wholesale Trade                                                      | 24   | 5,178   | 2.76 | 20   | 5,017   | 2.94 | 10   | 1,712   | 2.28 | 3    | 675    | 2.62 |
| All Settlements                                                      | 912  | 347,555 | 2.02 | 556  | 204,032 | 2.29 | 239  | 133,100 | 2.64 | 77   | 36,993 | 2.94 |