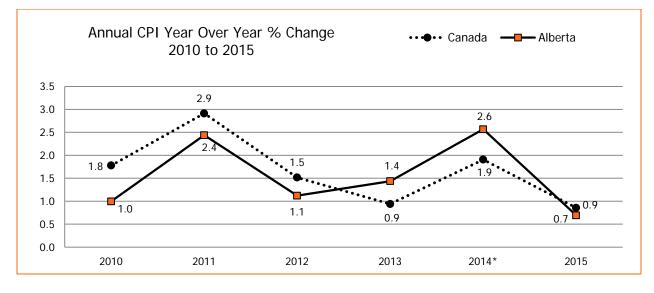

Source: Statistical data supplied by Statistics Canada

Consumer Price Index (CPI), 2002=100

\*Year to date – Graph data available upon request.

<sup>1</sup> Year over Year % Change (Annual) - (Ave. of current year CPI - Ave. of previous year CPI) / Ave. of previous year CPI x 100

<sup>2</sup> Year over Year % Change (Monthly) - (Current month CPI - Same month previous year CPI) / Same month previous year CPI x 100 Source: Statistics Canada Consumer Price Index