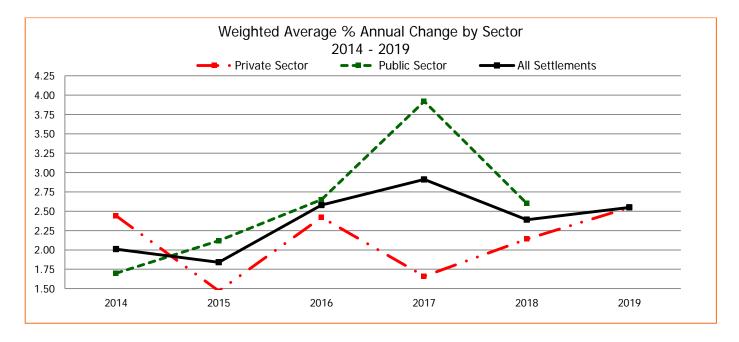

### Wage Settlements in Alberta Weighted Average % Annual Change by Sector 2014-2019

|                   | Sector          | Agreements | Employees | Weighted Average<br>% Annual Change |
|-------------------|-----------------|------------|-----------|-------------------------------------|
|                   | Private Sector  | 597        | 163,994   | 2.44                                |
| 2014              | Public Sector   | 467        | 231,402   | 1.70                                |
|                   | All Settlements | 1,064      | 395,396   | 2.01                                |
|                   | Private Sector  | 463        | 132,868   | 1.47                                |
| 2015              | Public Sector   | 358        | 178,223   | 2.12                                |
|                   | All Settlements | 821        | 311,091   | 1.84                                |
|                   | Private Sector  | 221        | 52,698    | 2.42                                |
| 2016              | Public Sector   | 173        | 121,246   | 2.65                                |
|                   | All Settlements | 394        | 173,944   | 2.58                                |
|                   | Private Sector  | 88         | 24,655    | 1.66                                |
| 2017              | Public Sector   | 67         | 30,387    | 3.92                                |
|                   | All Settlements | 155        | 55,042    | 2.91                                |
|                   | Private Sector  | 23         | 7,197     | 2.14                                |
| 2018              | Public Sector   | 19         | 8,409     | 2.60                                |
|                   | All Settlements | 42         | 15,606    | 2.39                                |
|                   | Private Sector  | 4          | 304       | 2.55                                |
| 2019 <sup>*</sup> | Public Sector   |            |           |                                     |
|                   | All Settlements | 4          | 304       | 2.55                                |