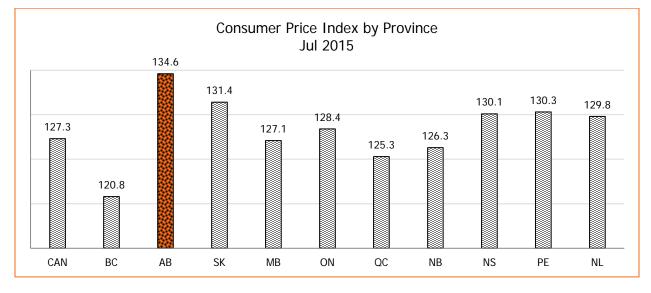

Source: Statistical data supplied by Statistics Canada

Consumer Price Index (CPI), 2002=100

\*Year to date – Graph data available upon request.

<sup>1</sup> Year over Year % Change (Annual) - (Ave. of current year CPI - Ave. of previous year CPI) / Ave. of previous year CPI x 100

# **Alberta CPI and AWE Comparison**

|        | Consumer Price Index |          |       |          |       |          |       |          |  |  |  |  |  |
|--------|----------------------|----------|-------|----------|-------|----------|-------|----------|--|--|--|--|--|
| Month  | Car                  | nada     | Alb   | erta     | Edm   | onton    | Cal   | Calgary  |  |  |  |  |  |
| Wonth  | CPI                  | % Change | CPI   | % Change | CPI   | % Change | CPI   | % Change |  |  |  |  |  |
| Jul 14 | 125.7                | 2.1      | 132.9 | 2.5      | 132.4 | 2.2      | 133.4 | 2.9      |  |  |  |  |  |
| Aug 14 | 125.7                | 2.1      | 132.7 | 2.6      | 132.2 | 2.2      | 133.4 | 3.2      |  |  |  |  |  |
| Sep 14 | 125.8                | 2.0      | 132.9 | 2.6      | 132.3 | 2.2      | 133.6 | 3.2      |  |  |  |  |  |
| Oct 14 | 125.9                | 2.4      | 133.2 | 3.0      | 132.8 | 2.8      | 133.7 | 3.3      |  |  |  |  |  |
| Nov 14 | 125.4                | 2.0      | 132.1 | 2.0      | 131.9 | 2.0      | 132.6 | 2.3      |  |  |  |  |  |
| Dec 14 | 124.5                | 1.5      | 131.5 | 1.9      | 131.1 | 1.7      | 132.1 | 2.2      |  |  |  |  |  |
| Jan 15 | 124.3                | 1.0      | 131.0 | 0.8      | 130.5 | 0.7      | 131.7 | 1.2      |  |  |  |  |  |
| Feb 15 | 125.4                | 1.0      | 132.0 | 0.9      | 131.6 | 0.9      | 132.6 | 1.1      |  |  |  |  |  |
| Mar 15 | 126.3                | 1.2      | 133.0 | -0.1     | 132.6 | 0.1      | 133.6 | -0.1     |  |  |  |  |  |
| Apr 15 | 126.2                | 0.8      | 133.1 | 0.7      | 132.8 | 0.7      | 133.6 | 0.8      |  |  |  |  |  |
| May 15 | 126.9                | 0.9      | 133.6 | 0.6      | 133.3 | 0.9      | 134.1 | 0.4      |  |  |  |  |  |
| Jun 15 | 127.2                | 1.0      | 134.5 | 1.7      | 134.1 | 1.5      | 135.0 | 1.7      |  |  |  |  |  |
| Jul 15 | 127.3                | 1.3      | 134.6 | 1.3      | 134.1 | 1.3      | 135.1 | 1.3      |  |  |  |  |  |