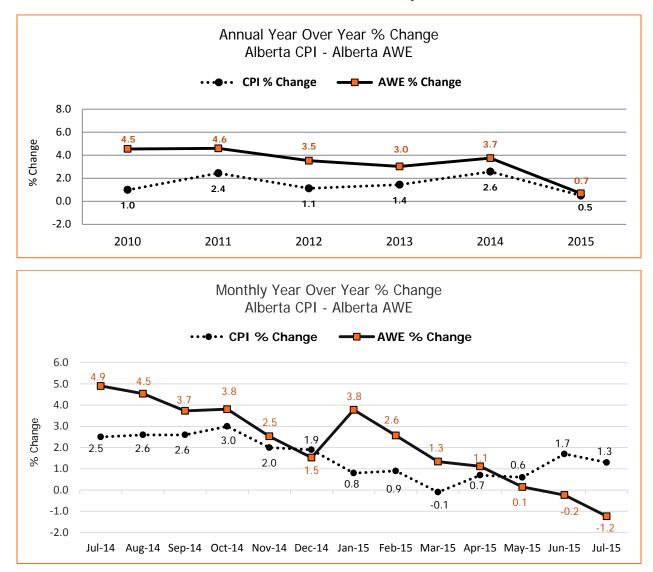

# Average Weekly Earnings Alberta (AWEA)\*

\*To date preliminary figures. Graph data available upon request.

<sup>1</sup> Year over Year % Change (Monthly) - (Querent month AWEA - Same month previous year AAWE)/Same month previous year AWEA x 100 <sup>2</sup> Year over Year % Change (Annual) - (Ave. of current year AWEA - Ave. of previous year AWEA) / Ave. of previous year AWEA x 100

Source: Statistical data supplied by Statistics Canada

Consumer Price Index (CPI), 2002=100

\*Year to date – Graph data available upon request.

<sup>1</sup> Year over Year % Change (Annual) - (Ave. of current year CPI - Ave. of previous year CPI) / Ave. of previous year CPI x 100

<sup>2</sup> Year over Year % Change (Monthly) - (Current month CPI - Same month previous year CPI) / Same month previous year CPI x 100 Source: Statistics Canada Consumer Price Index

# **Alberta CPI and AWE Comparison**

|        | Consumer Price Index |          |       |          |       |          |       |          |  |  |  |  |  |
|--------|----------------------|----------|-------|----------|-------|----------|-------|----------|--|--|--|--|--|
| Month  | Car                  | nada     | Alb   | erta     | Edm   | onton    | Cal   | Calgary  |  |  |  |  |  |
| Wonth  | CPI                  | % Change | CPI   | % Change | CPI   | % Change | CPI   | % Change |  |  |  |  |  |
| Jul 14 | 125.7                | 2.1      | 132.9 | 2.5      | 132.4 | 2.2      | 133.4 | 2.9      |  |  |  |  |  |
| Aug 14 | 125.7                | 2.1      | 132.7 | 2.6      | 132.2 | 2.2      | 133.4 | 3.2      |  |  |  |  |  |
| Sep 14 | 125.8                | 2.0      | 132.9 | 2.6      | 132.3 | 2.2      | 133.6 | 3.2      |  |  |  |  |  |
| Oct 14 | 125.9                | 2.4      | 133.2 | 3.0      | 132.8 | 2.8      | 133.7 | 3.3      |  |  |  |  |  |
| Nov 14 | 125.4                | 2.0      | 132.1 | 2.0      | 131.9 | 2.0      | 132.6 | 2.3      |  |  |  |  |  |
| Dec 14 | 124.5                | 1.5      | 131.5 | 1.9      | 131.1 | 1.7      | 132.1 | 2.2      |  |  |  |  |  |
| Jan 15 | 124.3                | 1.0      | 131.0 | 0.8      | 130.5 | 0.7      | 131.7 | 1.2      |  |  |  |  |  |
| Feb 15 | 125.4                | 1.0      | 132.0 | 0.9      | 131.6 | 0.9      | 132.6 | 1.1      |  |  |  |  |  |
| Mar 15 | 126.3                | 1.2      | 133.0 | -0.1     | 132.6 | 0.1      | 133.6 | -0.1     |  |  |  |  |  |
| Apr 15 | 126.2                | 0.8      | 133.1 | 0.7      | 132.8 | 0.7      | 133.6 | 0.8      |  |  |  |  |  |
| May 15 | 126.9                | 0.9      | 133.6 | 0.6      | 133.3 | 0.9      | 134.1 | 0.4      |  |  |  |  |  |
| Jun 15 | 127.2                | 1.0      | 134.5 | 1.7      | 134.1 | 1.5      | 135.0 | 1.7      |  |  |  |  |  |
| Jul 15 | 127.3                | 1.3      | 134.6 | 1.3      | 134.1 | 1.3      | 135.1 | 1.3      |  |  |  |  |  |

|        | Average Weekly Earnings |            |            |            |            |            |            |            |            |            |            |           |           |
|--------|-------------------------|------------|------------|------------|------------|------------|------------|------------|------------|------------|------------|-----------|-----------|
|        | Jul-14                  | Aug-14     | Sep-14     | Oct-14     | Nov-14     | Dec-14     | Jan-15     | Feb-15     | Mar-15     | Apr-15     | May-15     | Jun-15    | Jul-15    |
| AWE \$ | 1154.79                 | \$1,158.26 | \$1,152.65 | \$1,165.89 | \$1,158.63 | \$1,157.93 | \$1,168.73 | \$1,158.87 | \$1,156.52 | \$1,156.72 | \$1,152.13 | \$1147.62 | \$1140.56 |
| AWE %  | 4.9                     | 4.54       | 3.73       | 3.81       | 2.53       | 1.53       | 3.78       | 2.57       | 1.34       | 1.12       | 0.15       | -0.23     | -1.23     |

\*Year to date – Graph data available upon request. <sup>1</sup> Year over Year % Change (Annual) - (Ave. of current year CPI - Ave. of previous year CPI) / Ave. of previous year CPI x 100 <sup>2</sup> Year over Year % Change (Monthly) - (Current month CPI - Same month previous year CPI) / Same month previous year CPI x 100 Source: Statistics Canada Consumer Price Index