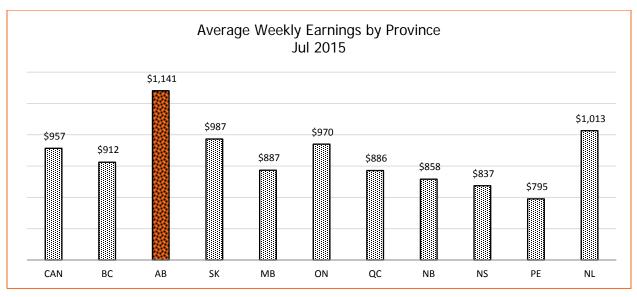

# Average Weekly Earnings Alberta (AWEA)\*

\*To date preliminary figures. Graph data available upon request.

<sup>1</sup> Year over Year % Change (Monthly) - (Querent month AWEA - Same month previous year AAWE)/Same month previous year AWEA x 100 <sup>2</sup> Year over Year % Change (Annual) - (Ave. of current year AWEA - Ave. of previous year AWEA) / Ave. of previous year AWEA x 100