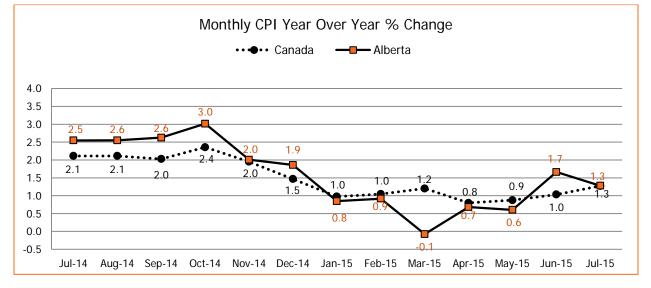

# **Alberta CPI and AWE Comparison**

|        | Consumer Price Index |          |       |          |       |          |       |          |  |  |  |  |  |
|--------|----------------------|----------|-------|----------|-------|----------|-------|----------|--|--|--|--|--|
| Month  | Car                  | nada     | Alb   | erta     | Edm   | onton    | Cal   | Calgary  |  |  |  |  |  |
| Wonth  | CPI                  | % Change | CPI   | % Change | CPI   | % Change | CPI   | % Change |  |  |  |  |  |
| Jul 14 | 125.7                | 2.1      | 132.9 | 2.5      | 132.4 | 2.2      | 133.4 | 2.9      |  |  |  |  |  |
| Aug 14 | 125.7                | 2.1      | 132.7 | 2.6      | 132.2 | 2.2      | 133.4 | 3.2      |  |  |  |  |  |
| Sep 14 | 125.8                | 2.0      | 132.9 | 2.6      | 132.3 | 2.2      | 133.6 | 3.2      |  |  |  |  |  |
| Oct 14 | 125.9                | 2.4      | 133.2 | 3.0      | 132.8 | 2.8      | 133.7 | 3.3      |  |  |  |  |  |
| Nov 14 | 125.4                | 2.0      | 132.1 | 2.0      | 131.9 | 2.0      | 132.6 | 2.3      |  |  |  |  |  |
| Dec 14 | 124.5                | 1.5      | 131.5 | 1.9      | 131.1 | 1.7      | 132.1 | 2.2      |  |  |  |  |  |
| Jan 15 | 124.3                | 1.0      | 131.0 | 0.8      | 130.5 | 0.7      | 131.7 | 1.2      |  |  |  |  |  |
| Feb 15 | 125.4                | 1.0      | 132.0 | 0.9      | 131.6 | 0.9      | 132.6 | 1.1      |  |  |  |  |  |
| Mar 15 | 126.3                | 1.2      | 133.0 | -0.1     | 132.6 | 0.1      | 133.6 | -0.1     |  |  |  |  |  |
| Apr 15 | 126.2                | 0.8      | 133.1 | 0.7      | 132.8 | 0.7      | 133.6 | 0.8      |  |  |  |  |  |
| May 15 | 126.9                | 0.9      | 133.6 | 0.6      | 133.3 | 0.9      | 134.1 | 0.4      |  |  |  |  |  |
| Jun 15 | 127.2                | 1.0      | 134.5 | 1.7      | 134.1 | 1.5      | 135.0 | 1.7      |  |  |  |  |  |
| Jul 15 | 127.3                | 1.3      | 134.6 | 1.3      | 134.1 | 1.3      | 135.1 | 1.3      |  |  |  |  |  |

\*Year to date – Graph data available upon request. <sup>1</sup> Year over Year % Change (Annual) - (Ave. of current year CPI - Ave. of previous year CPI) / Ave. of previous year CPI x 100 <sup>2</sup> Year over Year % Change (Monthly) - (Current month CPI - Same month previous year CPI) / Same month previous year CPI x 100 Source: Statistics Canada Consumer Price Index