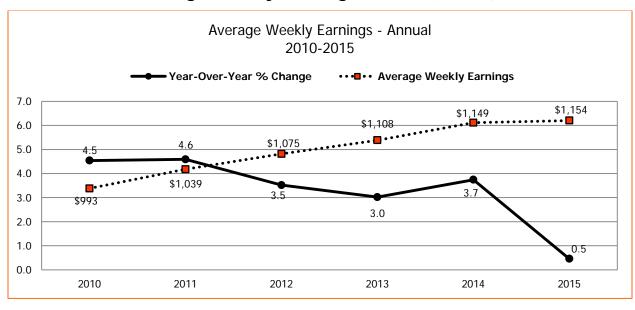

# Average Weekly Earnings Alberta (AWEA)\*

\*To date preliminary figures. Graph data available upon request.

<sup>1</sup> Year over Year % Change (Monthly) - (Querent month AWEA - Same month previous year AAWE)/Same month previous year AWEA x 100 <sup>2</sup> Year over Year % Change (Annual) - (Ave. of current year AWEA - Ave. of previous year AWEA) / Ave. of previous year AWEA x 100