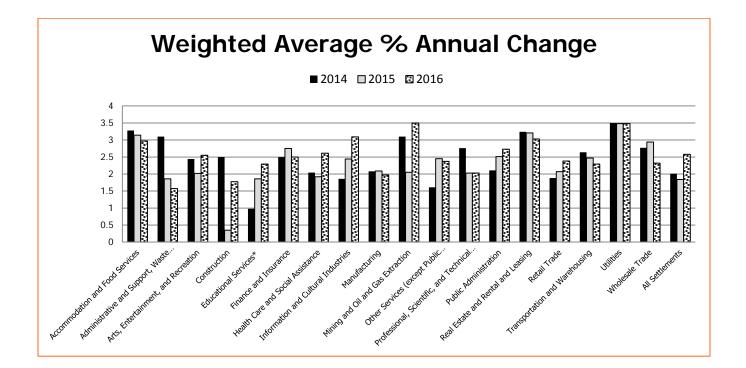

### Wage Settlements in Alberta Weighted Average % Annual Change by Industry

Wage data reflects the average yearly % change taking effect in the indicated year.

|                                                                      |       | 2014    |      |      | 2015    |      |      | 2016    |      |      | 2017   |      |
|----------------------------------------------------------------------|-------|---------|------|------|---------|------|------|---------|------|------|--------|------|
| Industry Sector                                                      | CBAS  | EEs     | %    | CBAS | EEs     | %    | CBAS | EEs     | %    | CBAS | EEs    | %    |
| Accommodation & Food Services                                        | 36    | 4,659   | 3.28 | 36   | 4,449   | 3.14 | 17   | 2,886   | 2.97 | 6    | 688    | 2.49 |
| Administrative & Support, Waste<br>Management & Remediation Services | 10    | 611     | 3.1  | 6    | 173     | 1.86 | 2    | 111     | 1.57 |      |        |      |
| Arts, Entertainment, & Recreation                                    | 32    | 3,846   | 2.44 | 27   | 3,180   | 2.02 | 17   | 1,886   | 2.55 | 9    | 1,018  | 3.12 |
| Construction                                                         | 149   | 76,730  | 2.5  | 103  | 57,902  | 0.35 | 16   | 1,428   | 1.77 | 7    | 899    | 2.19 |
| Educational Services                                                 | 176   | 82,436  | 0.98 | 145  | 59,416  | 1.86 | 33   | 8,738   | 2.29 | 4    | 570    | 1.61 |
| Finance & Insurance                                                  | 2     | 6       | 2.50 | 2    | 6       | 2.75 | 1    | 3       | 2.50 | 1    | 3      | 3.00 |
| Health Care & Social Assistance                                      | 148   | 86,794  | 2.04 | 89   | 57,320  | 1.92 | 48   | 54,332  | 2.61 | 9    | 1,219  | 2.30 |
| Information & Cultural Industries                                    | 21    | 2,233   | 1.86 | 14   | 1,948   | 2.44 | 7    | 1,415   | 3.09 | 6    | 1,407  | 3.48 |
| Manufacturing                                                        | 179   | 22,713  | 2.08 | 147  | 20,356  | 2.09 | 92   | 14,460  | 1.97 | 36   | 6,601  | 2.03 |
| Mining & Oil & Gas Extraction                                        | 28    | 10,032  | 3.10 | 16   | 5,924   | 2.05 | 5    | 1,474   | 3.50 | 2    | 323    | 3.23 |
| Other Services (except Public<br>Administration                      | 35    | 1,947   | 1.61 | 28   | 1,151   | 2.45 | 16   | 466     | 2.37 | 9    | 277    | 2.55 |
| Professional, Scientific, & Technical<br>Services                    | 5     | 1,780   | 2.76 | 2    | 60      | 2.03 | 2    | 60      | 2.03 |      |        |      |
| Public Administration                                                | 119   | 57,141  | 2.11 | 104  | 56,344  | 2.51 | 78   | 54,210  | 2.73 | 44   | 25,537 | 4.14 |
| Real Estate & Rental & Leasing                                       | 3     | 163     | 3.24 | 3    | 171     | 3.21 | 2    | 46      | 3.03 | 1    | 28     | 4.14 |
| Retail Trade                                                         | 20    | 25,631  | 1.88 | 11   | 25,093  | 2.07 | 8    | 22,119  | 2.38 | 4    | 12,972 | 1.05 |
| Transportation & Warehousing                                         | 48    | 4,335   | 2.64 | 41   | 3,641   | 2.47 | 24   | 1,783   | 2.29 | 9    | 600    | 2.13 |
| Utilities                                                            | 27    | 9,094   | 3.50 | 26   | 8,881   | 3.48 | 15   | 6,756   | 3.48 | 5    | 2,225  | 3.12 |
| Wholesale Trade                                                      | 26    | 5,245   | 2.77 | 21   | 5,076   | 2.94 | 11   | 1,771   | 2.32 | 3    | 675    | 2.62 |
| All Settlements                                                      | 1,064 | 395,396 | 2.01 | 821  | 311,091 | 1.84 | 394  | 173,944 | 2.58 | 155  | 55,042 | 2.91 |