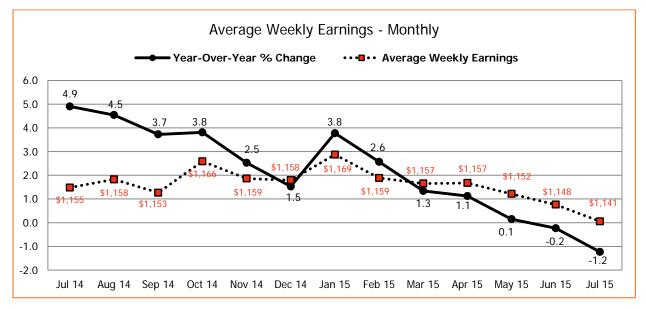

# Average Weekly Earnings Alberta (AWEA)\*

\*To date preliminary figures. Graph data available upon request.

<sup>1</sup> Year over Year % Change (Monthly) - (Querent month AWEA - Same month previous year AAWE)/Same month previous year AWEA x 100 <sup>2</sup> Year over Year % Change (Annual) - (Ave. of current year AWEA - Ave. of previous year AWEA) / Ave. of previous year AWEA x 100

|        | Average Weekly Earnings |            |            |            |            |            |            |            |            |            |            |           |           |
|--------|-------------------------|------------|------------|------------|------------|------------|------------|------------|------------|------------|------------|-----------|-----------|
|        | Jul-14                  | Aug-14     | Sep-14     | Oct-14     | Nov-14     | Dec-14     | Jan-15     | Feb-15     | Mar-15     | Apr-15     | May-15     | Jun-15    | Jul-15    |
| AWE \$ | 1154.79                 | \$1,158.26 | \$1,152.65 | \$1,165.89 | \$1,158.63 | \$1,157.93 | \$1,168.73 | \$1,158.87 | \$1,156.52 | \$1,156.72 | \$1,152.13 | \$1147.62 | \$1140.56 |
| AWE %  | 4.9                     | 4.54       | 3.73       | 3.81       | 2.53       | 1.53       | 3.78       | 2.57       | 1.34       | 1.12       | 0.15       | -0.23     | -1.23     |