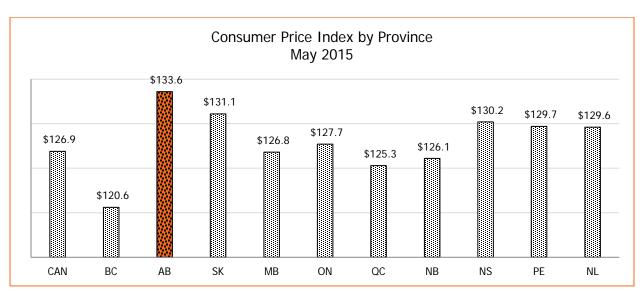

| 26    | 5,245   | 2.77 | 21   | 5,076   | 2.94 | 11   | 1,771   | 2.32 | 3    | 675    | 2.62 |
| All Settlements                                                      | 1,026 | 388,192 | 2.00 | 732  | 259,306 | 2.11 | 338  | 163,630 | 2.62 | 123  | 50,237 | 2.58 |



## Average Weekly Earnings Alberta (AWEA)\*







Source: Statistical data supplied by Statistics Canada

<sup>\*</sup>To date preliminary figures. Graph data available upon request.

1 Year over Year % Change (Monthly) - (Current month AWEA - Same month previous year AAWE)/Same month previous year AWEA x 100

2 Year over Year % Change (Annual) - (Ave. of current year AWEA - Ave. of previous year AWEA) / Ave. of previous year AWEA x 100

#### Consumer Price Index (CPI), 2002=100







<sup>\*</sup>Year to date – Graph data available upon request.

<sup>&</sup>lt;sup>1</sup> Year over Year % Change (Annual) - (Ave. of current year CPI - Ave. of previous year CPI) / Ave. of previous year CPI x 100

<sup>&</sup>lt;sup>2</sup> Year over Year % Change (Monthly) - (Current month CPI - Same month previous year CPI) / Same month previous year CPI x 100 Source: Statistics Canada Consumer Price Index

## **Alberta CPI and AWE Comparison**





|        | Consumer Price Index |          |       |          |       |          |       |          |  |  |  |  |
|--------|----------------------|----------|-------|----------|-------|----------|-------|----------|--|--|--|--|
| Month  | Car                  | nada     | Alb   | erta     | Edmo  | onton    | Calq  | gary     |  |  |  |