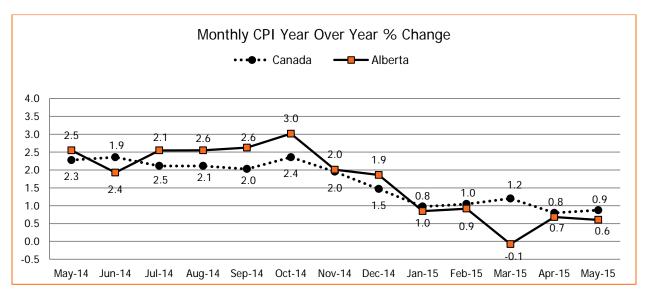

| 26    | 5,245   | 2.77 | 21   | 5,076   | 2.94 | 11   | 1,771   | 2.32 | 3    | 675    | 2.62 |
| All Settlements                                                      | 1,026 | 388,192 | 2.00 | 732  | 259,306 | 2.11 | 338  | 163,630 | 2.62 | 123  | 50,237 | 2.58 |



## Average Weekly Earnings Alberta (AWEA)\*







Source: Statistical data supplied by Statistics Canada

<sup>\*</sup>To date preliminary figures. Graph data available upon request.

1 Year over Year % Change (Monthly) - (Current month AWEA - Same month previous year AAWE)/Same month previous year AWEA x 100

2 Year over Year % Change (Annual) - (Ave. of current year AWEA - Ave. of previous year AWEA) / Ave. of previous year AWEA x 100

#### Consumer Price Index (CPI), 2002=100







<sup>\*</sup>Year to date – Graph data available upon request.

<sup>&</sup>lt;sup>1</sup> Year over Year % Change (Annual) - (Ave. of current year CPI - Ave. of previous year CPI) / Ave. of previous year CPI x 100

<sup>&</sup>lt;sup>2</sup> Year over Year % Change (Monthly) - (Current month CPI - Same month previous year CPI) / Same month previous year CPI x 100 Source: Statistics Canada Consumer Price Index

## **Alberta CPI and AWE Comparison**





|        | Consumer Price Index |          |       |          |       |          |       |          |  |  |  |  |
|--------|----------------------|----------|-------|----------|-------|----------|-------|----------|--|--|--|--|
| Month  | Car                  | nada     | Alb   | erta     | Edmo  | onton    | Calq  | gary     |  |  |  |