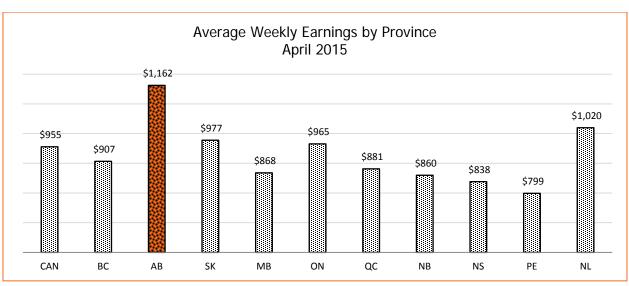

11   | 25,093  | 2.07 | 8    | 22,119  | 2.38 | 4    | 12,972 | 1.05 |
| Transportation & Warehousing                                         | 46    | 4,126   | 2.68 | 38   | 3,477   | 2.45 | 21   | 1,610   | 2.19 | 7    | 439    | 1.68 |
| Utilities                                                            | 27    | 9,094   | 3.5  | 25   | 8,869   | 3.48 | 14   | 6,744   | 3.48 | 4    | 2,213  | 3.13 |
| Wholesale Trade                                                      | 26    | 5,245   | 2.77 | 21   | 5,076   | 2.94 | 11   | 1,771   | 2.32 | 3    | 675    | 2.62 |
| All Settlements                                                      | 1,026 | 388,192 | 2.00 | 732  | 259,306 | 2.11 | 338  | 163,630 | 2.62 | 123  | 50,237 | 2.58 |



## Average Weekly Earnings Alberta (AWEA)\*







Source: Statistical data supplied by Statistics Canada

<sup>\*</sup>To date preliminary figures. Graph data available upon request.

1 Year over Year % Change (Monthly) - (Current month AWEA - Same month previous year AAWE)/Same month previous year AWEA x 100

2 Year over Year % Change (Annual) - (Ave. of current year AWEA - Ave. of previous year AWEA) / Ave. of previous year AWEA x 100

#### Consumer Price Index (CPI), 2002=100







<sup>\*</sup>Year to date – Graph data available upon request.

<sup>&</sup>lt;sup>1</sup> Year over Year % Change (Annual) - (Ave. of current year CPI - Ave. of previous year CPI) / Ave. of previous year CPI x 100

<sup>&</sup>lt;sup>2</sup> Year over Year % Change (Monthly) - (Current month CPI - Same month previous year CPI) / Same month previous year