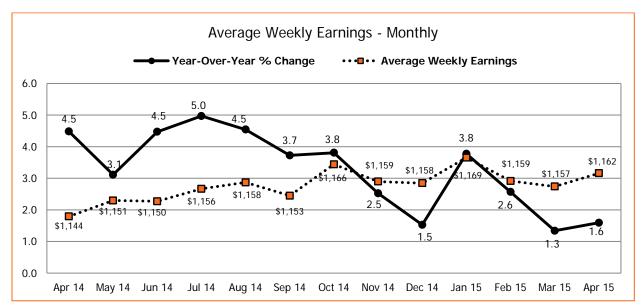

#### In this Issue:

- 2 Alberta Settlements
- 4 Upcoming Negotiations
- 7 Sector Wage Changes, 2014 2019
- 8 Industry Wage Changes, 2014 2017
- 9 Average Weekly Earnings [AWE]
- 10 Consumer Price Index [CPI]
- 11 CPI and AWE Comparison