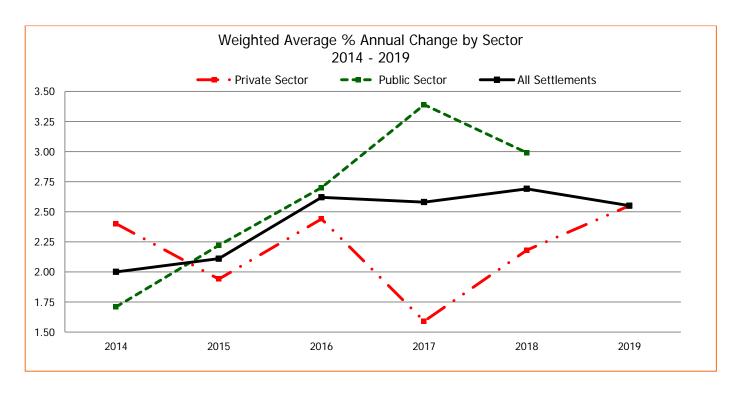

#### In this Issue:

- 2 Alberta Settlements
- 4 Upcoming Negotiations
- 7 Sector Wage Changes, 2014 2019
- 8 Industry Wage Changes, 2014 2017
- 9 Average Weekly Earnings [AWE]
- 10 Consumer Price Index [CPI]
- 11 CPI and AWE Comparison