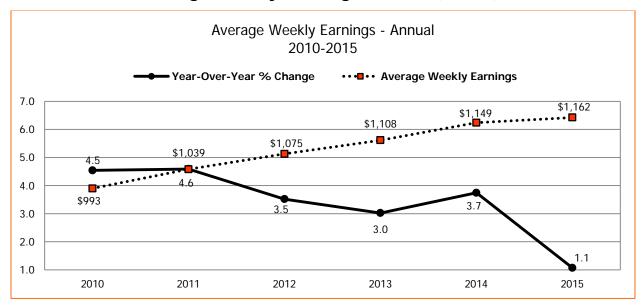

#### In this Issue:

- 2 Alberta Settlements
- 4 Upcoming Negotiations
- 7 Sector Wage Changes, 2014 2019
- 8 Industry Wage Changes, 2014 2017
- 9 Average Weekly Earnings [AWE]
- 10 Consumer Price Index [CPI]
- 11 CPI and AWE Comparison