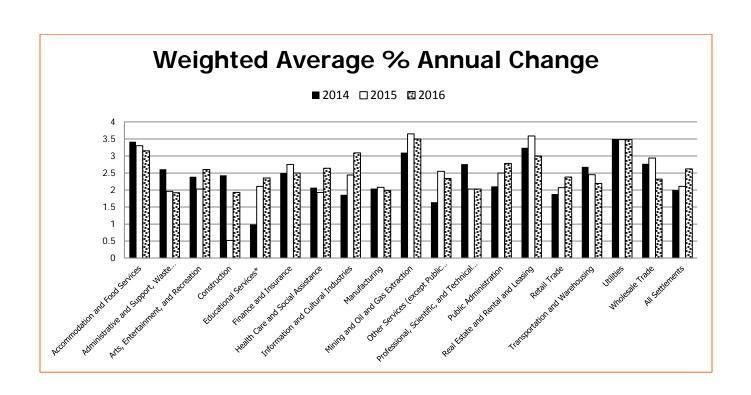

#### In this Issue:

- 2 Alberta Settlements
- 4 Upcoming Negotiations
- 7 Sector Wage Changes, 2014 2019
- 8 Industry Wage Changes, 2014 2017
- 9 Average Weekly Earnings [AWE]
- 10 Consumer Price Index [CPI]
- 11 CPI and AWE Comparison