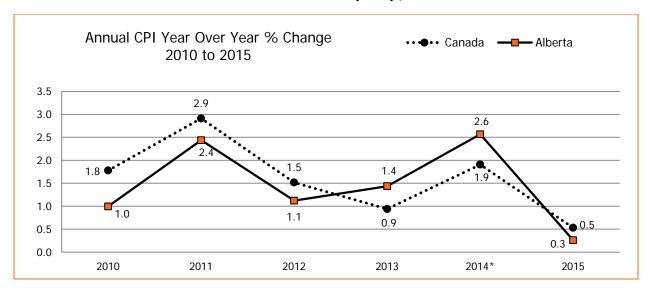

| 26    | 5,245   | 2.77 | 21   | 5,076   | 2.94 | 11   | 1,771   | 2.32 | 3    | 675    | 2.62 |
| All Settlements                                                      | 1,026 | 388,192 | 2.00 | 732  | 259,306 | 2.11 | 338  | 163,630 | 2.62 | 123  | 50,237 | 2.58 |



## Average Weekly Earnings Alberta (AWEA)\*







Source: Statistical data supplied by Statistics Canada

<sup>\*</sup>To date preliminary figures. Graph data available upon request.

1 Year over Year % Change (Monthly) - (Current month AWEA - Same month previous year AAWE)/Same month previous year AWEA x 100

2 Year over Year % Change (Annual) - (Ave. of current year AWEA - Ave. of previous year AWEA) / Ave. of previous year AWEA x 100

#### Consumer Price Index (CPI), 2002=100







<sup>\*</sup>Year to date – Graph data available upon request.

<sup>&</sup>lt;sup>1</sup> Year over Year % Change (Annual) - (Ave. of current year CPI - Ave. of previous year CPI) / Ave. of previous year CPI x 100

<sup>&</sup>lt;sup>2</sup> Year over Year % Change (Monthly) - (Current month CPI - Same month previous year CPI) / Same month previous year CPI x 100 Source: Statistics Canada Consumer Price Index

## **Alberta CPI and AWE Comparison**





|        | Consumer Price Index |          |       |          |       |          |       |          |  |  |  |  |
|--------|----------------------|----------|-------|----------|-------|----------|-------|----------|--|--|--|--|
| Month  | Car                  | nada     | Alb   | erta     | Edmo  | onton    | Calq  | gary     |  |  |