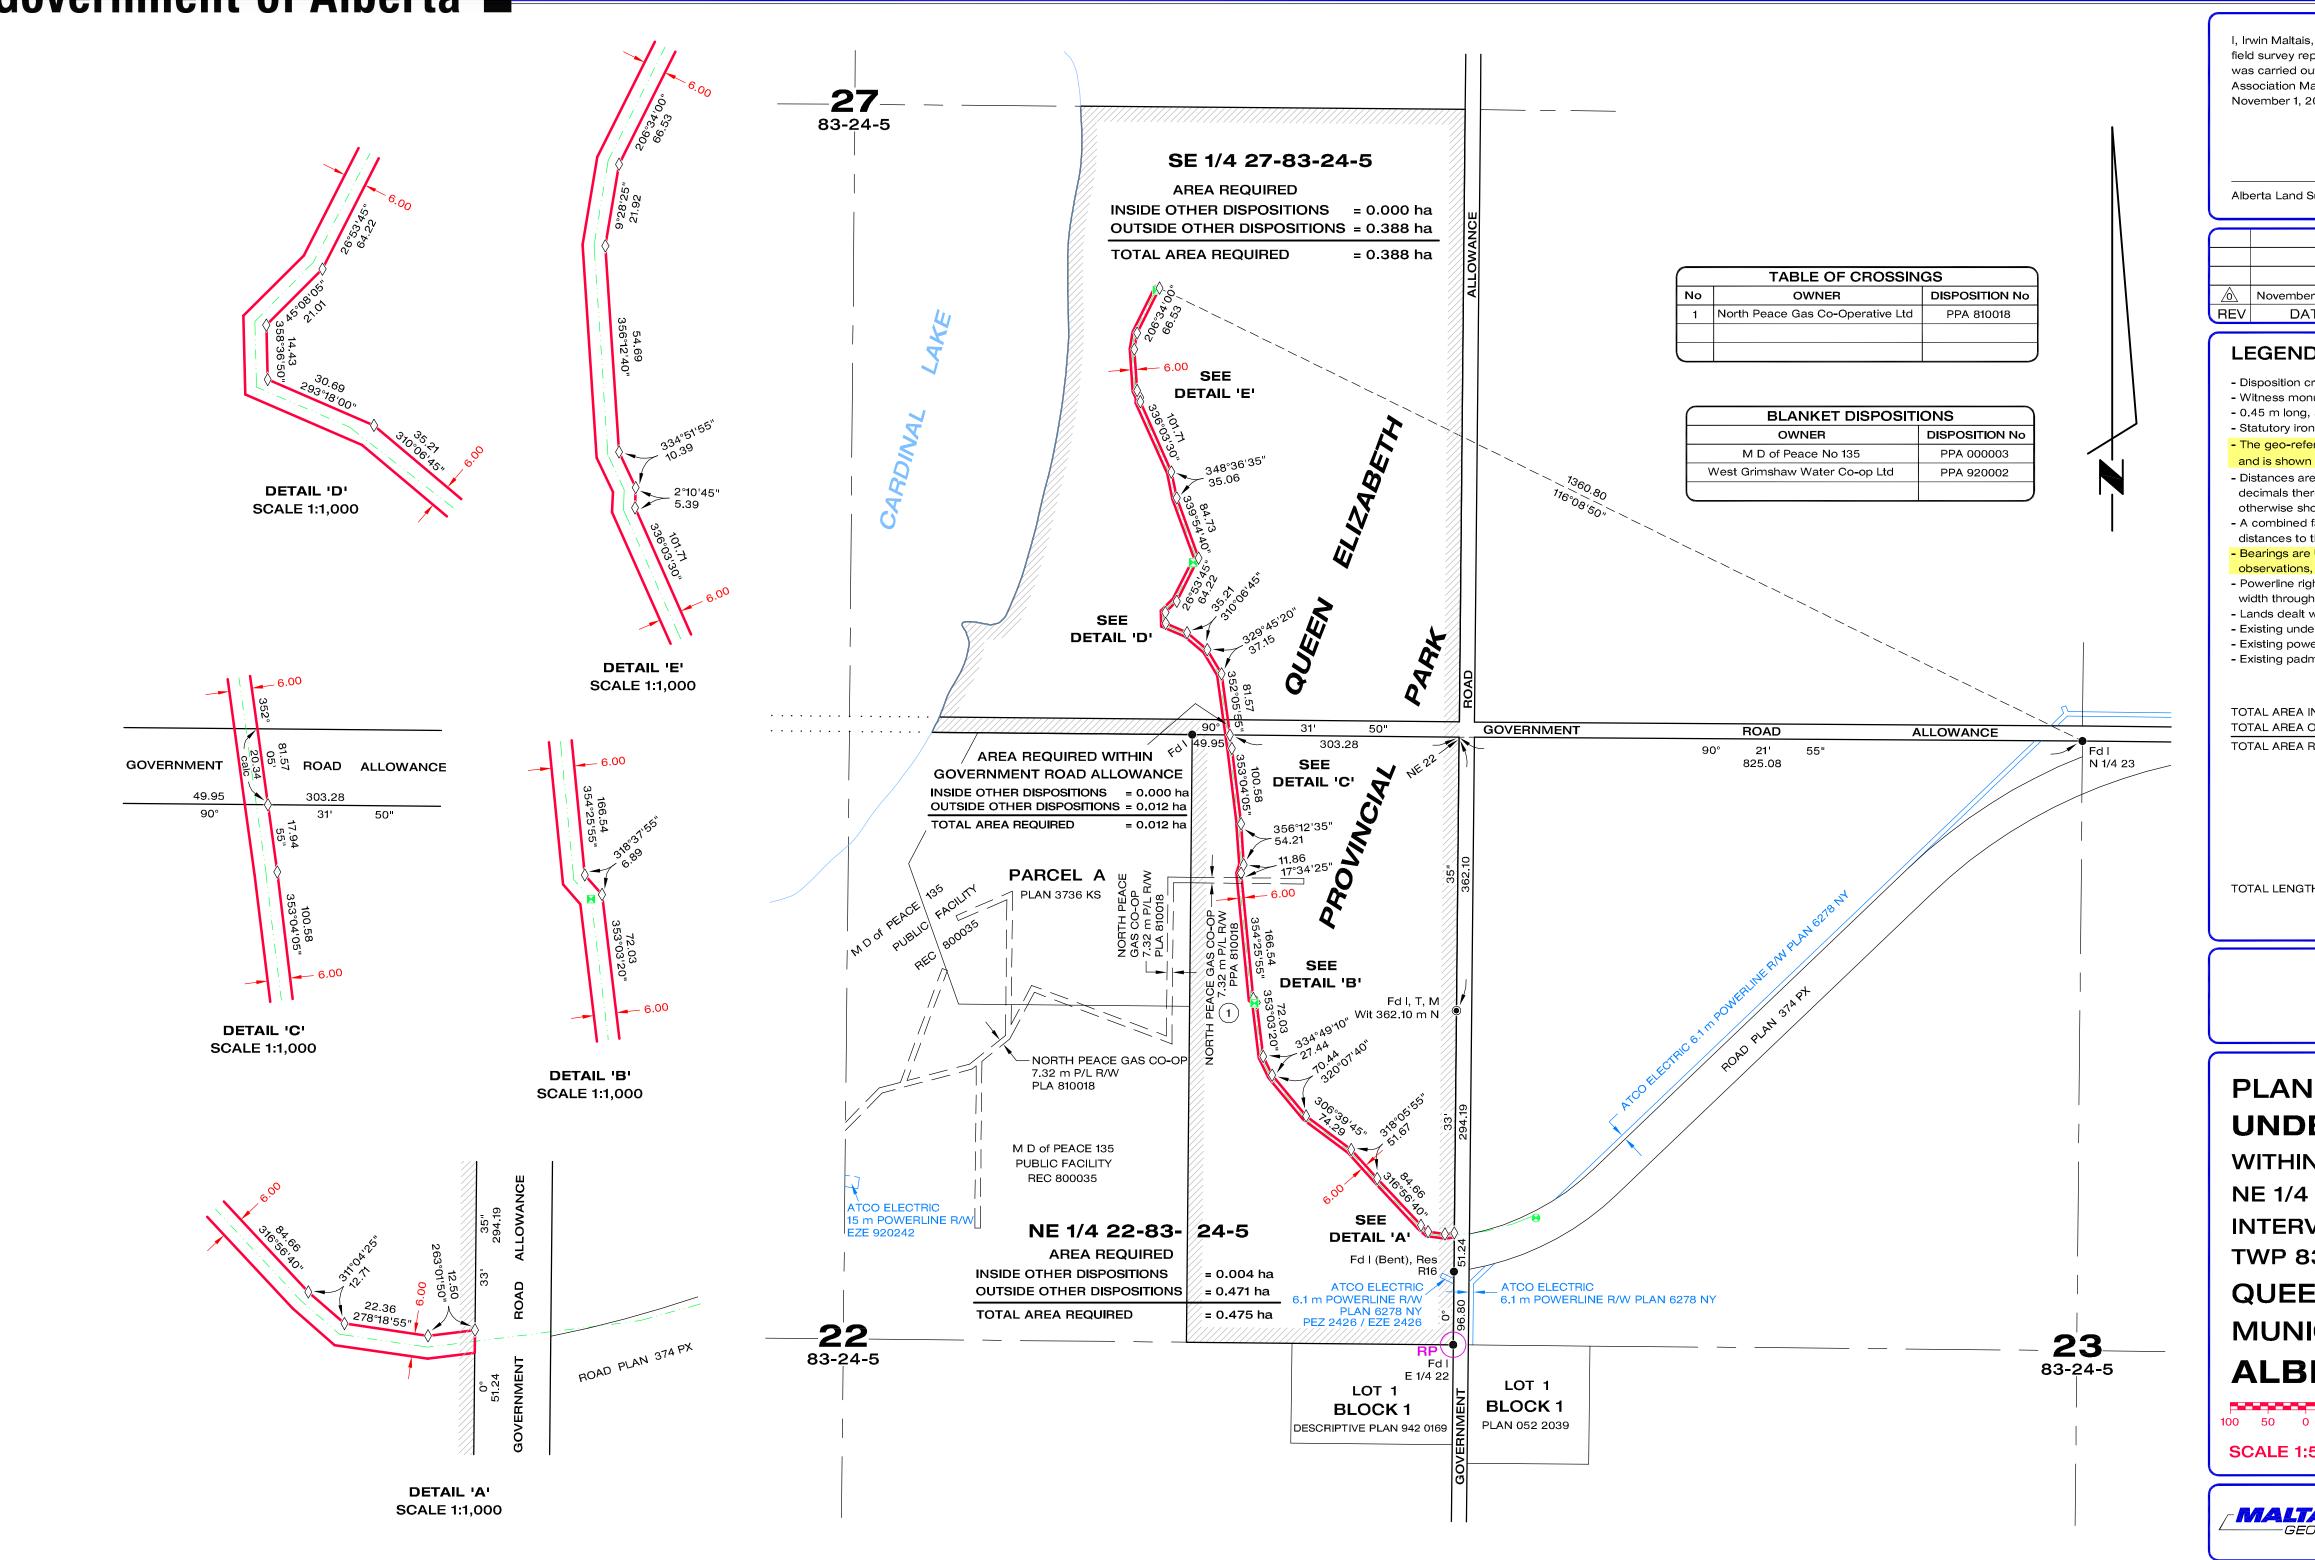

## Government of Alberta

| presented<br>It in accore                                 | and Surveyor, of the City<br>by this plan is true and co<br>dance with the Surveys A<br>andard Practice, and was<br><u>November 2, 2009</u><br>Date                                                                                                                                                                                                                                                                                            | orrect to the best<br>ct and the Alberta                                               | of my knowledge,<br>Land Surveyors'<br>een October 1 and                                                                                                                                                                                                                                                                                                                                                                                        |                                                                                                                                | 940<br>URVEYORS<br>NIT NUMBS<br>PO23<br>Geomatics | Seociation |
|-----------------------------------------------------------|------------------------------------------------------------------------------------------------------------------------------------------------------------------------------------------------------------------------------------------------------------------------------------------------------------------------------------------------------------------------------------------------------------------------------------------------|----------------------------------------------------------------------------------------|-------------------------------------------------------------------------------------------------------------------------------------------------------------------------------------------------------------------------------------------------------------------------------------------------------------------------------------------------------------------------------------------------------------------------------------------------|--------------------------------------------------------------------------------------------------------------------------------|---------------------------------------------------|------------|
|                                                           |                                                                                                                                                                                                                                                                                                                                                                                                                                                |                                                                                        |                                                                                                                                                                                                                                                                                                                                                                                                                                                 |                                                                                                                                |                                                   |            |
| · 2, 2009<br>TE                                           |                                                                                                                                                                                                                                                                                                                                                                                                                                                |                                                                                        | ent Plan Issued GBH ICM<br>SIONS CAD CHK                                                                                                                                                                                                                                                                                                                                                                                                        |                                                                                                                                |                                                   |            |
| ument fou<br>square iro<br>post four<br>renced po<br>thus | shown thus<br>ind is shown thus<br>on bar placed is shown thu<br>dis shown thus<br>wint is a found statutory ind<br>are expressed in metres a<br>are between survey monu<br>.999524 was used to sca<br>ion plane.<br>83 (CSRS), are derived fr<br>eferred to 117° West Long<br>is 6.0 metres in perpendi<br>s plan are bounded thus<br>owerline is shown thus<br>shown thus<br>sformer is shown thus<br>HER DISPOSITIONS<br>ITHER DISPOSITIONS | us<br>on post<br>RP<br>and<br>iments unless<br>le ground<br>om GNSS<br>itude.<br>cular | ABBREVIATIO  - calc indicates calculated - CSRS indicates Canadia - Fd indicates found GNSS indicates Global N - ha indicates hectares I indicates statutory iron - m indicates metre M indicates mound Mer indicates Meridian N, E, S, and W indicate I - NAD83 indicates North / - P/L indicates restored Rge indicates Range RP indicates Range T indicates trench Twp indicates Township - UTM indicates Universal - Wit indicates witness. | l distance or be<br>n Spatial Refere<br>lavigation Satel<br>post.<br>North, East, So<br>American Datur<br>Vay.<br>enced Point. | uth, and \<br>n, 1983.                            | m.         |
| 1 of Pow                                                  | /ERLINE R/W = 1,451 m                                                                                                                                                                                                                                                                                                                                                                                                                          |                                                                                        | NOTE:<br>- The geo-referenced poin<br>Observed UTM NAD<br>6,229,790.44 m<br>457,221.24 m<br>- The Public Lands Standi<br>September 28, 2009.                                                                                                                                                                                                                                                                                                    | 83 (CSRS), Zor<br>ກ N<br>ກ E                                                                                                   | <mark>ne 11 Coo</mark>                            | rdinates:  |
| ERC<br>SEC<br>/ENII<br>3, RC                              | 22, SE 1/4 S<br>NG GOVERN<br>GE 24, W 5th<br>LIZABETH<br>AL DISTRI                                                                                                                                                                                                                                                                                                                                                                             | POWE<br>SEC 27, A<br>IMENT R<br>MER<br>I PROV<br>CT OF                                 | ERLINE RI                                                                                                                                                                                                                                                                                                                                                                                                                                       | NCE                                                                                                                            |                                                   |            |
| AIS -                                                     | Spatial Technology · Albert                                                                                                                                                                                                                                                                                                                                                                                                                    |                                                                                        | 1) 483-2015 Fax (780) 484-1360<br>5 Avenue, Edmonton, Alberta T5S 1M5<br>anada Lands Surveyors • Engineers                                                                                                                                                                                                                                                                                                                                      | ATCO FILE : 4<br>ATCO PN DO<br>JOB No E027<br>DWG No E02                                                                       | 5-24-83-2<br>5025-321<br>7109                     | 22 NE      |