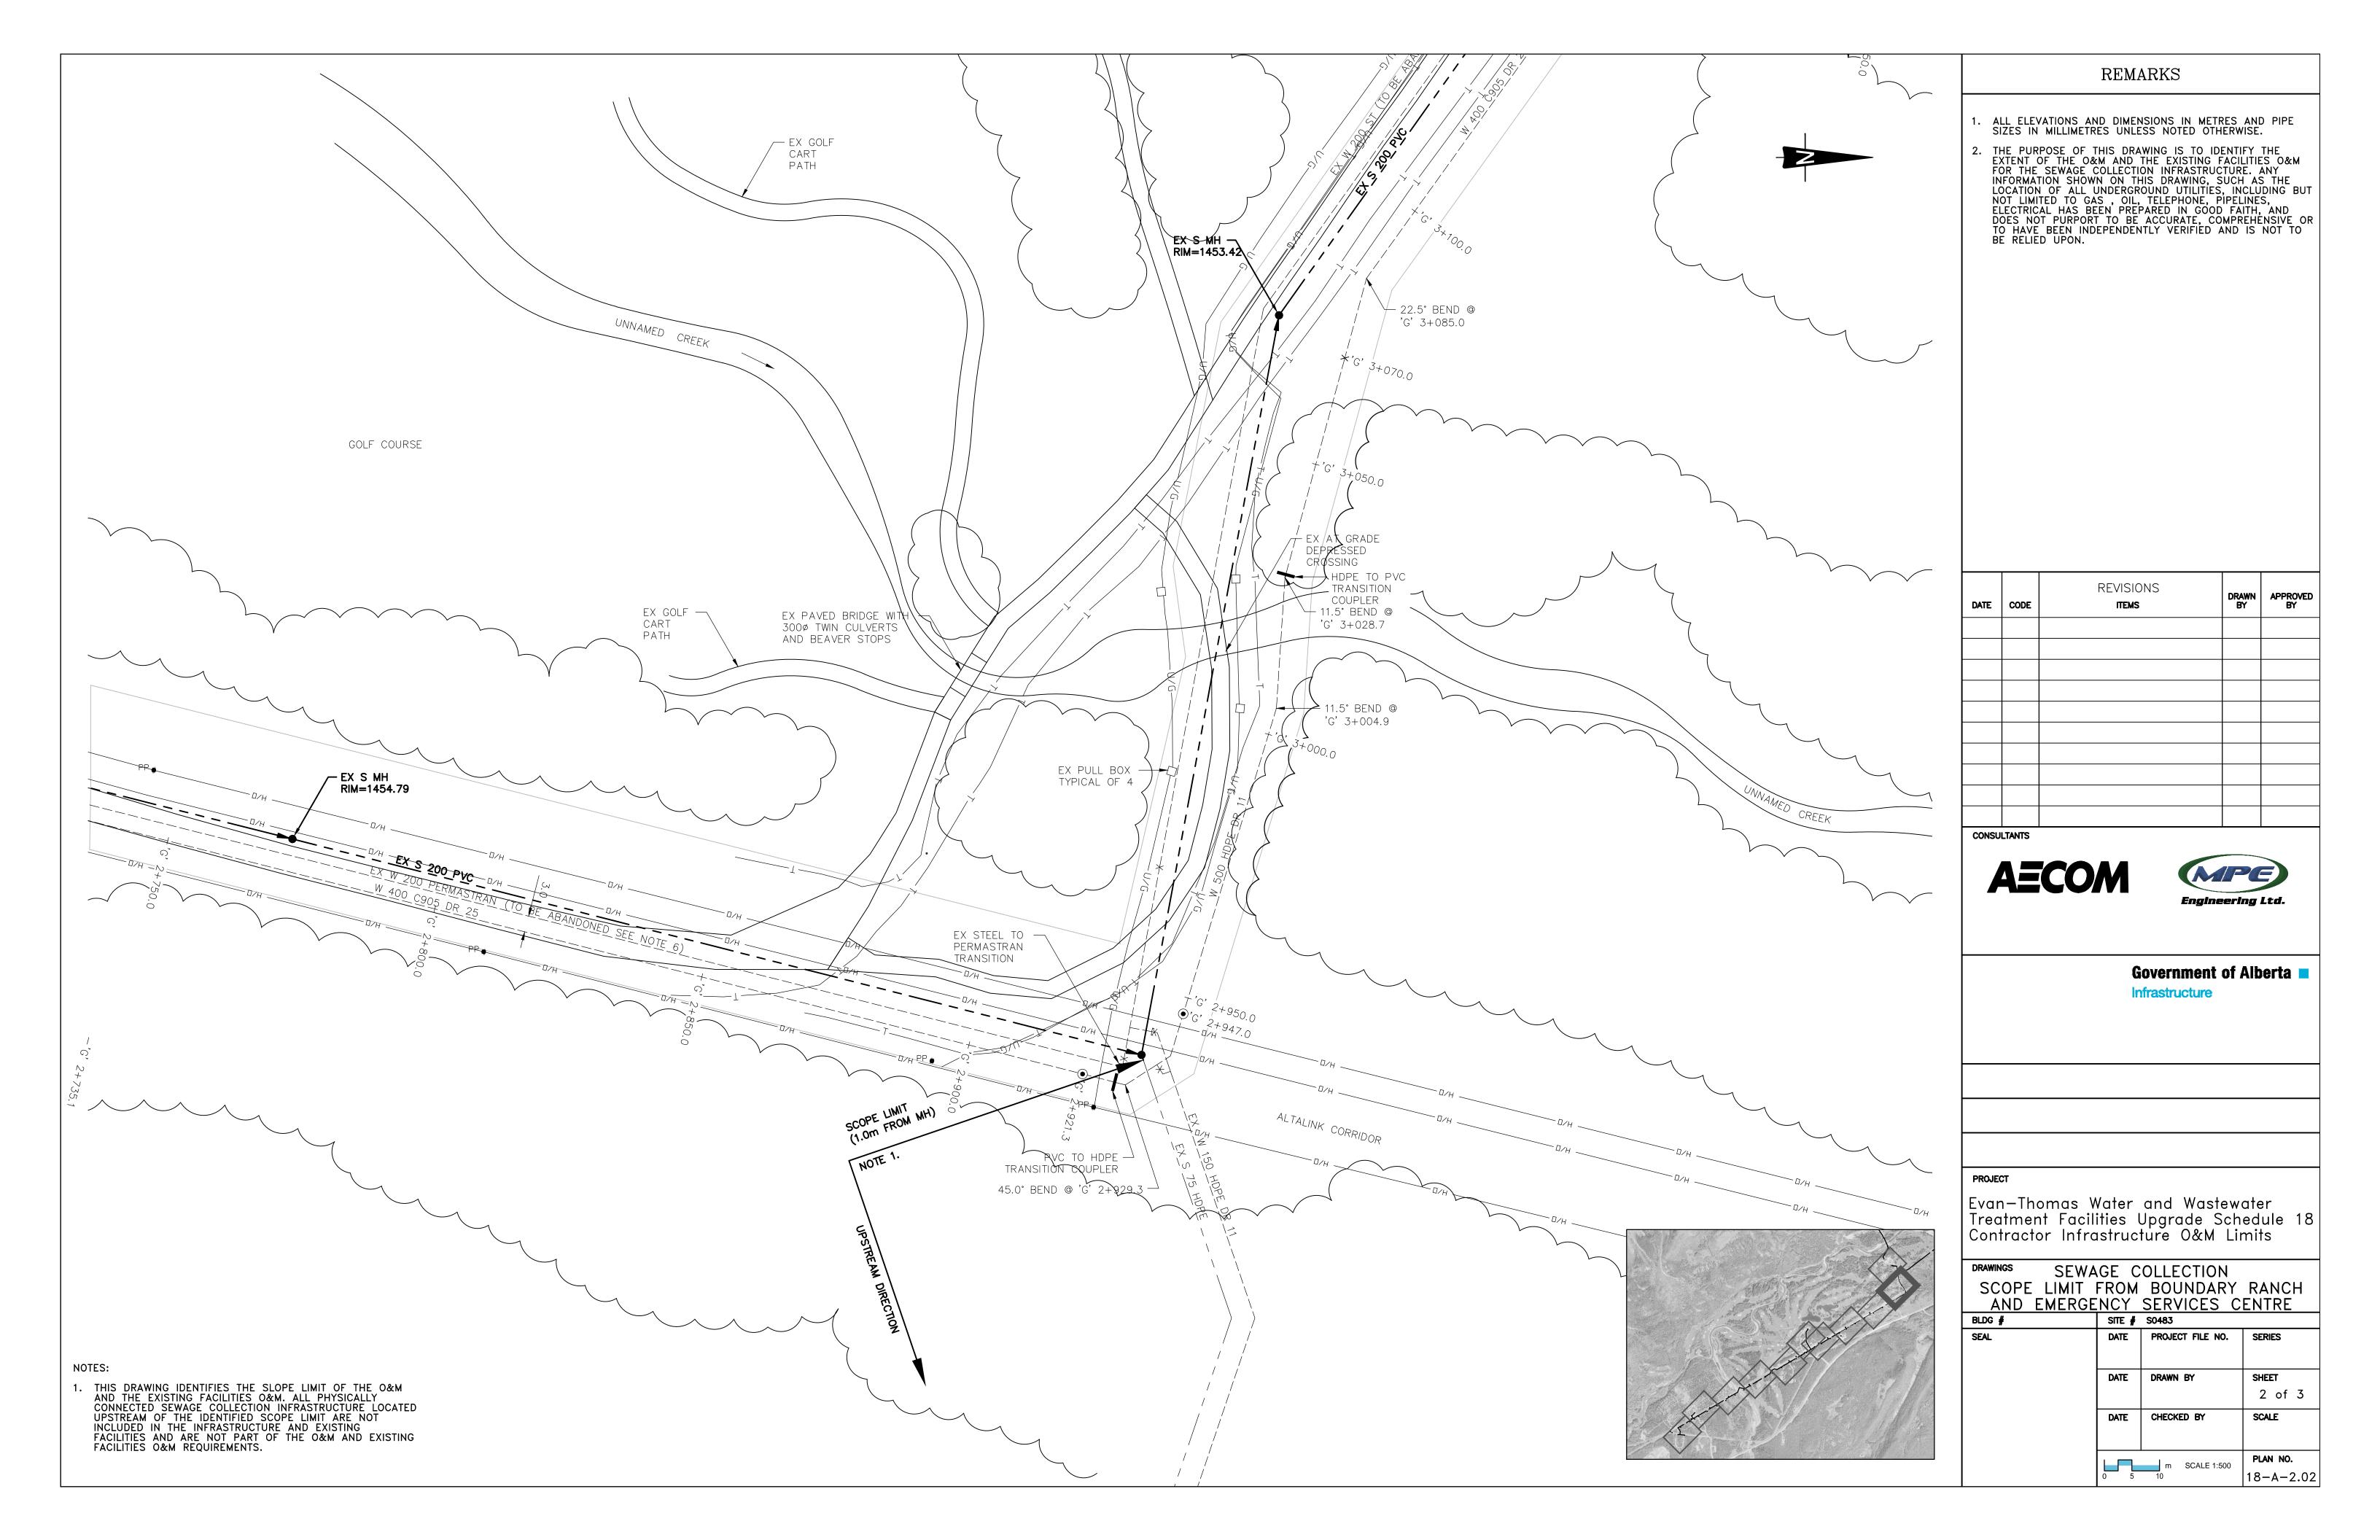

## SCHEDULE 18

APPENDIX A - INFRASTRUCTURE and EXISTING FACILITIES LIMITS 18-A-1.01 TO 18-A-2.03

| DRAWING INDEX |        |                                                                                   |  |  |  |
|---------------|--------|-----------------------------------------------------------------------------------|--|--|--|
| 18-B-1.01     | 1 of 3 | COVER SHEET                                                                       |  |  |  |
| 18-B-1.02     | 2 of 3 | DRAWING INDEX                                                                     |  |  |  |
| 18-B-1.03     | 3 of 3 | LEGEND                                                                            |  |  |  |
| 18-B-2.01     | 1 of 3 | SEWAGE COLLECTION - SCOPE LIMIT FROM MOUNT KIDD R.V. PARK                         |  |  |  |
| 18-B-2.02     | 2 of 3 | SEWAGE COLLECTION - SCOPE LIMIT FROM BOUNDARY RANCH AND EMERGENCY SERVICES CENTRE |  |  |  |
| 18-B-2.03     | 3 of 3 | SEWAGE COLLECTION - SCOPE LIMIT FROM NAKISKA SKI HILL                             |  |  |  |