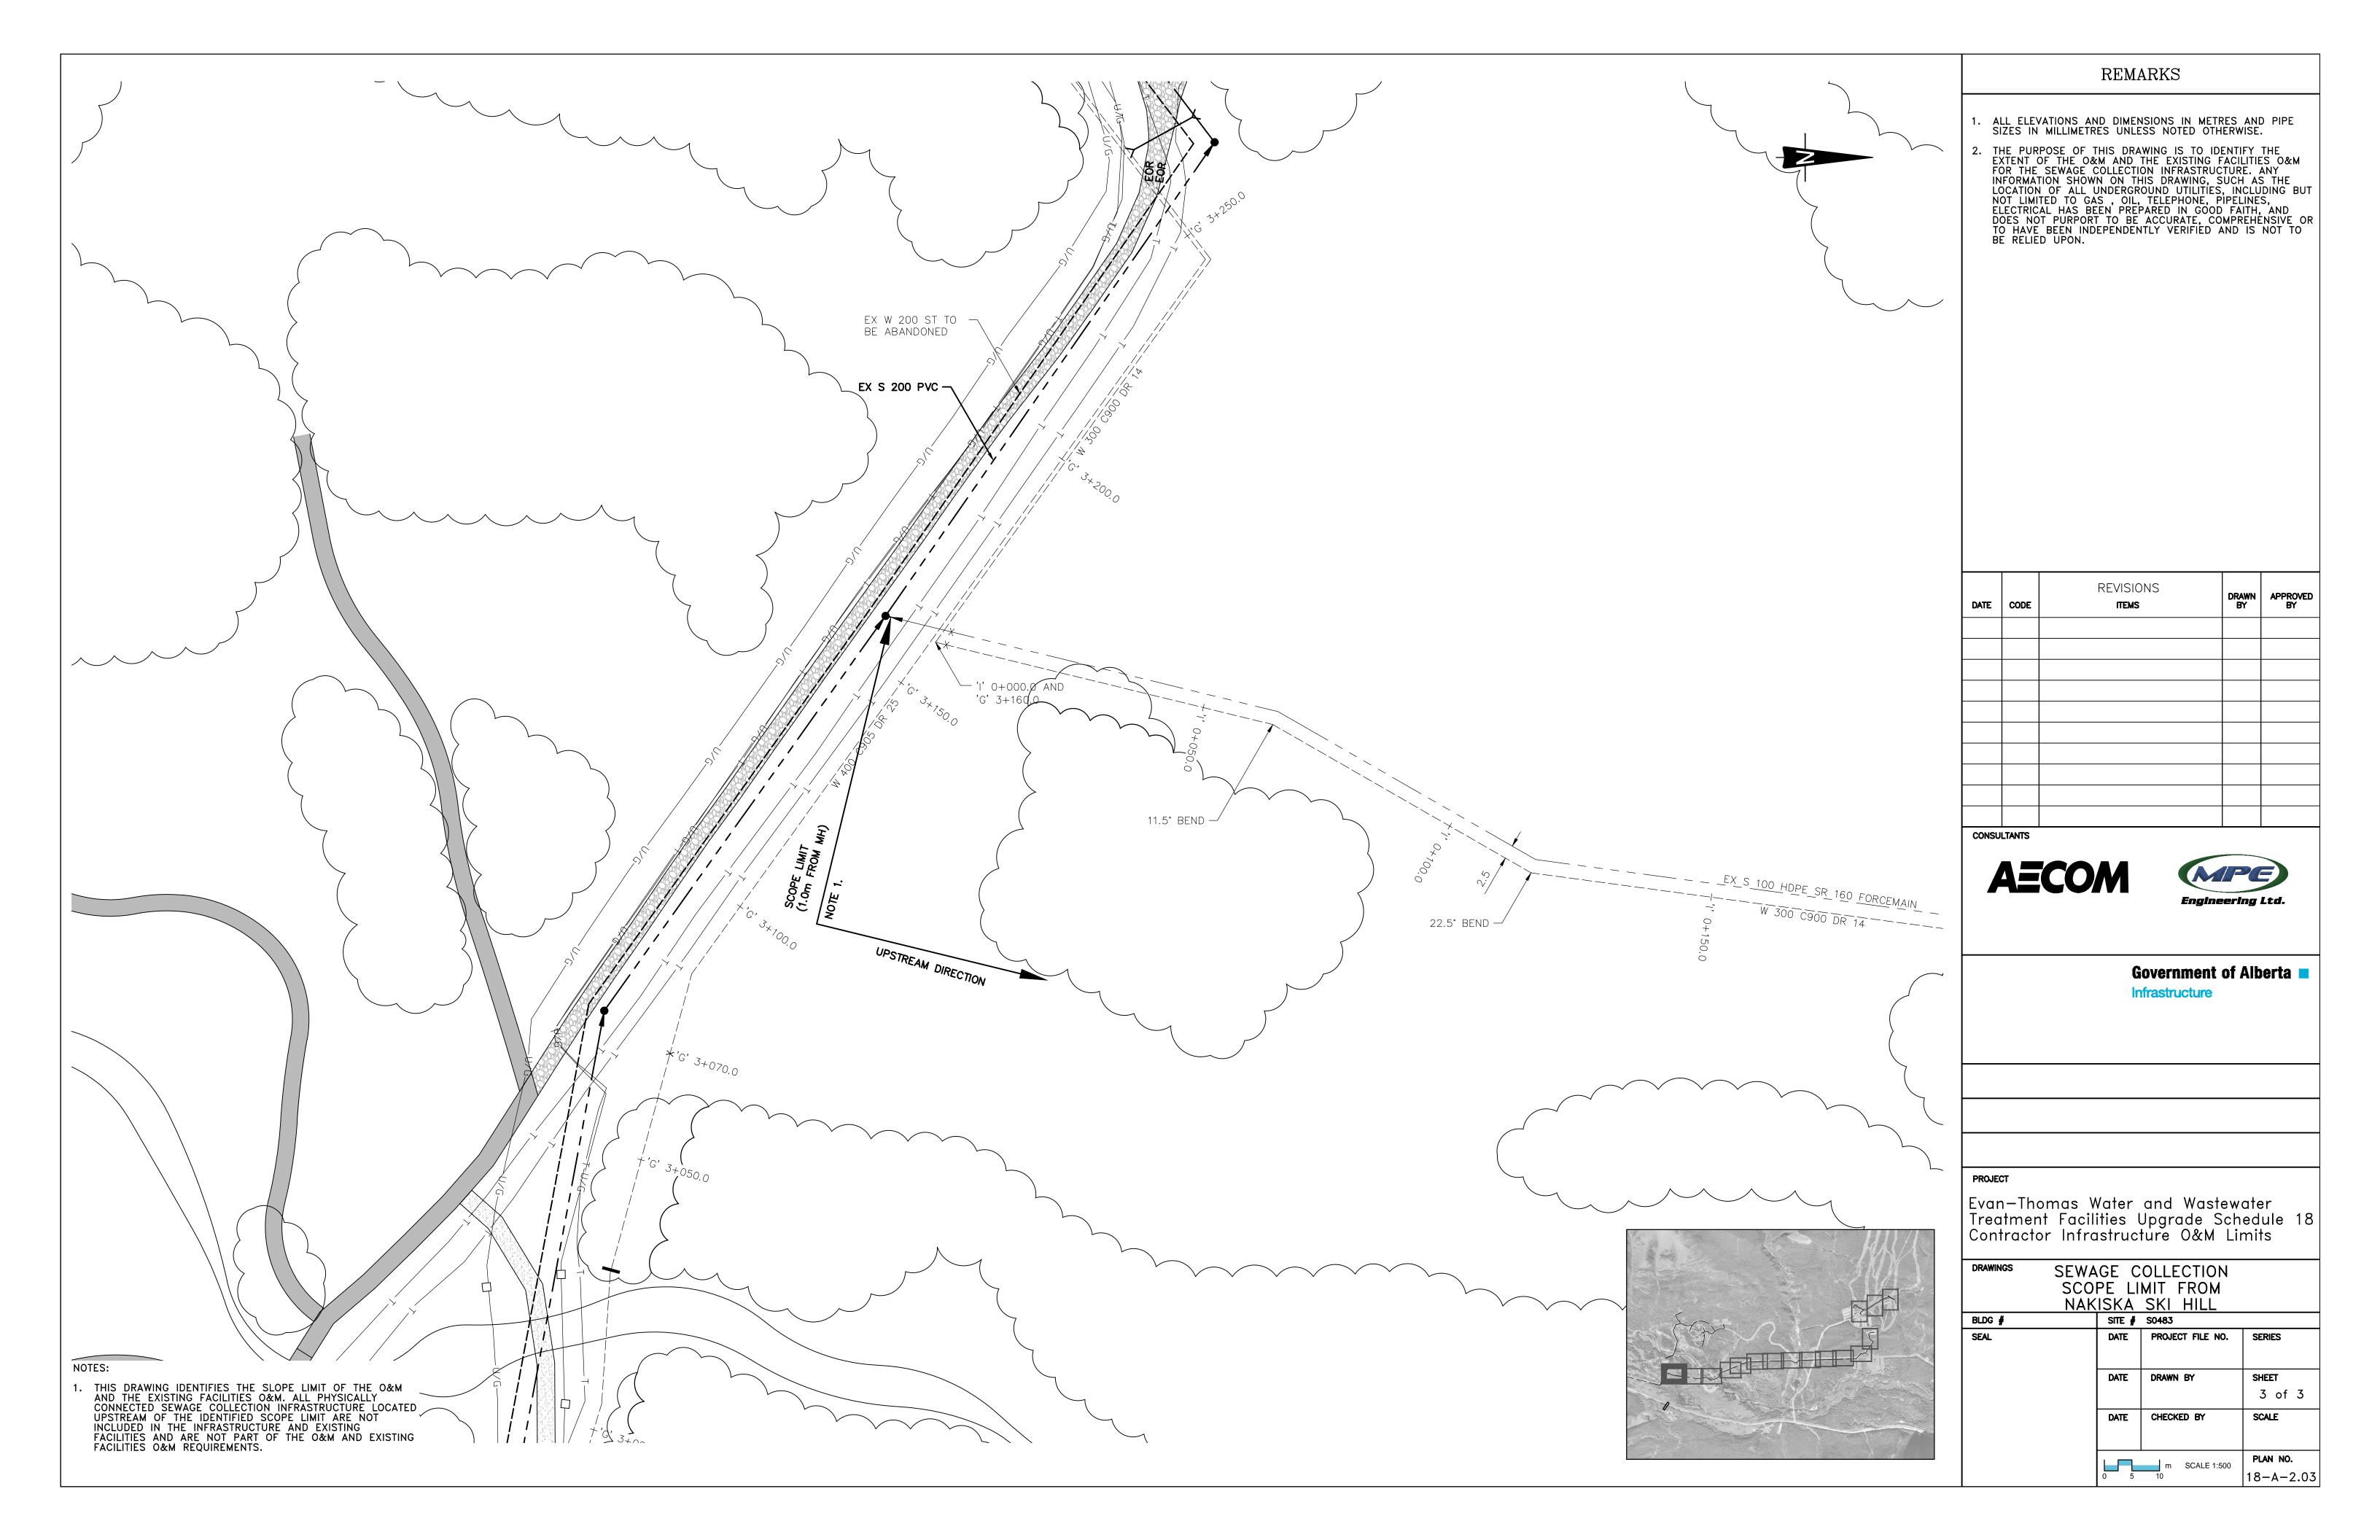

## SCHEDULE 18

APPENDIX A - INFRASTRUCTURE and EXISTING FACILITIES LIMITS 18-A-1.01 TO 18-A-2.03

| DRAWING INDEX |        |                                                                                   |  |  |  |
|---------------|--------|-----------------------------------------------------------------------------------|--|--|--|
| 18-B-1.01     | 1 of 3 | COVER SHEET                                                                       |  |  |  |
| 18-B-1.02     | 2 of 3 | DRAWING INDEX                                                                     |  |  |  |
| 18-B-1.03     | 3 of 3 | LEGEND                                                                            |  |  |  |
| 18-B-2.01     | 1 of 3 | SEWAGE COLLECTION - SCOPE LIMIT FROM MOUNT KIDD R.V. PARK                         |  |  |  |
| 18-B-2.02     | 2 of 3 | SEWAGE COLLECTION - SCOPE LIMIT FROM BOUNDARY RANCH AND EMERGENCY SERVICES CENTRE |  |  |  |
| 18-B-2.03     | 3 of 3 | SEWAGE COLLECTION - SCOPE LIMIT FROM NAKISKA SKI HILL                             |  |  |  |