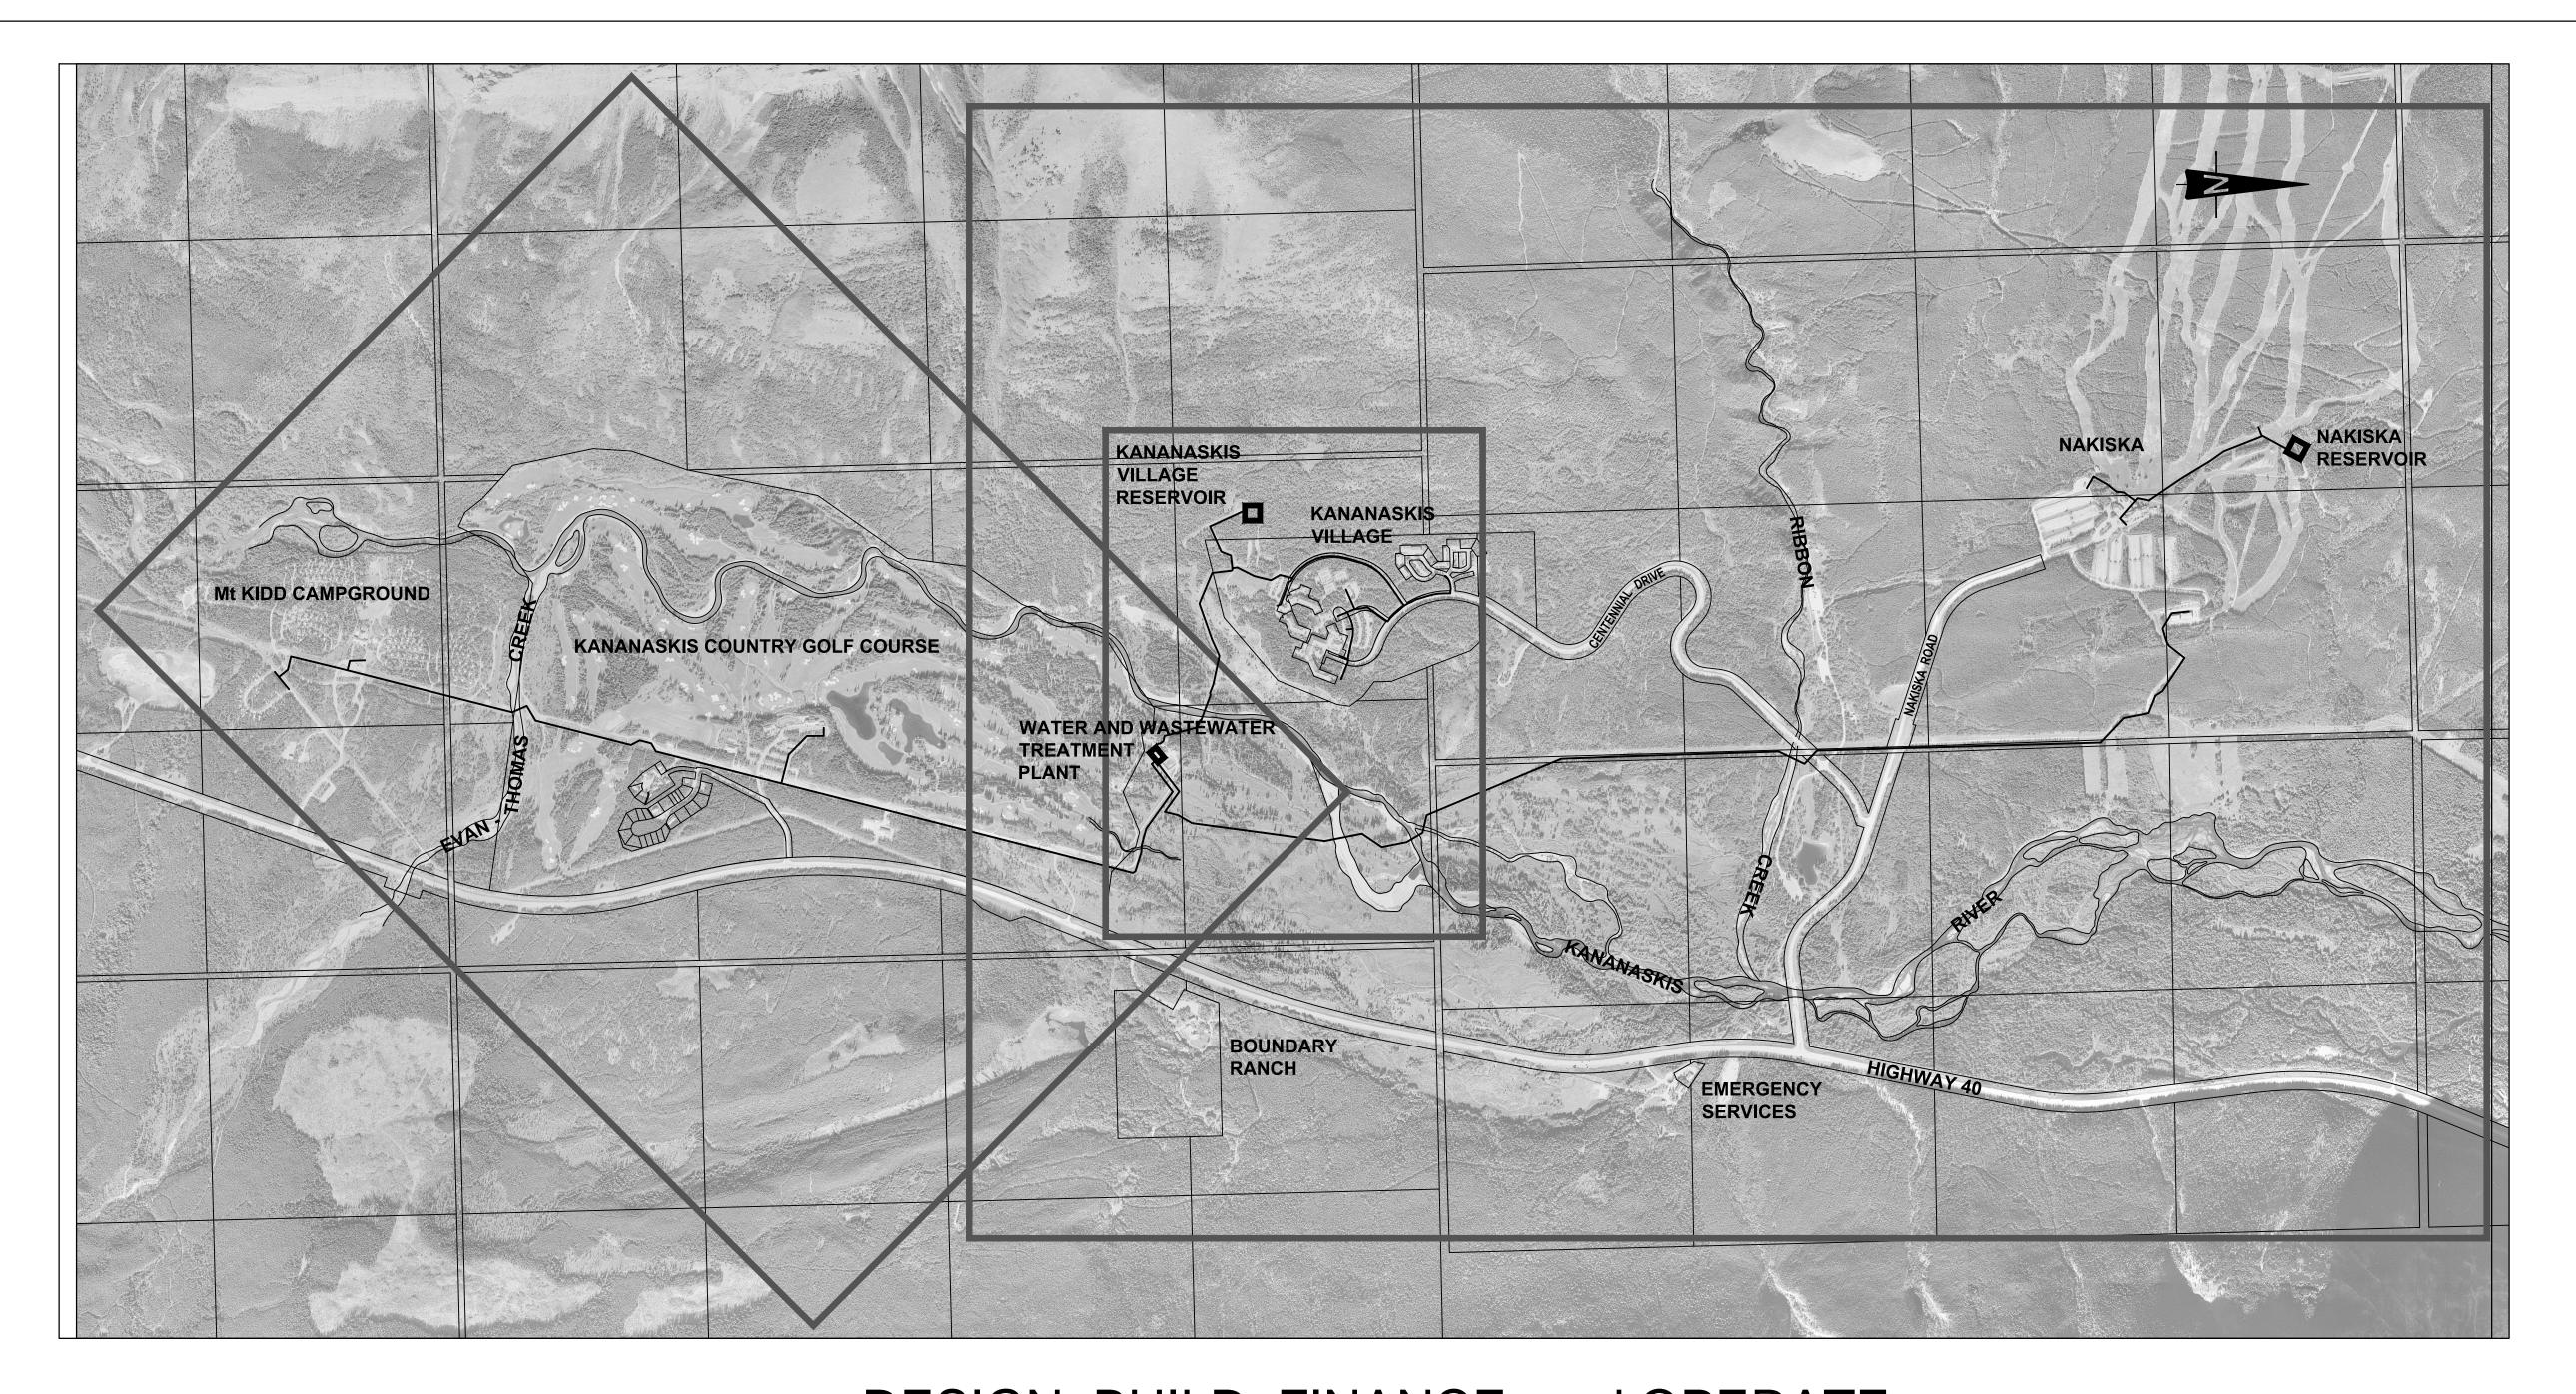

DESIGN, BUILD, FINANCE and OPERATE EVAN-THOMAS WATER AND WASTEWATER TREATMENT FACILITY UPGRADE KANANASKIS COUNTRY, ALBERTA, CANADA

## SCHEDULE 18

APPENDIX A - INFRASTRUCTURE and EXISTING FACILITIES LIMITS 18-A-1.01 TO 18-A-2.03

| DRAWING INDEX |        |                                                                                   |  |  |  |
|---------------|--------|-----------------------------------------------------------------------------------|--|--|--|
| 18-B-1.01     | 1 of 3 | COVER SHEET                                                                       |  |  |  |
| 18-B-1.02     | 2 of 3 | DRAWING INDEX                                                                     |  |  |  |
| 18-B-1.03     | 3 of 3 | LEGEND                                                                            |  |  |  |
| 18-B-2.01     | 1 of 3 | SEWAGE COLLECTION - SCOPE LIMIT FROM MOUNT KIDD R.V. PARK                         |  |  |  |
| 18-B-2.02     | 2 of 3 | SEWAGE COLLECTION - SCOPE LIMIT FROM BOUNDARY RANCH AND EMERGENCY SERVICES CENTRE |  |  |  |
| 18-B-2.03     | 3 of 3 | SEWAGE COLLECTION - SCOPE LIMIT FROM NAKISKA SKI HILL                             |  |  |  |