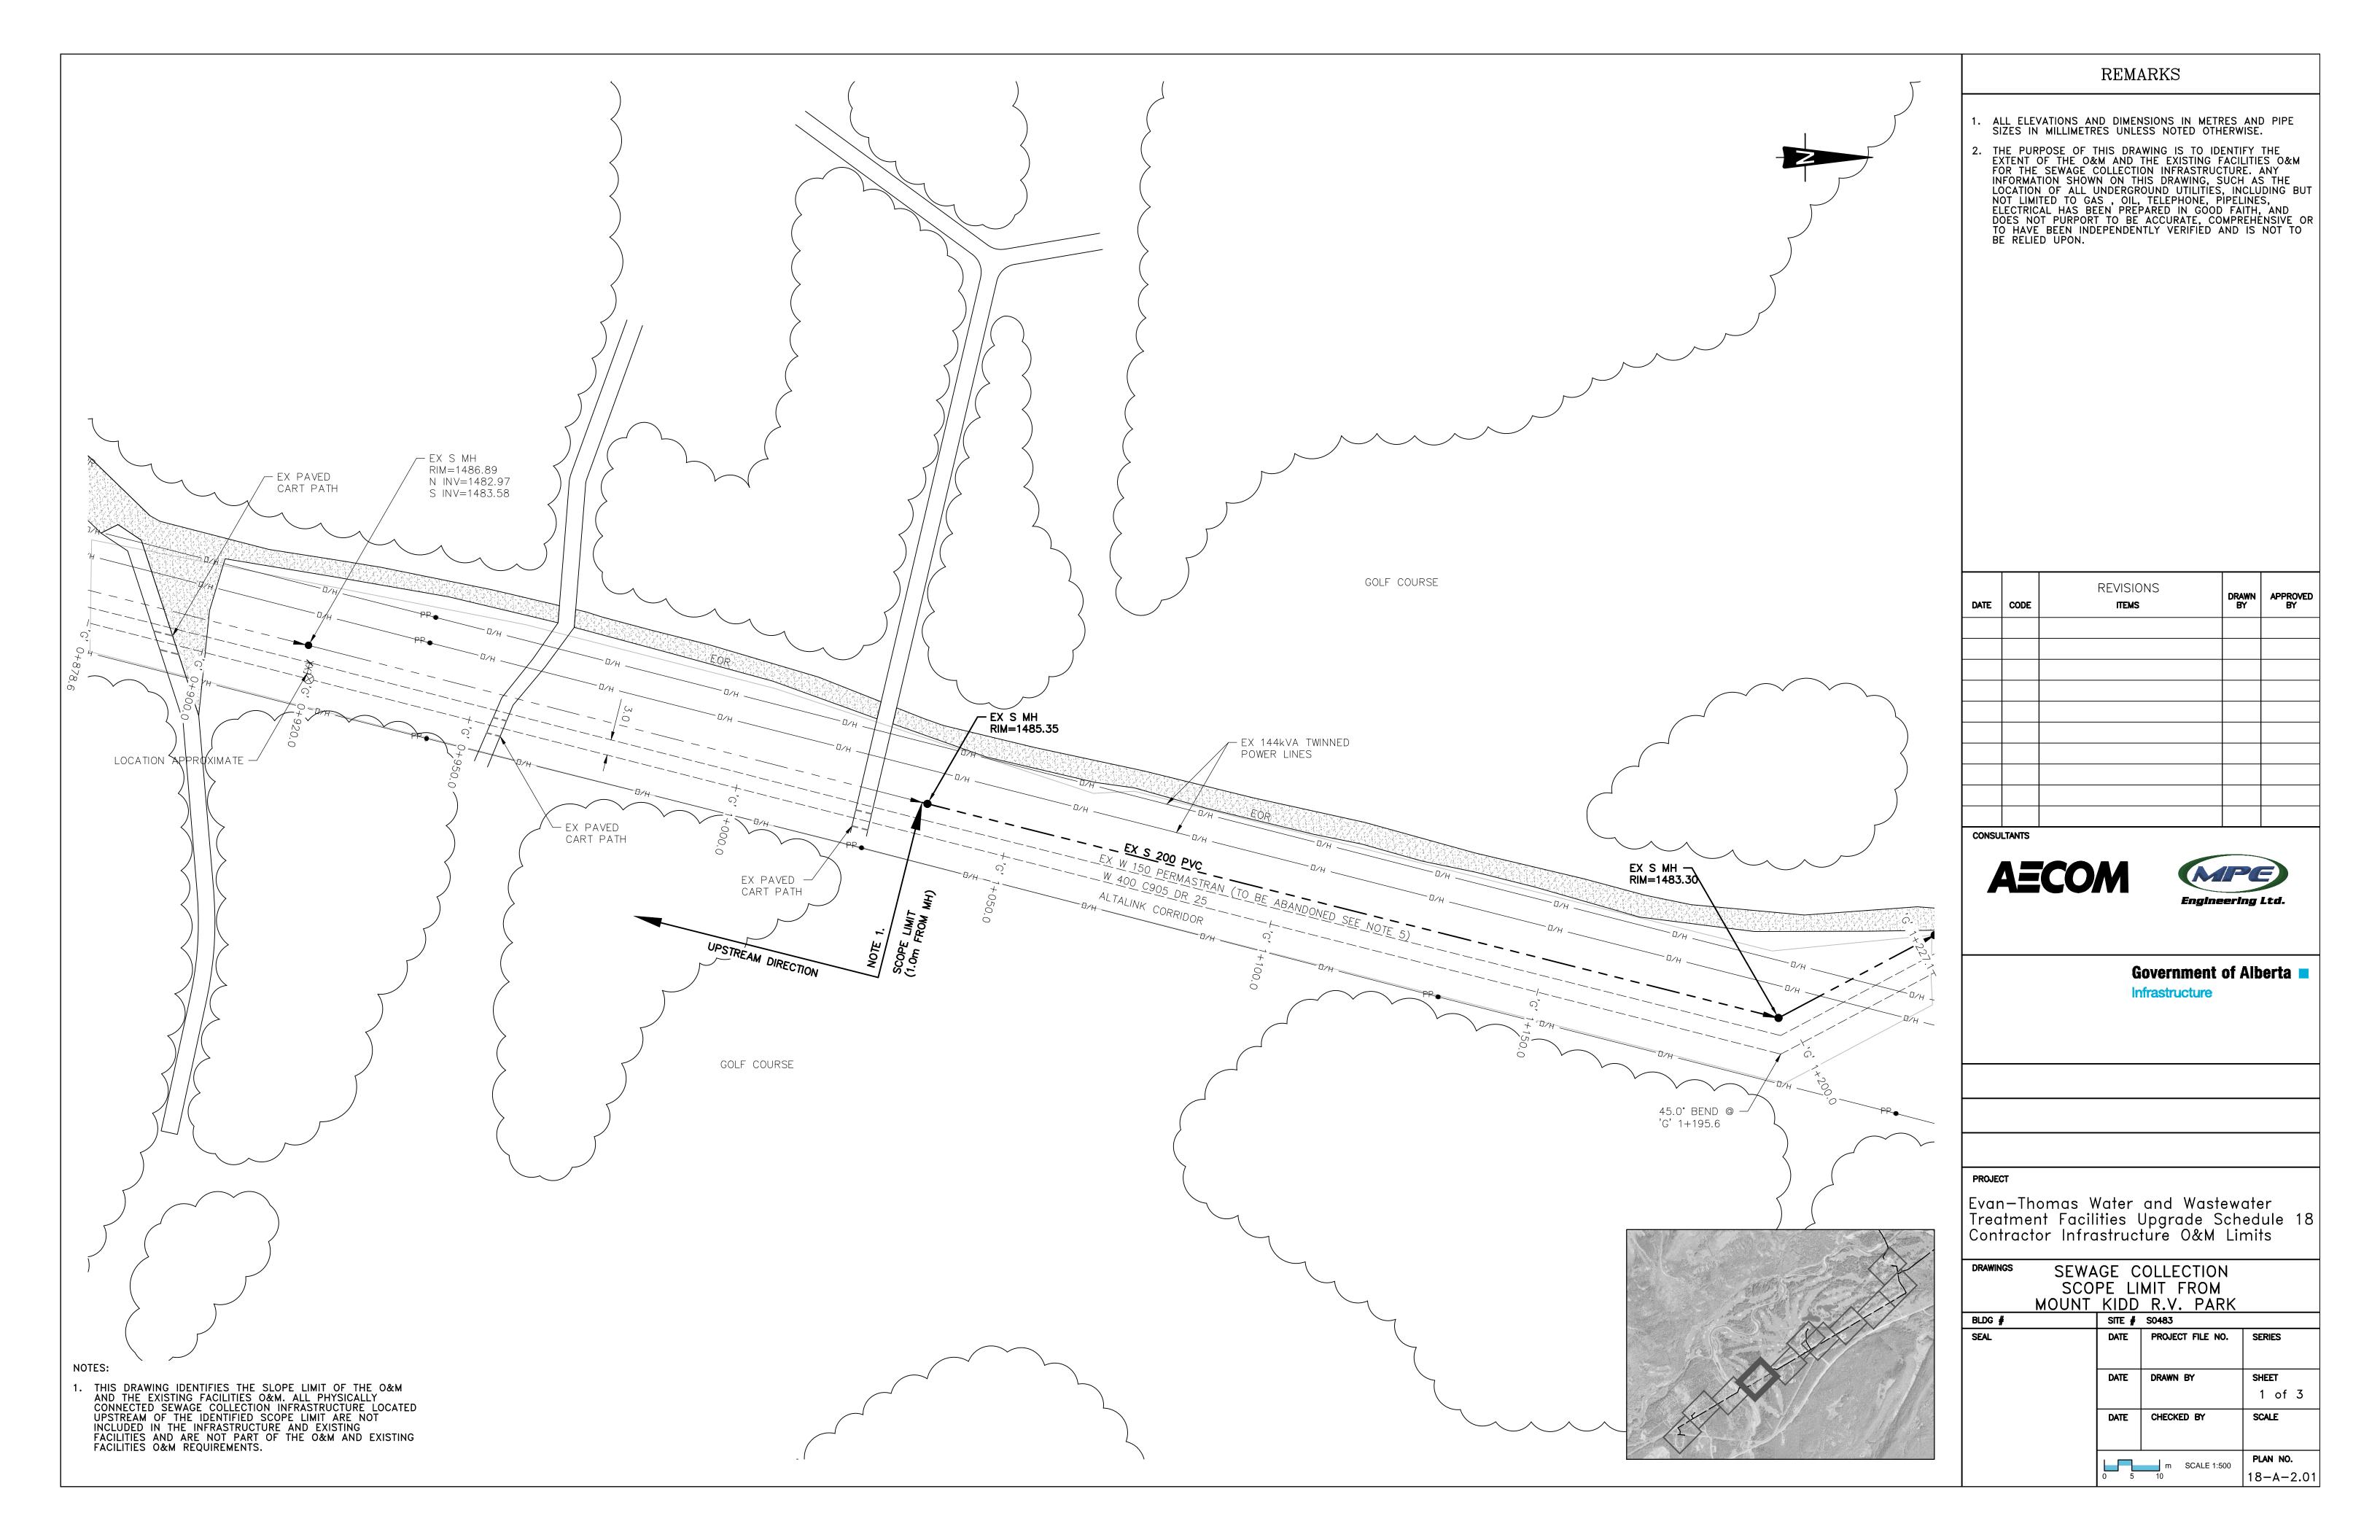

## SCHEDULE 18

APPENDIX A - INFRASTRUCTURE and EXISTING FACILITIES LIMITS 18-A-1.01 TO 18-A-2.03

| DRAWING INDEX |        |                                                                                   |  |  |  |
|---------------|--------|-----------------------------------------------------------------------------------|--|--|--|
| 18-B-1.01     | 1 of 3 | COVER SHEET                                                                       |  |  |  |
| 18-B-1.02     | 2 of 3 | DRAWING INDEX                                                                     |  |  |  |
| 18-B-1.03     | 3 of 3 | LEGEND                                                                            |  |  |  |
| 18-B-2.01     | 1 of 3 | SEWAGE COLLECTION - SCOPE LIMIT FROM MOUNT KIDD R.V. PARK                         |  |  |  |
| 18-B-2.02     | 2 of 3 | SEWAGE COLLECTION - SCOPE LIMIT FROM BOUNDARY RANCH AND EMERGENCY SERVICES CENTRE |  |  |  |
| 18-B-2.03     | 3 of 3 | SEWAGE COLLECTION - SCOPE LIMIT FROM NAKISKA SKI HILL                             |  |  |  |