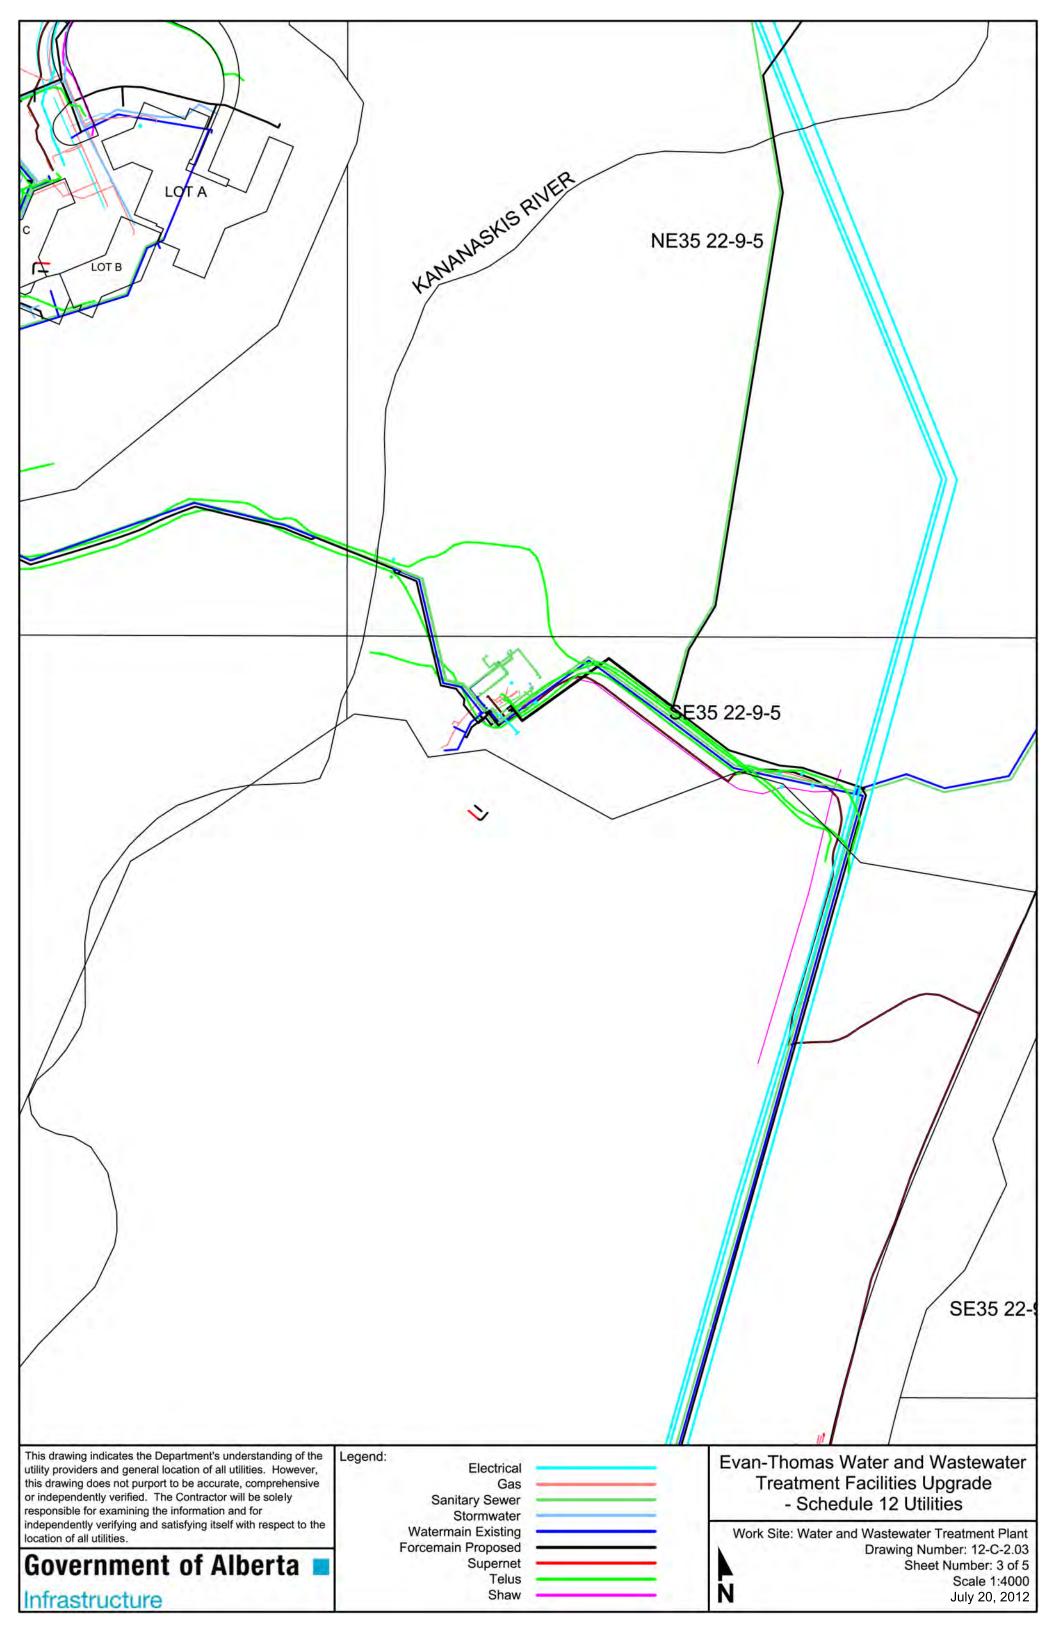

## DRAWING INDEX

| 12-C-1.01 | 1 of 2 | Cover Sheet                                           |
|-----------|--------|-------------------------------------------------------|
| 12-C-1.02 | 2of2   | Drawing Index                                         |
| 12-C-2.01 | 1 of 5 | Work Site – Mount Kidd<br>R.V. Park                   |
| 12-C-2.02 | 2 of 5 | Work Site – Kananaskis<br>Country Golf Course         |
| 12-C-2.03 | 3 of 5 | Work Site – Water and<br>Wastewater Treatment         |
| 12-C-2.04 | 4 of 5 | Water Distribution Pipeline around Kananaskis Village |
| 12-C-2.05 | 5 of 5 | Nakiska Ski Hill                                      |