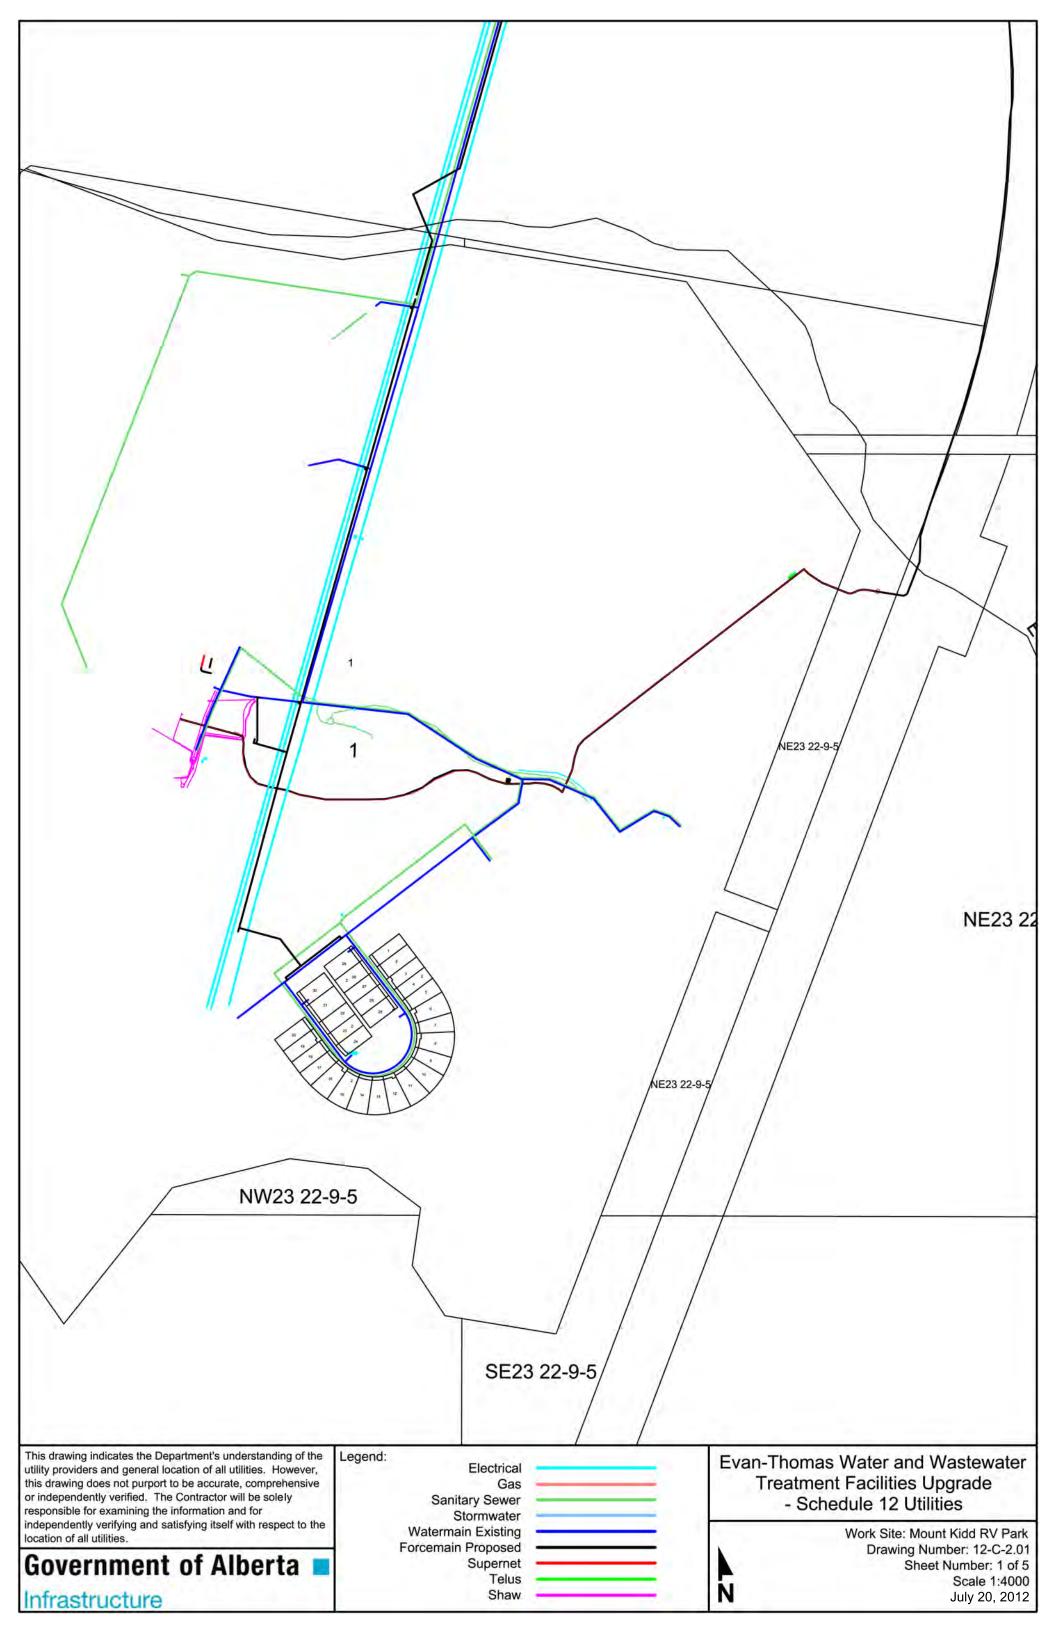

## DRAWING INDEX

| 12-C-1.01 | 1 of 2 | Cover Sheet                                           |
|-----------|--------|-------------------------------------------------------|
| 12-C-1.02 | 2of2   | Drawing Index                                         |
| 12-C-2.01 | 1 of 5 | Work Site – Mount Kidd<br>R.V. Park                   |
| 12-C-2.02 | 2 of 5 | Work Site – Kananaskis<br>Country Golf Course         |
| 12-C-2.03 | 3 of 5 | Work Site – Water and<br>Wastewater Treatment         |
| 12-C-2.04 | 4 of 5 | Water Distribution Pipeline around Kananaskis Village |
| 12-C-2.05 | 5 of 5 | Nakiska Ski Hill                                      |