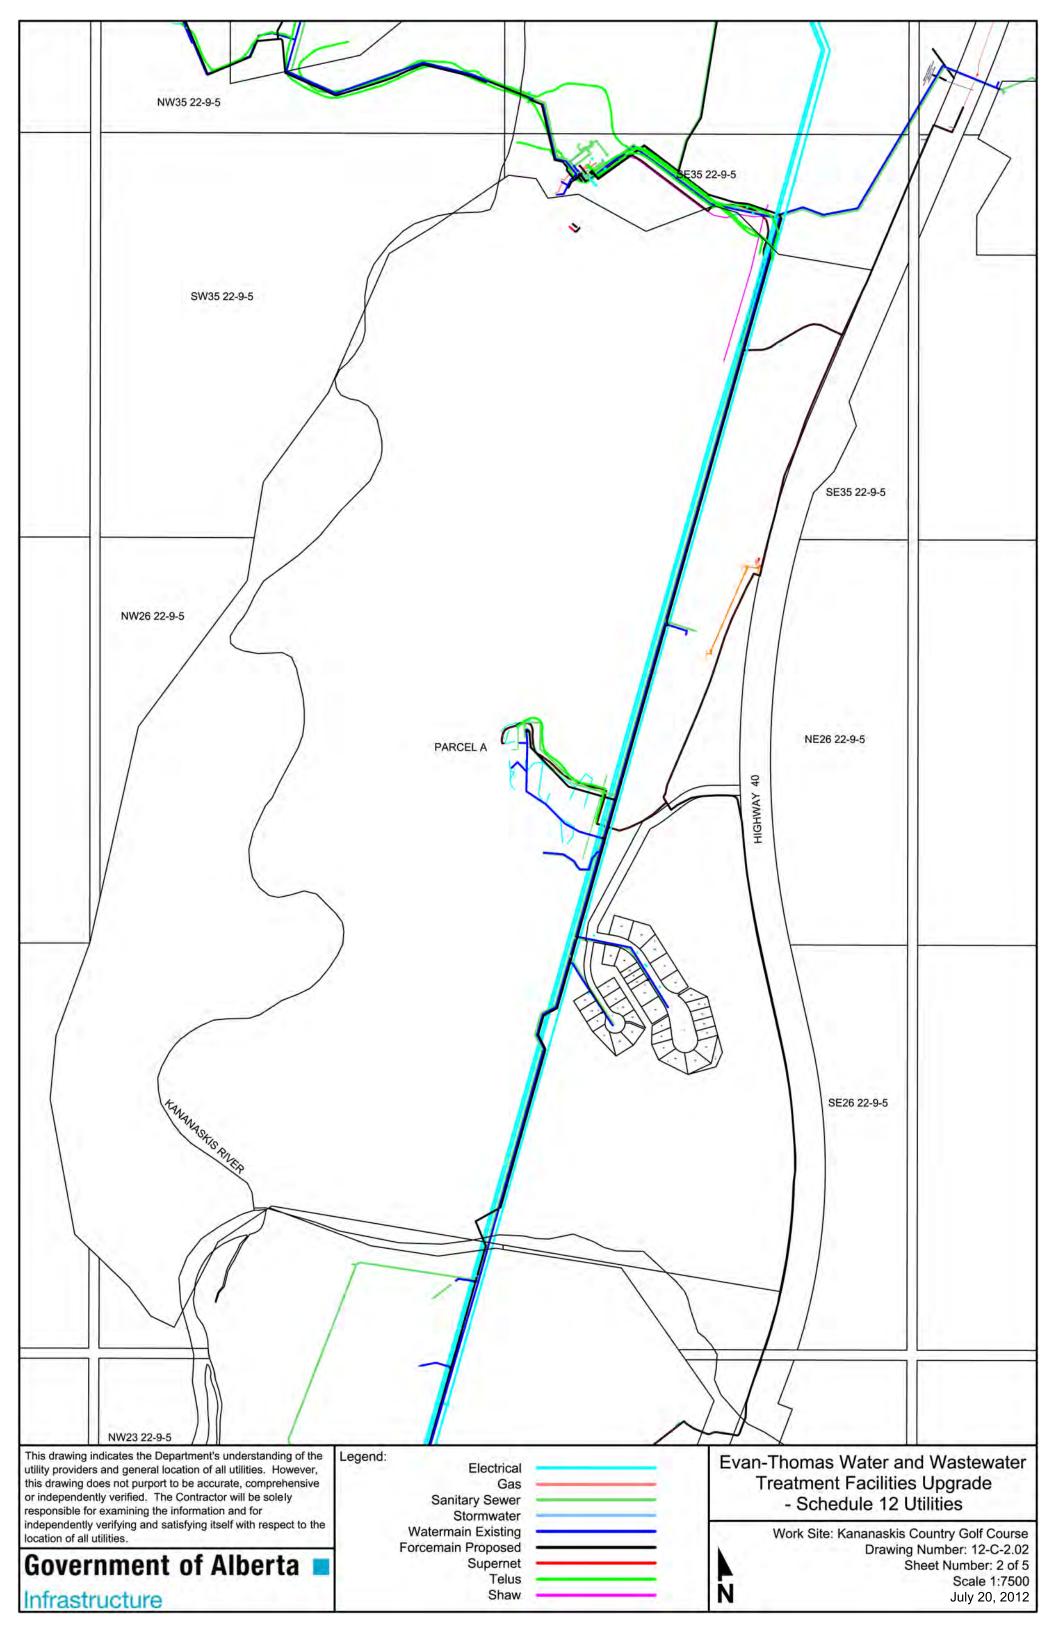

## DRAWING INDEX

| 12-C-1.01 | 1 of 2 | Cover Sheet                                           |
|-----------|--------|-------------------------------------------------------|
| 12-C-1.02 | 2of2   | Drawing Index                                         |
| 12-C-2.01 | 1 of 5 | Work Site – Mount Kidd<br>R.V. Park                   |
| 12-C-2.02 | 2 of 5 | Work Site – Kananaskis<br>Country Golf Course         |
| 12-C-2.03 | 3 of 5 | Work Site – Water and<br>Wastewater Treatment         |
| 12-C-2.04 | 4 of 5 | Water Distribution Pipeline around Kananaskis Village |
| 12-C-2.05 | 5 of 5 | Nakiska Ski Hill                                      |