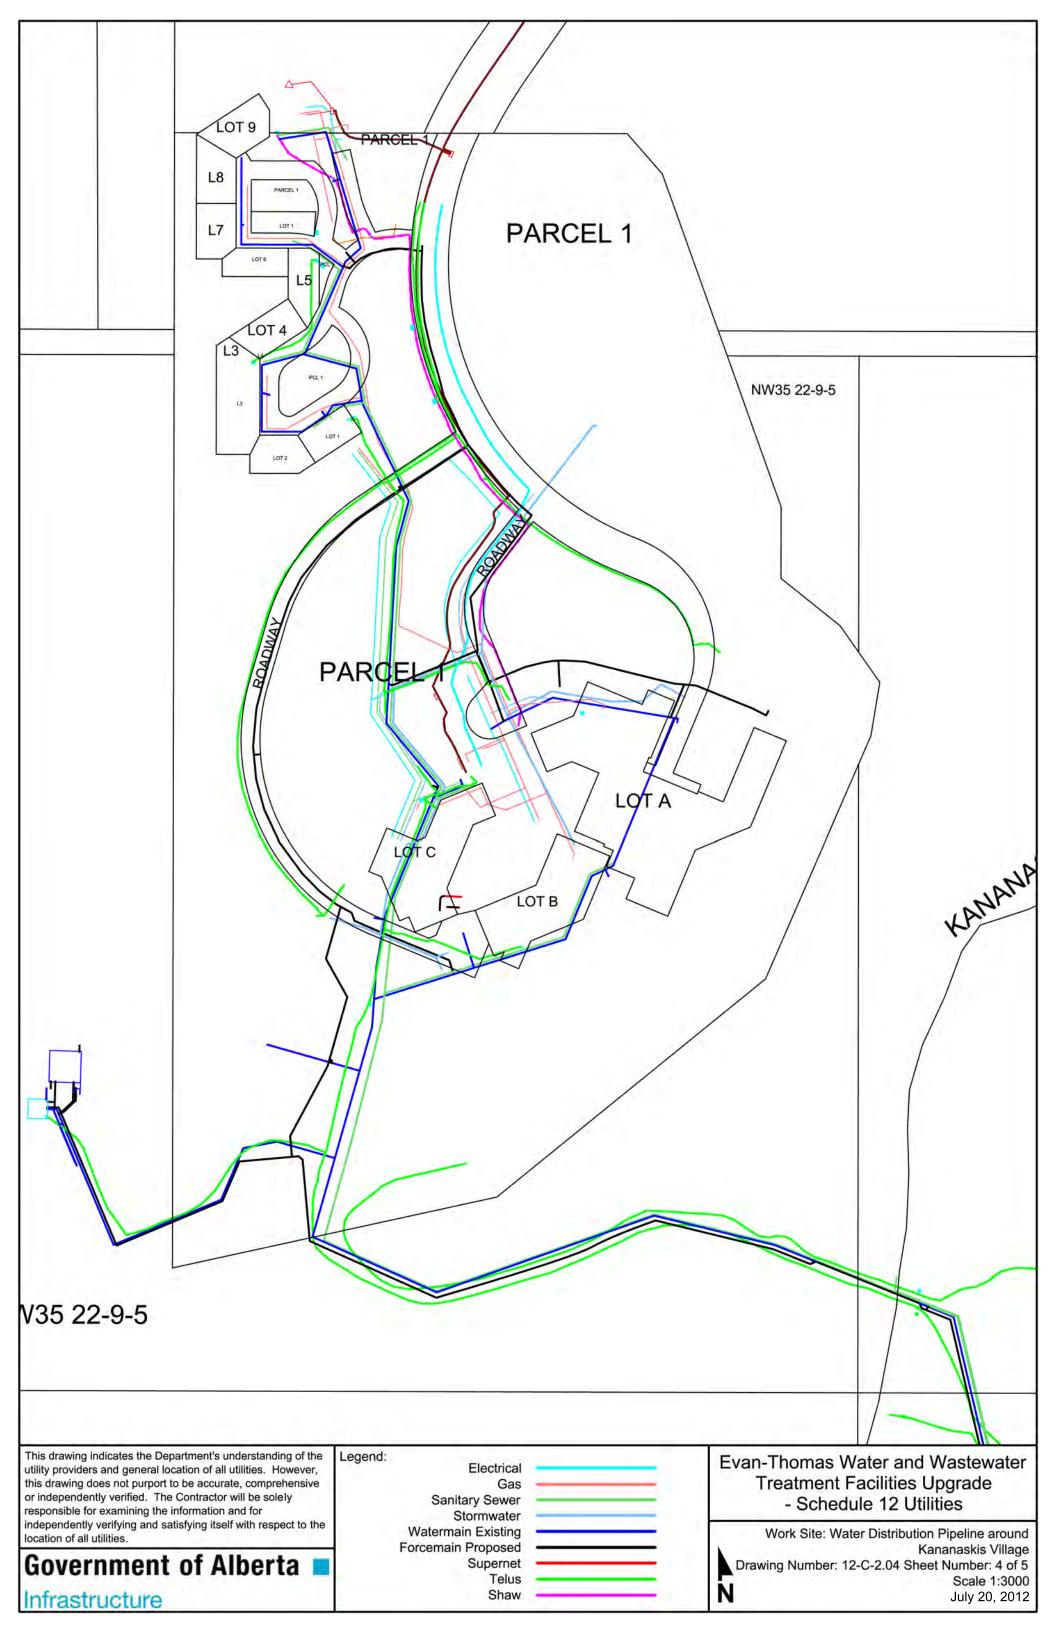

## DRAWING INDEX

| 12-C-1.01 | 1 of 2 | Cover Sheet                                           |
|-----------|--------|-------------------------------------------------------|
| 12-C-1.02 | 2of2   | Drawing Index                                         |
| 12-C-2.01 | 1 of 5 | Work Site – Mount Kidd<br>R.V. Park                   |
| 12-C-2.02 | 2 of 5 | Work Site – Kananaskis<br>Country Golf Course         |
| 12-C-2.03 | 3 of 5 | Work Site – Water and<br>Wastewater Treatment         |
| 12-C-2.04 | 4 of 5 | Water Distribution Pipeline around Kananaskis Village |
| 12-C-2.05 | 5 of 5 | Nakiska Ski Hill                                      |