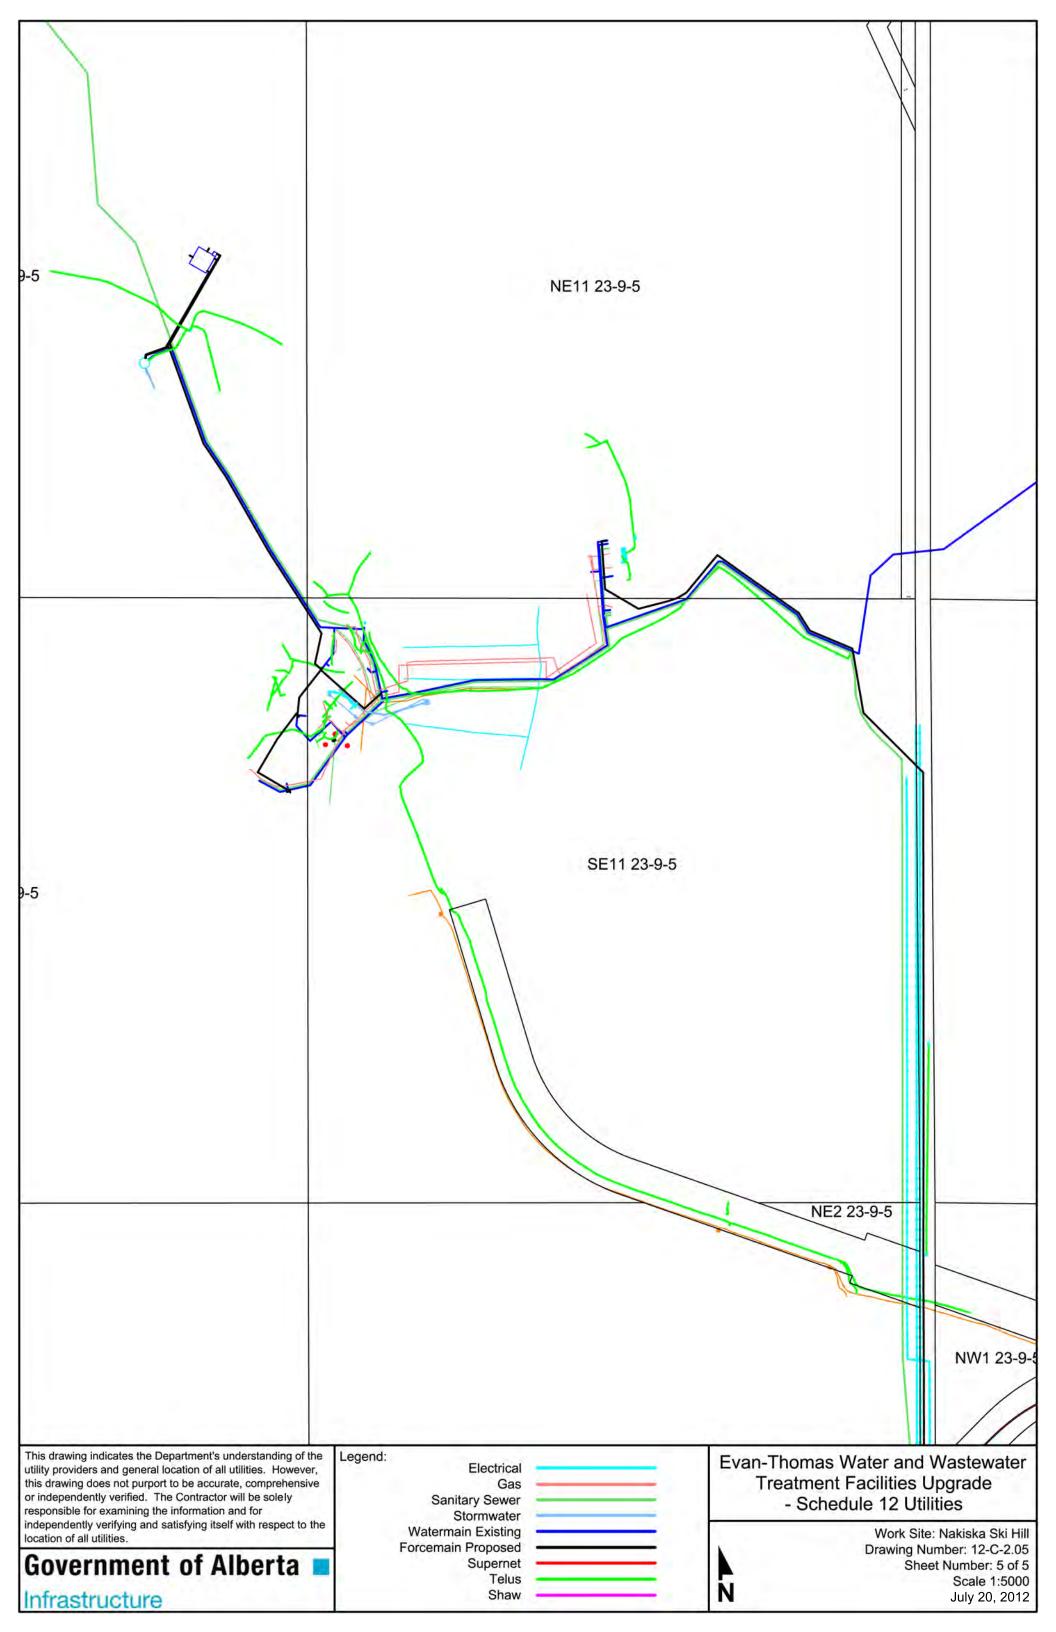

## DRAWING INDEX

| 12-C-1.01 | 1 of 2 | Cover Sheet                                           |
|-----------|--------|-------------------------------------------------------|
| 12-C-1.02 | 2of2   | Drawing Index                                         |
| 12-C-2.01 | 1 of 5 | Work Site – Mount Kidd<br>R.V. Park                   |
| 12-C-2.02 | 2 of 5 | Work Site – Kananaskis<br>Country Golf Course         |
| 12-C-2.03 | 3 of 5 | Work Site – Water and<br>Wastewater Treatment         |
| 12-C-2.04 | 4 of 5 | Water Distribution Pipeline around Kananaskis Village |
| 12-C-2.05 | 5 of 5 | Nakiska Ski Hill                                      |