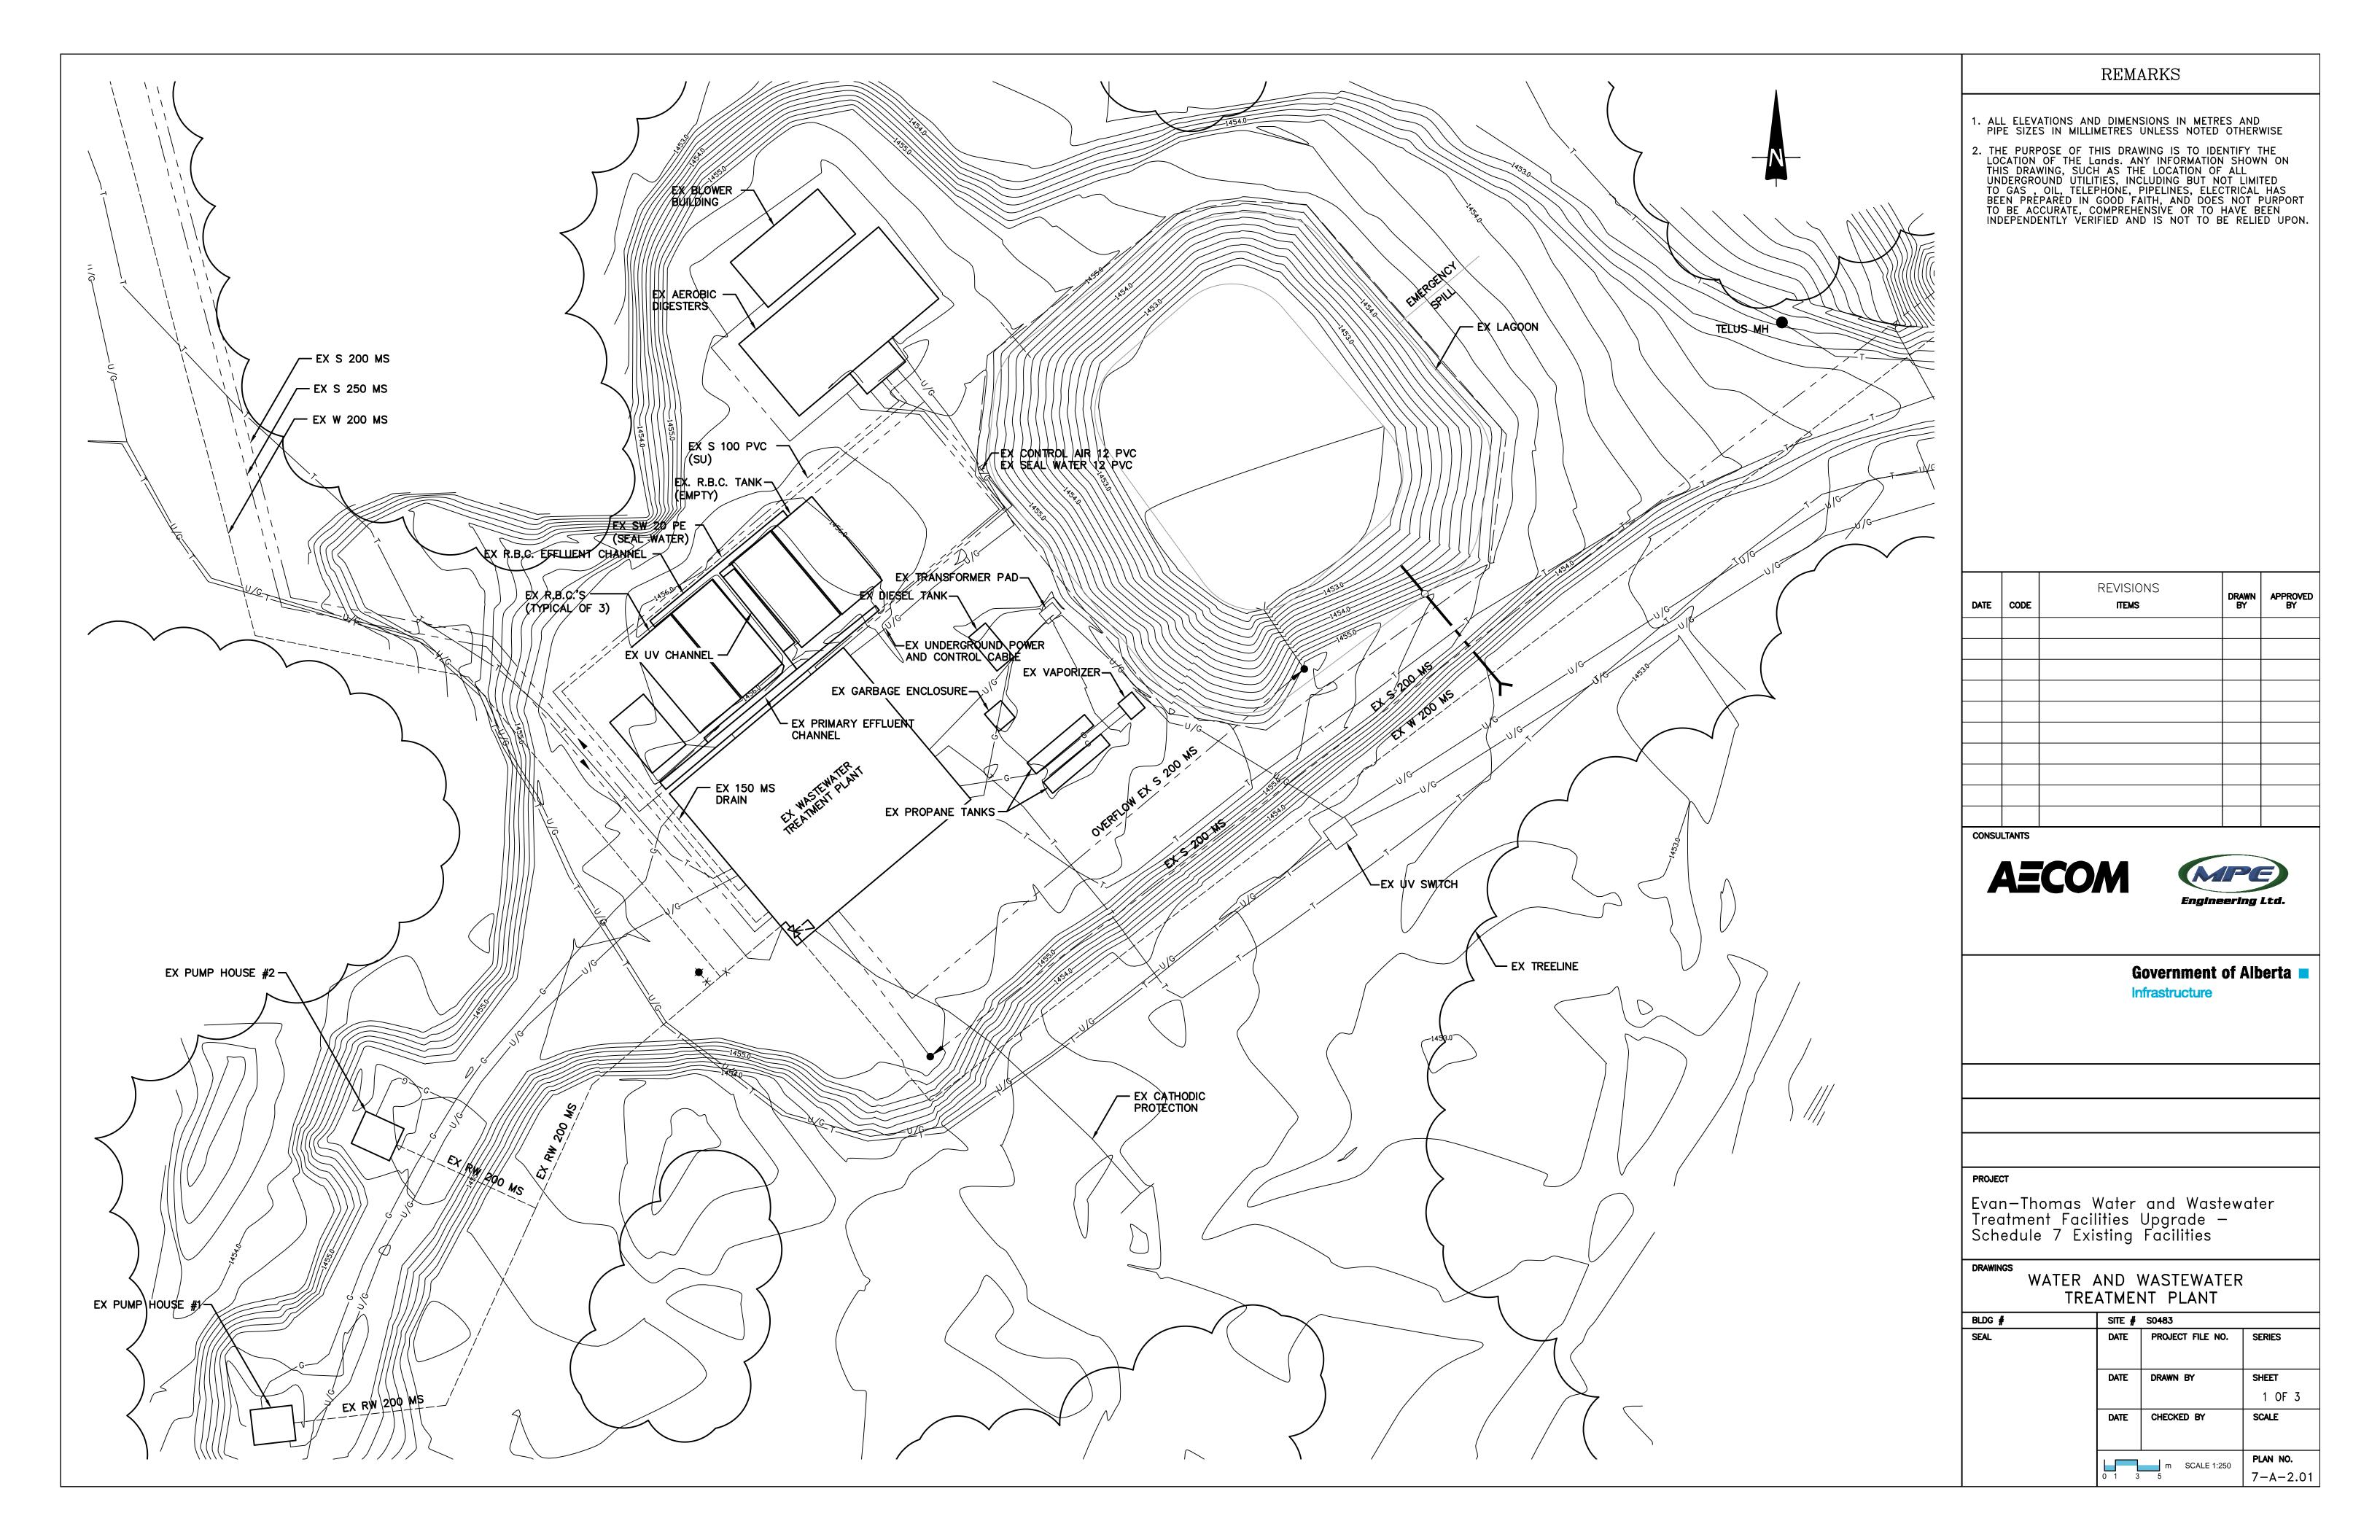

## SCHEDULE 7

APPENDIX A - EXISTING FACILITIES

| DRAWING INDEX |        |                                             |  |  |
|---------------|--------|---------------------------------------------|--|--|
| 7-A-1.01      | 1 of 3 | COVER SHEET                                 |  |  |
| 7-A-1.02      | 2 of 3 | DRAWING INDEX                               |  |  |
| 7-A-1.03      | 3 of 3 | LEGEND                                      |  |  |
| 7-A-2.01      | 1 of 3 | WATER AND WASTEWATER TREATMENT PLANT        |  |  |
| 7-A-2.02      | 2 of 3 | KANANASKIS RESERVOIR                        |  |  |
| 7-A-2.03      | 3 of 3 | BARRIER LAKE LAGOONS AND SLUDGE DRYING BEDS |  |  |