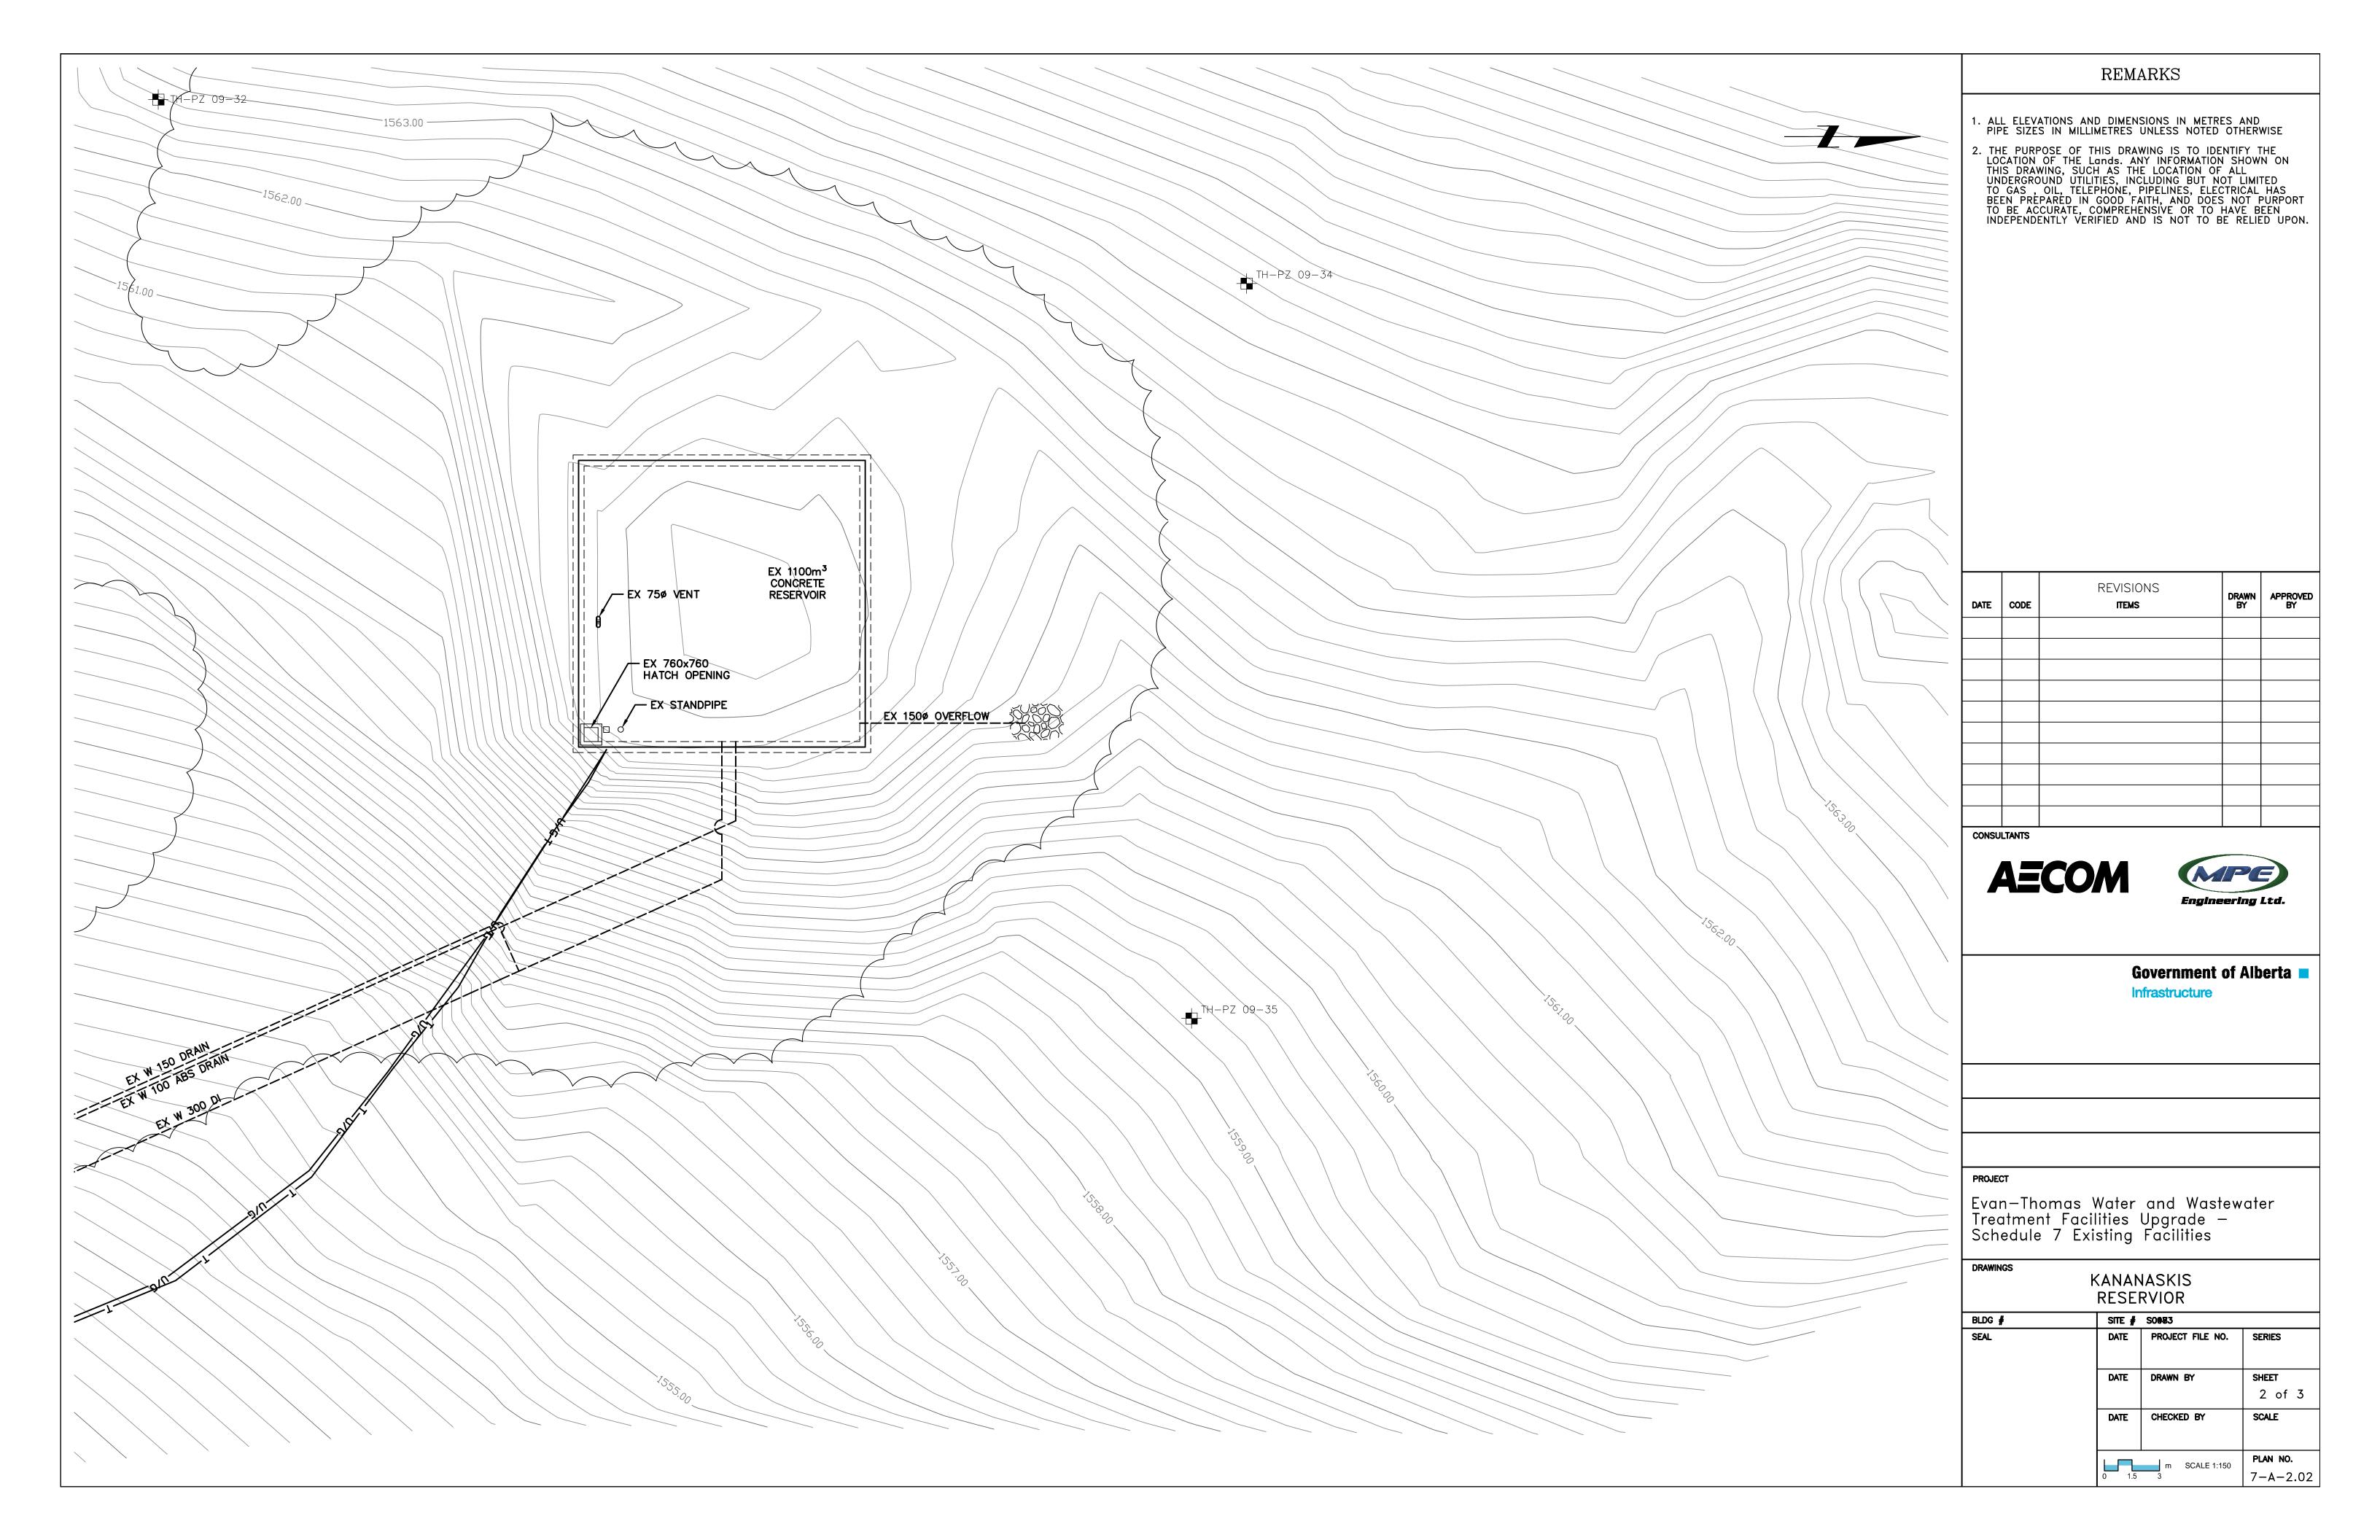

## SCHEDULE 7

APPENDIX A - EXISTING FACILITIES

| DRAWING INDEX |        |                                             |  |  |
|---------------|--------|---------------------------------------------|--|--|
| 7-A-1.01      | 1 of 3 | COVER SHEET                                 |  |  |
| 7-A-1.02      | 2 of 3 | DRAWING INDEX                               |  |  |
| 7-A-1.03      | 3 of 3 | LEGEND                                      |  |  |
| 7-A-2.01      | 1 of 3 | WATER AND WASTEWATER TREATMENT PLANT        |  |  |
| 7-A-2.02      | 2 of 3 | KANANASKIS RESERVOIR                        |  |  |
| 7-A-2.03      | 3 of 3 | BARRIER LAKE LAGOONS AND SLUDGE DRYING BEDS |  |  |