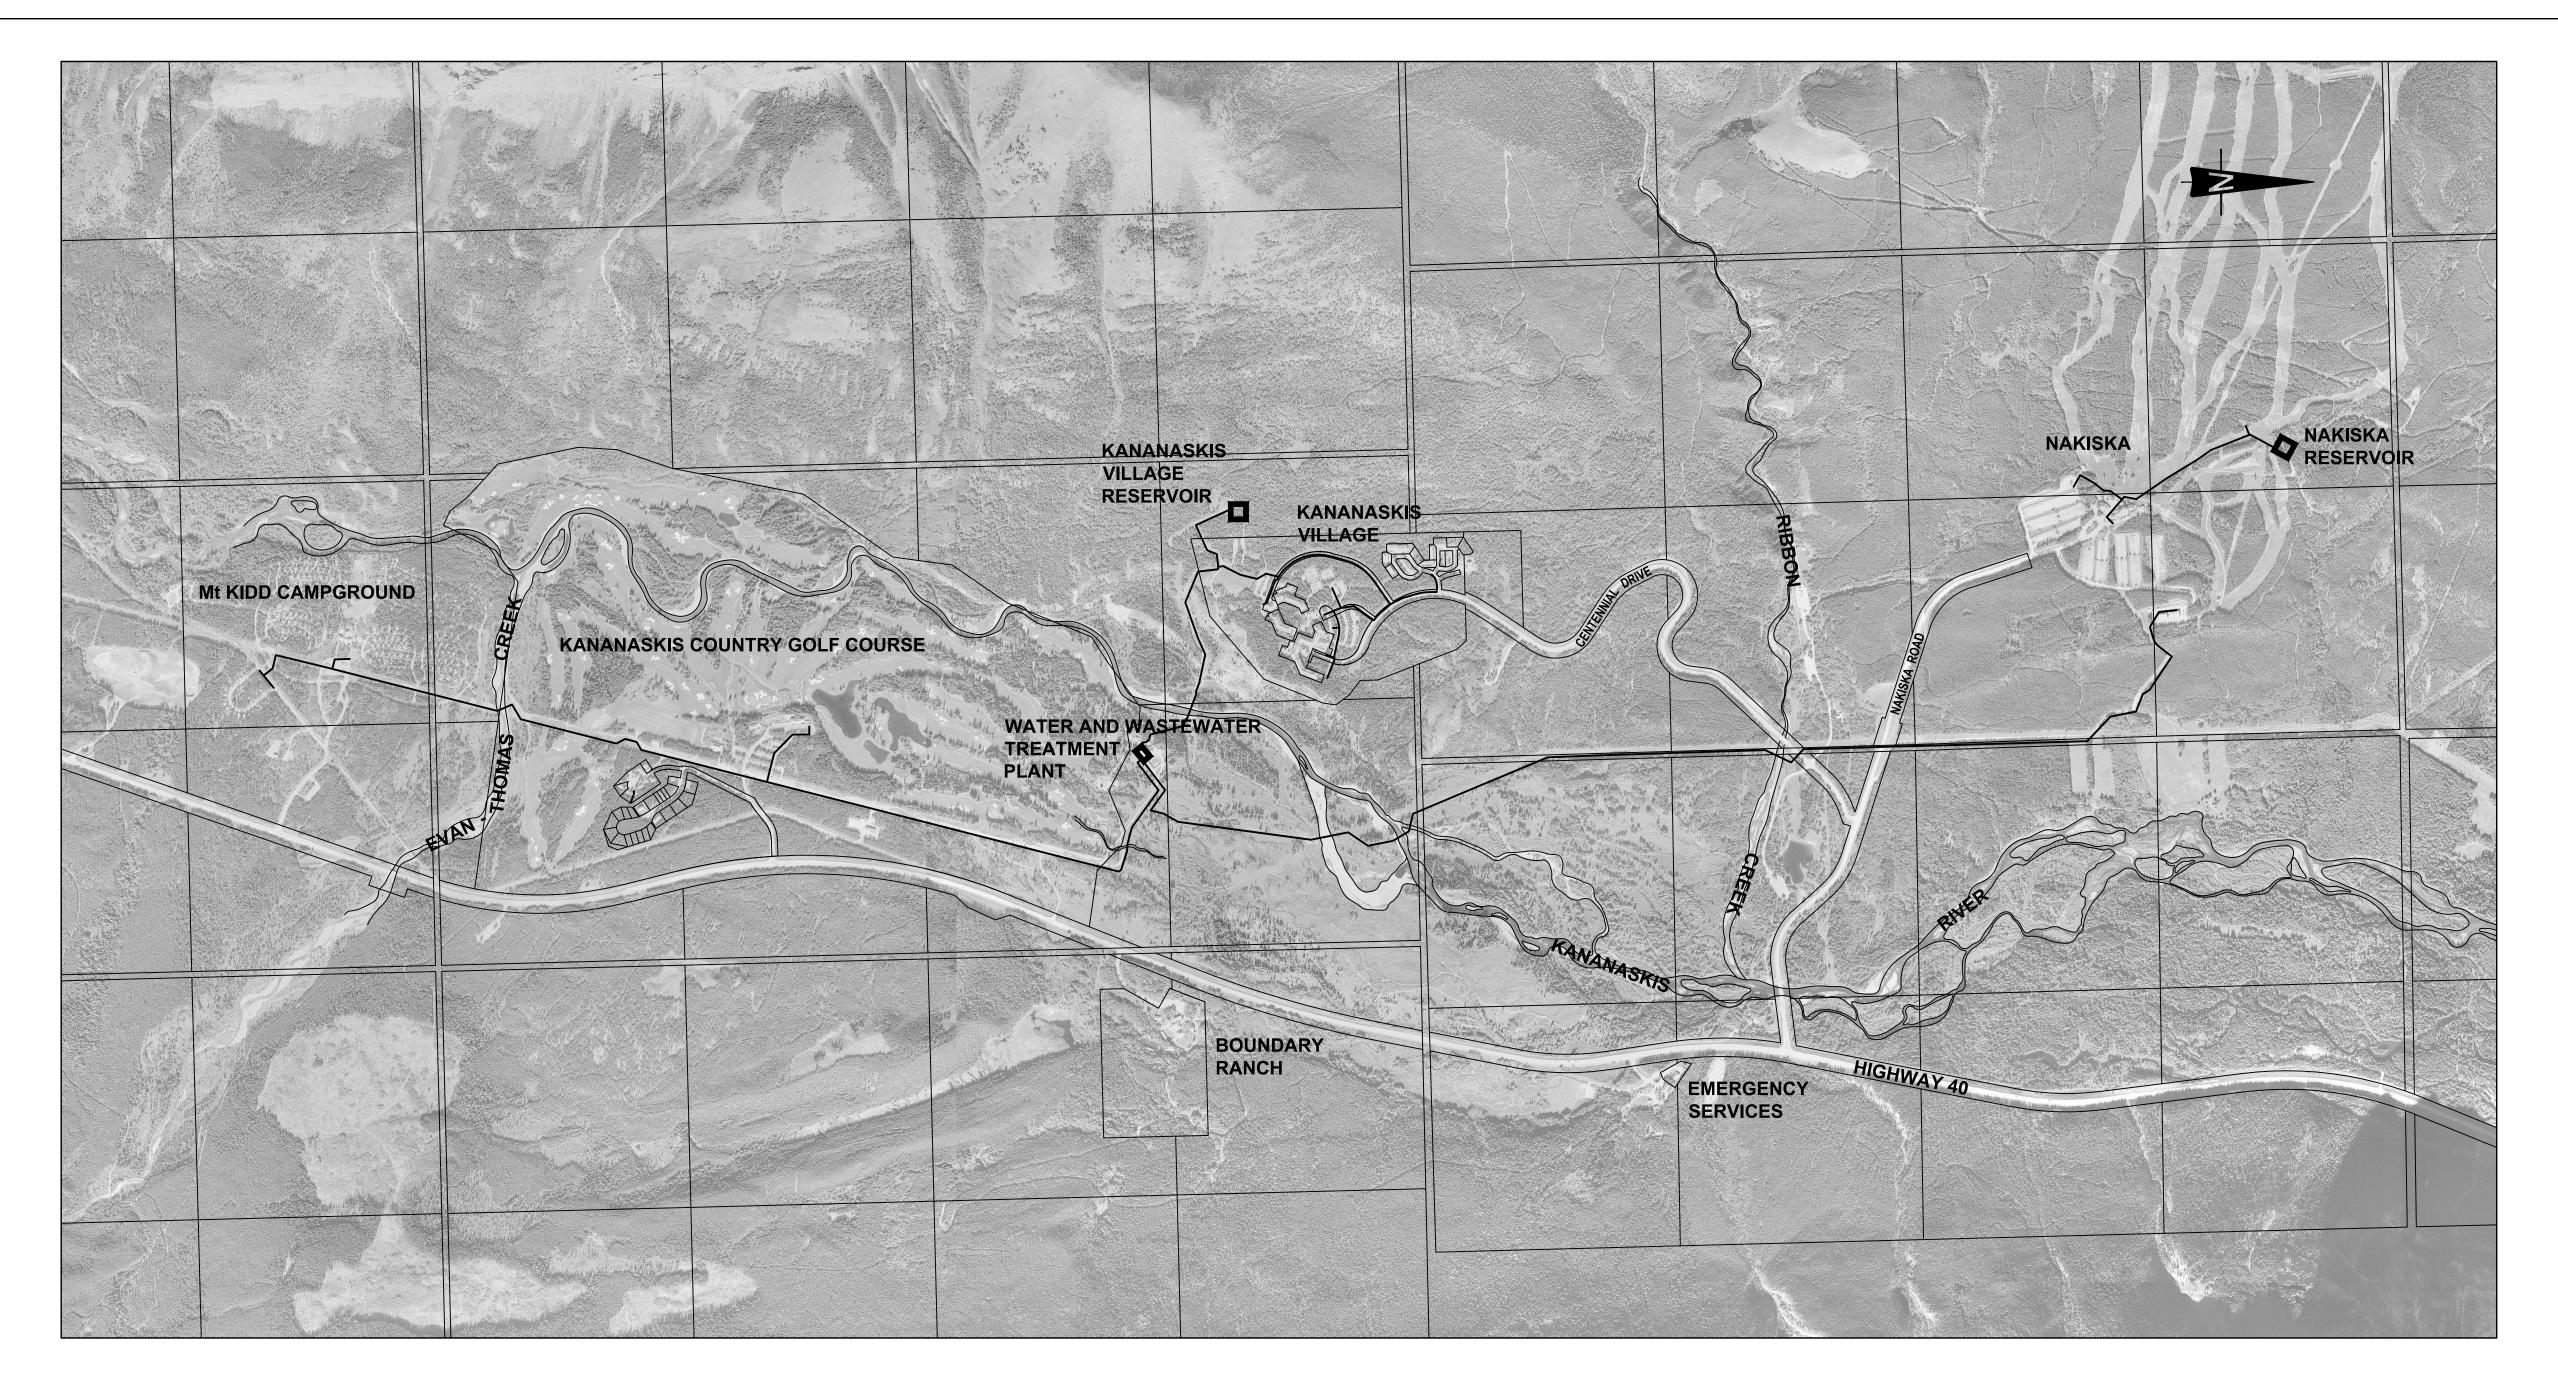

## SCHEDULE 7

APPENDIX A - EXISTING FACILITIES

| DRAWING INDEX |        |                                             |  |  |
|---------------|--------|---------------------------------------------|--|--|
| 7-A-1.01      | 1 of 3 | COVER SHEET                                 |  |  |
| 7-A-1.02      | 2 of 3 | DRAWING INDEX                               |  |  |
| 7-A-1.03      | 3 of 3 | LEGEND                                      |  |  |
| 7-A-2.01      | 1 of 3 | WATER AND WASTEWATER TREATMENT PLANT        |  |  |
| 7-A-2.02      | 2 of 3 | KANANASKIS RESERVOIR                        |  |  |
| 7-A-2.03      | 3 of 3 | BARRIER LAKE LAGOONS AND SLUDGE DRYING BEDS |  |  |