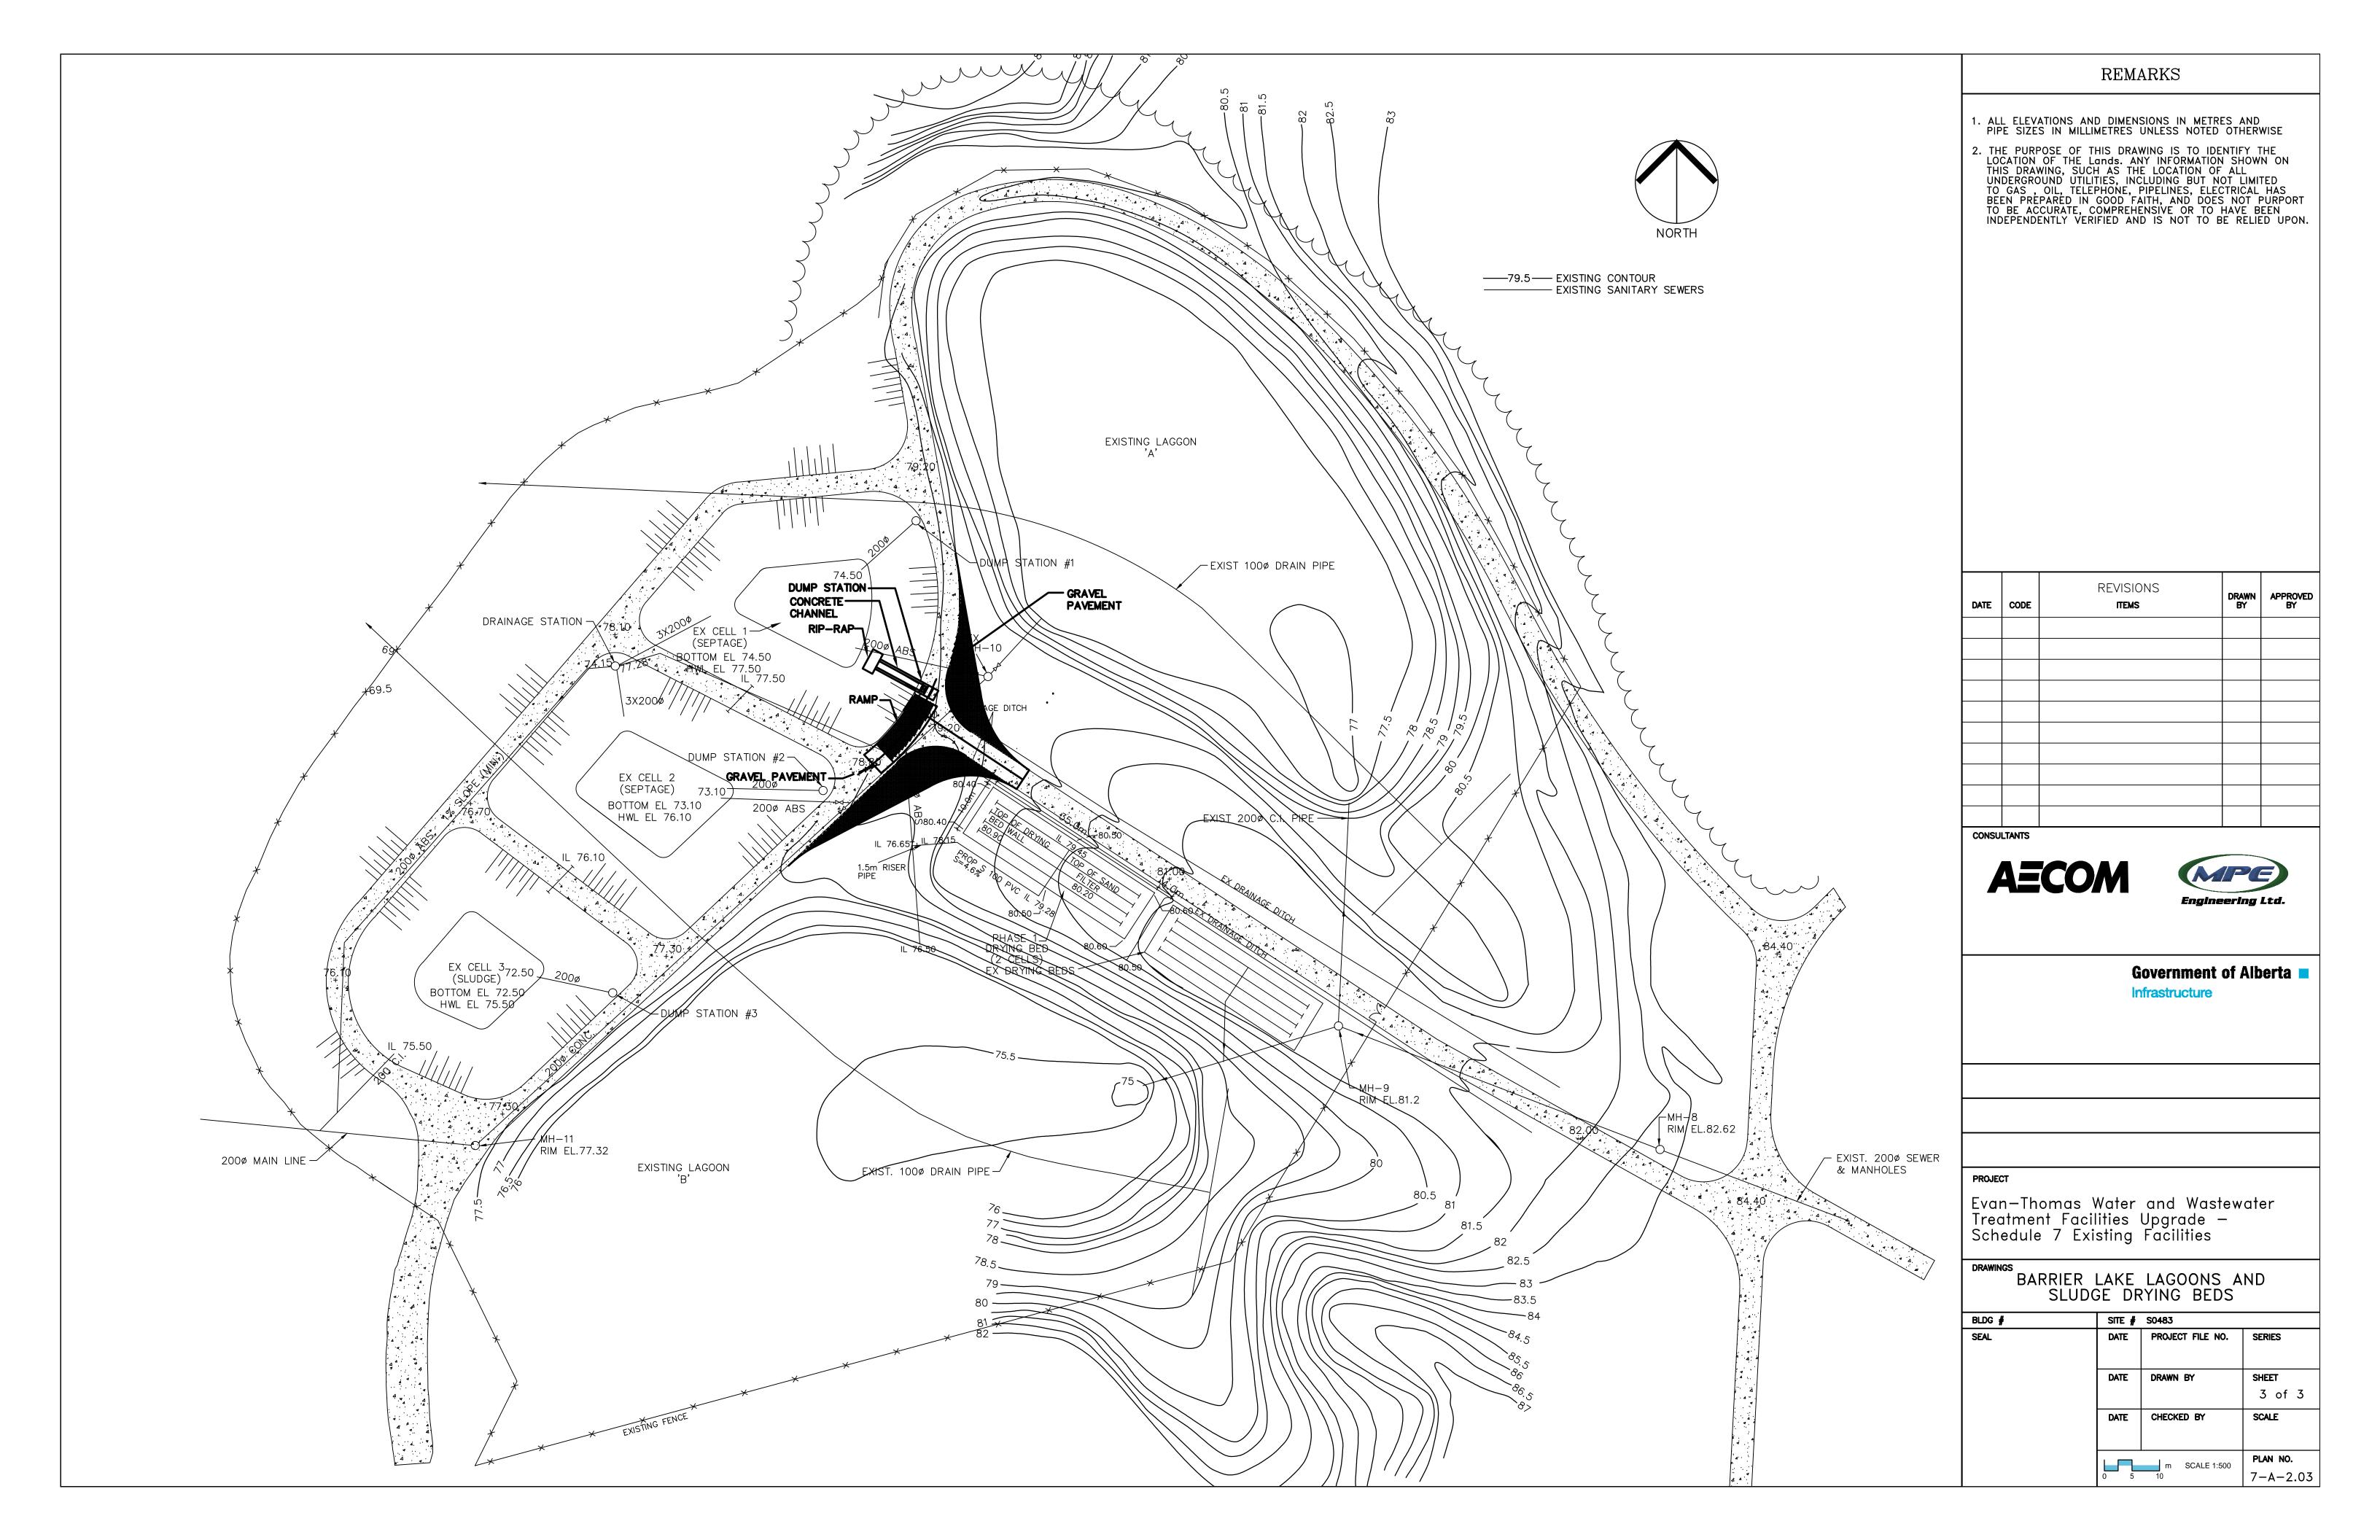

## SCHEDULE 7

APPENDIX A - EXISTING FACILITIES

| DRAWING INDEX |        |                                             |  |  |
|---------------|--------|---------------------------------------------|--|--|
| 7-A-1.01      | 1 of 3 | COVER SHEET                                 |  |  |
| 7-A-1.02      | 2 of 3 | DRAWING INDEX                               |  |  |
| 7-A-1.03      | 3 of 3 | LEGEND                                      |  |  |
| 7-A-2.01      | 1 of 3 | WATER AND WASTEWATER TREATMENT PLANT        |  |  |
| 7-A-2.02      | 2 of 3 | KANANASKIS RESERVOIR                        |  |  |
| 7-A-2.03      | 3 of 3 | BARRIER LAKE LAGOONS AND SLUDGE DRYING BEDS |  |  |