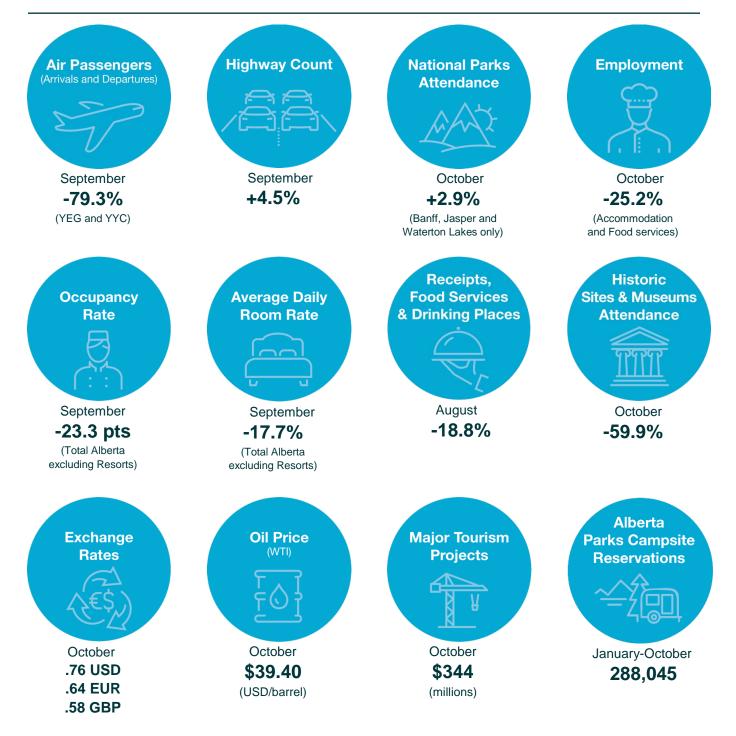

## Alberta Tourism Market Monitor November 2020

Please note: Alberta announced the first case of COVID-19 on March 5 and declared a state of emergency on March 17, 2020. All non-essential businesses were asked to close on March 27, 2020. Alberta's phased relaunch began on May 14, 2020. All Parks Canada facilities were temporarily closed from March 25, 2020, and opened for day use on June 1, 2020. All provincial parks closed on March 17 and reopened on May 14, 2020. The Royal Alberta Museum and Royal Tyrrell Museum opened on May 16 and 22, respectively while another five historical sites opened on June 20, 2020.