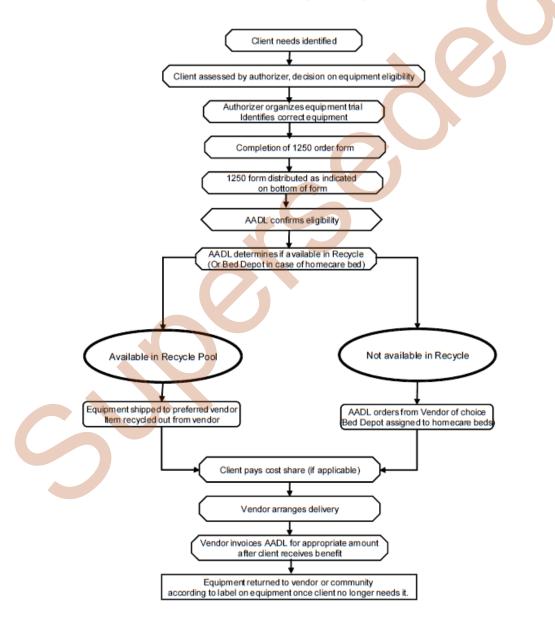

## **Process to Obtain Formally Recycled Equipment**

## **Process for Ordering Benefits**

- Authorizers should follow these steps:
  - Assess client's equipment needs in their home environment.
  - Confirm client eligibility including residence and past benefit consumption.
  - Provide client choice of vendor according to Approved Product List (APL). Exception: Homecare beds and accessories are provided by a single vendor.
  - Trial equipment to ensure it is appropriate for client in their environment. Exception: Homecare beds are not trialed
  - Complete the AADL Authorization form including benefit number and model/brand of product if necessary.
  - Read all comments and information on the APL.
  - Address **Need for Prior Approval** if required: add clinical information to the Authorization Form to justify the request. **Do not phone the AADL office for prior approvals**.
  - The more expensive equipment, which is labeled "Recycle" in the APL, is formally recycled and is ordered and purchased by AADL office staff. The less expensive equipment, which is labeled "Community", is community recycled and ordered by the authorizer in the same manner as a "B", "C", or "V" benefit.
- Authorization forms are mailed in to AADL with the exception of equipment orders for palliative clients. These may be faxed to AADL and will be processed within a day.

## Formal Recycle

All AADL owned equipment is formally recycled by AADL. When the client no longer needs the equipment, it is returned to a recycle vendor. When an authorizer requests large equipment for a client, AADL looks for it in the recycle pool. When there is no suitable recycle equipment available in the recycle pool, the program buys new from the preferred vendor.

## Recycle In

The process that occurs when a large piece of equipment is returned to a recycle vendor. See "Z" section.

## Recycle Out

The process that occurs when AADL assigns a piece of equipment from the recycle pool to a client. The equipment is refurbished, and sent out to the client. See "Z" section.

## Recycle Pool

The equipment inventory owned by AADL and stored at various recycle vendor locations in the province.