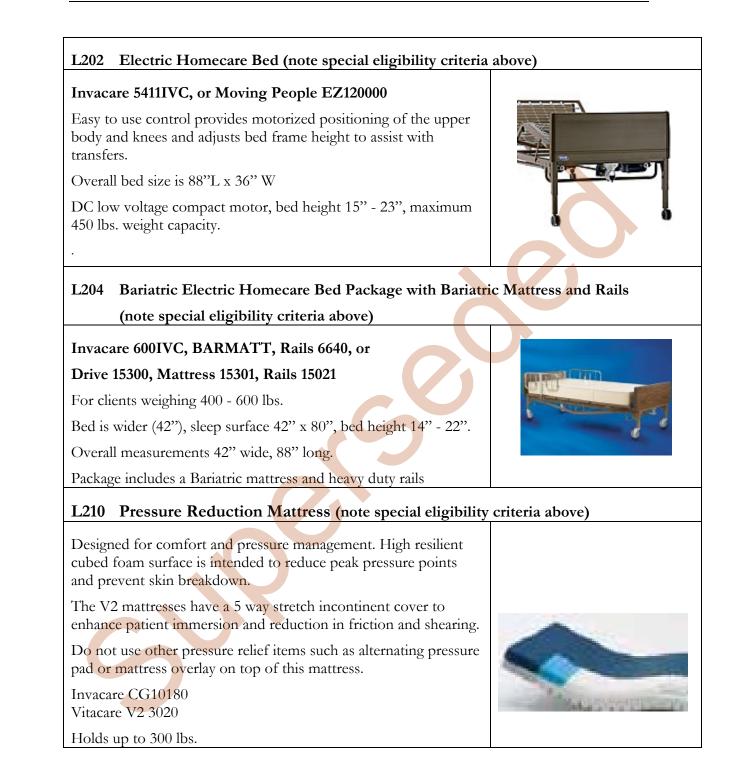

| Do not use other pressure relief items such as alternating pressure pad or mattress overlay on top of this mattress.                                   |                    |
|--------------------------------------------------------------------------------------------------------------------------------------------------------|--------------------|
| Invacare BARMATT<br>Vitacare B700                                                                                                                      |                    |
| L216 Bed Safety Rails (note special eligibility criteria al                                                                                            | pove)              |
| <b>Invacare 6629</b><br><b>Drive Medical 15023</b><br>Telescoping, adjustable length. Can be lowered completely<br>down for getting in and out of bed. |                    |
| L230 Overbed Table (note special eligibility criteria                                                                                                  | above)             |
| Invacare 6400<br>Drive Medical 13007<br>Height adjustable table.                                                                                       |                    |
| L270 Trapeze Bar (note special eligibility criteria above                                                                                              | )                  |
| Invacare 7740<br>Drive Medical 13009KT<br>The trapeze bar must be ordered with L274 floor stand.<br>It DOES NOT attach to headboard of bed.            |                    |
| L274 Floor Stand for Trapeze Bar (note special eligibili                                                                                               | ty criteria above) |
| <b>Invacare 7714</b><br><b>Drive Medical 13017</b><br>The trapeze bar must be ordered with a floor stand.                                              |                    |