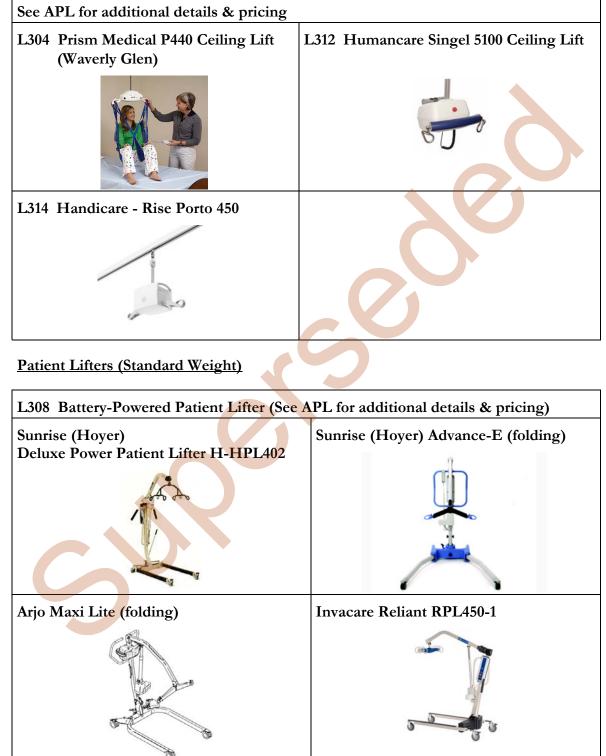

## Patient Lifters (Heavy Duty)

| L309 Battery-Powered Heavy-Duty Pati | ent Lifter                                    |
|--------------------------------------|-----------------------------------------------|
|                                      | (See APL for further information and pricing) |
| Waverley Glen F-550                  | Arjohuntleigh Maxi 500                        |
|                                      |                                               |