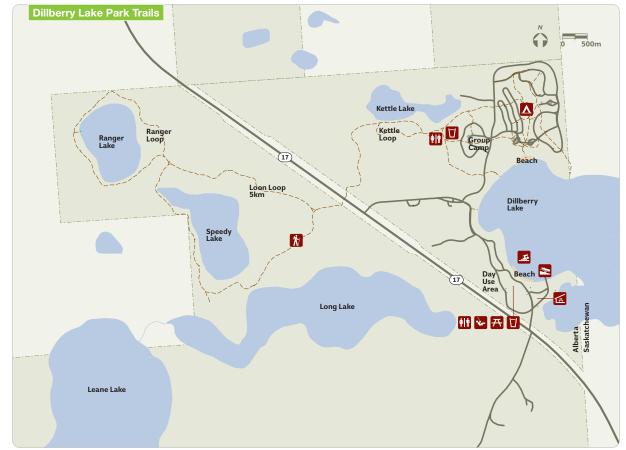

## Welcome to Dillberry Lake Provincial Park

We hope you enjoy this quiet, family oriented campground in its beautiful sand dune setting. The sandy bottom lake is ideal for swimming, wading, or canoeing and the beach is great for castle building.

The campground has 83 sites, most with power hookups. You'll also find shower facilities, playground and several trails for hiking or mountain biking.

Wildlife watchers will appreciate the abundance of birds and other resident creatures. This park is internationally recognized as an Important Bird Area for migratory shorebirds.