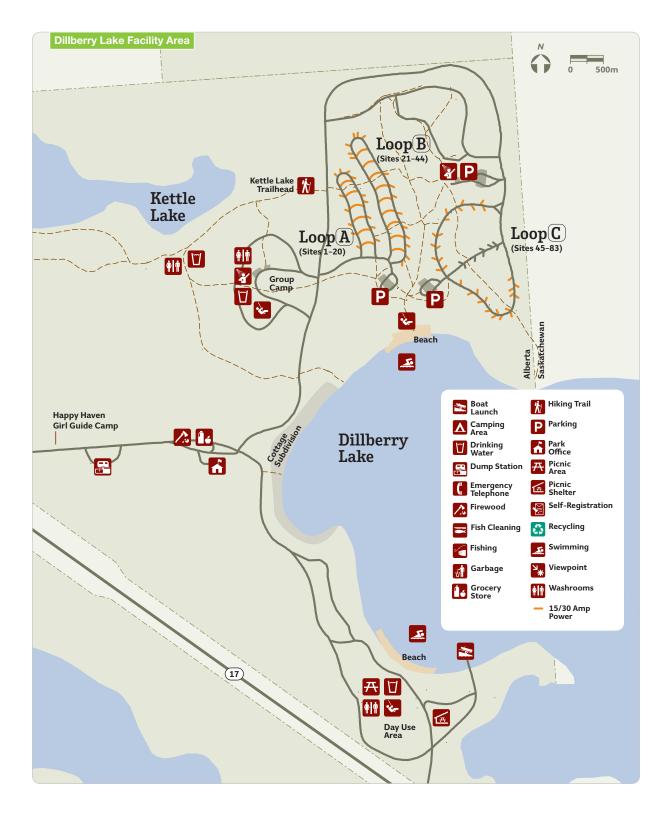

# Dillberry Lake

Provincial Park

**CAMPGROUND GUIDE** 

## Welcome to Dillberry Lake Provincial Park

We hope you enjoy this quiet, family oriented campground in its beautiful sand dune setting. The sandy bottom lake is ideal for swimming, wading, or canoeing and the beach is great for castle building.

The campground has 83 sites, most with power hookups. You'll also find shower facilities, playground and several trails for hiking or mountain biking.

Wildlife watchers will appreciate the abundance of birds and other resident creatures. This park is internationally recognized as an Important Bird Area for migratory shorebirds.