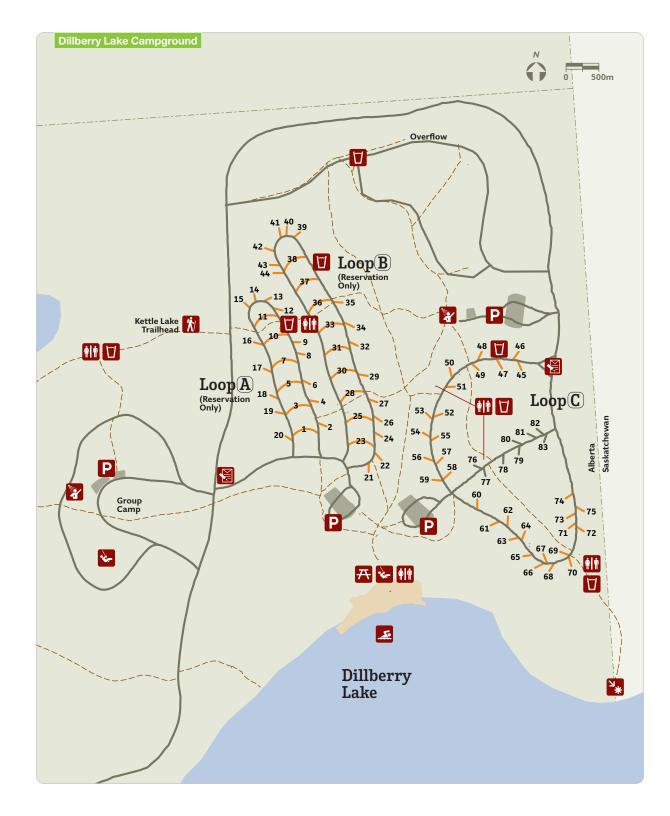

The campground has 83 sites, most with power hookups. You'll also find shower facilities, playground and several trails for hiking or mountain biking.

Wildlife watchers will appreciate the abundance of birds and other resident creatures. This park is internationally recognized as an Important Bird Area for migratory shorebirds.