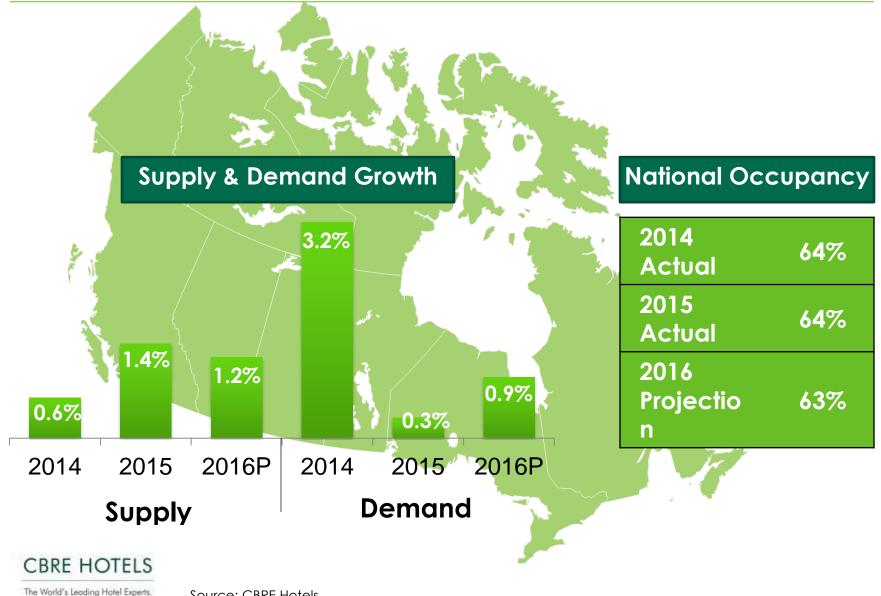

# NATIONAL SUPPLY & DEMAND OUTLOOKS

2016

#### NATIONAL SUPPLY & DEMAND OUTLOOK

8

Source: CBRE Hotels

CBRE HOTELS

The World's Leading Hotel Experts.

# NATIONAL 2016 PROJECTION

|           | 2014  | 2015  | 2016P | 2015-2016P<br>Change |
|-----------|-------|-------|-------|----------------------|
| Occupancy | 64%   | 64%   | 63%   | 1.0 pt               |
| ADR       | \$137 | \$144 | \$148 | 2.9%                 |
| RevPAR    | \$88  | \$91  | \$94  | 2.6%                 |