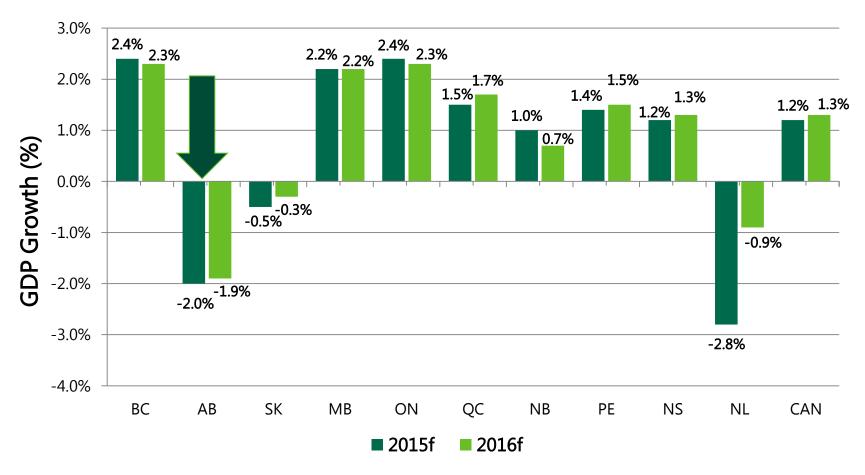

#### ALBERTA REAL GDP GROWTH PROJECTIONS

|                            | 2015<br>Actual | 2016<br>Forecast | 2017<br>Forecast |
|----------------------------|----------------|------------------|------------------|
| ATB Financial              | -1.0%          | -0.5%            | 1.6%             |
| Scotiabank Group           | -2.0%          | -1.9%            | 2.1%             |
| RBC Economics              | -1.8%          | -1.6%            | 2.0%             |
| Conference Board of Canada | -2.9%          | -1.1%            | 1.9%             |

Source: ATB Financial – Alberta Economic Outlook Q1 2016 – January 11, 2016 Scotiabank Group, Global Forecast Update – March 2, 2016 RBC Economic and Financial Provincial Outlook – March 2016 Conference Board of Canada, Metropolitan Outlook Winter 2016

#### 2015-16 REAL GDP GROWTH BY PROVINCE

Source: Scotiabank Group, Global Forecast Update, March 2016