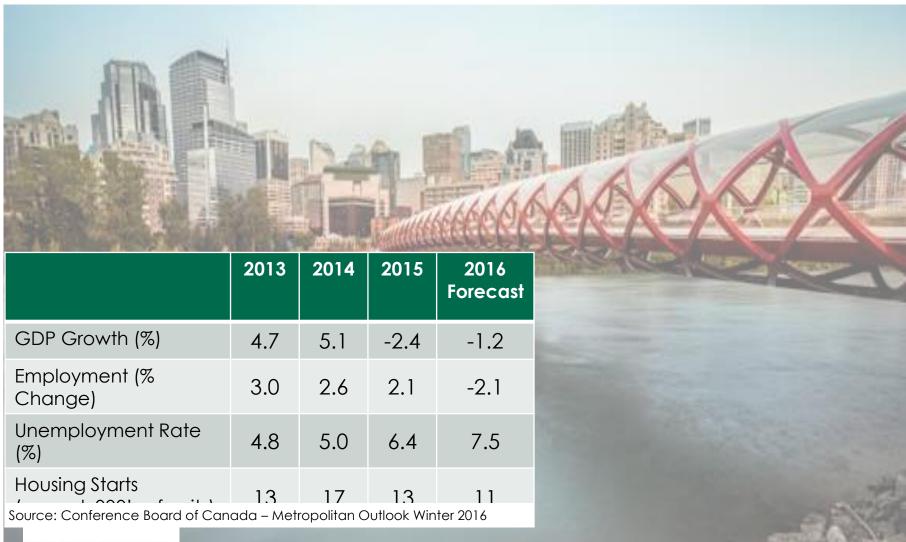

#### ALBERTA REAL GDP GROWTH PROJECTIONS

|                            | 2015<br>Actual | 2016<br>Forecast | 2017<br>Forecast |
|----------------------------|----------------|------------------|------------------|
| ATB Financial              | -1.0%          | -0.5%            | 1.6%             |
| Scotiabank Group           | -2.0%          | -1.9%            | 2.1%             |
| RBC Economics              | -1.8%          | -1.6%            | 2.0%             |
| Conference Board of Canada | -2.9%          | -1.1%            | 1.9%             |

Source: ATB Financial – Alberta Economic Outlook Q1 2016 – January 11, 2016 Scotiabank Group, Global Forecast Update – March 2, 2016 RBC Economic and Financial Provincial Outlook – March 2016 Conference Board of Canada, Metropolitan Outlook Winter 2016