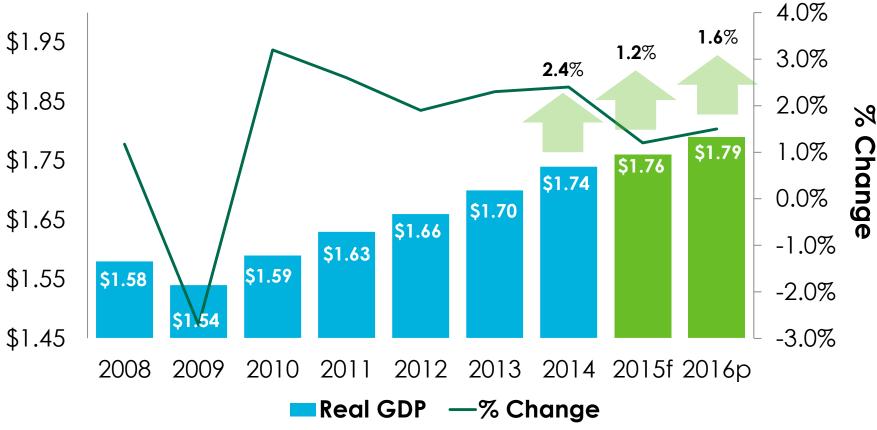

#### ALBERTA REAL GDP GROWTH PROJECTIONS

|                            | 2015<br>Actual | 2016<br>Forecast | 2017<br>Forecast |
|----------------------------|----------------|------------------|------------------|
| ATB Financial              | -1.0%          | -0.5%            | 1.6%             |
| Scotiabank Group           | -2.0%          | -1.9%            | 2.1%             |
| RBC Economics              | -1.8%          | -1.6%            | 2.0%             |
| Conference Board of Canada | -2.9%          | -1.1%            | 1.9%             |

Source: ATB Financial – Alberta Economic Outlook Q1 2016 – January 11, 2016 Scotiabank Group, Global Forecast Update – March 2, 2016 RBC Economic and Financial Provincial Outlook – March 2016 Conference Board of Canada, Metropolitan Outlook Winter 2016