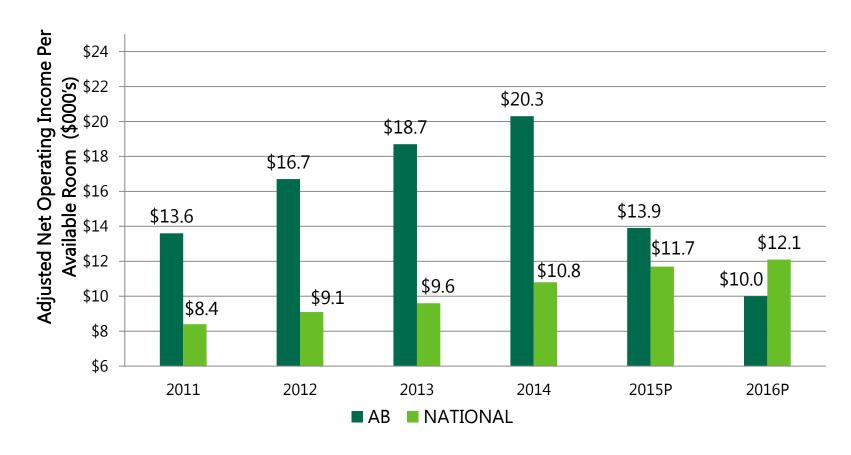

## ALBERTA "TOP LINE" 2016 FORECAST

| Alberta<br>(Excluding<br>Resorts) | <b>2009</b><br>Actual | <b>2010</b><br>Actual | <b>2011</b><br>Actual | <b>2012</b><br>Actual | <b>2013</b><br>Actual | <b>2014</b><br>Actual | <b>2015</b><br>Actual | 2016<br>Forecas<br>† |
|-----------------------------------|-----------------------|-----------------------|-----------------------|-----------------------|-----------------------|-----------------------|-----------------------|----------------------|
| Occupanc<br>y                     | 59%                   | 58%                   | 62%                   | 66%                   | 68%                   | 68%                   | 59%                   | 54%                  |
| ADR                               | \$129                 | \$125                 | \$126                 | \$132                 | \$138                 | \$143                 | \$140                 | \$137                |
| RevPAR                            | \$76                  | \$73                  | \$78                  | \$87                  | \$94                  | \$97                  | \$82                  | \$74                 |

Source: CBRE Hotels