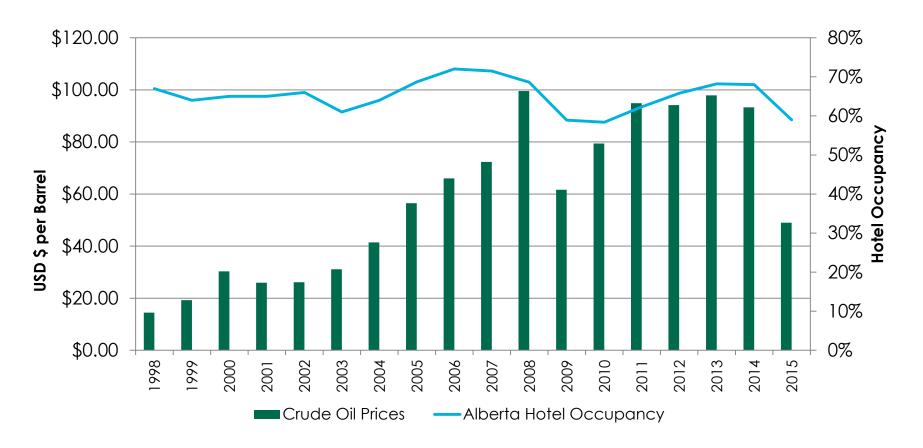

# HENRY HUB NATURAL GAS PRICES & HOTEL OCCUPANCY

1998-2014

Source: U.S. Energy Information Administration & CBRE Hotels' Trends in the Hotel Industry