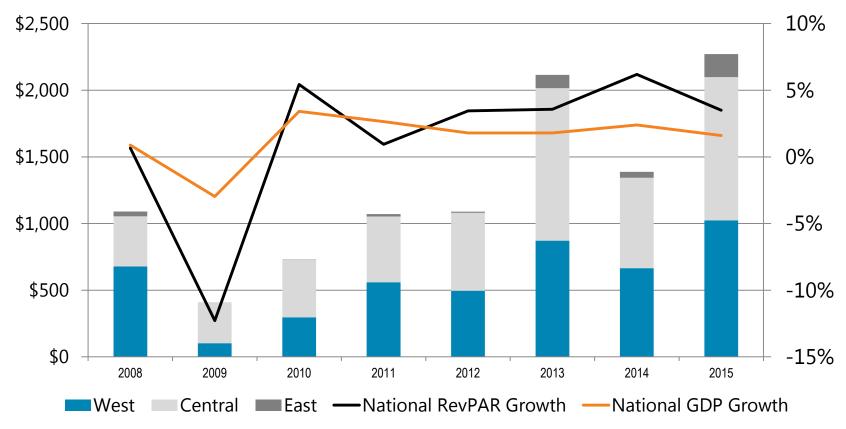

## ALBERTA TRANSACTION OVERVIEW

| Canada                    | 2008    | 2009  | 2010  | 2011    | 2012    | 2013    | 2014    | 2015    |
|---------------------------|---------|-------|-------|---------|---------|---------|---------|---------|
| <b>Total Transactions</b> | 96      | 74    | 89    | 102     | 103     | 131     | 136     | 135     |
| Volume (\$<br>Millions)   | \$1,090 | \$410 | \$730 | \$1,200 | \$1,090 | \$2,110 | \$1,400 | \$2,300 |
| Alberta                   | 2008    | 2009  | 2010  | 2011    | 2012    | 2013    | 2014    | 2015    |
| <b>Total Transactions</b> | 22      | 10    | 11    | 16      | 25      | 28      | 27      | 15      |
| Volume (\$ Millions)      | \$344   | \$77  | \$111 | \$167   | \$335   | \$501   | \$293   | \$265   |
| % Volume of Total         | 32%     | 19%   | 15%   | 14%     | 31%     | 24%     | 21%     | 12%     |

Source: CBRE Brokerage

12% of Total Transaction Volume in Canada in 2015