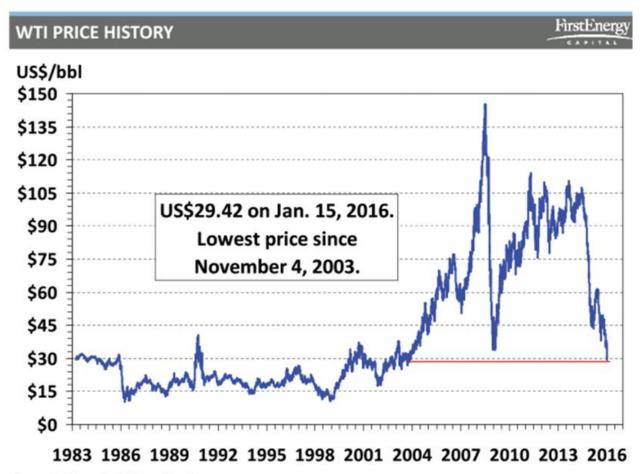

| 2014<br>Estimate | 2015<br>Estimate | 2016<br>Forecast |
|---------------------------------------|------------------|------------------|------------------|
| Business Travel Overnight<br>Domestic | 3.5%             | (6.3)%           | 1.8%             |
| Pleasure Travel Overnight<br>Domestic | 3.5%             | 0.7%             | 1.6%             |
| U.S. Overnight Travel                 | 3.8%             | 3.8%             | 3.8%             |
| Overseas Overnight Travel             | 9.3%             | 4.5%             | 4.1%             |
| Total Overnight Travel                | 3.5%             | 0.3%             | 1.9%             |

Source: Canadian Tourism Research Institute, Conference Board of Canada, Autumn 2015



# HISTORIC OIL PRICES (WEST TEXAS INTERMEDIATE)







# WEST TEXAS INTERMEDIATE CRUDE OIL PRICES & HOTEL OCCUPANCY

1998-2015



Source: U.S. Energy Information Administration & CBRE Hotels' Trends in the Hotel Industry



### ALBERTA – HOTEL PERFORMANCE AND OIL PRICES

|                                                  | Jul   | Aug   | Sept  | Oct   | Nov   | Dec   | Jan   | Feb   |
|--------------------------------------------------|-------|-------|-------|-------|-------|-------|-------|-------|
|                                                  | 2015  | 2015  | 2015  | 2015  | 2015  | 2015  | 2016  | 2016  |
| West Texas<br>Intermediate (\$USD<br>per barrel) | \$51  | \$43  | \$45  | \$46  | \$42  | \$37  | \$32  | \$30  |
| Overall Alberta                                  | 67%   | 65%   | 63%   | 58%   | 53%   | 41%   | 42%   |