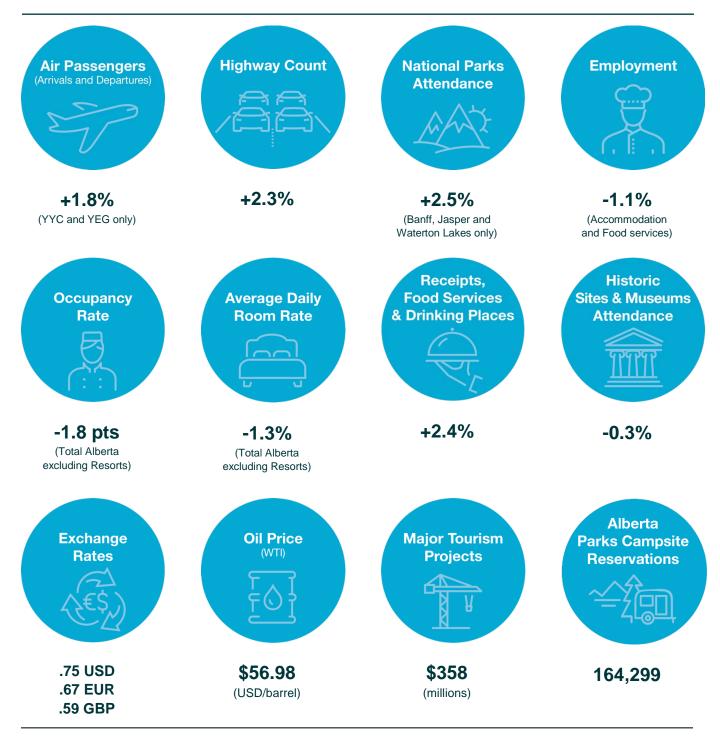

## Alberta Tourism Market Monitor 2019

The Royal Alberta Museum (RAM) opened on October 3, 2018. While the visitation numbers from October onwards include the RAM, the percentage change numbers from each month of January-October in 2019 exclude visitors to the RAM, in order to be comparable to 2018.