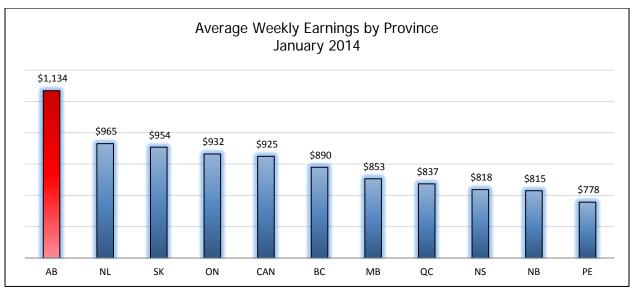

### Average Weekly Earnings Alberta (AWEA)\*

<sup>\*</sup>To date preliminary figures. Graph data available upon request.

1 Year over Year % Change (Monthly) - (Current month AWEA - Same month previous year AAWE)/Same month previous year AWEA x 100

|        | Average Weekly Earnings |            |            |            |            |            |            |            |            |            |            |            |            |
|--------|-------------------------|------------|------------|------------|------------|------------|------------|------------|------------|------------|------------|------------|------------|
|        | Jan 13                  | Feb 13     | Mar 13     | Apr 13     | May 13     | Jun 13     | Jul 13     | Aug 13     | Sep 13     | Oct 13     | Nov 13     | Dec 13     | Jan 14     |
| AWE \$ | \$1,083.82              | \$1,099.51 | \$1,098.08 | \$1,099.83 | \$1,119.34 | \$1,104.47 | \$1,103.08 | \$1,110.83 | \$1,114.41 | \$1,126.96 | \$1,134.55 | \$1,145.63 | \$1,134.36 |
| AWE %  | 3.00                    | 4.53       | 3.37       | 3.53       | 5.38       | 3.42       | 2.08       | 0.77       | 2.81       | 3.33       | 3.97       | 4.61       | 5.1        |