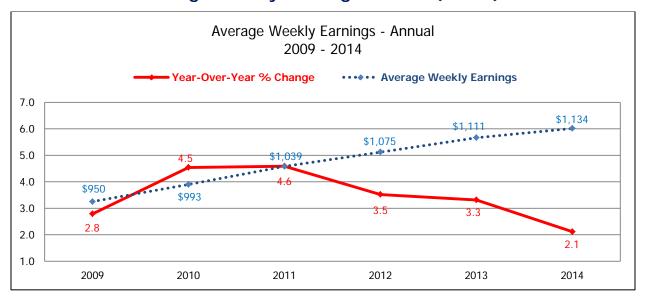

### Average Weekly Earnings Alberta (AWEA)\*

<sup>\*</sup>To date preliminary figures. Graph data available upon request.

1 Year over Year % Change (Monthly) - (Current month AWEA - Same month previous year AAWE)/Same month previous year AWEA x 100

2 Year over Year % Change (Annual) - (Ave. of current year AWEA - Ave. of previous year AWEA) / Ave. of previous year AWEA x 100

Source: Statistical data supplied by Statistics Canada

|        | Average Weekly Earnings |            |            |            |            |            |            |            |            |            |            |            |            |
|--------|-------------------------|------------|------------|------------|------------|------------|------------|------------|------------|------------|------------|------------|------------|
|        | Jan 13                  | Feb 13     | Mar 13     | Apr 13     | May 13     | Jun 13     | Jul 13     | Aug 13     | Sep 13     | Oct 13     | Nov 13     | Dec 13     | Jan 14     |
| AWE \$ | \$1,083.82              | \$1,099.51 | \$1,098.08 | \$1,099.83 | \$1,119.34 | \$1,104.47 | \$1,103.08 | \$1,110.83 | \$1,114.41 | \$1,126.96 | \$1,134.55 | \$1,145.63 | \$1,134.36 |
| AWE %  | 3.00                    | 4.53       | 3.37       | 3.53       | 5.38       | 3.42       | 2.08       | 0.77       | 2.81       | 3.33       | 3.97       | 4.61       | 5.1        |