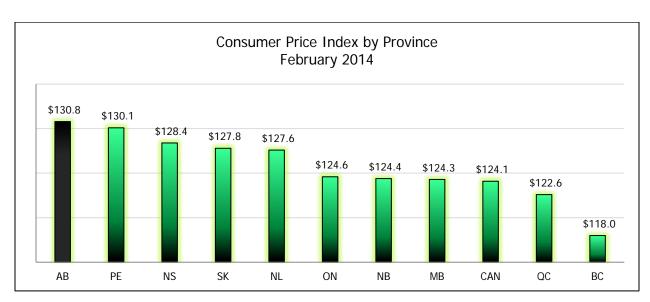

#### Consumer Price Index (CPI), 2002=100

<sup>\*</sup>Year to date – Graph data available upon request.

 $<sup>^{1}</sup>$  Year over Year % Change (Annual) - (Ave. of current year CPI - Ave. of previous year CPI) / Ave. of previous year CPI x 100

# **Alberta CPI and AWE Comparison**

|        | Consumer Price Index      |     |          |      |          |       |         |     |  |  |  |  |  |
|--------|---------------------------|-----|----------|------|----------|-------|---------|-----|--|--|--|--|--|
| Month  | Can                       | ada | Alb      | erta | Edmo     | onton | Calgary |     |  |  |  |  |  |
| Worth  | CPI % Change CPI % Change | CPI | % Change | CPI  | % Change |       |         |     |  |  |  |  |  |
| Feb 13 | 122.7                     | 1.2 | 127.7    | 0.9  | 128.0    | 0.9   | 127.5   | 1.0 |  |  |  |  |  |
| Mar 13 | 122.9                     | 1.0 | 128.1    | 1.2  | 128.3    | 1.0   | 127.9   | 1.3 |  |  |  |  |  |
| Apr 13 | 122.7                     | 0.4 | 128.7    | 1.3  | 129.0    | 1.3   | 128.5   | 1.4 |  |  |  |  |  |
| May 13 | 123.0                     | 0.7 | 129.5    | 2.3  | 129.7    | 2.1   | 129.3   | 2.5 |  |  |  |  |  |
| Jun 13 | 123.0                     | 1.2 | 129.8    | 2.3  | 130.0    | 2.2   | 129.7   | 2.5 |  |  |  |  |  |
| Jul 13 | 123.1                     | 1.3 | 129.6    | 2.2  | 129.5    | 1.9   | 129.6   | 2.5 |  |  |  |  |  |
| Aug 13 | 123.1                     | 1.1 | 129.4    | 1.4  | 129.4    | 1.2   | 129.3   | 1.7 |  |  |  |  |  |
| Sep 13 | 123.3                     | 1.1 | 129.5    | 1.3  | 129.5    | 1.1   | 129.5   | 1.6 |  |  |  |  |  |
| Oct 13 | 123.0                     | 0.7 | 129.3    | 1.0  | 129.2    | 0.5   | 129.4   | 1.5 |  |  |  |  |  |
| Nov 13 | 123.0                     | 0.9 | 129.5    | 1.7  | 129.3    | 1.3   | 129.6   | 2.1 |  |  |  |  |  |
| Dec 13 | 122.7                     | 1.2 | 129.1    | 2.1  | 128.9    | 1.5   | 129.3   | 2.6 |  |  |  |  |  |
| Jan 14 | 123.1                     | 1.5 | 129.9    | 2.7  | 129.6    | 2.2   | 130.2   | 3.1 |  |  |  |  |  |
| Feb 14 | 124.1                     | 1.1 | 130.8    | 2.4  | 130.4    | 1.9   | 131.2   | 2.9 |  |  |  |  |  |