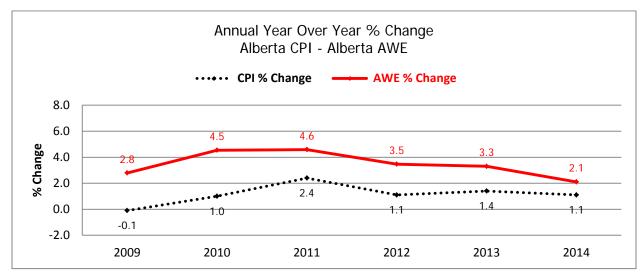

### Average Weekly Earnings Alberta (AWEA)\*

<sup>\*</sup>To date preliminary figures. Graph data available upon request.

1 Year over Year % Change (Monthly) - (Current month AWEA - Same month previous year AAWE)/Same month previous year AWEA x 100

2 Year over Year % Change (Annual) - (Ave. of current year AWEA - Ave. of previous year AWEA) / Ave. of previous year AWEA x 100

Source: Statistical data supplied by Statistics Canada

#### Consumer Price Index (CPI), 2002=100

<sup>\*</sup>Year to date – Graph data available upon request.

 $<sup>^{1}</sup>$  Year over Year % Change (Annual) - (Ave. of current year CPI - Ave. of previous year CPI) / Ave. of previous year CPI x 100

<sup>&</sup>lt;sup>2</sup> Year over Year % Change (Monthly) - (Current month CPI - Same month previous year CPI) / Same month previous year CPI x 100 Source: Statistics Canada Consumer Price Index