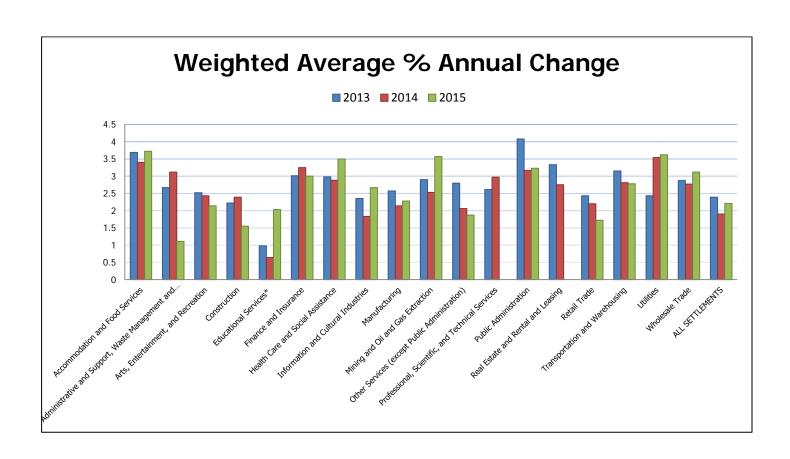

# Wage Settlements in Alberta Weighted Average % Annual Change by Industry

Wage data reflects the average yearly% change taking effect in the indicated year.

|                                                                   |      | 2013    |      |      | 2014    |      |      | 2015   |      |      | 2016   |      |
|-------------------------------------------------------------------|------|---------|------|------|---------|------|------|--------|------|------|--------|------|
| Industry Sector                                                   | CBAS | EEs     | %    | CBAS | EEs     | %    | CBAS | EEs    | %    | CBAS | EEs    | %    |
| Accommodation & Food Services                                     | 22   | 2,918   | 3.69 | 14   | 1,236   | 3.40 | 11   | 581    | 3.69 | 2    | 187    | 3.16 |
| Administrative & Support, Waste Management & Remediation Services | 8    | 1010    | 2.67 | 6    | 456     | 3.32 | 4    | 76     | 1.54 | 1    | 24     | 0.00 |
| Arts, Entertainment, & Recreation                                 | 28   | 3,370   | 2.52 | 19   | 2,363   | 2.44 | 5    | 709    | 2.27 | 1    | 16     | 2.00 |
| Construction                                                      | 114  | 70,014  | 2.22 | 37   | 8,296   | 2.39 | 7    | 2,509  | 1.55 |      |        |      |
| Educational Services                                              | 140  | 70,054  | 0.98 | 111  | 59,909  | 0.72 | 85   | 35,662 | 2.05 | 5    | 1,110  | 2.47 |
| Finance & Insurance                                               | 4    | 2109    | 3.01 | 1    | 55      | 3.25 | 1    | 55     | 3.00 |      |        |      |
| Health Care & Social Assistance                                   | 151  | 58,000  | 2.98 | 71   | 28,588  | 2.88 | 22   | 1,443  | 3.50 | 2    | 146    | 3.91 |
| Information & Cultural Industries                                 | 19   | 2069    | 2.35 | 16   | 927     | 1.83 | 5    | 512    | 2.67 |      |        |      |
| Manufacturing                                                     | 162  | 19,526  | 2.57 | 105  | 13,914  | 2.15 | 62   | 9,035  | 2.29 | 21   | 4,472  | 2.04 |
| Mining & Oil & Gas Extraction                                     | 26   | 6,142   | 2.9  | 18   | 4,786   | 2.53 | 6    | 710    | 3.57 | 2    | 575    | 3.80 |
| Other Services (except Public Administration)                     | 28   | 760     | 2.8  | 14   | 351     | 2.07 | 6    | 131    | 1.88 | 2    | 15     | 3.00 |
| Professional, Scientific, & Technical Services                    | 6    | 1,913   | 2.61 | 2    | 1,655   | 2.97 |      |        |      |      |        |      |
| Public Administration                                             | 99   | 25,095  | 4.08 | 62   | 4,907   | 3.17 | 19   | 1,577  | 3.22 | 2    | 160    | 3.69 |
| Real Estate & Rental & Leasing                                    | 3    | 144     | 3.33 | 2    | 125     | 3.38 | 1    | 105    | 3.75 |      |        |      |
| Retail Trade                                                      | 22   | 24,834  | 2.43 | 15   | 12,256  | 2.20 | 6    | 11,718 | 1.72 | 3    | 8,744  | 1.58 |
| Transportation & Warehousing                                      | 45   | 8,776   | 3.15 | 25   | 2,620   | 2.81 | 14   | 1,602  | 2.78 | 1    | 73     | 2.94 |
| Utilities                                                         | 31   | 9,131   | 3.43 | 20   | 4,439   | 3.54 | 14   | 2,348  | 3.62 | 3    | 100    | 3.68 |
| Wholesale Trade                                                   | 27   | 4,736   | 2.87 | 20   | 4,075   | 2.73 | 17   | 3,926  | 2.94 | 7    | 1,018  | 2.10 |
| All Settlements                                                   | 935  | 310,601 | 2.39 | 558  | 150,958 | 1.88 | 285  | 72,699 | 2.22 | 52   | 16,640 | 1.95 |