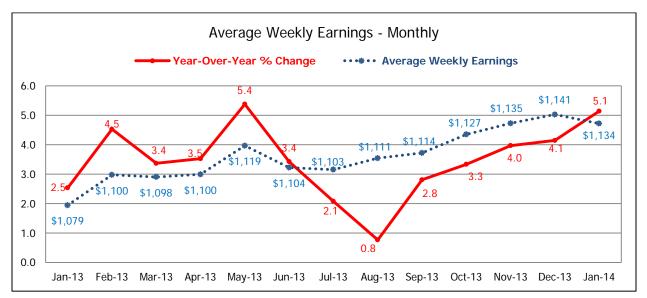

### Average Weekly Earnings Alberta (AWEA)\*

<sup>\*</sup>To date preliminary figures. Graph data available upon request.

1 Year over Year % Change (Monthly) - (Current month AWEA - Same month previous year AAWE)/Same month previous year AWEA x 100

2 Year over Year % Change (Annual) - (Ave. of current year AWEA - Ave. of previous year AWEA) / Ave. of previous year AWEA x 100

Source: Statistical data supplied by Statistics Canada

|        | Average Weekly Earnings |            |            |            |            |            |            |            |            |            |            |            |            |
|--------|-------------------------|------------|------------|------------|------------|------------|------------|------------|------------|------------|------------|------------|------------|
|        | Jan 13                  | Feb 13     | Mar 13     | Apr 13     | May 13     | Jun 13     | Jul 13     | Aug 13     | Sep 13     | Oct 13     | Nov 13     | Dec 13     | Jan 14     |
| AWE \$ | \$1,083.82              | \$1,099.51 | \$1,098.08 | \$1,099.83 | \$1,119.34 | \$1,104.47 | \$1,103.08 | \$1,110.83 | \$1,114.41 | \$1,126.96 | \$1,134.55 | \$1,145.63 | \$1,134.36 |
| AWE %  | 3.00                    | 4.53       | 3.37       | 3.53       | 5.38       | 3.42       | 2.08       | 0.77       | 2.81       | 3.33       | 3.97       | 4.61       | 5.1        |