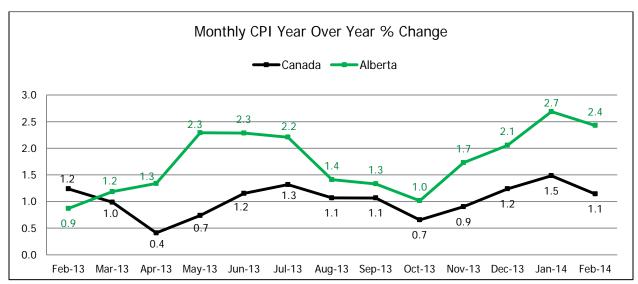

# **Alberta CPI and AWE Comparison**

|        | Consumer Price Index      |     |          |      |          |       |         |     |  |  |  |  |  |
|--------|---------------------------|-----|----------|------|----------|-------|---------|-----|--|--|--|--|--|
| Month  | Can                       | ada | Alb      | erta | Edmo     | onton | Calgary |     |  |  |  |  |  |
| Worth  | CPI % Change CPI % Change | CPI | % Change | CPI  | % Change |       |         |     |  |  |  |  |  |
| Feb 13 | 122.7                     | 1.2 | 127.7    | 0.9  | 128.0    | 0.9   | 127.5   | 1.0 |  |  |  |  |  |
| Mar 13 | 122.9                     | 1.0 | 128.1    | 1.2  | 128.3    | 1.0   | 127.9   | 1.3 |  |  |  |  |  |
| Apr 13 | 122.7                     | 0.4 | 128.7    | 1.3  | 129.0    | 1.3   | 128.5   | 1.4 |  |  |  |  |  |
| May 13 | 123.0                     | 0.7 | 129.5    | 2.3  | 129.7    | 2.1   | 129.3   | 2.5 |  |  |  |  |  |
| Jun 13 | 123.0                     | 1.2 | 129.8    | 2.3  | 130.0    | 2.2   | 129.7   | 2.5 |  |  |  |  |  |
| Jul 13 | 123.1                     | 1.3 | 129.6    | 2.2  | 129.5    | 1.9   | 129.6   | 2.5 |  |  |  |  |  |
| Aug 13 | 123.1                     | 1.1 | 129.4    | 1.4  | 129.4    | 1.2   | 129.3   | 1.7 |  |  |  |  |  |
| Sep 13 | 123.3                     | 1.1 | 129.5    | 1.3  | 129.5    | 1.1   | 129.5   | 1.6 |  |  |  |  |  |
| Oct 13 | 123.0                     | 0.7 | 129.3    | 1.0  | 129.2    | 0.5   | 129.4   | 1.5 |  |  |  |  |  |
| Nov 13 | 123.0                     | 0.9 | 129.5    | 1.7  | 129.3    | 1.3   | 129.6   | 2.1 |  |  |  |  |  |
| Dec 13 | 122.7                     | 1.2 | 129.1    | 2.1  | 128.9    | 1.5   | 129.3   | 2.6 |  |  |  |  |  |
| Jan 14 | 123.1                     | 1.5 | 129.9    | 2.7  | 129.6    | 2.2   | 130.2   | 3.1 |  |  |  |  |  |
| Feb 14 | 124.1                     | 1.1 | 130.8    | 2.4  | 130.4    | 1.9   | 131.2   | 2.9 |  |  |  |  |  |