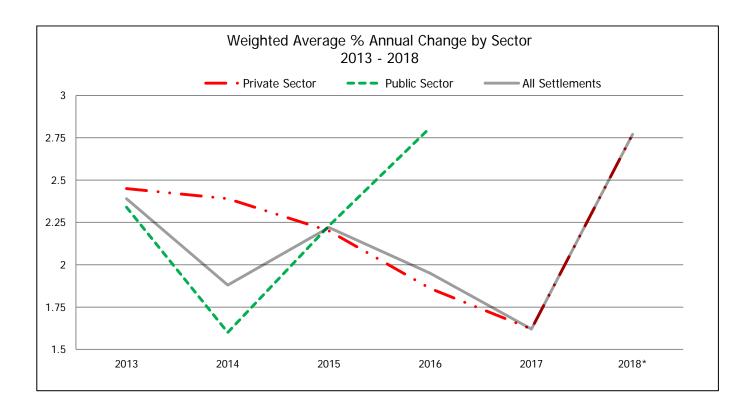

# Wage Settlements in Alberta Weighted Average % Annual Change by Sector 2013-2018

Wage data reflects the average yearly % change taking effect in the indicated year.

|                   | Sector          | Agreements | Employees | Weighted Average<br>% Annual Change |
|-------------------|-----------------|------------|-----------|-------------------------------------|
|                   | Private Sector  | 492        | 133,180   | 2.45                                |
| 2013              | Public Sector   | 443        | 177,421   | 2.34                                |
|                   | All Settlements | 936        | 310,601   | 2.39                                |
|                   | Private Sector  | 281        | 52,743    | 2.39                                |
| 2014              | Public Sector   | 277        | 98,215    | 1.60                                |
|                   | All Settlements | 558        | 150,958   | 1.88                                |
|                   | Private Sector  | 146        | 32,044    | 2.20                                |
| 2015              | Public Sector   | 139        | 40,655    | 2.23                                |
|                   | All Settlements | 285        | 72,699    | 2.22                                |
|                   | Private Sector  | 39         | 15,108    | 1.86                                |
| 2016              | Public Sector   | 13         | 1,532     | 2.81                                |
|                   | All Settlements | 52         | 16,640    | 1.95                                |
|                   | Private Sector  | 11         | 9,350     | 1.62                                |
| 2017              | Public Sector   | 0          | 0         | 0                                   |
|                   | All Settlements | 11         | 9,350     | 1.62                                |
|                   | Private Sector  | 2          | 96        | 2.77                                |
| 2018 <sup>*</sup> | Public Sector   | 0          | 0         | 0                                   |
|                   | All Settlements | 2          | 96        | 2.77                                |