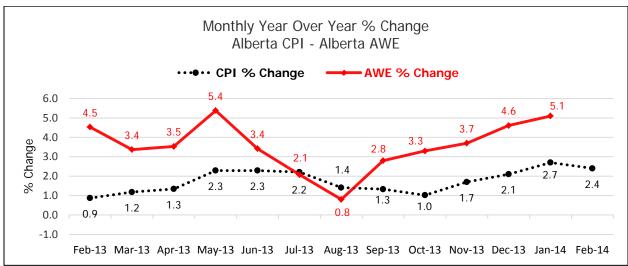

# **Alberta CPI and AWE Comparison**

|        | Consumer Price Index      |     |          |      |          |       |         |     |  |  |  |  |  |
|--------|---------------------------|-----|----------|------|----------|-------|---------|-----|--|--|--|--|--|
| Month  | Can                       | ada | Alb      | erta | Edmo     | onton | Calgary |     |  |  |  |  |  |
| Worth  | CPI % Change CPI % Change | CPI | % Change | CPI  | % Change |       |         |     |  |  |  |  |  |
| Feb 13 | 122.7                     | 1.2 | 127.7    | 0.9  | 128.0    | 0.9   | 127.5   | 1.0 |  |  |  |  |  |
| Mar 13 | 122.9                     | 1.0 | 128.1    | 1.2  | 128.3    | 1.0   | 127.9   | 1.3 |  |  |  |  |  |
| Apr 13 | 122.7                     | 0.4 | 128.7    | 1.3  | 129.0    | 1.3   | 128.5   | 1.4 |  |  |  |  |  |
| May 13 | 123.0                     | 0.7 | 129.5    | 2.3  | 129.7    | 2.1   | 129.3   | 2.5 |  |  |  |  |  |
| Jun 13 | 123.0                     | 1.2 | 129.8    | 2.3  | 130.0    | 2.2   | 129.7   | 2.5 |  |  |  |  |  |
| Jul 13 | 123.1                     | 1.3 | 129.6    | 2.2  | 129.5    | 1.9   | 129.6   | 2.5 |  |  |  |  |  |
| Aug 13 | 123.1                     | 1.1 | 129.4    | 1.4  | 129.4    | 1.2   | 129.3   | 1.7 |  |  |  |  |  |
| Sep 13 | 123.3                     | 1.1 | 129.5    | 1.3  | 129.5    | 1.1   | 129.5   | 1.6 |  |  |  |  |  |
| Oct 13 | 123.0                     | 0.7 | 129.3    | 1.0  | 129.2    | 0.5   | 129.4   | 1.5 |  |  |  |  |  |
| Nov 13 | 123.0                     | 0.9 | 129.5    | 1.7  | 129.3    | 1.3   | 129.6   | 2.1 |  |  |  |  |  |
| Dec 13 | 122.7                     | 1.2 | 129.1    | 2.1  | 128.9    | 1.5   | 129.3   | 2.6 |  |  |  |  |  |
| Jan 14 | 123.1                     | 1.5 | 129.9    | 2.7  | 129.6    | 2.2   | 130.2   | 3.1 |  |  |  |  |  |
| Feb 14 | 124.1                     | 1.1 | 130.8    | 2.4  | 130.4    | 1.9   | 131.2   | 2.9 |  |  |  |  |  |

|        | Average Weekly Earnings |            |            |            |            |            |            |            |            |            |            |            |            |
|--------|-------------------------|------------|------------|------------|------------|------------|------------|------------|------------|------------|------------|------------|------------|
|        | Jan 13                  | Feb 13     | Mar 13     | Apr 13     | May 13     | Jun 13     | Jul 13     | Aug 13     | Sep 13     | Oct 13     | Nov 13     | Dec 13     | Jan 14     |
| AWE \$ | \$1,083.82              | \$1,099.51 | \$1,098.08 | \$1,099.83 | \$1,119.34 | \$1,104.47 | \$1,103.08 | \$1,110.83 | \$1,114.41 | \$1,126.96 | \$1,134.55 | \$1,145.63 | \$1,134.36 |
| AWE %  | 3.00                    | 4.53       | 3.37       | 3.53       | 5.38       | 3.42       | 2.08       | 0.77       | 2.81       | 3.33       | 3.97       | 4.61       | 5.1        |