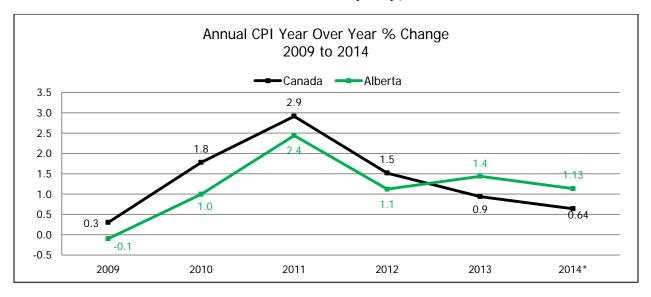

#### Consumer Price Index (CPI), 2002=100

<sup>\*</sup>Year to date – Graph data available upon request.

 $<sup>^{1}</sup>$  Year over Year % Change (Annual) - (Ave. of current year CPI - Ave. of previous year CPI) / Ave. of previous year CPI x 100

<sup>&</sup>lt;sup>2</sup> Year over Year % Change (Monthly) - (Current month CPI - Same month previous year CPI) / Same month previous year CPI x 100 Source: Statistics Canada Consumer Price Index