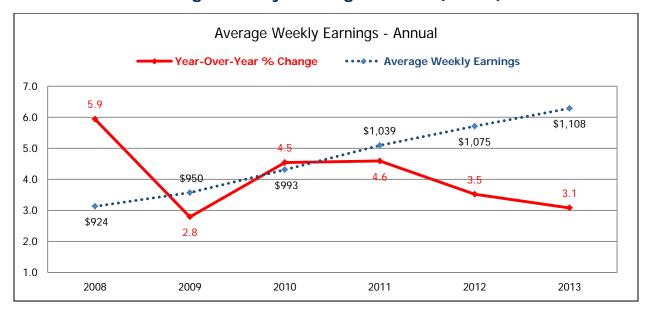

## Average Weekly Earnings Alberta (AWEA)\*

<sup>\*</sup>To date preliminary figures. Graph data available upon request.

<sup>&</sup>lt;sup>1</sup> Year over Year % Change (Monthly) - (Current month AWEA - Same month previous year AAWE)/Same month previous year AWEA x 100 <sup>2</sup> Year over Year % Change (Annual) - (Ave. of current year AWEA - Ave. of previous year AWEA) / Ave. of previous year AWEA x 100 Source: Statistical data supplied by Statistics Canada