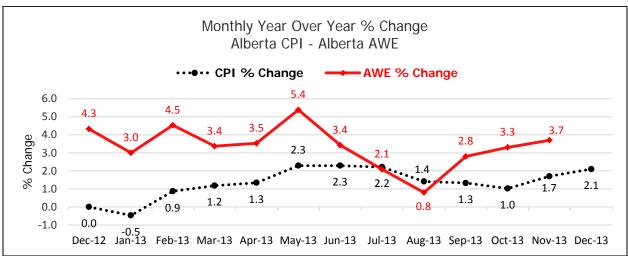

# **Alberta CPI and AWE Comparison**

|        | Consumer Price Index |          |       |          |       |          |         |          |  |  |  |  |
|--------|----------------------|----------|-------|----------|-------|----------|---------|----------|--|--|--|--|
| Month  | Can                  | ada      | Albe  | erta     | Edmo  | onton    | Calgary |          |  |  |  |  |
| Wonth  | CPI                  | % Change | CPI   | % Change | CPI   | % Change | CPI     | % Change |  |  |  |  |
| Dec-12 | 121.2                | 0.8      | 126.5 | 0.0      | 127.0 | 0.2      | 126.0   | -0.2     |  |  |  |  |
| Jan-13 | 121.3                | 0.5      | 126.5 | -0.5     | 126.8 | -0.4     | 126.3   | -0.3     |  |  |  |  |
| Feb-13 | 122.7                | 1.2      | 127.7 | 0.9      | 128.0 | 0.9      | 127.5   | 1.0      |  |  |  |  |
| Mar-13 | 122.9                | 1.0      | 128.1 | 1.2      | 128.3 | 1.0      | 127.9   | 1.3      |  |  |  |  |
| Apr-13 | 122.7                | 0.4      | 128.7 | 1.3      | 129.0 | 1.3      | 128.5   | 1.4      |  |  |  |  |
| May-13 | 123.0                | 0.7      | 129.5 | 2.3      | 129.7 | 2.1      | 129.3   | 2.5      |  |  |  |  |
| Jun-13 | 123.0                | 1.2      | 129.8 | 2.3      | 130.0 | 2.2      | 129.7   | 2.5      |  |  |  |  |
| Jul-13 | 123.1                | 1.3      | 129.6 | 2.2      | 129.5 | 1.9      | 129.6   | 2.5      |  |  |  |  |
| Aug-13 | 123.1                | 1.1      | 129.4 | 1.4      | 129.4 | 1.2      | 129.3   | 1.7      |  |  |  |  |
| Sep-13 | 123.3                | 1.1      | 129.5 | 1.3      | 129.5 | 1.1      | 129.5   | 1.6      |  |  |  |  |
| Oct-13 | 123.0                | 0.7      | 129.3 | 1.0      | 129.2 | 0.5      | 129.4   | 1.5      |  |  |  |  |
| Nov-13 | 123.0                | 0.9      | 129.5 | 1.7      | 129.3 | 1.3      | 129.6   | 2.1      |  |  |  |  |
| Dec-13 | 122.7                | 1.2      | 129.1 | 2.1      | 128.9 | 1.5      | 129.3   | 2.6      |  |  |  |  |

| Average Weekly Earnings |            |            |            |            |            |            |            |            |            |            |            |            |            |
|-------------------------|------------|------------|------------|------------|------------|------------|------------|------------|------------|------------|------------|------------|------------|
|                         | Nov-12     | Dec-12     | Jan-13     | Feb-13     | Mar-13     | Apr-13     | May-13     | Jun-13     | Jul-13     | Aug-13     | Sep-13     | Oct-13     | Nov-13     |
| AWE \$                  | \$1,091.24 | \$1,095.14 | \$1,083.82 | \$1,099.51 | \$1,098.08 | \$1,099.83 | \$1,119.34 | \$1,104.47 | \$1,103.08 | \$1,110.83 | \$1,114.41 | \$1,126.96 | \$1,131.40 |
| AWE %                   | 3.93       | 4.32       | 3.00       | 4.53       | 3.37       | 3.53       | 5.38       | 3.42       | 2.08       | 0.77       | 2.81       | 3.33       | 3.68       |

<sup>\*</sup>Year to date – Graph data available upon request.

<sup>&</sup>lt;sup>1</sup> Year over Year % Change (Annual) - (Ave. of current year CPI - Ave. of previous year CPI) / Ave. of previous year CPI x 100

 $<sup>^2</sup>$  Year over Year % Change (Monthly) - (Current month CPI - Same month previous year CPI) / Same month previous year CPI x 100 Source: Statistics Canada Consumer Price Index