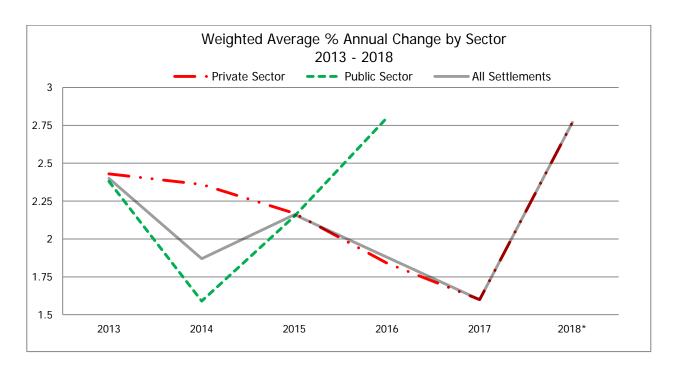

# Wage Settlements in Alberta Weighted Average % Annual Change by Sector 2013-2018

Wage data reflects the average yearly % change taking effect in the indicated year.

|                   | Sector          | Agreements                                                                                                                                                                                                                                                                                                                                                                                                            | Employees                                                                                                                                                                                                                                                                                                                                                                                                                                                              | Weighted Average<br>% Annual Change |
|-------------------|-----------------|-----------------------------------------------------------------------------------------------------------------------------------------------------------------------------------------------------------------------------------------------------------------------------------------------------------------------------------------------------------------------------------------------------------------------|------------------------------------------------------------------------------------------------------------------------------------------------------------------------------------------------------------------------------------------------------------------------------------------------------------------------------------------------------------------------------------------------------------------------------------------------------------------------|-------------------------------------|
|                   | Private Sector  | 464                                                                                                                                                                                                                                                                                                                                                                                                                   | 124,639                                                                                                                                                                                                                                                                                                                                                                                                                                                                | 2.43                                |
| 2013              | Public Sector   | 415                                                                                                                                                                                                                                                                                                                                                                                                                   | 165,773                                                                                                                                                                                                                                                                                                                                                                                                                                                                | 2.38                                |
|                   | All Settlements | 464 124,639                                                                                                                                                                                                                                                                                                                                                                                                           | 2.4                                                                                                                                                                                                                                                                                                                                                                                                                                                                    |                                     |
|                   | Private Sector  | 248                                                                                                                                                                                                                                                                                                                                                                                                                   | 49,957                                                                                                                                                                                                                                                                                                                                                                                                                                                                 | 2.36                                |
| 2014              | Public Sector   | 251                                                                                                                                                                                                                                                                                                                                                                                                                   | 88,529                                                                                                                                                                                                                                                                                                                                                                                                                                                                 | 1.59                                |
|                   | All Settlements | 464       124,639         415       165,773         879       290,412         248       49,957         251       88,529         499       138,486         127       30,269         126       39,205         253       69,474         30       14,524         8       639         38       15,163         9       9,189         0       0         5       9,189         2       96         0       0         0       0 | 1.87                                                                                                                                                                                                                                                                                                                                                                                                                                                                   |                                     |
|                   | Private Sector  | 127                                                                                                                                                                                                                                                                                                                                                                                                                   | 30,269                                                                                                                                                                                                                                                                                                                                                                                                                                                                 | 2.17                                |
| 2015              | Public Sector   | 126                                                                                                                                                                                                                                                                                                                                                                                                                   | 39,205                                                                                                                                                                                                                                                                                                                                                                                                                                                                 | 2.15                                |
|                   | All Settlements | 251 88,55 499 138,48 127 30,20 126 39,20 253 69,47 30 14,55 8 66 38 15,16                                                                                                                                                                                                                                                                                                                                             | 69,474                                                                                                                                                                                                                                                                                                                                                                                                                                                                 | 2.16                                |
|                   | Private Sector  | 30                                                                                                                                                                                                                                                                                                                                                                                                                    | 14,524                                                                                                                                                                                                                                                                                                                                                                                                                                                                 | 1.84                                |
| 2016              | Public Sector   | 8                                                                                                                                                                                                                                                                                                                                                                                                                     | 639                                                                                                                                                                                                                                                                                                                                                                                                                                                                    | 2.8                                 |
|                   | All Settlements | 38                                                                                                                                                                                                                                                                                                                                                                                                                    | 15,163                                                                                                                                                                                                                                                                                                                                                                                                                                                                 | 1.88                                |
|                   | Private Sector  | 9                                                                                                                                                                                                                                                                                                                                                                                                                     | 9,189                                                                                                                                                                                                                                                                                                                                                                                                                                                                  | 1.6                                 |
| 2017              | Public Sector   | 0                                                                                                                                                                                                                                                                                                                                                                                                                     | 0                                                                                                                                                                                                                                                                                                                                                                                                                                                                      | 0                                   |
|                   | All Settlements | 5                                                                                                                                                                                                                                                                                                                                                                                                                     | 248       49,957       2.36         251       88,529       1.59         499       138,486       1.87         127       30,269       2.17         126       39,205       2.15         253       69,474       2.16         30       14,524       1.84         8       639       2.8         38       15,163       1.88         9       9,189       1.6         0       0       0         5       9,189       1.6         2       96       2.77         0       0       0 | 1.6                                 |
|                   | Private Sector  | 2                                                                                                                                                                                                                                                                                                                                                                                                                     | 96                                                                                                                                                                                                                                                                                                                                                                                                                                                                     | 2.77                                |
| 2018 <sup>*</sup> | Public Sector   | 0                                                                                                                                                                                                                                                                                                                                                                                                                     | 0                                                                                                                                                                                                                                                                                                                                                                                                                                                                      | 0                                   |
|                   | All Settlements | 2                                                                                                                                                                                                                                                                                                                                                                                                                     | 96                                                                                                                                                                                                                                                                                                                                                                                                                                                                     | 2.77                                |