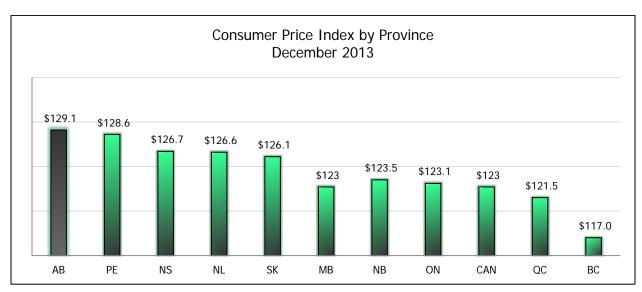

#### Consumer Price Index (CPI), 2002=100

<sup>\*</sup>Year to date – Graph data available upon request.

<sup>&</sup>lt;sup>1</sup> Year over Year % Change (Annual) - (Ave. of current year CPI - Ave. of previous year CPI) / Ave. of previous year CPI x 100

# **Alberta CPI and AWE Comparison**

|        | Consumer Price Index |          |       |          |       |          |         |          |  |  |  |  |
|--------|----------------------|----------|-------|----------|-------|----------|---------|----------|--|--|--|--|
| Month  | Can                  | ada      | Albe  | erta     | Edmo  | onton    | Calgary |          |  |  |  |  |
| Wonth  | CPI                  | % Change | CPI   | % Change | CPI   | % Change | CPI     | % Change |  |  |  |  |
| Dec-12 | 121.2                | 0.8      | 126.5 | 0.0      | 127.0 | 0.2      | 126.0   | -0.2     |  |  |  |  |
| Jan-13 | 121.3                | 0.5      | 126.5 | -0.5     | 126.8 | -0.4     | 126.3   | -0.3     |  |  |  |  |
| Feb-13 | 122.7                | 1.2      | 127.7 | 0.9      | 128.0 | 0.9      | 127.5   | 1.0      |  |  |  |  |
| Mar-13 | 122.9                | 1.0      | 128.1 | 1.2      | 128.3 | 1.0      | 127.9   | 1.3      |  |  |  |  |
| Apr-13 | 122.7                | 0.4      | 128.7 | 1.3      | 129.0 | 1.3      | 128.5   | 1.4      |  |  |  |  |
| May-13 | 123.0                | 0.7      | 129.5 | 2.3      | 129.7 | 2.1      | 129.3   | 2.5      |  |  |  |  |
| Jun-13 | 123.0                | 1.2      | 129.8 | 2.3      | 130.0 | 2.2      | 129.7   | 2.5      |  |  |  |  |
| Jul-13 | 123.1                | 1.3      | 129.6 | 2.2      | 129.5 | 1.9      | 129.6   | 2.5      |  |  |  |  |
| Aug-13 | 123.1                | 1.1      | 129.4 | 1.4      | 129.4 | 1.2      | 129.3   | 1.7      |  |  |  |  |
| Sep-13 | 123.3                | 1.1      | 129.5 | 1.3      | 129.5 | 1.1      | 129.5   | 1.6      |  |  |  |  |
| Oct-13 | 123.0                | 0.7      | 129.3 | 1.0      | 129.2 | 0.5      | 129.4   | 1.5      |  |  |  |  |
| Nov-13 | 123.0                | 0.9      | 129.5 | 1.7      | 129.3 | 1.3      | 129.6   | 2.1      |  |  |  |  |
| Dec-13 | 122.7                | 1.2      | 129.1 | 2.1      | 128.9 | 1.5      | 129.3   | 2.6      |  |  |  |  |