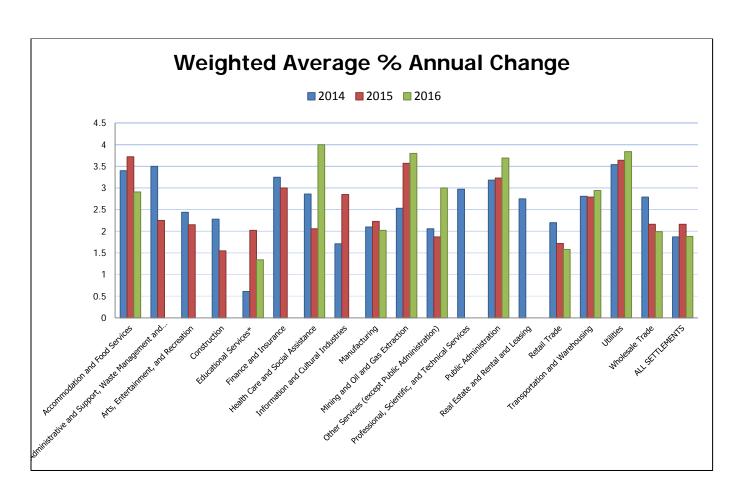

# Wage Settlements in Alberta Weighted Average % Annual Change by Industry - 2014

Wage data reflects the average yearly% change taking effect in the indicated year.

|                                                                       |      | 2014      |             |      | 2015      |             |      | 2016      |             |
|-----------------------------------------------------------------------|------|-----------|-------------|------|-----------|-------------|------|-----------|-------------|
| Industry Sector                                                       | CBAS | Employees | %<br>Change | CBAS | Employees | %<br>Change | CBAS | Employees | %<br>Change |
| Accommodation and Food Services                                       | 13   | 1,185     | 3.4         | 10   | 530       | 3.72        | 1    | 136       | 2.91        |
| Administrative and Support, Waste Management and Remediation Services | 5    | 432       | 3.5         | 3    | 52        | 2.25        |      |           |             |
| Arts, Entertainment, and Recreation                                   | 16   | 2,300     | 2.44        | 3    | 663       | 2.15        |      |           |             |
| Construction                                                          | 28   | 7,470     | 2.28        | 7    | 2,509     | 1.55        |      |           |             |
| Educational Services                                                  | 100  | 51,674    | 0.61        | 80   | 34,611    | 2.02        | 3    | 265       | 1.34        |
| Finance and Insurance                                                 | 1    | 55        | 3.25        | 1    | 55        | 3           |      |           |             |
| Health Care and Social Assistance                                     | 65   | 27,408    | 2.86        | 18   | 1,130     | 2.06        | 1    | 133       | 4           |
| Information and Cultural Industries                                   | 14   | 801       | 1.71        | 4    | 400       | 2.85        |      |           |             |
| Manufacturing                                                         | 95   | 13,027    | 2.1         | 55   | 8,330     | 2.23        | 17   | 4,175     | 2.02        |
| Mining and Oil and Gas Extraction                                     | 18   | 4,786     | 2.53        | 6    | 710       | 3.57        | 2    | 575       | 3.8         |
| Other Services (except Public Administration)                         | 11   | 347       | 2.06        | 5    | 130       | 1.87        | 1    | 14        | 3           |
| Professional, Scientific, and Technical Services                      | 2    | 1,655     | 2.97        |      |           |             |      |           |             |
| Public Administration                                                 | 58   | 4,747     | 3.18        | 18   | 1,571     | 3.23        | 2    | 160       | 3.69        |
| Real Estate and Rental and Leasing                                    | 1    | 20        | 2.75        |      |           |             |      |           |             |
| Retail Trade                                                          | 15   | 12,256    | 2.2         | 6    | 11,718    | 1.72        | 3    | 8,744     | 1.58        |
| Transportation and Warehousing                                        | 24   | 2,608     | 2.81        | 13   | 1,590     | 2.79        | 1    | 73        | 2.94        |
| Utilities                                                             | 17   | 4,175     | 3.54        | 11   | 2,084     | 3.64        | 2    | 81        | 3.84        |
| Wholesale Trade                                                       | 16   | 3,540     | 2.79        | 13   | 3,391     | 2.16        | 5    | 807       | 1.99        |
| All Settlements                                                       | 499  | 138,486   | 1.87        | 253  | 69,474    | 2.16        | 38   | 15,163    | 1.88        |