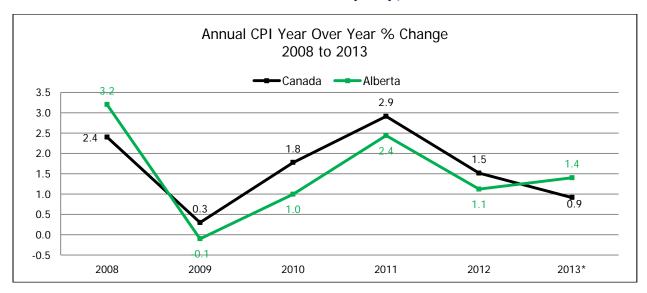

#### Consumer Price Index (CPI), 2002=100

<sup>\*</sup>Year to date – Graph data available upon request.

<sup>&</sup>lt;sup>1</sup> Year over Year % Change (Annual) - (Ave. of current year CPI - Ave. of previous year CPI) / Ave. of previous year CPI x 100