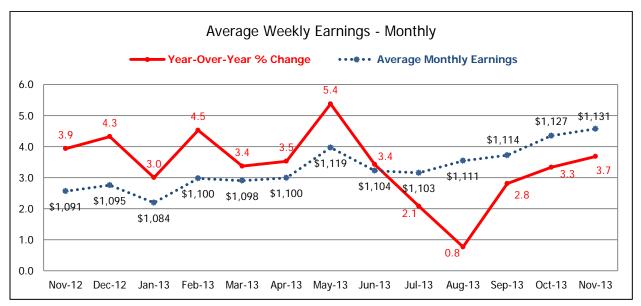

| Average Weekly Earnings |            |            |            |            |            |            |            |            |            |            |            |            |            |
|-------------------------|------------|------------|------------|------------|------------|------------|------------|------------|------------|------------|------------|------------|------------|
|                         | Nov-12     | Dec-12     | Jan-13     | Feb-13     | Mar-13     | Apr-13     | May-13     | Jun-13     | Jul-13     | Aug-13     | Sep-13     | Oct-13     | Nov-13     |
| AWE \$                  | \$1,091.24 | \$1,095.14 | \$1,083.82 | \$1,099.51 | \$1,098.08 | \$1,099.83 | \$1,119.34 | \$1,104.47 | \$1,103.08 | \$1,110.83 | \$1,114.41 | \$1,126.96 | \$1,131.40 |
| AWE %                   | 3.93       | 4.32       | 3.00       | 4.53       | 3.37       | 3.53       | 5.38       | 3.42       | 2.08       | 0.77       | 2.81       | 3.33       | 3.68       |