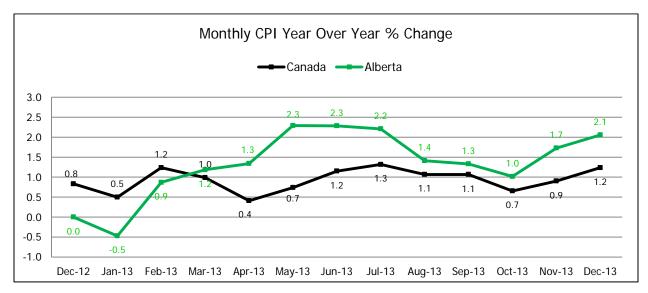

#### Consumer Price Index (CPI), 2002=100

<sup>\*</sup>Year to date – Graph data available upon request.

<sup>&</sup>lt;sup>1</sup> Year over Year % Change (Annual) - (Ave. of current year CPI - Ave. of previous year CPI) / Ave. of previous year CPI x 100

# **Alberta CPI and AWE Comparison**

|        | Consumer Price Index |          |       |          |       |          |         |          |  |  |  |  |
|--------|----------------------|----------|-------|----------|-------|----------|---------|----------|--|--|--|--|
| Month  | Can                  | ada      | Albe  | erta     | Edmo  | onton    | Calgary |          |  |  |  |  |
| Wonth  | CPI                  | % Change | CPI   | % Change | CPI   | % Change | CPI     | % Change |  |  |  |  |
| Dec-12 | 121.2                | 0.8      | 126.5 | 0.0      | 127.0 | 0.2      | 126.0   | -0.2     |  |  |  |  |
| Jan-13 | 121.3                | 0.5      | 126.5 | -0.5     | 126.8 | -0.4     | 126.3   | -0.3     |  |  |  |  |
| Feb-13 | 122.7                | 1.2      | 127.7 | 0.9      | 128.0 | 0.9      | 127.5   | 1.0      |  |  |  |  |
| Mar-13 | 122.9                | 1.0      | 128.1 | 1.2      | 128.3 | 1.0      | 127.9   | 1.3      |  |  |  |  |
| Apr-13 | 122.7                | 0.4      | 128.7 | 1.3      | 129.0 | 1.3      | 128.5   | 1.4      |  |  |  |  |
| May-13 | 123.0                | 0.7      | 129.5 | 2.3      | 129.7 | 2.1      | 129.3   | 2.5      |  |  |  |  |
| Jun-13 | 123.0                | 1.2      | 129.8 | 2.3      | 130.0 | 2.2      | 129.7   | 2.5      |  |  |  |  |
| Jul-13 | 123.1                | 1.3      | 129.6 | 2.2      | 129.5 | 1.9      | 129.6   | 2.5      |  |  |  |  |
| Aug-13 | 123.1                | 1.1      | 129.4 | 1.4      | 129.4 | 1.2      | 129.3   | 1.7      |  |  |  |  |
| Sep-13 | 123.3                | 1.1      | 129.5 | 1.3      | 129.5 | 1.1      | 129.5   | 1.6      |  |  |  |  |
| Oct-13 | 123.0                | 0.7      | 129.3 | 1.0      | 129.2 | 0.5      | 129.4   | 1.5      |  |  |  |  |
| Nov-13 | 123.0                | 0.9      | 129.5 | 1.7      | 129.3 | 1.3      | 129.6   | 2.1      |  |  |  |  |
| Dec-13 | 122.7                | 1.2      | 129.1 | 2.1      | 128.9 | 1.5      | 129.3   | 2.6      |  |  |  |  |