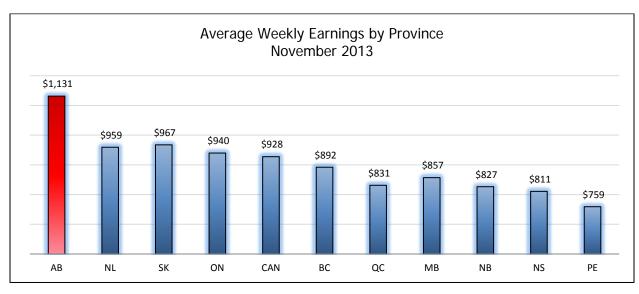

## Average Weekly Earnings Alberta (AWEA)\*

<sup>\*</sup>To date preliminary figures. Graph data available upon request.

<sup>&</sup>lt;sup>1</sup> Year over Year % Change (Monthly) - (Current month AWEA - Same month previous year AAWE)/Same month previous year AWEA x 100 <sup>2</sup> Year over Year % Change (Annual) - (Ave. of current year AWEA - Ave. of previous year AWEA) / Ave. of previous year AWEA x 100 Source: Statistical data supplied by Statistics Canada

| Average Weekly Earnings |            |            |            |            |            |            |            |            |            |            |            |            |            |
|-------------------------|------------|------------|------------|------------|------------|------------|------------|------------|------------|------------|------------|------------|------------|
|                         | Nov-12     | Dec-12     | Jan-13     | Feb-13     | Mar-13     | Apr-13     | May-13     | Jun-13     | Jul-13     | Aug-13     | Sep-13     | Oct-13     | Nov-13     |
| AWE \$                  | \$1,091.24 | \$1,095.14 | \$1,083.82 | \$1,099.51 | \$1,098.08 | \$1,099.83 | \$1,119.34 | \$1,104.47 | \$1,103.08 | \$1,110.83 | \$1,114.41 | \$1,126.96 | \$1,131.40 |
| AWE %                   | 3.93       | 4.32       | 3.00       | 4.53       | 3.37       | 3.53       | 5.38       | 3.42       | 2.08       | 0.77       | 2.81       | 3.33       | 3.68       |