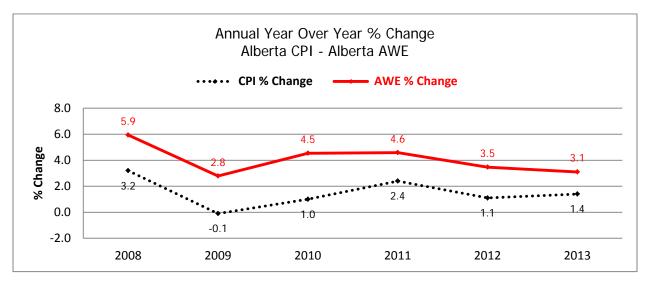

## Average Weekly Earnings Alberta (AWEA)\*

<sup>\*</sup>To date preliminary figures. Graph data available upon request.

<sup>&</sup>lt;sup>1</sup> Year over Year % Change (Monthly) - (Current month AWEA - Same month previous year AAWE)/Same month previous year AWEA x 100 <sup>2</sup> Year over Year % Change (Annual) - (Ave. of current year AWEA - Ave. of previous year AWEA) / Ave. of previous year AWEA x 100 Source: Statistical data supplied by Statistics Canada

#### Consumer Price Index (CPI), 2002=100

<sup>\*</sup>Year to date – Graph data available upon request.

<sup>&</sup>lt;sup>1</sup> Year over Year % Change (Annual) - (Ave. of current year CPI - Ave. of previous year CPI) / Ave. of previous year CPI x 100

<sup>&</sup>lt;sup>2</sup> Year over Year % Change (Monthly) - (Current month CPI - Same month previous year CPI) / Same month previous year CPI x 100 Source: Statistics Canada Consumer Price Index