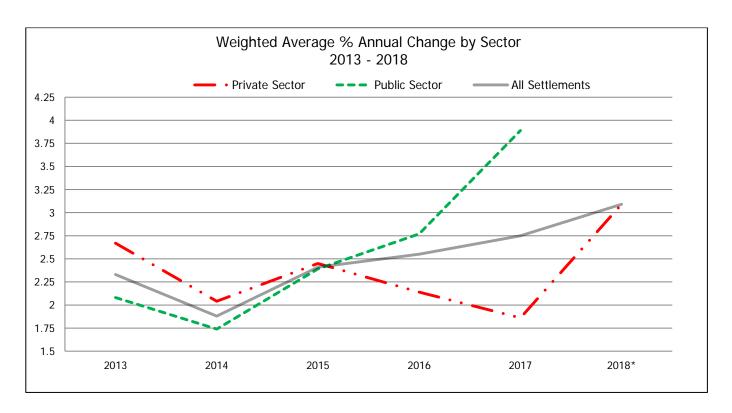

# Wage Settlements in Alberta Weighted Average % Annual Change by Sector 2013-2018

Wage data reflects the average yearly % change taking effect in the indicated year.

|                   | Sector          | Agreements | Employees | Weighted Average<br>% Annual Change |
|-------------------|-----------------|------------|-----------|-------------------------------------|
|                   | Private Sector  | 527        | 148,546   | 2.67                                |
| 2013              | Public Sector   | 473        | 203,641   | 2.08                                |
|                   | All Settlements | 1,000      | 352,187   | 2.33                                |
|                   | Private Sector  | 389        | 118,978   | 2.04                                |
| 2014              | Public Sector   | 326        | 137,753   | 1.74                                |
|                   | All Settlements | 715        | 256,731   | 1.88                                |
|                   | Private Sector  | 199        | 42,685    | 2.45                                |
| 2015              | Public Sector   | 179        | 78,570    | 2.39                                |
|                   | All Settlements | 378        | 121,255   | 2.41                                |
|                   | Private Sector  | 72         | 20,242    | 2.14                                |
| 2016              | Public Sector   | 38         | 37,144    | 2.77                                |
|                   | All Settlements | 110        | 57,386    | 2.55                                |
|                   | Private Sector  | 27         | 11,645    | 1.86                                |
| 2017              | Public Sector   | 6          | 9,076     | 3.89                                |
|                   | All Settlements | 33         | 20,721    | 2.75                                |
|                   | Private Sector  | 8          | 803       | 3.09                                |
| 2018 <sup>*</sup> | Public Sector   | 0          |           |                                     |
|                   | All Settlements | 8          | 803       | 3.09                                |