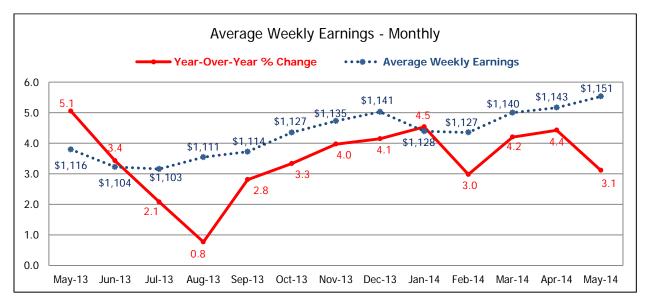

| Average Weekly Earnings |            |            |            |            |            |            |            |            |            |            |            |            |            |
|-------------------------|------------|------------|------------|------------|------------|------------|------------|------------|------------|------------|------------|------------|------------|
|                         | May-14     | Jun-14     | Jul-14     | Aug-14     | Sep-14     | Oct-14     | Nov-14     | Dec-14     | Jan-14     | Feb-14     | Mar-14     | Apr-14     | May-14     |
| AWE \$                  | \$1,115.89 | \$1,104.47 | \$1,103.08 | \$1,110.83 | \$1,114.41 | \$1,126.96 | \$1,134.55 | \$1,140.52 | \$1,127.82 | \$1,127.06 | \$1,140.00 | \$1,143.28 | \$1,150.61 |
| AWE %                   | 5.10       | 3.42       | 2.08       | 0.77       | 2.81       | 3.33       | 3.97       | 4.14       | 4.53       | 2.98       | 4.20       | 4.40       | 3.11       |