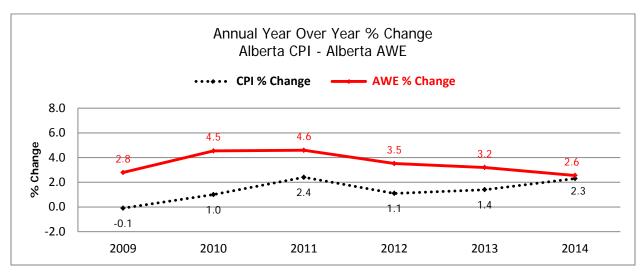

# **Alberta CPI and AWE Comparison**

|        | Consumer Price Index |          |       |          |       |          |         |          |  |  |  |  |  |  |
|--------|----------------------|----------|-------|----------|-------|----------|---------|----------|--|--|--|--|--|--|
| Month  | Can                  | ada      | Alb   | erta     | Edmo  | onton    | Calgary |          |  |  |  |  |  |  |
| Wonth  | CPI                  | % Change | CPI   | % Change | CPI   | % Change | CPI     | % Change |  |  |  |  |  |  |
| Jun 13 | 123.0                | 1.2      | 129.8 | 2.3      | 130.0 | 2.2      | 129.7   | 2.5      |  |  |  |  |  |  |
| Jul 13 | 123.1                | 1.3      | 129.6 | 2.2      | 129.5 | 1.9      | 129.6   | 2.5      |  |  |  |  |  |  |
| Aug 13 | 123.1                | 1.1      | 129.4 | 1.4      | 129.4 | 1.2      | 129.3   | 1.7      |  |  |  |  |  |  |
| Sep 13 | 123.3                | 1.1      | 129.5 | 1.3      | 129.5 | 1.1      | 129.5   | 1.6      |  |  |  |  |  |  |
| Oct 13 | 123.0                | 0.7      | 129.3 | 1.0      | 129.2 | 0.5      | 129.4   | 1.5      |  |  |  |  |  |  |
| Nov 13 | 123.0                | 0.9      | 129.5 | 1.7      | 129.3 | 1.3      | 129.6   | 2.1      |  |  |  |  |  |  |
| Dec 13 | 122.7                | 1.2      | 129.1 | 2.1      | 128.9 | 1.5      | 129.3   | 2.6      |  |  |  |  |  |  |
| Jan 14 | 123.1                | 1.5      | 129.9 | 2.7      | 129.6 | 2.2      | 130.2   | 3.1      |  |  |  |  |  |  |
| Feb 14 | 124.1                | 1.1      | 130.8 | 2.4      | 130.4 | 1.9      | 131.2   | 2.9      |  |  |  |  |  |  |
| Mar 14 | 124.8                | 1.5      | 133.1 | 3.9      | 132.5 | 3.3      | 133.8   | 4.6      |  |  |  |  |  |  |
| Apr 14 | 125.2                | 2.0      | 132.2 | 2.7      | 131.9 | 2.2      | 132.6   | 3.2      |  |  |  |  |  |  |
| May 14 | 125.8                | 2.3      | 132.8 | 2.5      | 132.1 | 1.9      | 133.5   | 3.2      |  |  |  |  |  |  |
| Jun 14 | 125.9                | 2.4      | 132.3 | 1.9      | 132.1 | 1.6      | 132.8   | 2.4      |  |  |  |  |  |  |