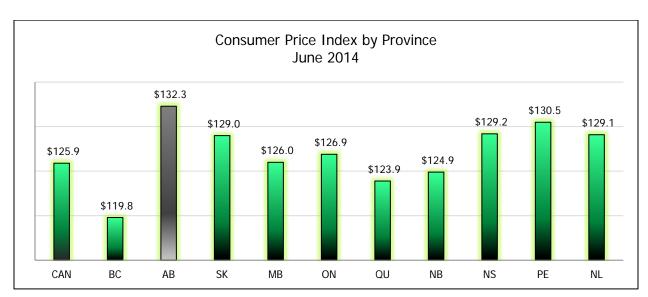

# Consumer Price Index (CPI), 2002=100

<sup>\*</sup>Year to date – Graph data available upon request.

Source: Statistics Canada Consumer Price Index

<sup>&</sup>lt;sup>1</sup> Year over Year % Change (Annual) - (Ave. of current year CPI - Ave. of previous year CPI) / Ave. of previous year CPI x 100

 $<sup>^2</sup>$  Year over Year % Change (Monthly) - (Current month CPI - Same month previous year CPI) / Same month previous year CPI x 100