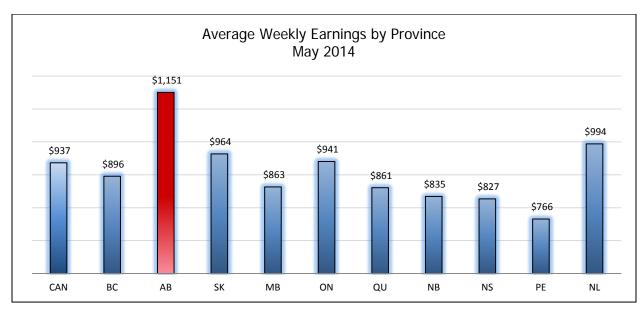

# Average Weekly Earnings Alberta (AWEA)\*

<sup>\*</sup>To date preliminary figures. Graph data available upon request.

Source: Statistical data supplied by Statistics Canada

<sup>&</sup>lt;sup>1</sup> Year over Year % Change (Monthly) - (Current month AWEA - Same month previous year AAWE)/Same month previous year AWEA x 100 <sup>2</sup> Year over Year % Change (Annual) - (Ave. of current year AWEA - Ave. of previous year AWEA) / Ave. of previous year AWEA x 100