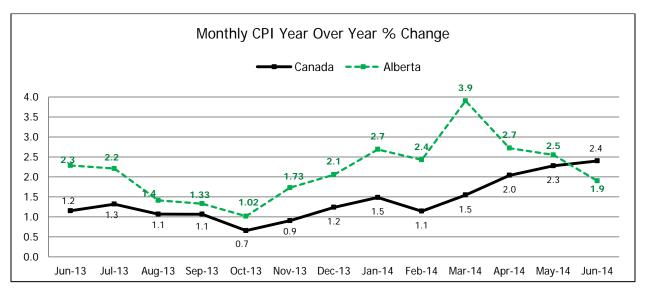

# **Alberta CPI and AWE Comparison**

|        | Consumer Price Index |          |       |          |       |          |         |          |  |  |  |  |  |  |
|--------|----------------------|----------|-------|----------|-------|----------|---------|----------|--|--|--|--|--|--|
| Month  | Can                  | ada      | Alb   | erta     | Edmo  | onton    | Calgary |          |  |  |  |  |  |  |
| Wonth  | CPI                  | % Change | CPI   | % Change | CPI   | % Change | CPI     | % Change |  |  |  |  |  |  |
| Jun 13 | 123.0                | 1.2      | 129.8 | 2.3      | 130.0 | 2.2      | 129.7   | 2.5      |  |  |  |  |  |  |
| Jul 13 | 123.1                | 1.3      | 129.6 | 2.2      | 129.5 | 1.9      | 129.6   | 2.5      |  |  |  |  |  |  |
| Aug 13 | 123.1                | 1.1      | 129.4 | 1.4      | 129.4 | 1.2      | 129.3   | 1.7      |  |  |  |  |  |  |
| Sep 13 | 123.3                | 1.1      | 129.5 | 1.3      | 129.5 | 1.1      | 129.5   | 1.6      |  |  |  |  |  |  |
| Oct 13 | 123.0                | 0.7      | 129.3 | 1.0      | 129.2 | 0.5      | 129.4   | 1.5      |  |  |  |  |  |  |
| Nov 13 | 123.0                | 0.9      | 129.5 | 1.7      | 129.3 | 1.3      | 129.6   | 2.1      |  |  |  |  |  |  |
| Dec 13 | 122.7                | 1.2      | 129.1 | 2.1      | 128.9 | 1.5      | 129.3   | 2.6      |  |  |  |  |  |  |
| Jan 14 | 123.1                | 1.5      | 129.9 | 2.7      | 129.6 | 2.2      | 130.2   | 3.1      |  |  |  |  |  |  |
| Feb 14 | 124.1                | 1.1      | 130.8 | 2.4      | 130.4 | 1.9      | 131.2   | 2.9      |  |  |  |  |  |  |
| Mar 14 | 124.8                | 1.5      | 133.1 | 3.9      | 132.5 | 3.3      | 133.8   | 4.6      |  |  |  |  |  |  |
| Apr 14 | 125.2                | 2.0      | 132.2 | 2.7      | 131.9 | 2.2      | 132.6   | 3.2      |  |  |  |  |  |  |
| May 14 | 125.8                | 2.3      | 132.8 | 2.5      | 132.1 | 1.9      | 133.5   | 3.2      |  |  |  |  |  |  |
| Jun 14 | 125.9                | 2.4      | 132.3 | 1.9      | 132.1 | 1.6      | 132.8   | 2.4      |  |  |  |  |  |  |