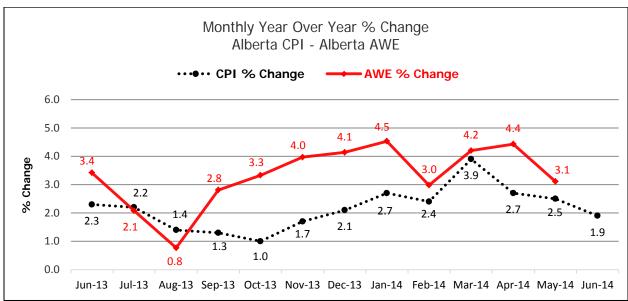

# **Alberta CPI and AWE Comparison**

|        | Consumer Price Index |          |       |          |       |          |         |          |  |  |  |  |  |  |
|--------|----------------------|----------|-------|----------|-------|----------|---------|----------|--|--|--|--|--|--|
| Month  | Can                  | ada      | Alb   | erta     | Edmo  | onton    | Calgary |          |  |  |  |  |  |  |
| Wonth  | CPI                  | % Change | CPI   | % Change | CPI   | % Change | CPI     | % Change |  |  |  |  |  |  |
| Jun 13 | 123.0                | 1.2      | 129.8 | 2.3      | 130.0 | 2.2      | 129.7   | 2.5      |  |  |  |  |  |  |
| Jul 13 | 123.1                | 1.3      | 129.6 | 2.2      | 129.5 | 1.9      | 129.6   | 2.5      |  |  |  |  |  |  |
| Aug 13 | 123.1                | 1.1      | 129.4 | 1.4      | 129.4 | 1.2      | 129.3   | 1.7      |  |  |  |  |  |  |
| Sep 13 | 123.3                | 1.1      | 129.5 | 1.3      | 129.5 | 1.1      | 129.5   | 1.6      |  |  |  |  |  |  |
| Oct 13 | 123.0                | 0.7      | 129.3 | 1.0      | 129.2 | 0.5      | 129.4   | 1.5      |  |  |  |  |  |  |
| Nov 13 | 123.0                | 0.9      | 129.5 | 1.7      | 129.3 | 1.3      | 129.6   | 2.1      |  |  |  |  |  |  |
| Dec 13 | 122.7                | 1.2      | 129.1 | 2.1      | 128.9 | 1.5      | 129.3   | 2.6      |  |  |  |  |  |  |
| Jan 14 | 123.1                | 1.5      | 129.9 | 2.7      | 129.6 | 2.2      | 130.2   | 3.1      |  |  |  |  |  |  |
| Feb 14 | 124.1                | 1.1      | 130.8 | 2.4      | 130.4 | 1.9      | 131.2   | 2.9      |  |  |  |  |  |  |
| Mar 14 | 124.8                | 1.5      | 133.1 | 3.9      | 132.5 | 3.3      | 133.8   | 4.6      |  |  |  |  |  |  |
| Apr 14 | 125.2                | 2.0      | 132.2 | 2.7      | 131.9 | 2.2      | 132.6   | 3.2      |  |  |  |  |  |  |
| May 14 | 125.8                | 2.3      | 132.8 | 2.5      | 132.1 | 1.9      | 133.5   | 3.2      |  |  |  |  |  |  |
| Jun 14 | 125.9                | 2.4      | 132.3 | 1.9      | 132.1 | 1.6      | 132.8   | 2.4      |  |  |  |  |  |  |

| Average Weekly Earnings |            |            |            |            |            |            |            |            |            |            |            |            |            |
|-------------------------|------------|------------|------------|------------|------------|------------|------------|------------|------------|------------|------------|------------|------------|
|                         | May-14     | Jun-14     | Jul-14     | Aug-14     | Sep-14     | Oct-14     | Nov-14     | Dec-14     | Jan-14     | Feb-14     | Mar-14     | Apr-14     | May-14     |
| AWE \$                  | \$1,115.89 | \$1,104.47 | \$1,103.08 | \$1,110.83 | \$1,114.41 | \$1,126.96 | \$1,134.55 | \$1,140.52 | \$1,127.82 | \$1,127.06 | \$1,140.00 | \$1,143.28 | \$1,150.61 |
| AWE %                   | 5.10       | 3.42       | 2.08       | 0.77       | 2.81       | 3.33       | 3.97       | 4.14       | 4.53       | 2.98       | 4.20       | 4.40       | 3.11       |