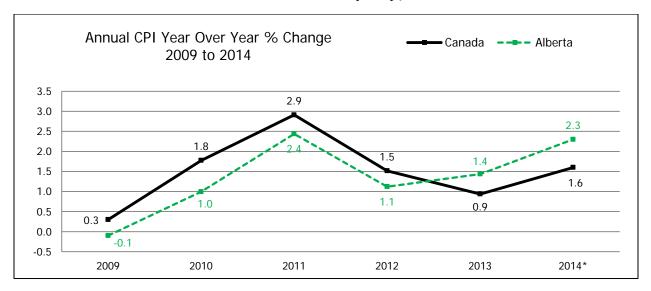

# Consumer Price Index (CPI), 2002=100

<sup>\*</sup>Year to date – Graph data available upon request.

Source: Statistics Canada Consumer Price Index

<sup>&</sup>lt;sup>1</sup> Year over Year % Change (Annual) - (Ave. of current year CPI - Ave. of previous year CPI) / Ave. of previous year CPI x 100

 $<sup>^2</sup>$  Year over Year % Change (Monthly) - (Current month CPI - Same month previous year CPI) / Same month previous year CPI x 100