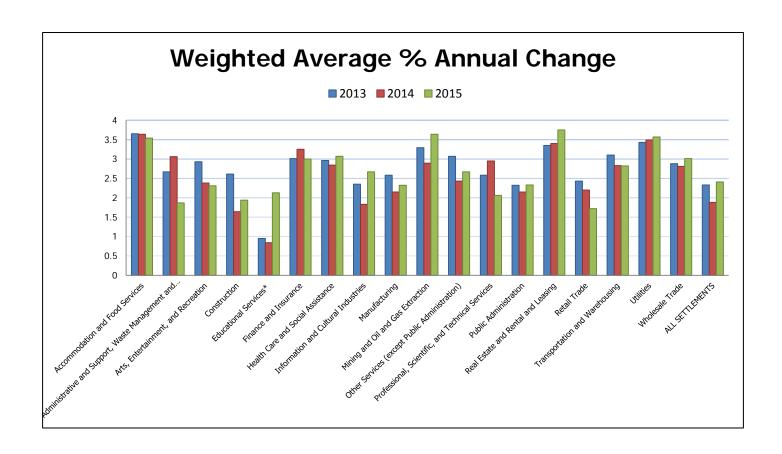

# Wage Settlements in Alberta Weighted Average % Annual Change by Industry

Wage data reflects the average yearly % change taking effect in the indicated year.

|                                                                      |       | 2013    |      |      | 2014    |      |      | 2015    |      |      | 2016   |      |
|----------------------------------------------------------------------|-------|---------|------|------|---------|------|------|---------|------|------|--------|------|
| Industry Sector                                                      | CBAS  | EEs     | %    | CBAS | EEs     | %    | CBAS | EEs     | %    | CBAS | EEs    | %    |
| Accommodation & Food Services                                        | 25    | 3,218   | 3.65 | 20   | 3,016   | 3.64 | 16   | 2,341   | 3.54 | 5    | 1,627  | 3.42 |
| Administrative & Support, Waste<br>Management & Remediation Services | 9     | 1,020   | 2.67 | 8    | 576     | 3.06 | 6    | 196     | 1.87 | 2    | 134    | 1.64 |
| Arts, Entertainment, & Recreation                                    | 30    | 3,680   | 2.93 | 22   | 2,869   | 2.38 | 8    | 1,215   | 2.31 | 2    | 314    | 2.88 |
| Construction                                                         | 128   | 73,321  | 2.61 | 95   | 64,136  | 1.64 | 21   | 4,109   | 1.94 | 6    | 999    | 2.60 |
| Educational Services                                                 | 149   | 75,022  | 0.95 | 120  | 64,852  | 0.84 | 92   | 39,451  | 2.13 | 8    | 3,277  | 2.43 |
| Finance & Insurance                                                  | 4     | 2,109   | 3.01 | 1    | 55      | 3.25 | 1    | 55      | 3.00 |      |        |      |
| Health Care & Social Assistance                                      | 159   | 58,511  | 2.96 | 84   | 29,408  | 2.84 | 30   | 1,901   | 3.07 | 4    | 207    | 3.79 |
| Information & Cultural Industries                                    | 19    | 2,069   | 2.35 | 16   | 927     | 1.83 | 5    | 512     | 2.67 |      |        |      |
| Manufacturing                                                        | 169   | 20,063  | 2.58 | 125  | 15,541  | 2.15 | 75   | 10,049  | 2.32 | 31   | 5,187  | 2.09 |
| Mining & Oil & Gas Extraction                                        | 28    | 9,885   | 3.29 | 22   | 9,592   | 2.89 | 9    | 4,771   | 3.64 | 4    | 1,453  | 3.51 |
| Other Services (except Public Administration                         | 33    | 1408    | 3.07 | 21   | 957     | 2.43 | 12   | 731     | 2.67 | 5    | 107    | 2.57 |
| Professional, Scientific, & Technical<br>Services                    | 8     | 1,933   | 2.58 | 5    | 1,678   | 2.95 | 3    | 78      | 2.06 | 3    | 78     | 2.13 |
| Public Administration                                                | 106   | 51,584  | 2.32 | 81   | 36,942  | 2.15 | 36   | 33,505  | 2.53 | 16   | 31,877 | 2.75 |
| Real Estate & Rental & Leasing                                       | 3     | 164     | 3.35 | 2    | 145     | 3.4  | 1    | 125     | 3.75 |      |        |      |
| Retail Trade                                                         | 22    | 24,834  | 2.43 | 15   | 12,256  | 2.2  | 6    | 11,718  | 1.72 | 3    | 8,744  | 1.58 |
| Transportation & Warehousing                                         | 49    | 9,159   | 3.1  | 33   | 3,051   | 2.83 | 21   | 2,008   | 2.82 | 7    | 391    | 2.79 |
| Utilities                                                            | 32    | 9,077   | 3.43 | 24   | 6,026   | 3.49 | 18   | 3,935   | 3.57 | 6    | 1,741  | 3.52 |
| Wholesale Trade                                                      | 27    | 5,130   | 2.88 | 21   | 4,704   | 2.81 | 18   | 4,555   | 3.01 | 8    | 1,250  | 2.26 |
| All Settlements                                                      | 1,000 | 352,187 | 2.33 | 715  | 256,731 | 1.88 | 378  | 121,255 | 2.41 | 110  | 57,386 | 2.55 |