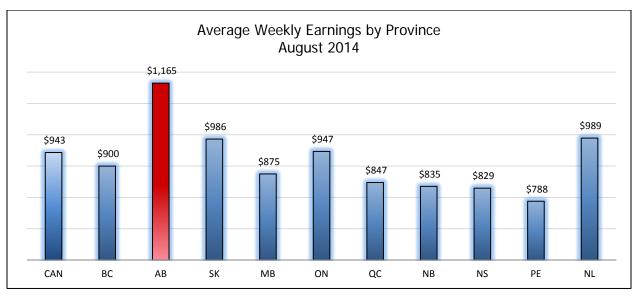

### Average Weekly Earnings Alberta (AWEA)\*

\*To date preliminary figures. Graph data available upon request.

<sup>1</sup> Year over Year % Change (Monthly) - (Querent month AWEA - Same month previous year AAWE)/Same month previous year AWEA x 100 <sup>2</sup> Year over Year % Change (Annual) - (Ave. of current year AWEA - Ave. of previous year AWEA) / Ave. of previous year AWEA x 100

Source: Statistical data supplied by Statistics Canada Bargaining Update – October 2014