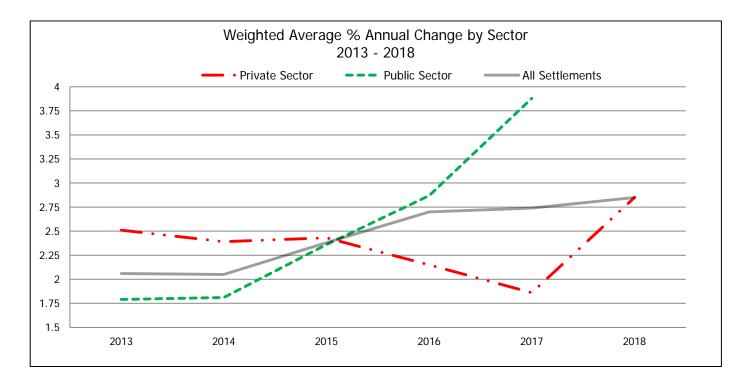

### Wage Settlements in Alberta Weighted Average % Annual Change by Sector 2013-2018

|                          | Sector          | Agreements | Employees | Weighted Average<br>% Annual Change |
|--------------------------|-----------------|------------|-----------|-------------------------------------|
|                          | Private Sector  | 539        | 149,779   | 2.51                                |
| 2013                     | Public Sector   | 490        | 237,985   | 1.79                                |
|                          | All Settlements | 1,029      | 387,764   | 2.06                                |
|                          | Private Sector  | 437        | 124,115   | 2.39                                |
| 2014                     | Public Sector   | 353        | 174,621   | 1.81                                |
|                          | All Settlements | 790        | 298,736   | 2.05                                |
|                          | Private Sector  | 233        | 45,738    | 2.43                                |
| 2015                     | Public Sector   | 200        | 114,916   | 2.36                                |
|                          | All Settlements | 433        | 160,654   | 2.38                                |
|                          | Private Sector  | 96         | 22,865    | 2.15                                |
| 2016                     | Public Sector   | 51         | 72,151    | 2.87                                |
|                          | All Settlements | 147        | 95,016    | 2.7                                 |
|                          | Private Sector  | 34         | 11,998    | 1.86                                |
| 2017                     | Public Sector   | 7          | 9,234     | 3.88                                |
|                          | All Settlements | 41         | 21,232    | 2.74                                |
|                          | Private Sector  | 11         | 1,358     | 2.85                                |
| <b>2018</b> <sup>*</sup> | Public Sector   | 0          |           |                                     |
|                          | All Settlements | 11         | 1,358     | 2.85                                |