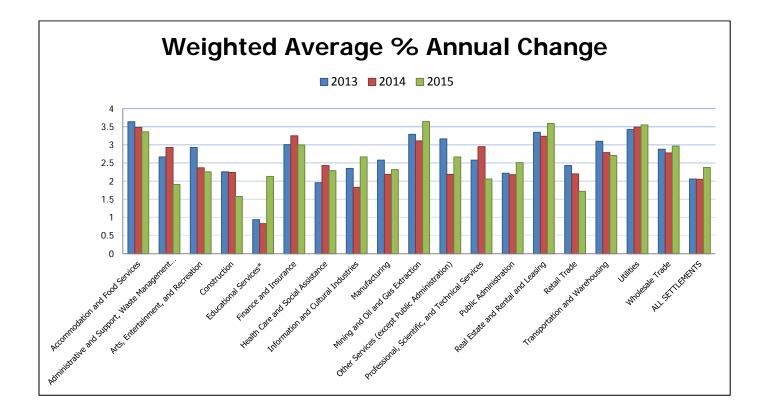

### Wage Settlements in Alberta Weighted Average % Annual Change by Industry

Wage data reflects the average yearly % change taking effect in the indicated year.

|                                                                      |       | 2013    |      |      | 2014    |      |      | 2015    |      |      | 2016   |      |
|----------------------------------------------------------------------|-------|---------|------|------|---------|------|------|---------|------|------|--------|------|
| Industry Sector                                                      | CBAS  | EEs     | %    | CBAS | EEs     | %    | CBAS | EEs     | %    | CBAS | EEs    | %    |
| Accommodation & Food Services                                        | 27    | 3,305   | 3.64 | 24   | 3,566   | 3.48 | 21   | 3,066   | 3.36 | 8    | 2,265  | 3.22 |
| Administrative & Support, Waste<br>Management & Remediation Services | 9     | 1,020   | 2.67 | 10   | 671     | 2.93 | 7    | 283     | 1.91 | 3    | 221    | 1.78 |
| Arts, Entertainment, & Recreation                                    | 31    | 3,696   | 2.93 | 25   | 2,960   | 2.37 | 10   | 1,291   | 2.26 | 3    | 374    | 2.74 |
| Construction                                                         | 130   | 73,441  | 2.26 | 107  | 65,303  | 2.24 | 23   | 3,484   | 1.58 | 6    | 178    | 0.68 |
| Educational Services                                                 | 157   | 76,423  | 0.94 | 129  | 66,393  | 0.83 | 99   | 40,785  | 2.13 | 10   | 3,584  | 2.40 |
| Finance & Insurance                                                  | 4     | 2,109   | 3.01 | 1    | 55      | 3.25 | 1    | 55      | 3.00 |      |        |      |
| Health Care & Social Assistance                                      | 167   | 88,968  | 1.96 | 97   | 60,131  | 2.43 | 40   | 32,317  | 2.29 | 13   | 30,593 | 3.00 |
| Information & Cultural Industries                                    | 19    | 2,069   | 2.35 | 16   | 927     | 1.83 | 5    | 512     | 2.67 |      |        |      |
| Manufacturing                                                        | 174   | 20,945  | 2.58 | 138  | 17,402  | 2.19 | 87   | 11,982  | 2.32 | 42   | 7,109  | 2.16 |
| Mining & Oil & Gas Extraction                                        | 28    | 9,885   | 3.29 | 25   | 9,931   | 3.11 | 11   | 4,842   | 3.65 | 4    | 1,453  | 3.51 |
| Other Services (except Public<br>Administration                      | 34    | 1,521   | 3.17 | 25   | 1,249   | 2.19 | 14   | 767     | 2.67 | 6    | 140    | 2.61 |
| Professional, Scientific, & Technical<br>Services                    | 8     | 1,933   | 2.58 | 5    | 1,678   | 2.95 | 3    | 78      | 2.06 | 3    | 78     | 2.13 |
| Public Administration                                                | 107   | 54,060  | 2.22 | 85   | 39,806  | 2.18 | 40   | 36,369  | 2.51 | 19   | 34,605 | 2.74 |
| Real Estate & Rental & Leasing                                       | 3     | 164     | 3.35 | 3    | 163     | 3.24 | 2    | 143     | 3.59 | 1    | 18     | 3.00 |
| Retail Trade                                                         | 22    | 24,834  | 2.43 | 15   | 12,256  | 2.20 | 6    | 11,718  | 1.72 | 3    | 8,744  | 1.58 |
| Transportation & Warehousing                                         | 50    | 9,184   | 3.10 | 38   | 3,573   | 2.79 | 26   | 2,530   | 2.71 | 10   | 721    | 2.61 |
| Utilities                                                            | 32    | 9,077   | 3.43 | 25   | 7,636   | 3.49 | 19   | 5,545   | 3.55 | 7    | 3,351  | 3.63 |
| Wholesale Trade                                                      | 27    | 5,130   | 2.88 | 22   | 5,036   | 2.78 | 19   | 4,887   | 2.97 | 9    | 1,582  | 2.26 |
| All Settlements                                                      | 1,029 | 387,764 | 2.06 | 790  | 298,736 | 2.05 | 433  | 160,654 | 2.38 | 147  | 95,016 | 2.70 |