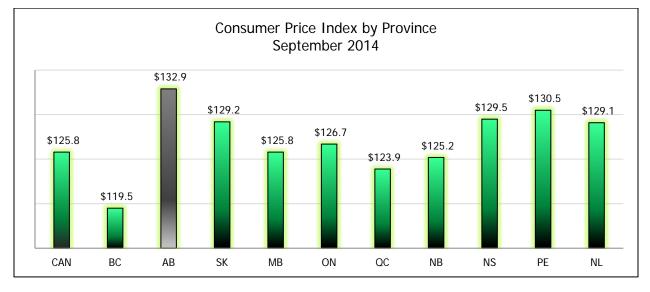

### Consumer Price Index (CPI), 2002=100

\*Year to date – Graph data available upon request.

<sup>1</sup> Year over Year % Change (Annual) - (Ave. of current year CPI - Ave. of previous year CPI) / Ave. of previous year CPI x 100

<sup>2</sup> Year over Year % Change (Monthly) - (Current month CPI - Same month previous year CPI) / Same month previous year CPI x 100 Source: Statistics Canada Consumer Price Index

### **Alberta CPI and AWE Comparison**

|        | Consumer Price Index |          |       |          |       |          |         |          |  |  |  |  |  |  |
|--------|----------------------|----------|-------|----------|-------|----------|---------|----------|--|--|--|--|--|--|
| Month  | Can                  | ada      | Alb   | erta     | Edmo  | onton    | Calgary |          |  |  |  |  |  |  |
| wonth  | CPI                  | % Change | CPI   | % Change | CPI   | % Change | CPI     | % Change |  |  |  |  |  |  |
| Sep 13 | 123.3                | 1.1      | 129.5 | 1.3      | 129.5 | 1.1      | 129.5   | 1.6      |  |  |  |  |  |  |
| Oct 13 | 123.0                | 0.7      | 129.3 | 1.0      | 129.2 | 0.5      | 129.4   | 1.5      |  |  |  |  |  |  |
| Nov 13 | 123.0                | 0.9      | 129.5 | 1.7      | 129.3 | 1.3      | 129.6   | 2.1      |  |  |  |  |  |  |
| Dec 13 | 122.7                | 1.2      | 129.1 | 2.1      | 128.9 | 1.5      | 129.3   | 2.6      |  |  |  |  |  |  |
| Jan 14 | 123.1                | 1.5      | 129.9 | 2.7      | 129.6 | 2.2      | 130.2   | 3.1      |  |  |  |  |  |  |
| Feb 14 | 124.1                | 1.1      | 130.8 | 2.4      | 130.4 | 1.9      | 131.2   | 2.9      |  |  |  |  |  |  |
| Mar 14 | 124.8                | 1.5      | 133.1 | 3.9      | 132.5 | 3.3      | 133.8   | 4.6      |  |  |  |  |  |  |
| Apr 14 | 125.2                | 2.0      | 132.2 | 2.7      | 131.9 | 2.2      | 132.6   | 3.2      |  |  |  |  |  |  |
| May 14 | 125.8                | 2.3      | 132.8 | 2.5      | 132.1 | 1.9      | 133.5   | 3.2      |  |  |  |  |  |  |
| Jun 14 | 125.9                | 2.4      | 132.3 | 1.9      | 132.1 | 1.6      | 132.8   | 2.4      |  |  |  |  |  |  |
| Jul 14 | 125.7                | 2.1      | 132.9 | 2.5      | 132.4 | 2.2      | 133.4   | 2.9      |  |  |  |  |  |  |
| Aug 14 | 125.7                | 2.1      | 132.7 | 2.6      | 132.2 | 2.2      | 133.4   | 3.2      |  |  |  |  |  |  |
| Sep 14 | 125.8                | 2.0      | 132.9 | 2.6      | 132.3 | 2.2      | 133.6   | 3.2      |  |  |  |  |  |  |