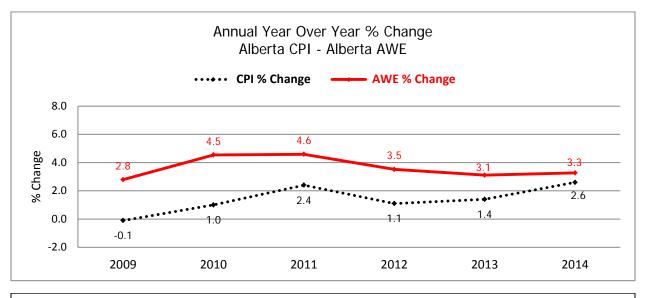

### **Alberta CPI and AWE Comparison**

|        | Consumer Price Index |          |       |          |       |          |         |          |  |  |  |  |  |  |
|--------|----------------------|----------|-------|----------|-------|----------|---------|----------|--|--|--|--|--|--|
| Month  | Can                  | ada      | Alb   | erta     | Edmo  | onton    | Calgary |          |  |  |  |  |  |  |
| wonth  | CPI                  | % Change | CPI   | % Change | CPI   | % Change | CPI     | % Change |  |  |  |  |  |  |
| Sep 13 | 123.3                | 1.1      | 129.5 | 1.3      | 129.5 | 1.1      | 129.5   | 1.6      |  |  |  |  |  |  |
| Oct 13 | 123.0                | 0.7      | 129.3 | 1.0      | 129.2 | 0.5      | 129.4   | 1.5      |  |  |  |  |  |  |
| Nov 13 | 123.0                | 0.9      | 129.5 | 1.7      | 129.3 | 1.3      | 129.6   | 2.1      |  |  |  |  |  |  |
| Dec 13 | 122.7                | 1.2      | 129.1 | 2.1      | 128.9 | 1.5      | 129.3   | 2.6      |  |  |  |  |  |  |
| Jan 14 | 123.1                | 1.5      | 129.9 | 2.7      | 129.6 | 2.2      | 130.2   | 3.1      |  |  |  |  |  |  |
| Feb 14 | 124.1                | 1.1      | 130.8 | 2.4      | 130.4 | 1.9      | 131.2   | 2.9      |  |  |  |  |  |  |
| Mar 14 | 124.8                | 1.5      | 133.1 | 3.9      | 132.5 | 3.3      | 133.8   | 4.6      |  |  |  |  |  |  |
| Apr 14 | 125.2                | 2.0      | 132.2 | 2.7      | 131.9 | 2.2      | 132.6   | 3.2      |  |  |  |  |  |  |
| May 14 | 125.8                | 2.3      | 132.8 | 2.5      | 132.1 | 1.9      | 133.5   | 3.2      |  |  |  |  |  |  |
| Jun 14 | 125.9                | 2.4      | 132.3 | 1.9      | 132.1 | 1.6      | 132.8   | 2.4      |  |  |  |  |  |  |
| Jul 14 | 125.7                | 2.1      | 132.9 | 2.5      | 132.4 | 2.2      | 133.4   | 2.9      |  |  |  |  |  |  |
| Aug 14 | 125.7                | 2.1      | 132.7 | 2.6      | 132.2 | 2.2      | 133.4   | 3.2      |  |  |  |  |  |  |
| Sep 14 | 125.8                | 2.0      | 132.9 | 2.6      | 132.3 | 2.2      | 133.6   | 3.2      |  |  |  |  |  |  |

|        | Average Weekly Earnings |            |            |            |            |            |            |            |            |            |            |            |           |
|--------|-------------------------|------------|------------|------------|------------|------------|------------|------------|------------|------------|------------|------------|-----------|
|        | Aug-13                  | Sep-13     | Oct-13     | Nov-13     | Dec-13     | Jan-14     | Feb-14     | Mar-14     | Apr-14     | May-14     | Jun-14     | Jul-14     | Aug-14    |
| AWE \$ | \$1,107.93              | \$1,114.41 | \$1,126.96 | \$1,134.55 | \$1,140.52 | \$1,127.82 | \$1,127.06 | \$1,140.00 | \$1,143.28 | \$1,150.61 | \$1,150.30 | \$1,155.54 | \$1164.88 |
| AWE %  | 0.50                    | 2.81       | 3.33       | 3.97       | 4.14       | 4.53       | 2.98       | 4.20       | 4.43       | 3.11       | 4.47       | 4.97       | 5.14      |