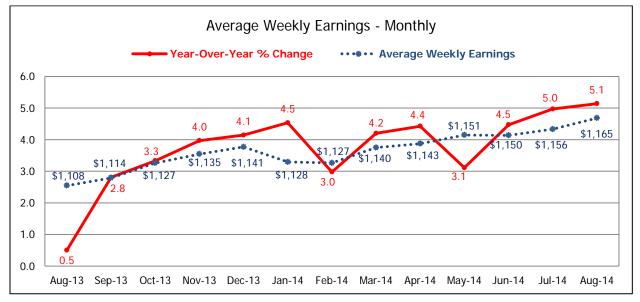

### Average Weekly Earnings Alberta (AWEA)\*

\*To date preliminary figures. Graph data available upon request.

<sup>1</sup> Year over Year % Change (Monthly) - (Querent month AWEA - Same month previous year AAWE)/Same month previous year AWEA x 100 <sup>2</sup> Year over Year % Change (Annual) - (Ave. of current year AWEA - Ave. of previous year AWEA) / Ave. of previous year AWEA x 100

|        | Average Weekly Earnings |            |            |            |            |            |            |            |            |            |            |            |           |
|--------|-------------------------|------------|------------|------------|------------|------------|------------|------------|------------|------------|------------|------------|-----------|
|        | Aug-13                  | Sep-13     | Oct-13     | Nov-13     | Dec-13     | Jan-14     | Feb-14     | Mar-14     | Apr-14     | May-14     | Jun-14     | Jul-14     | Aug-14    |
| AWE \$ | \$1,107.93              | \$1,114.41 | \$1,126.96 | \$1,134.55 | \$1,140.52 | \$1,127.82 | \$1,127.06 | \$1,140.00 | \$1,143.28 | \$1,150.61 | \$1,150.30 | \$1,155.54 | \$1164.88 |
| AWE %  | 0.50                    | 2.81       | 3.33       | 3.97       | 4.14       | 4.53       | 2.98       | 4.20       | 4.43       | 3.11       | 4.47       | 4.97       | 5.14      |