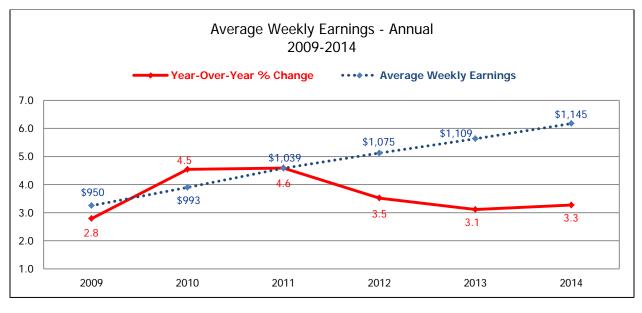

### Average Weekly Earnings Alberta (AWEA)\*

\*To date preliminary figures. Graph data available upon request.

<sup>1</sup> Year over Year % Change (Monthly) - (Querent month AWEA - Same month previous year AAWE)/Same month previous year AWEA x 100 <sup>2</sup> Year over Year % Change (Annual) - (Ave. of current year AWEA - Ave. of previous year AWEA) / Ave. of previous year AWEA x 100