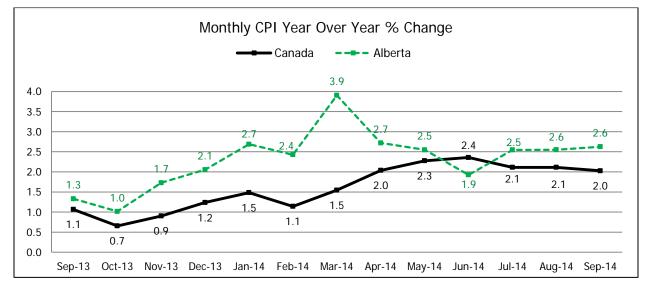

### Consumer Price Index (CPI), 2002=100

\*Year to date – Graph data available upon request.

<sup>1</sup> Year over Year % Change (Annual) - (Ave. of current year CPI - Ave. of previous year CPI) / Ave. of previous year CPI x 100

<sup>2</sup> Year over Year % Change (Monthly) - (Current month CPI - Same month previous year CPI) / Same month previous year CPI x 100 Source: Statistics Canada Consumer Price Index

### **Alberta CPI and AWE Comparison**

|        | Consumer Price Index |          |       |          |       |          |         |          |  |  |  |  |  |  |
|--------|----------------------|----------|-------|----------|-------|----------|---------|----------|--|--|--|--|--|--|
| Month  | Can                  | ada      | Alb   | erta     | Edmo  | onton    | Calgary |          |  |  |  |  |  |  |
| wonth  | CPI                  | % Change | CPI   | % Change | CPI   | % Change | CPI     | % Change |  |  |  |  |  |  |
| Sep 13 | 123.3                | 1.1      | 129.5 | 1.3      | 129.5 | 1.1      | 129.5   | 1.6      |  |  |  |  |  |  |
| Oct 13 | 123.0                | 0.7      | 129.3 | 1.0      | 129.2 | 0.5      | 129.4   | 1.5      |  |  |  |  |  |  |
| Nov 13 | 123.0                | 0.9      | 129.5 | 1.7      | 129.3 | 1.3      | 129.6   | 2.1      |  |  |  |  |  |  |
| Dec 13 | 122.7                | 1.2      | 129.1 | 2.1      | 128.9 | 1.5      | 129.3   | 2.6      |  |  |  |  |  |  |
| Jan 14 | 123.1                | 1.5      | 129.9 | 2.7      | 129.6 | 2.2      | 130.2   | 3.1      |  |  |  |  |  |  |
| Feb 14 | 124.1                | 1.1      | 130.8 | 2.4      | 130.4 | 1.9      | 131.2   | 2.9      |  |  |  |  |  |  |
| Mar 14 | 124.8                | 1.5      | 133.1 | 3.9      | 132.5 | 3.3      | 133.8   | 4.6      |  |  |  |  |  |  |
| Apr 14 | 125.2                | 2.0      | 132.2 | 2.7      | 131.9 | 2.2      | 132.6   | 3.2      |  |  |  |  |  |  |
| May 14 | 125.8                | 2.3      | 132.8 | 2.5      | 132.1 | 1.9      | 133.5   | 3.2      |  |  |  |  |  |  |
| Jun 14 | 125.9                | 2.4      | 132.3 | 1.9      | 132.1 | 1.6      | 132.8   | 2.4      |  |  |  |  |  |  |
| Jul 14 | 125.7                | 2.1      | 132.9 | 2.5      | 132.4 | 2.2      | 133.4   | 2.9      |  |  |  |  |  |  |
| Aug 14 | 125.7                | 2.1      | 132.7 | 2.6      | 132.2 | 2.2      | 133.4   | 3.2      |  |  |  |  |  |  |
| Sep 14 | 125.8                | 2.0      | 132.9 | 2.6      | 132.3 | 2.2      | 133.6   | 3.2      |  |  |  |  |  |  |