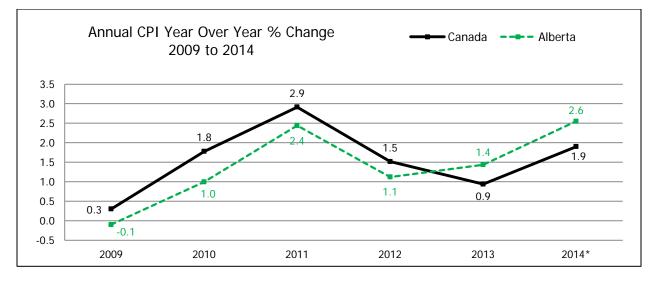

### Consumer Price Index (CPI), 2002=100

\*Year to date – Graph data available upon request.

<sup>1</sup> Year over Year % Change (Annual) - (Ave. of current year CPI - Ave. of previous year CPI) / Ave. of previous year CPI x 100

<sup>2</sup> Year over Year % Change (Monthly) - (Current month CPI - Same month previous year CPI) / Same month previous year CPI x 100 Source: Statistics Canada Consumer Price Index