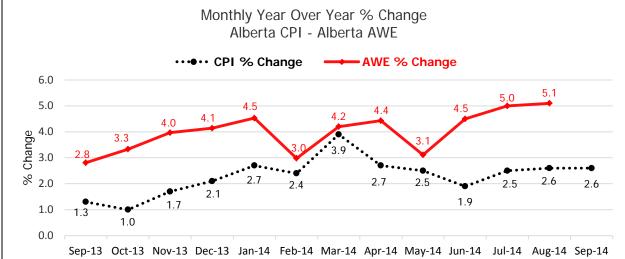

### **Alberta CPI and AWE Comparison**

|        | Consumer Price Index |          |       |          |       |          |         |          |  |  |  |  |  |  |
|--------|----------------------|----------|-------|----------|-------|----------|---------|----------|--|--|--|--|--|--|
| Month  | Can                  | ada      | Alb   | erta     | Edmo  | onton    | Calgary |          |  |  |  |  |  |  |
| wonth  | CPI                  | % Change | CPI   | % Change | CPI   | % Change | CPI     | % Change |  |  |  |  |  |  |
| Sep 13 | 123.3                | 1.1      | 129.5 | 1.3      | 129.5 | 1.1      | 129.5   | 1.6      |  |  |  |  |  |  |
| Oct 13 | 123.0                | 0.7      | 129.3 | 1.0      | 129.2 | 0.5      | 129.4   | 1.5      |  |  |  |  |  |  |
| Nov 13 | 123.0                | 0.9      | 129.5 | 1.7      | 129.3 | 1.3      | 129.6   | 2.1      |  |  |  |  |  |  |
| Dec 13 | 122.7                | 1.2      | 129.1 | 2.1      | 128.9 | 1.5      | 129.3   | 2.6      |  |  |  |  |  |  |
| Jan 14 | 123.1                | 1.5      | 129.9 | 2.7      | 129.6 | 2.2      | 130.2   | 3.1      |  |  |  |  |  |  |
| Feb 14 | 124.1                | 1.1      | 130.8 | 2.4      | 130.4 | 1.9      | 131.2   | 2.9      |  |  |  |  |  |  |
| Mar 14 | 124.8                | 1.5      | 133.1 | 3.9      | 132.5 | 3.3      | 133.8   | 4.6      |  |  |  |  |  |  |
| Apr 14 | 125.2                | 2.0      | 132.2 | 2.7      | 131.9 | 2.2      | 132.6   | 3.2      |  |  |  |  |  |  |
| May 14 | 125.8                | 2.3      | 132.8 | 2.5      | 132.1 | 1.9      | 133.5   | 3.2      |  |  |  |  |  |  |
| Jun 14 | 125.9                | 2.4      | 132.3 | 1.9      | 132.1 | 1.6      | 132.8   | 2.4      |  |  |  |  |  |  |
| Jul 14 | 125.7                | 2.1      | 132.9 | 2.5      | 132.4 | 2.2      | 133.4   | 2.9      |  |  |  |  |  |  |
| Aug 14 | 125.7                | 2.1      | 132.7 | 2.6      | 132.2 | 2.2      | 133.4   | 3.2      |  |  |  |  |  |  |
| Sep 14 | 125.8                | 2.0      | 132.9 | 2.6      | 132.3 | 2.2      | 133.6   | 3.2      |  |  |  |  |  |  |

|        | Average Weekly Earnings |            |            |            |            |            |            |            |            |            |            |            |           |
|--------|-------------------------|------------|------------|------------|------------|------------|------------|------------|------------|------------|------------|------------|-----------|
|        | Aug-13                  | Sep-13     | Oct-13     | Nov-13     | Dec-13     | Jan-14     | Feb-14     | Mar-14     | Apr-14     | May-14     | Jun-14     | Jul-14     | Aug-14    |
| AWE \$ | \$1,107.93              | \$1,114.41 | \$1,126.96 | \$1,134.55 | \$1,140.52 | \$1,127.82 | \$1,127.06 | \$1,140.00 | \$1,143.28 | \$1,150.61 | \$1,150.30 | \$1,155.54 | \$1164.88 |
| AWE %  | 0.50                    | 2.81       | 3.33       | 3.97       | 4.14       | 4.53       | 2.98       | 4.20       | 4.43       | 3.11       | 4.47       | 4.97       | 5.14      |