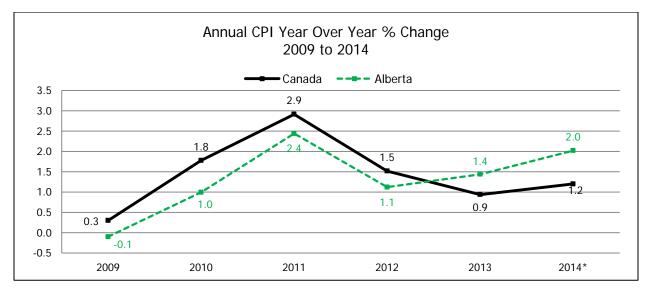

### Consumer Price Index (CPI), 2002=100

\*Year to date – Graph data available upon request.

<sup>1</sup> Year over Year % Change (Annual) - (Ave. of current year CPI - Ave. of previous year CPI) / Ave. of previous year CPI x 100

<sup>2</sup> Year over Year % Change (Monthly) - (Current month CPI - Same month previous year CPI) / Same month previous year CPI x 100 Source: Statistics Canada Consumer Price Index