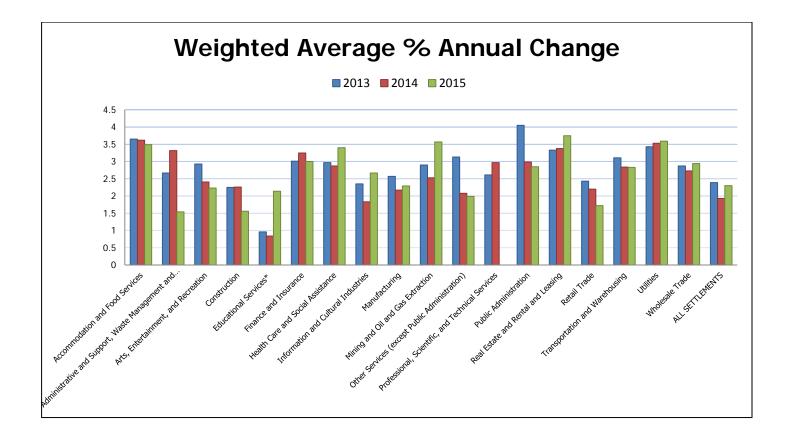

#### Wage Settlements in Alberta Weighted Average % Annual Change by Industry

Wage data reflects the average yearly % change taking effect in the indicated year.

|                                                                   |      | 2013    |      |      | 2014    |      |      | 2015   |      |      | 2016   |      |
|-------------------------------------------------------------------|------|---------|------|------|---------|------|------|--------|------|------|--------|------|
| Industry Sector                                                   | CBAS | EEs     | %    | CBAS | EEs     | %    | CBAS | EEs    | %    | CBAS | EEs    | %    |
| Accommodation & Food Services                                     | 25   | 3,218   | 3.65 | 19   | 2,846   | 3.62 | 15   | 2,171  | 3.49 | 5    | 1,627  | 3.42 |
| Administrative & Support, Waste Management & Remediation Services | 8    | 1,010   | 2.67 | 6    | 456     | 3.32 | 4    | 76     | 1.54 | 1    | 24     | 0.00 |
| Arts, Entertainment, & Recreation                                 | 30   | 3,680   | 2.93 | 21   | 2,669   | 2.41 | 7    | 1,015  | 2.23 | 2    | 314    | 2.88 |
| Construction                                                      | 118  | 71,952  | 2.25 | 48   | 12,165  | 2.26 | 12   | 2,780  | 1.56 | 3    | 220    | 1.12 |
| Educational Services                                              | 147  | 74,632  | 0.96 | 118  | 64,462  | 0.84 | 90   | 39,061 | 2.14 | 8    | 3,277  | 2.43 |
| Finance & Insurance                                               | 4    | 2,109   | 3.01 | 1    | 55      | 3.25 | 1    | 55     | 3.00 |      |        |      |
| Health Care & Social Assistance                                   | 154  | 58,183  | 2.97 | 74   | 28,770  | 2.87 | 25   | 1,585  | 3.40 | 4    | 207    | 3.79 |
| Information & Cultural Industries                                 | 19   | 2,069   | 2.35 | 16   | 927     | 1.83 | 5    | 512    | 2.67 |      |        |      |
| Manufacturing                                                     | 167  | 19,757  | 2.57 | 114  | 14,208  | 2.17 | 67   | 9,190  | 2.29 | 24   | 4,563  | 2.04 |
| Mining & Oil & Gas Extraction                                     | 26   | 6,142   | 2.9  | 18   | 4,786   | 2.53 | 6    | 710    | 3.57 | 2    | 575    | 3.80 |
| Other Services (except Public Administration)                     | 30   | 916     | 3.13 | 16   | 385     | 2.08 | 7    | 159    | 1.99 | 3    | 43     | 3.00 |
| Professional, Scientific, & Technical Services                    | 6    | 1,913   | 2.61 | 2    | 1,655   | 2.97 |      |        |      |      |        |      |
| Public Administration                                             | 104  | 29,326  | 4.05 | 68   | 6,925   | 2.99 | 24   | 3,532  | 2.85 | 7    | 2,115  | 2.79 |
| Real Estate & Rental & Leasing                                    | 3    | 144     | 3.33 | 2    | 125     | 3.38 | 1    | 105    | 3.75 |      |        |      |
| Retail Trade                                                      | 22   | 24,834  | 2.43 | 15   | 12,256  | 2.2  | 6    | 11,718 | 1.72 | 3    | 8,744  | 1.58 |
| Transportation & Warehousing                                      | 48   | 9,147   | 3.11 | 31   | 3,014   | 2.84 | 20   | 1,996  | 2.83 | 6    | 379    | 2.86 |
| Utilities                                                         | 32   | 9,178   | 3.43 | 22   | 5,186   | 3.53 | 16   | 3,095  | 3.59 | 4    | 800    | 3.52 |
| Wholesale Trade                                                   | 27   | 4,740   | 2.87 | 20   | 4,079   | 2.73 | 17   | 3,930  | 2.94 | 7    | 1,015  | 2.09 |
| All Settlements                                                   | 970  | 322,950 | 2.39 | 611  | 164,969 | 1.93 | 323  | 8,690  | 2.30 | 79   | 23,903 | 2.21 |