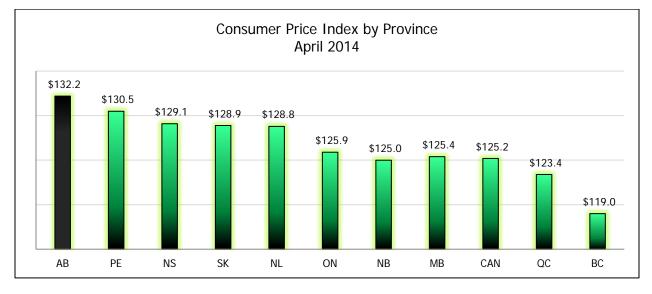

### Consumer Price Index (CPI), 2002=100

\*Year to date – Graph data available upon request.

<sup>1</sup> Year over Year % Change (Annual) - (Ave. of current year CPI - Ave. of previous year CPI) / Ave. of previous year CPI x 100

<sup>2</sup> Year over Year % Change (Monthly) - (Current month CPI - Same month previous year CPI) / Same month previous year CPI x 100 Source: Statistics Canada Consumer Price Index