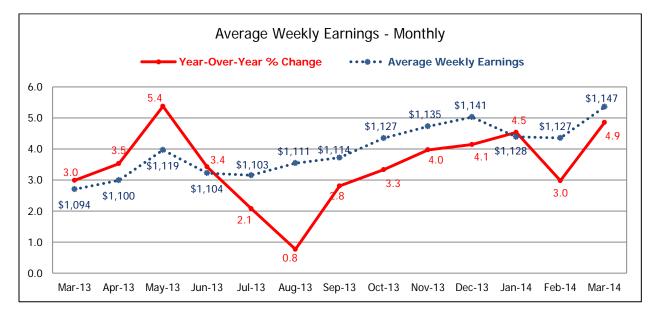

1.3

0.8

1.7

1.0

Apr-13 May-13 Jun-13 Jul-13 Aug-13 Sep-13 Oct-13 Nov-13 Dec-13 Jan-14 Feb-14 Mar-14 Apr-14

|        | Average Weekly Earnings |            |            |            |            |            |            |            |            |            |            |            |            |  |
|--------|-------------------------|------------|------------|------------|------------|------------|------------|------------|------------|------------|------------|------------|------------|--|
|        | Mar 13                  | Apr 13     | May 13     | Jun 13     | Jul 13     | Aug 13     | Sep 13     | Oct 13     | Nov 13     | Dec 13     | Jan 14     | Feb 14     | Mar 14     |  |
| AWE \$ | \$1,094.04              | \$1,099.83 | \$1,119.34 | \$1,104.47 | \$1,103.08 | \$1,110.83 | \$1,114.41 | \$1,126.96 | \$1,134.55 | \$1,140.52 | \$1,127.82 | \$1,127.06 | \$1,147.14 |  |
| AWE %  | 2.99                    | 3.53       | 5.38       | 3.42       | 2.08       | 0.77       | 2.81       | 3.33       | 3.97       | 4.14       | 4.53       | 2.98       | 4.85       |  |