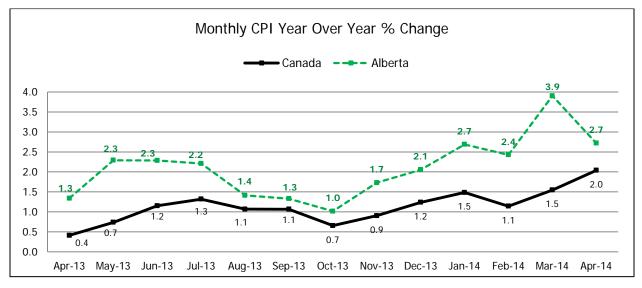

## Alberta CPI and AWE Comparison

|        | Consumer Price Index |          |       |          |       |          |       |          |  |  |  |  |  |
|--------|----------------------|----------|-------|----------|-------|----------|-------|----------|--|--|--|--|--|
| Month  | Car                  | nada     | Alb   | erta     | Edmo  | onton    | Cal   | gary     |  |  |  |  |  |
| wonth  | CPI                  | % Change | CPI   | % Change | CPI   | % Change | CPI   | % Change |  |  |  |  |  |
| Apr-13 | 122.7                | 0.4      | 128.7 | 1.3      | 129.0 | 1.3      | 128.5 | 1.4      |  |  |  |  |  |
| May-13 | 123.0                | 0.7      | 129.5 | 2.3      | 129.7 | 2.1      | 129.3 | 2.5      |  |  |  |  |  |
| Jun-13 | 123.0                | 1.2      | 129.8 | 2.3      | 130.0 | 2.2      | 129.7 | 2.5      |  |  |  |  |  |
| Jul-13 | 123.1                | 1.3      | 129.6 | 2.2      | 129.5 | 1.9      | 129.6 | 2.5      |  |  |  |  |  |
| Aug-13 | 123.1                | 1.1      | 129.4 | 1.4      | 129.4 | 1.2      | 129.3 | 1.7      |  |  |  |  |  |
| Sep-13 | 123.3                | 1.1      | 129.5 | 1.3      | 129.5 | 1.1      | 129.5 | 1.6      |  |  |  |  |  |
| Oct-13 | 123.0                | 0.7      | 129.3 | 1.0      | 129.2 | 0.5      | 129.4 | 1.5      |  |  |  |  |  |
| Nov-13 | 123.0                | 0.9      | 129.5 | 1.7      | 129.3 | 1.3      | 129.6 | 2.1      |  |  |  |  |  |
| Dec-13 | 122.7                | 1.2      | 129.1 | 2.1      | 128.9 | 1.5      | 129.3 | 2.6      |  |  |  |  |  |
| Jan-14 | 123.1                | 1.5      | 129.9 | 2.7      | 129.6 | 2.2      | 130.2 | 3.1      |  |  |  |  |  |
| Feb-14 | 124.1                | 1.1      | 130.8 | 2.4      | 130.4 | 1.9      | 131.2 | 2.9      |  |  |  |  |  |
| Mar-14 | 124.8                | 1.5      | 133.1 | 3.9      | 132.5 | 3.3      | 133.8 | 4.6      |  |  |  |  |  |
| Apr-14 | 125.2                | 2.0      | 132.2 | 2.7      | 131.9 | 2.2      | 132.6 | 3.2      |  |  |  |  |  |