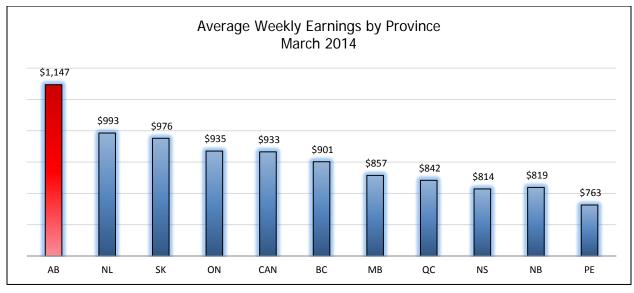

## Average Weekly Earnings Alberta (AWEA)\*

\*To date preliminary figures. Graph data available upon request.

<sup>1</sup> Year over Year % Change (Monthly) - (Querent month AWEA - Same month previous year AAWE)/Same month previous year AWEA x 100 <sup>2</sup> Year over Year % Change (Annual) - (Ave. of current year AWEA - Ave. of previous year AWEA) / Ave. of previous year AWEA x 100

1.3

0.8

1.7

1.0

Apr-13 May-13 Jun-13 Jul-13 Aug-13 Sep-13 Oct-13 Nov-13 Dec-13 Jan-14 Feb-14 Mar-14 Apr-14

|        | Average Weekly Earnings |            |            |            |            |            |            |            |            |            |            |            |            |  |
|--------|-------------------------|------------|------------|------------|------------|------------|------------|------------|------------|------------|------------|------------|------------|--|
|        | Mar 13                  | Apr 13     | May 13     | Jun 13     | Jul 13     | Aug 13     | Sep 13     | Oct 13     | Nov 13     | Dec 13     | Jan 14     | Feb 14     | Mar 14     |  |
| AWE \$ | \$1,094.04              | \$1,099.83 | \$1,119.34 | \$1,104.47 | \$1,103.08 | \$1,110.83 | \$1,114.41 | \$1,126.96 | \$1,134.55 | \$1,140.52 | \$1,127.82 | \$1,127.06 | \$1,147.14 |  |
| AWE %  | 2.99                    | 3.53       | 5.38       | 3.42       | 2.08       | 0.77       | 2.81       | 3.33       | 3.97       | 4.14       | 4.53       | 2.98       | 4.85       |  |