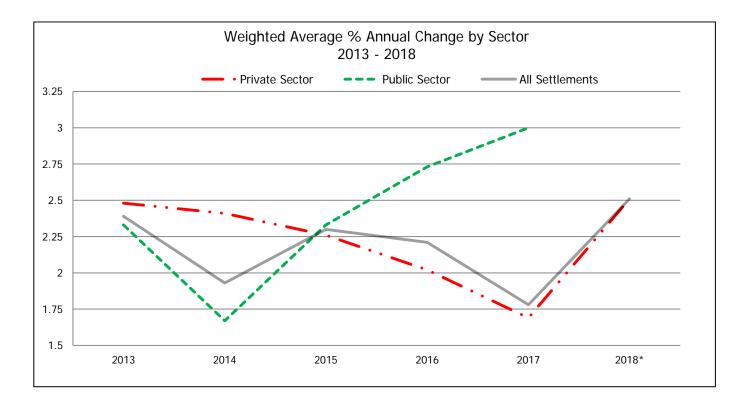

#### Wage Settlements in Alberta Weighted Average % Annual Change by Sector 2013-2018

|                          | Sector          | Agreements | Employees | Weighted Average<br>% Annual Change |
|--------------------------|-----------------|------------|-----------|-------------------------------------|
|                          | Private Sector  | 510        | 136,347   | 2.48                                |
| 2013                     | Public Sector   | 460        | 186,603   | 2.33                                |
|                          | All Settlements | 970        | 322,950   | 2.39                                |
|                          | Private Sector  | 316        | 59,258    | 2.41                                |
| 2014                     | Public Sector   | 295        | 105,711   | 1.67                                |
|                          | All Settlements | 611        | 164,969   | 1.93                                |
|                          | Private Sector  | 169        | 34,796    | 2.26                                |
| 2015                     | Public Sector   | 154        | 46,894    | 2.33                                |
|                          | All Settlements | 323        | 81,690    | 2.3                                 |
|                          | Private Sector  | 55         | 17,492    | 2.02                                |
| 2016                     | Public Sector   | 24         | 6,411     | 2.73                                |
|                          | All Settlements | 79         | 23,903    | 2.21                                |
|                          | Private Sector  | 18         | 10,129    | 1.69                                |
| 2017                     | Public Sector   | 1          | 743       | 3                                   |
|                          | All Settlements | 19         | 10,872    | 1.78                                |
|                          | Private Sector  | 5          | 335       | 2.51                                |
| <b>2018</b> <sup>*</sup> | Public Sector   | 0          |           |                                     |
|                          | All Settlements | 5          | 335       | 2.51                                |

Wage data reflects the average yearly % change taking effect in the indicated year.

Details of the calculation methodology can be obtained from the Collective Bargaining Information Services Unit of Alberta Jobs, Skills, Training and Labour by calling (780) 427-8301 or emailing <a href="mailto:cba.submissions@gov.ab.ca">cba.submissions@gov.ab.ca</a>.