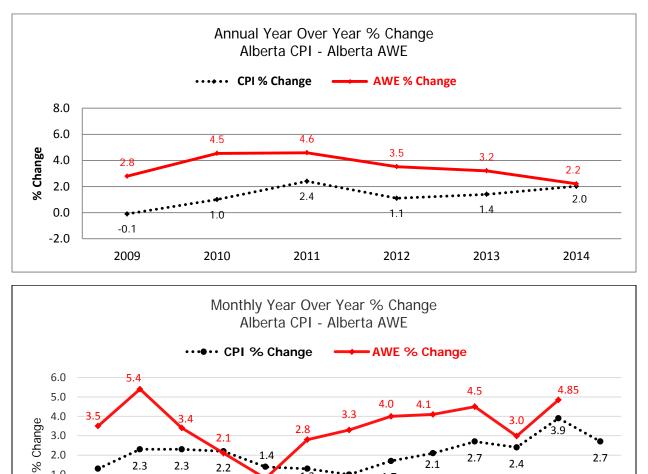

## Alberta CPI and AWE Comparison

|        | Consumer Price Index |          |       |          |       |          |       |          |  |  |  |  |  |
|--------|----------------------|----------|-------|----------|-------|----------|-------|----------|--|--|--|--|--|
| Month  | Car                  | nada     | Alb   | erta     | Edmo  | onton    | Cal   | gary     |  |  |  |  |  |
| wonth  | CPI                  | % Change | CPI   | % Change | CPI   | % Change | CPI   | % Change |  |  |  |  |  |
| Apr-13 | 122.7                | 0.4      | 128.7 | 1.3      | 129.0 | 1.3      | 128.5 | 1.4      |  |  |  |  |  |
| May-13 | 123.0                | 0.7      | 129.5 | 2.3      | 129.7 | 2.1      | 129.3 | 2.5      |  |  |  |  |  |
| Jun-13 | 123.0                | 1.2      | 129.8 | 2.3      | 130.0 | 2.2      | 129.7 | 2.5      |  |  |  |  |  |
| Jul-13 | 123.1                | 1.3      | 129.6 | 2.2      | 129.5 | 1.9      | 129.6 | 2.5      |  |  |  |  |  |
| Aug-13 | 123.1                | 1.1      | 129.4 | 1.4      | 129.4 | 1.2      | 129.3 | 1.7      |  |  |  |  |  |
| Sep-13 | 123.3                | 1.1      | 129.5 | 1.3      | 129.5 | 1.1      | 129.5 | 1.6      |  |  |  |  |  |
| Oct-13 | 123.0                | 0.7      | 129.3 | 1.0      | 129.2 | 0.5      | 129.4 | 1.5      |  |  |  |  |  |
| Nov-13 | 123.0                | 0.9      | 129.5 | 1.7      | 129.3 | 1.3      | 129.6 | 2.1      |  |  |  |  |  |
| Dec-13 | 122.7                | 1.2      | 129.1 | 2.1      | 128.9 | 1.5      | 129.3 | 2.6      |  |  |  |  |  |
| Jan-14 | 123.1                | 1.5      | 129.9 | 2.7      | 129.6 | 2.2      | 130.2 | 3.1      |  |  |  |  |  |
| Feb-14 | 124.1                | 1.1      | 130.8 | 2.4      | 130.4 | 1.9      | 131.2 | 2.9      |  |  |  |  |  |
| Mar-14 | 124.8                | 1.5      | 133.1 | 3.9      | 132.5 | 3.3      | 133.8 | 4.6      |  |  |  |  |  |
| Apr-14 | 125.2                | 2.0      | 132.2 | 2.7      | 131.9 | 2.2      | 132.6 | 3.2      |  |  |  |  |  |