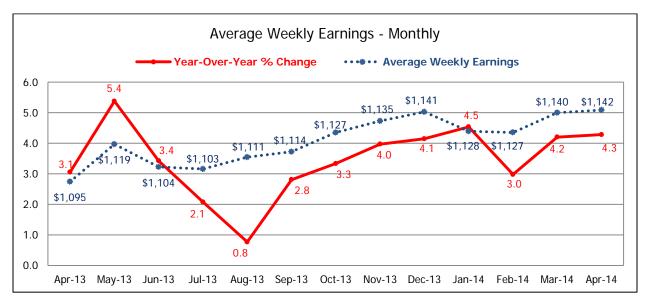

# Average Weekly Earnings Alberta (AWEA)\*

<sup>\*</sup>To date preliminary figures. Graph data available upon request.

Source: Statistical data supplied by Statistics Canada

<sup>&</sup>lt;sup>1</sup> Year over Year % Change (Monthly) - (Current month AWEA - Same month previous year AAWE)/Same month previous year AWEA x 100 <sup>2</sup> Year over Year % Change (Annual) - (Ave. of current year AWEA - Ave. of previous year AWEA) / Ave. of previous year AWEA x 100

|                                                                                         | Average Weekly Earnings |            |            |            |            |            |            |            |            |            |            |            |            |
|-----------------------------------------------------------------------------------------|-------------------------|------------|------------|------------|------------|------------|------------|------------|------------|------------|------------|------------|------------|
| Apr-13 May-13 Jun-13 Jul-13 Aug-13 Sep-13 Oct-13 Nov-13 Dec-13 Jan-14 Feb-14 Mar-14 Apr |                         |            |            |            |            |            |            |            | Apr-14     |            |            |            |            |
| AWE \$                                                                                  | \$1,094.83              | \$1,119.34 | \$1,104.47 | \$1,103.08 | \$1,110.83 | \$1,114.41 | \$1,126.96 | \$1,134.55 | \$1,140.52 | \$1,127.82 | \$1,127.06 | \$1,140.00 | \$1,141.70 |
| AWE %                                                                                   | 3.06                    | 5.38       | 3.42       | 2.08       | 0.77       | 2.81       | 3.33       | 3.97       | 4.14       | 4.53       | 2.98       | 4.20       | 4.28       |