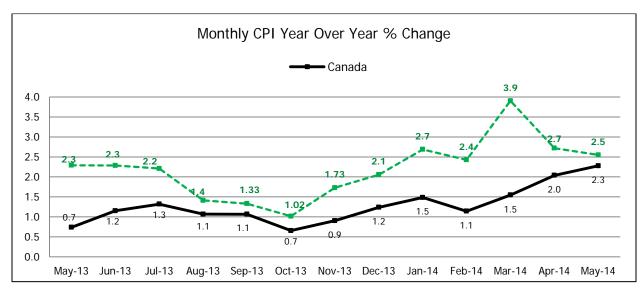

### Consumer Price Index (CPI), 2002=100

<sup>\*</sup>Year to date – Graph data available upon request.

Source: Statistics Canada Consumer Price Index

<sup>&</sup>lt;sup>1</sup> Year over Year % Change (Annual) - (Ave. of current year CPI - Ave. of previous year CPI) / Ave. of previous year CPI x 100

 $<sup>^2</sup>$  Year over Year % Change (Monthly) - (Current month CPI - Same month previous year CPI) / Same month previous year CPI x 100