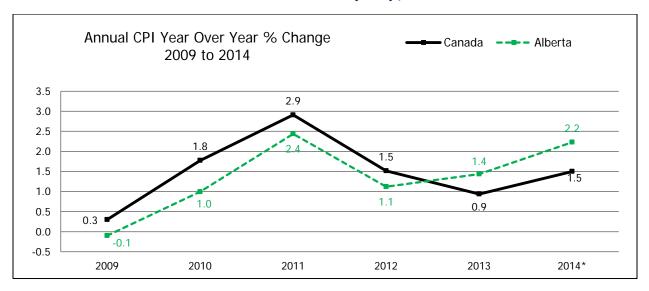

### Consumer Price Index (CPI), 2002=100

<sup>\*</sup>Year to date – Graph data available upon request.

Source: Statistics Canada Consumer Price Index

<sup>&</sup>lt;sup>1</sup> Year over Year % Change (Annual) - (Ave. of current year CPI - Ave. of previous year CPI) / Ave. of previous year CPI x 100

 $<sup>^2</sup>$  Year over Year % Change (Monthly) - (Current month CPI - Same month previous year CPI) / Same month previous year CPI x 100