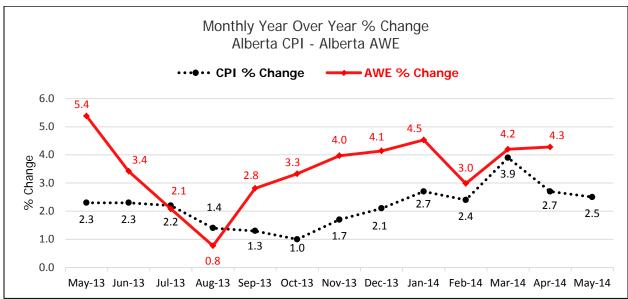

# **Alberta CPI and AWE Comparison**

|        | Consumer Price Index |          |       |          |       |          |         |          |  |  |  |  |  |  |
|--------|----------------------|----------|-------|----------|-------|----------|---------|----------|--|--|--|--|--|--|
| Month  | Can                  | ada      | Alb   | erta     | Edmo  | onton    | Calgary |          |  |  |  |  |  |  |
| Wonth  | CPI                  | % Change | CPI   | % Change | CPI   | % Change | CPI     | % Change |  |  |  |  |  |  |
| May 13 | 123.0                | 0.7      | 129.5 | 2.3      | 129.7 | 2.1      | 129.3   | 2.5      |  |  |  |  |  |  |
| Jun 13 | 123.0                | 1.2      | 129.8 | 2.3      | 130.0 | 2.2      | 129.7   | 2.5      |  |  |  |  |  |  |
| Jul 13 | 123.1                | 1.3      | 129.6 | 2.2      | 129.5 | 1.9      | 129.6   | 2.5      |  |  |  |  |  |  |
| Aug 13 | 123.1                | 1.1      | 129.4 | 1.4      | 129.4 | 1.2      | 129.3   | 1.7      |  |  |  |  |  |  |
| Sep 13 | 123.3                | 1.1      | 129.5 | 1.3      | 129.5 | 1.1      | 129.5   | 1.6      |  |  |  |  |  |  |
| Oct 13 | 123.0                | 0.7      | 129.3 | 1.0      | 129.2 | 0.5      | 129.4   | 1.5      |  |  |  |  |  |  |
| Nov 13 | 123.0                | 0.9      | 129.5 | 1.7      | 129.3 | 1.3      | 129.6   | 2.1      |  |  |  |  |  |  |
| Dec 13 | 122.7                | 1.2      | 129.1 | 2.1      | 128.9 | 1.5      | 129.3   | 2.6      |  |  |  |  |  |  |
| Jan 14 | 123.1                | 1.5      | 129.9 | 2.7      | 129.6 | 2.2      | 130.2   | 3.1      |  |  |  |  |  |  |
| Feb 14 | 124.1                | 1.1      | 130.8 | 2.4      | 130.4 | 1.9      | 131.2   | 2.9      |  |  |  |  |  |  |
| Mar 14 | 124.8                | 1.5      | 133.1 | 3.9      | 132.5 | 3.3      | 133.8   | 4.6      |  |  |  |  |  |  |
| Apr 14 | 125.2                | 2.0      | 132.2 | 2.7      | 131.9 | 2.2      | 132.6   | 3.2      |  |  |  |  |  |  |
| May 14 | 125.8                | 2.3      | 132.8 | 2.5      | 132.1 | 1.9      | 133.5   | 3.2      |  |  |  |  |  |  |

|                                                                                         | Average Weekly Earnings |            |            |            |            |            |            |            |            |            |            |            |            |
|-----------------------------------------------------------------------------------------|-------------------------|------------|------------|------------|------------|------------|------------|------------|------------|------------|------------|------------|------------|
| Apr-13 May-13 Jun-13 Jul-13 Aug-13 Sep-13 Oct-13 Nov-13 Dec-13 Jan-14 Feb-14 Mar-14 Apr |                         |            |            |            |            |            |            |            | Apr-14     |            |            |            |            |
| AWE \$                                                                                  | \$1,094.83              | \$1,119.34 | \$1,104.47 | \$1,103.08 | \$1,110.83 | \$1,114.41 | \$1,126.96 | \$1,134.55 | \$1,140.52 | \$1,127.82 | \$1,127.06 | \$1,140.00 | \$1,141.70 |
| AWE %                                                                                   | 3.06                    | 5.38       | 3.42       | 2.08       | 0.77       | 2.81       | 3.33       | 3.97       | 4.14       | 4.53       | 2.98       | 4.20       | 4.28       |