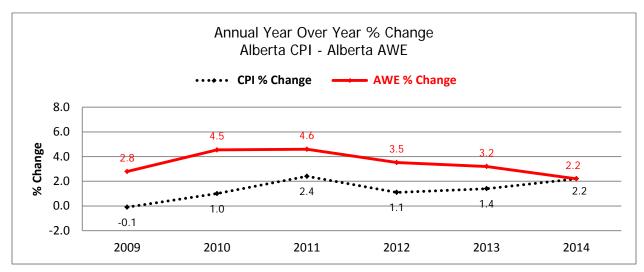

# **Alberta CPI and AWE Comparison**

|        | Consumer Price Index |          |       |          |       |          |         |          |  |  |  |  |  |  |
|--------|----------------------|----------|-------|----------|-------|----------|---------|----------|--|--|--|--|--|--|
| Month  | Can                  | ada      | Alb   | erta     | Edmo  | onton    | Calgary |          |  |  |  |  |  |  |
| Wonth  | CPI                  | % Change | CPI   | % Change | CPI   | % Change | CPI     | % Change |  |  |  |  |  |  |
| May 13 | 123.0                | 0.7      | 129.5 | 2.3      | 129.7 | 2.1      | 129.3   | 2.5      |  |  |  |  |  |  |
| Jun 13 | 123.0                | 1.2      | 129.8 | 2.3      | 130.0 | 2.2      | 129.7   | 2.5      |  |  |  |  |  |  |
| Jul 13 | 123.1                | 1.3      | 129.6 | 2.2      | 129.5 | 1.9      | 129.6   | 2.5      |  |  |  |  |  |  |
| Aug 13 | 123.1                | 1.1      | 129.4 | 1.4      | 129.4 | 1.2      | 129.3   | 1.7      |  |  |  |  |  |  |
| Sep 13 | 123.3                | 1.1      | 129.5 | 1.3      | 129.5 | 1.1      | 129.5   | 1.6      |  |  |  |  |  |  |
| Oct 13 | 123.0                | 0.7      | 129.3 | 1.0      | 129.2 | 0.5      | 129.4   | 1.5      |  |  |  |  |  |  |
| Nov 13 | 123.0                | 0.9      | 129.5 | 1.7      | 129.3 | 1.3      | 129.6   | 2.1      |  |  |  |  |  |  |
| Dec 13 | 122.7                | 1.2      | 129.1 | 2.1      | 128.9 | 1.5      | 129.3   | 2.6      |  |  |  |  |  |  |
| Jan 14 | 123.1                | 1.5      | 129.9 | 2.7      | 129.6 | 2.2      | 130.2   | 3.1      |  |  |  |  |  |  |
| Feb 14 | 124.1                | 1.1      | 130.8 | 2.4      | 130.4 | 1.9      | 131.2   | 2.9      |  |  |  |  |  |  |
| Mar 14 | 124.8                | 1.5      | 133.1 | 3.9      | 132.5 | 3.3      | 133.8   | 4.6      |  |  |  |  |  |  |
| Apr 14 | 125.2                | 2.0      | 132.2 | 2.7      | 131.9 | 2.2      | 132.6   | 3.2      |  |  |  |  |  |  |
| May 14 | 125.8                | 2.3      | 132.8 | 2.5      | 132.1 | 1.9      | 133.5   | 3.2      |  |  |  |  |  |  |