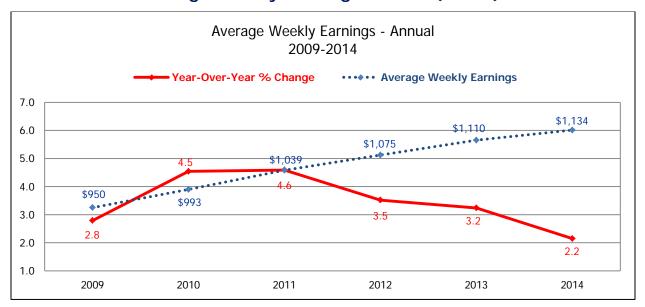

# Average Weekly Earnings Alberta (AWEA)\*

<sup>\*</sup>To date preliminary figures. Graph data available upon request.

Source: Statistical data supplied by Statistics Canada

<sup>&</sup>lt;sup>1</sup> Year over Year % Change (Monthly) - (Current month AWEA - Same month previous year AAWE)/Same month previous year AWEA x 100 <sup>2</sup> Year over Year % Change (Annual) - (Ave. of current year AWEA - Ave. of previous year AWEA) / Ave. of previous year AWEA x 100

|                                                                                         | Average Weekly Earnings |            |            |            |            |            |            |            |            |            |            |            |            |
|-----------------------------------------------------------------------------------------|-------------------------|------------|------------|------------|------------|------------|------------|------------|------------|------------|------------|------------|------------|
| Apr-13 May-13 Jun-13 Jul-13 Aug-13 Sep-13 Oct-13 Nov-13 Dec-13 Jan-14 Feb-14 Mar-14 Apr |                         |            |            |            |            |            |            |            | Apr-14     |            |            |            |            |
| AWE \$                                                                                  | \$1,094.83              | \$1,119.34 | \$1,104.47 | \$1,103.08 | \$1,110.83 | \$1,114.41 | \$1,126.96 | \$1,134.55 | \$1,140.52 | \$1,127.82 | \$1,127.06 | \$1,140.00 | \$1,141.70 |
| AWE %                                                                                   | 3.06                    | 5.38       | 3.42       | 2.08       | 0.77       | 2.81       | 3.33       | 3.97       | 4.14       | 4.53       | 2.98       | 4.20       | 4.28       |