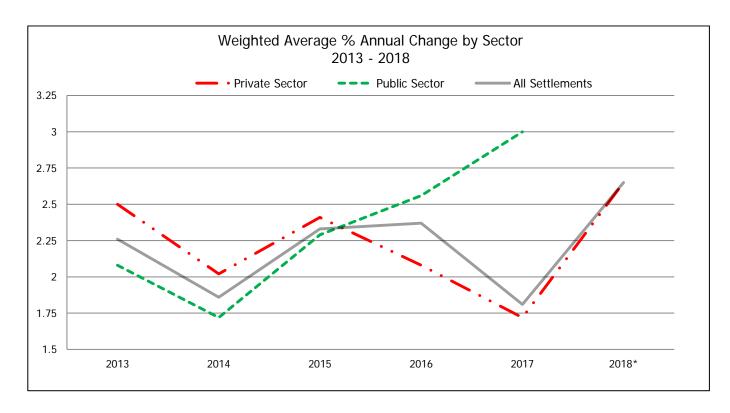

# Wage Settlements in Alberta Weighted Average % Annual Change by Sector 2013-2018

Wage data reflects the average yearly % change taking effect in the indicated year.

|                   | Sector          | Agreements | Employees | Weighted Average<br>% Annual Change |
|-------------------|-----------------|------------|-----------|-------------------------------------|
|                   | Private Sector  | 517        | 146,983   | 2.5                                 |
| 2013              | Public Sector   | 470        | 203,334   | 2.08                                |
|                   | All Settlements | 987        | 350,317   | 2.26                                |
|                   | Private Sector  | 368        | 116,501   | 2.02                                |
| 2014              | Public Sector   | 317        | 129,090   | 1.72                                |
|                   | All Settlements | 685        | 245,591   | 1.86                                |
|                   | Private Sector  | 183        | 40,367    | 2.41                                |
| 2015              | Public Sector   | 171        | 69,913    | 2.29                                |
|                   | All Settlements | 354        | 110,280   | 2.33                                |
|                   | Private Sector  | 63         | 18,840    | 2.08                                |
| 2016              | Public Sector   | 32         | 28,626    | 2.56                                |
|                   | All Settlements | 95         | 47,466    | 2.37                                |
|                   | Private Sector  | 22         | 10,452    | 1.72                                |
| 2017              | Public Sector   | 1          | 743       | 3                                   |
|                   | All Settlements | 23         | 11,195    | 1.81                                |
|                   | Private Sector  | 6          | 389       | 2.65                                |
| 2018 <sup>*</sup> | Public Sector   | 0          |           |                                     |
|                   | All Settlements | 6          | 389       | 2.65                                |