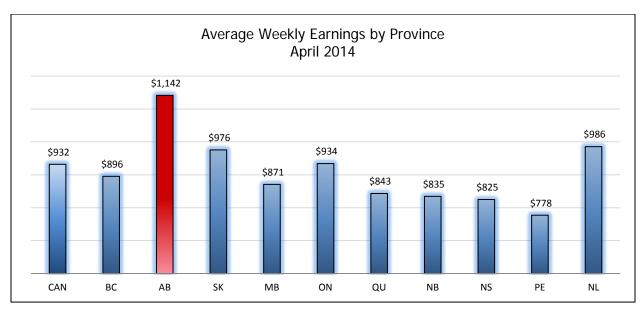

# Average Weekly Earnings Alberta (AWEA)\*

<sup>\*</sup>To date preliminary figures. Graph data available upon request.

Source: Statistical data supplied by Statistics Canada

<sup>&</sup>lt;sup>1</sup> Year over Year % Change (Monthly) - (Current month AWEA - Same month previous year AAWE)/Same month previous year AWEA x 100 <sup>2</sup> Year over Year % Change (Annual) - (Ave. of current year AWEA - Ave. of previous year AWEA) / Ave. of previous year AWEA x 100