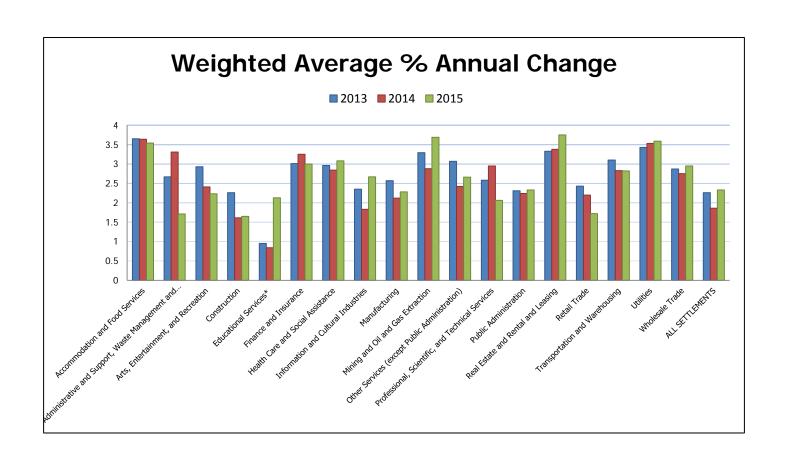

# Wage Settlements in Alberta Weighted Average % Annual Change by Industry

Wage data reflects the average yearly % change taking effect in the indicated year.

|                                                                      |      | 2013    |      |      | 2014    |      |      | 2015    |      |      | 2016   |      |
|----------------------------------------------------------------------|------|---------|------|------|---------|------|------|---------|------|------|--------|------|
| Industry Sector                                                      | CBAS | EEs     | %    | CBAS | EEs     | %    | CBAS | EEs     | %    | CBAS | EEs    | %    |
| Accommodation & Food Services                                        | 25   | 3,218   | 3.65 | 20   | 3,016   | 3.64 | 16   | 2,341   | 3.54 | 5    | 1,627  | 3.42 |
| Administrative & Support, Waste<br>Management & Remediation Services | 9    | 1,020   | 2.67 | 7    | 466     | 3.31 | 5    | 86      | 1.71 | 1    | 24     | 0.00 |
| Arts, Entertainment, & Recreation                                    | 30   | 3,680   | 2.93 | 21   | 2,669   | 2.41 | 7    | 1,015   | 2.23 | 2    | 314    | 2.88 |
| Construction                                                         | 120  | 72,427  | 2.26 | 84   | 63,157  | 1.61 | 14   | 3,265   | 1.65 | 3    | 220    | 1.12 |
| Educational Services                                                 | 148  | 74,912  | 0.95 | 119  | 64,742  | 0.84 | 91   | 39,341  | 2.13 | 8    | 3,277  | 2.43 |
| Finance & Insurance                                                  | 4    | 2,109   | 3.01 | 1    | 55      | 3.25 | 1    | 55      | 3.00 |      |        |      |
| Health Care & Social Assistance                                      | 158  | 58,499  | 2.96 | 82   | 29,373  | 2.84 | 29   | 1,872   | 3.08 | 4    | 207    | 3.79 |
| Information & Cultural Industries                                    | 19   | 2,069   | 2.35 | 16   | 927     | 1.83 | 5    | 512     | 2.67 |      |        |      |
| Manufacturing                                                        | 167  | 19,804  | 2.57 | 119  | 15,087  | 2.12 | 70   | 9,619   | 2.28 | 27   | 4,992  | 2.00 |
| Mining & Oil & Gas Extraction                                        | 28   | 9,885   | 3.29 | 21   | 9,274   | 2.88 | 8    | 4,453   | 3.69 | 3    | 1,135  | 3.6  |
| Other Services (except Public Administration                         | 33   | 1408    | 3.07 | 20   | 951     | 2.42 | 11   | 725     | 2.66 | 5    | 107    | 2.5  |
| Professional, Scientific, & Technical<br>Services                    | 8    | 1,933   | 2.58 | 5    | 1,678   | 2.95 | 3    | 78      | 2.06 | 3    | 78     | 2.1  |
| Public Administration                                                | 105  | 51,399  | 2.31 | 76   | 29,301  | 2.24 | 31   | 25,864  | 2.33 | 11   | 24,236 | 2.5  |
| Real Estate & Rental & Leasing                                       | 3    | 144     | 3.33 | 2    | 125     | 3.38 | 1    | 105     | 3.75 |      |        |      |
| Retail Trade                                                         | 22   | 24,834  | 2.43 | 15   | 12,256  | 2.2  | 6    | 11,718  | 1.72 | 3    | 8,744  | 1.5  |
| Transportation & Warehousing                                         | 49   | 9,159   | 3.1  | 33   | 3,051   | 2.83 | 21   | 2,008   | 2.82 | 7    | 391    | 2.7  |
| Utilities                                                            | 32   | 9,077   | 3.43 | 23   | 5,149   | 3.53 | 17   | 3,058   | 3.59 | 5    | 864    | 3.5  |
| Wholesale Trade                                                      | 27   | 4,740   | 2.87 | 21   | 4,314   | 2.75 | 18   | 4,165   | 2.95 | 8    | 1,250  | 2.2  |
| All Settlements                                                      | 987  | 350,317 | 2.26 | 685  | 245,591 | 1.86 | 354  | 110,280 | 2.33 | 95   | 47,466 | 2.3  |