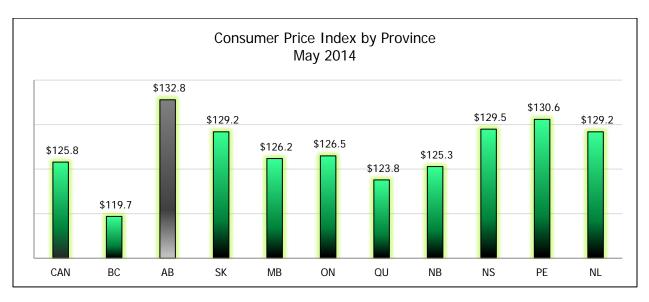

### Consumer Price Index (CPI), 2002=100

<sup>\*</sup>Year to date – Graph data available upon request.

Source: Statistics Canada Consumer Price Index

<sup>&</sup>lt;sup>1</sup> Year over Year % Change (Annual) - (Ave. of current year CPI - Ave. of previous year CPI) / Ave. of previous year CPI x 100

 $<sup>^2</sup>$  Year over Year % Change (Monthly) - (Current month CPI - Same month previous year CPI) / Same month previous year CPI x 100

# **Alberta CPI and AWE Comparison**

|        | Consumer Price Index |          |       |          |       |          |         |          |  |  |  |  |  |  |
|--------|----------------------|----------|-------|----------|-------|----------|---------|----------|--|--|--|--|--|--|
| Month  | Can                  | ada      | Alb   | erta     | Edmo  | onton    | Calgary |          |  |  |  |  |  |  |
| Wonth  | CPI                  | % Change | CPI   | % Change | CPI   | % Change | CPI     | % Change |  |  |  |  |  |  |
| May 13 | 123.0                | 0.7      | 129.5 | 2.3      | 129.7 | 2.1      | 129.3   | 2.5      |  |  |  |  |  |  |
| Jun 13 | 123.0                | 1.2      | 129.8 | 2.3      | 130.0 | 2.2      | 129.7   | 2.5      |  |  |  |  |  |  |
| Jul 13 | 123.1                | 1.3      | 129.6 | 2.2      | 129.5 | 1.9      | 129.6   | 2.5      |  |  |  |  |  |  |
| Aug 13 | 123.1                | 1.1      | 129.4 | 1.4      | 129.4 | 1.2      | 129.3   | 1.7      |  |  |  |  |  |  |
| Sep 13 | 123.3                | 1.1      | 129.5 | 1.3      | 129.5 | 1.1      | 129.5   | 1.6      |  |  |  |  |  |  |
| Oct 13 | 123.0                | 0.7      | 129.3 | 1.0      | 129.2 | 0.5      | 129.4   | 1.5      |  |  |  |  |  |  |
| Nov 13 | 123.0                | 0.9      | 129.5 | 1.7      | 129.3 | 1.3      | 129.6   | 2.1      |  |  |  |  |  |  |
| Dec 13 | 122.7                | 1.2      | 129.1 | 2.1      | 128.9 | 1.5      | 129.3   | 2.6      |  |  |  |  |  |  |
| Jan 14 | 123.1                | 1.5      | 129.9 | 2.7      | 129.6 | 2.2      | 130.2   | 3.1      |  |  |  |  |  |  |
| Feb 14 | 124.1                | 1.1      | 130.8 | 2.4      | 130.4 | 1.9      | 131.2   | 2.9      |  |  |  |  |  |  |
| Mar 14 | 124.8                | 1.5      | 133.1 | 3.9      | 132.5 | 3.3      | 133.8   | 4.6      |  |  |  |  |  |  |
| Apr 14 | 125.2                | 2.0      | 132.2 | 2.7      | 131.9 | 2.2      | 132.6   | 3.2      |  |  |  |  |  |  |
| May 14 | 125.8                | 2.3      | 132.8 | 2.5      | 132.1 | 1.9      | 133.5   | 3.2      |  |  |  |  |  |  |