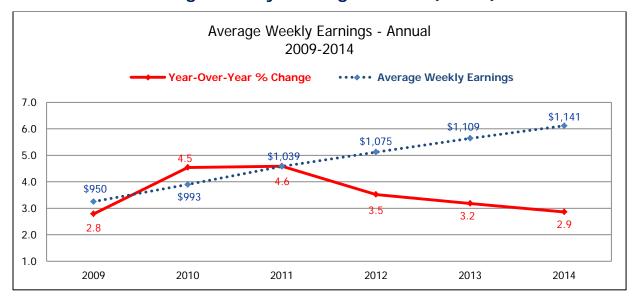

## Average Weekly Earnings Alberta (AWEA)\*

Source: Statistical data supplied by Statistics Canada

<sup>\*</sup>To date preliminary figures. Graph data available upon request.

1 Year over Year % Change (Monthly) - (Current month AWEA - Same month previous year AAWE)/Same month previous year AWEA x 100

2 Year over Year % Change (Annual) - (Ave. of current year AWEA - Ave. of previous year AWEA) / Ave. of previous year AWEA x 100

| Average Weekly Earnings |            |            |            |            |            |            |            |            |            |            |            |            |            |
|-------------------------|------------|------------|------------|------------|------------|------------|------------|------------|------------|------------|------------|------------|------------|
|                         | Jun-13     | Jul-13     | Aug-13     | Sep-13     | Oct-13     | Nov-13     | Dec-13     | Jan-14     | Feb-14     | Mar-14     | Apr-14     | May-14     | Jun-14     |
| AWE \$                  | \$1,101.07 | \$1,103.08 | \$1,110.83 | \$1,114.41 | \$1,126.96 | \$1,134.55 | \$1,140.52 | \$1,127.82 | \$1,127.06 | \$1,140.00 | \$1,143.28 | \$1,150.61 | \$1,156.28 |
| AWE %                   | 3.11       | 2.08       | 0.77       | 2.81       | 3.33       | 3.97       | 4.14       | 4.53       | 2.98       | 4.20       | 4.43       | 3.11       | 5.01       |