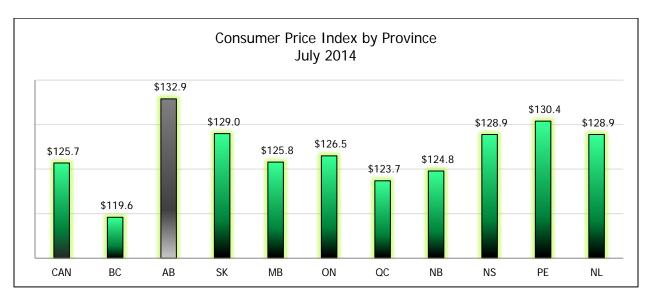

### Consumer Price Index (CPI), 2002=100

<sup>\*</sup>Year to date – Graph data available upon request.

Source: Statistics Canada Consumer Price Index

<sup>&</sup>lt;sup>1</sup> Year over Year % Change (Annual) - (Ave. of current year CPI - Ave. of previous year CPI) / Ave. of previous year CPI x 100

 $<sup>^2</sup>$  Year over Year % Change (Monthly) - (Current month CPI - Same month previous year CPI) / Same month previous year CPI x 100

## **Alberta CPI and AWE Comparison**

|        | Consumer Price Index |          |       |              |       |          |         |          |  |  |  |  |  |  |
|--------|----------------------|----------|-------|--------------|-------|----------|---------|----------|--|--|--|--|--|--|
| Month  | Can                  | ada      | Alb   | erta         | Edmo  | onton    | Calgary |          |  |  |  |  |  |  |
| Worth  | CPI                  | % Change | CPI   | CPI % Change |       | % Change | CPI     | % Change |  |  |  |  |  |  |
| Jul 13 | 123.1                | 1.3      | 129.6 | 2.2          | 129.5 | 1.9      | 129.6   | 2.5      |  |  |  |  |  |  |
| Aug 13 | 123.1                | 1.1      | 129.4 | 1.4          | 129.4 | 1.2      | 129.3   | 1.7      |  |  |  |  |  |  |
| Sep 13 | 123.3                | 1.1      | 129.5 | 1.3          | 129.5 | 1.1      | 129.5   | 1.6      |  |  |  |  |  |  |
| Oct 13 | 123.0                | 0.7      | 129.3 | 1.0          | 129.2 | 0.5      | 129.4   | 1.5      |  |  |  |  |  |  |
| Nov 13 | 123.0                | 0.9      | 129.5 | 1.7          | 129.3 | 1.3      | 129.6   | 2.1      |  |  |  |  |  |  |
| Dec 13 | 122.7                | 1.2      | 129.1 | 2.1          | 128.9 | 1.5      | 129.3   | 2.6      |  |  |  |  |  |  |
| Jan 14 | 123.1                | 1.5      | 129.9 | 2.7          | 129.6 | 2.2      | 130.2   | 3.1      |  |  |  |  |  |  |
| Feb 14 | 124.1                | 1.1      | 130.8 | 2.4          | 130.4 | 1.9      | 131.2   | 2.9      |  |  |  |  |  |  |
| Mar 14 | 124.8                | 1.5      | 133.1 | 3.9          | 132.5 | 3.3      | 133.8   | 4.6      |  |  |  |  |  |  |
| Apr 14 | 125.2                | 2.0      | 132.2 | 2.7          | 131.9 | 2.2      | 132.6   | 3.2      |  |  |  |  |  |  |
| May 14 | 125.8                | 2.3      | 132.8 | 2.5          | 132.1 | 1.9      | 133.5   | 3.2      |  |  |  |  |  |  |
| Jun 14 | 125.9                | 2.4      | 132.3 | 1.9          | 132.1 | 1.6      | 132.8   | 2.4      |  |  |  |  |  |  |
| Jul 14 | 125.7                | 2.1      | 132.9 | 2.5          | 132.4 | 2.2      | 133.4   | 2.9      |  |  |  |  |  |  |