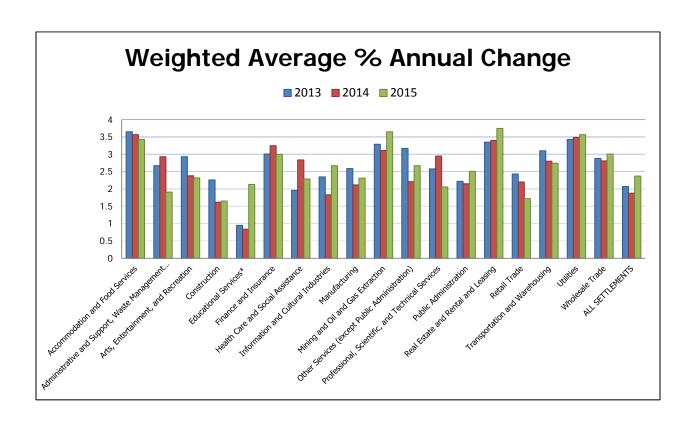

## Wage Settlements in Alberta Weighted Average % Annual Change by Industry

Wage data reflects the average yearly % change taking effect in the indicated year.

|                                                                      |       | 2013    |      |      | 2014    |      |      | 2015    |      |      | 2016   |      |
|----------------------------------------------------------------------|-------|---------|------|------|---------|------|------|---------|------|------|--------|------|
| Industry Sector                                                      | CBAS  | EEs     | %    | CBAS | EEs     | %    | CBAS | EEs     | %    | CBAS | EEs    | %    |
| Accommodation & Food Services                                        | 25    | 3,218   | 3.65 | 21   | 3,274   | 3.57 | 17   | 2,599   | 3.43 | 6    | 1,885  | 3.30 |
| Administrative & Support, Waste<br>Management & Remediation Services | 9     | 1,020   | 2.67 | 10   | 675     | 2.93 | 7    | 287     | 1.91 | 3    | 225    | 1.79 |
| Arts, Entertainment, & Recreation                                    | 31    | 3,696   | 2.93 | 23   | 2,885   | 2.38 | 9    | 1,231   | 2.32 | 2    | 314    | 2.88 |
| Construction                                                         | 129   | 72,976  | 2.26 | 99   | 63,862  | 1.62 | 21   | 3,264   | 1.65 | 6    | 178    | 0.68 |
| Educational Services                                                 | 151   | 75,171  | 0.95 | 122  | 65,001  | 0.84 | 94   | 39,569  | 2.13 | 9    | 3,285  | 2.43 |
| Finance & Insurance                                                  | 4     | 2,109   | 3.01 | 1    | 55      | 3.25 | 1    | 55      | 3.00 |      |        |      |
| Health Care & Social Assistance                                      | 167   | 88,968  | 1.96 | 95   | 60,093  | 2.84 | 39   | 32,291  | 2.29 | 12   | 30,567 | 3.00 |
| Information & Cultural Industries                                    | 19    | 2,069   | 2.35 | 16   | 927     | 1.83 | 5    | 512     | 2.67 |      |        |      |
| Manufacturing                                                        | 172   | 20,559  | 2.59 | 130  | 16,271  | 2.12 | 80   | 10,779  | 2.31 | 36   | 5,917  | 2.15 |
| Mining & Oil & Gas Extraction                                        | 28    | 9,885   | 3.29 | 25   | 9,931   | 3.11 | 11   | 4,842   | 3.65 | 4    | 1,453  | 3.51 |
| Other Services (except Public Administration                         | 33    | 1,518   | 3.17 | 23   | 1,234   | 2.21 | 13   | 758     | 2.67 | 6    | 134    | 2.62 |
| Professional, Scientific, & Technical<br>Services                    | 8     | 1,933   | 2.58 | 5    | 1,678   | 2.95 | 3    | 78      | 2.06 | 3    | 78     | 2.13 |
| Public Administration                                                | 106   | 53,898  | 2.22 | 82   | 39,388  | 2.15 | 37   | 35,951  | 2.51 | 17   | 34,349 | 2.74 |
| Real Estate & Rental & Leasing                                       | 3     | 164     | 3.35 | 2    | 145     | 3.4  | 1    | 125     | 3.75 |      |        |      |
| Retail Trade                                                         | 22    | 24,834  | 2.43 | 15   | 12,256  | 2.2  | 6    | 11,718  | 1.72 | 3    | 8,744  | 1.58 |
| Transportation & Warehousing                                         | 49    | 9,159   | 3.1  | 36   | 3,256   | 2.8  | 24   | 2,213   | 2.74 | 8    | 407    | 2.74 |
| Utilities                                                            | 32    | 9,077   | 3.43 | 24   | 6,026   | 3.49 | 18   | 3,935   | 3.57 | 6    | 1,741  | 3.52 |
| Wholesale Trade                                                      | 27    | 5,130   | 2.88 | 21   | 4,704   | 2.81 | 18   | 4,555   | 3.01 | 8    | 1,250  | 2.26 |
| All Settlements                                                      | 1,015 | 385,384 | 2.07 | 750  | 291,661 | 1.9  | 404  | 154,762 | 2.37 | 129  | 90,527 | 2.69 |