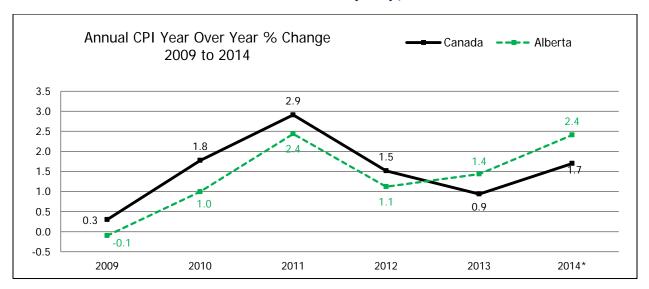

### Consumer Price Index (CPI), 2002=100

<sup>\*</sup>Year to date – Graph data available upon request.

Source: Statistics Canada Consumer Price Index

<sup>&</sup>lt;sup>1</sup> Year over Year % Change (Annual) - (Ave. of current year CPI - Ave. of previous year CPI) / Ave. of previous year CPI x 100

 $<sup>^2</sup>$  Year over Year % Change (Monthly) - (Current month CPI - Same month previous year CPI) / Same month previous year CPI x 100