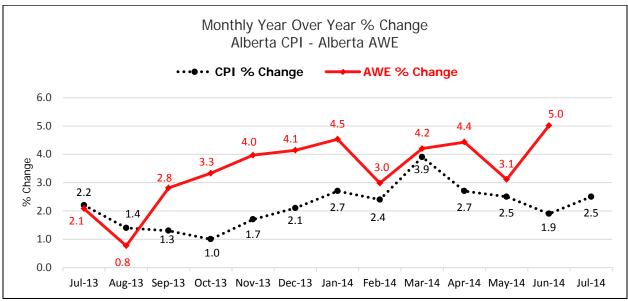

## **Alberta CPI and AWE Comparison**

|        | Consumer Price Index |          |       |              |       |          |         |          |  |  |  |  |  |  |
|--------|----------------------|----------|-------|--------------|-------|----------|---------|----------|--|--|--|--|--|--|
| Month  | Can                  | ada      | Alb   | erta         | Edmo  | onton    | Calgary |          |  |  |  |  |  |  |
| Worth  | CPI                  | % Change | CPI   | CPI % Change |       | % Change | CPI     | % Change |  |  |  |  |  |  |
| Jul 13 | 123.1                | 1.3      | 129.6 | 2.2          | 129.5 | 1.9      | 129.6   | 2.5      |  |  |  |  |  |  |
| Aug 13 | 123.1                | 1.1      | 129.4 | 1.4          | 129.4 | 1.2      | 129.3   | 1.7      |  |  |  |  |  |  |
| Sep 13 | 123.3                | 1.1      | 129.5 | 1.3          | 129.5 | 1.1      | 129.5   | 1.6      |  |  |  |  |  |  |
| Oct 13 | 123.0                | 0.7      | 129.3 | 1.0          | 129.2 | 0.5      | 129.4   | 1.5      |  |  |  |  |  |  |
| Nov 13 | 123.0                | 0.9      | 129.5 | 1.7          | 129.3 | 1.3      | 129.6   | 2.1      |  |  |  |  |  |  |
| Dec 13 | 122.7                | 1.2      | 129.1 | 2.1          | 128.9 | 1.5      | 129.3   | 2.6      |  |  |  |  |  |  |
| Jan 14 | 123.1                | 1.5      | 129.9 | 2.7          | 129.6 | 2.2      | 130.2   | 3.1      |  |  |  |  |  |  |
| Feb 14 | 124.1                | 1.1      | 130.8 | 2.4          | 130.4 | 1.9      | 131.2   | 2.9      |  |  |  |  |  |  |
| Mar 14 | 124.8                | 1.5      | 133.1 | 3.9          | 132.5 | 3.3      | 133.8   | 4.6      |  |  |  |  |  |  |
| Apr 14 | 125.2                | 2.0      | 132.2 | 2.7          | 131.9 | 2.2      | 132.6   | 3.2      |  |  |  |  |  |  |
| May 14 | 125.8                | 2.3      | 132.8 | 2.5          | 132.1 | 1.9      | 133.5   | 3.2      |  |  |  |  |  |  |
| Jun 14 | 125.9                | 2.4      | 132.3 | 1.9          | 132.1 | 1.6      | 132.8   | 2.4      |  |  |  |  |  |  |
| Jul 14 | 125.7                | 2.1      | 132.9 | 2.5          | 132.4 | 2.2      | 133.4   | 2.9      |  |  |  |  |  |  |

| Average Weekly Earnings |            |            |            |            |            |            |            |            |            |            |            |            |            |
|-------------------------|------------|------------|------------|------------|------------|------------|------------|------------|------------|------------|------------|------------|------------|
|                         | Jun-13     | Jul-13     | Aug-13     | Sep-13     | Oct-13     | Nov-13     | Dec-13     | Jan-14     | Feb-14     | Mar-14     | Apr-14     | May-14     | Jun-14     |
| AWE \$                  | \$1,101.07 | \$1,103.08 | \$1,110.83 | \$1,114.41 | \$1,126.96 | \$1,134.55 | \$1,140.52 | \$1,127.82 | \$1,127.06 | \$1,140.00 | \$1,143.28 | \$1,150.61 | \$1,156.28 |
| AWE %                   | 3.11       | 2.08       | 0.77       | 2.81       | 3.33       | 3.97       | 4.14       | 4.53       | 2.98       | 4.20       | 4.43       | 3.11       | 5.01       |