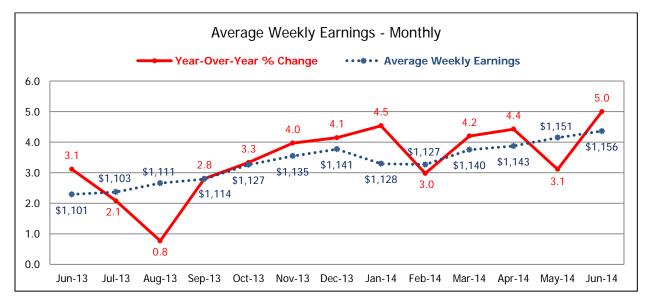

## Average Weekly Earnings Alberta (AWEA)\*

Source: Statistical data supplied by Statistics Canada

<sup>\*</sup>To date preliminary figures. Graph data available upon request.

1 Year over Year % Change (Monthly) - (Current month AWEA - Same month previous year AAWE)/Same month previous year AWEA x 100

2 Year over Year % Change (Annual) - (Ave. of current year AWEA - Ave. of previous year AWEA) / Ave. of previous year AWEA x 100

| Average Weekly Earnings |            |            |            |            |            |            |            |            |            |            |            |            |            |
|-------------------------|------------|------------|------------|------------|------------|------------|------------|------------|------------|------------|------------|------------|------------|
|                         | Jun-13     | Jul-13     | Aug-13     | Sep-13     | Oct-13     | Nov-13     | Dec-13     | Jan-14     | Feb-14     | Mar-14     | Apr-14     | May-14     | Jun-14     |
| AWE \$                  | \$1,101.07 | \$1,103.08 | \$1,110.83 | \$1,114.41 | \$1,126.96 | \$1,134.55 | \$1,140.52 | \$1,127.82 | \$1,127.06 | \$1,140.00 | \$1,143.28 | \$1,150.61 | \$1,156.28 |
| AWE %                   | 3.11       | 2.08       | 0.77       | 2.81       | 3.33       | 3.97       | 4.14       | 4.53       | 2.98       | 4.20       | 4.43       | 3.11       | 5.01       |