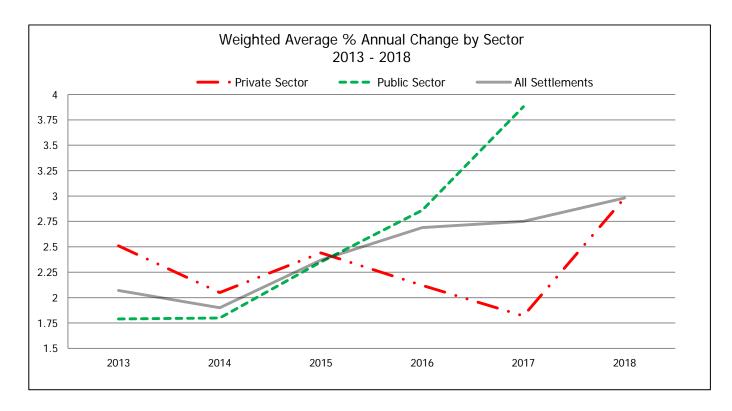

## Wage Settlements in Alberta Weighted Average % Annual Change by Sector 2013-2018

Wage data reflects the average yearly % change taking effect in the indicated year.

|                   | Sector          | Agreements | Employees | Weighted Average<br>% Annual Change |
|-------------------|-----------------|------------|-----------|-------------------------------------|
|                   | Private Sector  | 532        | 148,813   | 2.51                                |
| 2013              | Public Sector   | 483        | 236,571   | 1.79                                |
|                   | All Settlements | 1,015      | 385,384   | 2.07                                |
|                   | Private Sector  | 409        | 120,475   | 2.05                                |
| 2014              | Public Sector   | 341        | 171,186   | 1.8                                 |
|                   | All Settlements | 750        | 291,661   | 1.9                                 |
|                   | Private Sector  | 213        | 43,093    | 2.44                                |
| 2015              | Public Sector   | 191        | 111,669   | 2.35                                |
|                   | All Settlements | 404        | 154,762   | 2.37                                |
|                   | Private Sector  | 82         | 20,541    | 2.12                                |
| 2016              | Public Sector   | 47         | 69,986    | 2.86                                |
|                   | All Settlements | 129        | 90,527    | 2.69                                |
|                   | Private Sector  | 31         | 11,249    | 1.82                                |
| 2017              | Public Sector   | 7          | 9,234     | 3.88                                |
|                   | All Settlements | 38         | 20,483    | 2.75                                |
|                   | Private Sector  | 10         | 1,095     | 2.98                                |
| 2018 <sup>*</sup> | Public Sector   | 0          |           |                                     |
|                   | All Settlements | 10         | 1,095     | 2.98                                |