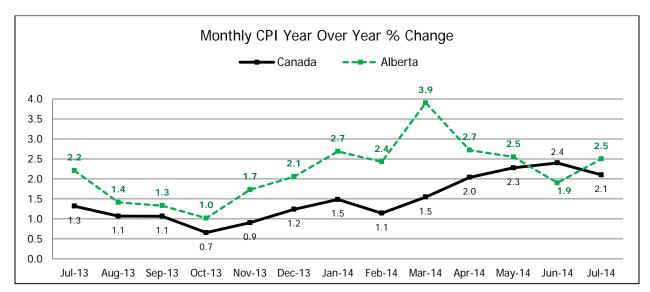

## **Alberta CPI and AWE Comparison**

|        | Consumer Price Index |          |       |              |       |          |         |          |  |  |  |  |  |  |
|--------|----------------------|----------|-------|--------------|-------|----------|---------|----------|--|--|--|--|--|--|
| Month  | Can                  | ada      | Alb   | erta         | Edmo  | onton    | Calgary |          |  |  |  |  |  |  |
| Worth  | CPI                  | % Change | CPI   | CPI % Change |       | % Change | CPI     | % Change |  |  |  |  |  |  |
| Jul 13 | 123.1                | 1.3      | 129.6 | 2.2          | 129.5 | 1.9      | 129.6   | 2.5      |  |  |  |  |  |  |
| Aug 13 | 123.1                | 1.1      | 129.4 | 1.4          | 129.4 | 1.2      | 129.3   | 1.7      |  |  |  |  |  |  |
| Sep 13 | 123.3                | 1.1      | 129.5 | 1.3          | 129.5 | 1.1      | 129.5   | 1.6      |  |  |  |  |  |  |
| Oct 13 | 123.0                | 0.7      | 129.3 | 1.0          | 129.2 | 0.5      | 129.4   | 1.5      |  |  |  |  |  |  |
| Nov 13 | 123.0                | 0.9      | 129.5 | 1.7          | 129.3 | 1.3      | 129.6   | 2.1      |  |  |  |  |  |  |
| Dec 13 | 122.7                | 1.2      | 129.1 | 2.1          | 128.9 | 1.5      | 129.3   | 2.6      |  |  |  |  |  |  |
| Jan 14 | 123.1                | 1.5      | 129.9 | 2.7          | 129.6 | 2.2      | 130.2   | 3.1      |  |  |  |  |  |  |
| Feb 14 | 124.1                | 1.1      | 130.8 | 2.4          | 130.4 | 1.9      | 131.2   | 2.9      |  |  |  |  |  |  |
| Mar 14 | 124.8                | 1.5      | 133.1 | 3.9          | 132.5 | 3.3      | 133.8   | 4.6      |  |  |  |  |  |  |
| Apr 14 | 125.2                | 2.0      | 132.2 | 2.7          | 131.9 | 2.2      | 132.6   | 3.2      |  |  |  |  |  |  |
| May 14 | 125.8                | 2.3      | 132.8 | 2.5          | 132.1 | 1.9      | 133.5   | 3.2      |  |  |  |  |  |  |
| Jun 14 | 125.9                | 2.4      | 132.3 | 1.9          | 132.1 | 1.6      | 132.8   | 2.4      |  |  |  |  |  |  |
| Jul 14 | 125.7                | 2.1      | 132.9 | 2.5          | 132.4 | 2.2      | 133.4   | 2.9      |  |  |  |  |  |  |