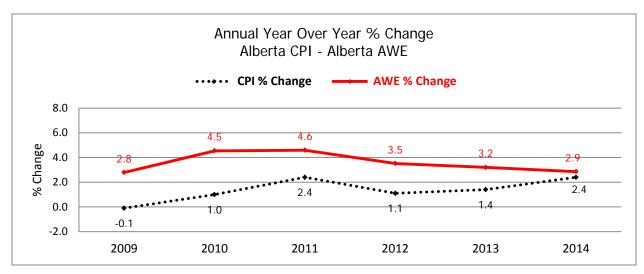

## **Alberta CPI and AWE Comparison**

|        | Consumer Price Index |          |       |              |       |          |         |          |  |  |  |  |  |  |
|--------|----------------------|----------|-------|--------------|-------|----------|---------|----------|--|--|--|--|--|--|
| Month  | Can                  | ada      | Alb   | erta         | Edmo  | onton    | Calgary |          |  |  |  |  |  |  |
| Worth  | CPI                  | % Change | CPI   | CPI % Change |       | % Change | CPI     | % Change |  |  |  |  |  |  |
| Jul 13 | 123.1                | 1.3      | 129.6 | 2.2          | 129.5 | 1.9      | 129.6   | 2.5      |  |  |  |  |  |  |
| Aug 13 | 123.1                | 1.1      | 129.4 | 1.4          | 129.4 | 1.2      | 129.3   | 1.7      |  |  |  |  |  |  |
| Sep 13 | 123.3                | 1.1      | 129.5 | 1.3          | 129.5 | 1.1      | 129.5   | 1.6      |  |  |  |  |  |  |
| Oct 13 | 123.0                | 0.7      | 129.3 | 1.0          | 129.2 | 0.5      | 129.4   | 1.5      |  |  |  |  |  |  |
| Nov 13 | 123.0                | 0.9      | 129.5 | 1.7          | 129.3 | 1.3      | 129.6   | 2.1      |  |  |  |  |  |  |
| Dec 13 | 122.7                | 1.2      | 129.1 | 2.1          | 128.9 | 1.5      | 129.3   | 2.6      |  |  |  |  |  |  |
| Jan 14 | 123.1                | 1.5      | 129.9 | 2.7          | 129.6 | 2.2      | 130.2   | 3.1      |  |  |  |  |  |  |
| Feb 14 | 124.1                | 1.1      | 130.8 | 2.4          | 130.4 | 1.9      | 131.2   | 2.9      |  |  |  |  |  |  |
| Mar 14 | 124.8                | 1.5      | 133.1 | 3.9          | 132.5 | 3.3      | 133.8   | 4.6      |  |  |  |  |  |  |
| Apr 14 | 125.2                | 2.0      | 132.2 | 2.7          | 131.9 | 2.2      | 132.6   | 3.2      |  |  |  |  |  |  |
| May 14 | 125.8                | 2.3      | 132.8 | 2.5          | 132.1 | 1.9      | 133.5   | 3.2      |  |  |  |  |  |  |
| Jun 14 | 125.9                | 2.4      | 132.3 | 1.9          | 132.1 | 1.6      | 132.8   | 2.4      |  |  |  |  |  |  |
| Jul 14 | 125.7                | 2.1      | 132.9 | 2.5          | 132.4 | 2.2      | 133.4   | 2.9      |  |  |  |  |  |  |