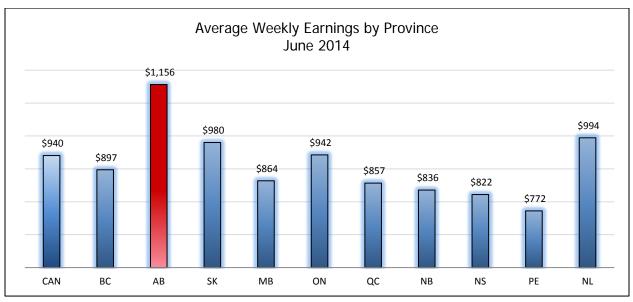

## Average Weekly Earnings Alberta (AWEA)\*

Source: Statistical data supplied by Statistics Canada

<sup>\*</sup>To date preliminary figures. Graph data available upon request.

1 Year over Year % Change (Monthly) - (Current month AWEA - Same month previous year AAWE)/Same month previous year AWEA x 100

2 Year over Year % Change (Annual) - (Ave. of current year AWEA - Ave. of previous year AWEA) / Ave. of previous year AWEA x 100