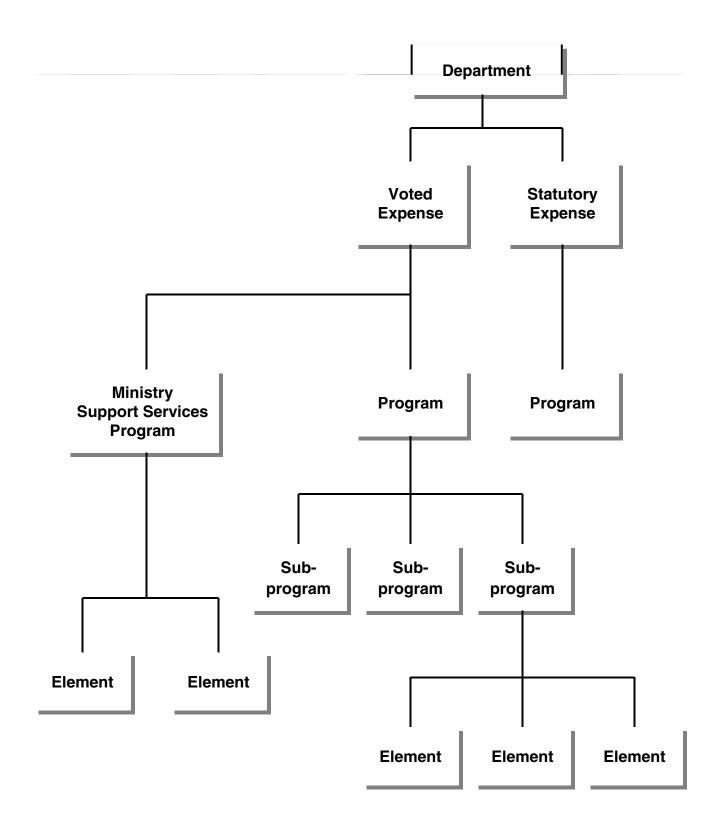

The typical **Department Program Structure** is depicted on page 6, showing programs, sub-programs and elements identifying principal services, programs and cost centres.

The typical **Ministry Entity Structure** is shown on page 7, showing its department and any regulated funds, provincial agencies, commercial enterprises and Crown corporations.