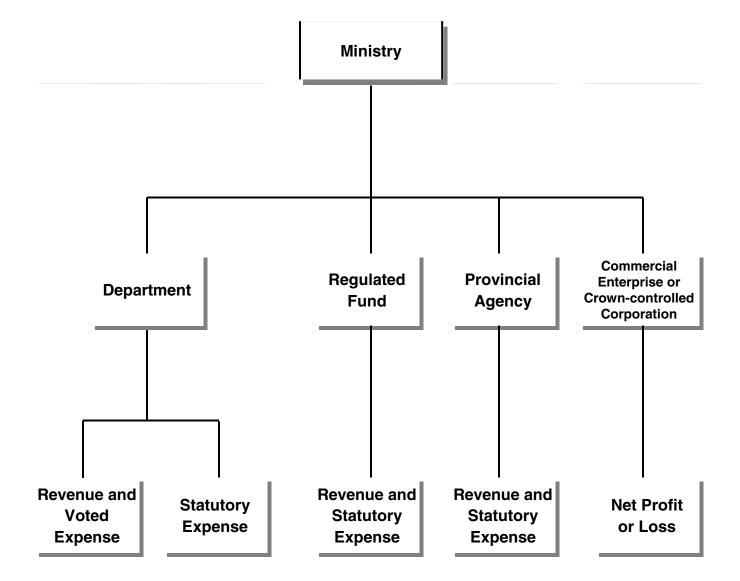

The typical **Department Program Structure** is depicted on page 6, showing programs, sub-programs and elements identifying principal services, programs and cost centres.

The typical **Ministry Entity Structure** is shown on page 7, showing its department and any regulated funds, provincial agencies, commercial enterprises and Crown corporations.