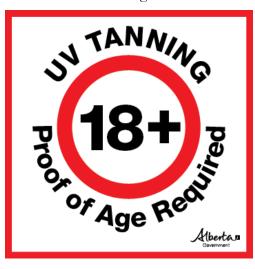

#### 1.0 Entrance Sign

An entrance sign, referred to in section 4(2)(a) of the Regulation, must be exactly 12.7cm by 12.7cm (5 inches by 5 inches), be printed in colour, and have the same form, content and colour as the following: