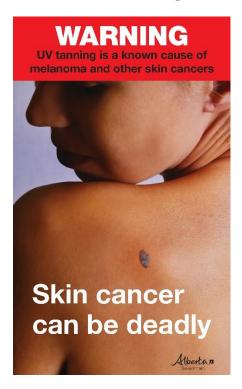

## 4.0 Health Warning Sign

A health warning sign referred to in section 4(2)(d) of the Regulation must be exactly 21.6cm by 35.5cm (8.5 inches by 14 inches), be printed in colour, and have the same form, content and colour as the following: