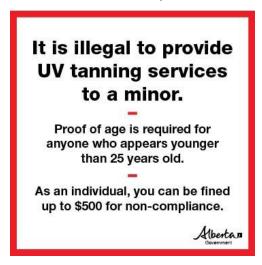

## 3.0 Point of Sale Sign Facing Employees

A sign facing employees displayed at each point of sale, referred to in section 4(2)(c) of the Regulation, must be exactly 12.7cm by 12.7cm (5 inches by 5 inches), be printed in colour, and have the same form, content and colour as the following: