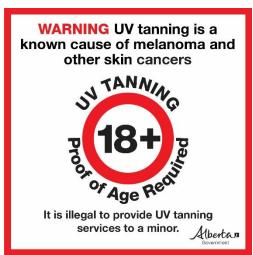

# 2.0 Point of Sale Sign Facing Customers

A sign facing customers displayed at each point of sale, referred to in section 4(2)(b) of the Regulation, must be exactly 12.7cm by 12.7cm (5 inches by 5 inches), be printed in colour, and have the same form, content and colour as the following: