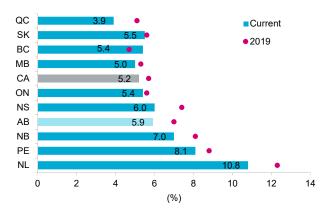

#### CHART 15: ALBERTA'S UNEMPLOYMENT RATE LOWER THAN 2019 AVERAGE

Unemployment rates by province