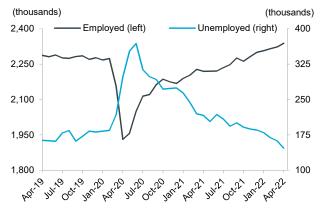

# CHART 2: UNEMPLOYMENT DECLINES, NOW LOWER THAN PRE-COVID LEVEL

Number of employed and unemployed