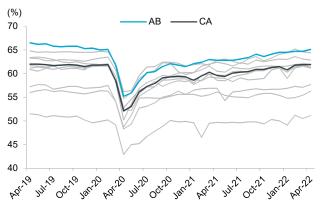

### CHART 17: ALBERTA'S EMPLOYMENT RATE DROPS FROM 2019; STILL THE HIGHEST

Employment rates by province

### CHART 18: ALBERTA'S EMPLOYMENT RATE EXCEEDS NATIONAL AVERAGE

Employment rates by province

Sources: Unless noted otherwise, all data are seasonally adjusted and taken from Statistics Canada and Haver Analytics. All historical data are subject to revision.