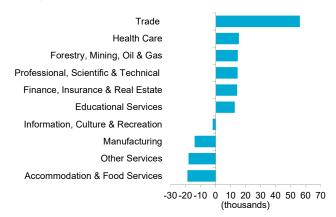

#### CHART 8: JOB LOSSES CONCENTRATED IN INDUSTRIES DIRECTLY IMPACTED BY PUBLIC HEALTH MEASURES Change in employment since Feb 2020

### Alberta

- Employment marches on. Employment in the province increased (+15,900 month-over-month or m/m) in April, leading the country in jobs growth.
- **Private sector leads growth.** Full-time positions led employment gains (+9,800 m/m), while part-time jobs also contributed (+6,100 m/m) in April. The majority of these positions were in the private sector (+15,000 m/m).
- Services sector employment jumps. Employment in service-producing sectors increased (+17,500 m/m), propelled by gains in wholesale and retail trade (+11,200 m/m), and further supported by health care & social assistance and transportation & warehousing. Some close-contact industries continued to lag, including information & culture and other services, while accommodation & food had a modest increase.
- Goods sector employment down. After a large jump in January, goods sector employment waned for the third consecutive month (-1,400 m/m). Broad-based declines outweighed a small uptick in agriculture.
- Lower unemployment rate and participation rate. With the employment gains, the unemployment rate dropped to 5.9%. The participation rate declined to 69.2% as the working age population increased faster than the labour force in April.
- Labour underutilization inches down. With the increase in jobs, the labour underutilization rate dipped to 13.5%. The number of Albertans who wanted a job but did not look for one declined 8.1% m/m. However, those who were employed but worked zero hours or less than half of their usual hours during the reference week increased 14,600 (+12% m/m) to 141,400.
- Wages tick up. The average hourly wage in Alberta increased 0.9% m/m to \$33.25, and was up 1.8% from the same time period a year ago.