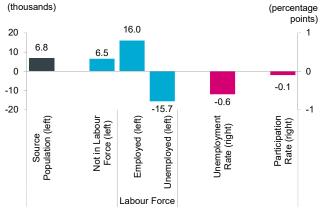

### CHART 5: HOURLY WAGE RISES IN APRIL, AND IS UP FROM LAST YEAR

Average hourly wage and y/y growth, non-seasonally adj

### Alberta

- Employment marches on. Employment in the province increased (+15,900 month-over-month or m/m) in April, leading the country in jobs growth.
- **Private sector leads growth.** Full-time positions led employment gains (+9,800 m/m), while part-time jobs also contributed (+6,100 m/m) in April. The majority of these positions were in the private sector (+15,000 m/m).
- Services sector employment jumps. Employment in service-producing sectors increased (+17,500 m/m), propelled by gains in wholesale and retail trade (+11,200 m/m), and further supported by health care & social assistance and transportation & warehousing. Some close-contact industries continued to lag, including information & culture and other services, while accommodation & food had a modest increase.
- Goods sector employment down. After a large jump in January, goods sector employment waned for the third consecutive month (-1,400 m/m). Broad-based declines outweighed a small uptick in agriculture.
- Lower unemployment rate and participation rate. With the employment gains, the unemployment rate dropped to 5.9%. The participation rate declined to 69.2% as the working age population increased faster than the labour force in April.
- Labour underutilization inches down. With the increase in jobs, the labour underutilization rate dipped to 13.5%. The number of Albertans who wanted a job but did not look for one declined 8.1% m/m. However, those who were employed but worked zero hours or less than half of their usual hours during the reference week increased 14,600 (+12% m/m) to 141,400.
- Wages tick up. The average hourly wage in Alberta increased 0.9% m/m to \$33.25, and was up 1.8% from the same time period a year ago.