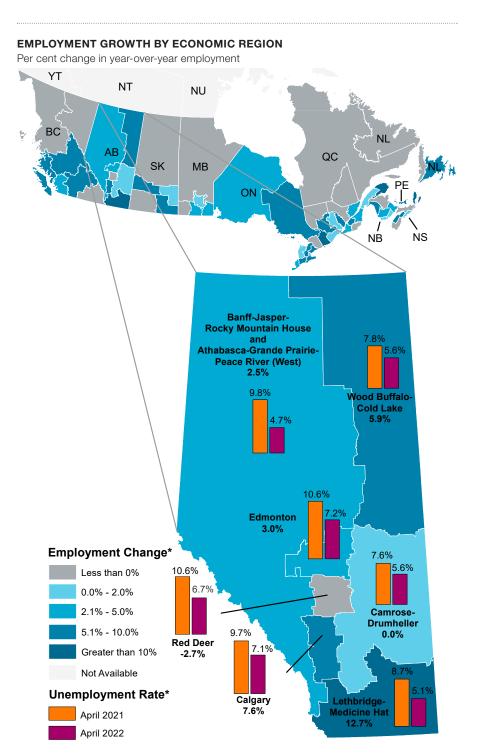

### Alberta

- Employment marches on. Employment in the province increased (+15,900 month-over-month or m/m) in April, leading the country in jobs growth.
- **Private sector leads growth.** Full-time positions led employment gains (+9,800 m/m), while part-time jobs also contributed (+6,100 m/m) in April. The majority of these positions were in the private sector (+15,000 m/m).
- Services sector employment jumps. Employment in service-producing sectors increased (+17,500 m/m), propelled by gains in wholesale and retail trade (+11,200 m/m), and further supported by health care & social assistance and transportation & warehousing. Some close-contact industries continued to lag, including information & culture and other services, while accommodation & food had a modest increase.
- Goods sector employment down. After a large jump in January, goods sector employment waned for the third consecutive month (-1,400 m/m). Broad-based declines outweighed a small uptick in agriculture.
- Lower unemployment rate and participation rate. With the employment gains, the unemployment rate dropped to 5.9%. The participation rate declined to 69.2% as the working age population increased faster than the labour force in April.
- Labour underutilization inches down. With the increase in jobs, the labour underutilization rate dipped to 13.5%. The number of Albertans who wanted a job but did not look for one declined 8.1% m/m. However, those who were employed but worked zero hours or less than half of their usual hours during the reference week increased 14,600 (+12% m/m) to 141,400.
- Wages tick up. The average hourly wage in Alberta increased 0.9% m/m to \$33.25, and was up 1.8% from the same time period a year ago.

### Regional labour market indicators

| 20202021YTTPAlbertaPopulation1.51.01.4Labour Force-1.92.01.3Employment Rate11.48.77.0Calgary1.31.6Labour Force-0.50.42.3Employment Rate1.73.35.4Labour Force-0.53.35.4Unemployment Rate1.79.17.5Edmonton1.91.41.7Labour Force-2.95.00.4Enployment Rate1.01.41.7Labour Force-2.95.00.4Enployment Rate1.01.41.7Labour Force-2.93.00.4Enployment Rate1.01.41.6Labour Force-3.41.49.0Labour Force-3.41.49.0Labour Force-3.41.49.0Labour Force-3.41.41.5Labour Force-3.41.77.5Labour Force-3.41.77.5Labour Force-3.41.71.5Labour Force-3.41.71.5Labour Force-3.41.71.5Labour Force-3.41.71.5Labour Force-3.41.71.5Labour Force-3.43.51.7Labour Force-3.43.51.5Labour Force-3.43.53.5Labour Force <th></th> <th></th> <th>••••••</th> <th>2022</th>                                                                                                                                                                                |                           |      | •••••• | 2022 |  |  |
|------------------------------------------------------------------------------------------------------------------------------------------------------------------------------------------------------------------------------------------------------------------------------------------------------------------------------------------------------------------------------------------------------------------------------------------------------------------------------------------------------------------------------------------------------------------------------------------------------------------------------------------------------------------------------------------------------------------------------------------------------------------------------------------------------------------------------------------------------------------------------------------------------------------------------|---------------------------|------|--------|------|--|--|
| Population     1.5     1.0     1.4       Labour Force     -1.9     2.0     1.3       Employment Rate     11.4     8.7     7.0       Calgary     -     7.0       Population     1.8     1.3     1.6       Labour Force     -0.5     0.4     2.3       Employment Rate     11.7     9.1     7.0       Memployment Rate     1.7     9.1     7.5       Edmonton     -5.3     3.3     5.4       Unemployment Rate     1.7     9.1     7.7       Edmonton     1.9     1.4     1.7       Labour Force     -2.9     5.0     0.4       Employment Rate     12.0     8.9     7.1       Labour Force     -2.9     5.0     0.4       Employment Rate     12.0     8.1     3.1       Labour Force     -3.4     1.4     -0.6       Labour Force     -2.8     -0.2     2.2       Population     0.1     8.1     3.1       Labour Force <th></th> <th>2020</th> <th>2021</th> <th></th>                                                      |                           | 2020 | 2021   |      |  |  |
| Labour Force     -1.9     2.0     1.3       Employment     -6.6     5.1     5.2       Unemployment Rate     11.4     8.7     7.0       Calgary     -     -     5.3     3.3     5.4       Population     1.8     1.3     1.6     1       Labour Force     -0.5     0.4     2.3       Employment     -5.3     3.3     5.4       Unemployment Rate     11.7     9.1     7.5       Edmonton     1.9     1.4     1.7       Labour Force     -2.9     5.0     0.4       Employment     7.7     8.7     5.0       Unemployment Rate     12.0     8.9     7.1       Vest     -     -     8.9     6.0       Labour Force     -3.4     1.4     -0.6       Employment Rate     11.1     8.1     5.1       Labour Force     -2.8     -0.2     2.9       Employment Rate     1.6     6.9     6.2       Labour Force     -1.9 </td <td>Alberta</td> <td></td> <td></td> <td></td>                                                          | Alberta                   |      |        |      |  |  |
| Employment Rate     1-6.6     5.1     5.2       Unemployment Rate     11.4     8.7     7.0       Calgary     -     -     -     -     -     -     -     -     -     -     -     -     -     -     -     -     -     -     -     -     -     -     -     -     -     -     -     -     -     -     -     -     -     -     -     -     -     -     -     -     -     -     -     -     -     -     -     -     -     -     -     -     -     -     -     -     -     -     -     -     -     -     -     -     -     -     -     -     -     -     -     -     -     -     -     -     -     -     -     -     -     -     -     -     -     -     -     -     -     -     -     -     -                                                                                                                                                                                                                                       | Population                | 1.5  | 1.0    | 1.4  |  |  |
| Unemployment Rate     11.4     8.7     7.0       Calgary                                                                                                                                                                                                                                                                                                                                                                                                                                                                                                                                                                                                                                                                                                                                                                                                                                                                     | Labour Force              | -1.9 | 2.0    | 1.3  |  |  |
| Calgary       Population     1.8     1.3     1.6       Labour Force     -0.5     0.4     2.3       Employment Rate     11.7     9.1     7.5       Edmonton     1.9     1.4     1.7       Population     1.9     1.4     1.7       Labour Force     -2.9     5.0     0.4       Employment Rate     12.0     8.9     7.1       Mest     12.0     8.9     7.1       Vest     12.0     8.9     7.1       Population     0.4     0.1     0.5       Labour Force     -3.4     1.4     -0.6       Employment Rate     11.1     8.1     5.1       Lethbridge - Mediciner Hat     1.1     8.1     5.1       Labour Force     -2.8     -0.2     2.9       Employment Rate     8.6     6.9     6.2       Inemployment Rate     8.6     6.9     6.2       Employment Rate     1.6     9.0     6.2       Inemployment Rate     1.6                                                                                                        | Employment                | -6.6 | 5.1    | 5.2  |  |  |
| Population1.81.31.6Labour Force-0.50.42.3Employment Rate11.79.17.5Edmonton9.17.5Population1.91.41.7Labour Force-2.95.00.4Employment Rate12.08.97.1Unemployment Rate12.08.97.1Population0.40.10.5Unemployment Rate12.08.97.1Population0.40.10.5Labour Force-3.41.4-0.6Employment Rate11.18.15.1Labour Force-3.41.4-0.6Employment Rate11.18.15.1Labour Force-2.8-0.22.9Employment Rate1.18.15.1Labour Force-2.8-0.22.9Employment Rate8.66.96.2Population1.20.81.2Labour Force-1.92.2-1.4Employment Rate11.69.06.9Labour Force-1.92.2-1.4Employment Rate11.69.06.9Labour Force-1.92.07.2Employment Rate10.78.45.9Unemployment Rate10.78.45.9Unemployment Rate10.78.45.9Employment Rate10.78.45.9Unemployment Rate10.78.45.9<                                                                                                                                                                                                    | Unemployment Rate         | 11.4 | 8.7    | 7.0  |  |  |
| Indextion     Indextion     Indextion     Indextion     Indextion       Labour Force     -0.5     0.4     2.3       Employment Rate     11.7     9.1     7.5       Edmonton     1.4     1.7       Labour Force     -2.9     5.0     0.4       Employment     -7.7     8.7     5.0       Unemployment Rate     12.0     8.9     7.1       West     -     -     5.0     0.4       Population     -7.7     8.7     5.0     0.4       Employment Rate     12.0     8.9     7.1       West     -     -     6.0     5.1       Unemployment Rate     11.1     8.1     5.1       Employment     -9.2     4.8     4.6       Unemployment Rate     11.1     8.1     5.1       Employment     -5.4     1.7     7.5       Unemployment Rate     8.6     6.9     6.2       Employment     -5.4     1.7     7.5       Unemployment Rate                                                                                                    | Calgary                   |      |        |      |  |  |
| Employment Nate     -5.3     3.3     5.4       Unemployment Rate     11.7     9.1     7.5       Edmonton     1.9     1.4     1.7       Labour Force     -2.9     5.0     0.4       Employment     -7.7     8.7     5.0       Unemployment Rate     12.0     8.9     7.1       West     11.4     -0.6     1.4     -0.6       Employment     -7.7     8.7     5.0       Unemployment Rate     12.0     8.9     7.1       West     -     -     -     -       Population     0.4     0.1     0.5     -       Labour Force     -3.4     1.4     -0.6     -       Employment Rate     11.1     8.1     5.1     -       Inemployment Rate     12.0     0.8     0.2     2.9       Employment     -5.4     1.7     7.5     -     -     -       Inemployment Rate     8.6     6.9     6.2     -     -     -     -                                                                                                                      | Population                | 1.8  | 1.3    | 1.6  |  |  |
| Unemployment Rate     11.7     9.1     7.5       Edmonton     1.9     1.4     1.7       Labour Force     -2.9     5.0     0.4       Employment     -7.7     8.7     5.0       Unemployment Rate     12.0     8.9     7.1       West     12.0     8.9     7.1       Population     0.4     0.1     0.5       Labour Force     -3.4     1.4     -0.6       Employment     -9.2     4.8     4.6       Unemployment Rate     11.1     8.1     5.1       Lethbridge - Medicime     Hut     9.03     0.6       Labour Force     -2.8     -0.2     2.9       Employment     -5.4     1.7     7.5       Unemployment Rate     8.6     6.9     6.2       Red Deer     1.2     0.8     1.2       Population     1.2     0.8     1.2       Labour Force     -1.9     2.2     -1.4       Employment Rate     11.6     9.0     6.9 <t< td=""><td>Labour Force</td><td>-0.5</td><td>0.4</td><td>2.3</td></t<>                              | Labour Force              | -0.5 | 0.4    | 2.3  |  |  |
| Edmonton     1.4     1.7       Population     1.9     1.4     1.7       Labour Force     -2.9     5.0     0.4       Employment Rate     12.0     8.9     7.1       West     12.0     8.9     7.1       Population     0.4     0.1     0.5       Labour Force     -3.4     1.4     -0.6       Employment Rate     11.1     8.1     5.1       Labour Force     -3.4     1.4     -0.6       Employment Rate     11.1     8.1     5.1       Labour Force     -3.2     4.8     4.6       Unemployment Rate     11.1     8.1     5.1       Labour Force     -2.8     -0.2     2.9       Employment     -5.4     1.7     7.5       Unemployment Rate     8.6     6.9     6.2       Population     1.2     0.8     1.2       Labour Force     -1.9     2.2     -1.4       Employment Rate     11.6     9.0     6.9       Labour Fo                                                                                                   | Employment                | -5.3 | 3.3    | 5.4  |  |  |
| Population     1.9     1.4     1.7       Labour Force     -2.9     5.0     0.4       Employment     -7.7     8.7     5.0       Unemployment Rate     12.0     8.9     7.1       West      12.0     8.9     7.1       Population     0.4     0.1     0.5     1.4     -0.6       Labour Force     -3.4     1.4     -0.6     1.1     8.1     5.1       Labour Force     -3.4     1.4     -0.6     1.1     8.1     5.1       Labour Force     -9.2     4.8     4.6     1.1     8.1     5.1       Labour Force     -9.2     0.3     0.6     1.2     2.9     1.7     5.1       Labour Force     -2.8     -0.2     2.9     1.5     1.6     1.6     1.2     1.6     1.2     1.6     1.2     1.6     1.2     1.6     1.2     1.4     1.6     1.2     1.2     1.4     1.6     1.2     1.4     1.6     1.2     1.2                                                                                                                      | Unemployment Rate         | 11.7 | 9.1    | 7.5  |  |  |
| Labour Force     -2.9     5.0     0.4       Employment     -7.7     8.7     5.0       Unemployment Rate     12.0     8.9     7.1       West     -     -     7.7     8.7     5.0       Unemployment Rate     12.0     8.9     7.1       West     -     -     0.4     0.1     0.5       Labour Force     -3.4     1.4     -0.6     -       Employment Rate     11.1     8.1     5.1       Lethbridge - Medicine Hat     1.1     8.1     5.1       Labour Force     -2.8     -0.2     2.9       Employment     -5.4     1.7     7.5       Unemployment Rate     8.6     6.9     6.2       Population     1.2     0.8     1.2       Labour Force     -1.9     2.2     -1.4       Employment Rate     11.6     9.0     6.9       Unemployment Rate     11.6     9.0     6.9       Unemployment Rate     11.6     9.0     7.2                                                                                                      | Edmonton                  |      |        |      |  |  |
| Employment Rate-7.78.75.0Unemployment Rate12.08.97.1West </td <td>Population</td> <td>1.9</td> <td>1.4</td> <td>1.7</td>                                                                                                                                                                                                                                                                                                                                                                                                                                                                                                                                                                                                                                                                                                                                                                                                     | Population                | 1.9  | 1.4    | 1.7  |  |  |
| Unemployment Rate     12.0     8.9     7.1       West         Population     0.4     0.1     0.5       Labour Force     -3.4     1.4     -0.6       Employment     -9.2     4.8     4.6       Unemployment Rate     11.1     8.1     5.1       Lethbridge - Medicine Hat          Population     0.9     0.3     0.6       Labour Force     -2.8     -0.2     2.9       Employment     -5.4     1.7     7.5       Unemployment Rate     8.6     6.9     6.2       Inemployment Rate     8.6     6.9     6.2       Red Deer     -     -     1.4     1.2       Population     1.2     0.8     1.2       Labour Force     -1.9     2.2     -1.4       Employment Rate     11.6     9.0     6.9       Inemployment Rate     10.7     5.1     1.8       Unemployment Rate     10.7     3.7     1.3                                                                                                                                | Labour Force              | -2.9 | 5.0    | 0.4  |  |  |
| West       Population     0.4     0.1     0.5       Labour Force     -3.4     1.4     -0.6       Employment     -9.2     4.8     4.6       Unemployment Rate     11.1     8.1     5.1       Lethbridge - Medicine Hat     11.1     8.1     5.1       Population     0.9     0.3     0.6       Labour Force     -2.8     -0.2     2.9       Employment     -5.4     1.7     7.5       Unemployment Rate     8.6     6.9     6.2       Red Deer     -     -     1.8     1.2       Population     1.2     0.8     1.2       Labour Force     -1.9     2.2     -1.4       Employment     -6.7     5.1     1.8       Unemployment Rate     11.6     9.0     6.9       Ibour Force     0.5     -0.7     3.7       Employment     -4.0     2.0     7.2       Unemployment Rate     10.7     8.4     5.9       Wood Buffalo - Cold Labour                                                                                            | Employment                | -7.7 | 8.7    | 5.0  |  |  |
| Population     0.4     0.1     0.5       Labour Force     -3.4     1.4     -0.6       Employment     -9.2     4.8     4.6       Unemployment Rate     11.1     8.1     5.1       Lethbridge - Medicine Hat       Population     0.9     0.3     0.6       Labour Force     -2.8     -0.2     2.9       Employment     -5.4     1.7     7.5       Unemployment Rate     8.6     6.9     6.2       Red Deer     1.2     0.8     1.2       Labour Force     -1.9     2.2     -1.4       Employment     -6.7     5.1     1.8       Unemployment Rate     11.6     9.0     6.9       Labour Force     -1.9     2.2     -1.4       Employment     -6.7     5.1     1.8       Unemployment Rate     11.6     9.0     6.9       Employment     -4.0     2.0     7.2       Labour Force     0.5     -0.7     3.7       Employment Rate                                                                                                | Unemployment Rate         | 12.0 | 8.9    | 7.1  |  |  |
| Labour Force     -3.4     1.4     -0.6       Employment     -9.2     4.8     4.6       Unemployment Rate     11.1     8.1     5.1       Lethbridge - Medicine                                                                                                                                                                                                                                                                                                                                                                                                                                                                                                                                                                                                                                                                                                                                                                | West                      |      |        |      |  |  |
| Employment     -9.2     4.8     4.6       Unemployment Rate     11.1     8.1     5.1       Lethbridge - Medicine Hat         Population     0.9     0.3     0.6       Labour Force     -2.8     -0.2     2.9       Employment     -5.4     1.7     7.5       Unemployment Rate     8.6     6.9     6.2       Red Deer     -     2.2     -1.4       Population     1.2     0.8     1.2       Labour Force     -1.9     2.2     -1.4       Employment     -6.7     5.1     1.8       Unemployment Rate     11.6     9.0     6.9       Inemployment Rate     11.6     9.0     6.9       Camrose - Drumheller     -     -     3.7       Population     0.1     -0.4     -     0.1       Labour Force     0.5     -0.7     3.7       Employment Rate     10.7     8.4     5.9       Wood Buffalo - Cold Labour     -     0.2     0.2 <td>Population</td> <td>0.4</td> <td>0.1</td> <td>0.5</td>                                   | Population                | 0.4  | 0.1    | 0.5  |  |  |
| Unemployment Rate     11.1     8.1     5.1       Lethbridge - Medicine Hat        Population     0.9     0.3     0.6       Labour Force     -2.8     -0.2     2.9       Employment     -5.4     1.7     7.5       Unemployment Rate     8.6     6.9     6.2       Red Deer     -     -     -     -       Population     1.2     0.8     1.2     -       Labour Force     -1.9     2.2     -1.4       Employment     -6.7     5.1     1.8       Unemployment Rate     11.6     9.0     6.9       Monophyment Rate     11.6     9.0     6.9       Camrose - Drumheller     -     -     -       Population     0.1     -0.4     -     -       Labour Force     0.5     -0.7     3.7       Employment Rate     10.7     8.4     5.9       Wood Buffalo - Cold Labour     -     -     -       Population     0.0     -0.2     0                                                                                                   | Labour Force              | -3.4 | 1.4    | -0.6 |  |  |
| Lethbridge - Medicine Hat     Image     Im | Employment                | -9.2 | 4.8    | 4.6  |  |  |
| Population     0.9     0.3     0.6       Labour Force     -2.8     -0.2     2.9       Employment     -5.4     1.7     7.5       Unemployment Rate     8.6     6.9     6.2       Red Deer     -     -     2.8     6.9     6.2       Population     1.2     0.8     1.2     -     1.4       Labour Force     -1.9     2.2     -1.4     -     1.8       Unemployment Rate     11.6     9.0     6.9     -     -     -     -     -     -     -     -     -     -     -     -     -     -     -     -     -     -     -     -     -     -     -     -     -     -     -     -     -     -     -     -     -     -     -     -     -     -     -     -     -     -     -     -     -     -     -     -     -     -     -     -     -     -                                                                                                                                                                                          | Unemployment Rate         | 11.1 | 8.1    | 5.1  |  |  |
| Labour Force     -2.8     -0.2     2.9       Employment     -5.4     1.7     7.5       Unemployment Rate     8.6     6.9     6.2       Red Deer     -     -     1.7     7.5       Population     1.2     0.8     1.2       Labour Force     -1.9     2.2     -1.4       Employment Rate     16.7     5.1     1.8       Unemployment Rate     11.6     9.0     6.9       Camrose - Drumheller     -     -     -       Population     0.1     -0.4     -0.1       Labour Force     0.5     -0.7     3.7       Employment     -4.0     2.0     7.2       Unemployment Rate     10.7     8.4     5.9       Wood Buffalo - Cold Labour     -     -     -       Population     0.0     -0.2     0.2       Labour Force     -3.7     1.3     2.7       Employment     -7.6     1.3     2.7                                                                                                                                          | Lethbridge - Medicine Hat |      |        |      |  |  |
| Employment     -5.4     1.7     7.5       Unemployment Rate     8.6     6.9     6.2       Red Deer       1.2     6.9     1.2       Population     1.2     0.8     1.2      1.4       Labour Force     -1.9     2.2     -1.4        Employment     -6.7     5.1     1.8       Unemployment Rate     11.6     9.0     6.9       Camrose - Drumheller      9.0     6.9       Population     0.1     -0.4     -0.1       Labour Force     0.5     -0.7     3.7       Employment     -4.0     2.0     7.2       Unemployment Rate     10.7     8.4     5.9       Wood Buffalo - Cold Laker      9.0     0.2     0.2       Labour Force     -3.7     -1.3     2.7     2.7       Employment     -7.6     1.3     5.4                                                                                                                                                                                                                | Population                | 0.9  | 0.3    | 0.6  |  |  |
| Unemployment Rate     8.6     6.9     6.2       Red Deer        Population     1.2     0.8     1.2       Labour Force     -1.9     2.2     -1.4       Employment     -6.7     5.1     1.8       Unemployment Rate     11.6     9.0     6.9       Camrose - Drumheller         Population     0.1     -0.4     -0.1       Labour Force     0.5     -0.7     3.7       Employment     -4.0     2.0     7.2       Unemployment Rate     10.7     8.4     5.9       Wood Buffalo - Cold Labour          Population     0.0     -0.2     0.2       Labour Force     -3.7     1.3     2.7       Employment     -3.7     -1.3     2.7       Employment     -7.6     1.3     2.7                                                                                                                                                                                                                                                     | Labour Force              | -2.8 | -0.2   | 2.9  |  |  |
| Red Deer       Population     1.2     0.8     1.2       Labour Force     -1.9     2.2     -1.4       Employment     -6.7     5.1     1.8       Unemployment Rate     11.6     9.0     6.9       Camrose - Drumheller     -     -     -       Population     0.1     -0.4     -0.1       Labour Force     0.5     -0.7     3.7       Employment     -4.0     2.0     7.2       Unemployment Rate     10.7     8.4     5.9       Wood Buffalo - Cold Labour     -     -     -       Population     0.0     -0.2     0.2       Labour Force     -3.7     1.3     2.7       Employment     -7.6     1.3     2.7                                                                                                                                                                                                                                                                                                                  | Employment                | -5.4 | 1.7    | 7.5  |  |  |
| Population     1.2     0.8     1.2       Labour Force     -1.9     2.2     -1.4       Employment     -6.7     5.1     1.8       Unemployment Rate     11.6     9.0     6.9       Camrose - Drumheller     -     -     -       Population     0.1     -0.4     -0.1       Labour Force     0.5     -0.7     3.7       Employment     -4.0     2.0     7.2       Unemployment Rate     10.7     8.4     5.9       Wood Buffalo - Cold Labour     -     -     0.2     0.2       Labour Force     -3.7     -1.3     2.7       Employment     -7.6     1.3     5.4                                                                                                                                                                                                                                                                                                                                                                | Unemployment Rate         | 8.6  | 6.9    | 6.2  |  |  |
| Labour Force     -1.9     2.2     -1.4       Employment     -6.7     5.1     1.8       Unemployment Rate     11.6     9.0     6.9       Camrose - Drumheller     -     -     -       Population     0.1     -0.4     -     -       Labour Force     0.5     -0.7     3.7       Employment     -4.0     2.0     7.2       Unemployment Rate     10.7     8.4     5.9       Wood Buffalo - Cold Lake     -     -     -       Population     0.0     -0.2     0.2       Labour Force     -3.7     -1.3     2.7       Employment     -7.6     1.3     5.4                                                                                                                                                                                                                                                                                                                                                                        | Red Deer                  |      |        |      |  |  |
| Employment     -6.7     5.1     1.8       Unemployment Rate     11.6     9.0     6.9       Camrose - Drumheller     Volument     -0.1     -0.4     -0.1       Labour Force     0.5     -0.7     3.7       Employment     -4.0     2.0     7.2       Unemployment Rate     10.7     8.4     5.9       Wood Buffalo - Cold Labour     Volument     2.0     2.2       Labour Force     -3.7     -1.3     2.7       Employment     -3.7     -1.3     2.7       Employment     -7.6     1.3     5.4                                                                                                                                                                                                                                                                                                                                                                                                                               | Population                | 1.2  | 0.8    | 1.2  |  |  |
| Linemployment Rate     11.6     9.0     6.9       Camrose - Drumheller     Vital     -0.1     -0.4     -0.1       Labour Force     0.5     -0.7     3.7       Employment     -4.0     2.0     7.2       Unemployment Rate     10.7     8.4     5.9       Wood Buffalo - Cold Lake     Vital     2.0     2.2       Population     0.0     -0.2     0.2       Labour Force     -3.7     -1.3     2.7       Employment     -7.6     1.3     5.4                                                                                                                                                                                                                                                                                                                                                                                                                                                                                 | Labour Force              | -1.9 | 2.2    | -1.4 |  |  |
| Camrose - Drumheller       Population     0.1     -0.4     -0.1       Labour Force     0.5     -0.7     3.7       Employment     -4.0     2.0     7.2       Unemployment Rate     10.7     8.4     5.9       Wood Buffalo - Cold Lake          Population     0.0     -0.2     0.2       Labour Force     -3.7     -1.3     2.7       Employment     -7.6     1.3     5.4                                                                                                                                                                                                                                                                                                                                                                                                                                                                                                                                                    | Employment                | -6.7 | 5.1    | 1.8  |  |  |
| Population     0.1     -0.4     -0.1       Labour Force     0.5     -0.7     3.7       Employment     -4.0     2.0     7.2       Unemployment Rate     10.7     8.4     5.9       Wood Buffalo - Cold Labour Force     -0.2     0.2     0.2       Labour Force     -3.7     -1.3     2.7       Employment     -3.7     1.3     2.7                                                                                                                                                                                                                                                                                                                                                                                                                                                                                                                                                                                           | Unemployment Rate         | 11.6 | 9.0    | 6.9  |  |  |
| Labour Force     0.5     -0.7     3.7       Employment     -4.0     2.0     7.2       Unemployment Rate     10.7     8.4     5.9       Wood Buffalo - Cold Lake     Volume     Volume       Population     0.0     -0.2     0.2       Labour Force     -3.7     -1.3     2.7       Employment     -7.6     1.3     5.4                                                                                                                                                                                                                                                                                                                                                                                                                                                                                                                                                                                                       | Camrose - Drumheller      |      |        |      |  |  |
| Employment     -4.0     2.0     7.2       Unemployment Rate     10.7     8.4     5.9       Wood Buffalo - Cold Lake     Employment     0.0     -0.2     0.2       Labour Force     -3.7     -1.3     2.7       Employment     -7.6     1.3     5.4                                                                                                                                                                                                                                                                                                                                                                                                                                                                                                                                                                                                                                                                           | Population                | 0.1  | -0.4   | -0.1 |  |  |
| Unemployment Rate10.78.45.9Wood Buffalo - Cold LakePopulation0.0-0.20.2Labour Force-3.7-1.32.7Employment-7.61.35.4                                                                                                                                                                                                                                                                                                                                                                                                                                                                                                                                                                                                                                                                                                                                                                                                           | Labour Force              | 0.5  | -0.7   | 3.7  |  |  |
| Wood Buffalo - Cold LakePopulation0.0-0.20.2Labour Force-3.7-1.32.7Employment-7.61.35.4                                                                                                                                                                                                                                                                                                                                                                                                                                                                                                                                                                                                                                                                                                                                                                                                                                      | Employment                | -4.0 | 2.0    | 7.2  |  |  |
| Population     0.0     -0.2     0.2       Labour Force     -3.7     -1.3     2.7       Employment     -7.6     1.3     5.4                                                                                                                                                                                                                                                                                                                                                                                                                                                                                                                                                                                                                                                                                                                                                                                                   | Unemployment Rate         | 10.7 | 8.4    | 5.9  |  |  |
| Labour Force     -3.7     -1.3     2.7       Employment     -7.6     1.3     5.4                                                                                                                                                                                                                                                                                                                                                                                                                                                                                                                                                                                                                                                                                                                                                                                                                                             | Wood Buffalo - Cold Lake  |      |        |      |  |  |
| Employment -7.6 1.3 5.4                                                                                                                                                                                                                                                                                                                                                                                                                                                                                                                                                                                                                                                                                                                                                                                                                                                                                                      | Population                | 0.0  | -0.2   | 0.2  |  |  |
|                                                                                                                                                                                                                                                                                                                                                                                                                                                                                                                                                                                                                                                                                                                                                                                                                                                                                                                              | Labour Force              | -3.7 | -1.3   | 2.7  |  |  |
| Unemployment Rate 9.5 7.1 6.5                                                                                                                                                                                                                                                                                                                                                                                                                                                                                                                                                                                                                                                                                                                                                                                                                                                                                                | Employment                | -7.6 | 1.3    | 5.4  |  |  |
|                                                                                                                                                                                                                                                                                                                                                                                                                                                                                                                                                                                                                                                                                                                                                                                                                                                                                                                              | Unemployment Rate         | 9.5  | 7.1    | 6.5  |  |  |