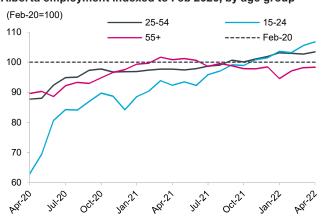

#### CHART 12: EMPLOYMENT RECOVERY LED BY CORE AGE AND YOUTH; WORKERS 55+ LAGGING BEHIND Alberta employment indexed to Feb 2020, by age group