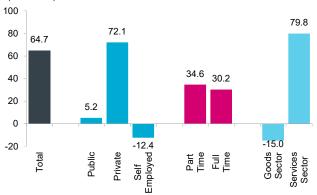

### Alberta

- Employment marches on. Employment in the province increased (+15,900 month-over-month or m/m) in April, leading the country in jobs growth.
- **Private sector leads growth.** Full-time positions led employment gains (+9,800 m/m), while part-time jobs also contributed (+6,100 m/m) in April. The majority of these positions were in the private sector (+15,000 m/m).
- Services sector employment jumps. Employment in service-producing sectors increased (+17,500 m/m), propelled by gains in wholesale and retail trade (+11,200 m/m), and further supported by health care & social assistance and transportation & warehousing. Some close-contact industries continued to lag, including information & culture and other services, while accommodation & food had a modest increase.
- Goods sector employment down. After a large jump in January, goods sector employment waned for the third consecutive month (-1,400 m/m). Broad-based declines outweighed a small uptick in agriculture.
- Lower unemployment rate and participation rate. With the employment gains, the unemployment rate dropped to 5.9%. The participation rate declined to 69.2% as the working age population increased faster than the labour force in April.
- Labour underutilization inches down. With the increase in jobs, the labour underutilization rate dipped to 13.5%. The number of Albertans who wanted a job but did not look for one declined 8.1% m/m. However, those who were employed but worked zero hours or less than half of their usual hours during the reference week increased 14,600 (+12% m/m) to 141,400.
- Wages tick up. The average hourly wage in Alberta increased 0.9% m/m to \$33.25, and was up 1.8% from the same time period a year ago.

#### CHART 1: LARGE GAINS IN PRIVATE-SECTOR EMPLOYMENT

Monthly change in employment