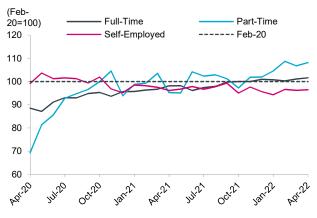

# CHART 10: GAINS IN FULL-TIME AND PART-TIME EMPLOYMENT

Alberta employment indexed to Feb 2020, by type

### Alberta

- Employment marches on. Employment in the province increased (+15,900 month-over-month or m/m) in April, leading the country in jobs growth.
- **Private sector leads growth.** Full-time positions led employment gains (+9,800 m/m), while part-time jobs also contributed (+6,100 m/m) in April. The majority of these positions were in the private sector (+15,000 m/m).
- Services sector employment jumps. Employment in service-producing sectors increased (+17,500 m/m), propelled by gains in wholesale and retail trade (+11,200 m/m), and further supported by health care & social assistance and transportation & warehousing. Some close-contact industries continued to lag, including information & culture and other services, while accommodation & food had a modest increase.
- Goods sector employment down. After a large jump in January, goods sector employment waned for the third consecutive month (-1,400 m/m). Broad-based declines outweighed a small uptick in agriculture.
- Lower unemployment rate and participation rate. With the employment gains, the unemployment rate dropped to 5.9%. The participation rate declined to 69.2% as the working age population increased faster than the labour force in April.
- Labour underutilization inches down. With the increase in jobs, the labour underutilization rate dipped to 13.5%. The number of Albertans who wanted a job but did not look for one declined 8.1% m/m. However, those who were employed but worked zero hours or less than half of their usual hours during the reference week increased 14,600 (+12% m/m) to 141,400.
- Wages tick up. The average hourly wage in Alberta increased 0.9% m/m to \$33.25, and was up 1.8% from the same time period a year ago.