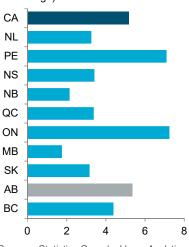

### EMPLOYMENT GROWTH BY PROVINCE

April 2022 vs. April 2021

(year-over-year % change)

Sources: Statistics Canada, Haver Analytics

# CHART 14: GROWTH IN ALBERTA'S EMPLOYMENT IN LINE WITH NATIONAL AVERAGE

Year-over-year growth in employment by province

CHART 16: ALBERTA'S UNEMPLOYMENT RATE ABOVE NATIONAL AVERAGE SINCE THE 2015-16 RECESSION Unemployment rates by province