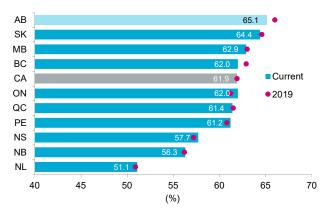

### CHART 17: ALBERTA'S EMPLOYMENT RATE DROPS FROM 2019; STILL THE HIGHEST

Employment rates by province