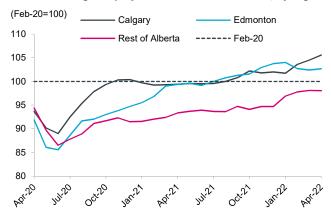

## CHART 11: EMPLOYMENT RECOVERING OUTSIDE MAJOR URBAN CENTRES

3-month average employment indexed to Feb 2020, by region