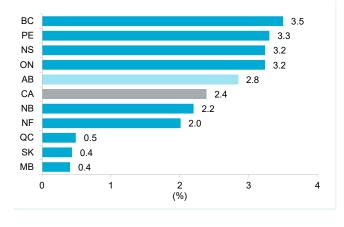

# CHART 14: GROWTH IN ALBERTA'S EMPLOYMENT IN LINE WITH NATIONAL AVERAGE

Year-over-year growth in employment by province

CHART 16: ALBERTA'S UNEMPLOYMENT RATE ABOVE NATIONAL AVERAGE SINCE THE 2015-16 RECESSION Unemployment rates by province