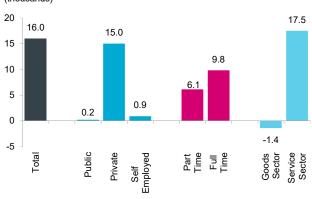

# CHART 3: LABOUR FORCE GROWTH ACCOMPANIED BY DECLINE IN UNEMPLOYMENT RATE

Monthly change in labour market indicators, April 2022

### Alberta

- Employment marches on. Employment in the province increased (+15,900 month-over-month or m/m) in April, leading the country in jobs growth.
- **Private sector leads growth.** Full-time positions led employment gains (+9,800 m/m), while part-time jobs also contributed (+6,100 m/m) in April. The majority of these positions were in the private sector (+15,000 m/m).
- Services sector employment jumps. Employment in service-producing sectors increased (+17,500 m/m), propelled by gains in wholesale and retail trade (+11,200 m/m), and further supported by health care & social assistance and transportation & warehousing. Some close-contact industries continued to lag, including information & culture and other services, while accommodation & food had a modest increase.
- Goods sector employment down. After a large jump in January, goods sector employment waned for the third consecutive month (-1,400 m/m). Broad-based declines outweighed a small uptick in agriculture.
- Lower unemployment rate and participation rate. With the employment gains, the unemployment rate dropped to 5.9%. The participation rate declined to 69.2% as the working age population increased faster than the labour force in April.
- Labour underutilization inches down. With the increase in jobs, the labour underutilization rate dipped to 13.5%. The number of Albertans who wanted a job but did not look for one declined 8.1% m/m. However, those who were employed but worked zero hours or less than half of their usual hours during the reference week increased 14,600 (+12% m/m) to 141,400.
- Wages tick up. The average hourly wage in Alberta increased 0.9% m/m to \$33.25, and was up 1.8% from the same time period a year ago.