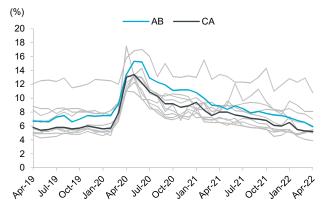

#### CHART 15: ALBERTA'S UNEMPLOYMENT RATE LOWER THAN 2019 AVERAGE

Unemployment rates by province