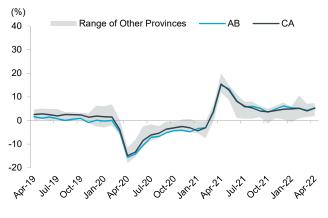

# CHART 14: GROWTH IN ALBERTA'S EMPLOYMENT IN LINE WITH NATIONAL AVERAGE

Year-over-year growth in employment by province

CHART 16: ALBERTA'S UNEMPLOYMENT RATE ABOVE NATIONAL AVERAGE SINCE THE 2015-16 RECESSION Unemployment rates by province