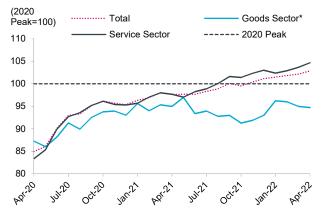

#### CHART 9: EMPLOYMENT IN SERVICES SECTOR DRIVING RECOVERY

#### Alberta employment indexed to 2020 peak, by sector

### Alberta

- Employment marches on. Employment in the province increased (+15,900 month-over-month or m/m) in April, leading the country in jobs growth.
- **Private sector leads growth.** Full-time positions led employment gains (+9,800 m/m), while part-time jobs also contributed (+6,100 m/m) in April. The majority of these positions were in the private sector (+15,000 m/m).
- Services sector employment jumps. Employment in service-producing sectors increased (+17,500 m/m), propelled by gains in wholesale and retail trade (+11,200 m/m), and further supported by health care & social assistance and transportation & warehousing. Some close-contact industries continued to lag, including information & culture and other services, while accommodation & food had a modest increase.
- Goods sector employment down. After a large jump in January, goods sector employment waned for the third consecutive month (-1,400 m/m). Broad-based declines outweighed a small uptick in agriculture.
- Lower unemployment rate and participation rate. With the employment gains, the unemployment rate dropped to 5.9%. The participation rate declined to 69.2% as the working age population increased faster than the labour force in April.
- Labour underutilization inches down. With the increase in jobs, the labour underutilization rate dipped to 13.5%. The number of Albertans who wanted a job but did not look for one declined 8.1% m/m. However, those who were employed but worked zero hours or less than half of their usual hours during the reference week increased 14,600 (+12% m/m) to 141,400.
- Wages tick up. The average hourly wage in Alberta increased 0.9% m/m to \$33.25, and was up 1.8% from the same time period a year ago.