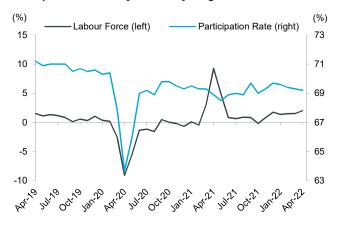

#### CHART 4: LABOUR FORCE PARTICIPATION RATE DECREASES, REMAINS BELOW PRE-COVID LEVELS Participation rate and year-over-year growth in labour force

CHART 6: LABOUR UNDERUTILIZATION DIPS Unemployment rate and labour underutilization rate