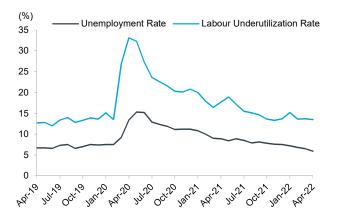

#### CHART 4: LABOUR FORCE PARTICIPATION RATE DECREASES, REMAINS BELOW PRE-COVID LEVELS Participation rate and year-over-year growth in labour force

CHART 6: LABOUR UNDERUTILIZATION DIPS Unemployment rate and labour underutilization rate