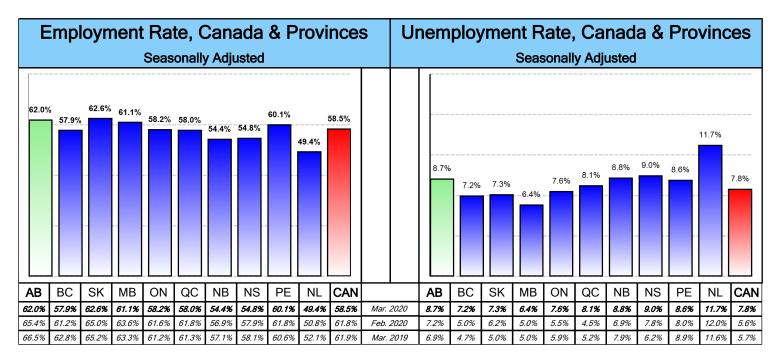

## Alberta Labour Force Statistics March, 2020

|                                                                                   |                 |                       |         | S    | easonal    | ly Adj                   | usted                                                                     |                  |               |               |  |
|-----------------------------------------------------------------------------------|-----------------|-----------------------|---------|------|------------|--------------------------|---------------------------------------------------------------------------|------------------|---------------|---------------|--|
| Statistics/                                                                       |                 | March, 2020           |         |      |            | February, 2020           |                                                                           | March, 2019      |               |               |  |
| Labour Force                                                                      | (00             | (000s) <b>2,423.3</b> |         |      |            |                          | 2,510.2                                                                   |                  | 2,502.8       |               |  |
| Employed                                                                          | (00)            | 000s) <b>2,212.8</b>  |         |      |            |                          | 2,329.9                                                                   |                  | 2,331.2       |               |  |
| Unemployed                                                                        | (00             | 0s)                   | ) 210.5 |      |            |                          | 180.3                                                                     |                  | 171.6         |               |  |
| Inemployment Rate (%) 8.7%                                                        |                 |                       |         |      |            | 7.2%                     |                                                                           | 6.9%             |               |               |  |
| Unemployment Rate, Alberta Cities<br>Seasonally Adjusted, 3- Month Moving Average |                 |                       |         |      |            |                          | Unemployment Rate, Alberta Regions<br>Unadjusted, 3- Month Moving Average |                  |               |               |  |
| 3-Month Movin<br>Average                                                          | monton          | n Calgary             |         |      |            |                          | March<br>2020                                                             | February<br>2020 | March<br>2019 |               |  |
| March 202                                                                         | 7.9%            | 8.6%                  |         |      |            | Wood Buffalo - Cold Lake |                                                                           | 5.8%             |               |               |  |
| February 202                                                                      | 7.8%            | 7.4%                  |         |      | Edmor      | Edmonton                 |                                                                           | 7.7%             |               |               |  |
| March 201                                                                         | March 2019 7.1% |                       |         | 7.:  | 5%         | Red D                    | Red Deer                                                                  |                  | 8.6%          |               |  |
| Unemployment Rate by Age & Gender, Alberta<br>Seasonally Adjusted                 |                 |                       |         |      |            |                          | Jasper - Rocky Mountain<br>and Athabasca - Grand Prairie -<br>River       | 7.1%             | 6.8%          |               |  |
|                                                                                   |                 |                       |         |      |            | Calgar                   | ,                                                                         | 8.7%             | 7.2%          |               |  |
|                                                                                   | 4 25+           | 25+                   |         |      |            | Camrose - Drumheller     |                                                                           | 6.4%             |               |               |  |
| 16.0%<br>14.0%                                                                    |                 |                       |         |      | 71         | Lethbr                   | idge - Medicine Hat                                                       | 5.2%             | 4.6%          |               |  |
| 4.0%<br>2.0%<br>0.0%<br>Mar 2015 Sep 2015 Mar 2020                                |                 |                       |         |      |            |                          |                                                                           |                  | ort McMurra   |               |  |
| Age All A                                                                         | \ges(15+)`      | Youth(15-2            | 4)`     | Adı  | ults(25+)` |                          |                                                                           | Ľ                |               | ay l          |  |
|                                                                                   | Male Fem.       | Both Male             | Fem.    | Both | Male Fem   |                          | •                                                                         |                  | <b></b>       |               |  |
| March 2020 8.7%                                                                   | 8.4% 9.0%       | 20.6% 21.5%           | 19.6%   | 7.1% | 6.7% 7.59  | 6                        | Peace River<br>7.1%                                                       | 6                | 6.3%          |               |  |
| February 2020 7.2%                                                                | 7.5% 6.8%       | 13.5% 16.1%           | 10.9%   | 6.2% | 6.4% 6.19  | 6                        | •                                                                         | Č                |               |               |  |
| March 2019                                                                        |                 |                       |         |      |            |                          | Grande Prairie                                                            | •<br>Athabasca   |               | •             |  |
| 8.0%                                                                              | - Male          | Female                |         |      |            |                          |                                                                           | dmonton          | Cold La       | ~             |  |
| 6.0%                                                                              | $\sim$          |                       |         | >~   | <b>7</b>   | Albe                     | erta Rocky<br>House                                                       | 10.2%            | r 7.5         | %             |  |
| 4.0%                                                                              |                 |                       |         |      |            |                          | nomic Regions                                                             | 6 8.7%           | • Drumh       | eller         |  |
| 2.0% -                                                                            |                 |                       |         |      |            | Edmo<br>Red D            | nton                                                                      | Calgary          | - { ~~        |               |  |
| 0.0%<br>Mar 2015                                                                  |                 | Sep 2015              |         |      | Mar 2020   | Calga<br>Banff<br>Camro  |                                                                           | ] ] ]            | hbridge       | icine<br>5.2% |  |