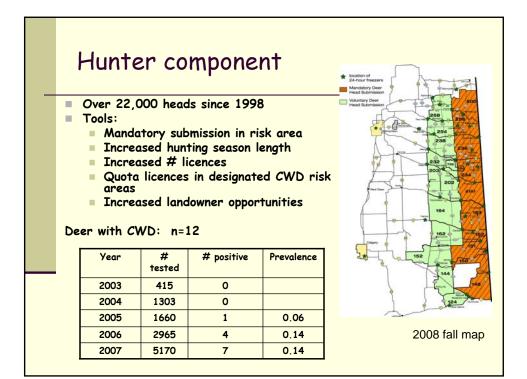

| PROGRAM        | Location                                                             | Response to                                                                                                         |
|----------------|----------------------------------------------------------------------|---------------------------------------------------------------------------------------------------------------------|
| May 2001       | Lloydminster                                                         | SK first positive wild deer                                                                                         |
| Winter<br>2003 | Barrhead                                                             | 3 cases in farmed cervids in central AB