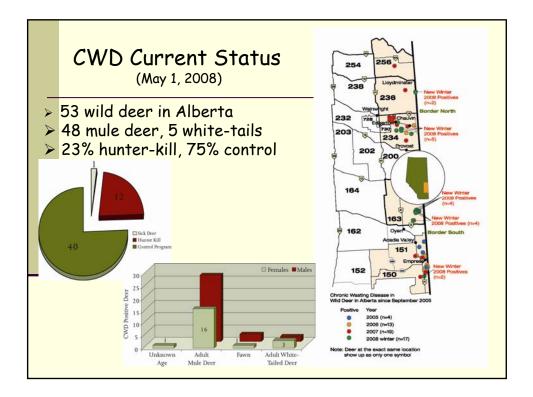

| PROGRAM        | Location                                                             | Response to                                                                                                         |
|----------------|----------------------------------------------------------------------|---------------------------------------------------------------------------------------------------------------------|
| May 2001       | Lloydminster                                                         | SK first positive wild deer                                                                                         |
| Winter<br>2003 | Barrhead                                                             | 3 cases in farmed cervids in central AB                                                                             |
| Spring 20      | 005 Chauvin                                                          | New SK wild case along border                                                                                       |
| Fall 2005      | Oyen                                                                 | First wild case in AB                                                                                               |
| Winter<br>2006 | Red Deer & S. SK<br>Chauvin                                          | New fall cases &<br>Continued herd reduction                                                                        |
|                | (Saskatchewan*)                                                      | S SK river in Saskatchewan                                                                                          |
| Winter<br>2007 | Empress<br>Chauvin/Edgerton                                          | New case & continued herd reduction<br>3 new cases & continued herd reduction                                       |
| Winter<br>2008 | Empress/S SK River<br>Sibbald<br>Chauvin/Edgerton<br>Paradise Valley | New positive, cont'd herd reduction<br>2 new fall cases<br>3 new fall cases, cont'd herd reduction<br>New fall case |