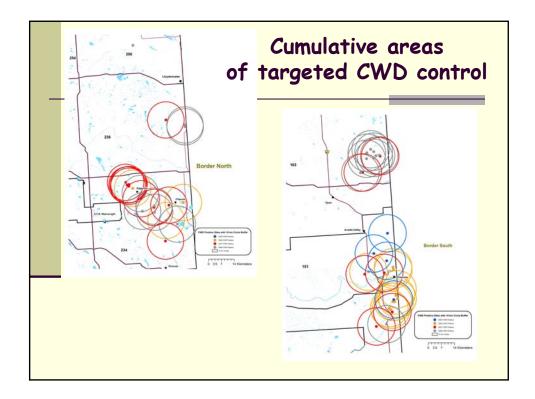

SK<br>Chauvin                                          | New fall cases &<br>Continued herd reduction                                                                        |
|                | (Saskatchewan*)                                                      | S SK river in Saskatchewan                                                                                          |
| Winter<br>2007 | Empress<br>Chauvin/Edgerton                                          | New case & continued herd reduction<br>3 new cases & continued herd reduction                                       |
| Winter<br>2008 | Empress/S SK River<br>Sibbald<br>Chauvin/Edgerton<br>Paradise Valley | New positive, cont'd herd reduction<br>2 new fall cases<br>3 new fall cases, cont'd herd reduction<br>New fall case |