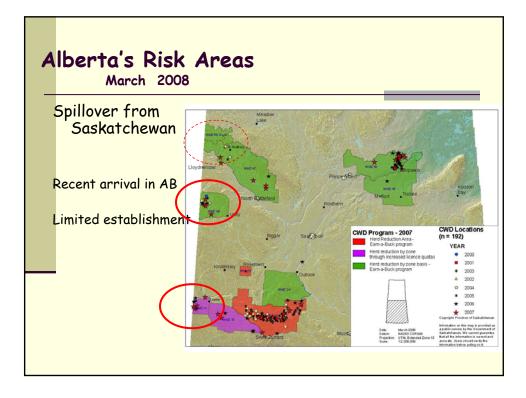

| PROGRAM        | Location                                                             | Response to                                                                                                         |
|----------------|----------------------------------------------------------------------|---------------------------------------------------------------------------------------------------------------------|
| May 2001       | Lloydminster                                                         | SK first positive wild deer                                                                                         |
| Winter<br>2003 | Barrhead                                                             | 3 cases in farmed cervids in central AB                                                                             |
| Spring 20      | 005 Chauvin                                                          | New SK wild case along border                                                                                       |
| Fall 2005      | Oyen                                                                 | First wild case in AB                                                                                               |
| Winter<br>2006 | Red Deer & S. SK<br>Chauvin                                          | New fall cases &<br>Continued herd reduction                                                                        |
|                | (Saskatchewan*)                                                      | S SK river in Saskatchewan                                                                                          |
| Winter<br>2007 | Empress<br>Chauvin/Edgerton                                          | New case & continued herd reduction<br>3 new cases & continued herd reduction                                       |
| Winter<br>2008 | Empress/S SK River<br>Sibbald<br>Chauvin/Edgerton<br>Paradise Valley | New positive, cont'd herd reduction<br>2 new fall cases<br>3 new fall cases, cont'd herd reduction<br>New fall case |