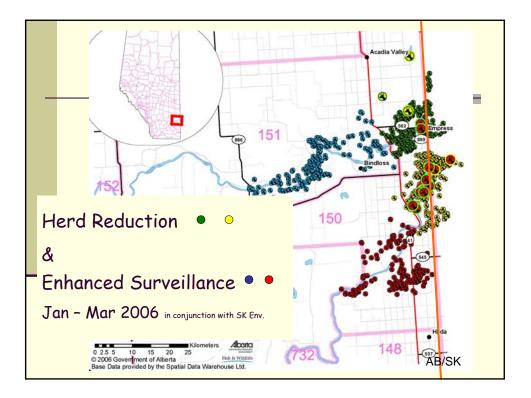

| PROGRAM        | Location                                                             | Response to                                                                                                         |
|----------------|----------------------------------------------------------------------|---------------------------------------------------------------------------------------------------------------------|
| May 2001       | Lloydminster                                                         | SK first positive wild deer                                                                                         |
| Winter<br>2003 | Barrhead                                                             | 3 cases in farmed cervids in central AB                                                                             |
| Spring 20      | 005 Chauvin                                                          | New SK wild case along border                                                                                       |
| Fall 2005      | Oyen                                                                 | First wild case in AB                                                                                               |
| Winter<br>2006 | Red Deer & S. SK<br>Chauvin                                          | New fall cases &<br>Continued herd reduction                                                                        |
|                | (Saskatchewan*)                                                      | S SK river in Saskatchewan                                                                                          |
| Winter<br>2007 | Empress<br>Chauvin/Edgerton                                          | New case & continued herd reduction<br>3 new cases & continued herd reduction                                       |
| Winter<br>2008 | Empress/S SK River<br>Sibbald<br>Chauvin/Edgerton<br>Paradise Valley | New positive, cont'd herd reduction<br>2 new fall cases<br>3 new fall cases, cont'd herd reduction<br>New fall case |