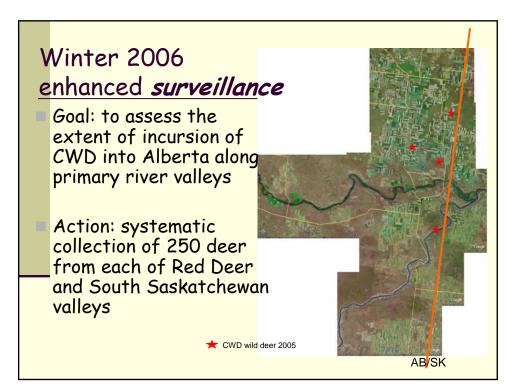

| PROGRAM        | Location                                                             | Response to                                                                                                         |
|----------------|----------------------------------------------------------------------|---------------------------------------------------------------------------------------------------------------------|
| May 2001       | Lloydminster                                                         | SK first positive wild deer                                                                                         |
| Winter<br>2003 | Barrhead                                                             | 3 cases in farmed cervids in central AB                                                                             |
| Spring 20      | 005 Chauvin                                                          | New SK wild case along border                                                                                       |
| Fall 2005      | Oyen                                                                 | First wild case in AB                                                                                               |
| Winter<br>2006 | Red Deer & S. SK<br>Chauvin                                          | New fall cases &<br>Continued herd reduction                                                                        |
|                | (Saskatchewan*)                                                      | S SK river in Saskatchewan                                                                                          |
| Winter<br>2007 | Empress<br>Chauvin/Edgerton                                          | New case & continued herd reduction<br>3 new cases & continued herd reduction                                       |
| Winter<br>2008 | Empress/S SK River<br>Sibbald<br>Chauvin/Edgerton<br>Paradise Valley | New positive, cont'd herd reduction<br>2 new fall cases<br>3 new fall cases, cont'd herd reduction<br>New fall case |