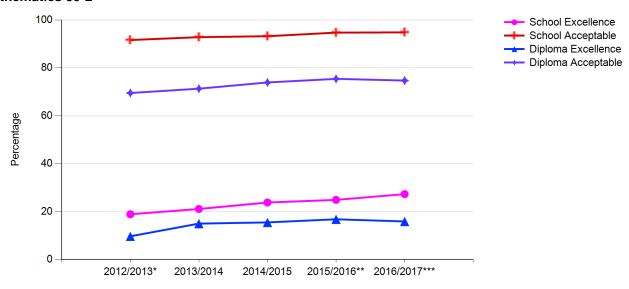

#### **Five-Year Diploma Examination Results**

#### **Province: Alberta**

#### **Mathematics 30-2**

|                    | 2012/2013* | 2013/2014 | 2014/2015 | 2015/2016** | 2016/2017*** |
|--------------------|------------|-----------|-----------|-------------|--------------|
| School Excellence  | 18.9       | 21.1      | 23.8      | 24.9        | 27.3         |
| School Acceptable  | 91.6       | 92.8      | 93.2      | 94.7        | 94.8         |
| Diploma Excellence | 9.7        | 15.0      | 15.5      | 16.8        | 15.9         |
| Diploma Acceptable | 69.5       | 71.3      | 73.9      | 75.4        | 74.7         |

<sup>\*</sup> The 2012/2013 results do not include students who were exempted from writing the examination because of the flooding in Calgary and southern Alberta.

<sup>\*\*</sup> The 2015/2016 results do not include students who were exempted from writing the exam because of the Fort McMurray wildfires.

<sup>\*\*\*</sup> The baseline was established in 2016/2017. As such, all results in subsequent years can be directly compared over time.