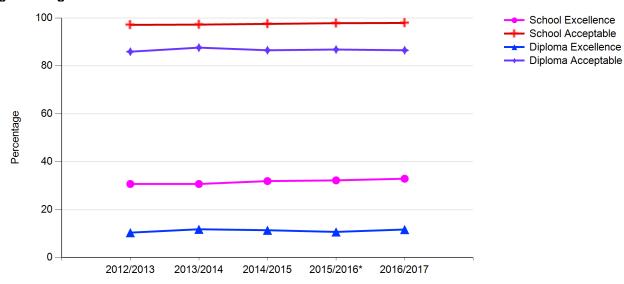

# **English Lang Arts 30-1**

|                    | 2012/2013 | 2013/2014 | 2014/2015 | 2015/2016* | 2016/2017 |
|--------------------|-----------|-----------|-----------|------------|-----------|
| School Excellence  | 30.7      | 30.7      | 31.9      | 32.2       | 32.9      |
| School Acceptable  | 97.1      | 97.2      | 97.5      | 97.8       | 97.9      |
| Diploma Excellence | 10.4      | 11.8      | 11.4      | 10.7       | 11.7      |
| Diploma Acceptable | 85.9      | 87.6      | 86.5      | 86.8       | 86.5      |

<sup>\*</sup> The 2015/2016 results do not include students who were exempted from writing the exam because of the Fort McMurray wildfires.