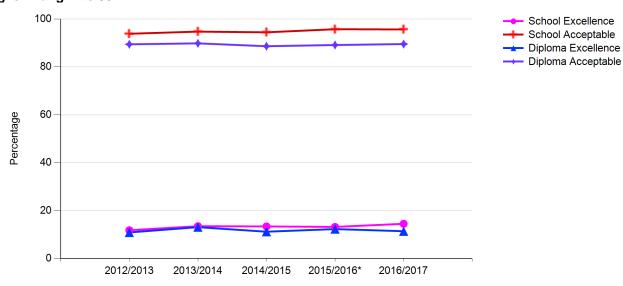

# **English Lang Arts 30-2**

|                    | 2012/2013 | 2013/2014 | 2014/2015 | 2015/2016* | 2016/2017 |
|--------------------|-----------|-----------|-----------|------------|-----------|
| School Excellence  | 11.8      | 13.5      | 13.4      | 13.2       | 14.5      |
| School Acceptable  | 93.8      | 94.7      | 94.4      | 95.7       | 95.6      |
| Diploma Excellence | 10.9      | 13.1      | 11.2      | 12.3       | 11.4      |
| Diploma Acceptable | 89.4      | 89.8      | 88.6      | 89.1       | 89.5      |

<sup>\*</sup> The 2015/2016 results do not include students who were exempted from writing the exam because of the Fort McMurray wildfires.