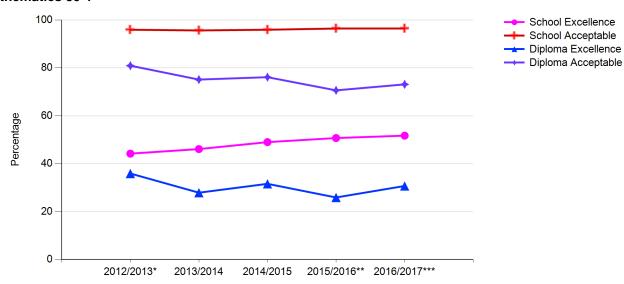

#### **Five-Year Diploma Examination Results**

#### **Province: Alberta**

#### **Mathematics 30-1**

|                    | 2012/2013* | 2013/2014 | 2014/2015 | 2015/2016** | 2016/2017*** |
|--------------------|------------|-----------|-----------|-------------|--------------|
| School Excellence  | 44.2       | 46.1      | 49.0      | 50.7        | 51.7         |
| School Acceptable  | 95.9       | 95.6      | 95.9      | 96.4        | 96.4         |
| Diploma Excellence | 35.9       | 27.9      | 31.6      | 25.9        | 30.7         |
| Diploma Acceptable | 80.9       | 75.1      | 76.1      | 70.6        | 73.1         |

<sup>\*</sup> The 2012/2013 results do not include students who were exempted from writing the examination because of the flooding in Calgary and southern Alberta.

<sup>\*\*</sup> The 2015/2016 results do not include students who were exempted from writing the exam because of the Fort McMurray wildfires.

<sup>\*\*\*</sup> The baseline was established in 2016/2017. As such, all results in subsequent years can be directly compared over time.