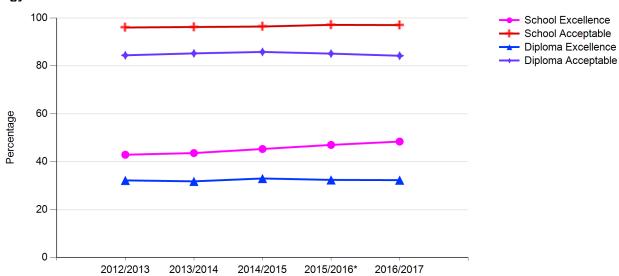

# **Five-Year Diploma Examination Results**

# **Province: Alberta**

# **Biology 30**

|                    | 2012/2013 | 2013/2014 | 2014/2015 | 2015/2016* | 2016/2017 |
|--------------------|-----------|-----------|-----------|------------|-----------|
| School Excellence  | 42.9      | 43.6      | 45.3      | 47.0       | 48.4      |
| School Acceptable  | 96.0      | 96.2      | 96.4      | 97.1       | 97.0      |
| Diploma Excellence | 32.2      | 31.8      | 33.0      | 32.4       | 32.3      |
| Diploma Acceptable | 84.4      | 85.2      | 85.8      | 85.1       | 84.2      |

<sup>\*</sup> The 2015/2016 results do not include students who were exempted from writing the exam because of the Fort McMurray wildfires.