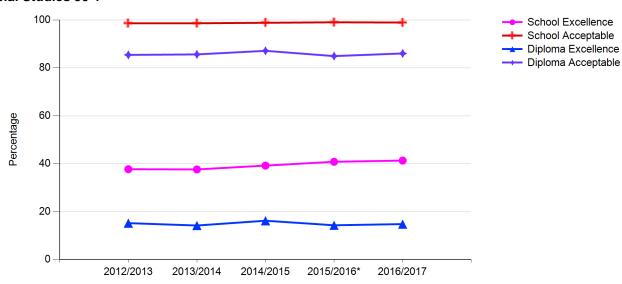

# **Five-Year Diploma Examination Results**

# **Province: Alberta**

# **Biology 30**

|                    | 2012/2013 | 2013/2014 | 2014/2015 | 2015/2016* | 2016/2017 |
|--------------------|-----------|-----------|-----------|------------|-----------|
| School Excellence  | 42.9      | 43.6      | 45.3      | 47.0       | 48.4      |
| School Acceptable  | 96.0      | 96.2      | 96.4      | 97.1       | 97.0      |
| Diploma Excellence | 32.2      | 31.8      | 33.0      | 32.4       | 32.3      |
| Diploma Acceptable | 84.4      | 85.2      | 85.8      | 85.1       | 84.2      |

<sup>\*</sup> The 2015/2016 results do not include students who were exempted from writing the exam because of the Fort McMurray wildfires.