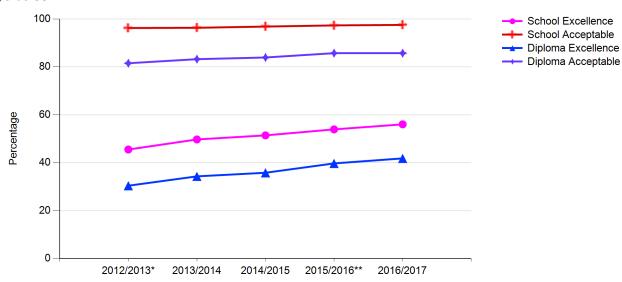

#### **Five-Year Diploma Examination Results**

# **Province: Alberta**

# Physics 30

|                    | 2012/2013* | 2013/2014 | 2014/2015 | 2015/2016** | 2016/2017 |
|--------------------|------------|-----------|-----------|-------------|-----------|
| School Excellence  | 45.5       | 49.7      | 51.4      | 53.9        | 56.0      |
| School Acceptable  | 96.2       | 96.3      | 96.8      | 97.3        | 97.5      |
| Diploma Excellence | 30.4       | 34.3      | 35.8      | 39.7        | 41.8      |
| Diploma Acceptable | 81.5       | 83.2      | 83.9      | 85.7        | 85.7      |

<sup>\*</sup> The 2012/2013 results do not include students who were exempted from writing the examination because of the flooding in Calgary and southern Alberta.

<sup>\*\*</sup> The 2015/2016 results do not include students who were exempted from writing the exam because of the Fort McMurray wildfires.