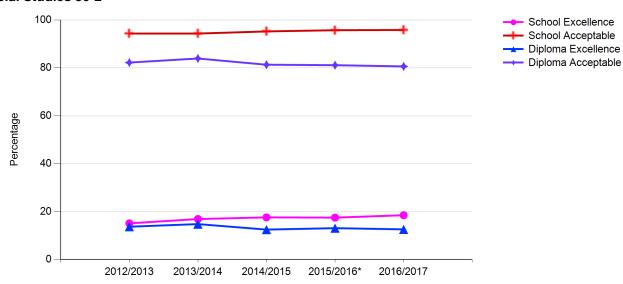

# **Five-Year Diploma Examination Results**

# **Province: Alberta**

# **Social Studies 30-2**

|                    | 2012/2013 | 2013/2014 | 2014/2015 | 2015/2016* | 2016/2017 |
|--------------------|-----------|-----------|-----------|------------|-----------|
| School Excellence  | 15.1      | 16.9      | 17.6      | 17.5       | 18.5      |
| School Acceptable  | 94.3      | 94.3      | 95.2      | 95.7       | 95.8      |
| Diploma Excellence | 13.7      | 14.8      | 12.5      | 13.1       | 12.6      |
| Diploma Acceptable | 82.2      | 83.9      | 81.3      | 81.1       | 80.6      |

<sup>\*</sup> The 2015/2016 results do not include students who were exempted from writing the exam because of the Fort McMurray wildfires.