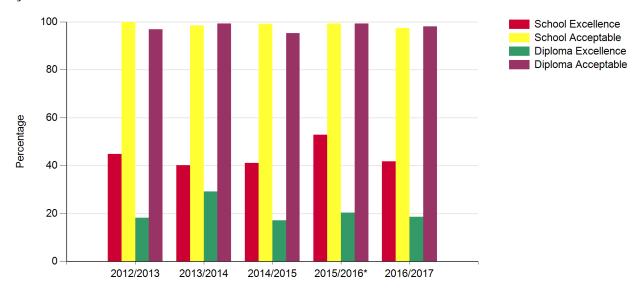

# Français 30-1

|                    | 2012/2013 | 2013/2014 | 2014/2015 | 2015/2016* | 2016/2017 |
|--------------------|-----------|-----------|-----------|------------|-----------|
| School Excellence  | 44.8      | 40.1      | 41.1      | 52.9       | 41.7      |
| School Acceptable  | 100.0     | 98.5      | 99.2      | 99.3       | 97.4      |
| Diploma Excellence | 18.2      | 29.2      | 17.1      | 20.3       | 18.6      |
| Diploma Acceptable | 96.8      | 99.3      | 95.3      | 99.3       | 98.1      |

<sup>\*</sup> The 2015/2016 results do not include students who were exempted from writing the exam because of the Fort McMurray wildfires.