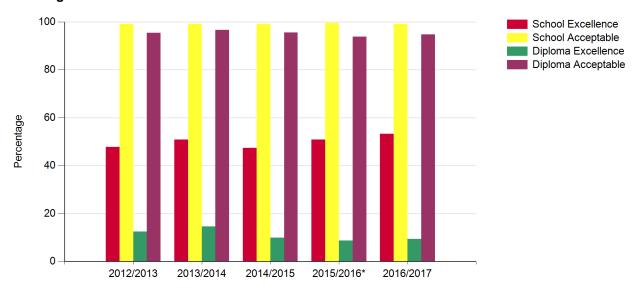

# French Lang Arts 30-1

|                    | 2012/2013 | 2013/2014 | 2014/2015 | 2015/2016* | 2016/2017 |
|--------------------|-----------|-----------|-----------|------------|-----------|
| School Excellence  | 47.8      | 50.8      | 47.4      | 50.9       | 53.2      |
| School Acceptable  | 99.1      | 99.2      | 99.1      | 99.5       | 99.2      |
| Diploma Excellence | 12.4      | 14.6      | 9.9       | 8.7        | 9.4       |
| Diploma Acceptable | 95.4      | 96.6      | 95.5      | 93.8       | 94.7      |

<sup>\*</sup> The 2015/2016 results do not include students who were exempted from writing the exam because of the Fort McMurray wildfires.