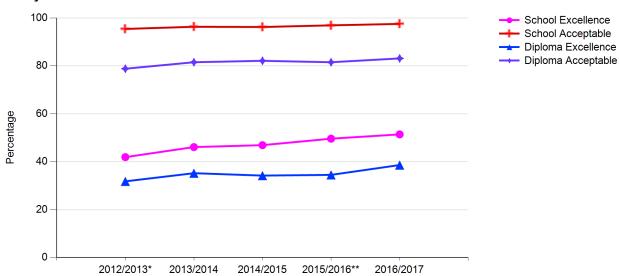

#### **Five-Year Diploma Examination Results**

#### **Province: Alberta**

#### **Chemistry 30**

|                    | 2012/2013* | 2013/2014 | 2014/2015 | 2015/2016** | 2016/2017 |
|--------------------|------------|-----------|-----------|-------------|-----------|
| School Excellence  | 41.9       | 46.1      | 46.9      | 49.6        | 51.4      |
| School Acceptable  | 95.4       | 96.3      | 96.2      | 96.9        | 97.5      |
| Diploma Excellence | 31.8       | 35.2      | 34.2      | 34.5        | 38.6      |
| Diploma Acceptable | 78.8       | 81.5      | 82.1      | 81.5        | 83.1      |

<sup>\*</sup> The 2012/2013 results do not include students who were exempted from writing the examination because of the flooding in Calgary and southern Alberta.

<sup>\*\*</sup> The 2015/2016 results do not include students who were exempted from writing the exam because of the Fort McMurray wildfires.