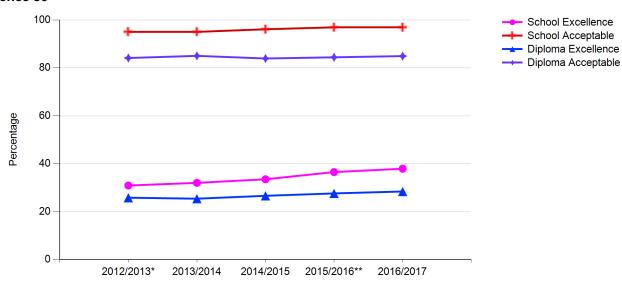

#### **Five-Year Diploma Examination Results**

#### **Province: Alberta**

#### Science 30

|                    | 2012/2013* | 2013/2014 | 2014/2015 | 2015/2016** | 2016/2017 |
|--------------------|------------|-----------|-----------|-------------|-----------|
| School Excellence  | 30.9       | 32.0      | 33.5      | 36.5        | 37.9      |
| School Acceptable  | 95.0       | 95.0      | 96.1      | 96.9        | 96.9      |
| Diploma Excellence | 25.8       | 25.4      | 26.6      | 27.6        | 28.4      |
| Diploma Acceptable | 84.1       | 85.0      | 83.9      | 84.4        | 84.9      |

<sup>\*</sup> The 2012/2013 results do not include students who were exempted from writing the examination because of the flooding in Calgary and southern Alberta.

<sup>\*\*</sup> The 2015/2016 results do not include students who were exempted from writing the exam because of the Fort McMurray wildfires.