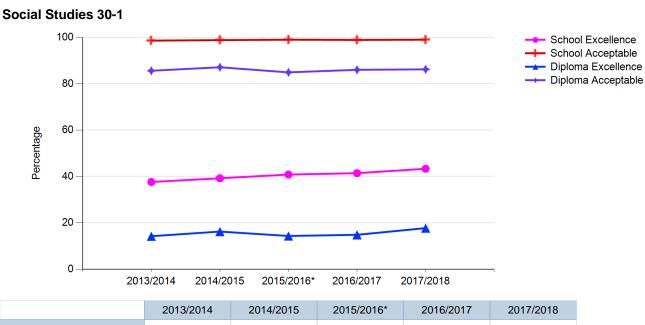

#### **Province: Alberta**

|                    | 2013/2014 | 2014/2015 | 2015/2016* | 2016/2017 | 2017/2018 |
|--------------------|-----------|-----------|------------|-----------|-----------|
| Number of Students | 22050     | 21081     | 22514      | 22273     | 21793     |
| School Excellence  | 37.6      | 39.2      | 40.8       | 41.4      | 43.3      |
| School Acceptable  | 98.6      | 98.8      | 99.0       | 98.9      | 99.0      |
| Diploma Excellence | 14.2      | 16.2      | 14.3       | 14.8      | 17.7      |
| Diploma Acceptable | 85.6      | 87.1      | 84.9       | 86.0      | 86.2      |