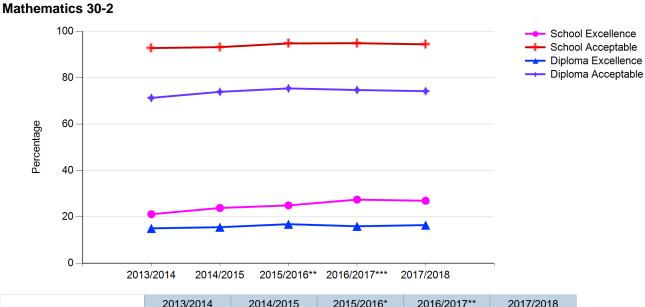

#### **Province: Alberta**

|                    | 2013/2014 | 2014/2015 | 2015/2016* | 2016/2017** | 2017/2018 |
|--------------------|-----------|-----------|------------|-------------|-----------|
| Number of Students | 11991     | 12591     | 13637      | 14346       | 14362     |
| School Excellence  | 21.1      | 23.8      | 24.9       | 27.4        | 26.9      |
| School Acceptable  | 92.8      | 93.2      | 94.8       | 94.9        | 94.4      |
| Diploma Excellence | 15.0      | 15.5      | 16.8       | 15.9        | 16.4      |
| Diploma Acceptable | 71.3      | 73.9      | 75.4       | 74.7        | 74.2      |

\* The 2015/2016 results do not include students who were exempted from writing the exam because of the Fort McMurray wildfires.

\*\* The baseline was established in 2016/2017. As such, all results in subsequent years can be directly compared over time.