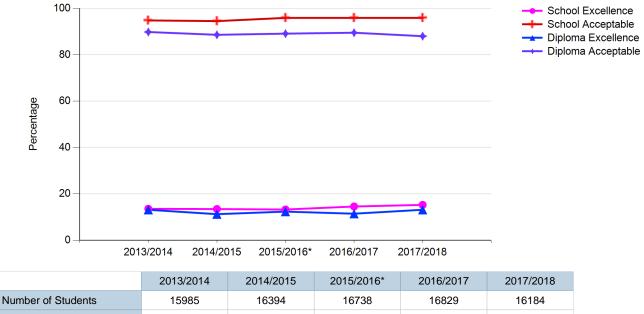

#### **Province: Alberta**

French Lang Arts 30-1

|                    | 2013/2014 | 2014/2015 | 2015/2016* | 2016/2017 | 2017/2018 |
|--------------------|-----------|-----------|------------|-----------|-----------|
| Number of Students | 1208      | 1278      | 1282       | 1378      | 1230      |
| School Excellence  | 50.8      | 47.4      | 50.9       | 53.3      | 60.0      |
| School Acceptable  | 99.2      | 99.1      | 99.5       | 99.2      | 99.8      |
| Diploma Excellence | 14.6      | 9.9       | 8.7        | 9.5       | 11.0      |
| Diploma Acceptable | 96.6      | 95.5      | 93.8       | 94.7      | 93.8      |