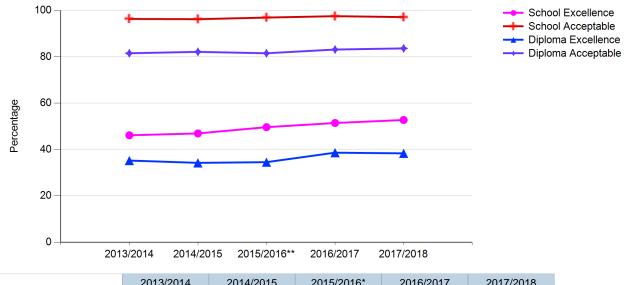

#### **Province: Alberta**

|                    | 2013/2014 | 2014/2015 | 2015/2016* | 2016/2017 | 2017/2018 |
|--------------------|-----------|-----------|------------|-----------|-----------|
| Number of Students | 19142     | 19077     | 19271      | 18776     | 18770     |
| School Excellence  | 46.1      | 46.9      | 49.6       | 51.4      | 52.7      |
| School Acceptable  | 96.3      | 96.2      | 96.9       | 97.5      | 97.1      |
| Diploma Excellence | 35.2      | 34.2      | 34.5       | 38.6      | 38.3      |
| Diploma Acceptable | 81.5      | 82.1      | 81.5       | 83.1      | 83.6      |