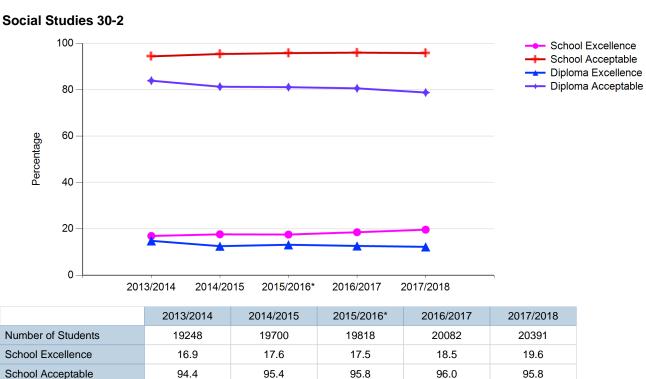

#### **Five-Year Diploma Examination Results**

#### **Province: Alberta**

Diploma Excellence

Diploma Acceptable

\* The 2015/2016 results do not include students who were exempted from writing the exam because of the Fort McMurray wildfires.

13.1

81.1

12.6

80.6

12.2

78.8

12.5

81.3