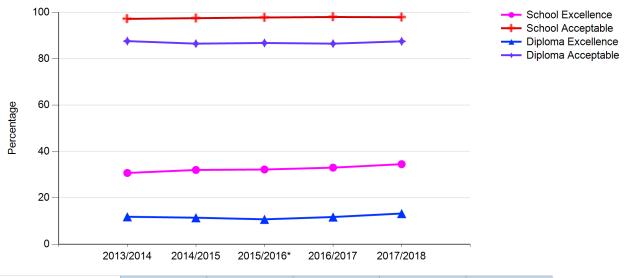

#### **Five-Year Diploma Examination Results**

#### **Province: Alberta**

### English Lang Arts 30-2

| School Excellence  | 13.5 | 13.4 | 13.2 | 14.5 | 15.2 |
|--------------------|------|------|------|------|------|
| School Acceptable  | 94.8 | 94.5 | 95.9 | 95.9 | 95.9 |
| Diploma Excellence | 13.1 | 11.2 | 12.3 | 11.4 | 13.1 |
| Diploma Acceptable | 89.8 | 88.6 | 89.1 | 89.5 | 88.0 |