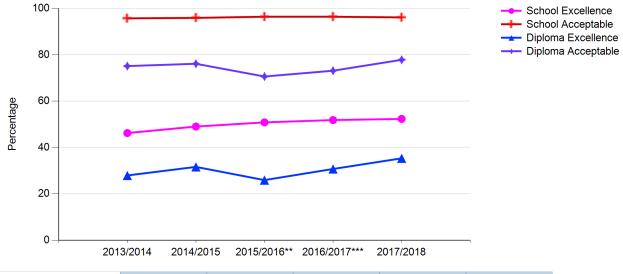

### English Lang Arts 30-2

| School Excellence  | 13.5 | 13.4 | 13.2 | 14.5 | 15.2 |
|--------------------|------|------|------|------|------|
| School Acceptable  | 94.8 | 94.5 | 95.9 | 95.9 | 95.9 |
| Diploma Excellence | 13.1 | 11.2 | 12.3 | 11.4 | 13.1 |
| Diploma Acceptable | 89.8 | 88.6 | 89.1 | 89.5 | 88.0 |