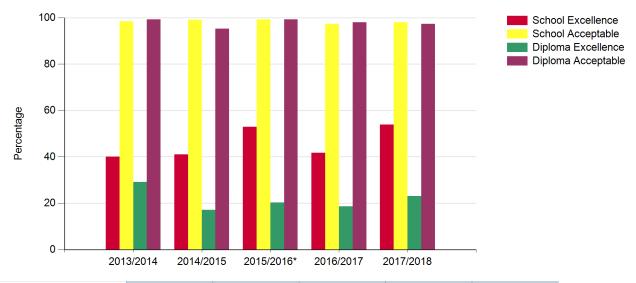

#### **Province: Alberta**

French Lang Arts 30-1

|                    | 2013/2014 | 2014/2015 | 2015/2016* | 2016/2017 | 2017/2018 |
|--------------------|-----------|-----------|------------|-----------|-----------|
| Number of Students | 1208      | 1278      | 1282       | 1378      | 1230      |
| School Excellence  | 50.8      | 47.4      | 50.9       | 53.3      | 60.0      |
| School Acceptable  | 99.2      | 99.1      | 99.5       | 99.2      | 99.8      |
| Diploma Excellence | 14.6      | 9.9       | 8.7        | 9.5       | 11.0      |
| Diploma Acceptable | 96.6      | 95.5      | 93.8       | 94.7      | 93.8      |