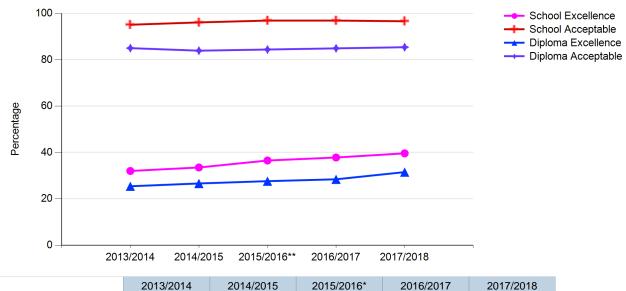

### **Five-Year Diploma Examination Results**

#### **Province: Alberta**

|                    | 2013/2014 | 2014/2015 | 2015/2016* | 2016/2017 | 2017/2018 |
|--------------------|-----------|-----------|------------|-----------|-----------|
| Number of Students | 7113      | 7840      | 8799       | 9338      | 9426      |
| School Excellence  | 32.0      | 33.5      | 36.5       | 37.8      | 39.6      |
| School Acceptable  | 95.1      | 96.1      | 96.9       | 96.9      | 96.6      |
| Diploma Excellence | 25.4      | 26.6      | 27.6       | 28.4      | 31.5      |
| Diploma Acceptable | 85.0      | 83.9      | 84.4       | 84.9      | 85.4      |