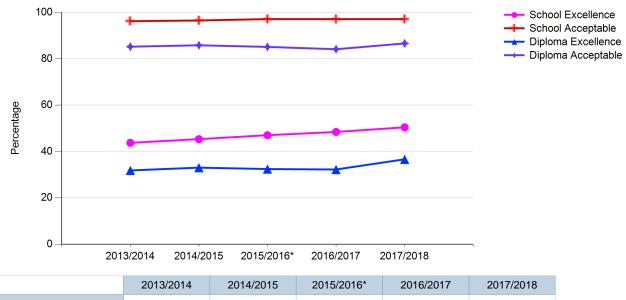

f Students | 22050     | 21081     | 22514      | 22273     | 21793     |
| School Excellence  | 37.6      | 39.2      | 40.8       | 41.4      | 43.3      |
| School Acceptable  | 98.6      | 98.8      | 99.0       | 98.9      | 99.0      |
| Diploma Excellence | 14.2      | 16.2      | 14.3       | 14.8      | 17.7      |
| Diploma Acceptable | 85.6      | 87.1      | 84.9       | 86.0      | 86.2      |

14.8

83.9



#### **Five-Year Diploma Examination Results**

#### **Province: Alberta**

Diploma Excellence

Diploma Acceptable



\* The 2015/2016 results do not include students who were exempted from writing the exam because of the Fort McMurray wildfires.

13.1

81.1

12.6

80.6

12.2

78.8

12.5

81.3



### **Five-Year Diploma Examination Results**

#### **Province: Alberta**





|                    | 2013/2014 | 2014/2015 | 2015/2016* | 2016/2017 | 2017/2018 |
|--------------------|-----------|-----------|------------|-----------|-----------|
| Number of Students | 21733     | 21257     | 22550      | 23037     | 23026     |
| School Excellence  | 43.7      | 45.3      | 47.0       | 48.4      | 50.4      |
| School Acceptable  | 96.2      | 96.5      | 97.1       | 97.1      | 97.1      |
| Diploma Excellence | 31.8      | 33.0      | 32.4       | 32.2      | 36.6      |
| Diploma Acceptable | 85.2      | 85.8      | 85.1       | 84.1      | 86.6      |



### **Five-Year Diploma Examination Results**

#### **Province: Alberta**





|                    | 2013/2014 | 2014/2015 | 2015/2016* | 2016/2017 | 2017/2018 |
|--------------------|-----------|----------