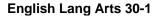

#### **Five-Year Diploma Examination Results**

#### **Province: Alberta**

|                    | 2013/2014 | 2014/2015 | 2015/2016* | 2016/2017 | 2017/2018 |
|--------------------|-----------|-----------|------------|-----------|-----------|
| Number of Students | 28789     | 28166     | 29755      | 30188     | 30393     |
| School Excellence  | 30.7      | 32.0      | 32.2       | 33.0      | 34.5      |
| School Acceptable  | 97.2      | 97.5      | 97.8       | 98.0      | 97.9      |
| Diploma Excellence | 11.8      | 11.4      | 10.7       | 11.7      | 13.2      |
| Diploma Acceptable | 87.6      | 86.5      | 86.8       | 86.5      | 87.5      |