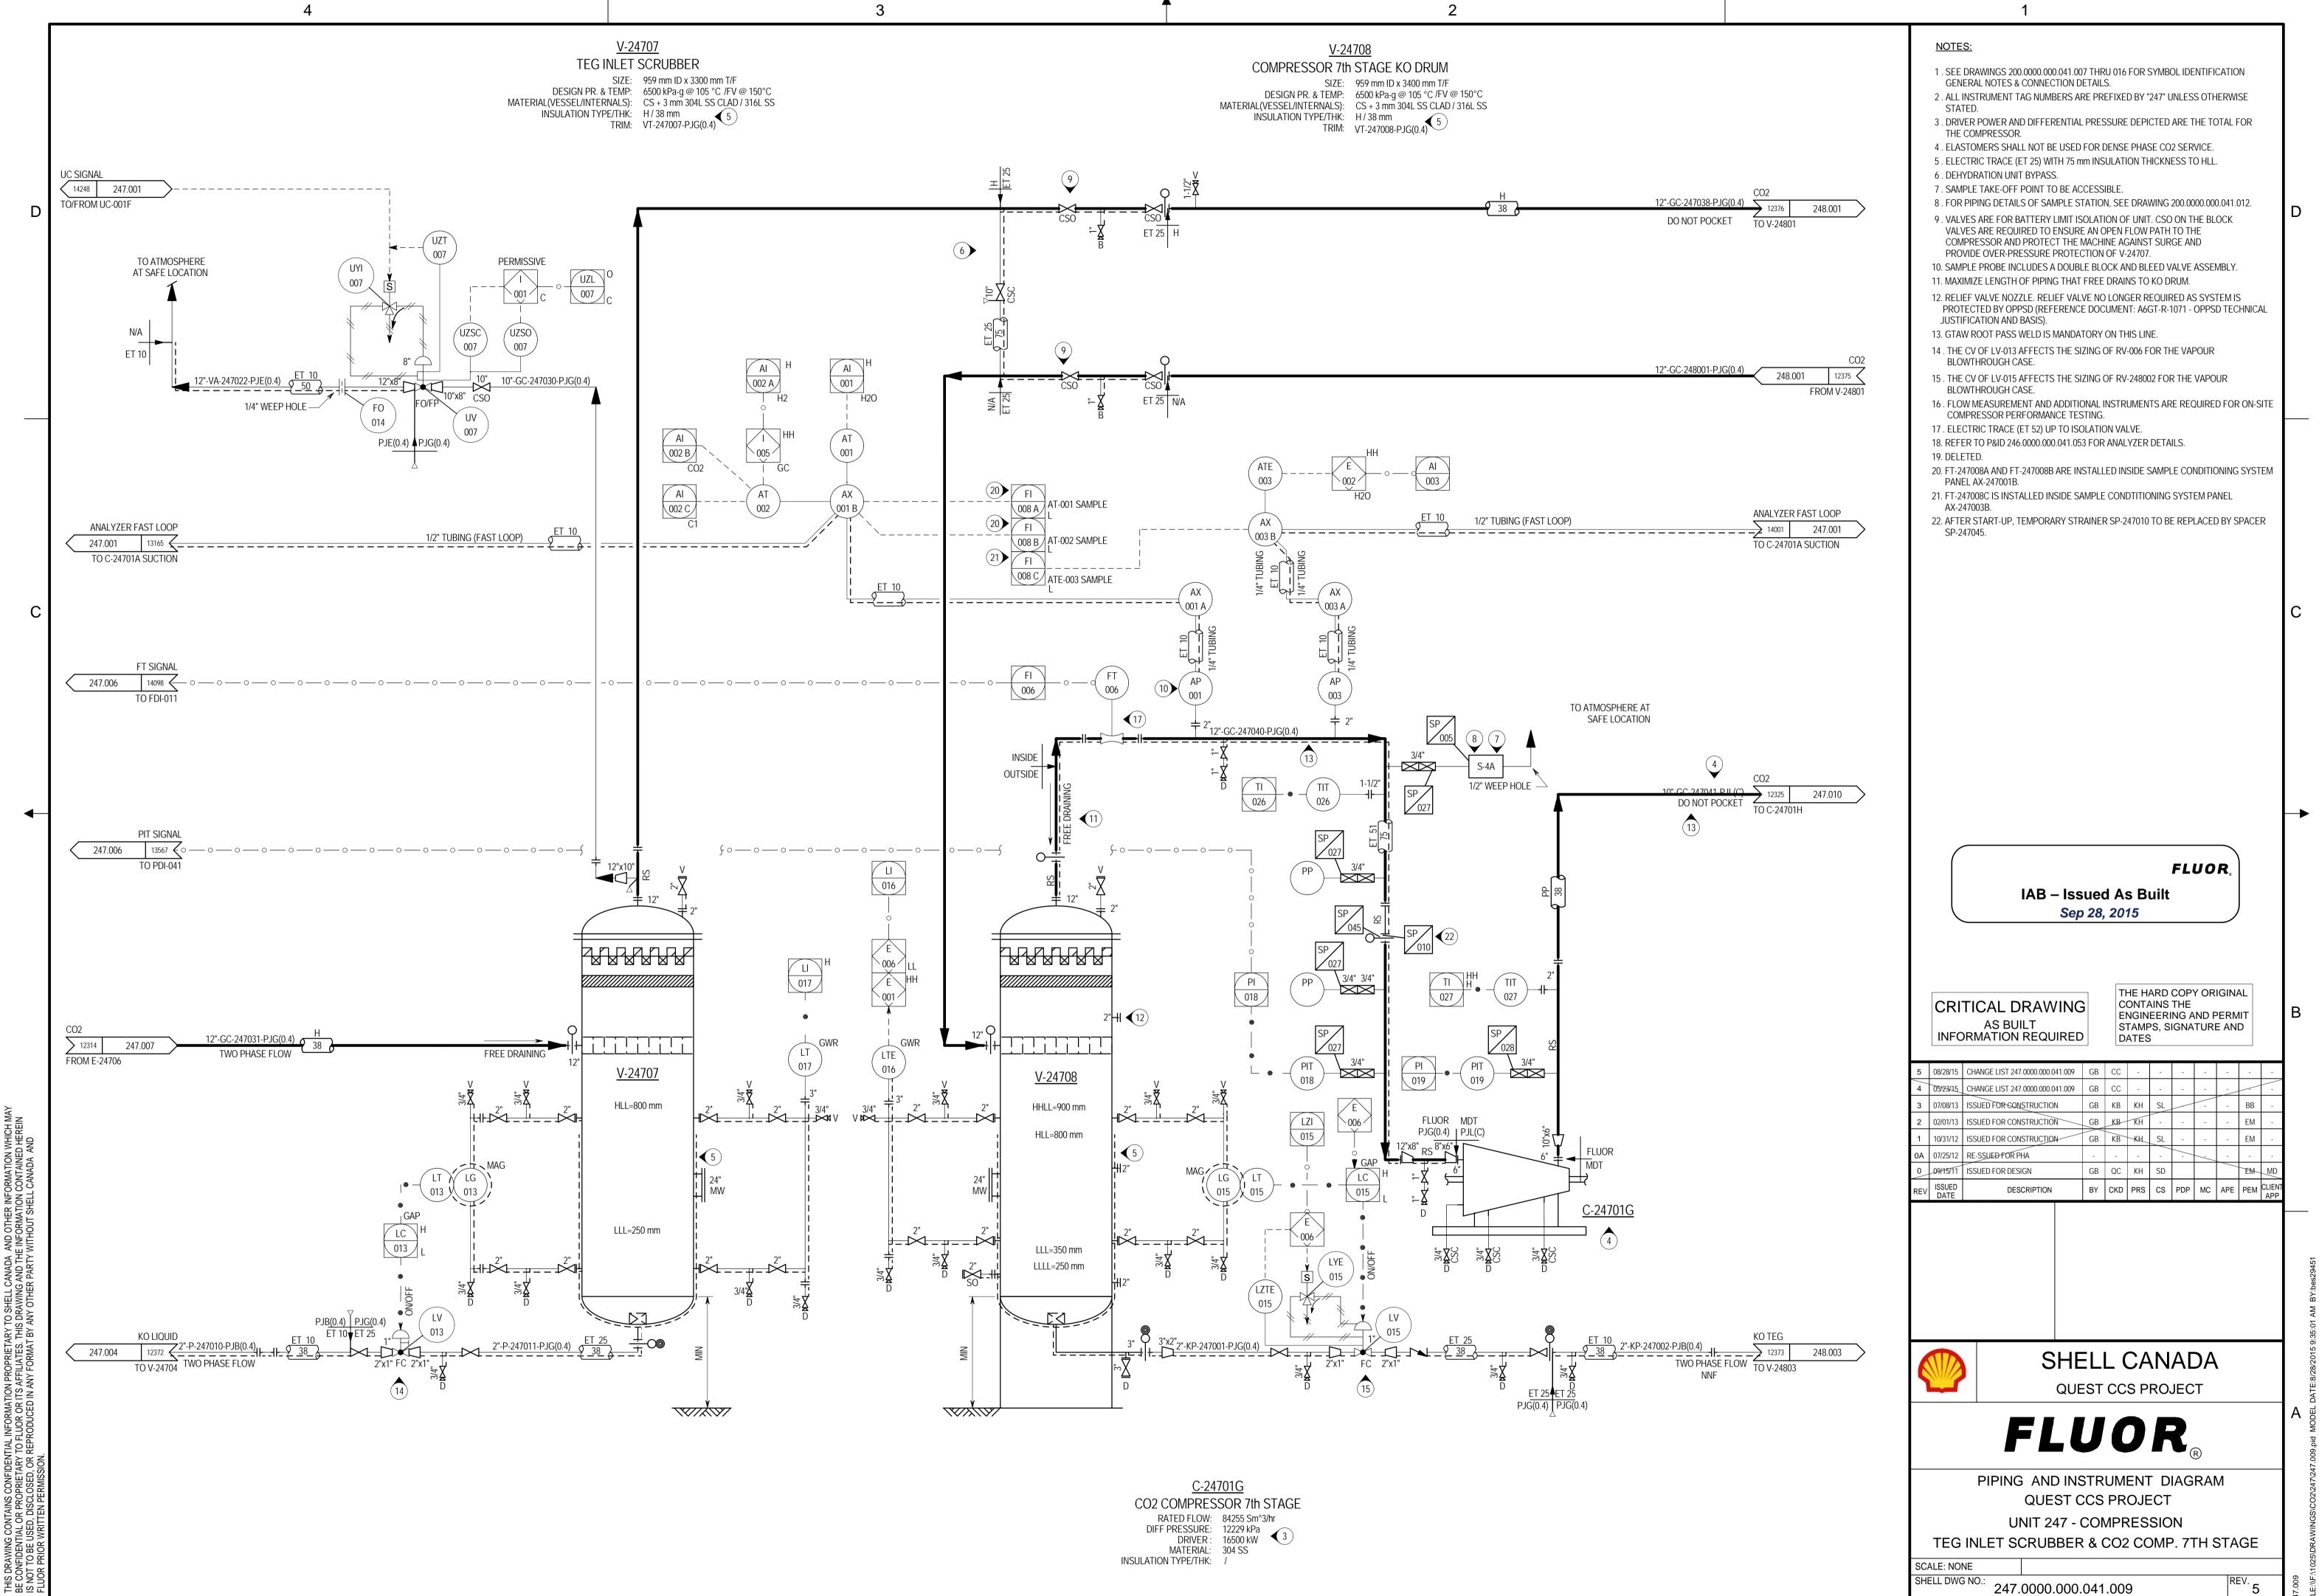

| ITLE                                                                                                                                                                         |                   | AN / RICH AMINE EXCHANGER                                                                                                                                                                                                                                                |                                                                    |    |      |      |      |       |                |
|------------------------------------------------------------------------------------------------------------------------------------------------------------------------------|-------------------|--------------------------------------------------------------------------------------------------------------------------------------------------------------------------------------------------------------------------------------------------------------------------|--------------------------------------------------------------------|----|------|------|------|-------|----------------|
| EV.<br>4                                                                                                                                                                     | DATE<br>MAY       | DESCRIPTION  AS-BUILT AS PER MOC-11457. ADDED N                                                                                                                                                                                                                          | DRWINOTE TO CC                                                     |    | MECH | PROC | INST | APP'D | LOC<br>A\2     |
|                                                                                                                                                                              | 23<br>2015        | REPLACE TEMP STRAINER SP-247010 TO SP-247045. ADDED HH ALARM TO TI-24 MMG REPLACED WITH MINERAL FIBER AN CLADDING FOR PERSONAL PROTECTION OF THE PROPERTY OF THE PLACED E-247003 TO E-247006. AD ACTION TO LC-247015. ADDED NEW NOT AT-247001, AT-247002 AND ATE-247001. | 47027.<br>D ALUMINUM<br>ON LINE<br>7015.<br>DED E-247006<br>IE FOR |    |      |      |      |       | B\2,3<br>C\1,3 |
| 5                                                                                                                                                                            | AUG<br>19<br>2015 | AS-BUILT AS PER MOC-11457. ADDED NINSTRUMENT UV-007 & FO-014. ADDED 10"-GC-247030-PJG(0.4) & 12"-VA-24                                                                                                                                                                   | TWO LINES                                                          | GB |      |      |      |       | C\4<br>D\4     |
|                                                                                                                                                                              |                   |                                                                                                                                                                                                                                                                          |                                                                    |    |      |      |      |       |                |
|                                                                                                                                                                              |                   |                                                                                                                                                                                                                                                                          |                                                                    |    |      |      |      |       |                |
|                                                                                                                                                                              |                   |                                                                                                                                                                                                                                                                          |                                                                    |    |      |      |      |       |                |
|                                                                                                                                                                              |                   |                                                                                                                                                                                                                                                                          |                                                                    |    |      |      |      |       |                |
|                                                                                                                                                                              |                   |                                                                                                                                                                                                                                                                          |                                                                    |    |      |      |      |       |                |
|                                                                                                                                                                              |                   |                                                                                                                                                                                                                                                                          |                                                                    |    |      |      |      |       |                |
|                                                                                                                                                                              |                   |                                                                                                                                                                                                                                                                          |                                                                    |    |      |      |      |       |                |
|                                                                                                                                                                              |                   |                                                                                                                                                                                                                                                                          |                                                                    |    |      |      |      |       |                |
|                                                                                                                                                                              |                   |                                                                                                                                                                                                                                                                          |                                                                    |    |      |      |      |       |                |
| NOTES  - MULTIPLE REVISIONS ARE PERMITTED UNDER A SINGLE REVISION NUMBER.  LINE UNDER REVISION INDICATES NOT MICROFILMED—REVISION STILL OPEN.  LINE UNDER REVISION INDICATES |                   |                                                                                                                                                                                                                                                                          | SHELL CANADA PRODUCTS LIMITED SCOTFORD COMPLEX ALBERTA             |    |      |      |      |       |                |
|                                                                                                                                                                              |                   |                                                                                                                                                                                                                                                                          | CHANGE LIST  DRAWN DATE DESIGN SCALE CHECKED APPROVED              |    |      |      |      |       |                |
|                                                                                                                                                                              |                   |                                                                                                                                                                                                                                                                          | GB 15/05/23 DESIGN SCALE CHECKED APPROVED  REV. SHEET              |    |      |      |      |       |                |