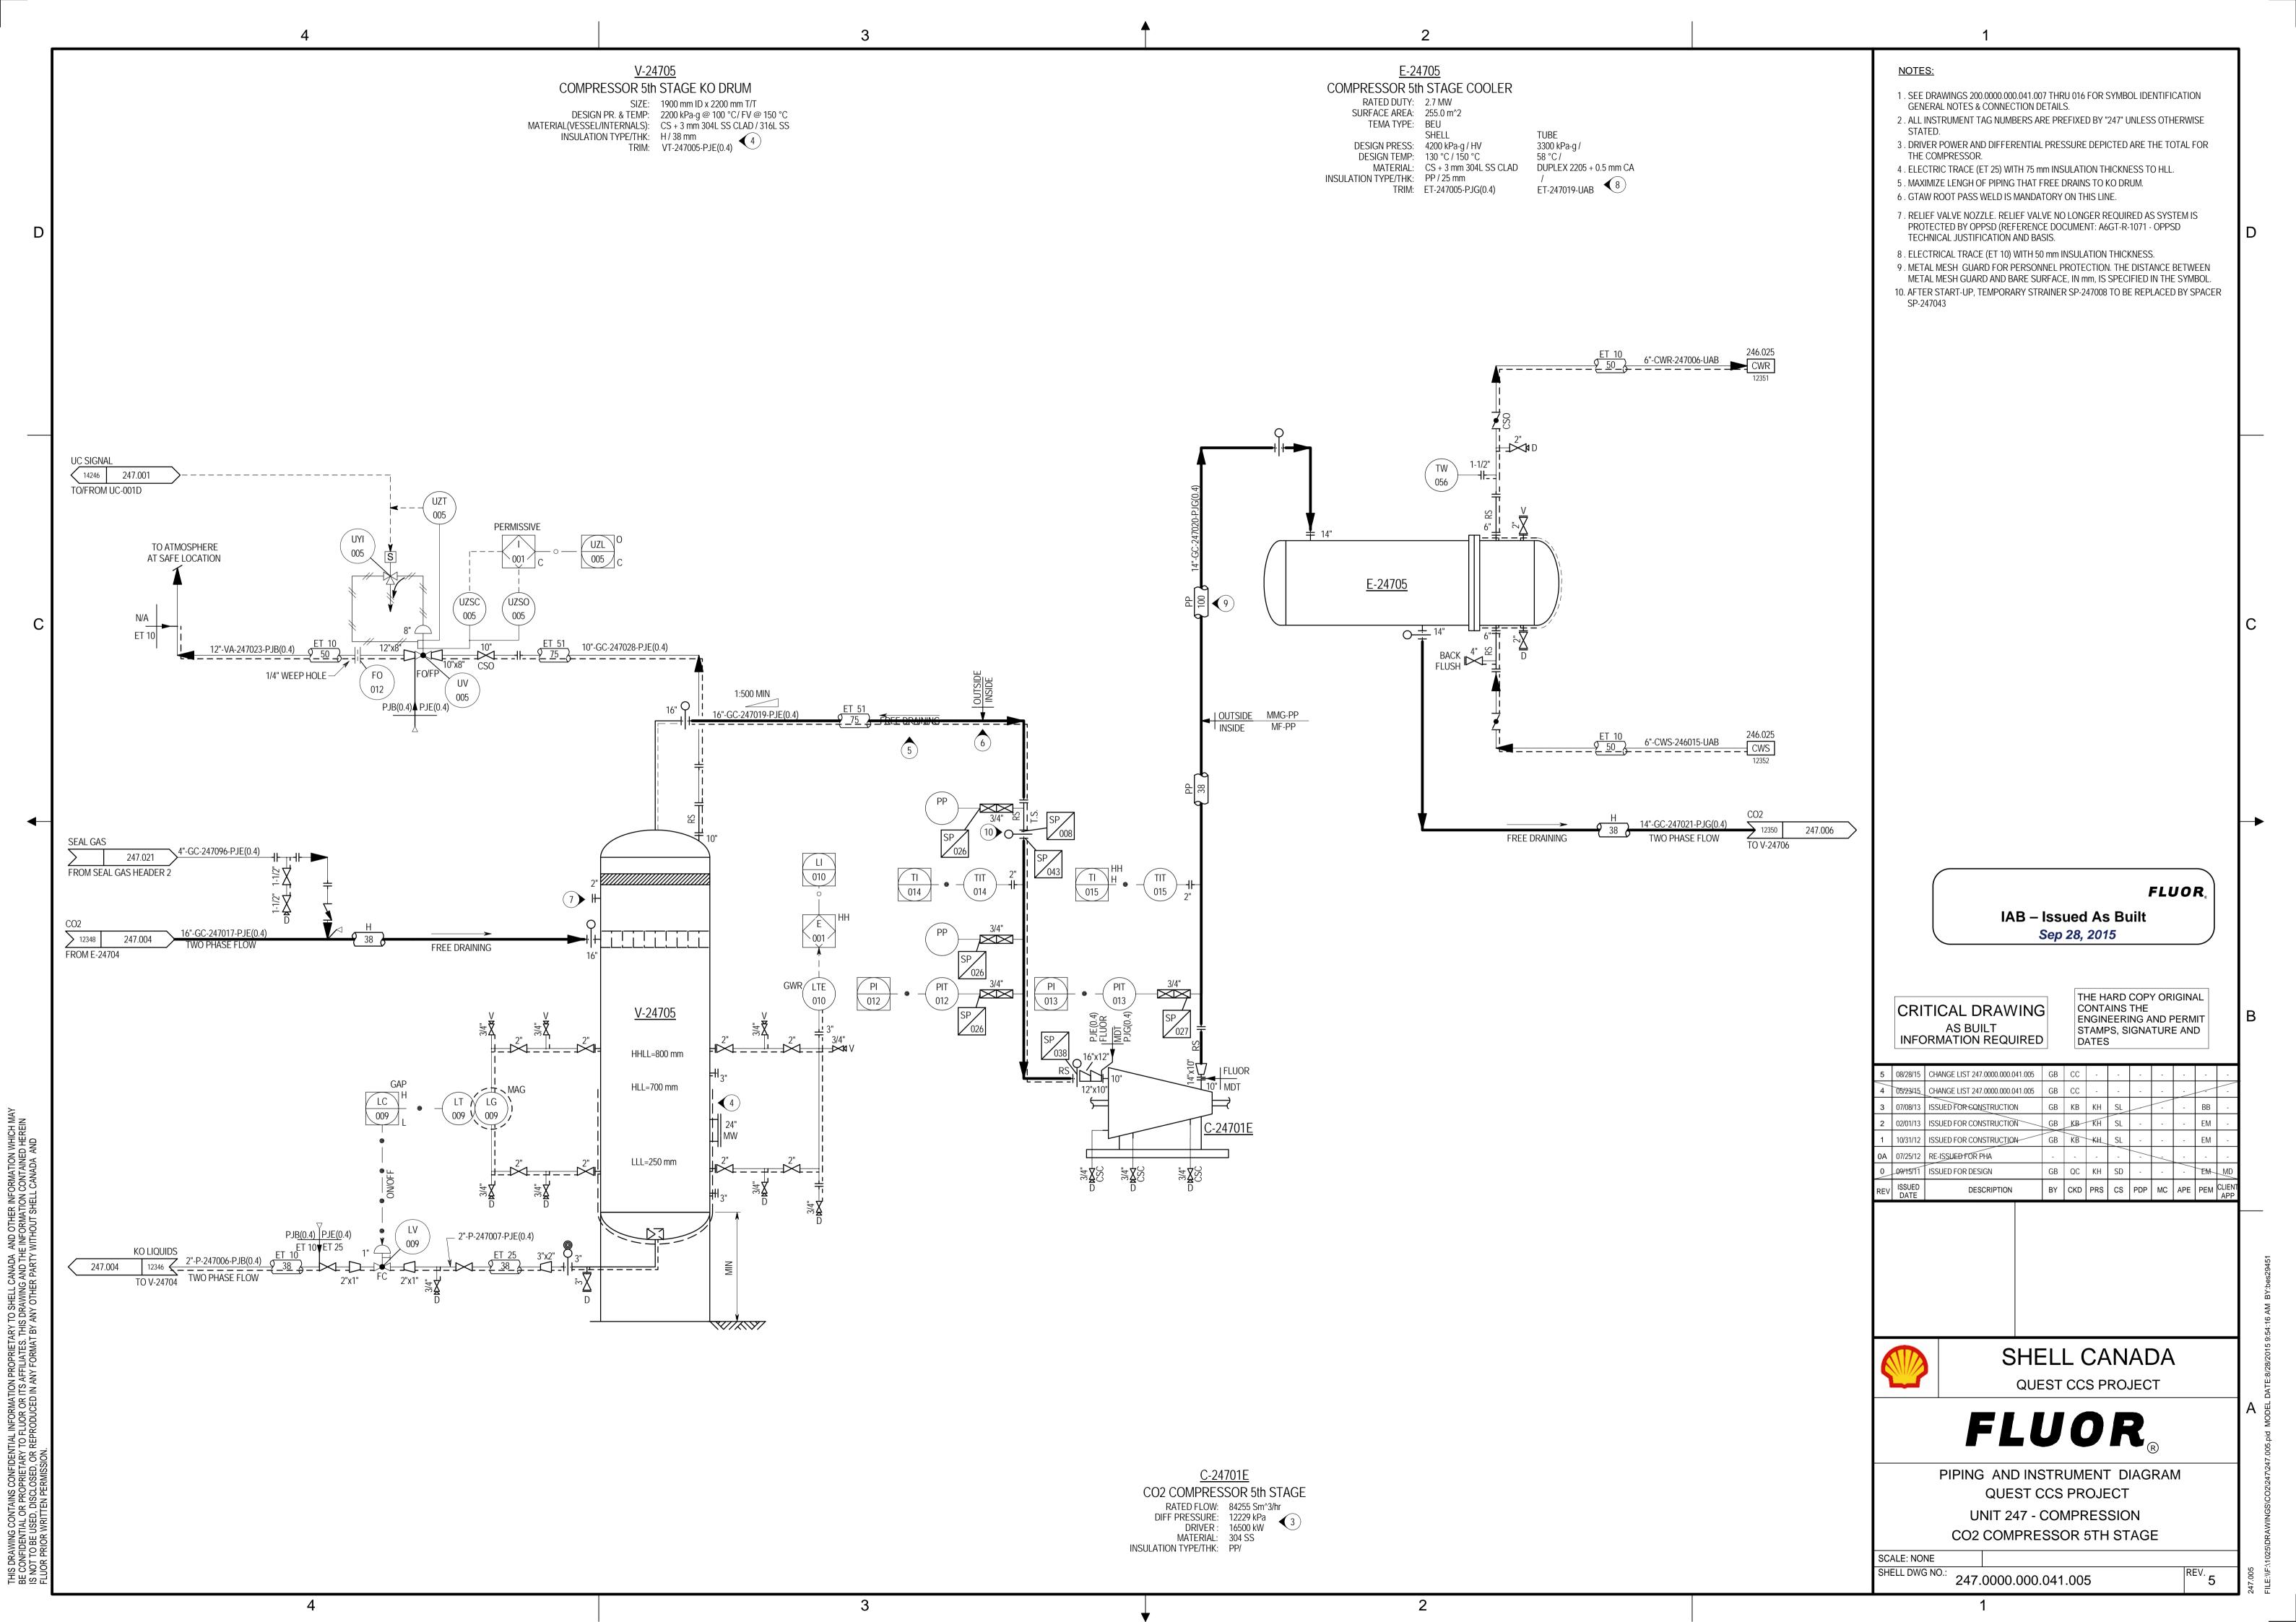

| TTLE            |                   | 2 COMPRESSOR 5TH STAGE                                                                                                                                                                                                                                                                                   | T_=                                                    | <u> </u> | 1,,-== | 55.  |      |       |                     |  |
|-----------------|-------------------|----------------------------------------------------------------------------------------------------------------------------------------------------------------------------------------------------------------------------------------------------------------------------------------------------------|--------------------------------------------------------|----------|--------|------|------|-------|---------------------|--|
| <u>EV.</u><br>4 | MAY<br>23<br>2015 | DESCRIPTION  AS-BUILT AS PER MOC-11457. ADDED NOTE TO REPLACE TEMP STRAINER SP-247026 BY SPACER SP-247043. ADDED HH ALARM FOR TI-247015. MMG REPLACED WITH MINERAL FIBER AND ALUMINUM CLADDING FOR PERSONAL PROTECTION ON LINE 14"-GC-247020-PJG(0.4). SPACER PLATES ADDED ON COMPRESSOR NOZZLE SUCTION. | CC                                                     | GB       | MECH   | PROC | INST | APP'D | B\3<br>C\2,3<br>D\1 |  |
| 5               | AUG<br>19<br>2015 | AS-BUILT AS PER MOC-11457. ADDED NEW VALVE & INSTRUMENT UV-005 & FO-012. ADDED TWO LINES 10"-GC-247028-PJE(0.4) & 12"-VA-247023-PJB(0.4)                                                                                                                                                                 | CC                                                     | GB       |        |      |      |       | C\3,4               |  |
|                 |                   |                                                                                                                                                                                                                                                                                                          |                                                        |          |        |      |      |       |                     |  |
|                 |                   |                                                                                                                                                                                                                                                                                                          |                                                        |          |        |      |      |       |                     |  |
|                 |                   |                                                                                                                                                                                                                                                                                                          |                                                        |          |        |      |      |       |                     |  |
|                 |                   |                                                                                                                                                                                                                                                                                                          |                                                        |          |        |      |      |       |                     |  |
|                 |                   |                                                                                                                                                                                                                                                                                                          |                                                        |          |        |      |      |       |                     |  |
|                 |                   |                                                                                                                                                                                                                                                                                                          |                                                        |          |        |      |      |       |                     |  |
|                 |                   |                                                                                                                                                                                                                                                                                                          |                                                        |          |        |      |      |       |                     |  |
|                 |                   |                                                                                                                                                                                                                                                                                                          |                                                        |          |        |      |      |       |                     |  |
|                 |                   |                                                                                                                                                                                                                                                                                                          |                                                        |          |        |      |      |       |                     |  |
|                 | JLTIPLE           | REVISIONS ARE PERMITTED SHE                                                                                                                                                                                                                                                                              | SHELL CANADA PRODUCTS LIMITED SCOTFORD COMPLEX ALBERTA |          |        |      |      |       |                     |  |
| Ul'<br>—        | — LIN             | IE UNDER REVISION INDICATES IT MICROFILMED—REVISION  DRAWN DAT                                                                                                                                                                                                                                           | CHANGE LIST  DRAWN DATE DESIGN SCALE CHECKED APPROVED  |          |        |      |      |       |                     |  |
|                 | 31                | GB 15/05                                                                                                                                                                                                                                                                                                 |                                                        |          |        |      |      |       |                     |  |