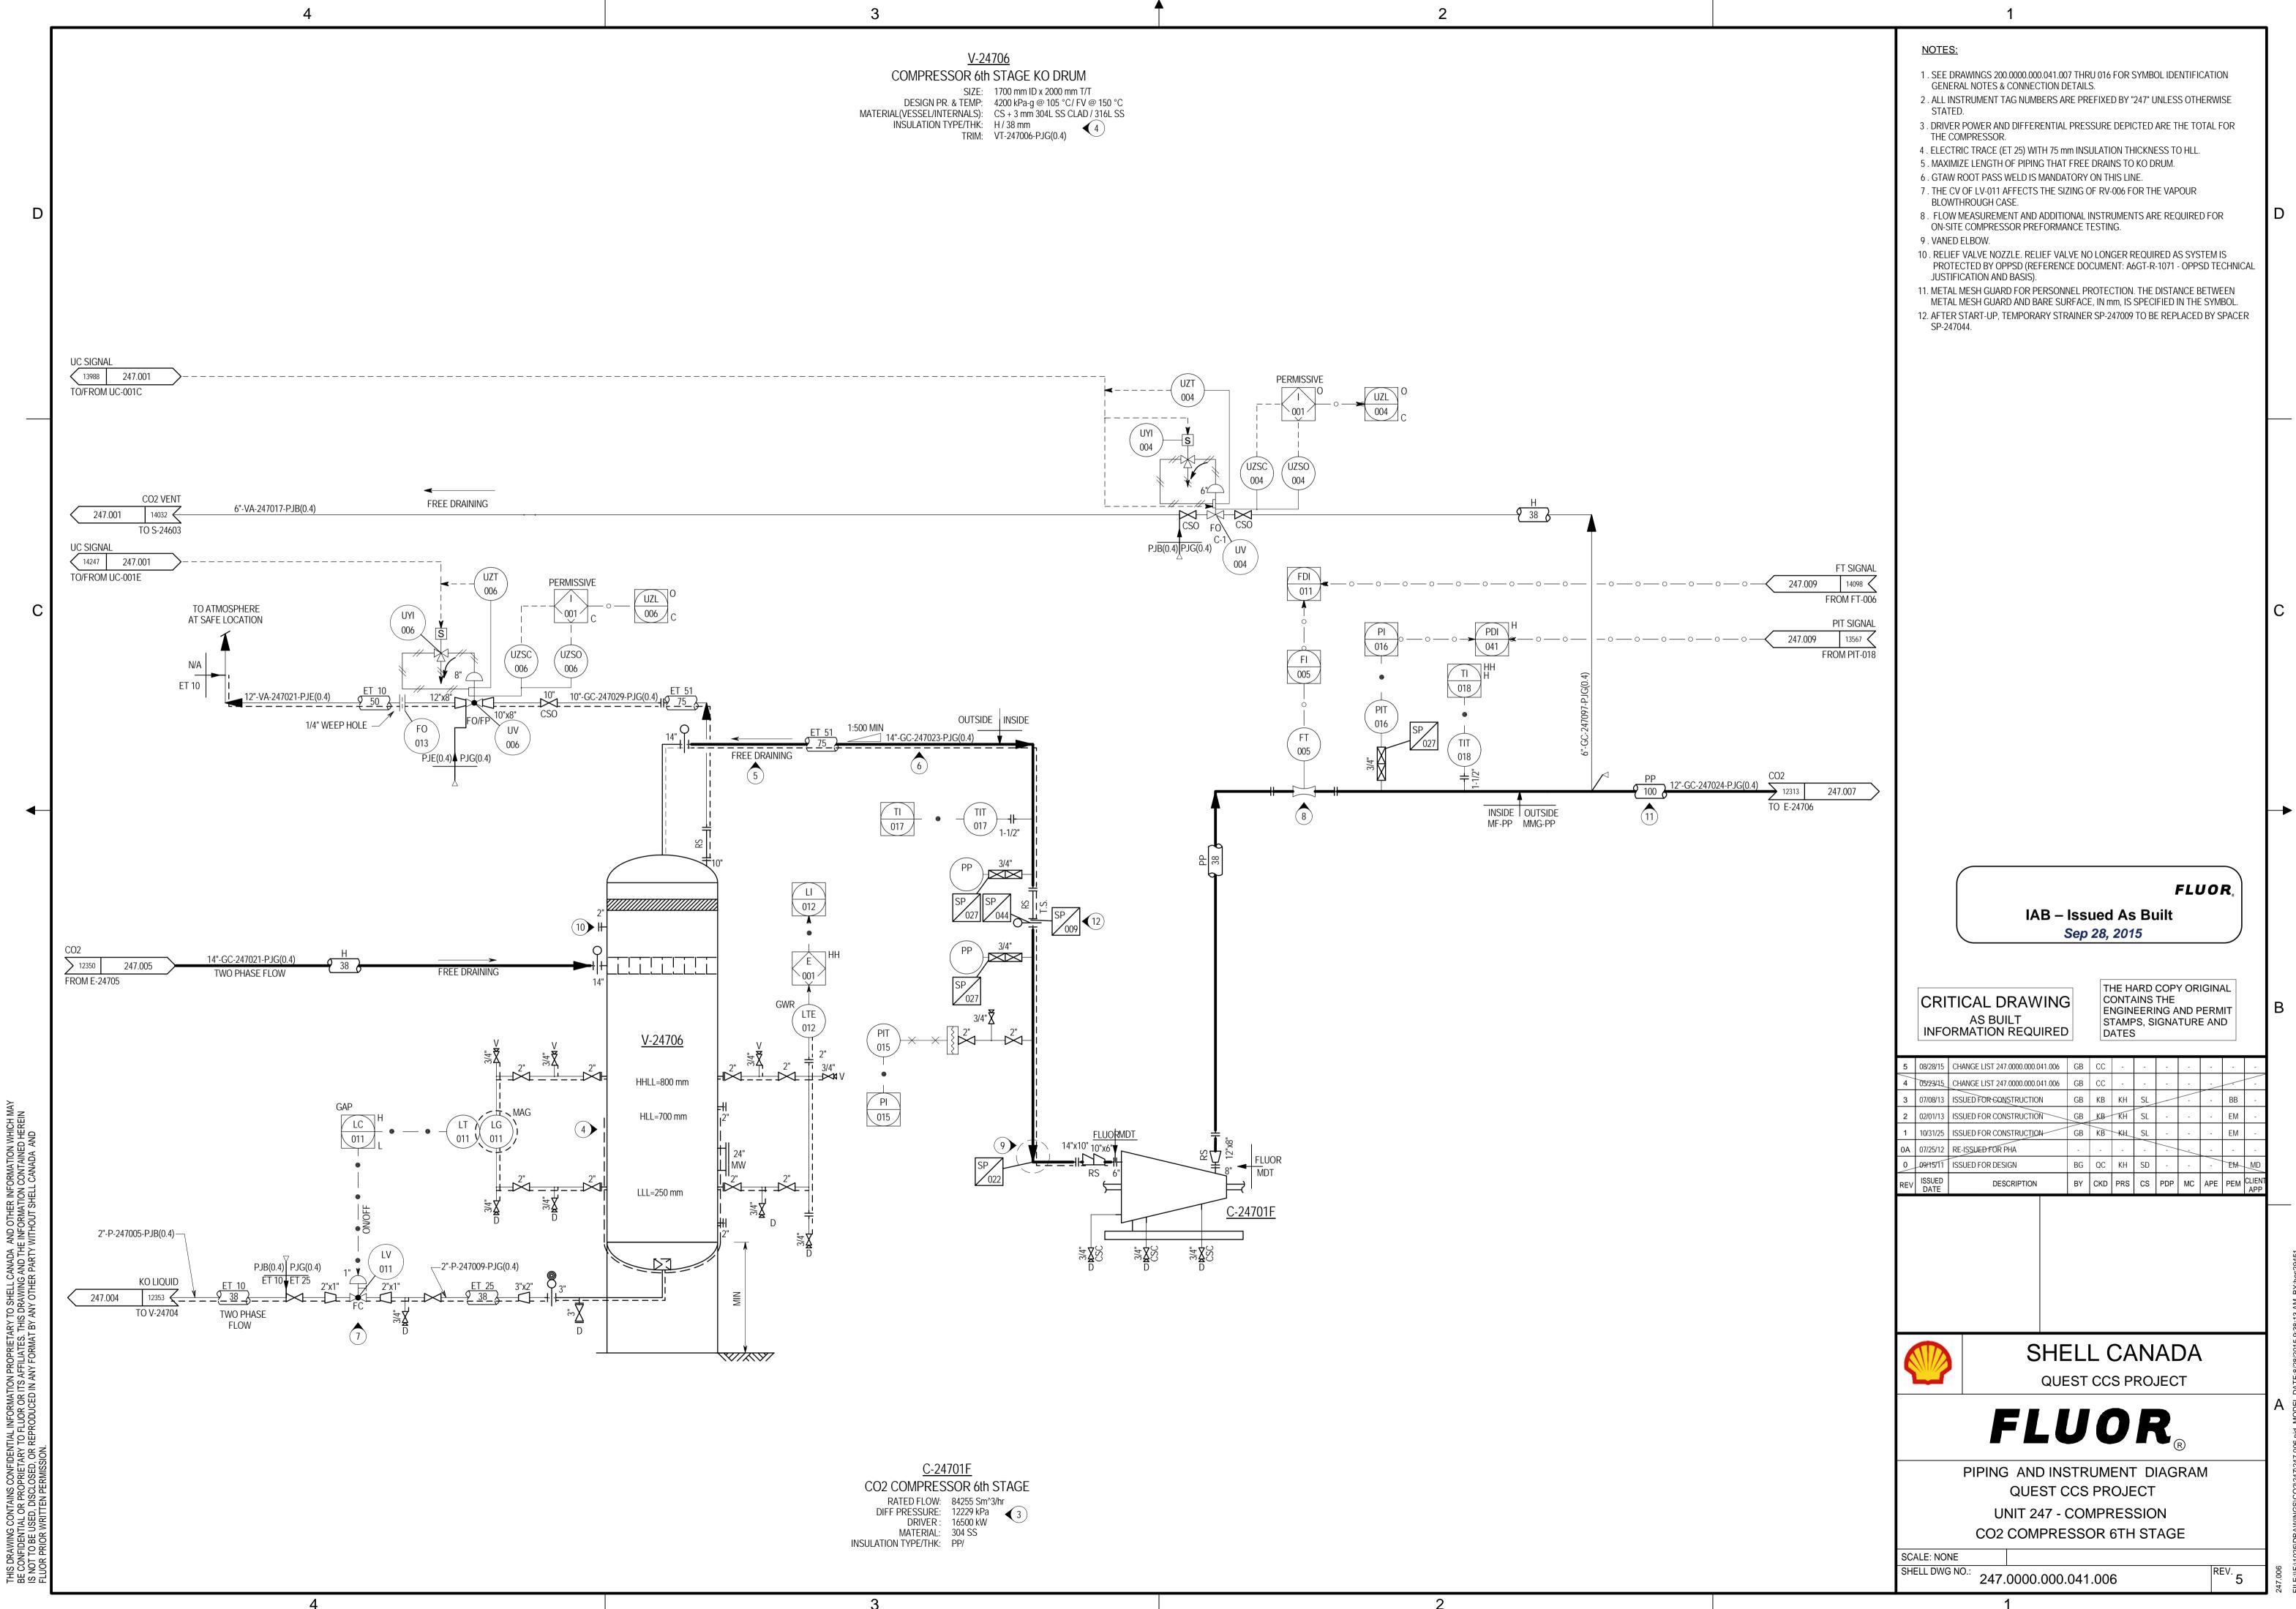

| 4                                                                                                        | DATE<br>MAY<br>23<br>2015 | DESCRIPTION<br>AS-BUILT AS PER MOC-11457. ADDED NOTE TO<br>REPLACE TEMP STRAINER SP-247009 BY SPACER<br>SP-247044. ADDED HH ALARM FOR TI-247018.<br>MMG REPLACED WITH MINERAL FIBER AND ALUMINUM<br>CLADDING FOR PERSONAL PROTECTION ON LINE<br>12"-GC-247024-PJG(0.4). REPLACE TAG NUMBER<br>UYE-247004 TO UYI-247004. ADDED PERMISSIVE TO<br>INTERLOCK I-247001. |                                                                         | DRWN<br>CC | GB    | MECH | PROC | INST  | APP'D | LOC<br>B\2,3<br>C\2,3<br>D\1,2 |
|----------------------------------------------------------------------------------------------------------|---------------------------|--------------------------------------------------------------------------------------------------------------------------------------------------------------------------------------------------------------------------------------------------------------------------------------------------------------------------------------------------------------------|-------------------------------------------------------------------------|------------|-------|------|------|-------|-------|--------------------------------|
| 5                                                                                                        | AUG<br>19<br>2015         | AS-BUILT AS PER MOC-11457. ADDED<br>INSTRUMENT UV-006 & FO-013. ADD<br>10"-GC-247029-PJG(0.4) & 12"-VA-                                                                                                                                                                                                                                                            | ED TWO LINES                                                            | CC         | GB    |      |      |       |       | C\3,4                          |
|                                                                                                          |                           |                                                                                                                                                                                                                                                                                                                                                                    |                                                                         |            |       |      |      |       |       |                                |
|                                                                                                          |                           |                                                                                                                                                                                                                                                                                                                                                                    |                                                                         |            |       |      |      |       |       |                                |
|                                                                                                          |                           |                                                                                                                                                                                                                                                                                                                                                                    |                                                                         |            |       |      |      |       |       |                                |
|                                                                                                          |                           |                                                                                                                                                                                                                                                                                                                                                                    |                                                                         |            |       |      |      |       |       |                                |
|                                                                                                          | ultiple<br>Nder A         | E REVISIONS ARE PERMITTED                                                                                                                                                                                                                                                                                                                                          | SHELL CANADA PRODUCTS LIMITE<br>SCOTFORD COMPLEX ALBERTA<br>CHANGE LIST |            |       |      |      |       | ITED  |                                |
| <ul> <li>LINE UNDER REVISION INDICATES</li> <li>NOT MICROFILMED-REVISION</li> <li>STILL OPEN.</li> </ul> |                           |                                                                                                                                                                                                                                                                                                                                                                    | DRAWN DATE                                                              | . D        | ESIGN | SCA  | LE C | HECKE | D APP | ROVED                          |
| LINE UNDER REVISION INDICATES                                                                            |                           |                                                                                                                                                                                                                                                                                                                                                                    | GB 15/05/<br>SHELL                                                      | /23        |       | N.T. | S.   | СС    | REV.  | CC                             |