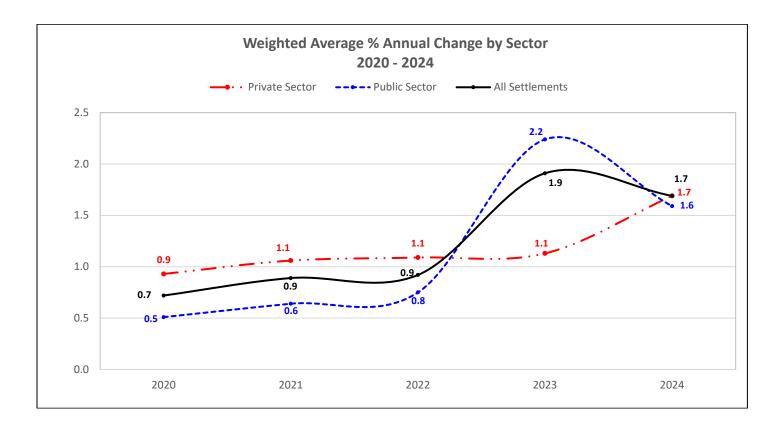

ivate Sector  | 320        | 71,556    | 1.09                                |
| 2022 | Public Sector   | 136        | 76,408    | 0.75                                |
|      | All Settlements | 456        | 147,964   | 0.92                                |
|      | Private Sector  | 141        | 28,652    | 1.13                                |
| 2023 | Public Sector   | 64         | 68,159    | 2.24                                |
|      | All Settlements | 205        | 96,811    | 1.91                                |
|      | Private Sector  | 68         | 19,762    | 1.69                                |
| 2024 | Public Sector   | 15         | 566       | 1.59                                |
|      | All Settlements | 83         | 20,328    | 1.69                                |



Details of the calculation methodology can be obtained from the Collective Bargaining Information Services Unit of Alberta Labour & Immigration by calling (780) 427-8301 or emailing <a href="mailto:cba.submissions@gov.ab.ca">cba.submissions@gov.ab.ca</a>.

# Wage Settlements in Alberta Weighted Average % Annual Change by Industry

Wage data reflects the average yearly % change taking effect in the indicated year.

|                                                                      |      | 2020    |      |      | 2021    |      |      | 2022    |      |      | 2023   |      |
|----------------------------------------------------------------------|------|---------|------|------|---------|------|------|---------|------|------|--------|------|
| Industry Sector