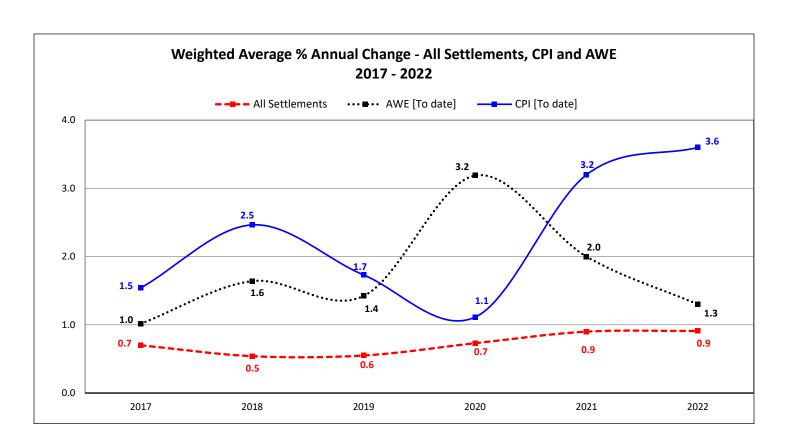

| 23   | 13,439  | 0.99 | 22   | 22,114  | 0.95 | 18   | 21,667  | 0.06 | 8    | 9,345  | 0.08 |
| Transportation & Warehousing                                         | 44   | 3,925   | 1.27 | 35   | 2,640   | 1.62 | 28   | 1,932   | 1.59 | 17   | 1,079  | 1.28 |
| Utilities                                                            | 22   | 7,748   | 2.17 | 17   | 5,755   | 1.26 | 11   | 3,222   | 1.11 | 4    | 1,371  | 1.80 |
| Wholesale Trade                                                      | 16   | 2,145   | 1.66 | 15   | 1,997   | 1.89 | 7    | 774     | 1.53 | 4    | 431    | 1.77 |
| All Settlements                                                      | 875  | 242,221 | 0.72 | 745  | 217,158 | 0.89 | 456  | 147,964 | 0.92 | 205  | 96,811 | 1.91 |



# **Average Weekly Earnings (AWE)**\*

In **February 2022** the Alberta AWE decreased 0.3 % from January 2022. Between February 2022 and February 2021 the Alberta AWE increased 1% to \$1,244.49 from \$1,232.23.



| AWE   | Alberta | Canada |
|-------|---------|--------|
| 2017  | 1.0     | 2.0    |
| 2018  | 1.6     | 2.6    |
| 2019  | 1.4     | 2.7    |
| 2020  | 3.2     | 6.7    |
| 2021  | 2.1     | 3.1    |
| 2022* | 1.3     | 2.2    |



| AWE    | Alberta | Canada |
|--------|---------|--------|
| Feb 21 | 4.5     | 8.4    |
| Mar 21 | 3.2     | 7.0    |
| Apr 21 | -1.4    | 1.0    |
| May 21 | -1.9    | -0.3   |
| Jun 21 | 0.9     | 0.8    |
| Jul 21 | 2.0     | 1.5    |
| Aug 21 | 1.3     | 2.2    |
| Sep 21 | 2.8     | 2.5    |
| Oct 21 | 3.1     | 2.4    |
| Nov 21 | 2.7