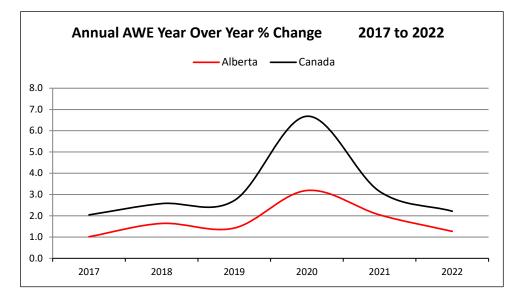

| 1.27 | 35   | 2,640   | 1.62 | 28   | 1,932   | 1.59 | 17   | 1,079  | 1.28 |
| Utilities                                                            | 22   | 7,748   | 2.17 | 17   | 5,755   | 1.26 | 11   | 3,222   | 1.11 | 4    | 1,371  | 1.80 |
| Wholesale Trade                                                      | 16   | 2,145   | 1.66 | 15   | 1,997   | 1.89 | 7    | 774     | 1.53 | 4    | 431    | 1.77 |
| All Settlements                                                      | 875  | 242,221 | 0.72 | 745  | 217,158 | 0.89 | 456  | 147,964 | 0.92 | 205  | 96,811 | 1.91 |



# **Average Weekly Earnings (AWE)**\*

In **February 2022** the Alberta AWE decreased 0.3 % from January 2022. Between February 2022 and February 2021 the Alberta AWE increased 1% to \$1,244.49 from \$1,232.23.



| AWE   | Alberta | Canada |
|-------|---------|--------|
| 2017  | 1.0     | 2.0    |
| 2018  | 1.6     | 2.6    |
| 2019  | 1.4     | 2.7    |
| 2020  | 3.2     | 6.7    |
| 2021  | 2.1     | 3.1    |
| 2022* | 1.3     | 2.2    |



| AWE    | Alberta | Canada |
|--------|---------|--------|
| Feb 21 | 4.5     | 8.4    |
| Mar 21 | 3.2     | 7.0    |
| Apr 21 | -1.4    | 1.0    |
| May 21 | -1.9    | -0.3   |
| Jun 21 | 0.9     | 0.8    |
| Jul 21 | 2.0     | 1.5    |
| Aug 21 | 1.3     | 2.2    |
| Sep 21 | 2.8     | 2.5    |
| Oct 21 | 3.1     | 2.4    |
| Nov 21 | 2.7     | 1.8    |
| Dec 21 | 3.2     | 1.8    |
| Jan 22 | 1.5     | 2.1    |
| Feb 22 | 1.0     | 2.4    |



<sup>\*</sup>To date preliminary figures. Graph data available upon request.

<sup>&</sup>lt;sup>1</sup> Year