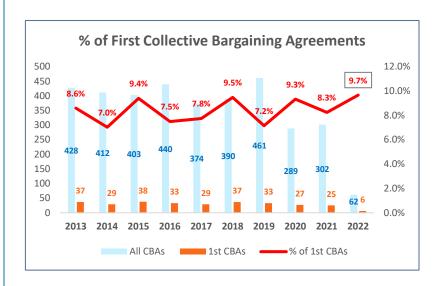

CBAs Received by Industry**

| Industry                            | CBAs | EEs   |
|-------------------------------------|------|-------|
| Administrative and Support, Waste   | 1    | 12    |
| Management and Remediation Services |      | 12    |
| Arts, Entertainment, and Recreation | 1    | 12    |
| Construction                        | 2    | 26    |
| Educational Services                | 2    | 1,350 |
| Health Care and Social Assistance   | 9    | 667   |
| Manufacturing                       | 3    | 104   |
| Public Administration               | 5    | 2,995 |
| Transportation and Warehousing      | 2    | 36    |
| Utilities                           | 2    | 684   |
| Wholesale Trade                     | 1    | 54    |
| Total                               | 28   | 5,940 |



### **New Grievance Mediation Program**

Mediation Services is pleased to introduce a new program to assist unions and employers to resolve grievances. The program includes a roster of grievance mediators who are dispute resolution practitioners from the labour relations community that are available to assist parties involved in grievances. We have also created an online Practitioner's Portal where you can see the availability and contact information of grievance mediators.

### Why Choose Grievance Mediation?

Mediation is a proven method of problem solving. Other labour relations jurisdictions in Canada that use grievance mediation quote very high success rates. Grievance arbitration, while resulting in a binding outcome, is costly, often involving long delays for hearings and the issu