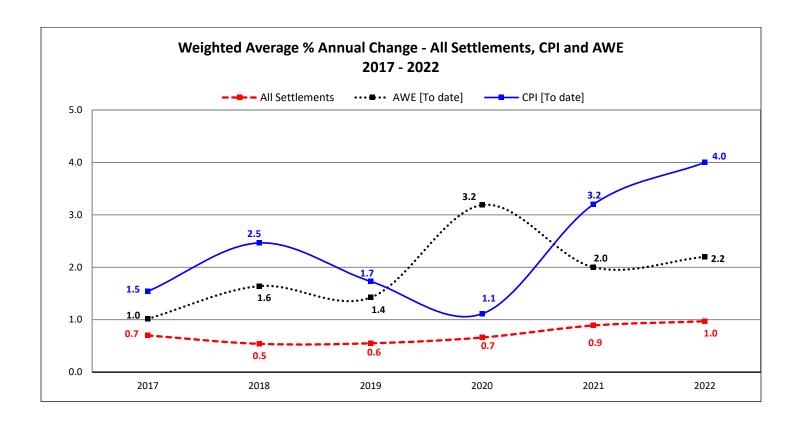

| 24   | 16,239  | 0.82 | 23   | 24,914  | 0.84 | 19   | 24,467  | 0.05 | 9    | 12,145  | 0.06 |
| Transportation & Warehousing                                         | 44   | 3,925   | 1.27 | 35   | 2,640   | 1.62 | 28   | 1,937   | 1.58 | 17   | 1,084   | 1.28 |
| Utilities                                                            | 22   | 7,748   | 2.17 | 17   | 5,755   | 1.26 | 11   | 3,222   | 1.11 | 4    | 1,371   | 1.80 |
| Wholesale Trade                                                      | 16   | 2,145   | 1.66 | 15   | 1,997   | 1.89 | 7    | 774     | 1.53 | 4    | 431     | 1.77 |
| All Settlements                                                      | 890  | 265,542 | 0.66 | 762  | 240,857 | 0.89 | 484  | 174,205 | 0.97 | 227  | 121,171 | 1.88 |



# **Average Weekly Earnings (AWE)**\*

In **March 2022** the Alberta AWE increased 1.2 % from February 2022. Between March 2022 and March 2021 the Alberta AWE increased 4.2% to \$1,259.00 from \$1,207.86.



| AWE   | Alberta | Canada |
|-------|---------|--------|
| 2017  | 1.0     | 2.0    |
| 2018  | 1.6     | 2.6    |
| 2019  | 1.4     | 2.7    |
| 2020  | 3.2     | 6.7    |
| 2021  | 2.0     | 3.1    |
| 2022* | 2.2     | 2.8    |



| AWE    | Alberta | Canada |
|--------|---------|--------|
| Mar 21 | 3.3     | 7.0    |
| Apr 21 | -1.4    | 1.0    |
| May 21 | -1.9    | -0.3   |
| Jun 21 | 0.9     | 0.8    |
| Jul 21 | 2.0     | 1.5    |
| Aug 21 | 1.3     | 2.2    |
| Sep 21 | 2.8     | 2.5    |
| Oct 21 | 3.1     | 2.4    |
| Nov 21 | 2.7     | 1.8    |
| Dec 21 | 3.2     | 1.8