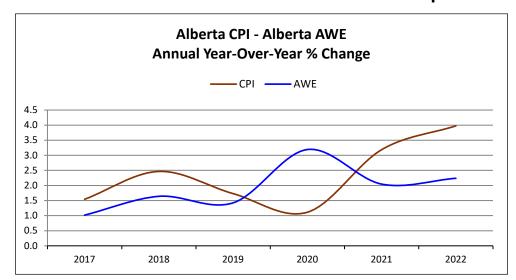

| Apr 21 | 3.3     | 3.4    |
| May 21 | 3.1     | 3.6    |
| Jun 21 | 2.7     | 3.1    |
| Jul 21 | 3.7     | 3.7    |
| Aug 21 | 4.7     | 4.1    |
| Sep 21 | 4.0     | 4.4    |
| Oct 21 | 4.3     | 4.7    |
| Nov 21 | 4.3     | 4.7    |
| Dec 21 | 4.8     | 4.8    |
| Jan 22 | 4.8     | 5.1    |
| Feb 22 | 5.5     | 5.7    |
| Mar 22 | 6.5     | 6.7    |
| Apr 22 | 6.3     | 6.8    |



<sup>\*</sup>Year to date – Graph data available upon request.

<sup>&</sup>lt;sup>1</sup> Year over Year % Change (Annual) - (Ave. of current year CPI - Ave. of previous year CPI) / Ave. of previous year CPI x 100

<sup>&</sup>lt;sup>2</sup> Year over Year % Change (Monthly) - (Current month CPI - Same month previous year CPI) / Same month previous year CPI x 100

## **Alberta CPI and AWE Comparison**



|      | СРІ | AWE |
|------|-----|-----|
| 2017 | 1.5 | 1.0 |
| 2018 | 2.5 | 1.6 |
| 2019 | 1.7 | 1.4 |
| 2020 | 1.1 | 3.2 |
| 2021 | 3.2 | 2.0 |
| 2022 | 4.0 | 2.2 |



|        | СРІ | AWE  |
|--------|-----|------|
| Apr 21 | 3.3 | -1.4 |
| May 21 | 3.1 | -1.9 |
| Jun 21 | 2.7 | 0.9  |
| Jul 21 | 3.7 | 2.0  |
| Aug 21 | 4.7 | 1.3  |
| Sep 21 | 4.0 | 2.8  |
| Oct 21 | 4.3 | 3.1  |
| Nov 21 | 4.3 | 2.7  |
| Dec 21 | 4.8 | 3.2  |
| Jan 22 | 4.8 | 1.5  |
| Feb 22 | 5.5 | 0.9  |
| Mar 22 | 6.5 | 4.2  |
| Apr 22 | 6.3 |      |
|        |     |      |

| Consumer Price Index |       |          |       |          |       |          |         |          |  |
|----------------------|-------|----------|-------|----------|-------|----------|---------|----------|--|
| B.C. walls           | Can