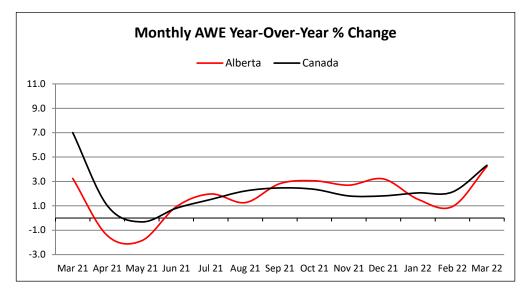

1,371   | 1.80 |
| Wholesale Trade                                                      | 16   | 2,145   | 1.66 | 15   | 1,997   | 1.89 | 7    | 774     | 1.53 | 4    | 431     | 1.77 |
| All Settlements                                                      | 890  | 265,542 | 0.66 | 762  | 240,857 | 0.89 | 484  | 174,205 | 0.97 | 227  | 121,171 | 1.88 |



# **Average Weekly Earnings (AWE)**\*

In **March 2022** the Alberta AWE increased 1.2 % from February 2022. Between March 2022 and March 2021 the Alberta AWE increased 4.2% to \$1,259.00 from \$1,207.86.



| AWE   | Alberta | Canada |
|-------|---------|--------|
| 2017  | 1.0     | 2.0    |
| 2018  | 1.6     | 2.6    |
| 2019  | 1.4     | 2.7    |
| 2020  | 3.2     | 6.7    |
| 2021  | 2.0     | 3.1    |
| 2022* | 2.2     | 2.8    |



| AWE    | Alberta | Canada |
|--------|---------|--------|
| Mar 21 | 3.3     | 7.0    |
| Apr 21 | -1.4    | 1.0    |
| May 21 | -1.9    | -0.3   |
| Jun 21 | 0.9     | 0.8    |
| Jul 21 | 2.0     | 1.5    |
| Aug 21 | 1.3     | 2.2    |
| Sep 21 | 2.8     | 2.5    |
| Oct 21 | 3.1     | 2.4    |
| Nov 21 | 2.7     | 1.8    |
| Dec 21 | 3.2     | 1.8    |
| Jan 22 | 1.5     | 2.1    |
| Feb 22 | 0.9     | 2.1    |
| Mar 22 | 4.2     | 4.3    |



<sup>\*</sup>To date preliminary figures. Graph data available upon request.

<sup>&</sup>lt;sup>1</sup> Year over Year % Change (Monthly) - (Current month AWEA - Same month previous year AAWE)/Same month previous year AWEA x 100

<sup>&</sup>lt;sup>2</sup> Year over Year % Change (Annual) - (Ave. of current year AWEA - Ave. of previous year A