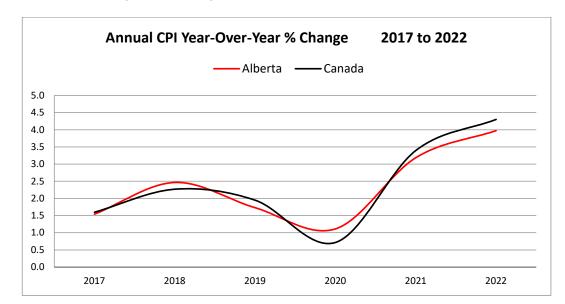

|
| Nov 21 | 2.7     | 1.8    |
| Dec 21 | 3.2     | 1.8    |
| Jan 22 | 1.5     | 2.1    |
| Feb 22 | 0.9     | 2.1    |
| Mar 22 | 4.2     | 4.3    |



<sup>\*</sup>To date preliminary figures. Graph data available upon request.

<sup>&</sup>lt;sup>1</sup> Year over Year % Change (Monthly) - (Current month AWEA - Same month previous year AAWE)/Same month previous year AWEA x 100

<sup>&</sup>lt;sup>2</sup> Year over Year % Change (Annual) - (Ave. of current year AWEA - Ave. of previous year AWEA) / Ave. of previous year AWEA x 100 Source: Statistical data supplied by Statistics Canada

# Consumer Price Index (CPI)\*, 2002=100

In **April 2022** the Alberta CPI increased 0.3% from March 2022. Between April 2022 and April 2021 the Alberta CPI increased 6.3% to \$157.00 from \$147.70.



| СРІ   | Alberta | Canada |
|-------|---------|--------|
| 2017  | 1.5     | 1.6    |
| 2018  | 2.5     | 2.3    |
| 2019  | 1.7     | 1.9    |
| 2020  | 1.1     | 0.7    |
| 2021  | 3.2     | 3.4    |
| 2022* | 4.0     | 4.3    |



| СРІ    | Alberta | Canada |
|--------|---------|--------|
| Apr 21 | 3.3     | 3.4    |
| May 21 | 3.1     | 3.6    |
| Jun 21 | 2.7     | 3.1    |
| Jul 21 | 3.7     | 3.7    |
| Aug 21 | 4.7     | 4.1    |
| Sep 21 | 4.0     | 4.4    |
| Oct 21 | 4.3     | 4.7    |
| Nov 21 | 4.3     | 4.7    |
| Dec 21 | 4.8     | 4.8    |
| Jan 22 | 4.8     | 5.1    |
| Feb 22 | 5.5     | 5.7    |
| Mar 22 | 6.5     | 6.7    |
| Apr 22 | 6.3     | 6.8    |



<sup>\*</sup>Year to date – Graph data available upon request.

<sup>&</sup>lt;sup>1</sup> Year over Year % Ch