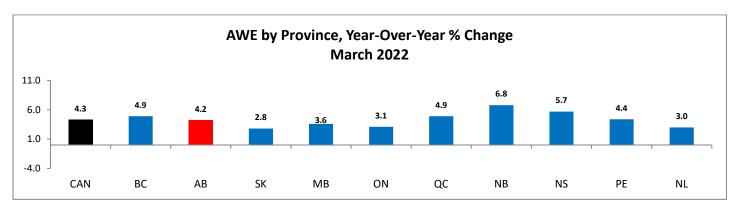

February 2022. Between March 2022 and March 2021 the Alberta AWE increased 4.2% to \$1,259.00 from \$1,207.86.



| AWE   | Alberta | Canada |
|-------|---------|--------|
| 2017  | 1.0     | 2.0    |
| 2018  | 1.6     | 2.6    |
| 2019  | 1.4     | 2.7    |
| 2020  | 3.2     | 6.7    |
| 2021  | 2.0     | 3.1    |
| 2022* | 2.2     | 2.8    |



| AWE    | Alberta | Canada |
|--------|---------|--------|
| Mar 21 | 3.3     | 7.0    |
| Apr 21 | -1.4    | 1.0    |
| May 21 | -1.9    | -0.3   |
| Jun 21 | 0.9     | 0.8    |
| Jul 21 | 2.0     | 1.5    |
| Aug 21 | 1.3     | 2.2    |
| Sep 21 | 2.8     | 2.5    |
| Oct 21 | 3.1     | 2.4    |
| Nov 21 | 2.7     | 1.8    |
| Dec 21 | 3.2     | 1.8    |
| Jan 22 | 1.5     | 2.1    |
| Feb 22 | 0.9     | 2.1    |
| Mar 22 | 4.2     | 4.3    |



<sup>\*</sup>To date preliminary figures. Graph data available upon request.

<sup>&</sup>lt;sup>1</sup> Year over Year % Change (Monthly) - (Current month AWEA - Same month previous year AAWE)/Same month previous year AWEA x 100

<sup>&</sup>lt;sup>2</sup> Year over Year % Change (Annual) - (Ave. of current year AWEA - Ave. of previous year AWEA) / Ave. of previous year AWEA x 100 Source: Statistical data supplied by Statistics Canada

# Consumer Price Index (CPI)\*, 2002=100

In **April 2022** the Alberta CPI increased 0.3% from March 2022. Between April 2022 and April 2021 the Alberta CPI increased 6.3% to \$157.00 from \$147.70.



| СРІ   | Alberta | Canada |
|-------|---------|--------|
| 2017  | 1.5     | 1.6    |
| 2018  | 2.5     | 2.3    |
| 2019  | 1.7     | 1.9    |
| 2020  |