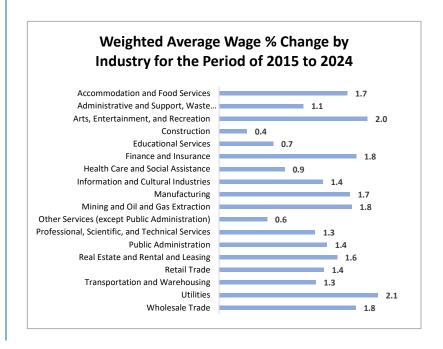

#### **CBAs Received by Industry**

| Industry                               |       | CBAs | EEs    |
|----------------------------------------|-------|------|--------|
| Arts, Entertainment, and Recreation    |       | 2    | 1,459  |
| Construction                           |       | 3    | 337    |
| Educational Services                   |       | 3    | 973    |
| Health Care and Social Assistance      |       | 8    | 19,092 |
| Information and Cultural Industries    |       | 1    | 3      |
| Manufacturing                          |       | 3    | 667    |
| Other Services                         |       | 3    | 17     |
| Professional, Scientific and Technical |       | 1    | 4      |
| Public Administration                  |       | 5    | 673    |
| Retail Trade                           |       | 1    | 2,800  |
| Transportation and Warehousing         |       | 1    | 0      |
|                                        | Total | 31   | 26,025 |