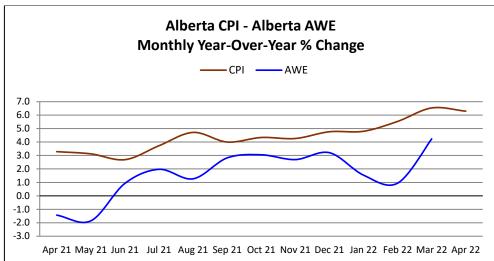

4.4    |
| Oct 21 | 4.3     | 4.7    |
| Nov 21 | 4.3     | 4.7    |
| Dec 21 | 4.8     | 4.8    |
| Jan 22 | 4.8     | 5.1    |
| Feb 22 | 5.5     | 5.7    |
| Mar 22 | 6.5     | 6.7    |
| Apr 22 | 6.3     | 6.8    |



<sup>\*</sup>Year to date – Graph data available upon request.

<sup>&</sup>lt;sup>1</sup> Year over Year % Change (Annual) - (Ave. of current year CPI - Ave. of previous year CPI) / Ave. of previous year CPI x 100

<sup>&</sup>lt;sup>2</sup> Year over Year % Change (Monthly) - (Current month CPI - Same month previous year CPI) / Same month previous year CPI x 100

## **Alberta CPI and AWE Comparison**



|      | СРІ | AWE |
|------|-----|-----|
| 2017 | 1.5 | 1.0 |
| 2018 | 2.5 | 1.6 |
| 2019 | 1.7 | 1.4 |
| 2020 | 1.1 | 3.2 |
| 2021 | 3.2 | 2.0 |
| 2022 | 4.0 | 2.2 |



|        | СРІ | AWE  |
|--------|-----|------|
| Apr 21 | 3.3 | -1.4 |
| May 21 | 3.1 | -1.9 |
| Jun 21 | 2.7 | 0.9  |
| Jul 21 | 3.7 | 2.0  |
| Aug 21 | 4.7 | 1.3  |
| Sep 21 | 4.0 | 2.8  |
| Oct 21 | 4.3 | 3.1  |
| Nov 21 | 4.3 | 2.7  |
| Dec 21 | 4.8 | 3.2  |
| Jan 22 | 4.8 | 1.5  |
| Feb 22 | 5.5 | 0.9  |
| Mar 22 | 6.5 | 4.2  |
| Apr 22 | 6.3 |      |
|        |     |      |

| Consumer Price Index |       |          |       |          |       |          |         |          |  |
|----------------------|-------|----------|-------|----------|-------|----------|---------|----------|--|
| B.C. walls           | Can   | ada      | Alb   | erta     | Edmo  | onton    | Calgary |          |  |
| Month                | CPI   | % Change | CPI   | % Change | СРІ   | % Change | CPI     | % C