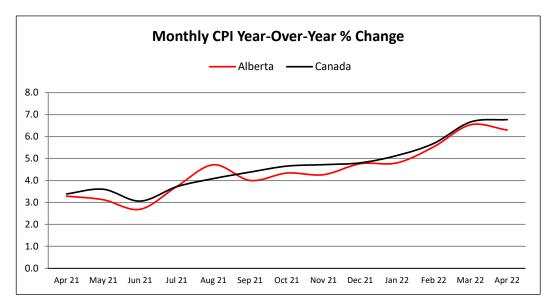

<sup>&</sup>lt;sup>1</sup> Year over Year % Change (Monthly) - (Current month AWEA - Same month previous year AAWE)/Same month previous year AWEA x 100

<sup>&</sup>lt;sup>2</sup> Year over Year % Change (Annual) - (Ave. of current year AWEA - Ave. of previous year AWEA) / Ave. of previous year AWEA x 100 Source: Statistical data supplied by Statistics Canada

# Consumer Price Index (CPI)\*, 2002=100

In **April 2022** the Alberta CPI increased 0.3% from March 2022. Between April 2022 and April 2021 the Alberta CPI increased 6.3% to \$157.00 from \$147.70.



| СРІ   | Alberta | Canada |
|-------|---------|--------|
| 2017  | 1.5     | 1.6    |
| 2018  | 2.5     | 2.3    |
| 2019  | 1.7     | 1.9    |
| 2020  | 1.1     | 0.7    |
| 2021  | 3.2     | 3.4    |
| 2022* | 4.0     | 4.3    |



| СРІ    | Alberta | Canada |
|--------|---------|--------|
| Apr 21 | 3.3     | 3.4    |
| May 21 | 3.1     | 3.6    |
| Jun 21 | 2.7     | 3.1    |
| Jul 21 | 3.7     | 3.7    |
| Aug 21 | 4.7     | 4.1    |
| Sep 21 | 4.0     | 4.4    |
| Oct 21 | 4.3     | 4.7    |
| Nov 21 | 4.3     | 4.7    |
| Dec 21 | 4.8     | 4.8    |
| Jan 22 | 4.8     | 5.1    |
| Feb 22 | 5.5     | 5.7    |
| Mar 22 | 6.5     | 6.7    |
| Apr 22 | 6.3     | 6.8    |



<sup>\*</sup>Year to date – Graph data available upon request.

<sup>&</sup>lt;sup>1</sup> Year over Year % Change (Annual) - (Ave. of current year CPI - Ave. of previous year CPI) / Ave. of previous year CPI x 100

<sup>&</sup>lt;sup>2</sup> Year over Year % Change (Monthly) - (Current month CPI - Same month previous year CPI) / Same month pr