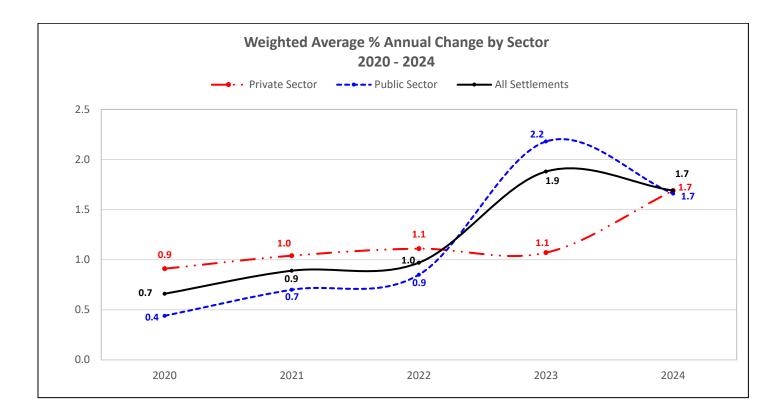

ivate Sector  | 332        | 76,830    | 1.11                                |
| 2022 | Public Sector   | 152        | 97,375    | 0.85                                |
|      | All Settlements | 484        | 174,205   | 0.97                                |
|      | Private Sector  | 150        | 32,520    | 1.07                                |
| 2023 | Public Sector   | 77         | 88,651    | 2.18                                |
|      | All Settlements | 227        | 121,171   | 1.88                                |
|      | Private Sector  | 76         | 23,333    | 1.69                                |
| 2024 | Public Sector   | 19         | 1,438     | 1.66                                |
|      | All Settlements | 95         | 24,771    | 1.69                                |



Details of the calculation methodology can be obtained from the Collective Bargaining Information Services Unit of Alberta Labour & Immigration by calling (780) 427-8301 or emailing <a href="mailto:cba.submissions@gov.ab.ca">cba.submissions@gov.ab.ca</a>.

# Wage Settlements in Alberta Weighted Average % Annual Change by Industry

Wage data reflects the average yearly % change taking effect in the indicated year.

|                                                                      |      | 2020    |      |      | 2021    |      |      | 2022    |      |      | 2023    |      |
|----------------------------------------------------------------------|------|---------|------|------|---------|------|------|---------|------|------|---------|------|
| Industry Sector