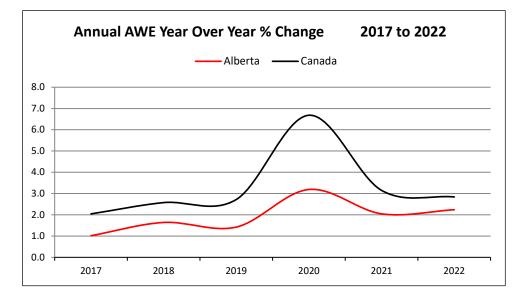

| 1.27 | 35   | 2,640   | 1.62 | 28   | 1,937   | 1.58 | 17   | 1,084   | 1.28 |
| Utilities                                                            | 22   | 7,748   | 2.17 | 17   | 5,755   | 1.26 | 11   | 3,222   | 1.11 | 4    | 1,371   | 1.80 |
| Wholesale Trade                                                      | 16   | 2,145   | 1.66 | 15   | 1,997   | 1.89 | 7    | 774     | 1.53 | 4    | 431     | 1.77 |
| All Settlements                                                      | 890  | 265,542 | 0.66 | 762  | 240,857 | 0.89 | 484  | 174,205 | 0.97 | 227  | 121,171 | 1.88 |



# **Average Weekly Earnings (AWE)**\*

In **March 2022** the Alberta AWE increased 1.2 % from February 2022. Between March 2022 and March 2021 the Alberta AWE increased 4.2% to \$1,259.00 from \$1,207.86.



| AWE   | Alberta | Canada |
|-------|---------|--------|
| 2017  | 1.0     | 2.0    |
| 2018  | 1.6     | 2.6    |
| 2019  | 1.4     | 2.7    |
| 2020  | 3.2     | 6.7    |
| 2021  | 2.0     | 3.1    |
| 2022* | 2.2     | 2.8    |



| AWE    | Alberta | Canada |
|--------|---------|--------|
| Mar 21 | 3.3     | 7.0    |
| Apr 21 | -1.4    | 1.0    |
| May 21 | -1.9    | -0.3   |
| Jun 21 | 0.9     | 0.8    |
| Jul 21 | 2.0     | 1.5    |
| Aug 21 | 1.3     | 2.2    |
| Sep 21 | 2.8     | 2.5    |
| Oct 21 | 3.1     | 2.4    |
| Nov 21 | 2.7     | 1.8    |
| Dec 21 | 3.2     | 1.8    |
| Jan 22 | 1.5     | 2.1    |
| Feb 22 | 0.9     | 2.1    |
| Mar 22 | 4.2     | 4.3    |



<sup>\*</sup>To date preliminary figures. Graph data available upon request.

<sup>&</sup>lt;sup>1</sup> Year