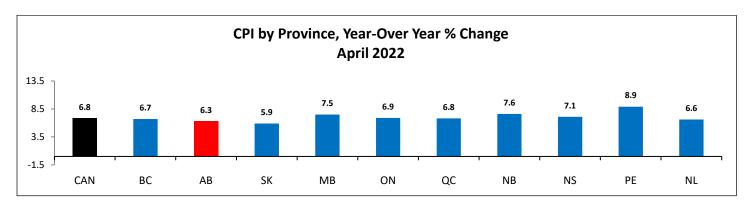

% from March 2022. Between April 2022 and April 2021 the Alberta CPI increased 6.3% to \$157.00 from \$147.70.



| СРІ   | Alberta | Canada |
|-------|---------|--------|
| 2017  | 1.5     | 1.6    |
| 2018  | 2.5     | 2.3    |
| 2019  | 1.7     | 1.9    |
| 2020  | 1.1     | 0.7    |
| 2021  | 3.2     | 3.4    |
| 2022* | 4.0     | 4.3    |



| СРІ    | Alberta | Canada |
|--------|---------|--------|
| Apr 21 | 3.3     | 3.4    |
| May 21 | 3.1     | 3.6    |
| Jun 21 | 2.7     | 3.1    |
| Jul 21 | 3.7     | 3.7    |
| Aug 21 | 4.7     | 4.1    |
| Sep 21 | 4.0     | 4.4    |
| Oct 21 | 4.3     | 4.7    |
| Nov 21 | 4.3     | 4.7    |
| Dec 21 | 4.8     | 4.8    |
| Jan 22 | 4.8     | 5.1    |
| Feb 22 | 5.5     | 5.7    |
| Mar 22 | 6.5     | 6.7    |
| Apr 22 | 6.3     | 6.8    |



<sup>\*</sup>Year to date – Graph data available upon request.

<sup>&</sup>lt;sup>1</sup> Year over Year % Change (Annual) - (Ave. of current year CPI - Ave. of previous year CPI) / Ave. of previous year CPI x 100

<sup>&</sup>lt;sup>2</sup> Year over Year % Change (Monthly) - (Current month CPI - Same month previous year CPI) / Same month previous year CPI x 100

## **Alberta CPI and AWE Comparison**



|      | СРІ | AWE |
|------|-----|-----|
| 2017 | 1.5 | 1.0 |
| 2018 | 2.5 | 1.6 |
| 2019 | 1.7 | 1.4 |
| 2020 | 1.1 | 3.2 |
| 2021 | 3.2 | 2.0 |
| 2022 | 4.0 | 2.2 |



|        | СРІ | AWE  |
|--------|-----|------|
| Apr 21 | 3.3 | -1.4 |
| May 21 | 3.1 | -1.9 |
| Jun 21 | 2.7 | 0.9  |
| Jul 21 | 3.7 | 2.0  |
| Aug 21 | 4.7 | 1.3  |
| Sep 21 | 4.0 | 2.8  |
| Oct 21 | 4.3 | 3.1  |
|