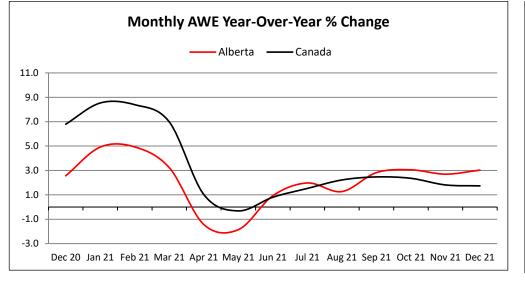

| Wholesale Trade         |                             |            |           |    |        |
|-------------------------|-----------------------------|------------|-----------|----|--------|
| EMPLOYER                | UNION                       | EXPIRY     | EMPLOYEES | ES | STATUS |
| Core-Mark International | UFCW Local 401              | 2021-08-31 | 134       |    |        |
| McKesson Canada         | UFCW Local 401              | 2021-12-31 | 208       |    |        |
| Skyway Canada           | CLAC Local 63, Construction | 2022-01-31 | 150       |    |        |