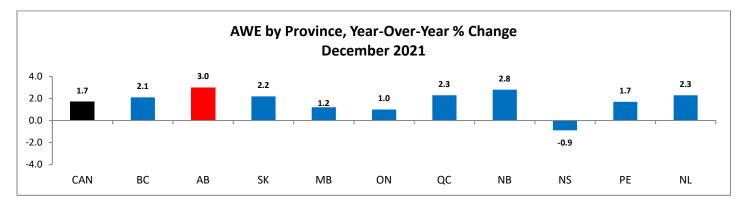

No expiring collective agreements within time frame being reported

| Retail Trade                             |                                     |            |           |    |            |
|------------------------------------------|-------------------------------------|------------|-----------|----|------------|
| EMPLOYER                                 | UNION                               | EXPIRY     | EMPLOYEES | ES | STATUS     |
| Calgary Co-Op                            | Union of Calgary Co-Op<br>Employees | 2020-10-31 | 2,800     |    | Mediation  |
| North Central Co-Op, Retail, Meat & Deli | UFCW Local 401                      | 2019-05-05 | 184       |    | Mediation  |
| Save On Foods [Meat & Deli; Retail]      | UFCW Local 401                      | 2020-03-28 | 111       |    | Bargaining |
| Sobeys West – Retail Support Centre      | UFCW Local 401                      | 2017-12-30 | 158       |    | Settled    |