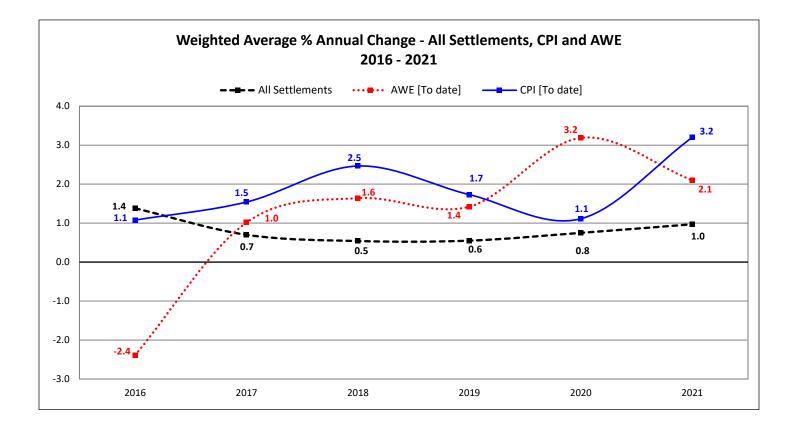

No expiring collective agreements within time frame being reported

| Retail Trade                             |                                     |            |           |    |            |
|------------------------------------------|-------------------------------------|------------|-----------|----|------------|
| EMPLOYER                                 | UNION                               | EXPIRY     | EMPLOYEES | ES | STATUS     |
| Calgary Co-Op                            | Union of Calgary Co-Op<br>Employees | 2020-10-31 | 2,800     |    | Mediation  |
| North Central Co-Op, Retail, Meat & Deli | UFCW Local 401                      | 2019-05-05 | 184       |    | Mediation  |
| Save On Foods [Meat & Deli; Retail]      | UFCW Local 401                      | 2020-03-28 | 111       |    | Bargaining |
| Sobeys West – Retail Support Centre      | UFCW Local 401                      | 2017-12-30 | 158       |    | Settled    |

| Transportation and Warehousing                               |                               |            |           |    |            |
|--------------------------------------------------------------|-------------------------------|------------|-----------|----|------------|
| EMPLOYER                                                     | UNION                         | EXPIRY     | EMPLOYEES | ES | STATUS     |
| FirstCanada – Wood Buffalo                                   | Operating Engineers Local 955 | 2021-07-31 | 275       |    |            |
| Prairie Rail Agreement                                       | Labourers Local 92            | 2021-05-31 | 470       |    |            |
| Sobeys Capital – Retail Support Centre                       | UFCW Local 401                | 2021-03-31 | 229       |    | Bargaining |
| Sobeys West – Calgary Refrigerated Warehouse &<br>Commissary | UFCW Local 401                | 2021-08-28 | 259       |    |            |