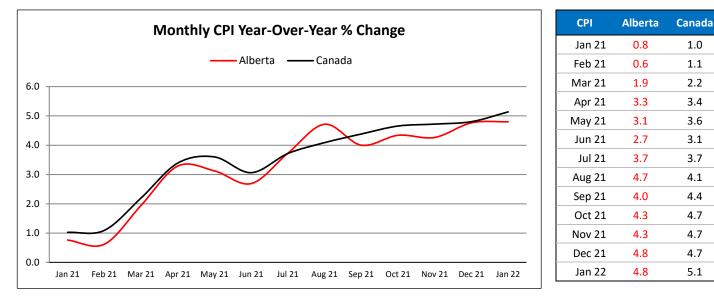

| Transportation and Warehousing                               |                               |            |           |    |            |
|--------------------------------------------------------------|-------------------------------|------------|-----------|----|------------|
| EMPLOYER                                                     | UNION                         | EXPIRY     | EMPLOYEES | ES | STATUS     |
| FirstCanada – Wood Buffalo                                   | Operating Engineers Local 955 | 2021-07-31 | 275       |    |            |
| Prairie Rail Agreement                                       | Labourers Local 92            | 2021-05-31 | 470       |    |            |
| Sobeys Capital – Retail Support Centre                       | UFCW Local 401                | 2021-03-31 | 229       |    | Bargaining |
| Sobeys West – Calgary Refrigerated Warehouse &<br>Commissary | UFCW Local 401                | 2021-08-28 | 259       |    |            |