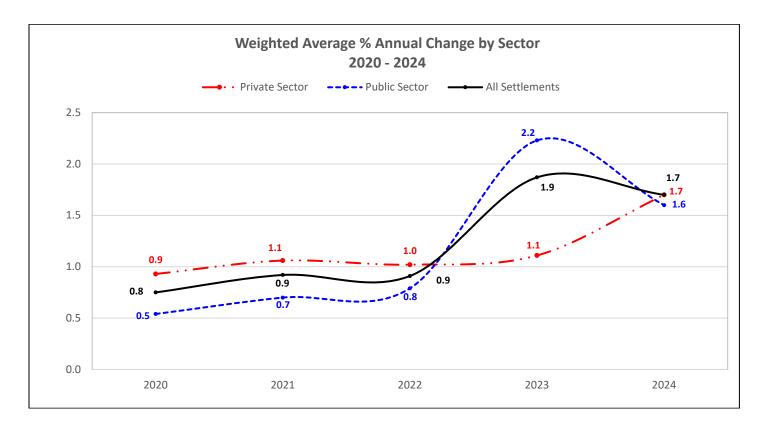

#### **Current & Upcoming Collective Bargaining**

Information presented is from agreements with 100 or more employees with expiry dates up to February 28, 2022.

Red font represents changes from last issue

Essential Services Relationships [ES] indicated by V

Enhanced Mediation [1st Agreement Disputes] indicated by Enhanced

| Public Administration                               |                                 |            |           |    |            |
|-----------------------------------------------------|---------------------------------|------------|-----------|----|------------|
| EMPLOYER                                            | UNION                           | EXPIRY     | EMPLOYEES | ES | STATUS     |
| City of Calgary – Civic Foremen                     | CUPE Local 709                  | 2021-01-03 | 460       |    | Bargaining |
| City of Calgary – Emergency Communications Officers | IBEW Local 254                  | 2021-01-03 | 307       |    | Bargaining |
| City of Calgary – Inside Workers                    | CUPE Local 38                   | 2021-01-03 | 4,200     |    | Bargaining |
| City of Calgary – Outside Workers                   | CUPE Local 37                   | 2021-01-03 | 2,800     |    | Bargaining |
| City of Camrose                                     | CUPE Local 1425                 | 2021-12-31 | 105       |    |            |
| City of Cold Lake                                   | AUPE                            | 2021-12-31 | 118       |    |            |
| City of Edmonton                                    | ATU Local 569                   | 2020-12-19 | 2,592     |    | Mediation  |
| City of Edmonton                                    | Civic Service Union 52          | 2020-12-09 | 4,400     |    | Bargaining |
| City of Edmonton                                    | CUPE Local 30                   | 2020-12-19 | 3,545     |    | Bargaining |
| City of Edmonton                                    | Edmonton Police Association     | 2020-12-20 | 1,881     |    | Bargaining |
| City of Edmonton                                    | IAFF Local 209                  | 2018-12-25 | 1,284     |    | Bargaining |
| City of Edmonton                                    | IBEW Local 1007                 | 2021-12-18 | 106       |    |            |
| City of Edmonton – DATS                             | ATU Local 569                   | 2021-12-18 | 131       |    |            |
| City of Lethbridge                                  | IAFF Local 237                  | 2020-12-31 | 211       |    | Bargaining |
| City of Lethbridge                                  | Lethbridge Police Association   | 2020-12-31 | 166       |    | Bargaining |
| City of Lloydminster                                | CUPE Local 1015                 | 2021-12-31 |           |    |            |
| City of Medicine Hat                                | Medicine Hat Police Association | 2020-12-31 | 114       |    | Bargaining |
| City of Red Deer                                    | CUPE Local 417                  | 2020-12-31 | 1,195     |    | Bargaining |
| City of Red Deer                                    | IAFF Local 1190                 | 2019-06-30 | 209       |    | Mediation  |
| City of St. Albert                                  | CUPE Local 941                  | 2021-12-31 | 154       |    |            |
| City of St. Albert                                  | IAFF Local 2130                 | 2019-12-31 | 117       |    | Mediation  |
| Municipality of Jasper                              | CUPE Local 1458                 | 2020-12-31 | 116       |    | Settled    |
| Regional Municipality of Wood Buffalo               | CUPE Local 1505                 | 2020-12-31 | 750       |    | Bargaining |
| Regional Municipality of Wood Buffalo               | IAFF Local 2494                 | 2020-12-31 | 175       |    | Bargaining |
| Rocky View County                                   | IAFF Local 4794                 | 2020-12-31 | 144       |    | Mediation  |
| Special Areas Board                                 | AUPE                            | 2018-12-31 | 253       |    | Mediation  |
| Strathcona County                                   | AUPE                            | 2019-12-31 | 165       |    | Tentative  |
| Strathcona County                                   | IAFF Local 2461                 | 2019-12-31 | 184       |    | Bargaining |
| Town of High River                                  | Employee Association            | 2021-09-30 | 187       |    |            |
| Workers' Compensation Board – Millard Health        | HSAA                            | 2020-12-31 | 129       | ٧  |            |
| Real Estate and Rental and Leasing                  |                                 |            |           |    |            |
| EMPLOYER                                            | UNION                           | EXPIRY     | EMPLOYEES | ES | STATUS     |