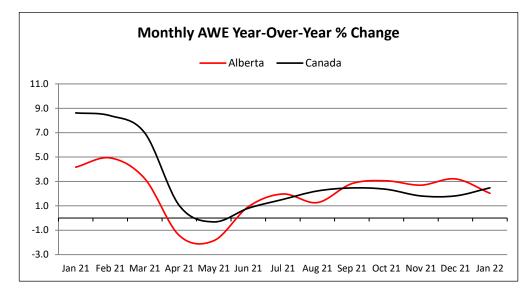

1,345  | 1.81 |
| Wholesale Trade                                                      | 16   | 2,145   | 1.66 | 15   | 1,997   | 1.89 | 6    | 720     | 1.30 | 3    | 377    | 1.60 |
| All Settlements                                                      | 865  | 239,523 | 0.73 | 729  | 211,573 | 0.90 | 431  | 141,368 | 0.91 | 188  | 91,576 | 1.91 |



### Average Weekly Earnings (AWE)\*

In **January 2022** the Alberta AWE increased 2.3 % from December 2021. Between January 2022 and January 2021 the Alberta AWE increased 2.8% to \$1,253.77 from \$1,228.83.



| AWE   | Alberta | Canada |
|-------|---------|--------|
| 2017  | 1.0     | 2.0    |
| 2018  | 1.6     | 2.6    |
| 2019  | 1.4     | 2.7    |
| 2020  | 3.2     | 6.7    |
| 2021  | 2.1     | 3.1    |
| 2022* | 2.0     | 2.5    |



| AWE    | Alberta | Canada |
|--------|---------|--------|
| Jan 21 | 4.2     | 8.6    |
| Feb 21 | 4.9     | 8.4    |
| Mar 21 | 3.2     | 7.0    |
| Apr 21 | -1.4    | 1.0    |
| May 21 | -1.9    | -0.3   |
| Jun 21 | 0.9     | 0.8    |
| Jul 21 | 2.0     | 1.5    |
| Aug 21 | 1.3     | 2.2    |
| Sep 21 | 2.8     | 2.5    |
| Oct 21 | 3.1     | 2.4    |
| Nov 21 | 2.7     | 1.8    |
| Dec 21 | 3.2     | 1.8    |
| Jan 22 | 2.0     | 2.5    |



<sup>\*</sup>To date preliminary figures. Graph data available upon request.

<sup>&</sup>lt;sup>1</sup> Year over Year % Change (Monthly) - (Current month AWEA - Same month previous year AAWE)/Same month previous year AWEA x 100

<sup>&</sup>lt;sup>2</sup> Year over Year % Change (Annual) - (Ave. of current year AWEA - Ave. of previous year A