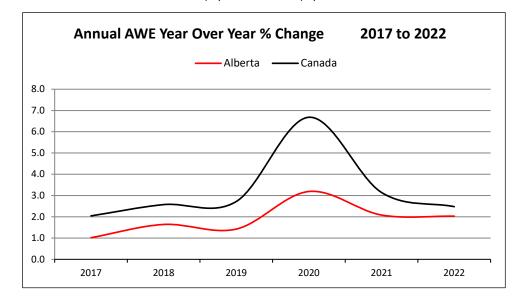

| 1.27 | 35   | 2,636   | 1.63 | 27   | 1,918   | 1.58 | 15   | 1,043  | 1.24 |
| Utilities                                                            | 21   | 7,090   | 2.37 | 15   | 5,071   | 1.29 | 9    | 2,538   | 1.01 | 3    | 1,345  | 1.81 |
| Wholesale Trade                                                      | 16   | 2,145   | 1.66 | 15   | 1,997   | 1.89 | 6    | 720     | 1.30 | 3    | 377    | 1.60 |
| All Settlements                                                      | 865  | 239,523 | 0.73 | 729  | 211,573 | 0.90 | 431  | 141,368 | 0.91 | 188  | 91,576 | 1.91 |



### Average Weekly Earnings (AWE)\*

In **January 2022** the Alberta AWE increased 2.3 % from December 2021. Between January 2022 and January 2021 the Alberta AWE increased 2.8% to \$1,253.77 from \$1,228.83.



| AWE   | Alberta | Canada |
|-------|---------|--------|
| 2017  | 1.0     | 2.0    |
| 2018  | 1.6     | 2.6    |
| 2019  | 1.4     | 2.7    |
| 2020  | 3.2     | 6.7    |
| 2021  | 2.1     | 3.1    |
| 2022* | 2.0     | 2.5    |



| AWE    | Alberta | Canada |
|--------|---------|--------|
| Jan 21 | 4.2     | 8.6    |
| Feb 21 | 4.9     | 8.4    |
| Mar 21 | 3.2     | 7.0    |
| Apr 21 | -1.4    | 1.0    |
| May 21 | -1.9    | -0.3   |
| Jun 21 | 0.9     | 0.8    |
| Jul 21 | 2.0     | 1.5    |
| Aug 21 | 1.3     | 2.2    |
| Sep 21 | 2.8     | 2.5    |
| Oct 21 | 3.1     | 2.4    |
| Nov 21 | 2.7     | 1.8    |
| Dec 21 | 3.2     | 1.8    |
| Jan 22 | 2.0     | 2.5    |



<sup>\*</sup>To date preliminary figures. Graph data available upon request.

<sup>&</sup>lt;sup>1</sup> Year