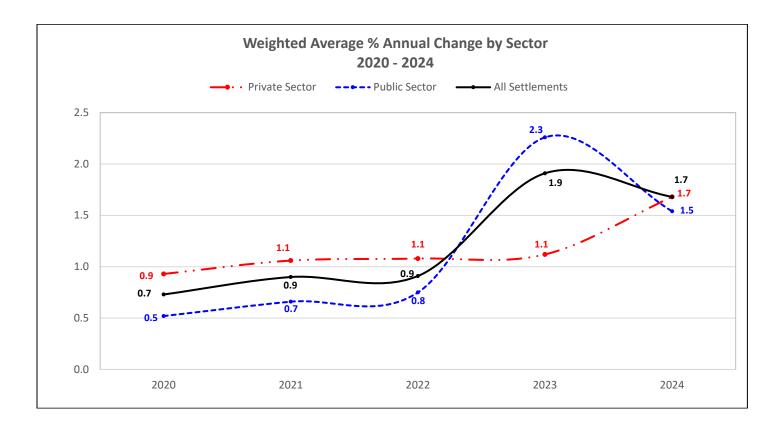

ivate Sector  | 308        | 70,426    | 1.08                                |
| 2022 | Public Sector   | 123        | 70,942    | 0.75                                |
|      | All Settlements | 431        | 141,368   | 0.91                                |
|      | Private Sector  | 134        | 28,432    | 1.12                                |
| 2023 | Public Sector   | 54         | 63,144    | 2.26                                |
|      | All Settlements | 188        | 91,576    | 1.91                                |
|      | Private Sector  | 62         | 19,552    | 1.68                                |
| 2024 | Public Sector   | 13         | 464       | 1.54                                |
|      | All Settlements | 75         | 20,016    | 1.68                                |



Details of the calculation methodology can be obtained from the Collective Bargaining Information Services Unit of Alberta Labour & Immigration by calling (780) 427-8301 or emailing <a href="mailto:cba.submissions@gov.ab.ca">cba.submissions@gov.ab.ca</a>.

# Wage Settlements in Alberta Weighted Average % Annual Change by Industry

Wage data reflects the average yearly % change taking effect in the indicated year.

|                                                                      |      | 2020    |      |      | 2021    |      |      | 2022    |      |      | 2023   |      |
|----------------------------------------------------------------------|------|---------|------|------|---------|------|------|---------|------|------|--------|------|
| Industry Sector