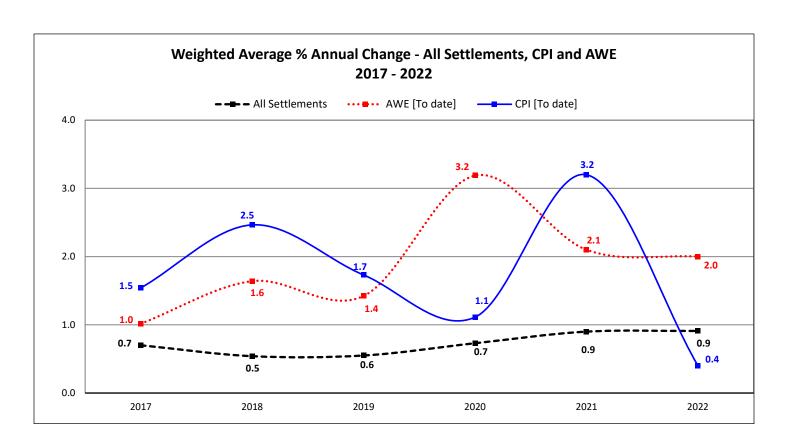

| 23   | 13,439  | 0.99 | 22   | 22,114  | 0.95 | 18   | 21,667  | 0.06 | 8    | 9,345  | 0.08 |
| Transportation & Warehousing                                         | 44   | 3,925   | 1.27 | 35   | 2,636   | 1.63 | 27   | 1,918   | 1.58 | 15   | 1,043  | 1.24 |
| Utilities                                                            | 21   | 7,090   | 2.37 | 15   | 5,071   | 1.29 | 9    | 2,538   | 1.01 | 3    | 1,345  | 1.81 |
| Wholesale Trade                                                      | 16   | 2,145   | 1.66 | 15   | 1,997   | 1.89 | 6    | 720     | 1.30 | 3    | 377    | 1.60 |
| All Settlements                                                      | 865  | 239,523 | 0.73 | 729  | 211,573 | 0.90 | 431  | 141,368 | 0.91 | 188  | 91,576 | 1.91 |



### Average Weekly Earnings (AWE)\*

In **January 2022** the Alberta AWE increased 2.3 % from December 2021. Between January 2022 and January 2021 the Alberta AWE increased 2.8% to \$1,253.77 from \$1,228.83.



| AWE   | Alberta | Canada |
|-------|---------|--------|
| 2017  | 1.0     | 2.0    |
| 2018  | 1.6     | 2.6    |
| 2019  | 1.4     | 2.7    |
| 2020  | 3.2     | 6.7    |
| 2021  | 2.1     | 3.1    |
| 2022* | 2.0     | 2.5    |



| AWE    | Alberta | Canada |
|--------|---------|--------|
| Jan 21 | 4.2     | 8.6    |
| Feb 21 | 4.9     | 8.4    |
| Mar 21 | 3.2     | 7.0    |
| Apr 21 | -1.4    | 1.0    |
| May 21 | -1.9    | -0.3   |
| Jun 21 | 0.9     | 0.8    |
| Jul 21 | 2.0     | 1.5    |
| Aug 21 | 1.3     | 2.2    |
| Sep 21 | 2.8     | 2.5    |
| Oct 21 | 3.1     |