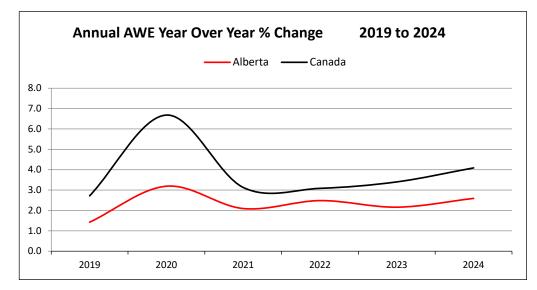

# **Average Weekly Earnings (AWE)**\*

In **March 2024** the Alberta AWE increased 0.3% from February 2024. Between March 2024 and March 2023 the Alberta AWE increased 2.2% to \$1,298.87 from \$1,270.34.

| AWE  | Alberta | Canada |
|------|---------|--------|
| 2019 | 1.4     | 2.7    |
| 2020 | 3.2     | 6.7    |
| 2021 | 2.1     | 3.1    |
| 2022 | 2.5     | 3.1    |
| 2023 | 2.2     | 3.4    |
| 2024 | 2.6     | 4.1    |