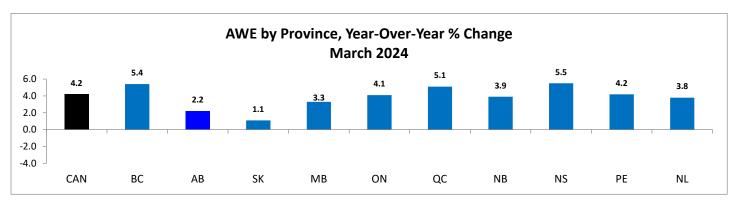

# **Average Weekly Earnings (AWE)**\*

In **March 2024** the Alberta AWE increased 0.3% from February 2024. Between March 2024 and March 2023 the Alberta AWE increased 2.2% to \$1,298.87 from \$1,270.34.

| AWE    | Alberta | Canada |
|--------|---------|--------|
| Mar 23 | 1.3     | 1.5    |
| Apr 23 | 3.3     | 3.0    |
| May 23 | 2.9     | 3.6    |
| Jun 23 | 1.9     | 3.7    |
| Jul 23 | 3.8     | 4.2    |
| Aug 23 | 2.3     | 3.9    |
| Sep 23 | 1.9     | 3.9    |
| Oct 23 | 2.4     | 3.9    |
| Nov 23 | 1.8     | 3.9    |
| Dec 23 | 1.8     | 4.5    |
| Jan 24 | 2.5     | 3.7    |
| Feb 24 | 3.0     | 4.3    |
| Mar 24 | 2.2     | 4.2    |