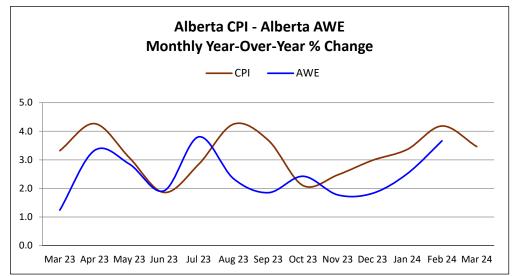

| AWE    | Alberta | Canada |
|--------|---------|--------|
| Mar 23 | 1.3     | 1.5    |
| Apr 23 | 3.3     | 3.0    |
| May 23 | 2.9     | 3.6    |
| Jun 23 | 1.9     | 3.7    |
| Jul 23 | 3.8     | 4.2    |
| Aug 23 | 2.3     | 3.9    |
| Sep 23 | 1.9     | 3.9    |
| Oct 23 | 2.4     | 3.9    |
| Nov 23 | 1.8     | 3.9    |
| Dec 23 | 1.8     | 4.5    |
| Jan 24 | 2.5     | 3.7    |
| Feb 24 | 3.0     | 4.3    |
| Mar 24 | 2.2     | 4.2    |