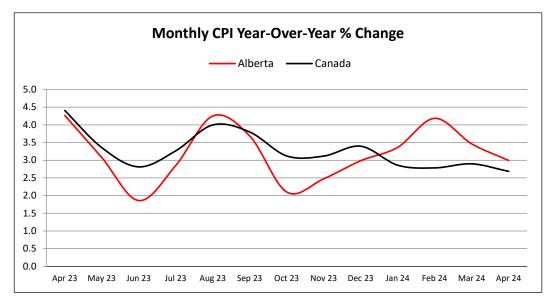

| AWE    | Alberta | Canada |
|--------|---------|--------|
| Mar 23 | 1.3     | 1.5    |
| Apr 23 | 3.3     | 3.0    |
| May 23 | 2.9     | 3.6    |
| Jun 23 | 1.9     | 3.7    |
| Jul 23 | 3.8     | 4.2    |
| Aug 23 | 2.3     | 3.9    |
| Sep 23 | 1.9     | 3.9    |
| Oct 23 | 2.4     | 3.9    |
| Nov 23 | 1.8     | 3.9    |
| Dec 23 | 1.8     | 4.5    |
| Jan 24 | 2.5     | 3.7    |
| Feb 24 | 3.0     | 4.3    |
| Mar 24 | 2.2     | 4.2    |