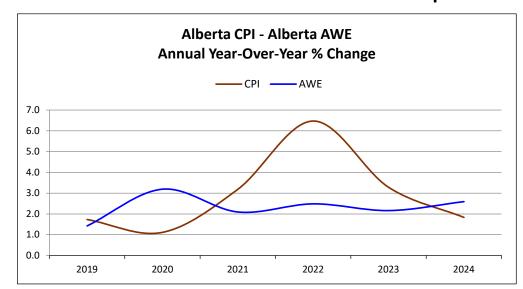

# **Average Weekly Earnings (AWE)**\*

In **March 2024** the Alberta AWE increased 0.3% from February 2024. Between March 2024 and March 2023 the Alberta AWE increased 2.2% to \$1,298.87 from \$1,270.34.

| AWE  | Alberta | Canada |
|------|---------|--------|
| 2019 | 1.4     | 2.7    |
| 2020 | 3.2     | 6.7    |
| 2021 | 2.1     | 3.1    |
| 2022 | 2.5     | 3.1    |
| 2023 | 2.2     | 3.4    |
| 2024 | 2.6     | 4.1    |