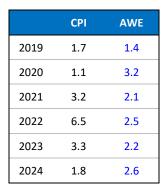

| AWE  | Alberta | Canada |
|------|---------|--------|
| 2019 | 1.4     | 2.7    |
| 2020 | 3.2     | 6.7    |
| 2021 | 2.1     | 3.1    |
| 2022 | 2.5     | 3.1    |
| 2023 | 2.2     | 3.4    |
| 2024 | 2.6     | 4.1    |