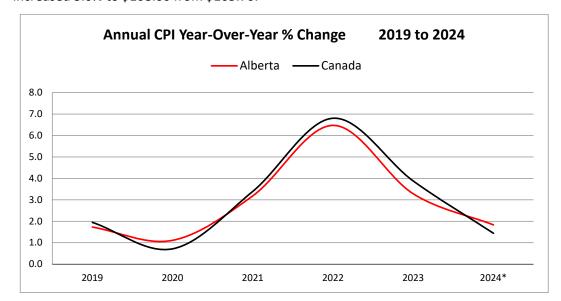

| AWE  | Alberta | Canada |
|------|---------|--------|
| 2019 | 1.4     | 2.7    |
| 2020 | 3.2     | 6.7    |
| 2021 | 2.1     | 3.1    |
| 2022 | 2.5     | 3.1    |
| 2023 | 2.2     | 3.4    |
| 2024 | 2.6     | 4.1    |