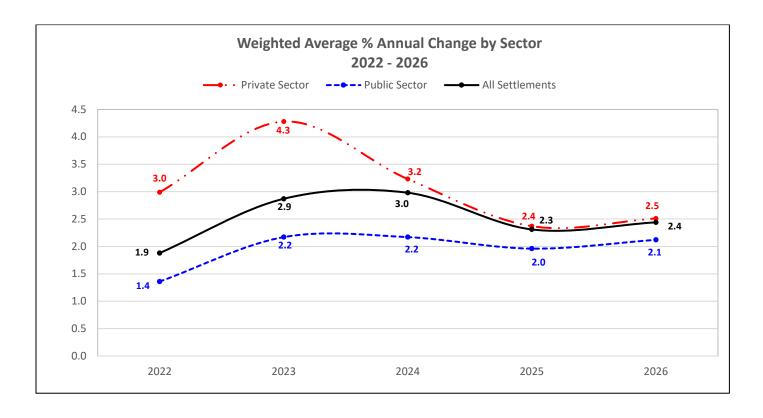

# Wage Settlements in Alberta Weighted Average % Annual Change by Sector 2022-2026

Wage data reflects the average yearly % change taking effect in the indicated year.

|      | Sector          | Agreements | Employees | Weighted Average<br>% Annual Change |
|------|-----------------|------------|-----------|-------------------------------------|
|      | Private Sector  | 604        | 142,960   | 3.0                                 |
| 2022 | Public Sector   | 529        | 304,680   | 1.4                                 |
|      | All Settlements | 1,133      | 447,640   | 1.9                                 |
|      | Private Sector  | 586        | 151,006   | 4.3                                 |
| 2023 | Public Sector   | 500        | 301,993   | 2.2                                 |
|      | All Settlements | 1,086      | 452,999   | 2.9                                 |
|      | Private Sector  | 433        | 121,078   | 3.2                                 |
| 2024 | Public Sector   | 221        | 36,919    | 2.2                                 |
|      | All Settlements | 654        | 157,997   | 3.0                                 |
|      | Private Sector  | 216        | 44,467    | 2.4                                 |
| 2025 | Public Sector   | 80         | 8,363     | 2.0                                 |
|      | All Settlements | 296        | 52,830    | 2.3                                 |
|      | Private Sector  | 79         | 16,398    | 2.5                                 |
| 2026 | Public Sector   | 34         | 3,982     | 2.1                                 |
|      | All Settlements | 113        | 20,380    | 2.4                                 |