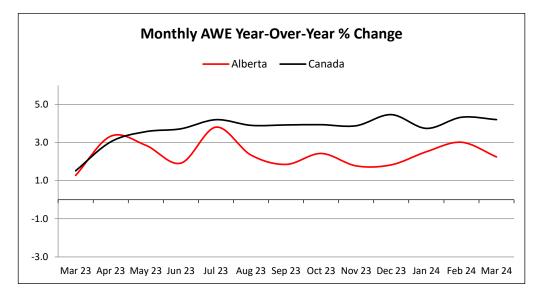

# **Average Weekly Earnings (AWE)**\*

In **March 2024** the Alberta AWE increased 0.3% from February 2024. Between March 2024 and March 2023 the Alberta AWE increased 2.2% to \$1,298.87 from \$1,270.34.

| AWE    | Alberta | Canada |
|--------|---------|--------|
| Mar 23 | 1.3     | 1.5    |
| Apr 23 | 3.3     | 3.0    |
| May 23 | 2.9     | 3.6    |
| Jun 23 | 1.9     | 3.7    |
| Jul 23 | 3.8     | 4.2    |
| Aug 23 | 2.3     | 3.9    |
| Sep 23 | 1.9     | 3.9    |
| Oct 23 | 2.4     | 3.9    |
| Nov 23 | 1.8     | 3.9    |
| Dec 23 | 1.8     | 4.5    |
| Jan 24 | 2.5     | 3.7    |
| Feb 24 | 3.0     | 4.3    |
| Mar 24 | 2.2     | 4.2    |