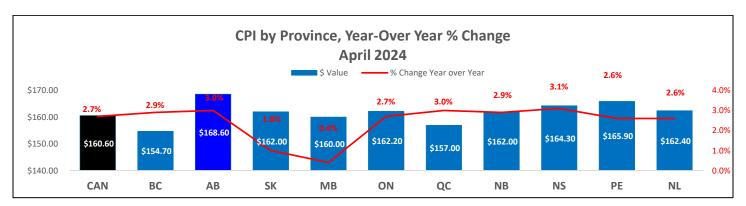

% from March 2024. Between April 2024 and April 2023 the Alberta CPI increased 3.0% to \$168.60 from \$163.70.



| СРІ   | Alberta | Canada |
|-------|---------|--------|
| 2019  | 1.7     | 1.9    |
| 2020  | 1.1     | 0.7    |
| 2021  | 3.2     | 3.4    |
| 2022  | 6.5     | 6.8    |
| 2023  | 3.3     | 3.9    |
| 2024* | 1.8     | 1.4    |



| СРІ    | Alberta | Canada |
|--------|---------|--------|
| Apr 23 | 4.3     | 4.4    |
| May 23 | 3.1     | 3.4    |
| Jun 23 | 1.9     | 2.8    |
| Jul 23 | 2.9     | 3.3    |
| Aug 23 | 4.3     | 4.0    |
| Sep 23 | 3.7     | 3.8    |
| Oct 23 | 2.1     | 3.1    |
| Nov 23 | 2.5     | 3.1    |
| Dec 23 | 3.0     | 3.4    |
| Jan 24 | 3.4     | 2.9    |
| Feb 24 | 4.2     | 2.8    |
| Mar 24 | 3.5     | 2.9    |
| Apr 24 | 3.0     | 2.7    |



<sup>\*</sup>Year to date – Graph data available upon request.

<sup>&</sup>lt;sup>1</sup> Year over Year % Change (Annual) - (Ave. of current year CPI - Ave. of previous year CPI) / Ave. of previous year CPI x 100

<sup>&</sup>lt;sup>2</sup> Year over Year % Change (Monthly) - (Current month CPI - Same month previous year CPI) / Same month previous year CPI x 100

# **Alberta CPI and AWE Comparison**







|        | СРІ | AWE |
|--------|-----|-----|
| Apr 23 | 4.3 | 3.3 |
| May 23 | 3.1 | 2.9 |
| Jun 23 | 1.9 | 1.9 |
| Jul 23 | 2.9 | 3.8 |
| Aug 23 | 4.3 | 2.3 |
| Sep 23 | 3.7 | 1.9 |
| Oct 23 | 2.1 | 2.4 |
| Nov 23 | 2.5 | 1.8 |
| Dec 23 | 3.0 | 1.8 |
| Jan 24 | 3.4 | 2.5 |
| Feb 24 | 4.2 | 3.0 |
| Mar 24 | 3.5 | 2.2 |
| Apr 24 | 3.0 |     |
|        |     |     |

|         |