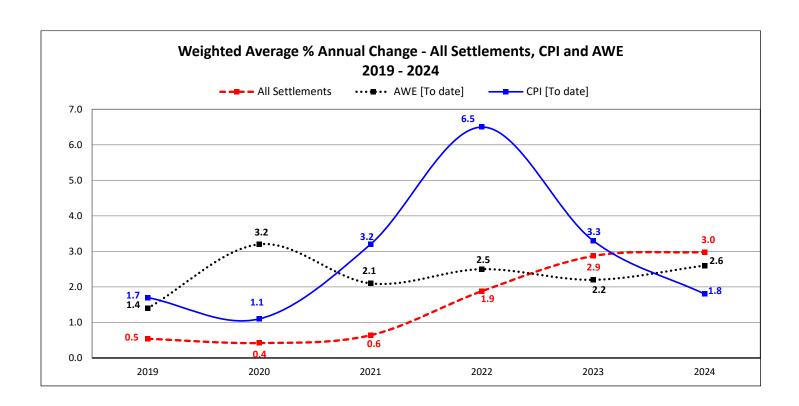

# Wage Settlements in Alberta Weighted Average % Annual Change by Sector 2022-2026

Wage data reflects the average yearly % change taking effect in the indicated year.

|      | Sector          | Agreements | Employees | Weighted Average<br>% Annual Change |
|------|-----------------|------------|-----------|-------------------------------------|
|      | Private Sector  | 604        | 142,960   | 3.0                                 |
| 2022 | Public Sector   | 529        | 304,680   | 1.4                                 |
|      | All Settlements | 1,133      | 447,640   | 1.9                                 |
|      | Private Sector  | 586        | 151,006   | 4.3                                 |
| 2023 | Public Sector   | 500        | 301,993   | 2.2                                 |
|      | All Settlements | 1,086      | 452,999   | 2.9                                 |
|      | Private Sector  | 433        | 121,078   | 3.2                                 |
| 2024 | Public Sector   | 221        | 36,919    | 2.2                                 |
|      | All Settlements | 654        | 157,997   | 3.0                                 |
|      | Private Sector  | 216        | 44,467    | 2.4                                 |
| 2025 | Public Sector   | 80         | 8,363     | 2.0                                 |
|      | All Settlements | 296        | 52,830    | 2.3                                 |
|      | Private Sector  | 79         | 16,398    | 2.5                                 |
| 2026 | Public Sector   | 34         | 3,982     | 2.1                                 |
|      | All Settlements | 113        | 20,380    | 2.4                                 |

# **Average Weekly Earnings (AWE)**\*

In **March 2024** the Alberta AWE increased 0.3% from February 2024. Between March 2024 and March 2023 the Alberta AWE increased 2.2% to \$1,298.87 from \$1,270.34.

| AWE  | Alberta | Canada |
|------|---------|--------|
| 2019 | 1.4     | 2.7    |
| 2020 | 3.2     | 6.7    |
| 2021 | 2.1     | 3.1    |
| 2022 | 2.5     | 3.1    |
| 2023 | 2.2     | 3.4    |
| 2024 | 2.6     | 4.1    |