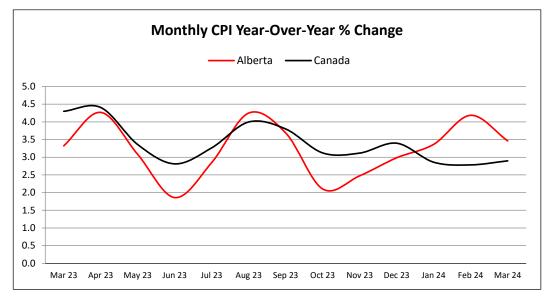

| AWE  | Alberta | Canada |
|------|---------|--------|
| 2019 | 1.4     | 2.7    |
| 2020 | 3.2     | 6.7    |
| 2021 | 2.1     | 3.1    |
| 2022 | 2.5     | 3.1    |
| 2023 | 2.2     | 3.4    |
| 2024 | 3.1     | 4.1    |

| AWE    | Alberta | Canada |
|--------|---------|--------|
| Feb 23 | 1.1     | 2.0    |
| Mar 23 | 1.2     | 1.8    |
| Apr 23 | 3.3     | 3.0    |
| May 23 | 2.9     | 3.6    |
| Jun 23 | 1.9     | 3.7    |
| Jul 23 | 3.8     | 4.2    |
| Aug 23 | 2.3     | 3.9    |
| Sep 23 | 1.9     | 3.9    |
| Oct 23 | 2.4     | 3.9    |
| Nov 23 | 1.8     | 3.9    |
| Dec 23 | 1.8     | 4.5    |
| Jan 24 | 2.5     | 3.7    |
| Feb 24 | 3.7     | 4.5    |
|        |         |        |