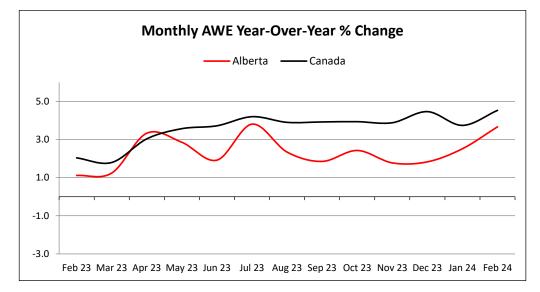

 $<sup>\</sup>hbox{\tt *To date preliminary figures. Graph data available upon request.}$ 

Source: Statistical data supplied by Statistics Canada

¹ Year over Year % Change (Monthly) - (Current month AWEA - Same month previous year AAWE)/Same month previous year AWEA x 100

<sup>&</sup>lt;sup>2</sup> Year over Year % Change (Annual) - (Ave. of current year AWEA - Ave. of previous year AWEA) / Ave. of previous year AWEA x 100