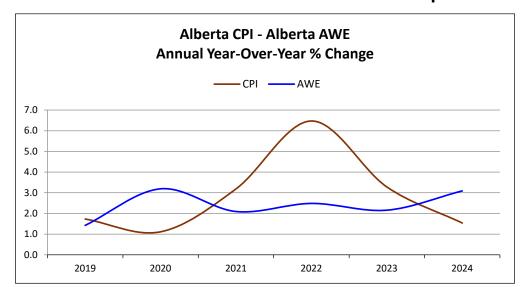

Enhanced Mediation [1st Agreement Disputes] indicated by Enhanced

| Mining and Oil and Gas Extraction                  |                               |            |                  |    |             |
|----------------------------------------------------|-------------------------------|------------|------------------|----|-------------|
| EMPLOYER                                           | UNION                         | EXPIRY     | <b>EMPLOYEES</b> | ES | STATUS      |
| Integral Energy Services                           | CLAC Local 63                 | 2024-02-29 | 304              |    |             |
| Shell Canada – Scotford Refinery & Chemicals Plant | Unifor Local 530A             | 2024-02-29 | 238              |    | Mediation   |
| Suncor Energy – Firebag                            | Unifor Local 7.7A             | 2023-05-01 | 182              |    |             |
| Westmoreland Mining Holdings – Coal Valley         | Operating Engineers Local 955 | 2024-02-28 | 270              |    |             |
|                                                    |                               |            |                  |    |             |
| Other Services (except Public Administration)      |                               |            |                  |    |             |
| EMPLOYER                                           | UNION                         | EXPIRY     | <b>EMPLOYEES</b> | ES | STATUS      |
| Boilermaker Contractors' Association – Maintenance | Boilermakers Local 146        | 2023-12-31 | 2,400            |    | Mediation   |
| Chemco-Telecon Infrastructure Group                | IBEW Local 42                 | 2023-06-17 | 165              |    |             |
| DLI Maintenance                                    | CMAW                          | 2024-02-29 | 220              |    |             |
| Professional, Scientific, and Technical Services   |                               |            |                  |    |             |
| EMPLOYER                                           | UNION                         | EXPIRY     | EMPLOYEES        | ES | STATUS      |
|                                                    | Quality Control Council of    |            |                  |    |             |
| Nondestructive Testing Management (Canada)         | Canada                        | 2024-04-30 | 1,980            |    | Mediation   |
| S. I. S. I. S. I. S. I.                            |                               |            |                  |    |             |
| Public Administration                              |                               |            |                  |    |             |
| EMPLOYER                                           | UNION                         | EXPIRY     | EMPLOYEES        | ES | STATUS      |
| Alberta Pensions Services                          | AUPE                          | 2024-03-31 | 197              | ٧  |             |
| ATB Financial                                      | AUPE                          | 2024-03-31 | 559              | ٧  |             |
| City of Calgary                                    | ATU Local 583                 | 2023-12-31 | 3,100            |    |             |
| City of Calgary                                    | Calgary Police Association    | 2024-01-03 | 2,000            |    |             |
| City of Calgary                                    | IBEW Local 254                | 2024-03-30 | 175              |    |             |
| City of Calgary – Civic Foremen                    | CUPE Local 709                | 2023-12-31 | 420              |    |             |
| City of Calgary – Inside Workers                   | CUPE Local 38                 | 2023-12-31 | 4,200            |    | Mediation   |
| City of Calgary – Outside Workers                  | CUPE Local 37                 | 2023-12-31 | 2,600            |    |             |
| City of Edmonton                                   | CUPE Local 30                 | 2023-12-30 | 2,870            |    |             |
| City of Edmonton                                   | Edmonton Police Association   | 2023-12-16 | 1,975            |    |             |
| City of Edmonton                                   | IAFF Local 209                | 2018-12-25 | 1,286            |    | Arbitration |
| City of Edmonton – DATS                            | ATU Local 569                 | 2023-12-30 | 130              |    |             |
| City of Edmonton – Transit                         | ATU Local 569                 | 2023-12-30 | 2,592            |    |             |
| City of Lethbridge                                 | CUPE Local 70                 | 2022-12-31 | 860              |    | Bargaining  |
| City of Lethbridge                                 | IAFF Local 237                | 2020-12-31 | 223              |    | Mediation   |
| City of Lethbridge – Transit                       | ATU Local 987                 | 2022-12-31 | 173              |    | Bargaining  |
| City of Red Deer                                   | CUPE Local 417                | 2023-12-31 | 1,080            |    | Mediation   |
| City of Red Deer                                   | IAFF Local 1190               | 2022-12-31 | 209              |    | Bargaining  |
| City of St. Albert                                 | IAFF Local 2130               | 2019-12-31 | 117              |    | Arbitration |
| Government of Alberta                              | AUPE                          | 2024-03-31 | 22,062           | ٧  | Bargaining  |
| Regional Municipality of Wood Buffalo              | IAFF Local 2494               | 2020-12-31 | 172              |    | Mediation   |
| Regional Municipality of Wood Buffalo – Transit    | CUPE Local 1505               | 2023-12-31 | 111              |    |             |
| Special Areas Board                                | AUPE                          | 2024-03-31 | 106              |    |             |
| Strathcona County                                  | AUPE                          | 2023-12-31 | 179              |    |             |
| Strathcona County                                  | IAFF Local 2461               | 2019-12-31 | 184              |    | Bargaining  |
| Town of Taber                                      | CUPE Local 2038               | 2023-12-31 | 123              |    |             |
| Real Estate and Rental and Leasing                 |                               |            |                  |    |             |
| EMPLOYER                                           | UNION                         | EXPIRY     | EMPLOYEES        | ES | STATUS      |
|                                                    |                               |            |                  |    |             |
| Retail Trade                                       |                               |            |                  |    |             |
| EMPLOYER                                           | UNION                         | EXPIRY     | EMPLOYEES        | ES | STATUS      |
|                                                    |                               |            |                  |    |             |