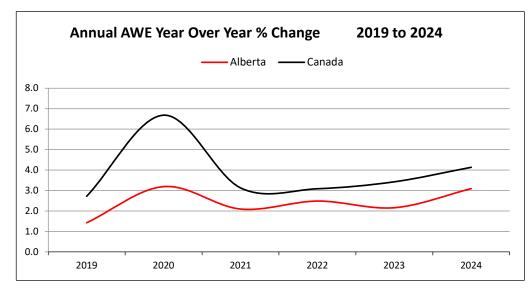

| AWE  | Alberta | Canada |
|------|---------|--------|
| 2019 | 1.4     | 2.7    |
| 2020 | 3.2     | 6.7    |
| 2021 | 2.1     | 3.1    |
| 2022 | 2.5     | 3.1    |
| 2023 | 2.2     | 3.4    |
| 2024 | 3.1     | 4.1    |

| AWE    | Alberta | Canada |
|--------|---------|--------|
| Feb 23 | 1.1     | 2.0    |
| Mar 23 | 1.2     | 1.8    |
| Apr 23 | 3.3     | 3.0    |
| May 23 | 2.9     | 3.6    |
| Jun 23 | 1.9     | 3.7    |
| Jul 23 | 3.8     | 4.2    |
| Aug 23 | 2.3     | 3.9    |
| Sep 23 | 1.9     | 3.9    |
| Oct 23 | 2.4     | 3.9    |
| Nov 23 | 1.8     | 3.9    |
| Dec 23 | 1.8     | 4.5    |
| Jan 24 | 2.5     | 3.7    |
| Feb 24 | 3.7     | 4.5    |
|        |         |        |