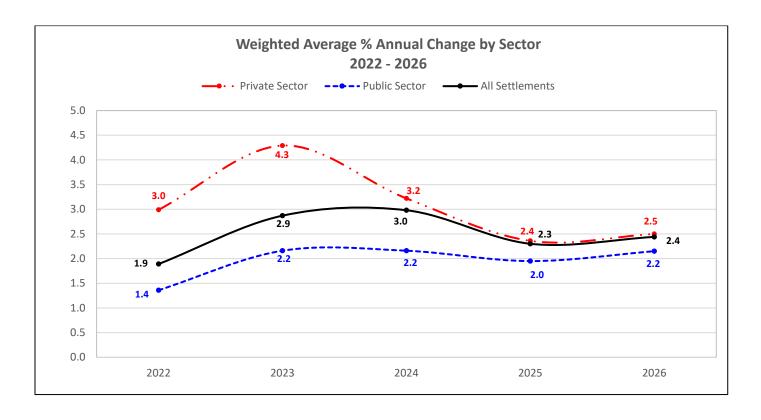

| Employer                 | ATCO Electric                                                                                                                      |
|--------------------------|------------------------------------------------------------------------------------------------------------------------------------|
| Union                    | Canadian Energy Workers Association                                                                                                |
| Arbitrator               | Casey                                                                                                                              |
| Date of Award            | April 26, 2024                                                                                                                     |
| Issue                    | Drug and alcohol testing and invasion of privacy.                                                                                  |
| Decision Rendered        | Partially upheld.                                                                                                                  |
| Employer                 | Sobeys Capital (Safeway) – Retail                                                                                                  |
| Union                    | UFCW Local 401                                                                                                                     |
| Arbitrator               | Jolliffe                                                                                                                           |
| Date of Award            | March 27, 2024                                                                                                                     |
| Issue                    | Group grievance claiming the agreement was violated when employees with less seniority were being promoted to full time positions. |
| <b>Decision Rendered</b> | Grievance dismissed.                                                                                                               |
| Employer                 | Trinity Place Foundation of Alberta                                                                                                |
| Union                    | CUPE Local 4732                                                                                                                    |
| Arbitrator               | Casey                                                                                                                              |
| Date of Award            | April 25, 2024                                                                                                                     |
| Issue                    | Preliminary objections to probationary period, OHS grievance and                                                                   |
|                          | termination grievance.                                                                                                             |
| Decision Rendered        | Objections upheld.                                                                                                                 |
| Employer                 |                                                                                                                                    |
| Union                    |                                                                                                                                    |
| Arbitrator               |                                                                                                                                    |
| Date of Award            |                                                                                                                                    |
| Issue                    |                                                                                                                                    |
| Decision Rendered        |                                                                                                                                    |
| Employer                 |                                                                                                                                    |
| Union                    |                                                                                                                                    |
| Arbitrator               |                                                                                                                                    |
| Date of Award            |                                                                                                                                    |
| Issue                    |                                                                                                                                    |
| Decision Rendered        |                                                                                                                                    |

Copies of awards without URLs can be obtained by contacting Mediation Services at <a href="mailto:jet.cba-Sub@gov.ab.ca">jet.cba-Sub@gov.ab.ca</a>.

# Wage Settlements in Alberta Weighted Average % Annual Change by Sector 2022-2026

Wage data reflects the average yearly % change taking effect in the indicated year.

|      | Sector          | Agreements | Employees | Weighted Average<br>% Annual Change |
|------|-----------------|------------|-----------|-------------------------------------|
|      | Private Sector  | 603        | 142,954   | 3.0                                 |
| 2022 | Public Sector   | 517        | 302,054   | 1.4                                 |
|      | All Settlements | 1,120      | 445,008   | 1.9                                 |
|      | Private Sector  | 580        | 150,110   | 4.3                                 |
| 2023 | Public Sector   | 481        | 298,863   | 2.2                                 |
|      | All Settlements | 1,061      | 448,973   | 2.9                                 |
|      | Private Sector  | 413        | 118,272   | 3.2                                 |
| 2024 | Public Sector   | 208        | 35,518    | 2.2                                 |
|      | All Settlements | 621        | 153,790   | 3.0                                 |
|      | Private Sector  | 204        | 43,077    | 2.4                                 |
| 2025 | Public Sector   | 74         | 7,578     | 2.0                                 |
|      | All Settlements | 278        | 50,655    | 2.3                                 |
|      | Private Sector  | 73         | 15,193    | 2.5                                 |
| 2026 | Public Sector   | 30         | 3,285     | 2.2                                 |
|      | All Settlements | 103        | 18,478    | 2.4                                 |