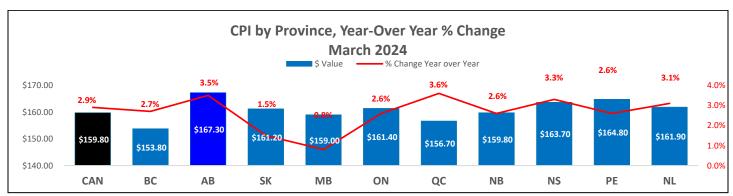

 $<sup>\</sup>hbox{\tt *To date preliminary figures. Graph data available upon request.}$ 

Source: Statistical data supplied by Statistics Canada

¹ Year over Year % Change (Monthly) - (Current month AWEA - Same month previous year AAWE)/Same month previous year AWEA x 100

<sup>&</sup>lt;sup>2</sup> Year over Year % Change (Annual) - (Ave. of current year AWEA - Ave. of previous year AWEA) / Ave. of previous year AWEA x 100

# Consumer Price Index (CPI)\*, 2002=100

In **March 2024** the Alberta CPI increased 0.3% from February 2024. Between March 2023 and March 2024 the Alberta CPI increased 3.5% to \$161.70 from \$167.30.