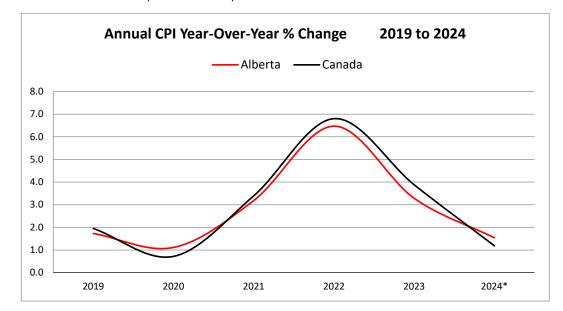

Details of the calculation methodology can be obtained from the Collective Bargaining Information Services Unit of Alberta Jobs, Economy and Trade by calling (780) 427-8301 or emailing <a href="mailto:jet.cba-sub@gov.ab.ca">jet.cba-sub@gov.ab.ca</a>.

# Wage Settlements in Alberta Weighted Average % Annual Change by Industry

Wage data reflects the average yearly % change taking effect in the indicated year.

|                                                                      |       | 2022    |      |       | 2023    |      |      | 2024    |      |      | 2025   |      |
|----------------------------------------------------------------------|-------|---------|------|-------|---------|------|------|---------|------|------|--------|------|
| Industry Sector                                                      | CBAS  | EEs     | %    | CBAS  | EEs     | %    | CBAS | EEs     | %    | CBAS | EEs    | %    |
| Accommodation & Food Services                                        | 28    | 2,977   | 1.82 | 24    | 2,339   | 3.03 | 21   | 1,985   | 2.95 | 17   | 1,771  | 2.27 |
| Administrative & Support, Waste<br>Management & Remediation Services | 21    | 1,921   | 2.32 | 23    | 2,621   | 3.15 | 17   | 1,684   | 2.55 | 12   | 1,332  | 1.75 |
| Arts, Entertainment, & Recreation                                    | 43    | 7,404   | 2.23 | 37    | 6,857   | 2.47 | 30   | 4,288   | 2.51 | 17   | 3,612  | 2.93 |
| Construction                                                         | 120   | 47,650  | 4.56 | 120   | 56,987  | 6.66 | 67   | 50,939  | 4.06 | 15   | 2,970  | 2.64 |
| Educational Services                                                 | 158   | 94,065  | 0.93 | 154   | 93,442  | 2.15 | 41   | 11,522  | 2.09 |      |        |      |
| Finance & Insurance                                                  | 4     | 36      | 2.78 | 3     | 34      | 2.00 | 2    | 14      | 3.00 |      |        |      |
| Health Care & Social Assistance                                      | 221   | 145,237 | 1.75 | 207   | 143,970 | 2.04 | 81   | 8,934   | 1.50 | 30   | 2,908  | 1.45 |
| Information & Cultural Industries                                    | 10    | 1,585   | 1.39 | 11    | 1,525   | 2.13 | 10   | 875     | 2.89 | 5    | 108    | 2.47 |
| Manufacturing                                                        | 167   | 22,580  | 3.69 | 163   | 22,930  | 2.93 | 117  | 17,948  | 2.21 | 67   | 13,086 | 2.06 |
| Mining & Oil & Gas Extraction                                        | 32    | 8,165   | 2.48 | 25    | 8,275   | 3.18 | 18   | 6,986   | 2.94 | 13   | 4,777  | 3.33 |
| Other Services (except Public Administration                         | 62    | 9,326   | 5.35 | 61    | 8,688   | 5.35 | 42   | 3,692   | 3.20 | 11   | 444    | 3.19 |
| Professional, Scientific, & Technical<br>Services                    | 10    | 1,259   | 1.97 | 9     | 1,238   | 2.04 | 7    | 234     | 1.93 | 4    | 65     | 3.00 |
| Public Administration                                                | 116   | 60,636  | 1.01 | 103   | 58,905  | 2.45 | 71   | 10,838  | 2.50 | 34   | 3,271  | 2.20 |
| Real Estate & Rental & Leasing                                       | 4     | 275     | 1.69 | 4     | 372     | 2.71 | 3    | 248     | 3.54 | 1    | 6      | 5.00 |
| Retail Trade                                                         | 36    | 26,880  | 0.10 | 30    | 26,142  | 1.90 | 30   | 22,651  | 2.62 | 16   | 11,603 | 1.88 |
| Transportation & Warehousing                                         | 45    | 3,708   | 1.72 | 44    | 3,229   | 2.72 | 33   | 2,516   | 2.33 | 18   | 1,187  | 2.51 |
| Utilities                                                            | 24    | 7,548   | 1.52 | 22    | 7,603   | 2.50 | 18   | 5,349   | 2.95 | 9    | 2,017  | 2.52 |
| Wholesale Trade                                                      | 19    | 3,756   | 3.59 | 21    | 3,816   | 3.45 | 13   | 3,087   | 2.79 | 9    | 1,498  | 3.82 |
| All Settlements                                                      | 1,120 | 445,008 | 1.89 | 1,061 | 448,973 | 2.87 | 621  | 153,790 | 2.98 | 278  | 50,655 | 2.30 |

# **Average Weekly Earnings (AWE)**\*

In **February 2024** the Alberta AWE increased 0.4% from January 2024. Between February 2024 and February 2023 the Alberta AWE increased 3.7% to \$1,303.22 from \$1,257.13.