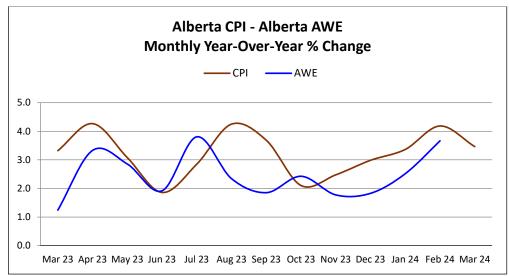

Enhanced Mediation [1st Agreement Disputes] indicated by Enhanced

| Mining and Oil and Gas Extraction                  |                               |            |                  |    |             |
|----------------------------------------------------|-------------------------------|------------|------------------|----|-------------|
| EMPLOYER                                           | UNION                         | EXPIRY     | <b>EMPLOYEES</b> | ES | STATUS      |
| Integral Energy Services                           | CLAC Local 63                 | 2024-02-29 | 304              |    |             |
| Shell Canada – Scotford Refinery & Chemicals Plant | Unifor Local 530A             | 2024-02-29 | 238              |    | Mediation   |
| Suncor Energy – Firebag                            | Unifor Local 7.7A             | 2023-05-01 | 182              |    |             |
| Westmoreland Mining Holdings – Coal Valley         | Operating Engineers Local 955 | 2024-02-28 | 270              |    |             |
|                                                    |                               |            |                  |    |             |
| Other Services (except Public Administration)      |                               |            |                  |    |             |
| EMPLOYER                                           | UNION                         | EXPIRY     | <b>EMPLOYEES</b> | ES | STATUS      |
| Boilermaker Contractors' Association – Maintenance | Boilermakers Local 146        | 2023-12-31 | 2,400            |    | Mediation   |
| Chemco-Telecon Infrastructure Group                | IBEW Local 42                 | 2023-06-17 | 165              |    |             |
| DLI Maintenance                                    | CMAW                          | 2024-02-29 | 220              |    |             |
| Professional, Scientific, and Technical Services   |                               |            |                  |    |             |
| EMPLOYER                                           | UNION                         | EXPIRY     | EMPLOYEES        | ES | STATUS      |
|                                                    | Quality Control Council of    |            |                  |    |             |
| Nondestructive Testing Management (Canada)         | Canada                        | 2024-04-30 | 1,980            |    | Mediation   |
| S. I. S. I. S. I. S. I.                            |                               |            |                  |    |             |
| Public Administration                              |                               |            |                  |    |             |
| EMPLOYER                                           | UNION                         | EXPIRY     | EMPLOYEES        | ES | STATUS      |
| Alberta Pensions Services                          | AUPE                          | 2024-03-31 | 197              | ٧  |             |
| ATB Financial                                      | AUPE                          | 2024-03-31 | 559              | ٧  |             |
| City of Calgary                                    | ATU Local 583                 | 2023-12-31 | 3,100            |    |             |
| City of Calgary                                    | Calgary Police Association    | 2024-01-03 | 2,000            |    |             |
| City of Calgary                                    | IBEW Local 254                | 2024-03-30 | 175              |    |             |
| City of Calgary – Civic Foremen                    | CUPE Local 709                | 2023-12-31 | 420              |    |             |
| City of Calgary – Inside Workers                   | CUPE Local 38                 | 2023-12-31 | 4,200            |    | Mediation   |
| City of Calgary – Outside Workers                  | CUPE Local 37                 | 2023-12-31 | 2,600            |    |             |
| City of Edmonton                                   | CUPE Local 30                 | 2023-12-30 | 2,870            |    |             |
| City of Edmonton                                   | Edmonton Police Association   | 2023-12-16 | 1,975            |    |             |
| City of Edmonton                                   | IAFF Local 209                | 2018-12-25 | 1,286            |    | Arbitration |
| City of Edmonton – DATS                            | ATU Local 569                 | 2023-12-30 | 130              |    |             |
| City of Edmonton – Transit                         | ATU Local 569                 | 2023-12-30 | 2,592            |    |             |
| City of Lethbridge                                 | CUPE Local 70                 | 2022-12-31 | 860              |    | Bargaining  |
| City of Lethbridge                                 | IAFF Local 237                | 2020-12-31 | 223              |    | Mediation   |
| City of Lethbridge – Transit                       | ATU Local 987                 | 2022-12-31 | 173              |    | Bargaining  |
| City of Red Deer                                   | CUPE Local 417                | 2023-12-31 | 1,080            |    | Mediation   |
| City of Red Deer                                   | IAFF Local 1190               | 2022-12-31 | 209              |    | Bargaining  |
| City of St. Albert                                 | IAFF Local 2130               | 2019-12-31 | 117              |    | Arbitration |
| Government of Alberta                              | AUPE                          | 2024-03-31 | 22,062           | ٧  | Bargaining  |
| Regional Municipality of Wood Buffalo              | IAFF Local 2494               | 2020-12-31 | 172              |    | Mediation   |
| Regional Municipality of Wood Buffalo – Transit    | CUPE Local 1505               | 2023-12-31 | 111              |    |             |
| Special Areas Board                                | AUPE                          | 2024-03-31 | 106              |    |             |
| Strathcona County                                  | AUPE                          | 2023-12-31 | 179              |    |             |
| Strathcona County                                  | IAFF Local 2461               | 2019-12-31 | 184              |    | Bargaining  |
| Town of Taber                                      | CUPE Local 2038               | 2023-12-31 | 123              |    |             |
| Real Estate and Rental and Leasing                 |                               |            |                  |    |             |
| EMPLOYER                                           | UNION                         | EXPIRY     | EMPLOYEES        | ES | STATUS      |
|                                                    |                               |            |                  |    |             |
| Retail Trade                                       |                               |            |                  |    |             |
| EMPLOYER                                           | UNION                         | EXPIRY     | EMPLOYEES        | ES | STATUS      |
|                                                    |                               |            |                  |    |             |