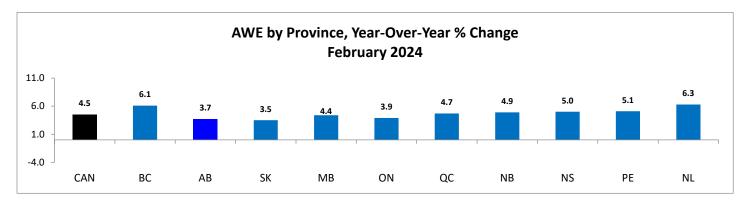

| Employer                 | ATCO Electric                                                                                                                      |
|--------------------------|------------------------------------------------------------------------------------------------------------------------------------|
| Union                    | Canadian Energy Workers Association                                                                                                |
| Arbitrator               | Casey                                                                                                                              |
| Date of Award            | April 26, 2024                                                                                                                     |
| Issue                    | Drug and alcohol testing and invasion of privacy.                                                                                  |
| Decision Rendered        | Partially upheld.                                                                                                                  |
| Employer                 | Sobeys Capital (Safeway) – Retail                                                                                                  |
| Union                    | UFCW Local 401                                                                                                                     |
| Arbitrator               | Jolliffe                                                                                                                           |
| Date of Award            | March 27, 2024                                                                                                                     |
| Issue                    | Group grievance claiming the agreement was violated when employees with less seniority were being promoted to full time positions. |
| <b>Decision Rendered</b> | Grievance dismissed.                                                                                                               |
| Employer                 | Trinity Place Foundation of Alberta                                                                                                |
| Union                    | CUPE Local 4732                                                                                                                    |
| Arbitrator               | Casey                                                                                                                              |
| Date of Award            | April 25, 2024                                                                                                                     |
| Issue                    | Preliminary objections to probationary period, OHS grievance and                                                                   |
|                          | termination grievance.                                                                                                             |
| Decision Rendered        | Objections upheld.                                                                                                                 |
| Employer                 |                                                                                                                                    |
| Union                    |                                                                                                                                    |
| Arbitrator               |                                                                                                                                    |
| Date of Award            |                                                                                                                                    |
| Issue                    |                                                                                                                                    |
| Decision Rendered        |                                                                                                                                    |
| Employer                 |                                                                                                                                    |
| Union                    |                                                                                                                                    |
| Arbitrator               |                                                                                                                                    |
| Date of Award            |                                                                                                                                    |
| Issue                    |                                                                                                                                    |
| Decision Rendered        |                                                                                                                                    |

Copies of awards without URLs can be obtained by contacting Mediation Services at <a href="mailto:jet.cba-Sub@gov.ab.ca">jet.cba-Sub@gov.ab.ca</a>.

# Wage Settlements in Alberta Weighted Average % Annual Change by Sector 2022-2026

Wage data reflects the average yearly % change taking effect in the indicated year.

|      | Sector          | Agreements | Employees | Weighted Average<br>% Annual Change |
|------|-----------------|------------|-----------|-------------------------------------|
|      | Private Sector  | 603        | 142,954   | 3.0                                 |
| 2022 | Public Sector   | 517        | 302,054   | 1.4                                 |
|      | All Settlements | 1,120      | 445,008   | 1.9                                 |
|      | Private Sector  | 580        | 150,110   | 4.3                                 |
| 2023 | Public Sector   | 481        | 298,863   | 2.2                                 |
|      | All Settlements | 1,061      | 448,973   | 2.9                                 |
|      | Private Sector  | 413        | 118,272   | 3.2                                 |
| 2024 | Public Sector   | 208        | 35,518    | 2.2                                 |
|      | All Settlements | 621        | 153,790   | 3.0                                 |
|      | Private Sector  | 204        | 43,077    | 2.4                                 |
| 2025 | Public Sector   | 74         | 7,578     | 2.0                                 |
|      | All Settlements | 278        | 50,655    | 2.3                                 |
|      | Private Sector  | 73         | 15,193    | 2.5                                 |
| 2026 | Public Sector   | 30         | 3,285     | 2.2                                 |
|      | All Settlements | 103        | 18,478    | 2.4                                 |