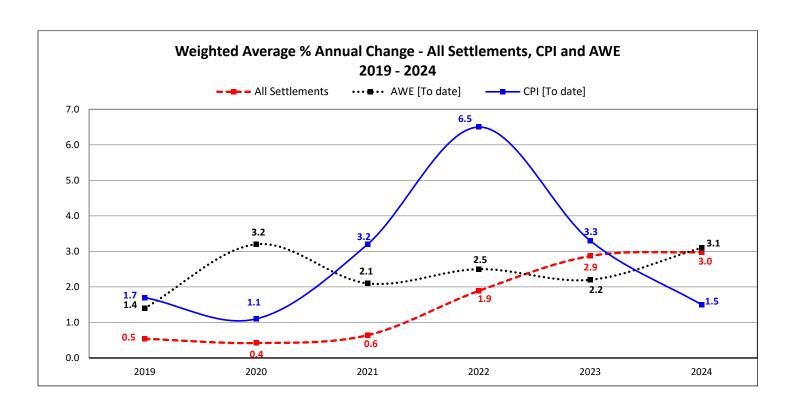

Details of the calculation methodology can be obtained from the Collective Bargaining Information Services Unit of Alberta Jobs, Economy and Trade by calling (780) 427-8301 or emailing <a href="mailto:jet.cba-sub@gov.ab.ca">jet.cba-sub@gov.ab.ca</a>.

# Wage Settlements in Alberta Weighted Average % Annual Change by Industry

Wage data reflects the average yearly % change taking effect in the indicated year.

|                                                                      |       | 2022    |      |       | 2023    |      |      | 2024    |      |      | 2025   |      |
|----------------------------------------------------------------------|-------|---------|------|-------|---------|------|------|---------|------|------|--------|------|
| Industry Sector                                                      | CBAS  | EEs     | %    | CBAS  | EEs     | %    | CBAS | EEs     | %    | CBAS | EEs    | %    |
| Accommodation & Food Services                                        | 28    | 2,977   | 1.82 | 24    | 2,339   | 3.03 | 21   | 1,985   | 2.95 | 17   | 1,771  | 2.27 |
| Administrative & Support, Waste<br>Management & Remediation Services | 21    | 1,921   | 2.32 | 23    | 2,621   | 3.15 | 17   | 1,684   | 2.55 | 12   | 1,332  | 1.75 |
| Arts, Entertainment, & Recreation                                    | 43    | 7,404   | 2.23 | 37    | 6,857   | 2.47 | 30   | 4,288   | 2.51 | 17   | 3,612  | 2.93 |
| Construction                                                         | 120   | 47,650  | 4.56 | 120   | 56,987  | 6.66 | 67   | 50,939  | 4.06 | 15   | 2,970  | 2.64 |
| Educational Services                                                 | 158   | 94,065  | 0.93 | 154   | 93,442  | 2.15 | 41   | 11,522  | 2.09 |      |        |      |
| Finance & Insurance                                                  | 4     | 36      | 2.78 | 3     | 34      | 2.00 | 2    | 14      | 3.00 |      |        |      |
| Health Care & Social Assistance                                      | 221   | 145,237 | 1.75 | 207   | 143,970 | 2.04 | 81   | 8,934   | 1.50 | 30   | 2,908  | 1.45 |
| Information & Cultural Industries                                    | 10    | 1,585   | 1.39 | 11    | 1,525   | 2.13 | 10   | 875     | 2.89 | 5    | 108    | 2.47 |
| Manufacturing                                                        | 167   | 22,580  | 3.69 | 163   | 22,930  | 2.93 | 117  | 17,948  | 2.21 | 67   | 13,086 | 2.06 |
| Mining & Oil & Gas Extraction                                        | 32    | 8,165   | 2.48 | 25    | 8,275   | 3.18 | 18   | 6,986   | 2.94 | 13   | 4,777  | 3.33 |
| Other Services (except Public Administration                         | 62    | 9,326   | 5.35 | 61    | 8,688   | 5.35 | 42   | 3,692   | 3.20 | 11   | 444    | 3.19 |
| Professional, Scientific, & Technical<br>Services                    | 10    | 1,259   | 1.97 | 9     | 1,238   | 2.04 | 7    | 234     | 1.93 | 4    | 65     | 3.00 |
| Public Administration                                                | 116   | 60,636  | 1.01 | 103   | 58,905  | 2.45 | 71   | 10,838  | 2.50 | 34   | 3,271  | 2.20 |
| Real Estate & Rental & Leasing                                       | 4     | 275     | 1.69 | 4     | 372     | 2.71 | 3    | 248     | 3.54 | 1    | 6      | 5.00 |
| Retail Trade                                                         | 36    | 26,880  | 0.10 | 30    | 26,142  | 1.90 | 30   | 22,651  | 2.62 | 16   | 11,603 | 1.88 |
| Transportation & Warehousing                                         | 45    | 3,708   | 1.72 | 44    | 3,229   | 2.72 | 33   | 2,516   | 2.33 | 18   | 1,187  | 2.51 |
| Utilities                                                            | 24    | 7,548   | 1.52 | 22    | 7,603   | 2.50 | 18   | 5,349   | 2.95 | 9    | 2,017  | 2.52 |
| Wholesale Trade                                                      | 19    | 3,756   | 3.59 | 21    | 3,816   | 3.45 | 13   | 3,087   | 2.79 | 9    | 1,498  | 3.82 |
| All Settlements                                                      | 1,120 | 445,008 | 1.89 | 1,061 | 448,973 | 2.87 | 621  | 153,790 | 2.98 | 278  | 50,655 | 2.30 |

# **Average Weekly Earnings (AWE)**\*

In **February 2024** the Alberta AWE increased 0.4% from January 2024. Between February 2024 and February 2023 the Alberta AWE increased 3.7% to \$1,303.22 from \$1,257.13.