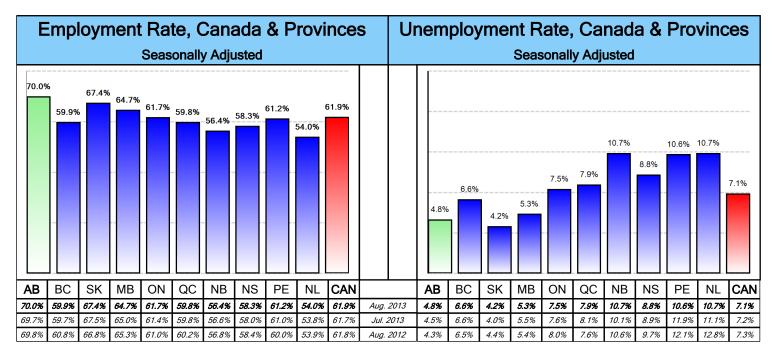

| 74.2         | 77.1       | 79.1         |  |  |  |  |
| Educational Services                                          | 123.9        | 125.2      | 132.1        |  |  |  |  |
| Health Care and Social Assistance                             | 239.3        | 229.0      | 225.7        |  |  |  |  |
| Information, Culture and Recreation                           | 86.5         | 80.8       | 63.1         |  |  |  |  |
| Accommodation and Food Services                               | 138.9        | 134.9      | 131.0        |  |  |  |  |
| Other Services                                                | 110.2        | 114.6      | 108.7        |  |  |  |  |
| Public Administration                                         | 90.2         | 89.8       | 85.3         |  |  |  |  |



"n/a" is reported in instances of insufficient response. Unclassified Industries and Occupations are not included.