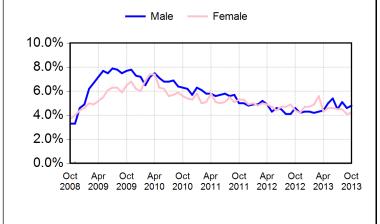

## Unemployment Rate by Age & Gender, Alberta Seasonally Adjusted

| Age            | All Ages(15+)` |      | Youth(15-24)` |      | Adults(25+)` |      |      |      |      |
|----------------|----------------|------|---------------|------|--------------|------|------|------|------|
| Gender         | Both           | Male | Fem.          | Both | Male         | Fem. | Both | Male | Fem. |
| October 2013   | 4.5%           | 4.8% | 4.2%          | 7.9% | 7.8%         | 8.1% | 3.9% | 4.3% | 3.5% |
| September 2013 | 4.4%           | 4.6% | 4.1%          | 7.4% | 7.5%         | 7.3% | 3.9% | 4.1% | 3.5% |
| October 2012   | 4.5%           | 4.6% | 4.4%          | 9.6% | 11.5%        | 7.6% | 3.6% | 3.5% | 3.8% |