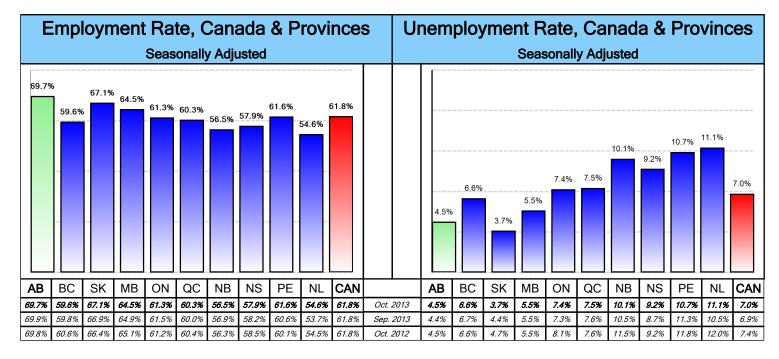

#### **Seasonally Adjusted**

| Statistics/Counts |        | October, 2013 | September, 2013 | October, 2012 |
|-------------------|--------|---------------|-----------------|---------------|
| Labour Force      | (000s) | 2,341.1       | 2,338.5         | 2,262.2       |
| Employed          | (000s) | 2,235.2       | 2,236.2         | 2,159.8       |
| Unemployed        | (000s) | 105.9         | 102.3           | 102.4         |
| Unemployment Rate | (%)    | 4.5%          | 4.4%            | 4.5%          |

### Unemployment Rate, Alberta Cities Seasonally Adjusted, 3- Month Moving Average

| 3-Month Moving<br>Averages | Edmonton | Calgary |
|----------------------------|----------|---------|
| October 2013               | 5.4%     | 4.5%    |
| September 2013             | 5.2%     | 4.6%    |
| October 2012               | 4.2%     | 4.7%    |
|                            |          |         |