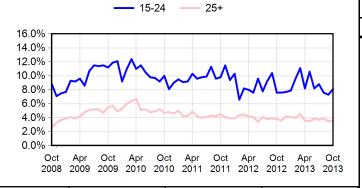

## Unemployment Rate by Age & Gender, Alberta Seasonally Adjusted

| Age            | All Ages(15+)` |      | Youth(15-24)` |      | Adults(25+)` |      |      |      |      |
|----------------|----------------|------|---------------|------|--------------|------|------|------|------|
| Gender         | Both           | Male | Fem.          | Both | Male         | Fem. | Both | Male | Fem. |
| October 2013   | 4.5%           | 4.8% | 4.2%          | 7.9% | 7.8%         | 8.1% | 3.9% | 4.3% | 3.5% |
| September 2013 | 4.4%           | 4.6% | 4.1%          | 7.4% | 7.5%         | 7.3% | 3.9% | 4.1% | 3.5% |
| October 2012   | 4.5%           | 4.6% | 4.4%          | 9.6% | 11.5%        | 7.6% | 3.6% | 3.5% | 3.8% |