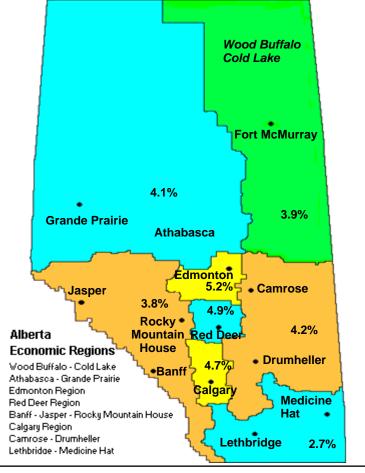

# Unemployment Rate, Alberta Regions Unadjusted, 3- Month Moving Average

|                                       | October | September | October |
|---------------------------------------|---------|-----------|---------|
|                                       | 2013    | 2013      | 2012    |
| Wood Buffalo - Cold Lake              | 3.9%    | 4.2%      | 4.7%    |
| Athabasca - Grande Prairie            | 4.1%    | 3.7%      | 4.4%    |
| Edmonton Region                       | 5.2%    | 5.2%      | 4.2%    |
| Red Deer Region                       | 4.9%    | 5.4%      | 4.6%    |
| Banff - Jasper - Rocky Mountain House | 3.8%    | 3.4%      | 3.5%    |
| Calgary Region                        | 4.7%    | 4.8%      | 4.8%    |
| Camrose - Drumheller                  | 4.2%    | 4.4%      | 3.2%    |
| Lethbridge - Medicine Hat             | 2.7%    | 3.2%      | 5.1%    |