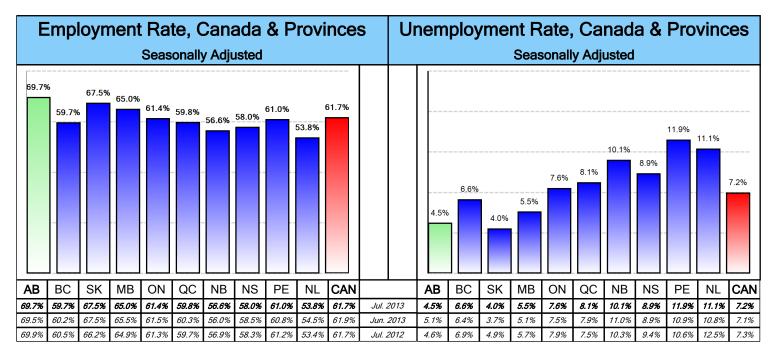

## Alberta Labour Force Statistics July, 2013

| Seasonally Adjusted                                                               |                                              |                                        |                                                                                                                                                                                                              |              |               |               |  |  |
|-----------------------------------------------------------------------------------|----------------------------------------------|----------------------------------------|--------------------------------------------------------------------------------------------------------------------------------------------------------------------------------------------------------------|--------------|---------------|---------------|--|--|
| Statistics/Counts July, 20                                                        |                                              | June, 2013 July, 20                    |                                                                                                                                                                                                              |              | July, 2012    |               |  |  |
| Labour Force                                                                      | (000s)                                       | 2,321.8                                | 3 2,319.7                                                                                                                                                                                                    |              | 2,250.8       |               |  |  |
| Employed                                                                          | (000s)                                       | 2,216.5                                | 5 2,202.3                                                                                                                                                                                                    | 2,202.3      |               | 2,148.2       |  |  |
| Unemployed                                                                        | (000s)                                       | 105.2                                  | 2 117.4                                                                                                                                                                                                      |              | 102.6         |               |  |  |
| Unemployment Rate                                                                 | (%)                                          | 4.:                                    | <b>5%</b> 5.1%                                                                                                                                                                                               |              | 4.6%          |               |  |  |
| Unemployment Rate, Alberta Cities<br>Seasonally Adjusted, 3- Month Moving Average |                                              |                                        | Unemployment Rate, Alberta Regions<br>Unadjusted, 3- Month Moving Average                                                                                                                                    |              |               |               |  |  |
| 3-Month Moving<br>Averages                                                        | Edmonton                                     | Calgary                                |                                                                                                                                                                                                              | July<br>2013 | June<br>2013  | July<br>2012  |  |  |
| July 2013                                                                         | 4.9%                                         | 5.2%                                   | Wood Buffalo - Cold Lake                                                                                                                                                                                     | 4.1%         | 4.4%          | 4.5%          |  |  |
| June 2013                                                                         | 4.7%                                         | 5.0%                                   | Athabasca - Grande Prairie                                                                                                                                                                                   | 3.3%         | 3.8%          | 4.1%          |  |  |
| July 2012                                                                         | 4.5%                                         | 4.6%                                   | Edmonton Region                                                                                                                                                                                              | 4.9%         | 4.6%          | 4.3%          |  |  |
| Unemployment Rate by Age & Gender, Alberta                                        |                                              |                                        | Red Deer Region                                                                                                                                                                                              | 5.5%         | 5.8%          | 5.3%          |  |  |
| Seasonally Adjusted                                                               |                                              |                                        | Banff - Jasper - Rocky Mountain House                                                                                                                                                                        | 3.7%         | 4.0%          | 3.7%          |  |  |
|                                                                                   |                                              |                                        | Calgary Region                                                                                                                                                                                               | 5.2%         | 5.0%          | 4.7%          |  |  |
| <u> </u>                                                                          |                                              |                                        | Camrose - Drumheller                                                                                                                                                                                         | 3.7%         | 3.3%          | 4.6%          |  |  |
| 16.0%                                                                             |                                              |                                        | Lethbridge - Medicine Hat                                                                                                                                                                                    | 5.1%         | 6.0%          | 4.6%          |  |  |
| 4.0%<br>2.0%<br>0.0%<br>Jul Jan Ju<br>2008 2009 200                               |                                              | Jan Jul Jan Jul<br>2012 2012 2013 2013 | Fort McMurray                                                                                                                                                                                                |              |               |               |  |  |
| Age All Age                                                                       | es(15+)` Youth(15-2                          |                                        | <u> </u>                                                                                                                                                                                                     | >            |               |               |  |  |
| Gender Both M                                                                     | lale Fem. Both Male                          | Fem. Both Male Fem.                    |                                                                                                                                                                                                              |              | ]             |               |  |  |
|                                                                                   | 1.5% 4.5% 7.9% 7.0%                          | 8.8% 3.9% 4.1% 3.7%                    | 3.3%                                                                                                                                                                                                         | - }          |               |               |  |  |
|                                                                                   | 5.4% 4.6% 9.8% 11.1%                         | 8.2% 4.2% 4.4% 3.9%                    | Granda Brairia                                                                                                                                                                                               | 1            | <b>-</b> 4.1% |               |  |  |
| July 2012 4.6% 4                                                                  | 4.5% 4.7% 8.8% 9.7%                          | 7.8% 3.8% 3.6% 4.1%                    | Athab                                                                                                                                                                                                        | oasca        | ſ             |               |  |  |
| 10.0%<br>8.0%<br>6.0%<br>4.0%                                                     | — Male — Female                              |                                        | Edmonton   Jasper   3.7%   5.5%   Alberta   Mountain Red Deer   3.7%   Economic Regions   Wood Buffalo - Cold Lake   Wood Buffalo - Cold Lake                                                                |              |               |               |  |  |
| 2.0%<br>0.0%<br>Jul Jan Ju<br>2008 2009 200                                       | ıl Jan Jul Jan Jul<br>09 2010 2010 2011 2011 | Jan Jul Jan Jul<br>2012 2012 2013 2013 | Wood Buffalo - Cold Lake<br>Athabasoa - Grande Prairie<br>Edmonton Region<br>Red Deer Region<br>Banff - Jasper - Rocky Mountain House<br>Calgary Region<br>Camrose - Drumheller<br>Lethbridge - Medicine Hat | Gaigary      | Med<br>Hat    | icine<br>5.1% |  |  |