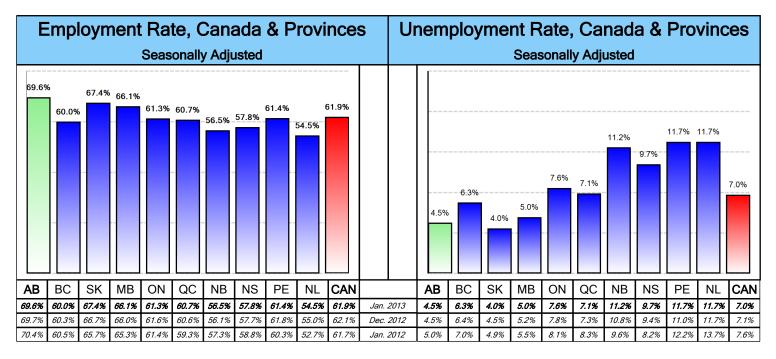

## Alberta Labour Force Statistics January, 2013

| Seasonally Adjusted                                                               |                                 |            |                           |                                                                                                              |                 |                  |                 |  |  |
|-----------------------------------------------------------------------------------|---------------------------------|------------|---------------------------|--------------------------------------------------------------------------------------------------------------|-----------------|------------------|-----------------|--|--|
| Statistics/Counts                                                                 | January, 20 <sup>4</sup>        |            | 013 December, 2012        | January, 2012                                                                                                |                 |                  |                 |  |  |
| Labour Force                                                                      | (000s)                          | 2,275.6    |                           | <b>6</b> 2,271.3                                                                                             |                 | 2,245.2          |                 |  |  |
| Employed                                                                          | (000s)                          | 2,173.7    |                           | 7 2,168.8                                                                                                    |                 | 2,133.8          |                 |  |  |
| Unemployed                                                                        | (000s)                          | 101.9      |                           |                                                                                                              | 111.3           |                  |                 |  |  |
| Unemployment Rate (%)                                                             |                                 | 4.5        |                           |                                                                                                              |                 | 5.0%             |                 |  |  |
| Unemployment Rate, Alberta Cities<br>Seasonally Adjusted, 3- Month Moving Average |                                 |            |                           | Unemployment Rate, Alberta Regions<br>Unadjusted, 3- Month Moving Average                                    |                 |                  |                 |  |  |
| 3-Month Moving<br>Averages                                                        | Edmonto                         | on Calgary |                           |                                                                                                              | January<br>2013 | December<br>2012 | January<br>2012 |  |  |
| January 2013                                                                      | 4.3%                            | 4.9%       |                           | Wood Buffalo - Cold Lake                                                                                     | 3.5%            | 3.5%             | 4.4%            |  |  |
| December 2012                                                                     | 4.4%                            | 4.7%       |                           | Athabasca - Grande Prairie                                                                                   | 4.1%            | 3.9%             | 5.0%            |  |  |
| January 2012                                                                      | January 2012 5.0% 5.3%          |            | 5.3%                      | Edmonton Region                                                                                              | 4.1%            | 4.1%             | 4.7%            |  |  |
| Unemploymen                                                                       |                                 |            | der, Alberta              | Red Deer Region                                                                                              | 3.9%            | 3.7%             | 6.0%            |  |  |
|                                                                                   | Seasonally A                    | ljusted    |                           | Banff - Jasper - Rocky Mountain House                                                                        | 4.9%            | 4.8%             | 4.3%            |  |  |
|                                                                                   |                                 |            | Calgary Region            | 4.6%                                                                                                         | 4.3%            | 4.9%             |                 |  |  |
| <b>—</b> 15-24 <b>—</b> 25+                                                       |                                 |            | Lethbridge - Medicine Hat | 2.9%<br>4.0%                                                                                                 | 3.0%<br>4.1%    | 3.8%<br>4.2%     |                 |  |  |
| 10.0%<br>8.0%<br>6.0%<br>4.0%<br>2.0%<br>0.0%<br>Jan Jul Ja<br>2008 2008 200      | n Jul Jan Ju<br>19 2009 2010 20 |            |                           | Wood Buffalo<br>Cold Lake<br>Fort McMurray                                                                   |                 |                  |                 |  |  |
| Age All Ages(15+)` Youth(15-24)` Adults(25+)`                                     |                                 |            |                           |                                                                                                              |                 | }                |                 |  |  |
|                                                                                   | Alle Fem. Both                  |            | Both Male Fem.            |                                                                                                              |                 | Į                |                 |  |  |
|                                                                                   | 4.3% 4.7% 8.0%   4.3% 4.7% 8.6% |            |                           |                                                                                                              |                 | ,<br>,           |                 |  |  |
|                                                                                   | 4.9% 5.0% 9.8%                  |            |                           | Grande Prairie                                                                                               |                 | <b>3.5</b> %     |                 |  |  |
| Male Female                                                                       |                                 |            |                           | Athabasca                                                                                                    |                 |                  |                 |  |  |
| 10.0%                                                                             |                                 |            |                           | Jasper 4.9%                                                                                                  |                 | Camrose          |                 |  |  |
| 6.0%                                                                              | $\sim$                          | m          |                           | Alberta Mountain Red Deep 2.9%                                                                               |                 |                  |                 |  |  |
| 4.0%                                                                              |                                 |            |                           | Economic Regions House                                                                                       | 4.6%            | • Drumhe         | ller            |  |  |
| 0.0%                                                                              | ın Jul Jan J                    | il lan lui | Jan Jul Jan               | Athabasca - Grande Prairie                                                                                   | Galgary         |                  | icine           |  |  |
| Jan Jul Ja<br>2008 2008 200                                                       |                                 |            |                           | Banff - Jasper - Rocky Mountain House<br>Calgary Region<br>Camrose - Drumheller<br>Lethbridge - Medicine Hat | Let             | hbridge          | 4.0%            |  |  |