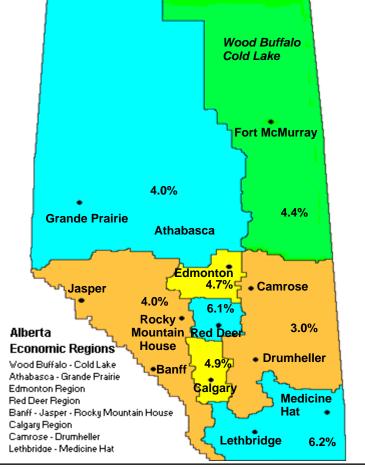

## Unemployment Rate, Alberta Regions Unadjusted, 3- Month Moving Average

|                                       | May  | April | May  |
|---------------------------------------|------|-------|------|
|                                       | 2013 | 2013  | 2012 |
| Wood Buffalo - Cold Lake              | 4.4% | 4.8%  | 4.2% |
| Athabasca - Grande Prairie            | 4.0% | 4.0%  | 4.8% |
| Edmonton Region                       | 4.7% | 4.7%  | 4.9% |
| Red Deer Region                       | 6.1% | 6.2%  | 5.6% |
| Banff - Jasper - Rocky Mountain House | 4.0% | 4.2%  | 3.8% |
| Calgary Region                        | 4.9% | 4.7%  | 5.2% |
| Camrose - Drumheller                  | 3.0% | 2.7%  | 4.3% |
| Lethbridge - Medicine Hat             | 6.2% | 5.5%  | 4.6% |