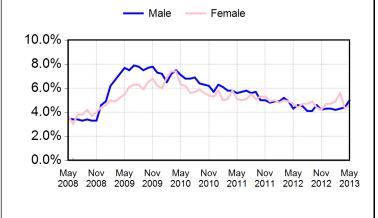

#### Unemployment Rate by Age & Gender, Alberta Seasonally Adjusted

| Age        | All Ages(15+)` |      | Υοι  | Youth(15-24)` |      | Adults(25+)` |      |      |      |
|------------|----------------|------|------|---------------|------|--------------|------|------|------|
| Gender     | Both           | Male | Fem. | Both          | Male | Fem.         | Both | Male | Fem. |
| May 2013   | 4.8%           | 5.0% | 4.6% | 9.6%          | 8.8% | 10.6%        | 4.0% | 4.4% | 3.5% |
| April 2013 | 4.4%           | 4.4% | 4.3% | 8.8%          | 9.2% | 8.2%         | 3.6% | 3.6% | 3.6% |
| May 2012   | 4.5%           | 4.3% | 4.7% | 7.8%          | 8.1% | 7.6%         | 3.9% | 3.7% | 4.1% |