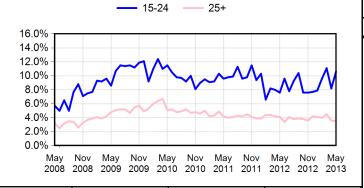

#### Unemployment Rate by Age & Gender, Alberta Seasonally Adjusted

| Age        | All Ages(15+)` |      | Υοι  | Youth(15-24)` |      | Adults(25+)` |      |      |      |
|------------|----------------|------|------|---------------|------|--------------|------|------|------|
| Gender     | Both           | Male | Fem. | Both          | Male | Fem.         | Both | Male | Fem. |
| May 2013   | 4.8%           | 5.0% | 4.6% | 9.6%          | 8.8% | 10.6%        | 4.0% | 4.4% | 3.5% |
| April 2013 | 4.4%           | 4.4% | 4.3% | 8.8%          | 9.2% | 8.2%         | 3.6% | 3.6% | 3.6% |
| May 2012   | 4.5%           | 4.3% | 4.7% | 7.8%          | 8.1% | 7.6%         | 3.9% | 3.7% | 4.1% |