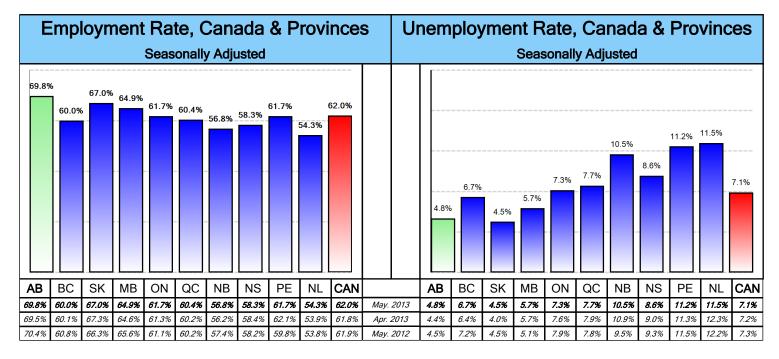

# Alberta Labour Force Statistics May, 2013

### **Seasonally Adjusted**

| Statistics/Counts |        | May, 2013 | April, 2013 | May, 2012 |
|-------------------|--------|-----------|-------------|-----------|
| Labour Force      | (000s) | 2,315.4   | 2,286.0     | 2,252.8   |
| Employed          | (000s) | 2,203.5   | 2,186.0     | 2,151.8   |
| Unemployed        | (000s) | 111.9     | 100.1       | 101.0     |
| Unemployment Rate | (%)    | 4.8%      | 4.4%        | 4.5%      |