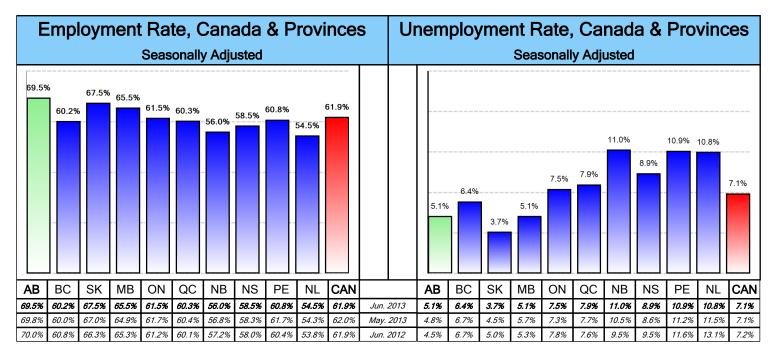

port Services                 | 75.5       | 76.0      | 66.6       |  |  |  |  |  |
| Educational Services                                          | 129.2      | 130.4     | 130.4      |  |  |  |  |  |
| Health Care and Social Assistance                             | 229.6      | 232.6     | 230.5      |  |  |  |  |  |
| Information, Culture and Recreation                           | 79.6       | 76.5      | 69.8       |  |  |  |  |  |
| Accommodation and Food Services                               | 133.1      | 131.4     | 133.1      |  |  |  |  |  |
| Other Services                                                | 111.6      | 109.2     | 105.7      |  |  |  |  |  |
| Public Administration                                         | 91.4       | 89.1      | 90.8       |  |  |  |  |  |



"n/a" is reported in instances of insufficient response. Unclassified Industries and Occupations are not included.