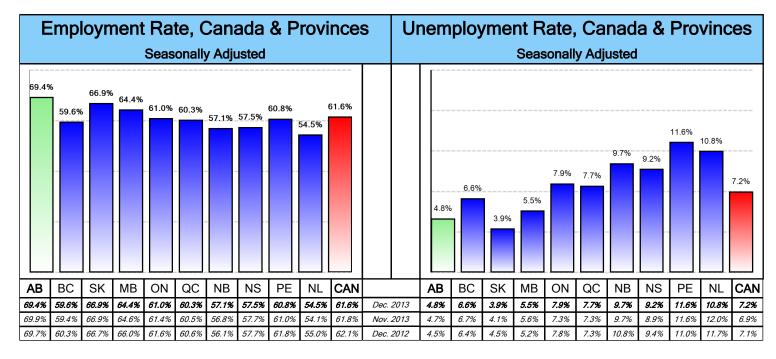

### **Seasonally Adjusted**

| Statistics/Counts |        | December, 2013 | November, 2013 | December, 2012 |
|-------------------|--------|----------------|----------------|----------------|
| Labour Force      | (000s) | 2,349.0        | 2,358.2        | 2,271.3        |
| Employed          | (000s) | 2,236.7        | 2,246.4        | 2,168.8        |
| Unemployed        | (000s) | 112.2          | 111.8          | 102.5          |
| Unemployment Rate | (%)    | 4.8%           | 4.7%           | 4.5%           |