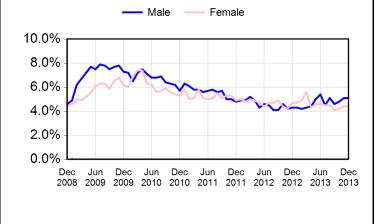

# Unemployment Rate by Age & Gender, Alberta Seasonally Adjusted

| Age           | All Ages(15+)` |      | Youth(15-24)` |      | Adults(25+)` |      |      |      |      |
|---------------|----------------|------|---------------|------|--------------|------|------|------|------|
| Gender        | Both           | Male | Fem.          | Both | Male         | Fem. | Both | Male | Fem. |
| December 2013 | 4.8%           | 5.1% | 4.4%          | 9.0% | 9.1%         | 8.8% | 4.0% | 4.4% | 3.6% |
| November 2013 | 4.7%           | 5.1% | 4.4%          | 8.8% | 9.6%         | 7.8% | 4.0% | 4.3% | 3.7% |
| December 2012 | 4.5%           | 4.3% | 4.7%          | 8.6% | 9.6%         | 7.7% | 3.8% | 3.5% | 4.2% |