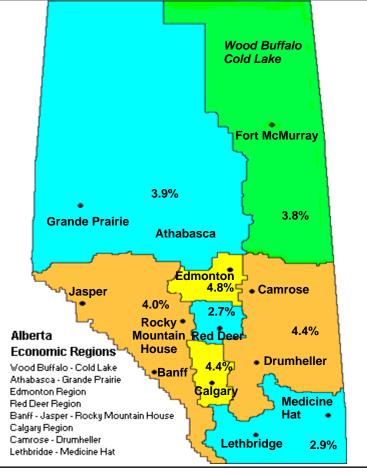

#### Unemployment Rate, Alberta Regions Unadjusted, 3- Month Moving Average

|                                       | December | November | December |
|---------------------------------------|----------|----------|----------|
|                                       | 2013     | 2013     | 2012     |
| Wood Buffalo - Cold Lake              | 3.8%     | 3.7%     | 3.5%     |
| Athabasca - Grande Prairie            | 3.9%     | 3.8%     | 3.9%     |
| Edmonton Region                       | 4.8%     | 4.6%     | 4.1%     |
| Red Deer Region                       | 2.7%     | 3.9%     | 3.7%     |
| Banff - Jasper - Rocky Mountain House | 4.0%     | 3.5%     | 4.8%     |
| Calgary Region                        | 4.4%     | 4.4%     | 4.3%     |
| Camrose - Drumheller                  | 4.4%     | 4.2%     | 3.0%     |
| Lethbridge - Medicine Hat             | 2.9%     | 2.2%     | 4.1%     |