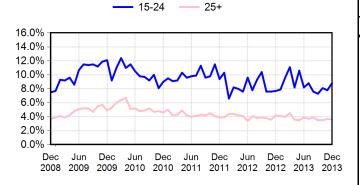

# Unemployment Rate by Age & Gender, Alberta Seasonally Adjusted

| Age           | All Ages(15+)` |      | Youth(15-24)` |      | Adults(25+)` |      |      |      |      |
|---------------|----------------|------|---------------|------|--------------|------|------|------|------|
| Gender        | Both           | Male | Fem.          | Both | Male         | Fem. | Both | Male | Fem. |
| December 2013 | 4.8%           | 5.1% | 4.4%          | 9.0% | 9.1%         | 8.8% | 4.0% | 4.4% | 3.6% |
| November 2013 | 4.7%           | 5.1% | 4.4%          | 8.8% | 9.6%         | 7.8% | 4.0% | 4.3% | 3.7% |
| December 2012 | 4.5%           | 4.3% | 4.7%          | 8.6% | 9.6%         | 7.7% | 3.8% | 3.5% | 4.2% |